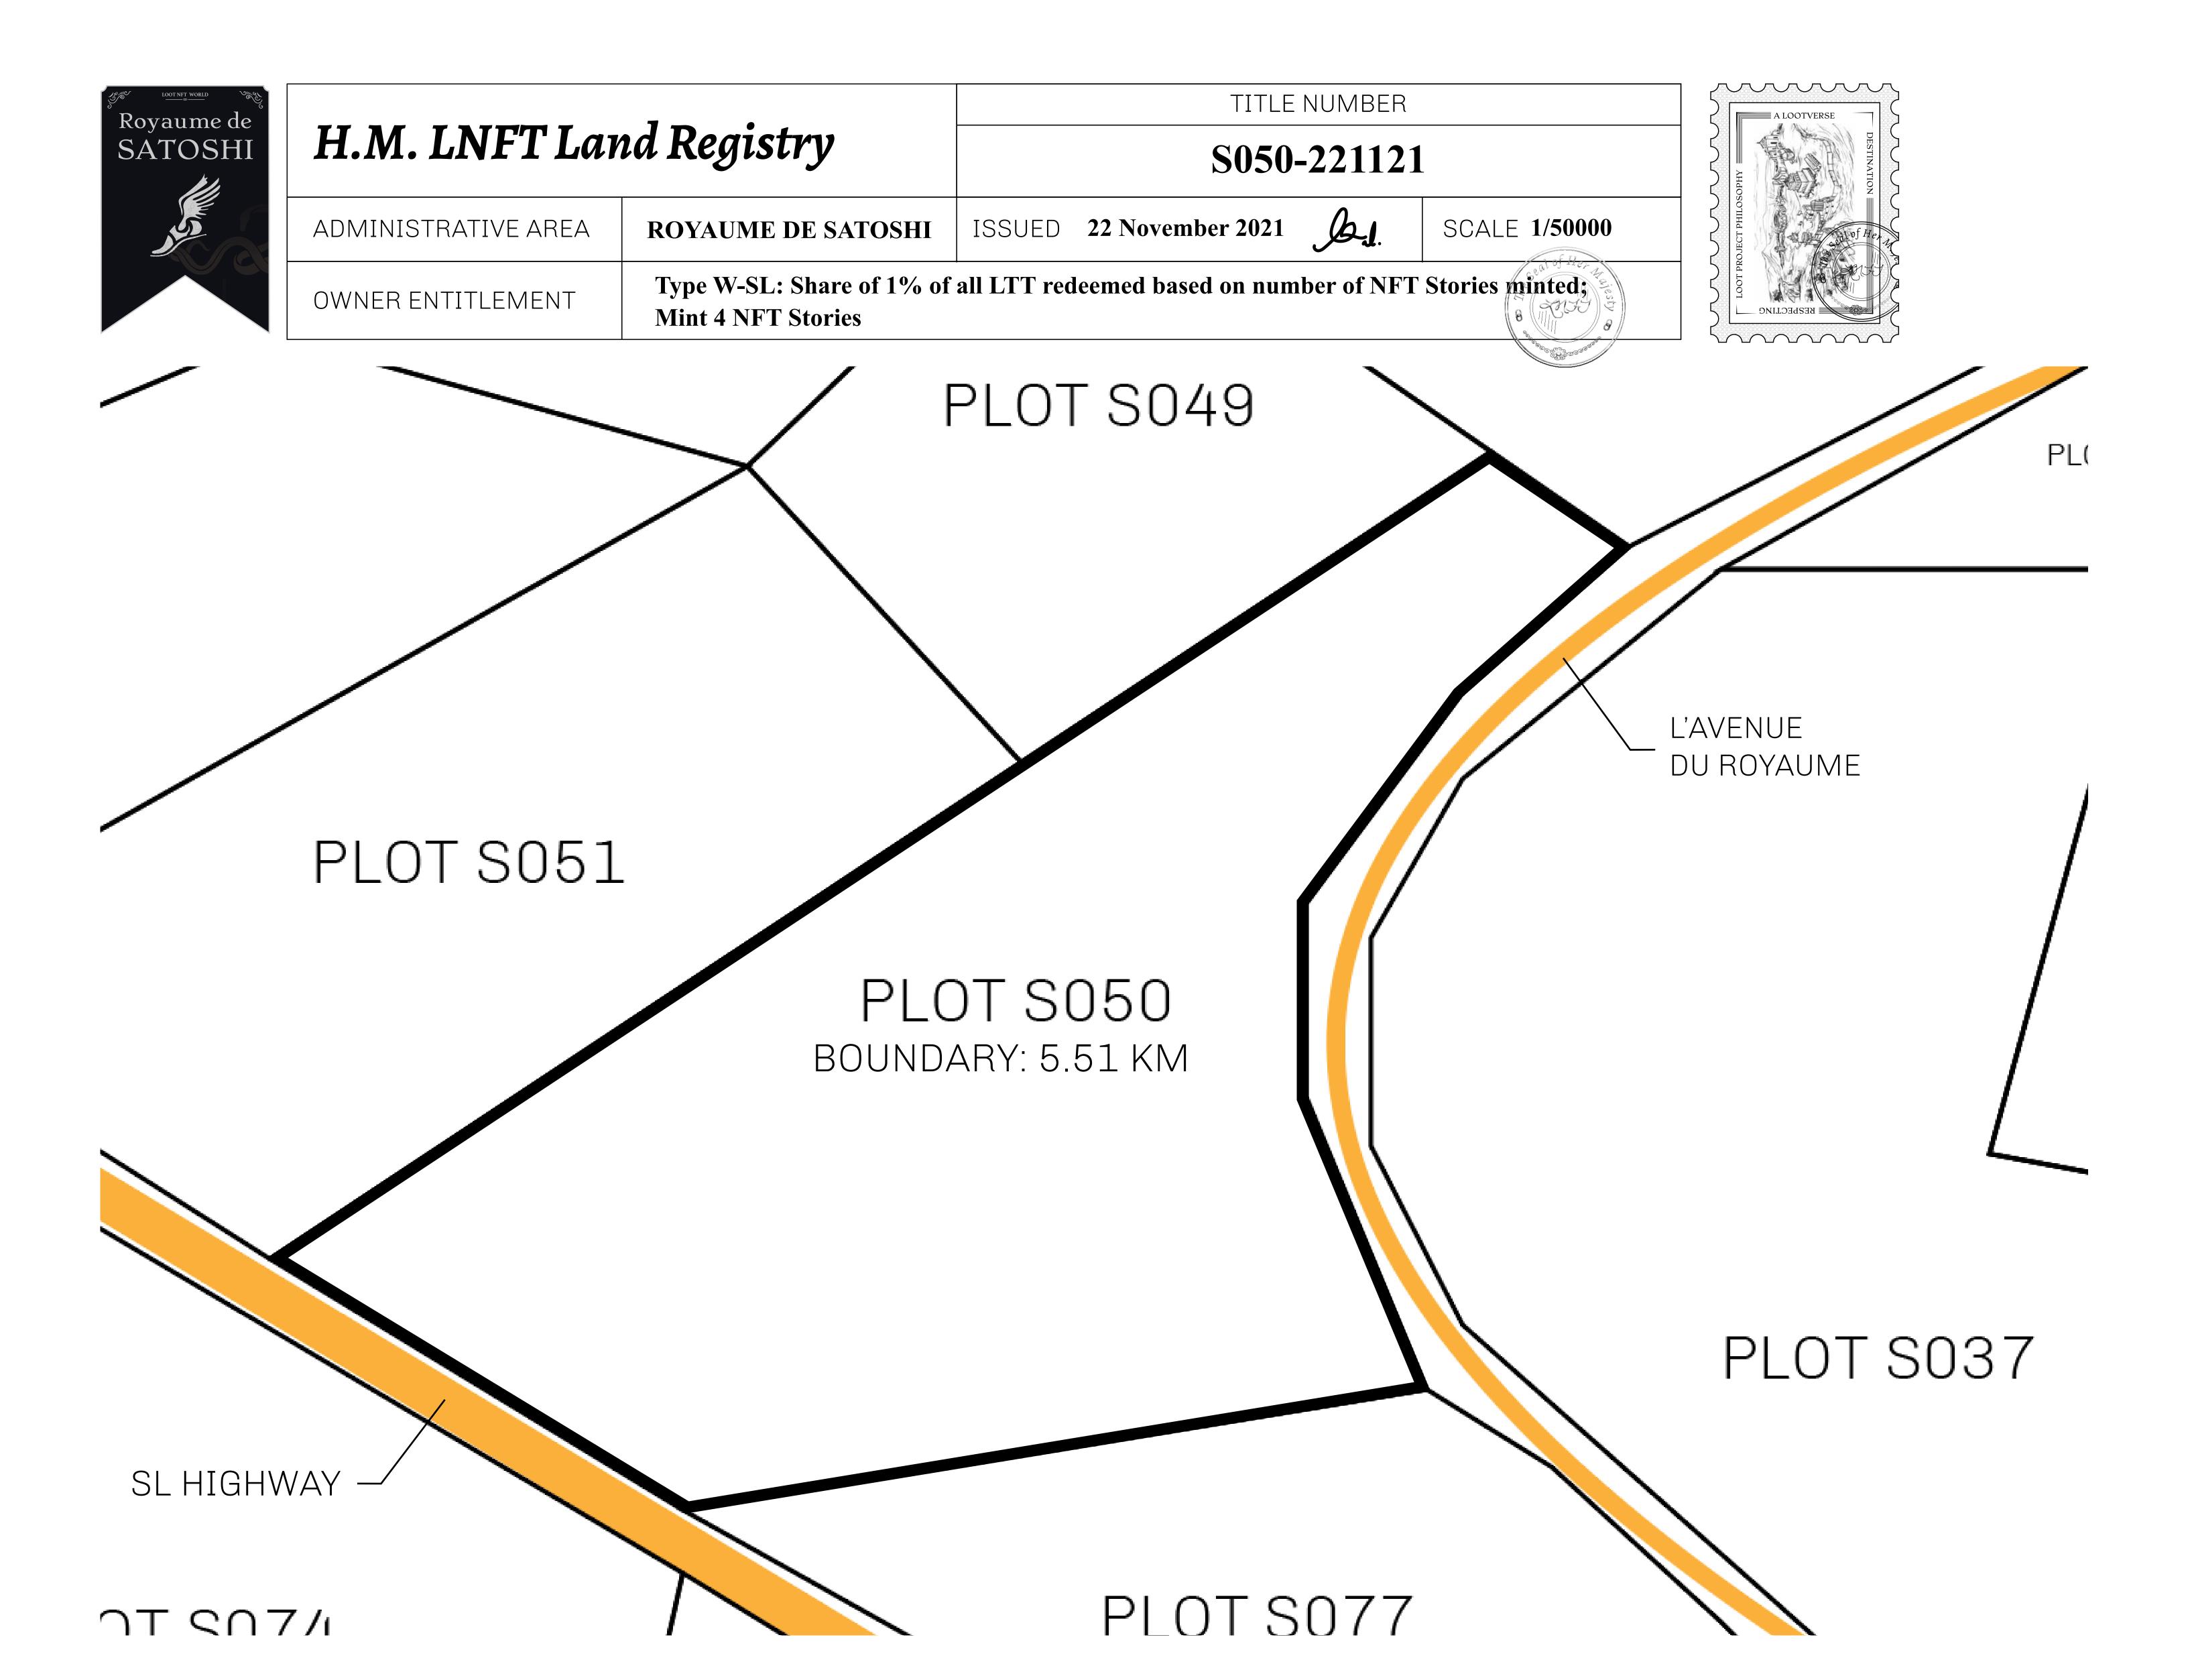

## LOOT NFT WORLD









PLOT S050-221121

## LES SULTANS

A place of stunning beauty, Le Royaume is known for its exquisite shopping, parks, and grand boulevards. Satoshi's Lounge (the area of La Boutique and Porte Feuille) offers limited-edition and unique items only available for sale in LTT. Land, all sorts of embellishments, and widgets are sold exclusively here. All items are offered first on auction for 24 hours (with a reserve price), and if the reserve is not met, they are listed in a buy-it-now format (reserve price, plus 10%).

## GEOGRAPHY

COASTLINE 131 KM (81.40 MILES)

BORDERS OCEAN, THE GREAT EMPIRE, X BY SL

HIGHEST POINT MOUNT MEROPE +3588 M
LOWEST POINT THE PORT OF SATOSHI 0 M

PLOTS 331 SCALE 1:50000