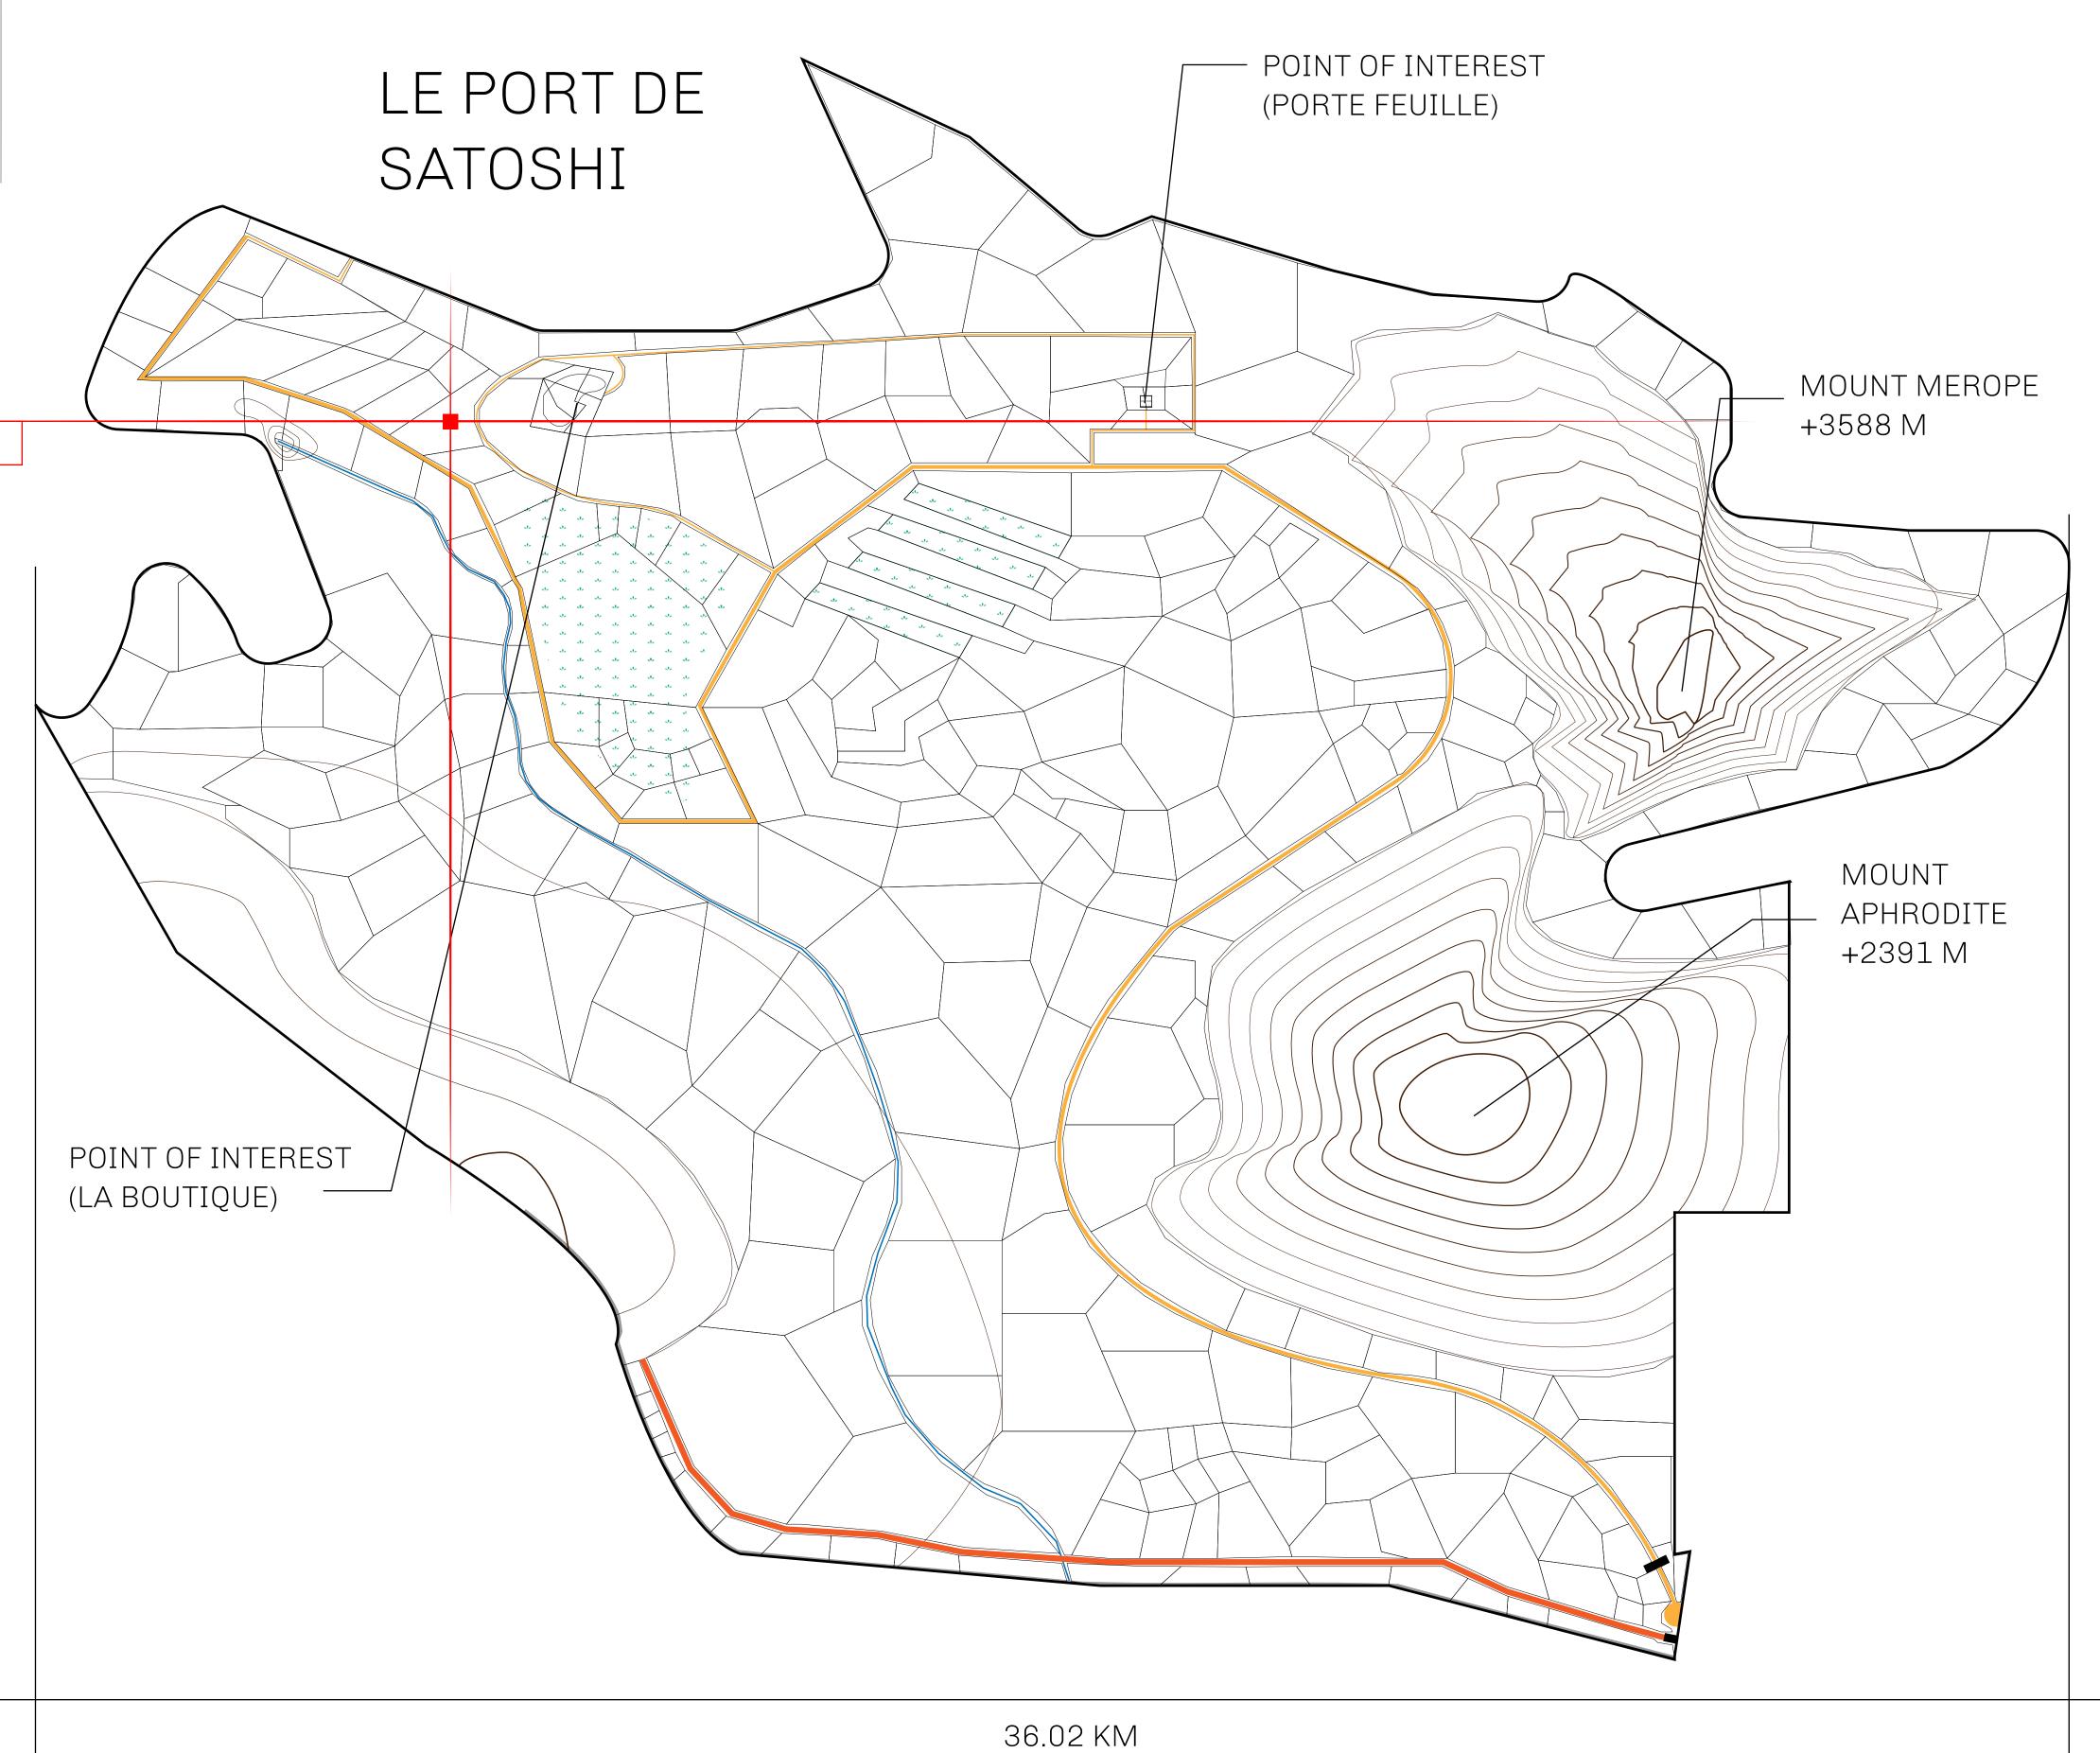

## LES SULTANS

A place of stunning beauty, Le Royaume is known for its exquisite shopping, parks, and grand boulevards. Satoshi's Lounge (the area of La Boutique and Porte Feuille) offers limited-edition and unique items only available for sale in LTT. Land, all sorts of embellishments, and widgets are sold exclusively here. All items are offered first on auction for 24 hours (with a reserve price), and if the reserve is not met, they are listed in a buy-it-now format (reserve price, plus 10%).

## GEOGRAPHY

COASTLINE 131 KM (81.40 MILES)

BORDERS OCEAN, THE GREAT EMPIRE, X BY SL

HIGHEST POINT MOUNT MEROPE +3588 M
LOWEST POINT THE PORT OF SATOSHI 0 M

PLOTS 331 SCALE 1:50000