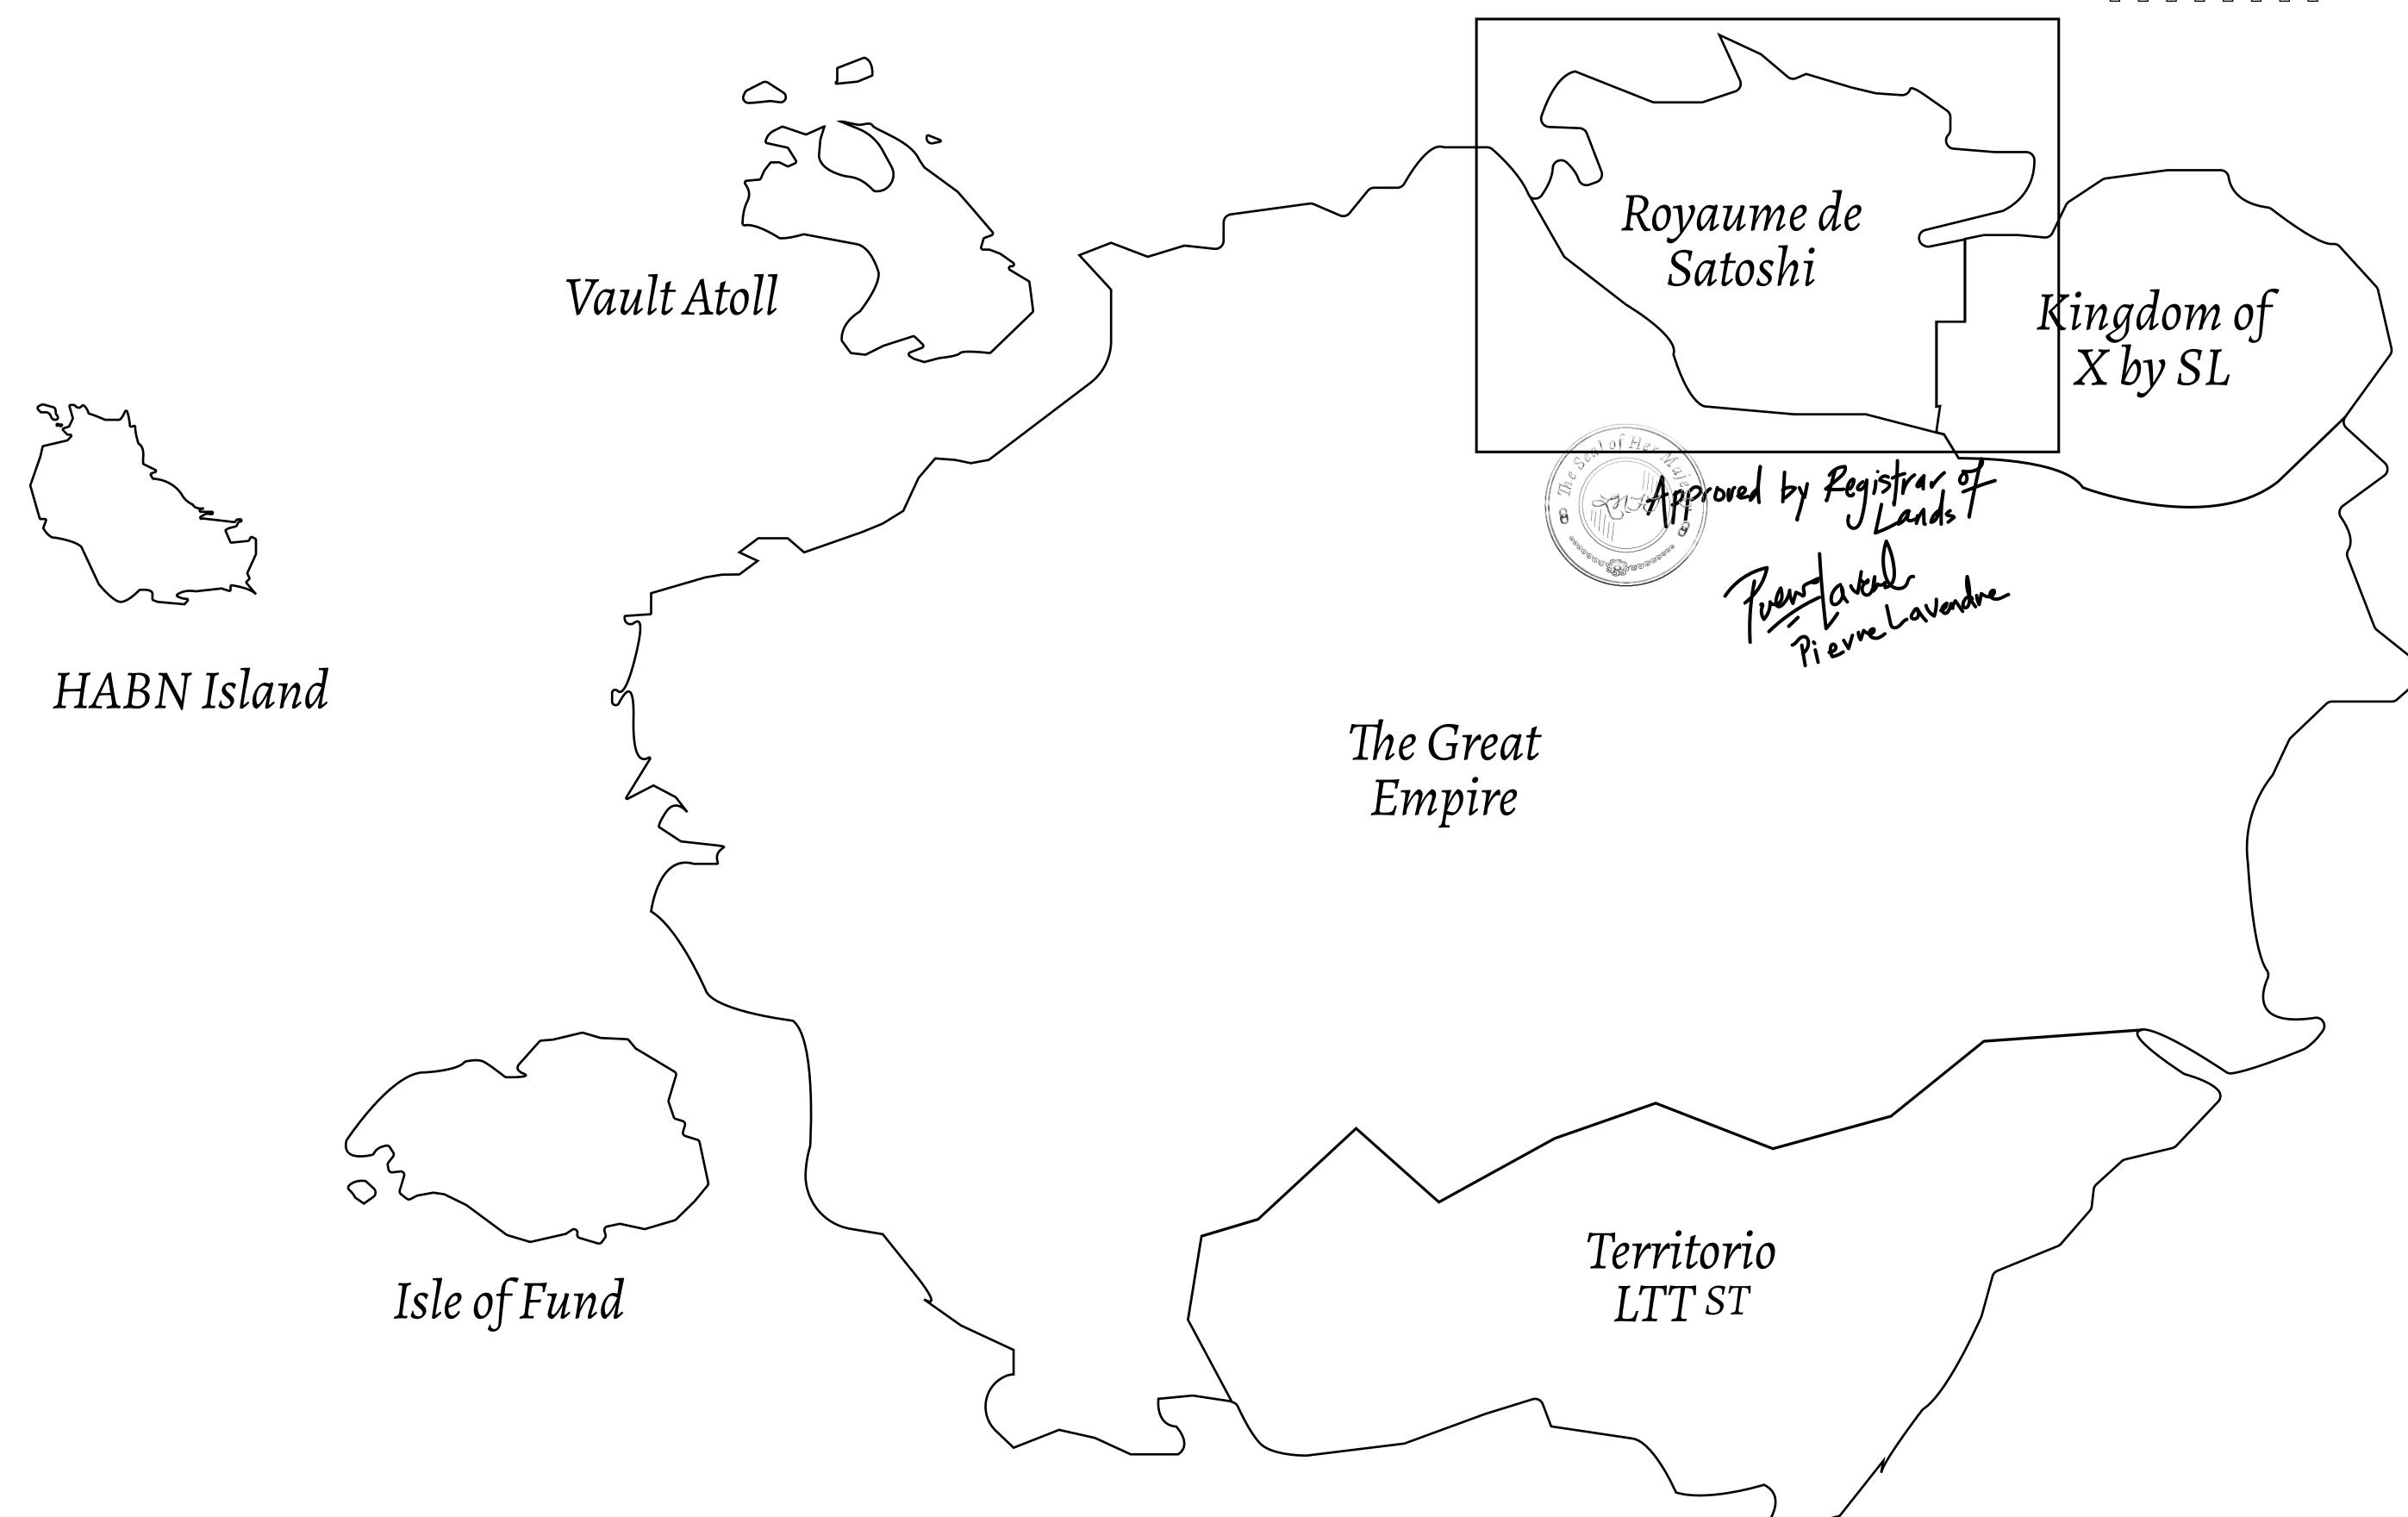

## GEOGRAPHY

COASTLINE 131 KM (81.40 MILES)

BORDERS OCEAN, THE GREAT EMPIRE, X BY SL

HIGHEST POINT MOUNT MEROPE +3588 M
LOWEST POINT THE PORT OF SATOSHI 0 M

PLOTS 331 SCALE 1:50000

## H.M. LNFT Land Registry

S049-221121

TITLE NUMBER

ADMINISTRATIVE AREA

ROYAUME DE SATOSHI

ISSUED 22 November 2021

SCALE **1/50000** 

OWNER ENTITLEMENT