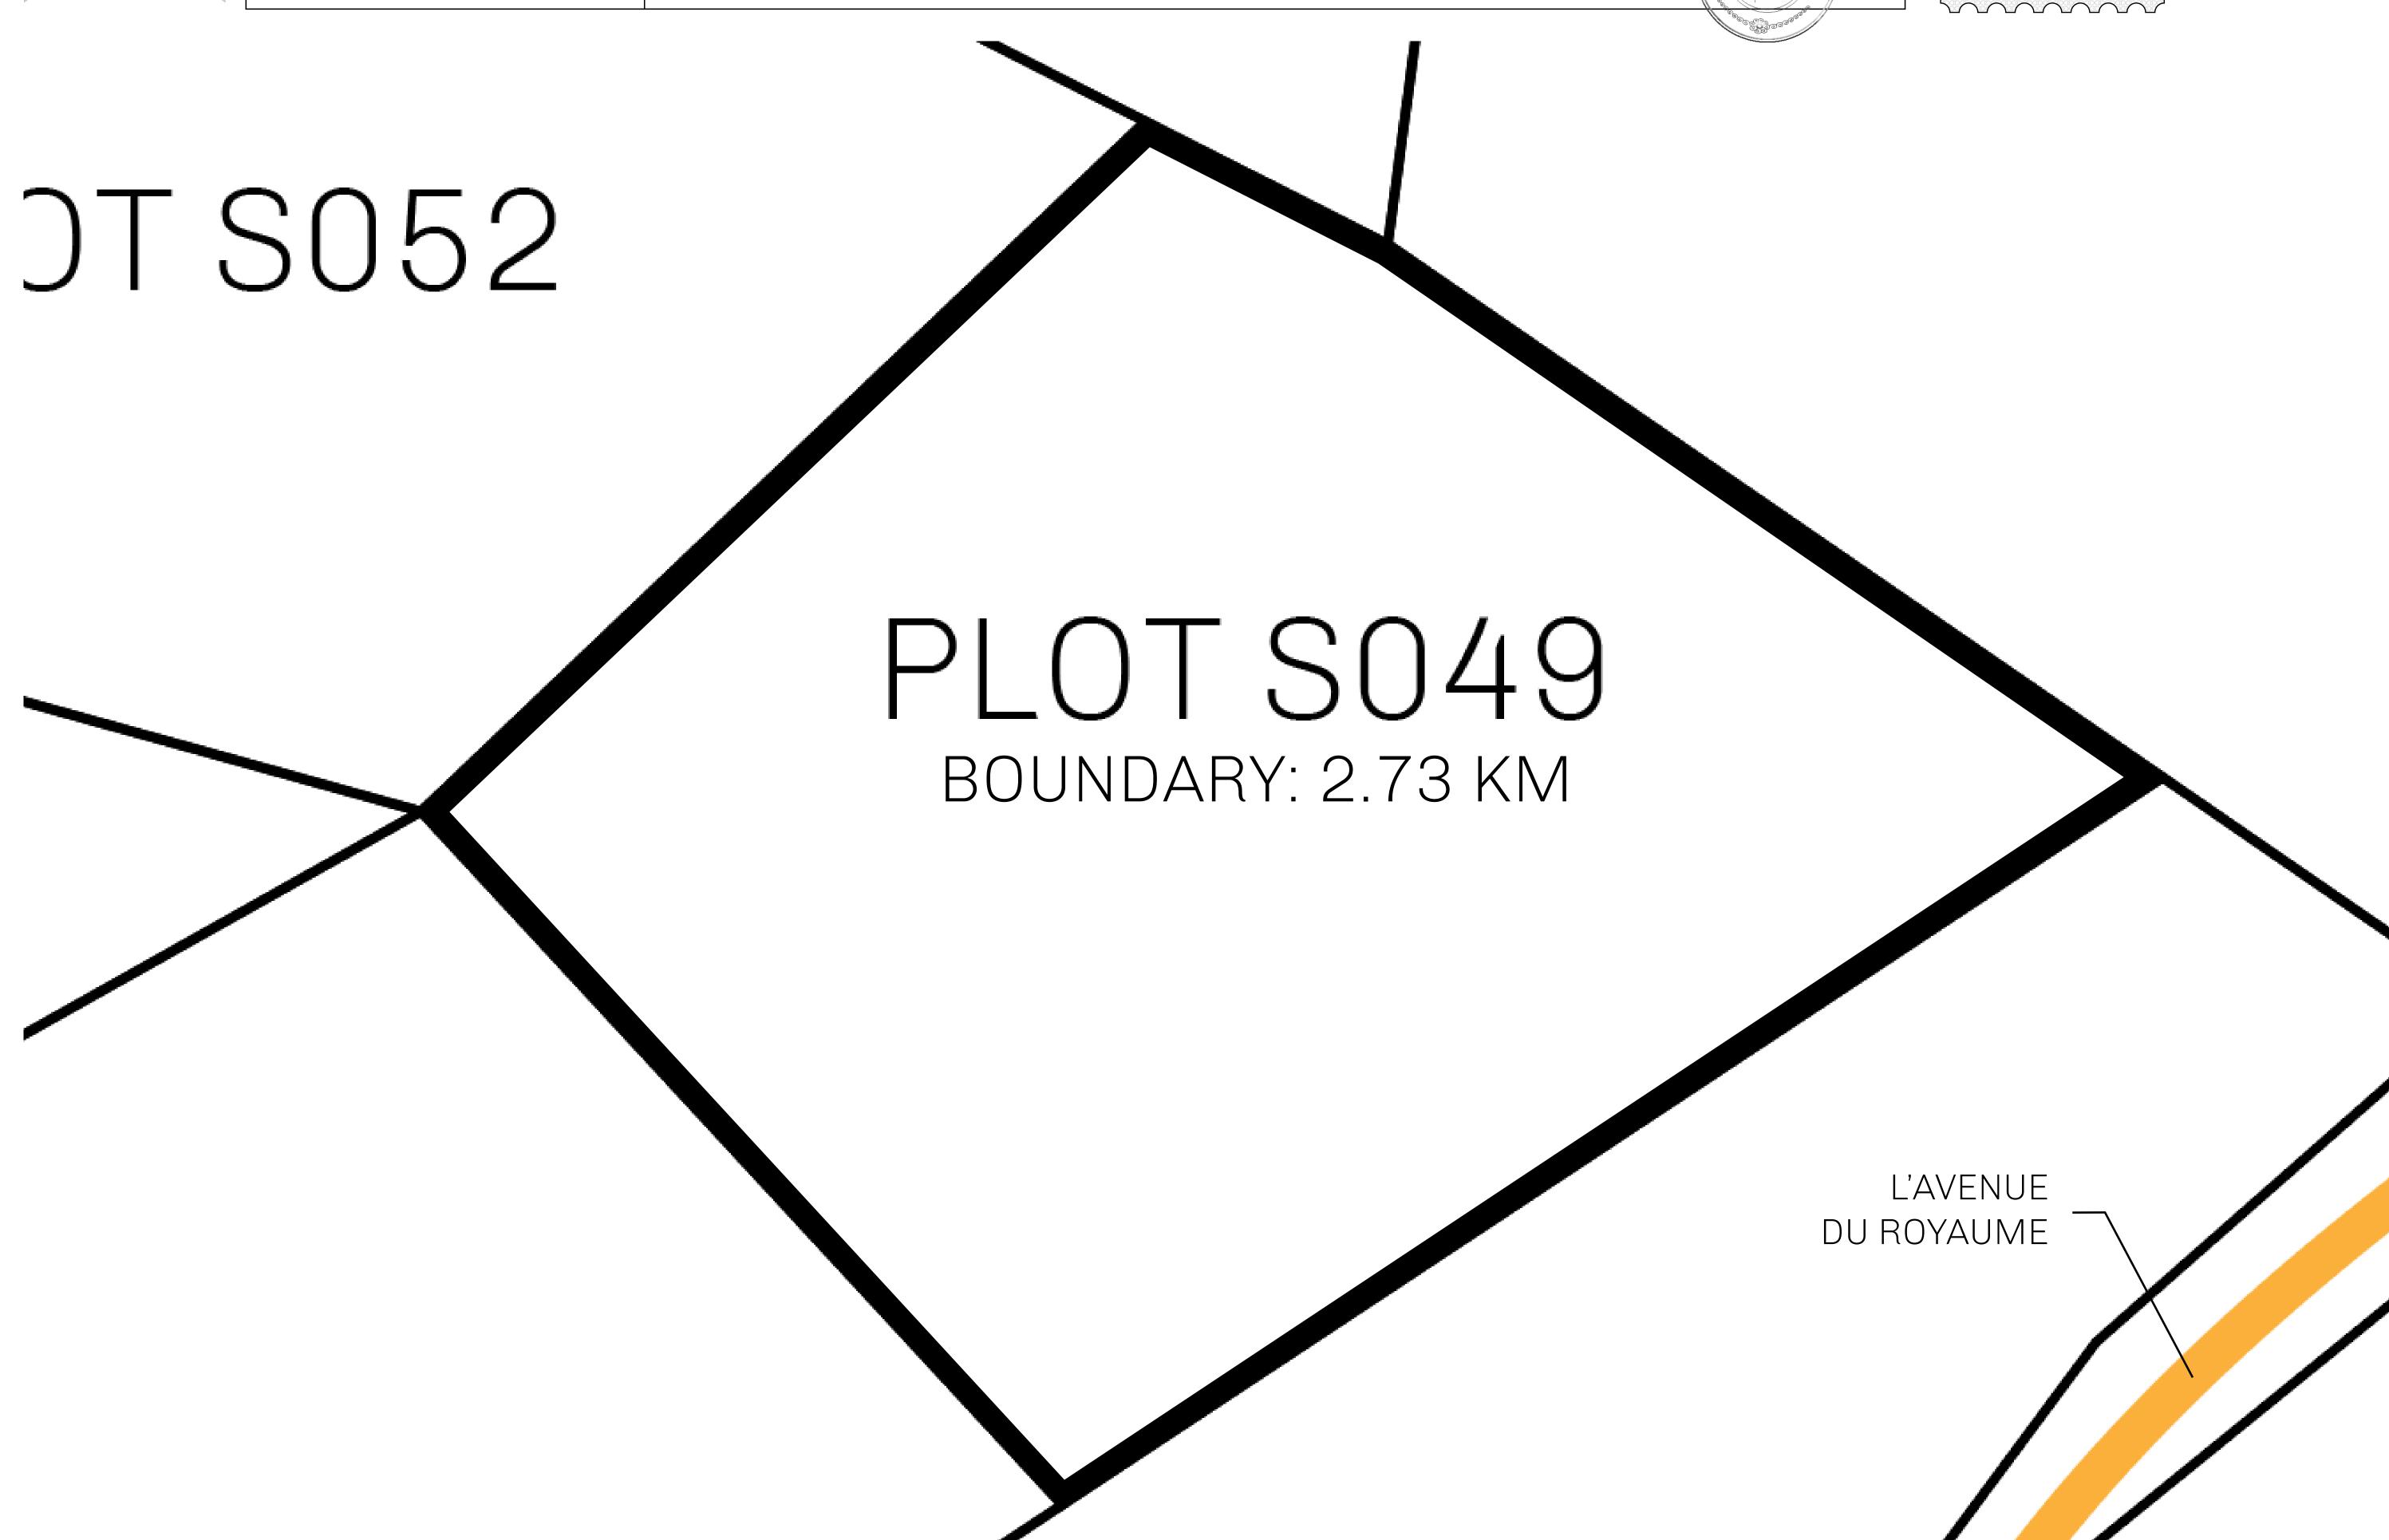

## H.M. LNFT Land Registry

S049-221121

TITLE NUMBER

ADMINISTRATIVE AREA

ROYAUME DE SATOSHI

ISSUED 22 November 2021

SCALE **1/50000** 

OWNER ENTITLEMENT