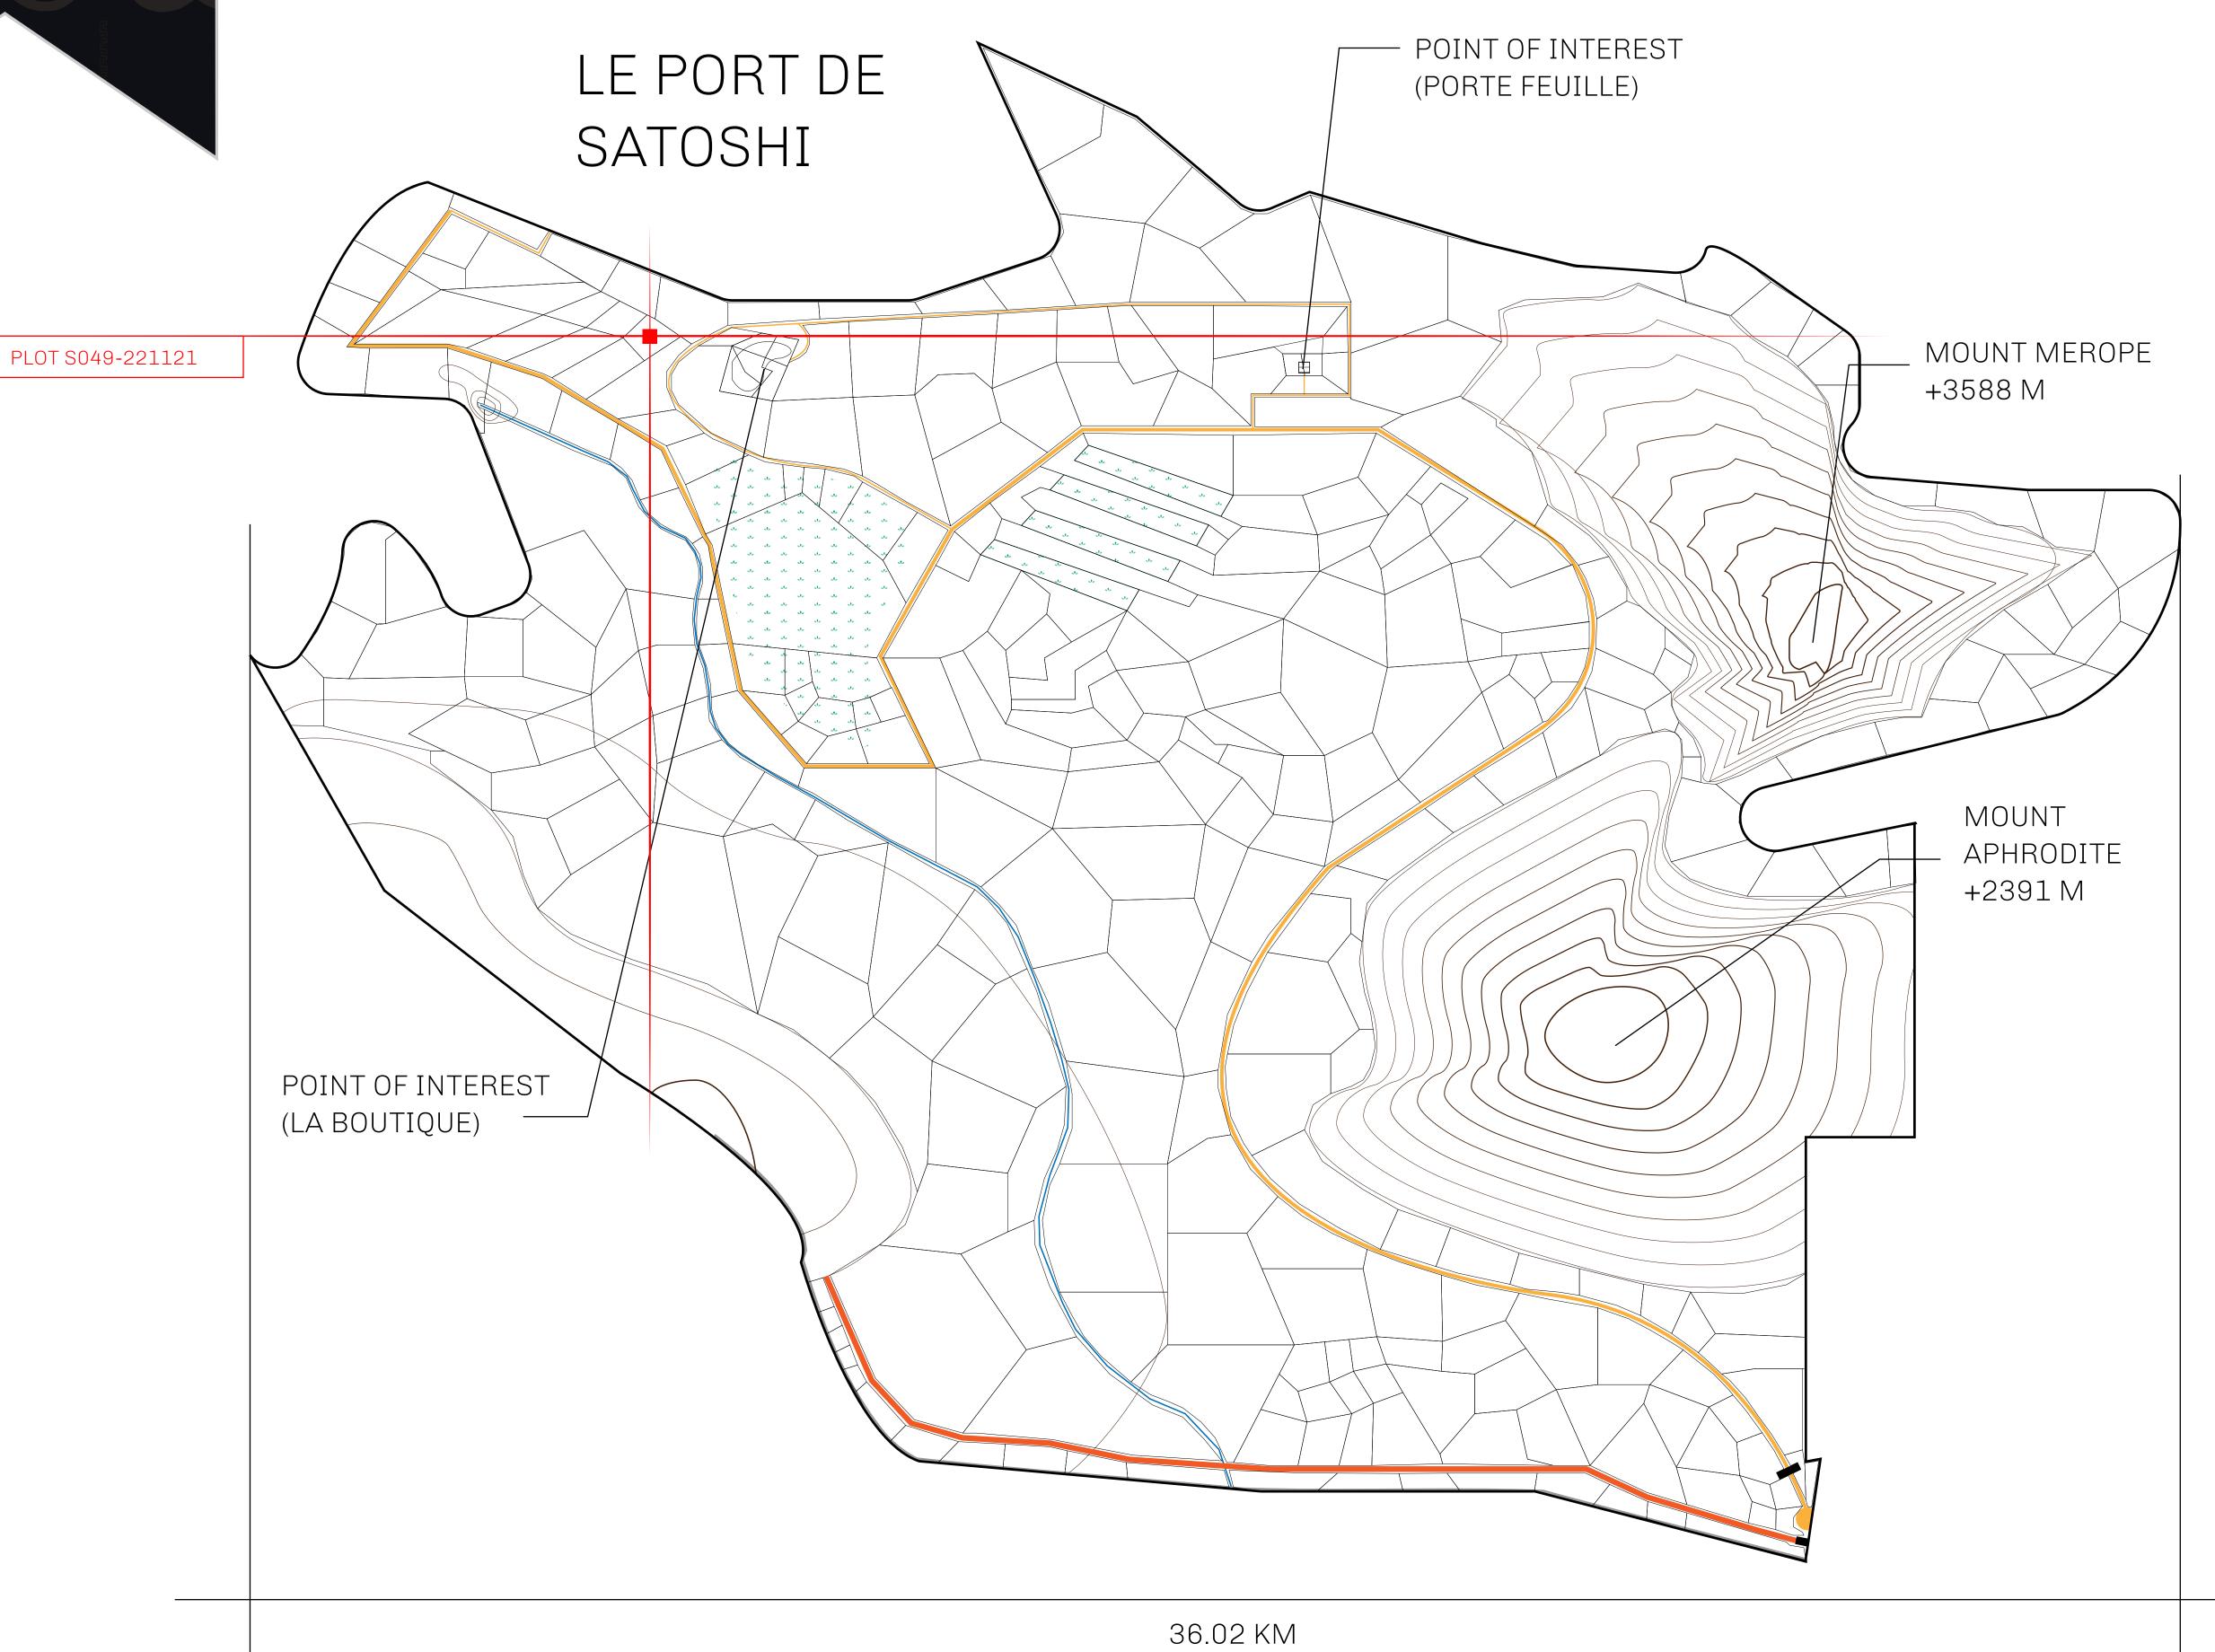

## GEOGRAPHY

COASTLINE 131 KM (81.40 MILES)

BORDERS OCEAN, THE GREAT EMPIRE, X BY SL

HIGHEST POINT MOUNT MEROPE +3588 M
LOWEST POINT THE PORT OF SATOSHI 0 M

PLOTS 331 SCALE 1:50000

## H.M. LNFT Land Registry

S049-221121

TITLE NUMBER

ADMINISTRATIVE AREA

ROYAUME DE SATOSHI

ISSUED 22 November 2021

SCALE **1/50000** 

OWNER ENTITLEMENT