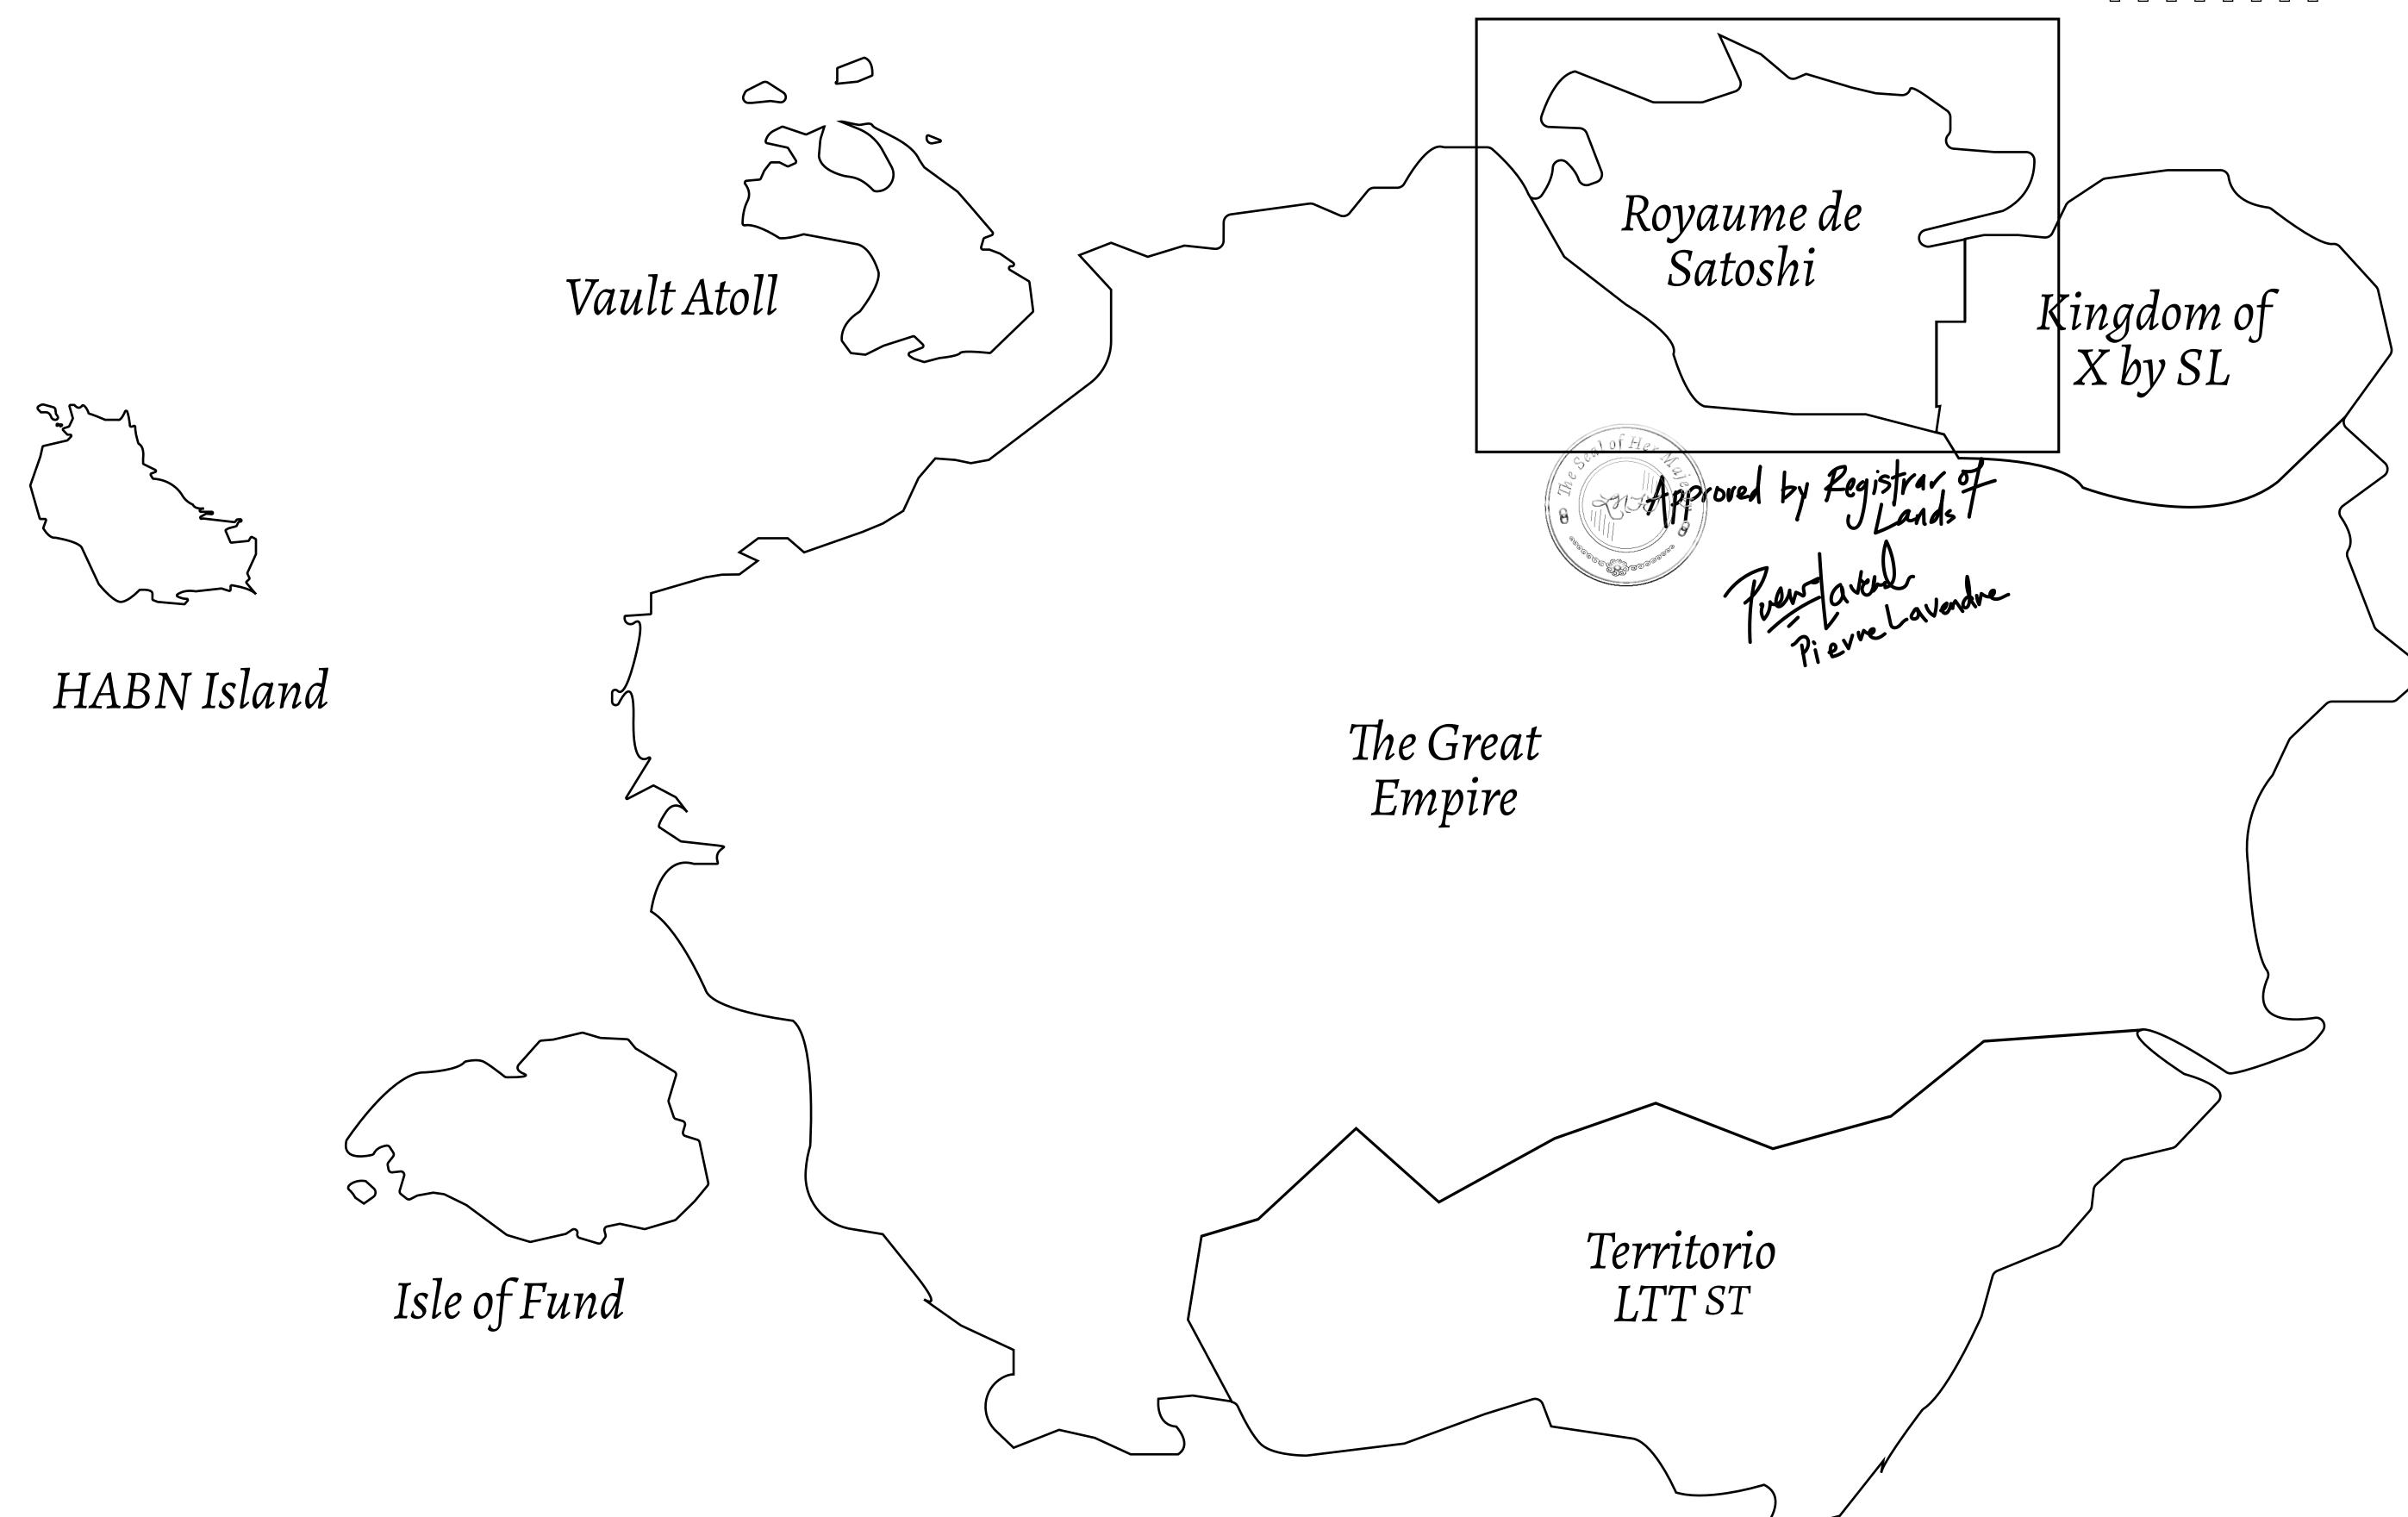

## GEOGRAPHY

COASTLINE 131 KM (81.40 MILES)

BORDERS OCEAN, THE GREAT EMPIRE, X BY SL

HIGHEST POINT MOUNT MEROPE +3588 M
LOWEST POINT THE PORT OF SATOSHI 0 M

PLOTS 331 SCALE 1:50000

## H.M. LNFT Land Registry

S047-221121

TITLE NUMBER

ADMINISTRATIVE AREA

ROYAUME DE SATOSHI

ISSUED 22 November 2021

SCALE **1/50000** 

OWNER ENTITLEMENT