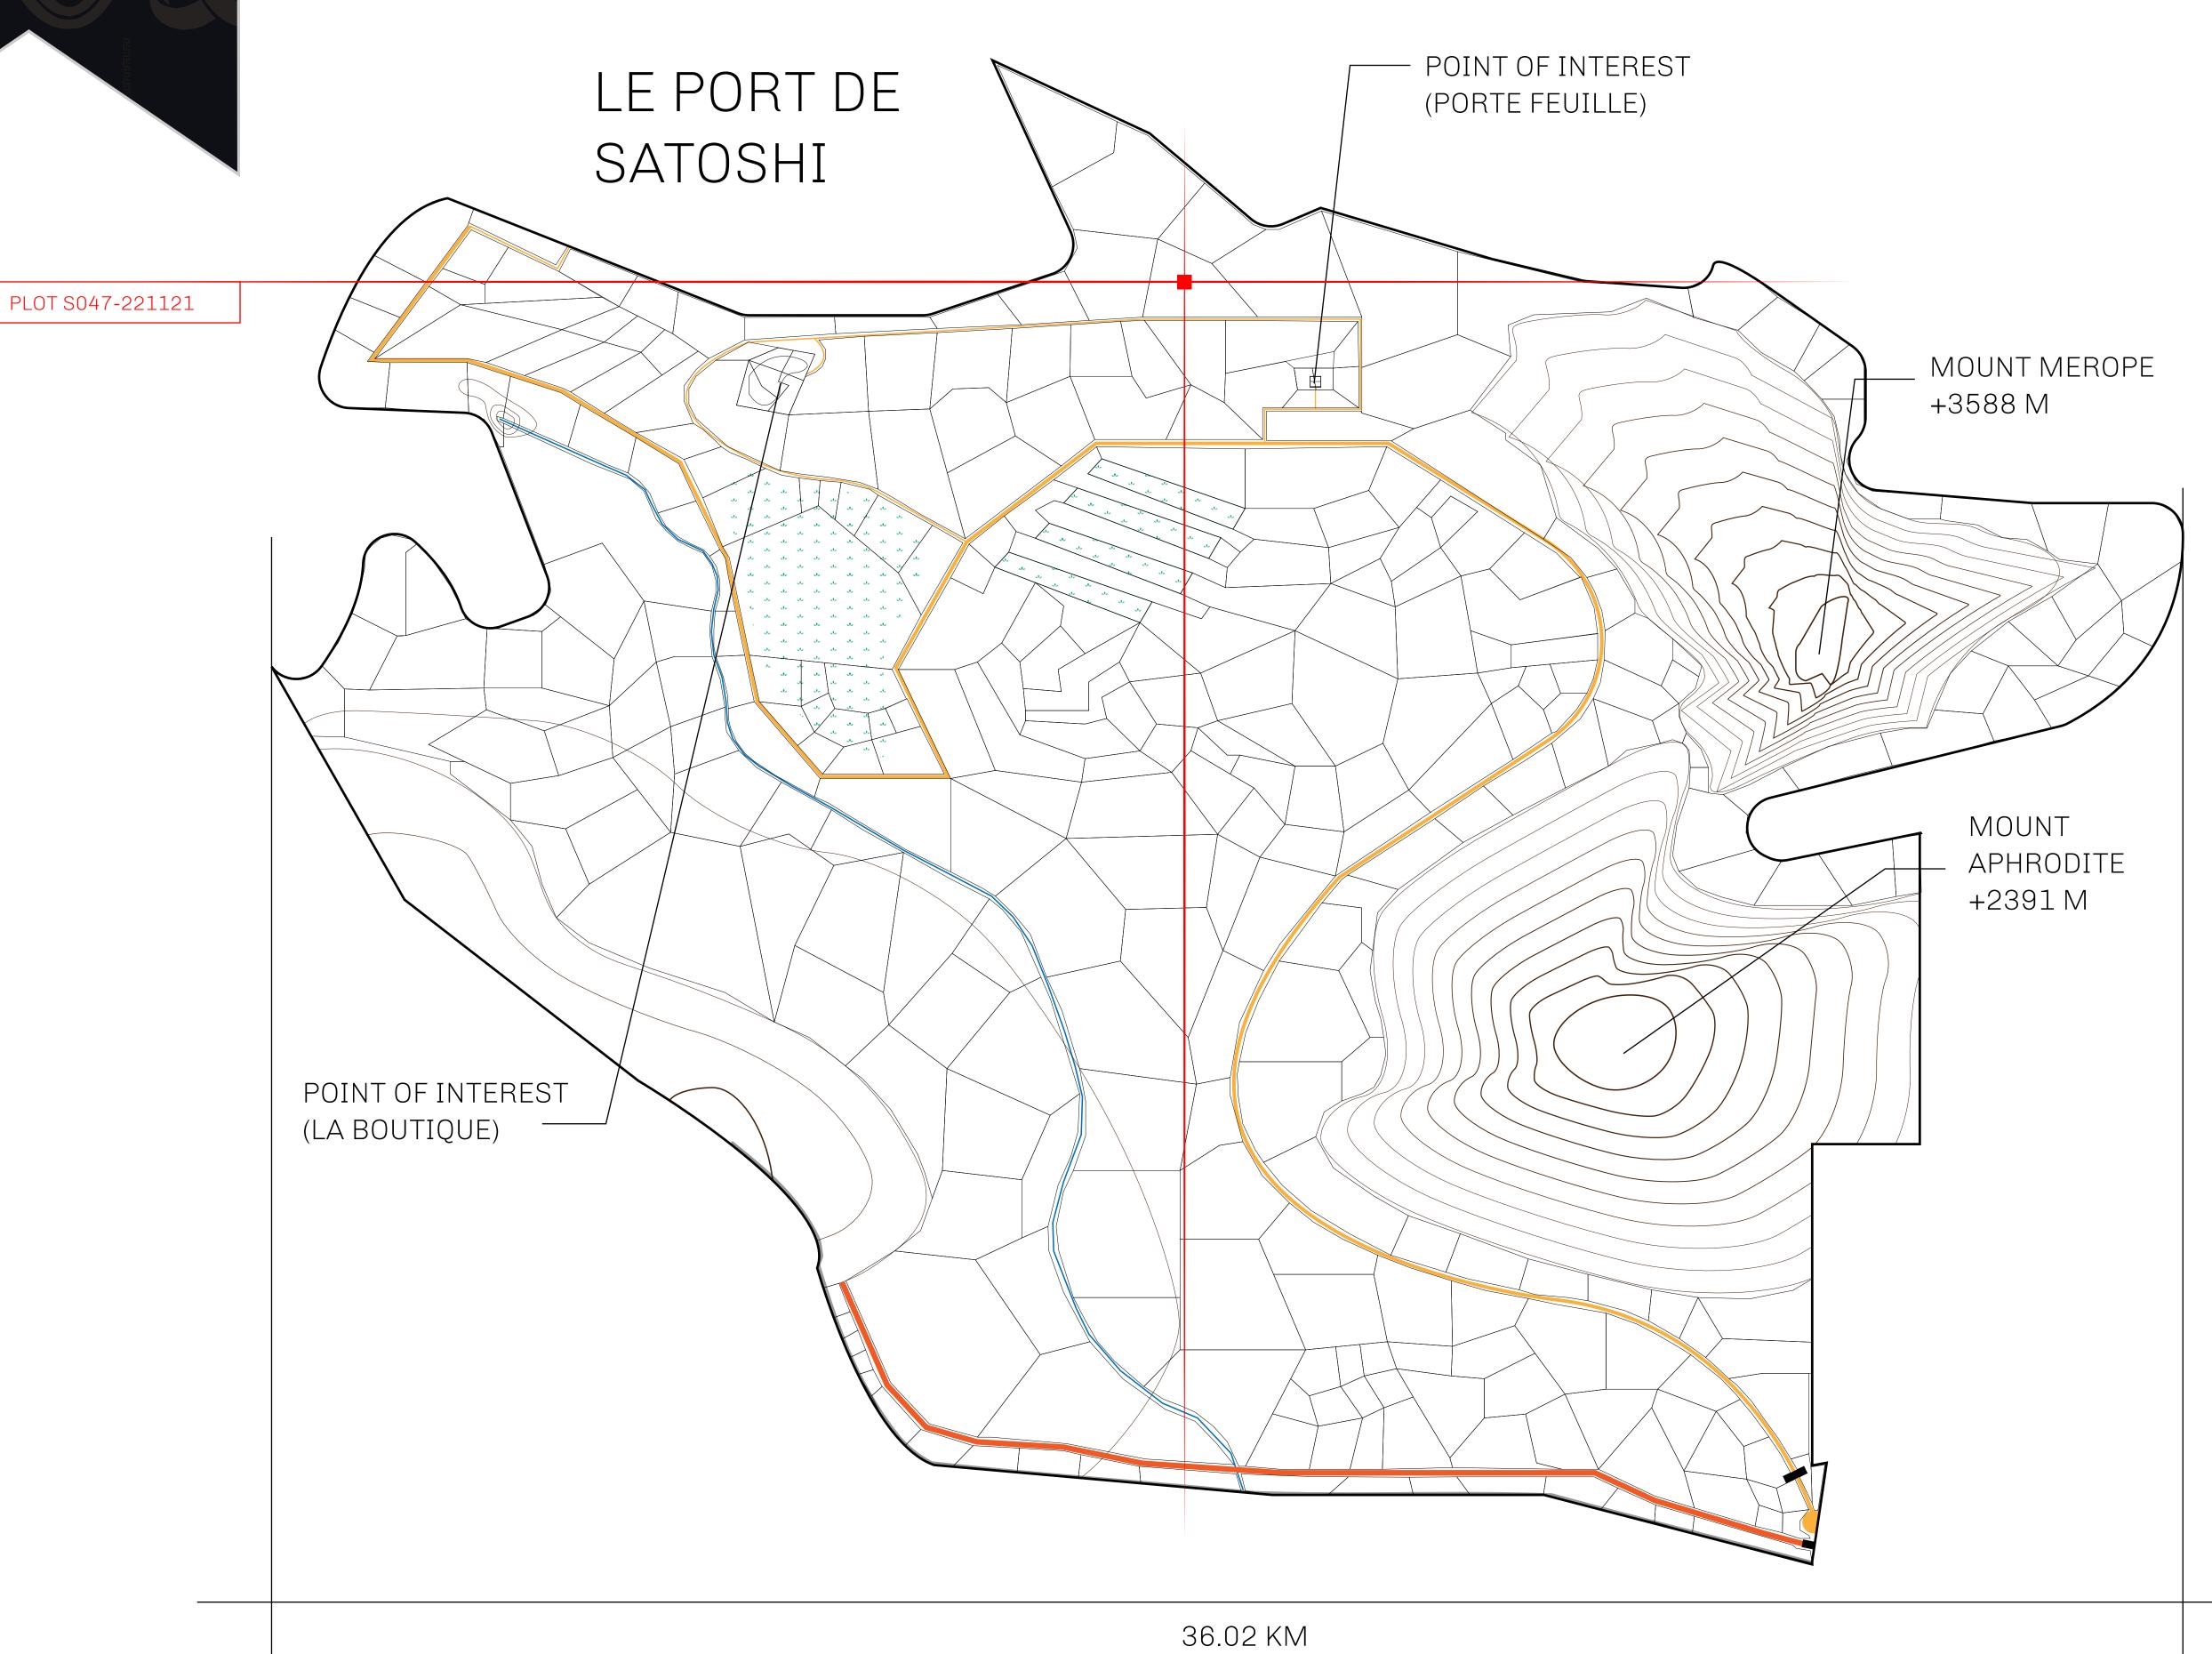

## LES SULTANS

A place of stunning beauty, Le Royaume is known for its exquisite shopping, parks, and grand boulevards. Satoshi's Lounge (the area of La Boutique and Porte Feuille) offers limited-edition and unique items only available for sale in LTT. Land, all sorts of embellishments, and widgets are sold exclusively here. All items are offered first on auction for 24 hours (with a reserve price), and if the reserve is not met, they are listed in a buy-it-now format (reserve price, plus 10%).

## GEOGRAPHY

COASTLINE 131 KM (81.40 MILES)

BORDERS OCEAN, THE GREAT EMPIRE, X BY SL

HIGHEST POINT MOUNT MEROPE +3588 M
LOWEST POINT THE PORT OF SATOSHI 0 M

PLOTS 331 SCALE 1:50000

## H.M. LNFT Land Registry

S047-221121

TITLE NUMBER

ADMINISTRATIVE AREA

ROYAUME DE SATOSHI

ISSUED 22 November 2021

SCALE **1/50000** 

OWNER ENTITLEMENT