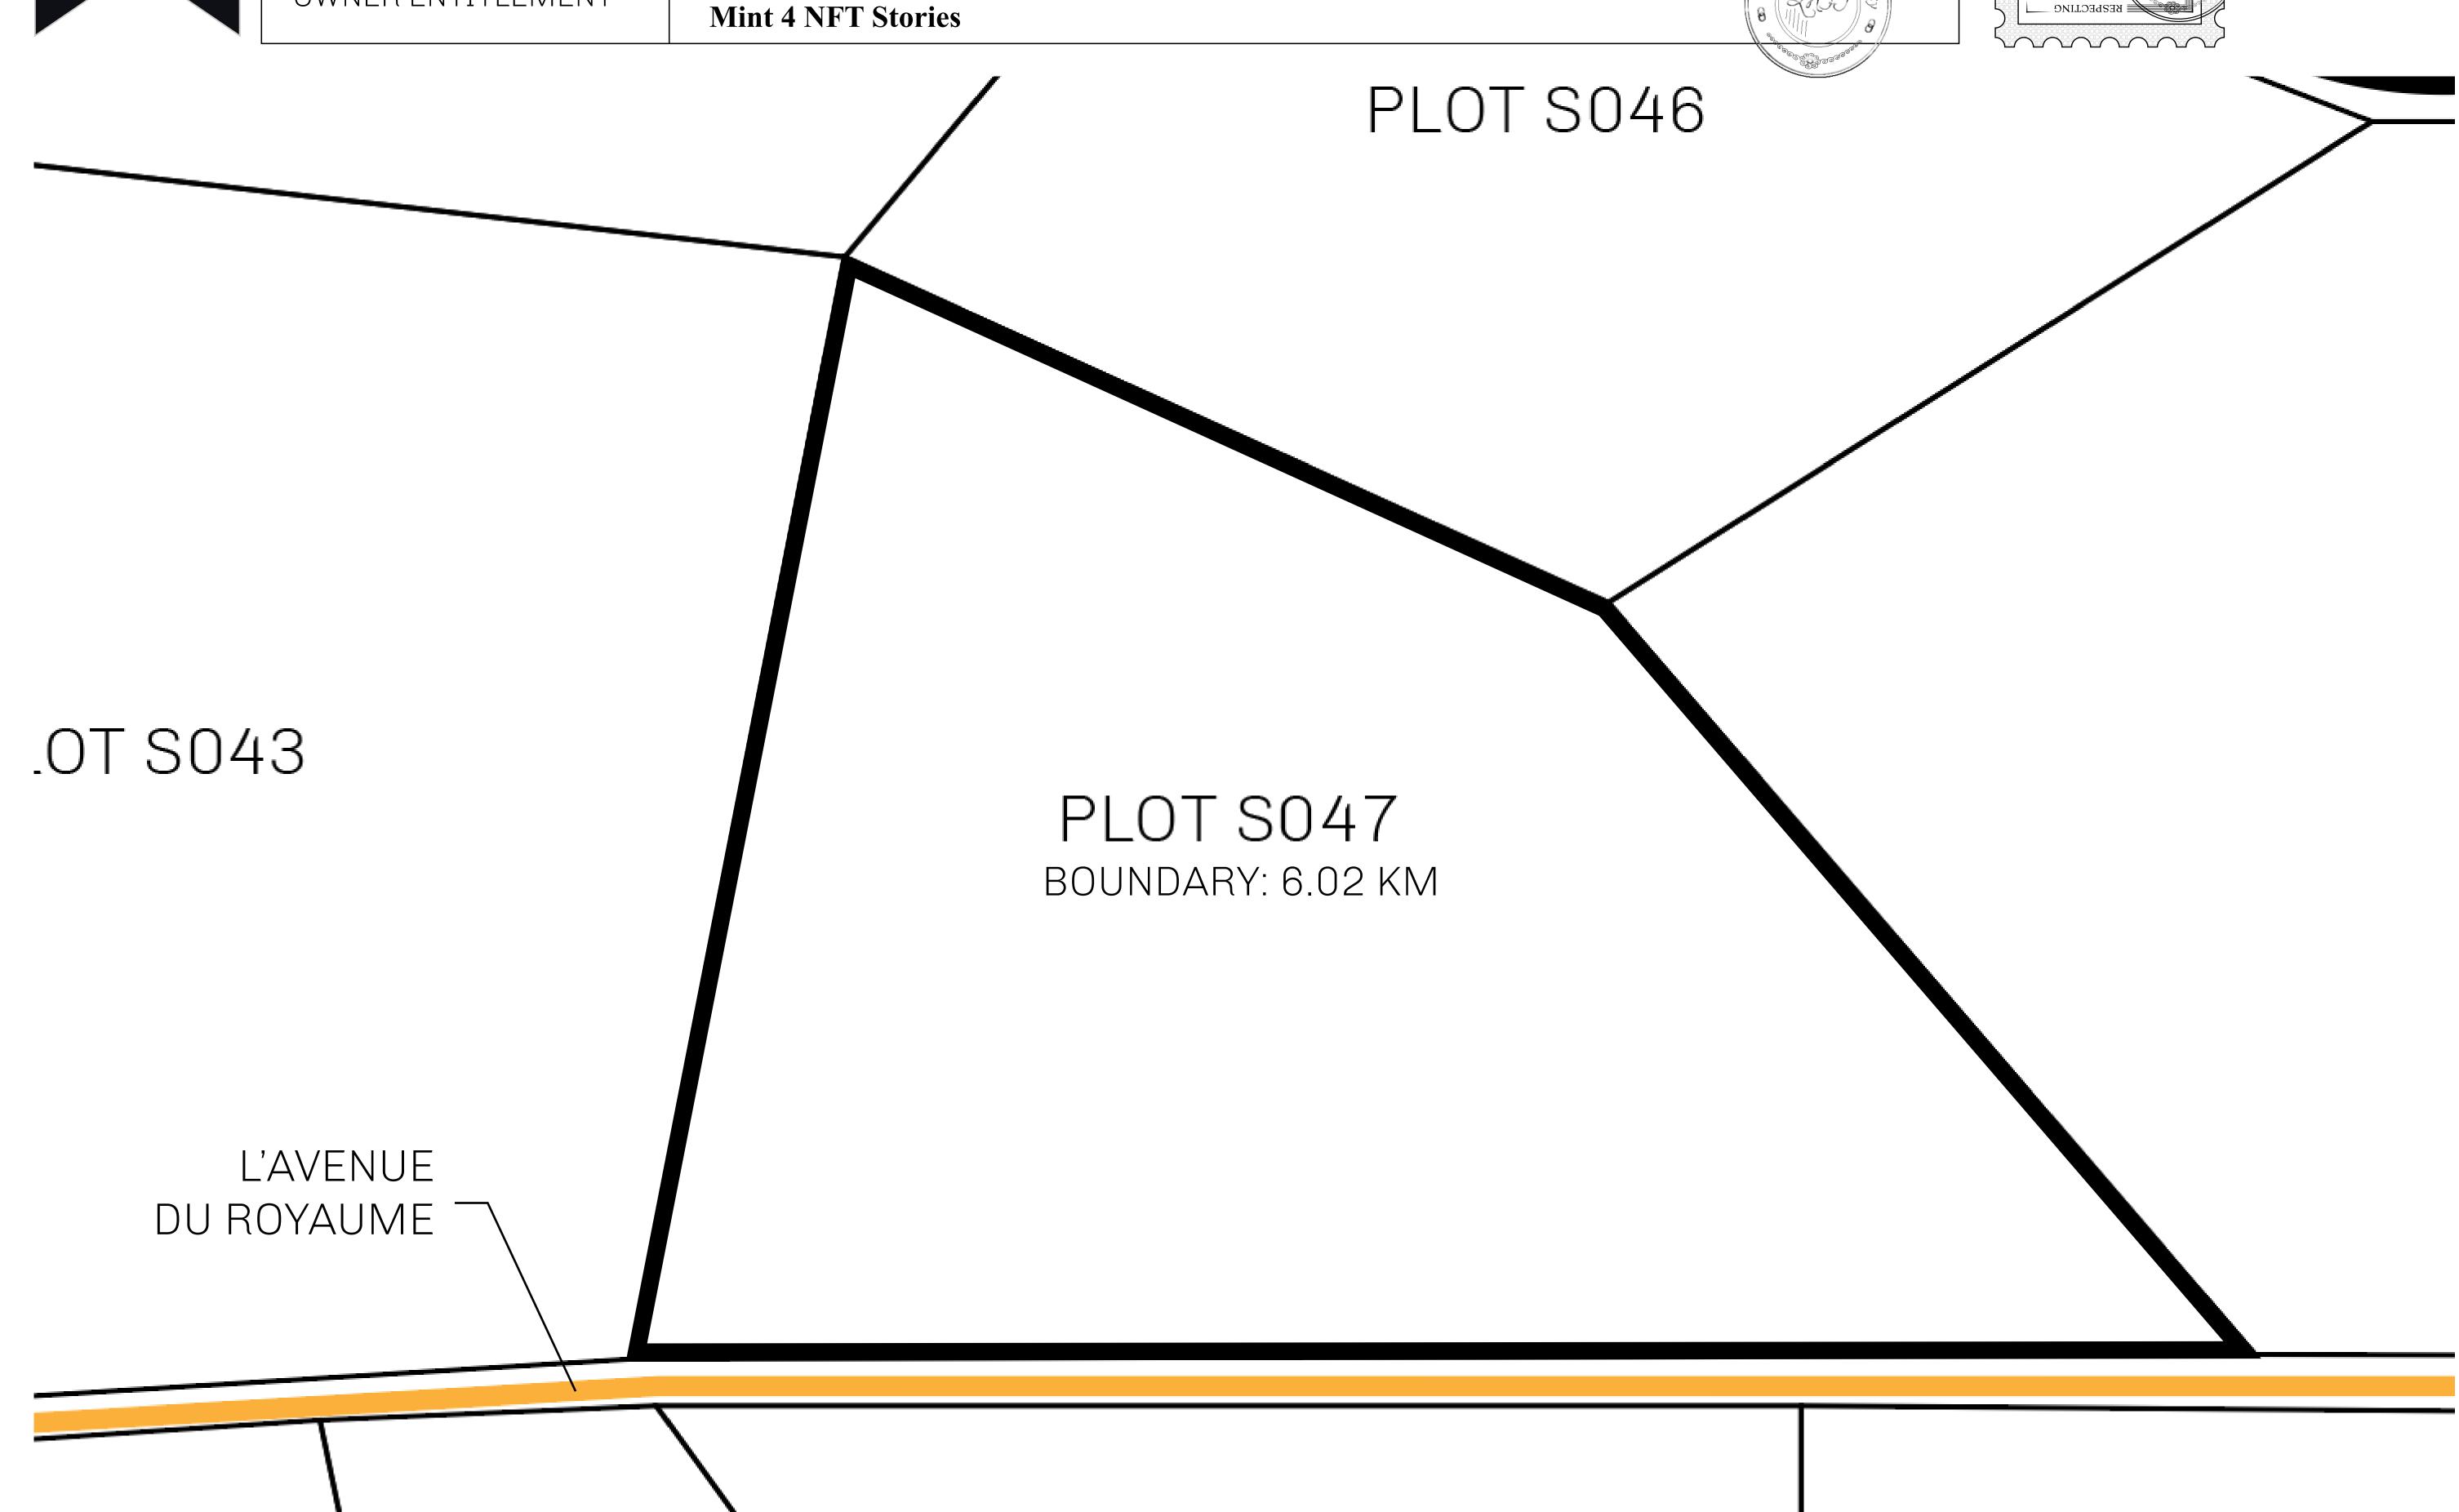

## H.M. LNFT Land Registry

S047-221121

TITLE NUMBER

ADMINISTRATIVE AREA

ROYAUME DE SATOSHI

ISSUED 22 November 2021

SCALE **1/50000** 

OWNER ENTITLEMENT