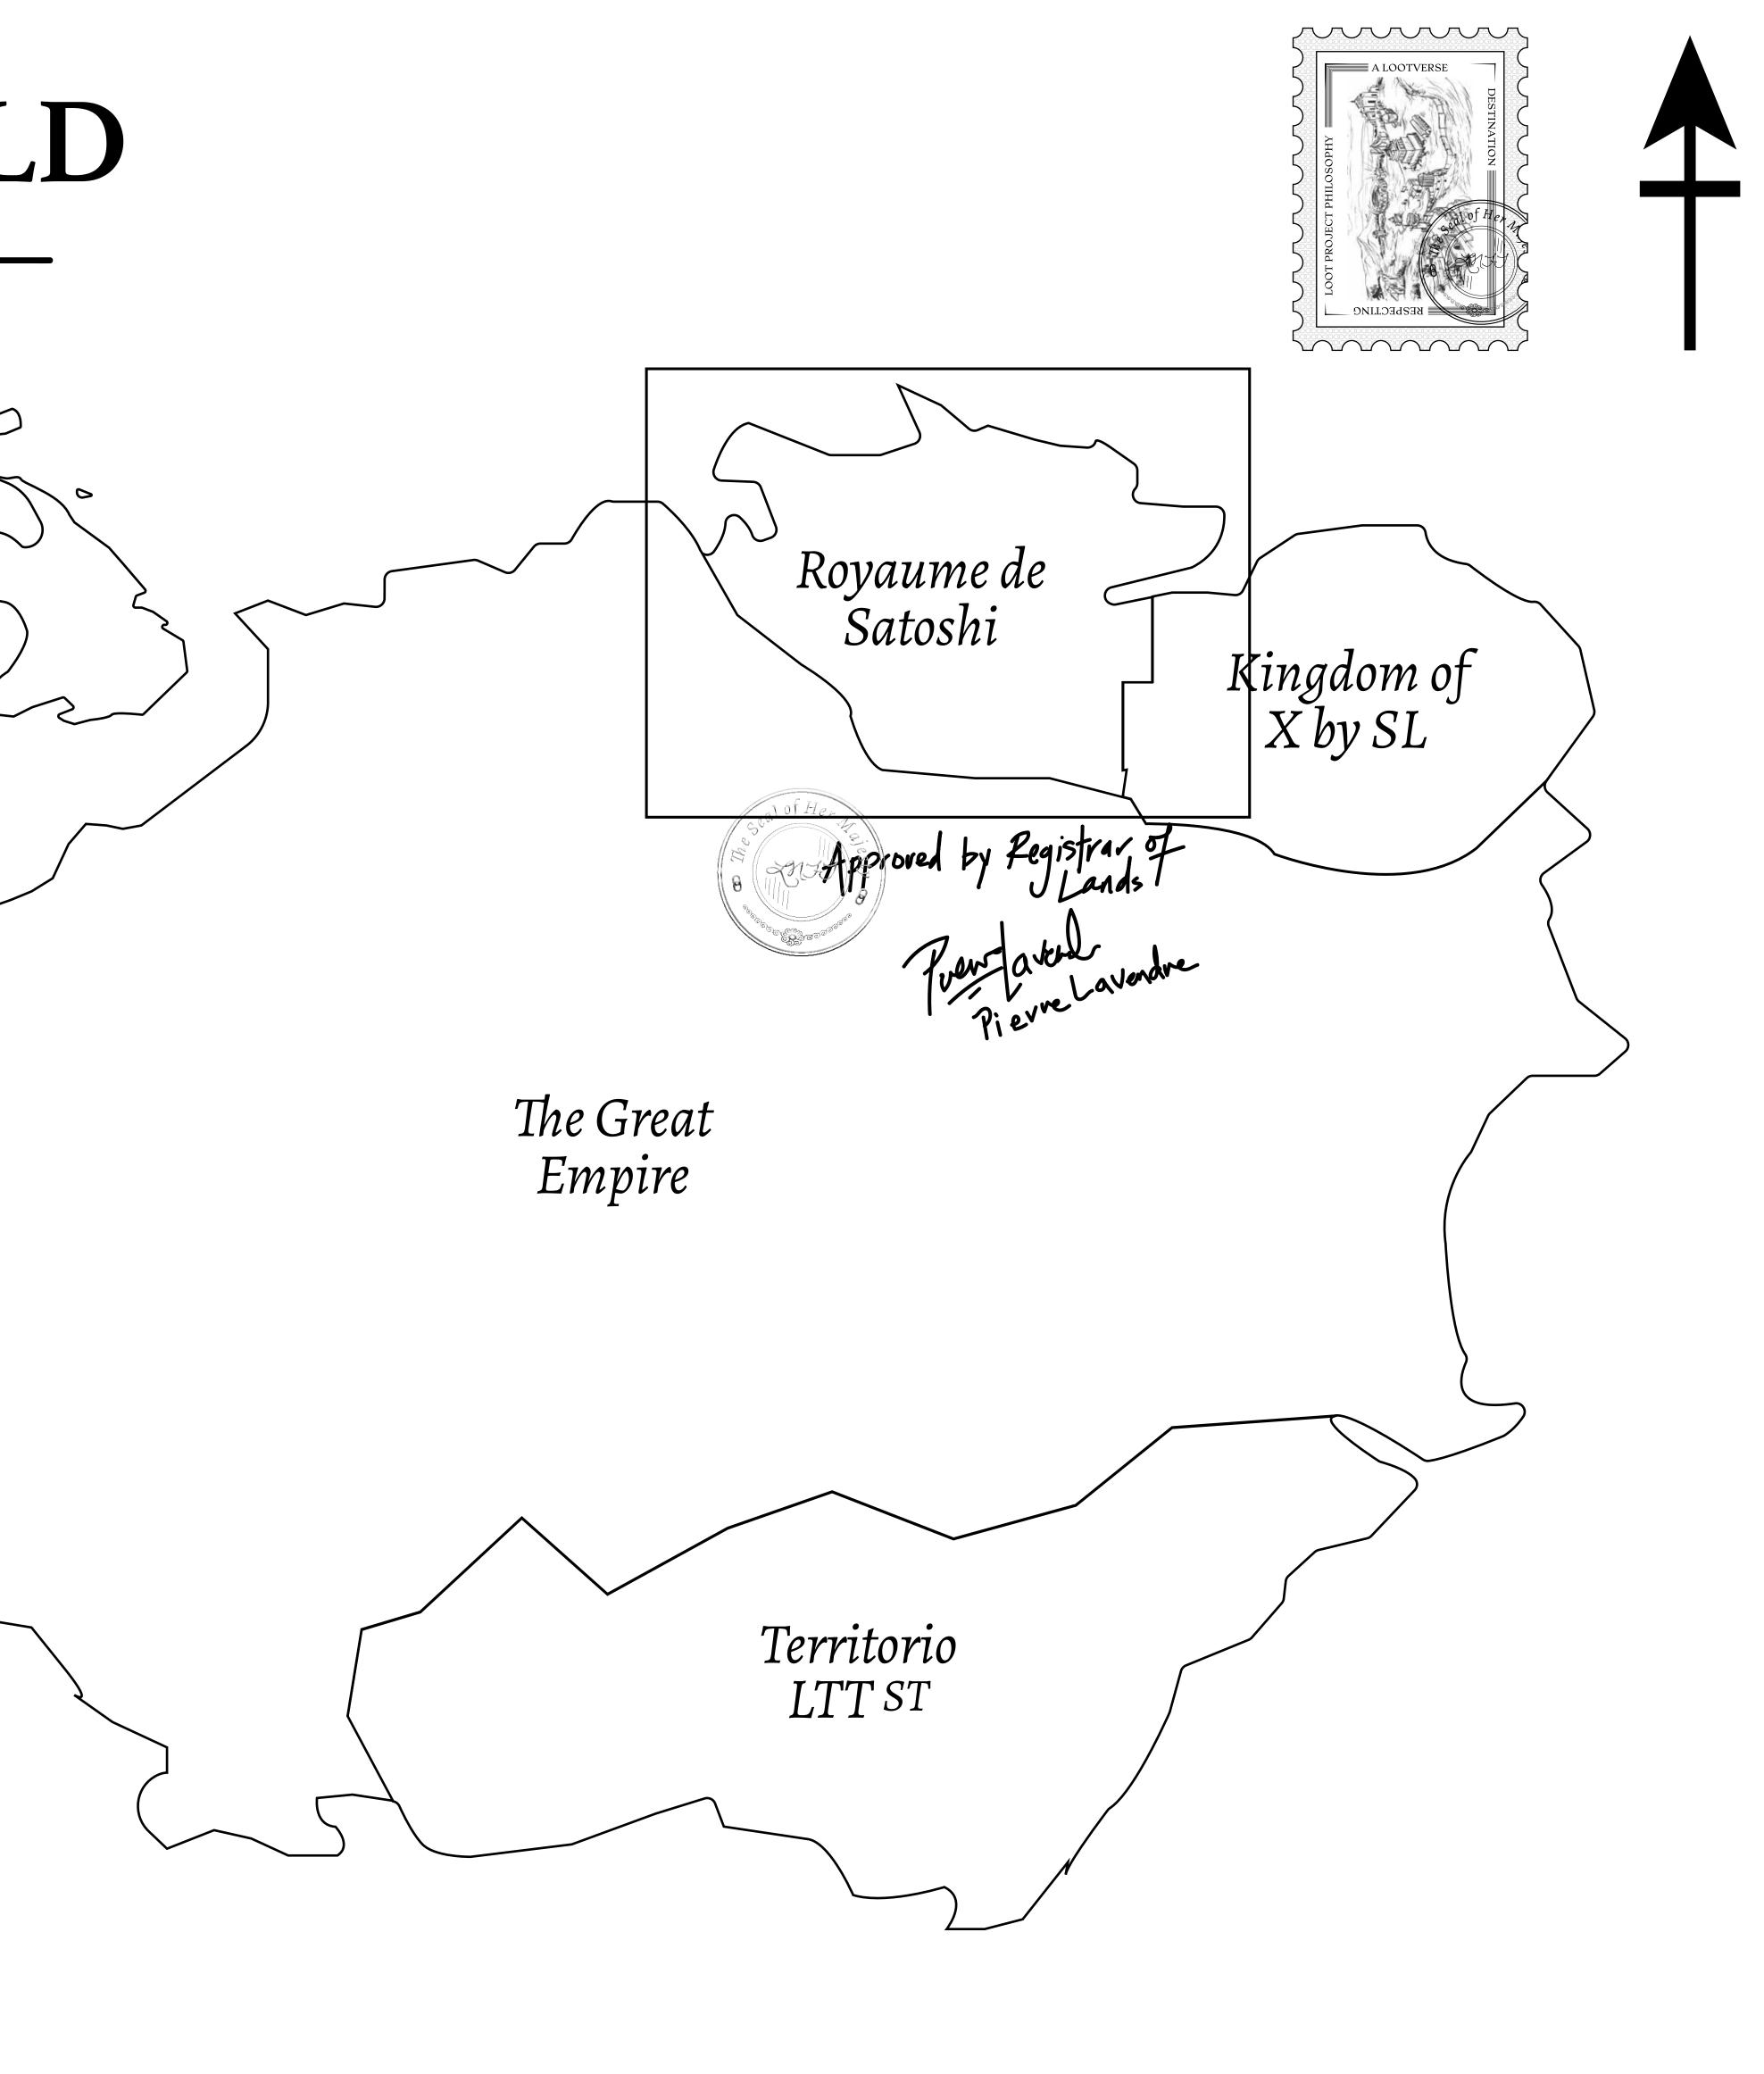

# LOOT NFT WORLD $\bigcirc$

HABN Island

 $\bigcirc$ 

Vault Atoll

Isle of Fund

# H.M. LNFT Land Registry

ADMINISTRATIVE AREA

OWNER ENTITLEMENT

**ROYAUME DE** 

Type W-SL: Share of 1% of all LTT redeemed based on number of NFT Stories minted; **Mint 4 NFT Stories** 

| y         | TITLE NUMBER |                  |     |                 |
|-----------|--------------|------------------|-----|-----------------|
|           | S046-221121  |                  |     |                 |
| E SATOSHI | ISSUED       | 22 November 2021 | Jo. | SCALE 1/50000   |
|           |              |                  |     | Seal of ther in |

## PLOT S046 BOUNDARY: 5.08 KM

ANJY