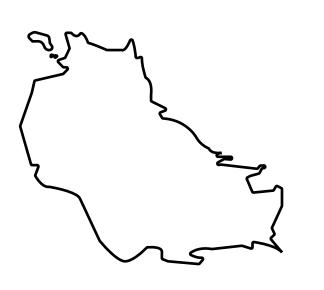

# LOOT NFT WORLD $\bigcirc$



HABN Island



 $\bigcirc$ 

Vault Atoll

Isle of Fund















# H.M. LNFT Land Registry

ADMINISTRATIVE AREA

OWNER ENTITLEMENT

**ROYAUME DE** 

Type W-SL: Share of 1% of all LTT redeemed based on number of NFT Stories minted; **Mint 4 NFT Stories** 

| y         | TITLE NUMBER |                  |     |                 |
|-----------|--------------|------------------|-----|-----------------|
|           | S046-221121  |                  |     |                 |
| E SATOSHI | ISSUED       | 22 November 2021 | Jo. | SCALE 1/50000   |
|           |              |                  |     | Seal of ther in |

## PLOT S046 BOUNDARY: 5.08 KM



ANJY



# OCEAN





### **OFFICIAL PERSPECTIVE SHEET FOR FILING**

Indicate vantage point for each drawing. Copy and mark each sheet required