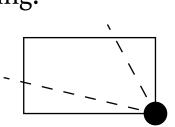

### **OFFICIAL PERSPECTIVE SHEET FOR FILING**

Indicate vantage point for each drawing. Copy and mark each sheet required prior to filing.

Guide - Vantage point should be indicated as shown in the diagram: