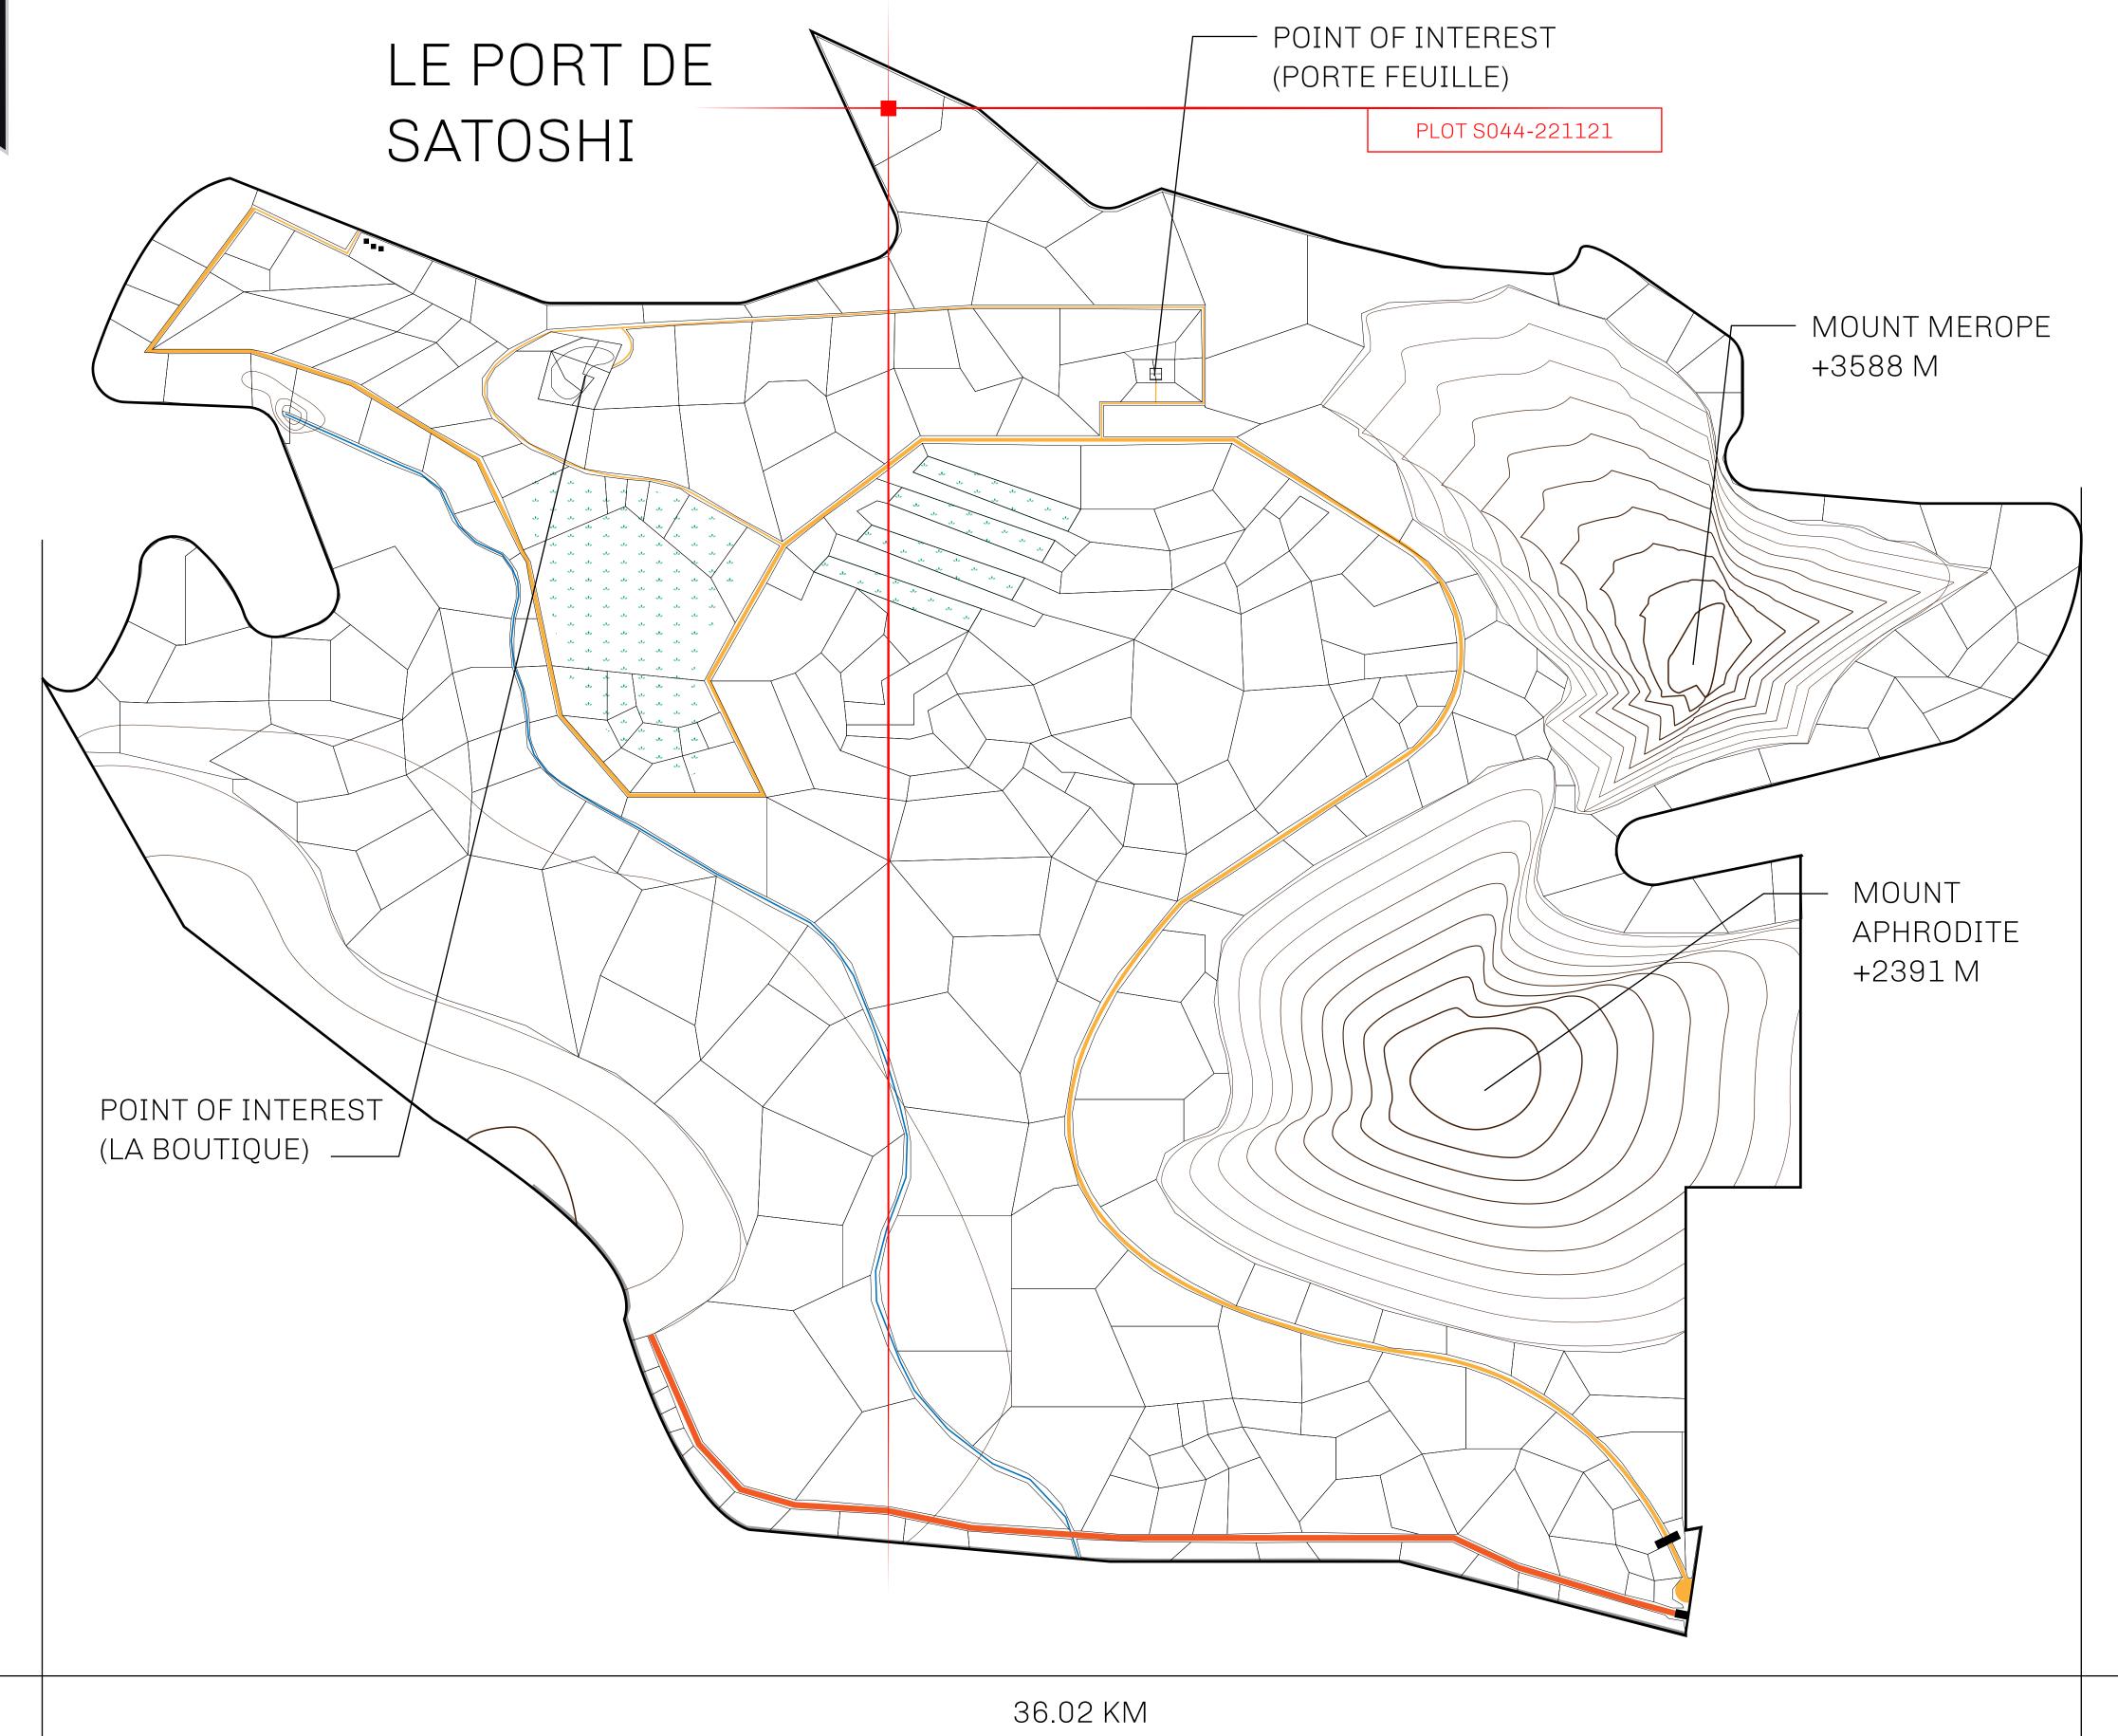

## GEOGRAPHY

COASTLINE 131 KM (81.40 MILES)

BORDERS OCEAN, THE GREAT EMPIRE, X BY SL

HIGHEST POINT MOUNT MEROPE +3588 M
LOWEST POINT THE PORT OF SATOSHI 0 M

PLOTS 331 SCALE 1:50000

| H.M. LNFT Land Registry |                                                                                                      | TITLE NUMBER |                  |     |               |
|-------------------------|------------------------------------------------------------------------------------------------------|--------------|------------------|-----|---------------|
|                         |                                                                                                      | S044-221121  |                  |     |               |
| ADMINISTRATIVE AREA     | ROYAUME DE SATOSHI                                                                                   | ISSUED 2     | 22 November 2021 | BJ. | SCALE 1/50000 |
| OWNER ENTITLEMENT       | Type W-SL: Share of 1% of all LTT redeemed based on number of NFT Stories minted; Mint 4 NFT Stories |              |                  |     |               |