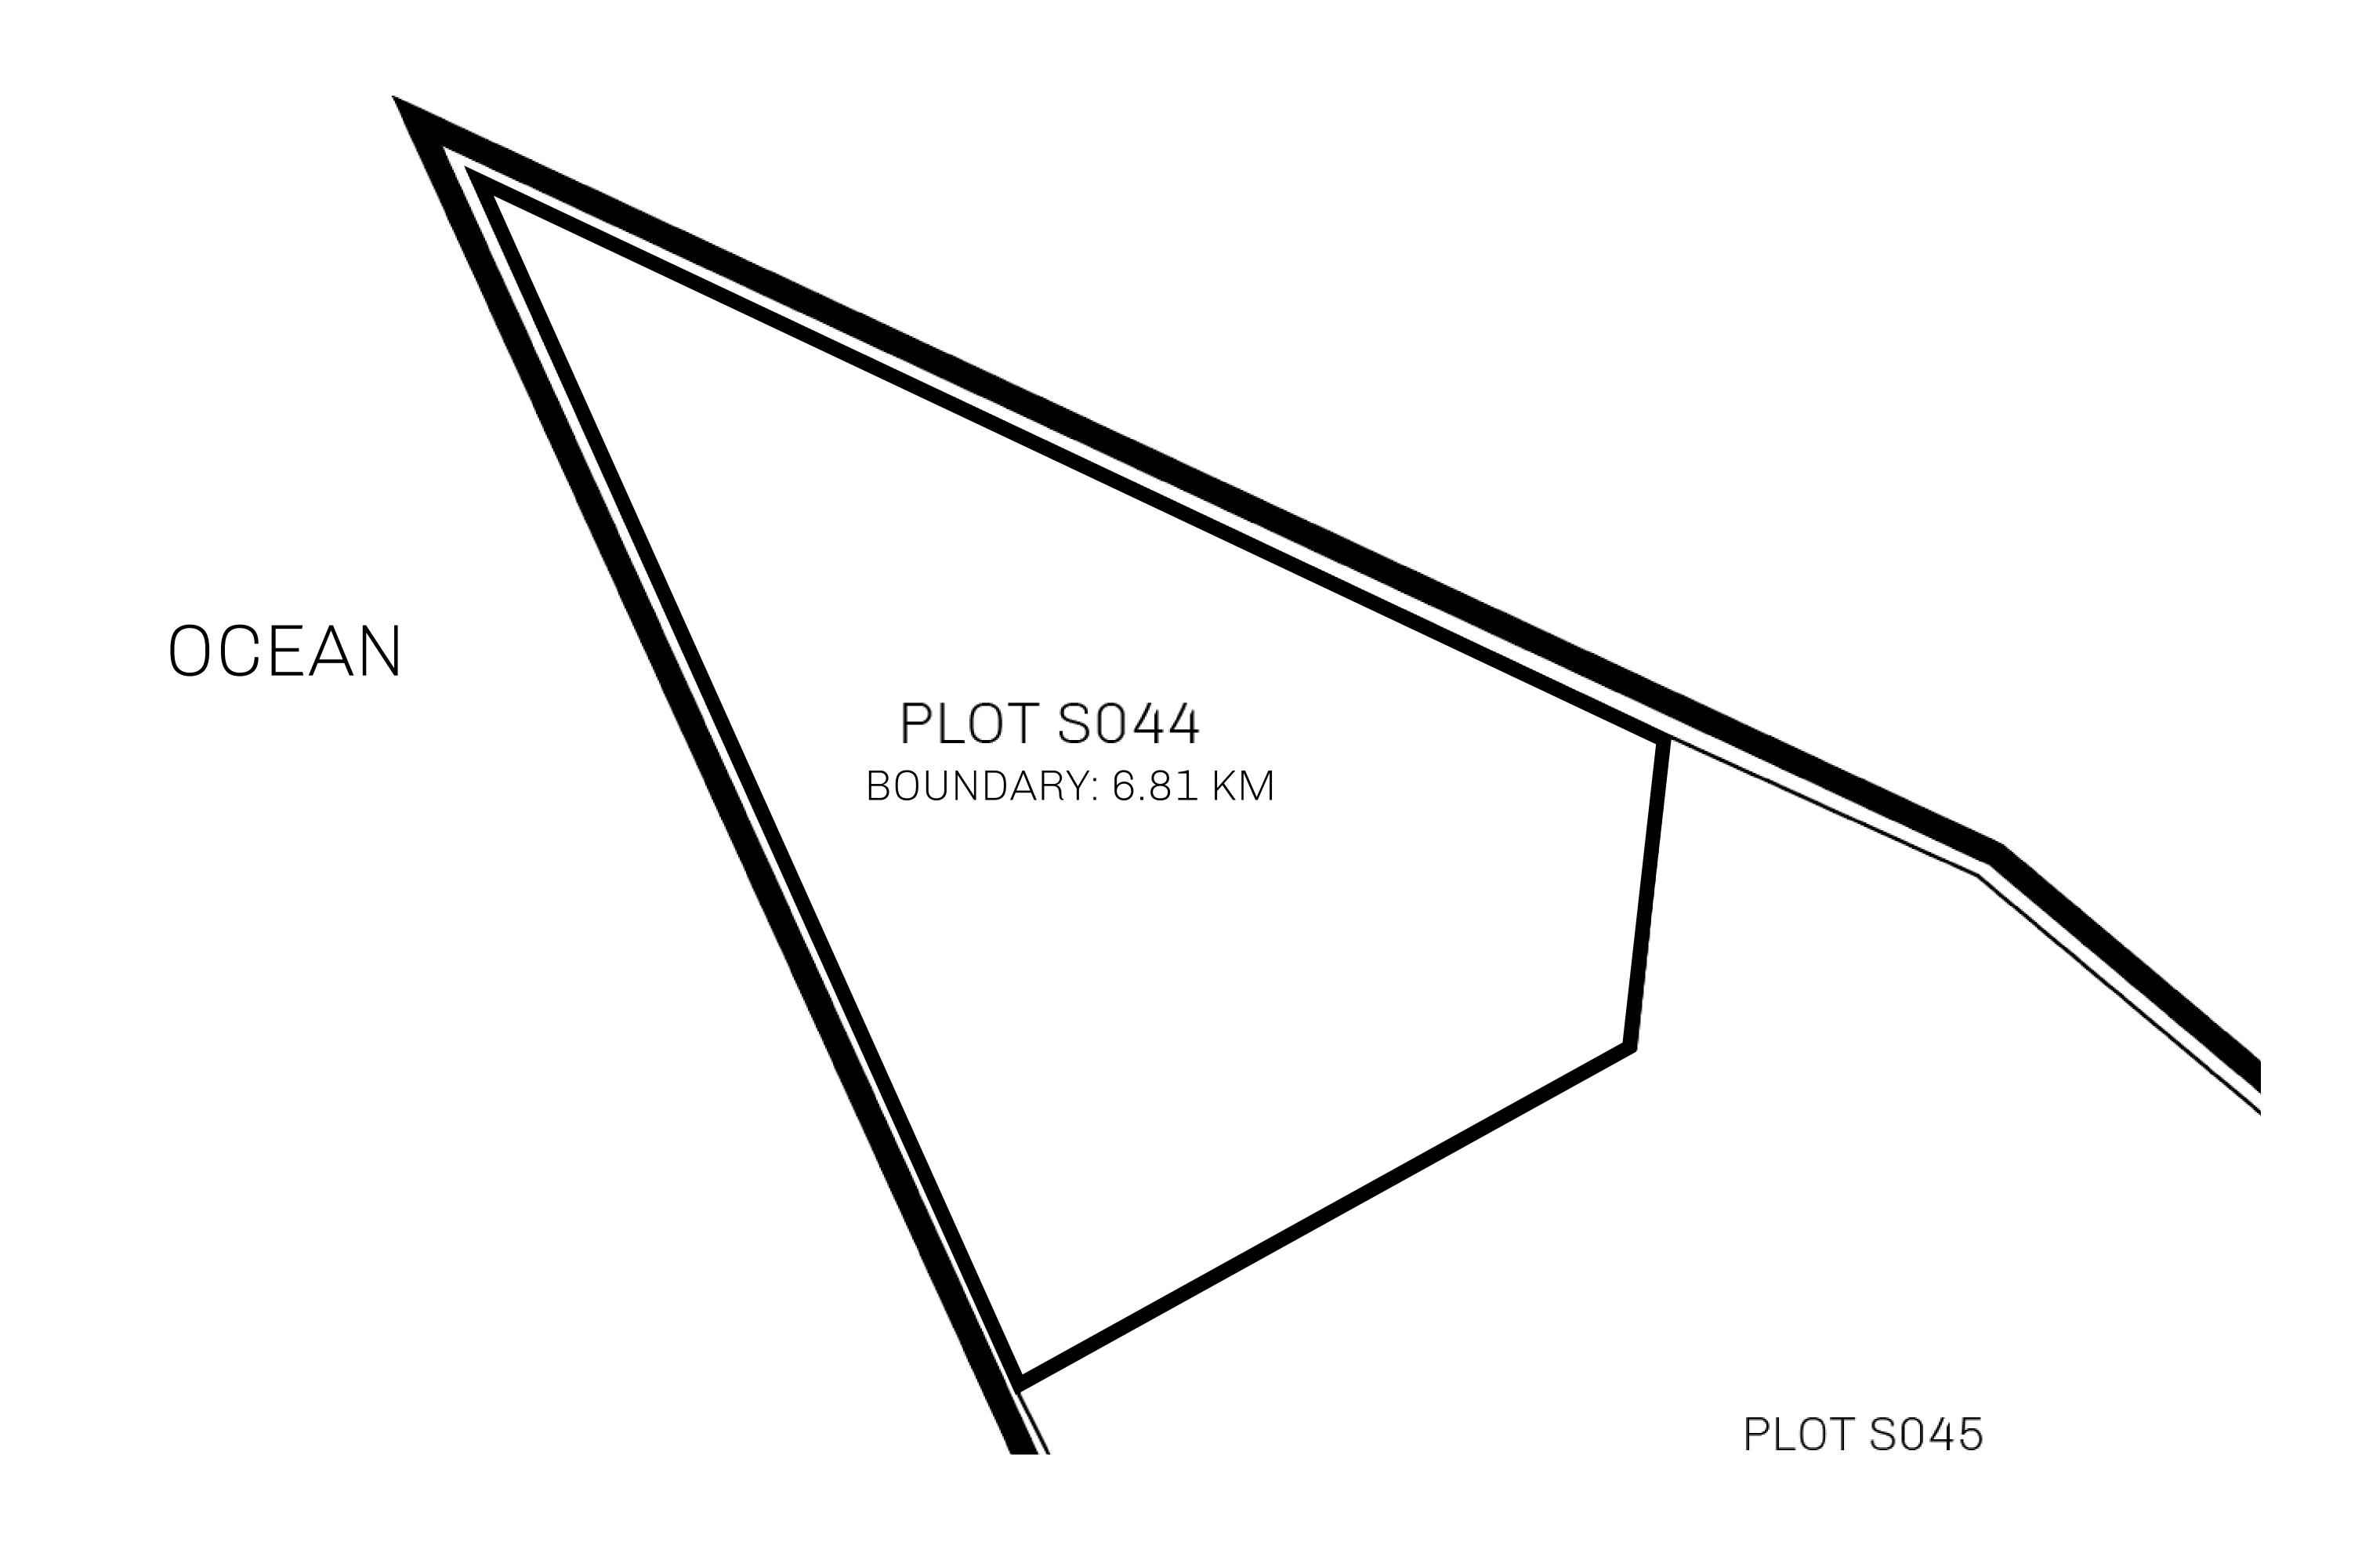

## GEOGRAPHY

COASTLINE 131 KM (81.40 MILES)

BORDERS OCEAN, THE GREAT EMPIRE, X BY SL

HIGHEST POINT MOUNT MEROPE +3588 M
LOWEST POINT THE PORT OF SATOSHI 0 M

PLOTS 331 SCALE 1:50000

| H.M. LNFT Land Registry |                                                                                                      | TITLE NUMBER |                  |     |               |
|-------------------------|------------------------------------------------------------------------------------------------------|--------------|------------------|-----|---------------|
|                         |                                                                                                      | S044-221121  |                  |     |               |
| ADMINISTRATIVE AREA     | ROYAUME DE SATOSHI                                                                                   | ISSUED 2     | 22 November 2021 | BJ. | SCALE 1/50000 |
| OWNER ENTITLEMENT       | Type W-SL: Share of 1% of all LTT redeemed based on number of NFT Stories minted; Mint 4 NFT Stories |              |                  |     |               |