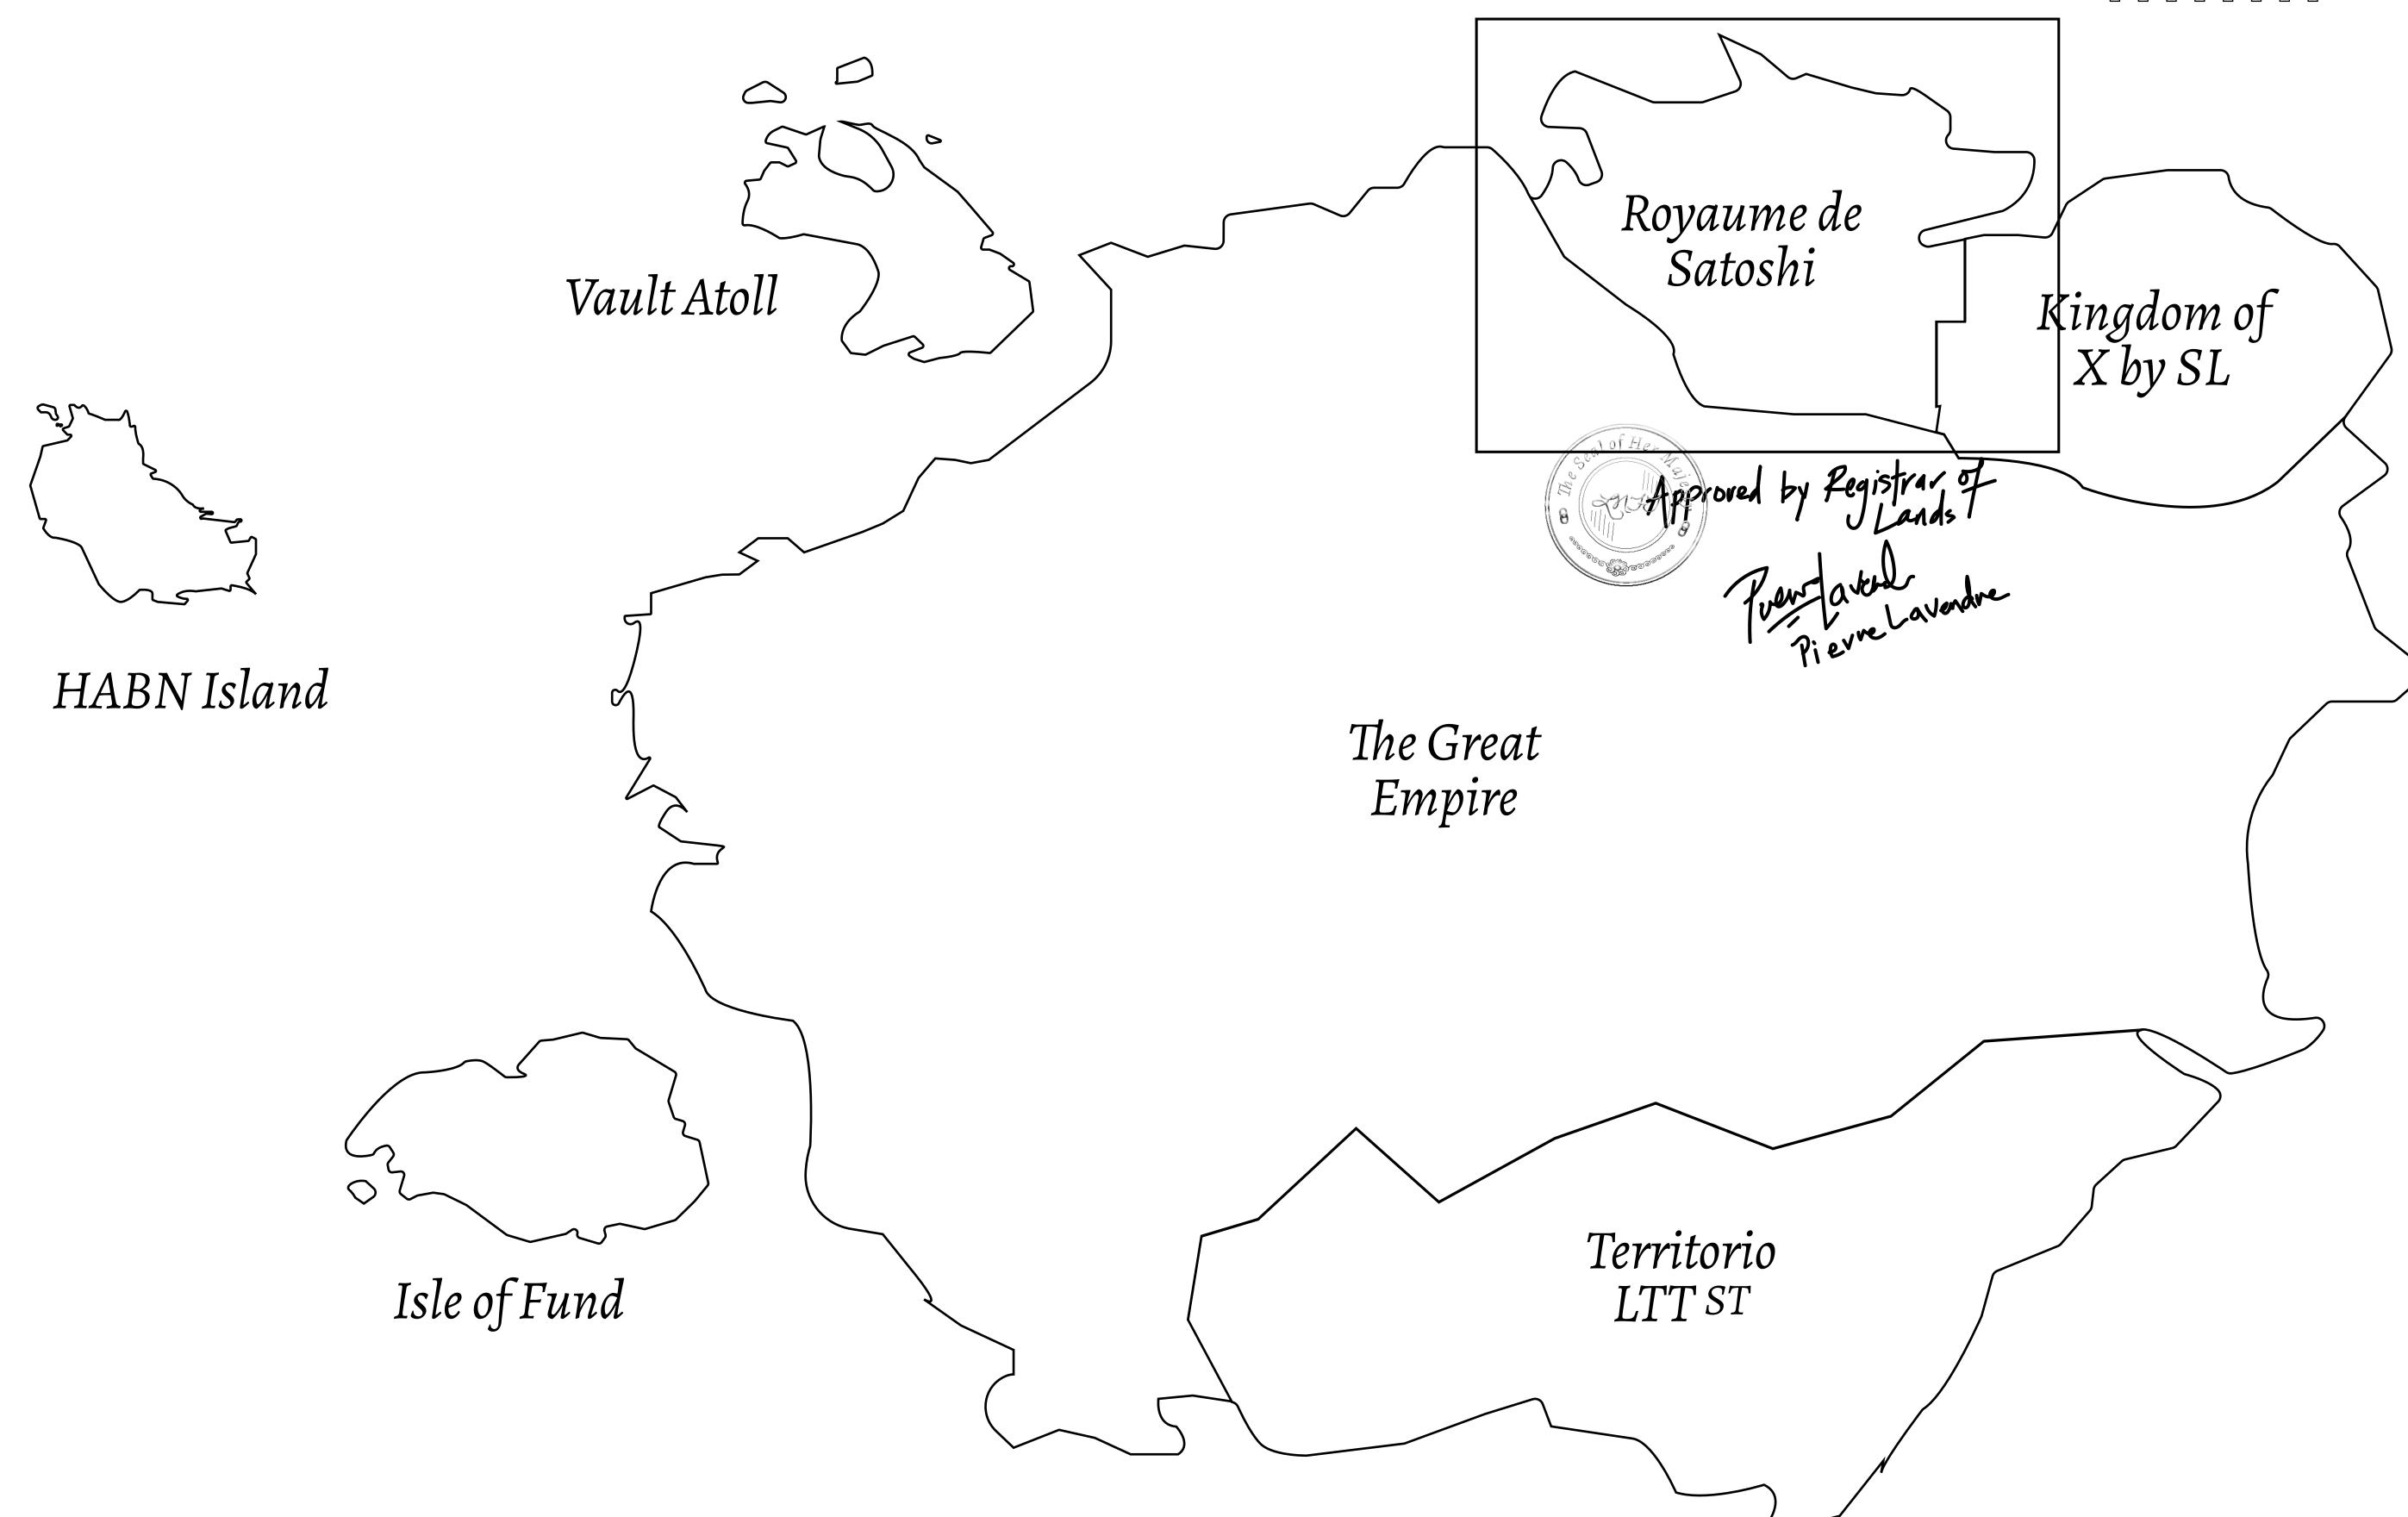

## GEOGRAPHY

COASTLINE 131 KM (81.40 MILES)

BORDERS OCEAN, THE GREAT EMPIRE, X BY SL

HIGHEST POINT MOUNT MEROPE +3588 M
LOWEST POINT THE PORT OF SATOSHI 0 M

PLOTS 331 SCALE 1:50000

| H.M. LNFT Land Registry |                                                                                                      | TITLE NUMBER |                  |     |               |
|-------------------------|------------------------------------------------------------------------------------------------------|--------------|------------------|-----|---------------|
|                         |                                                                                                      | S044-221121  |                  |     |               |
| ADMINISTRATIVE AREA     | ROYAUME DE SATOSHI                                                                                   | ISSUED 2     | 22 November 2021 | BJ. | SCALE 1/50000 |
| OWNER ENTITLEMENT       | Type W-SL: Share of 1% of all LTT redeemed based on number of NFT Stories minted; Mint 4 NFT Stories |              |                  |     |               |