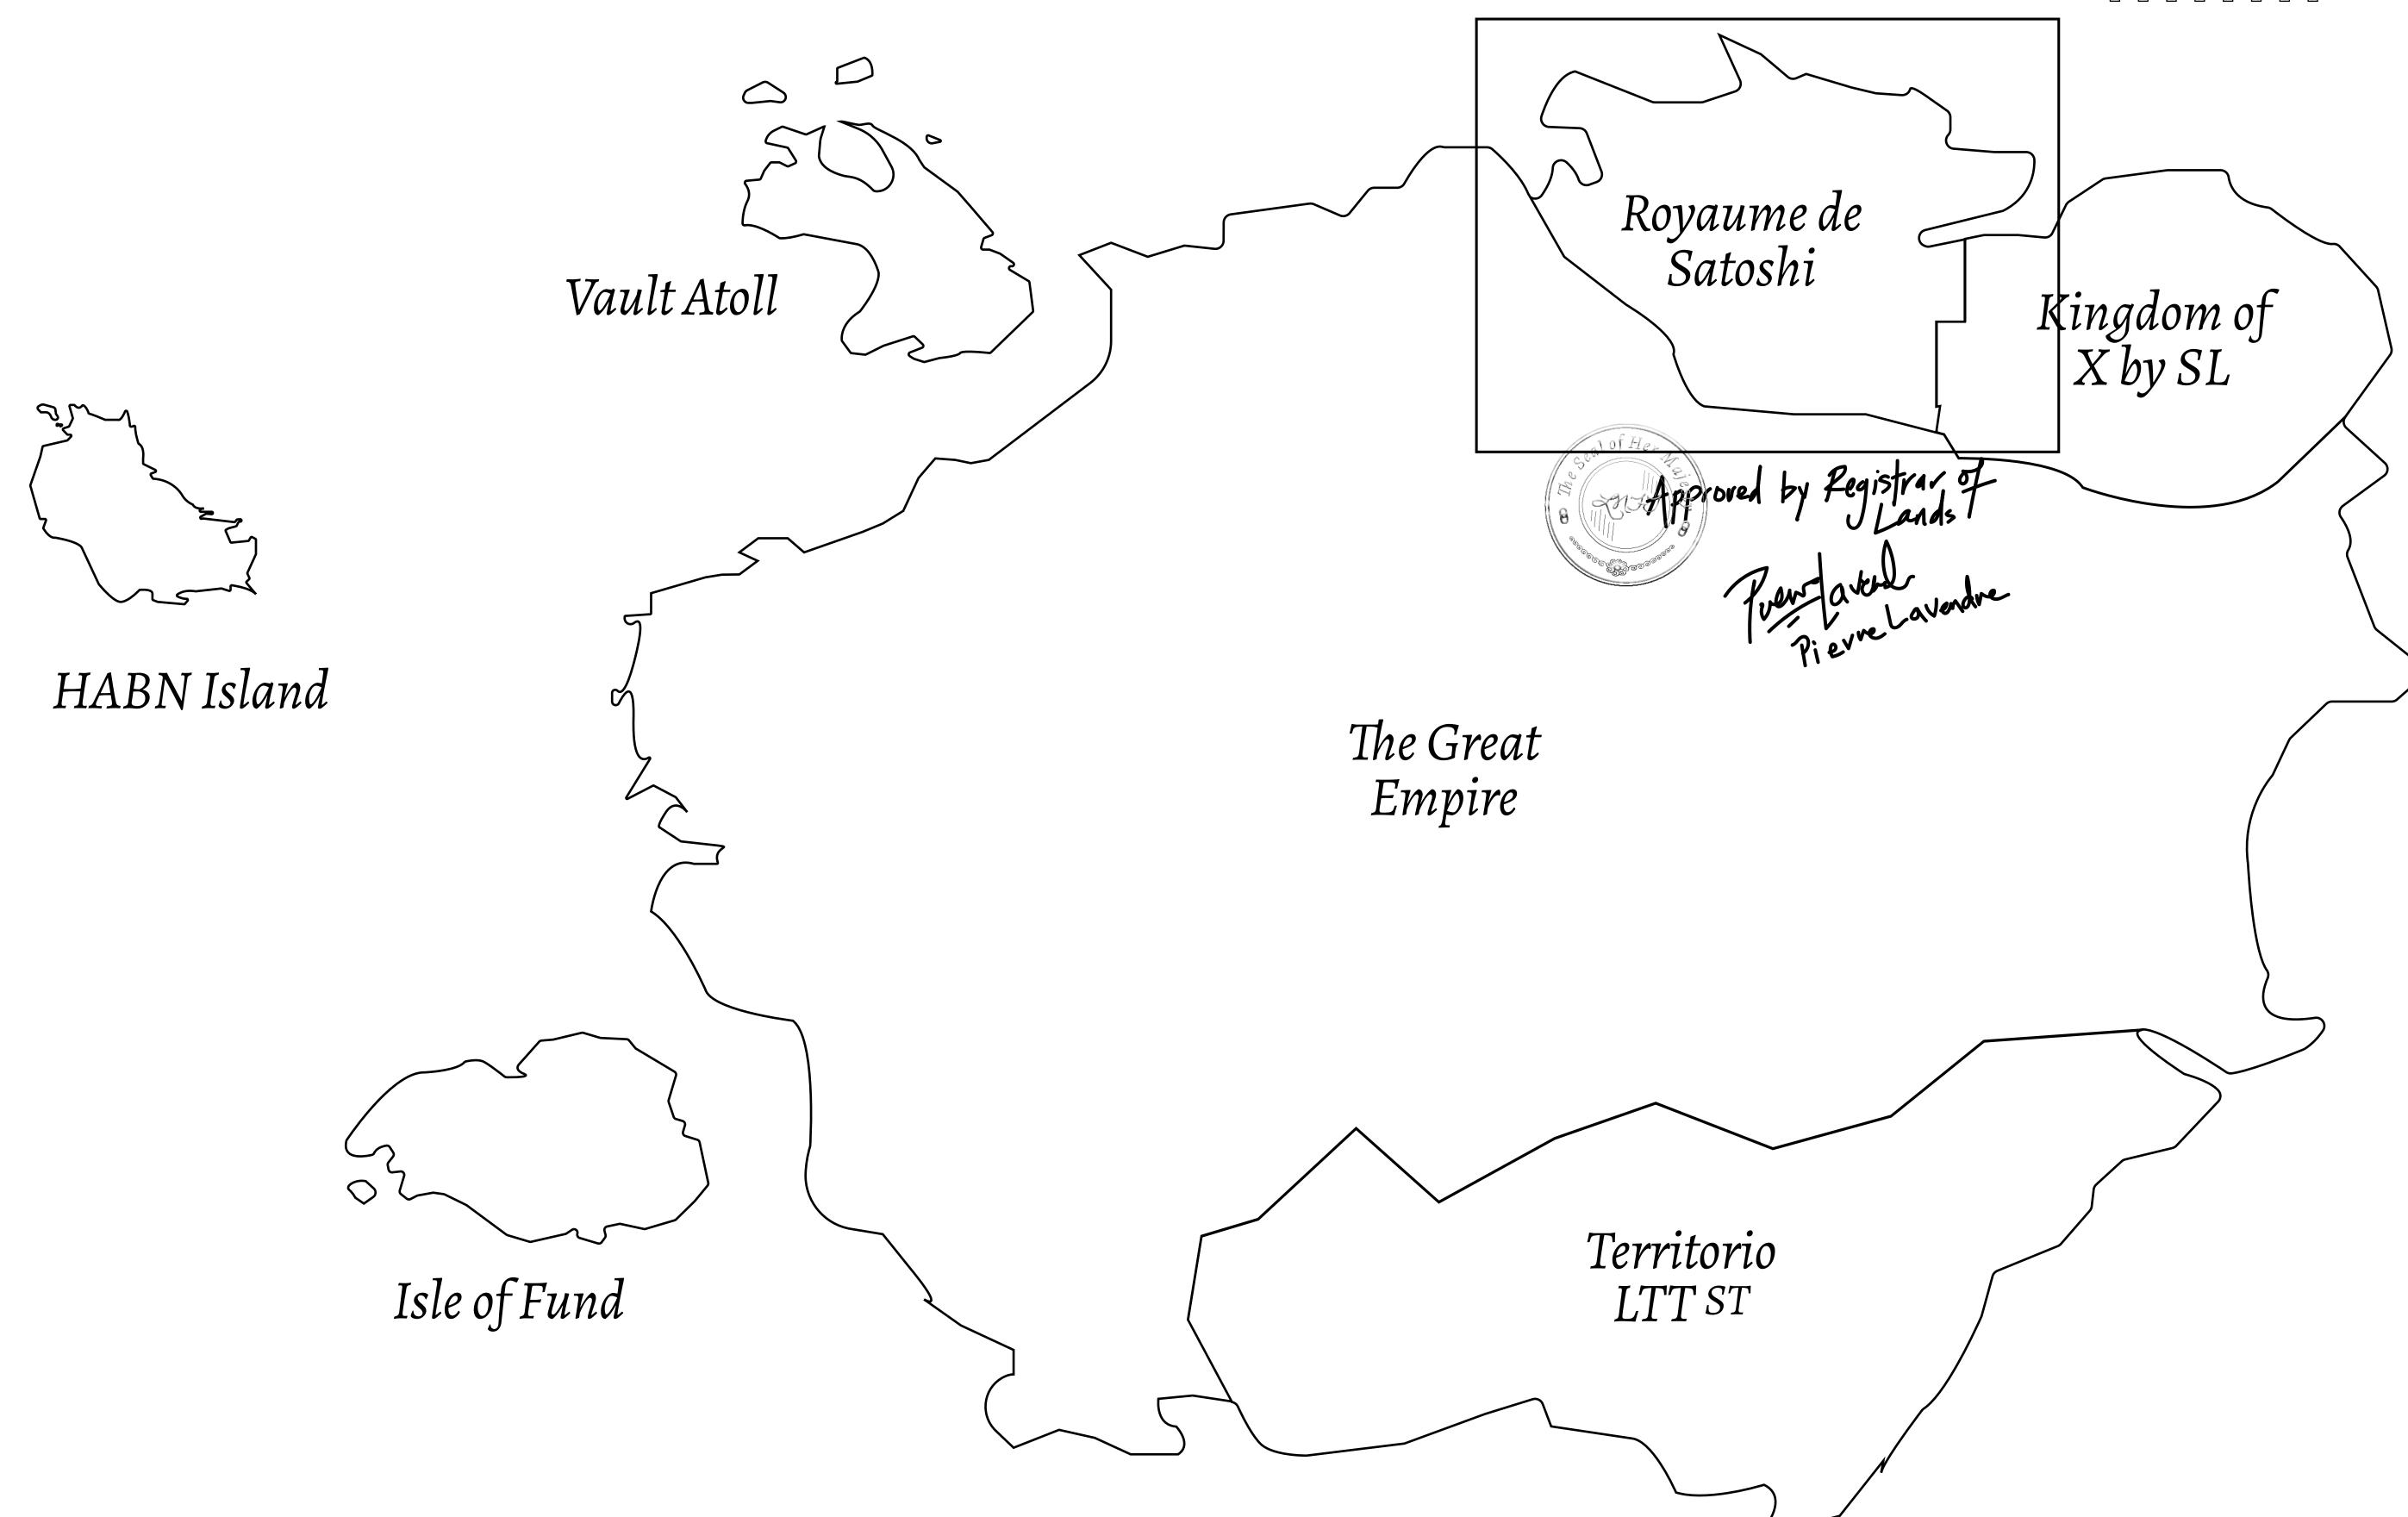

## GEOGRAPHY

COASTLINE 131 KM (81.40 MILES)

BORDERS OCEAN, THE GREAT EMPIRE, X BY SL

HIGHEST POINT MOUNT MEROPE +3588 M
LOWEST POINT THE PORT OF SATOSHI 0 M

PLOTS 331 SCALE 1:50000

## H.M. LNFT Land Registry

TITLE NUMBER

S043-221121

ADMINISTRATIVE AREA

ROYAUME DE SATOSHI

ISSUED 22 November 2021

SCALE **1/50000** 

OWNER ENTITLEMENT

Type W-SL: Share of 1% of all LTT redeemed based on number of NFT Stories minted;

**Mint 4 NFT Stories** 

OCEAN PLOT S043 BOUNDARY: 5.91 KM PLOT SO LOT S042 L'AVENUE DU ROYAUME