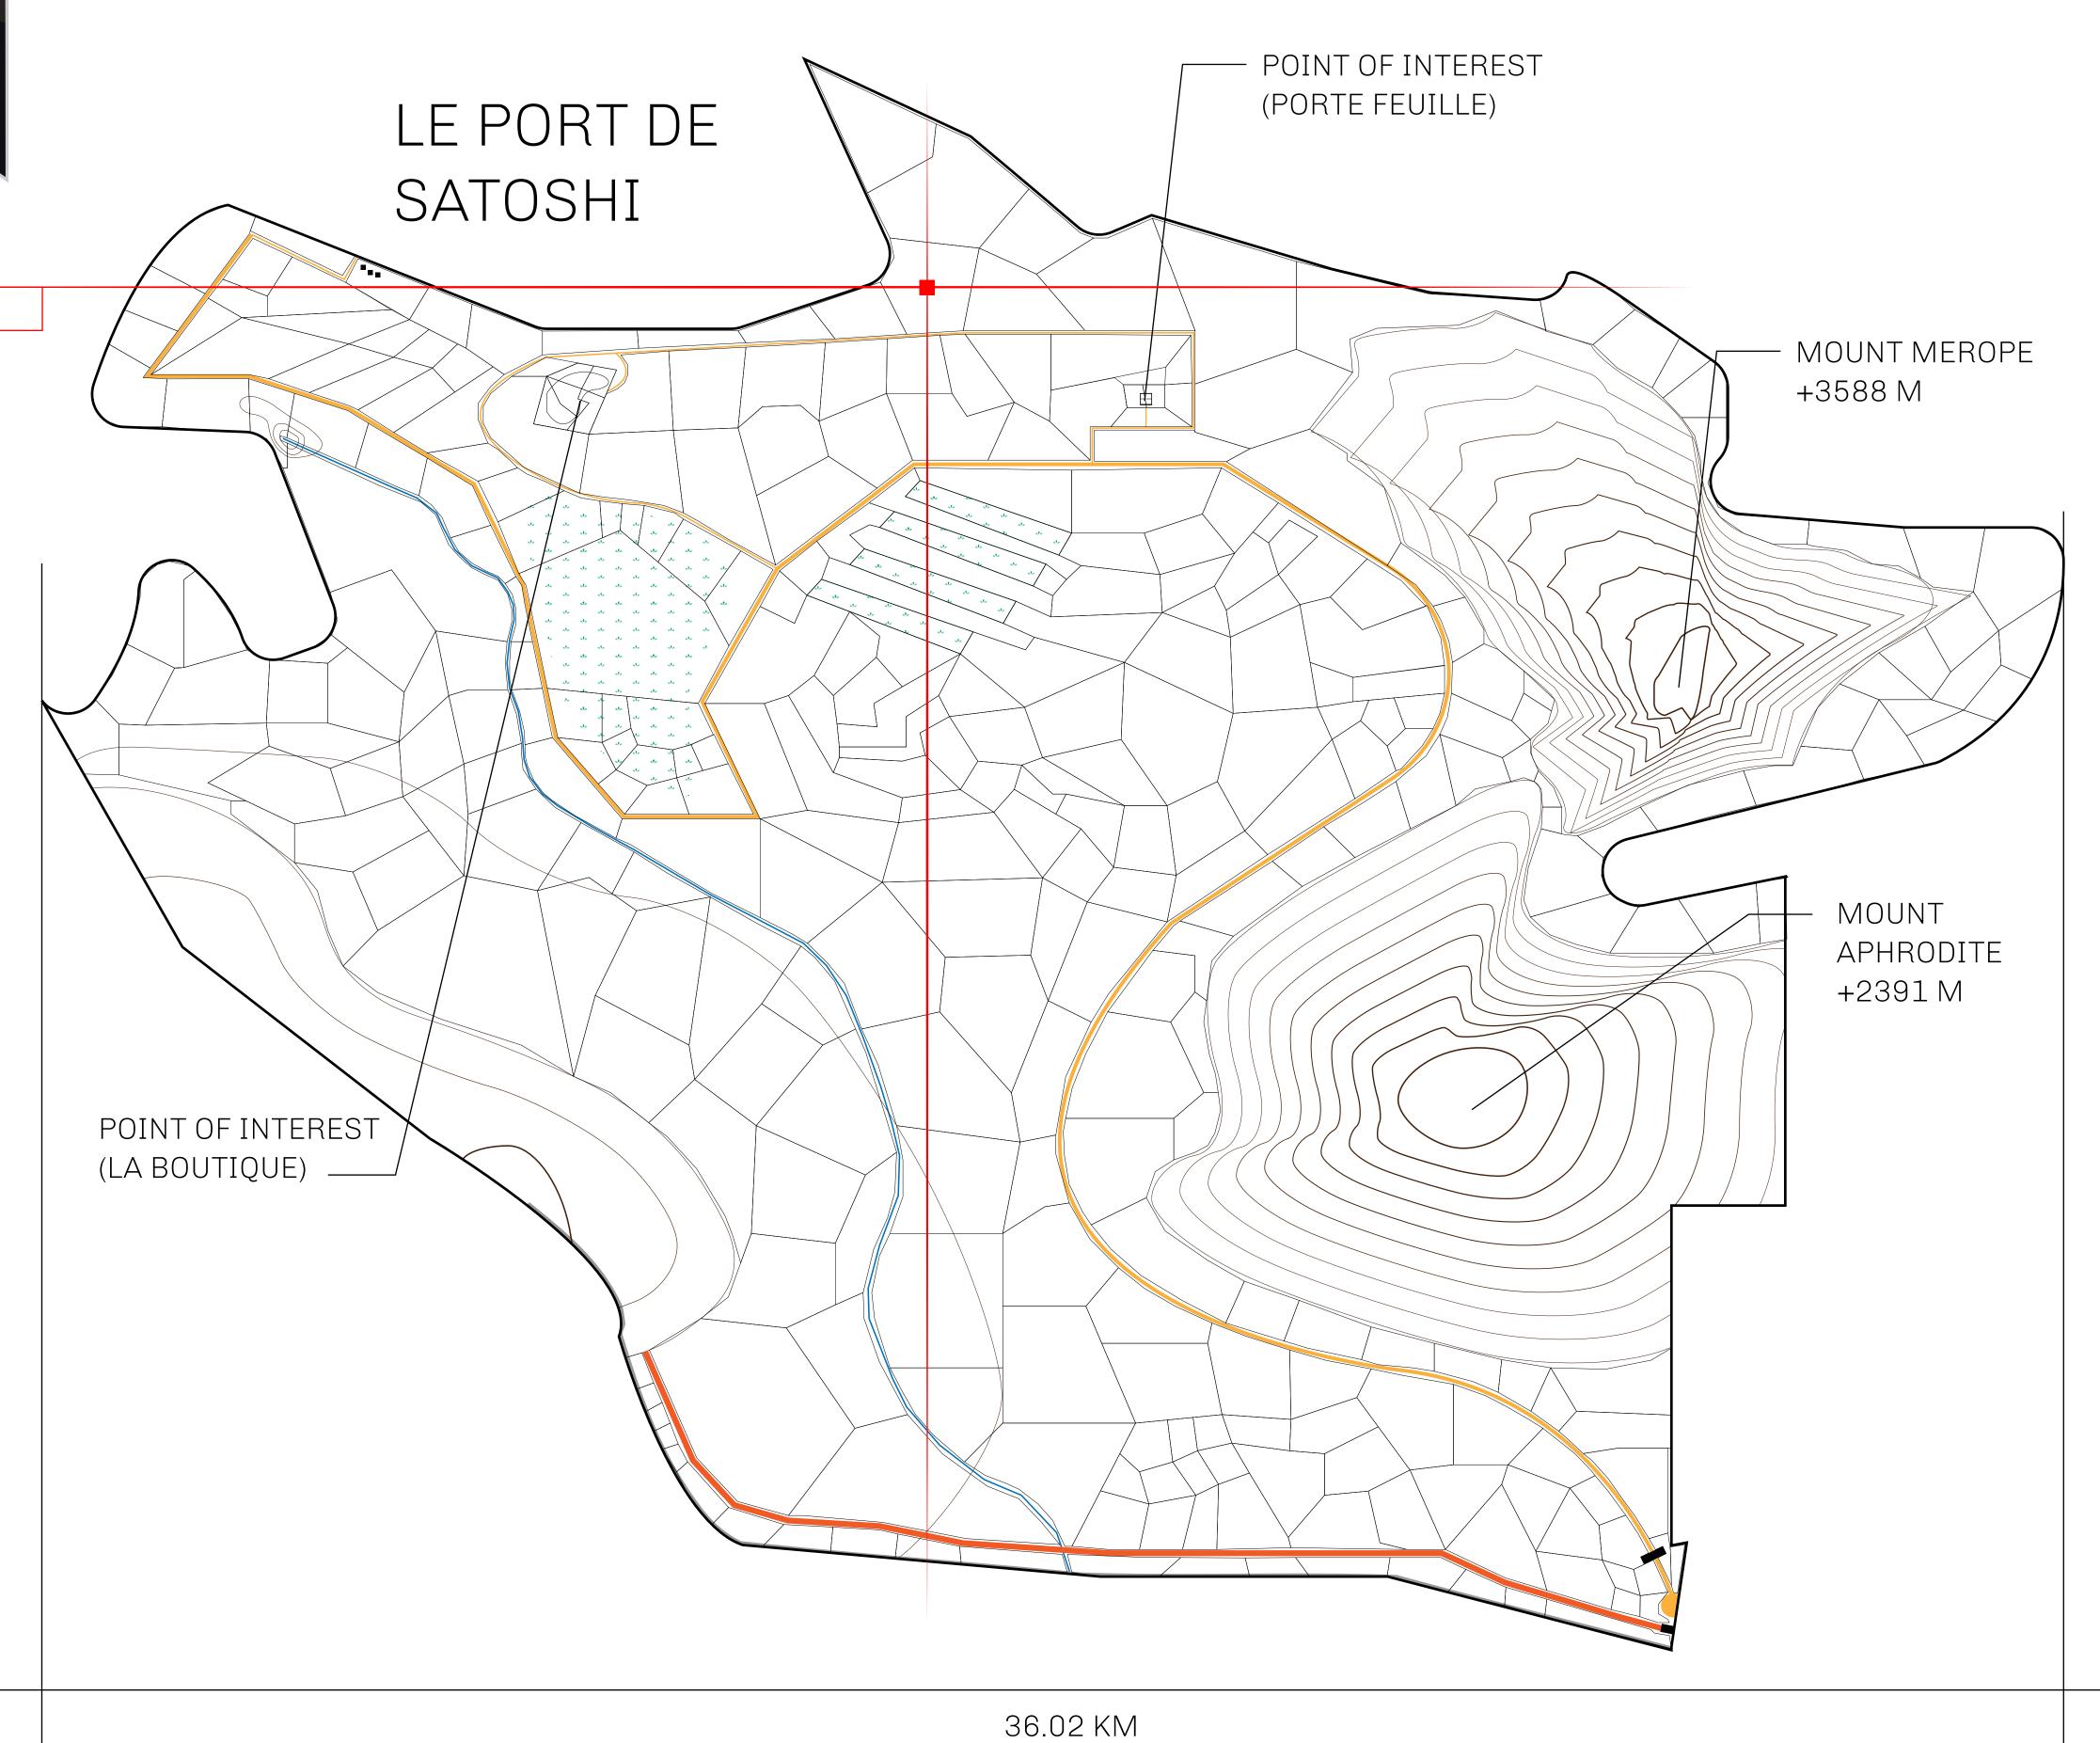

## GEOGRAPHY

COASTLINE 131 KM (81.40 MILES)

BORDERS OCEAN, THE GREAT EMPIRE, X BY SL

HIGHEST POINT MOUNT MEROPE +3588 M
LOWEST POINT THE PORT OF SATOSHI 0 M

PLOTS 331 SCALE 1:50000

Type W-SL: Share of 1% of all LTT redeemed based on number of NFT Stories minted;

**Mint 4 NFT Stories** 

OCEAN PLOT S043 BOUNDARY: 5.91 KM PLOT SO LOT S042 L'AVENUE DU ROYAUME