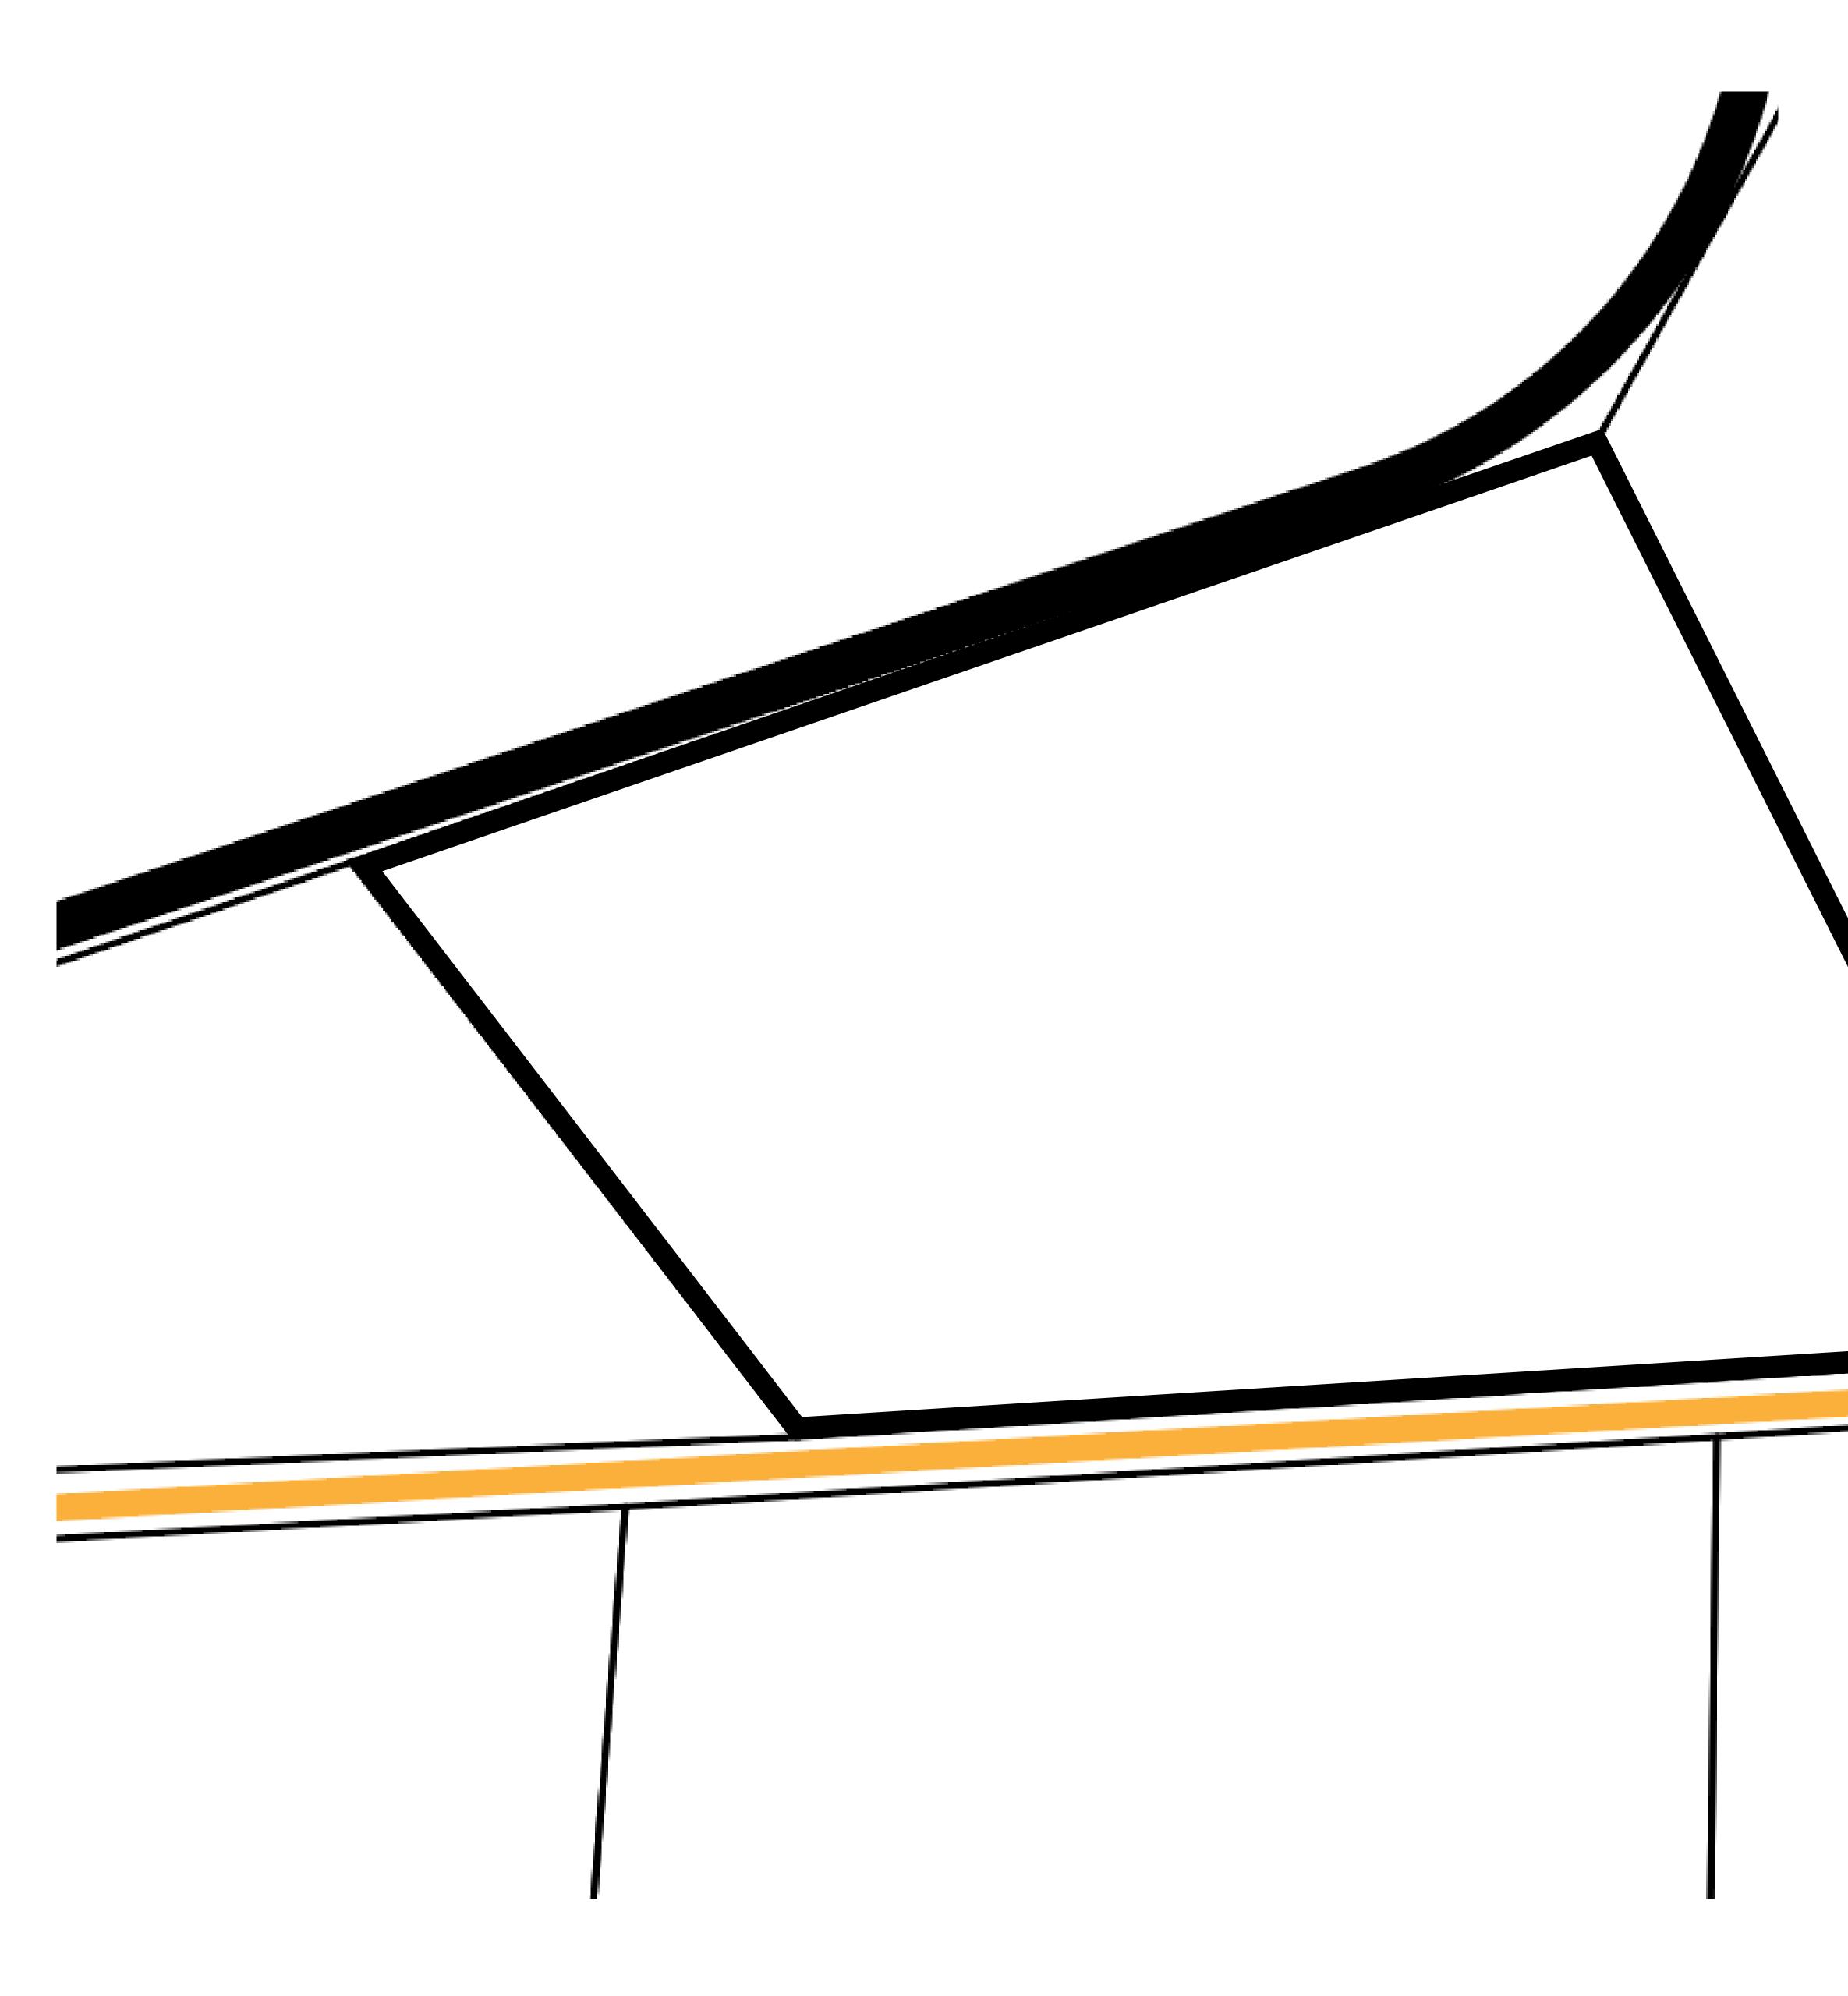

## TS041

|                         | TITLE NUMBER<br><b>S042-221121</b> |                     |            |                 |
|-------------------------|------------------------------------|---------------------|------------|-----------------|
| y                       |                                    |                     |            |                 |
| E SATOSHI               | ISSUED                             | 22 November 2021    | Jo.I.      | SCALE 1/50000   |
| hare of 1% of<br>tories | all LTT rec                        | leemed based on num | ber of NFT | Stories minted; |
|                         |                                    |                     |            |                 |

### PLOT S042 BOUNDARY: 4.32 KM