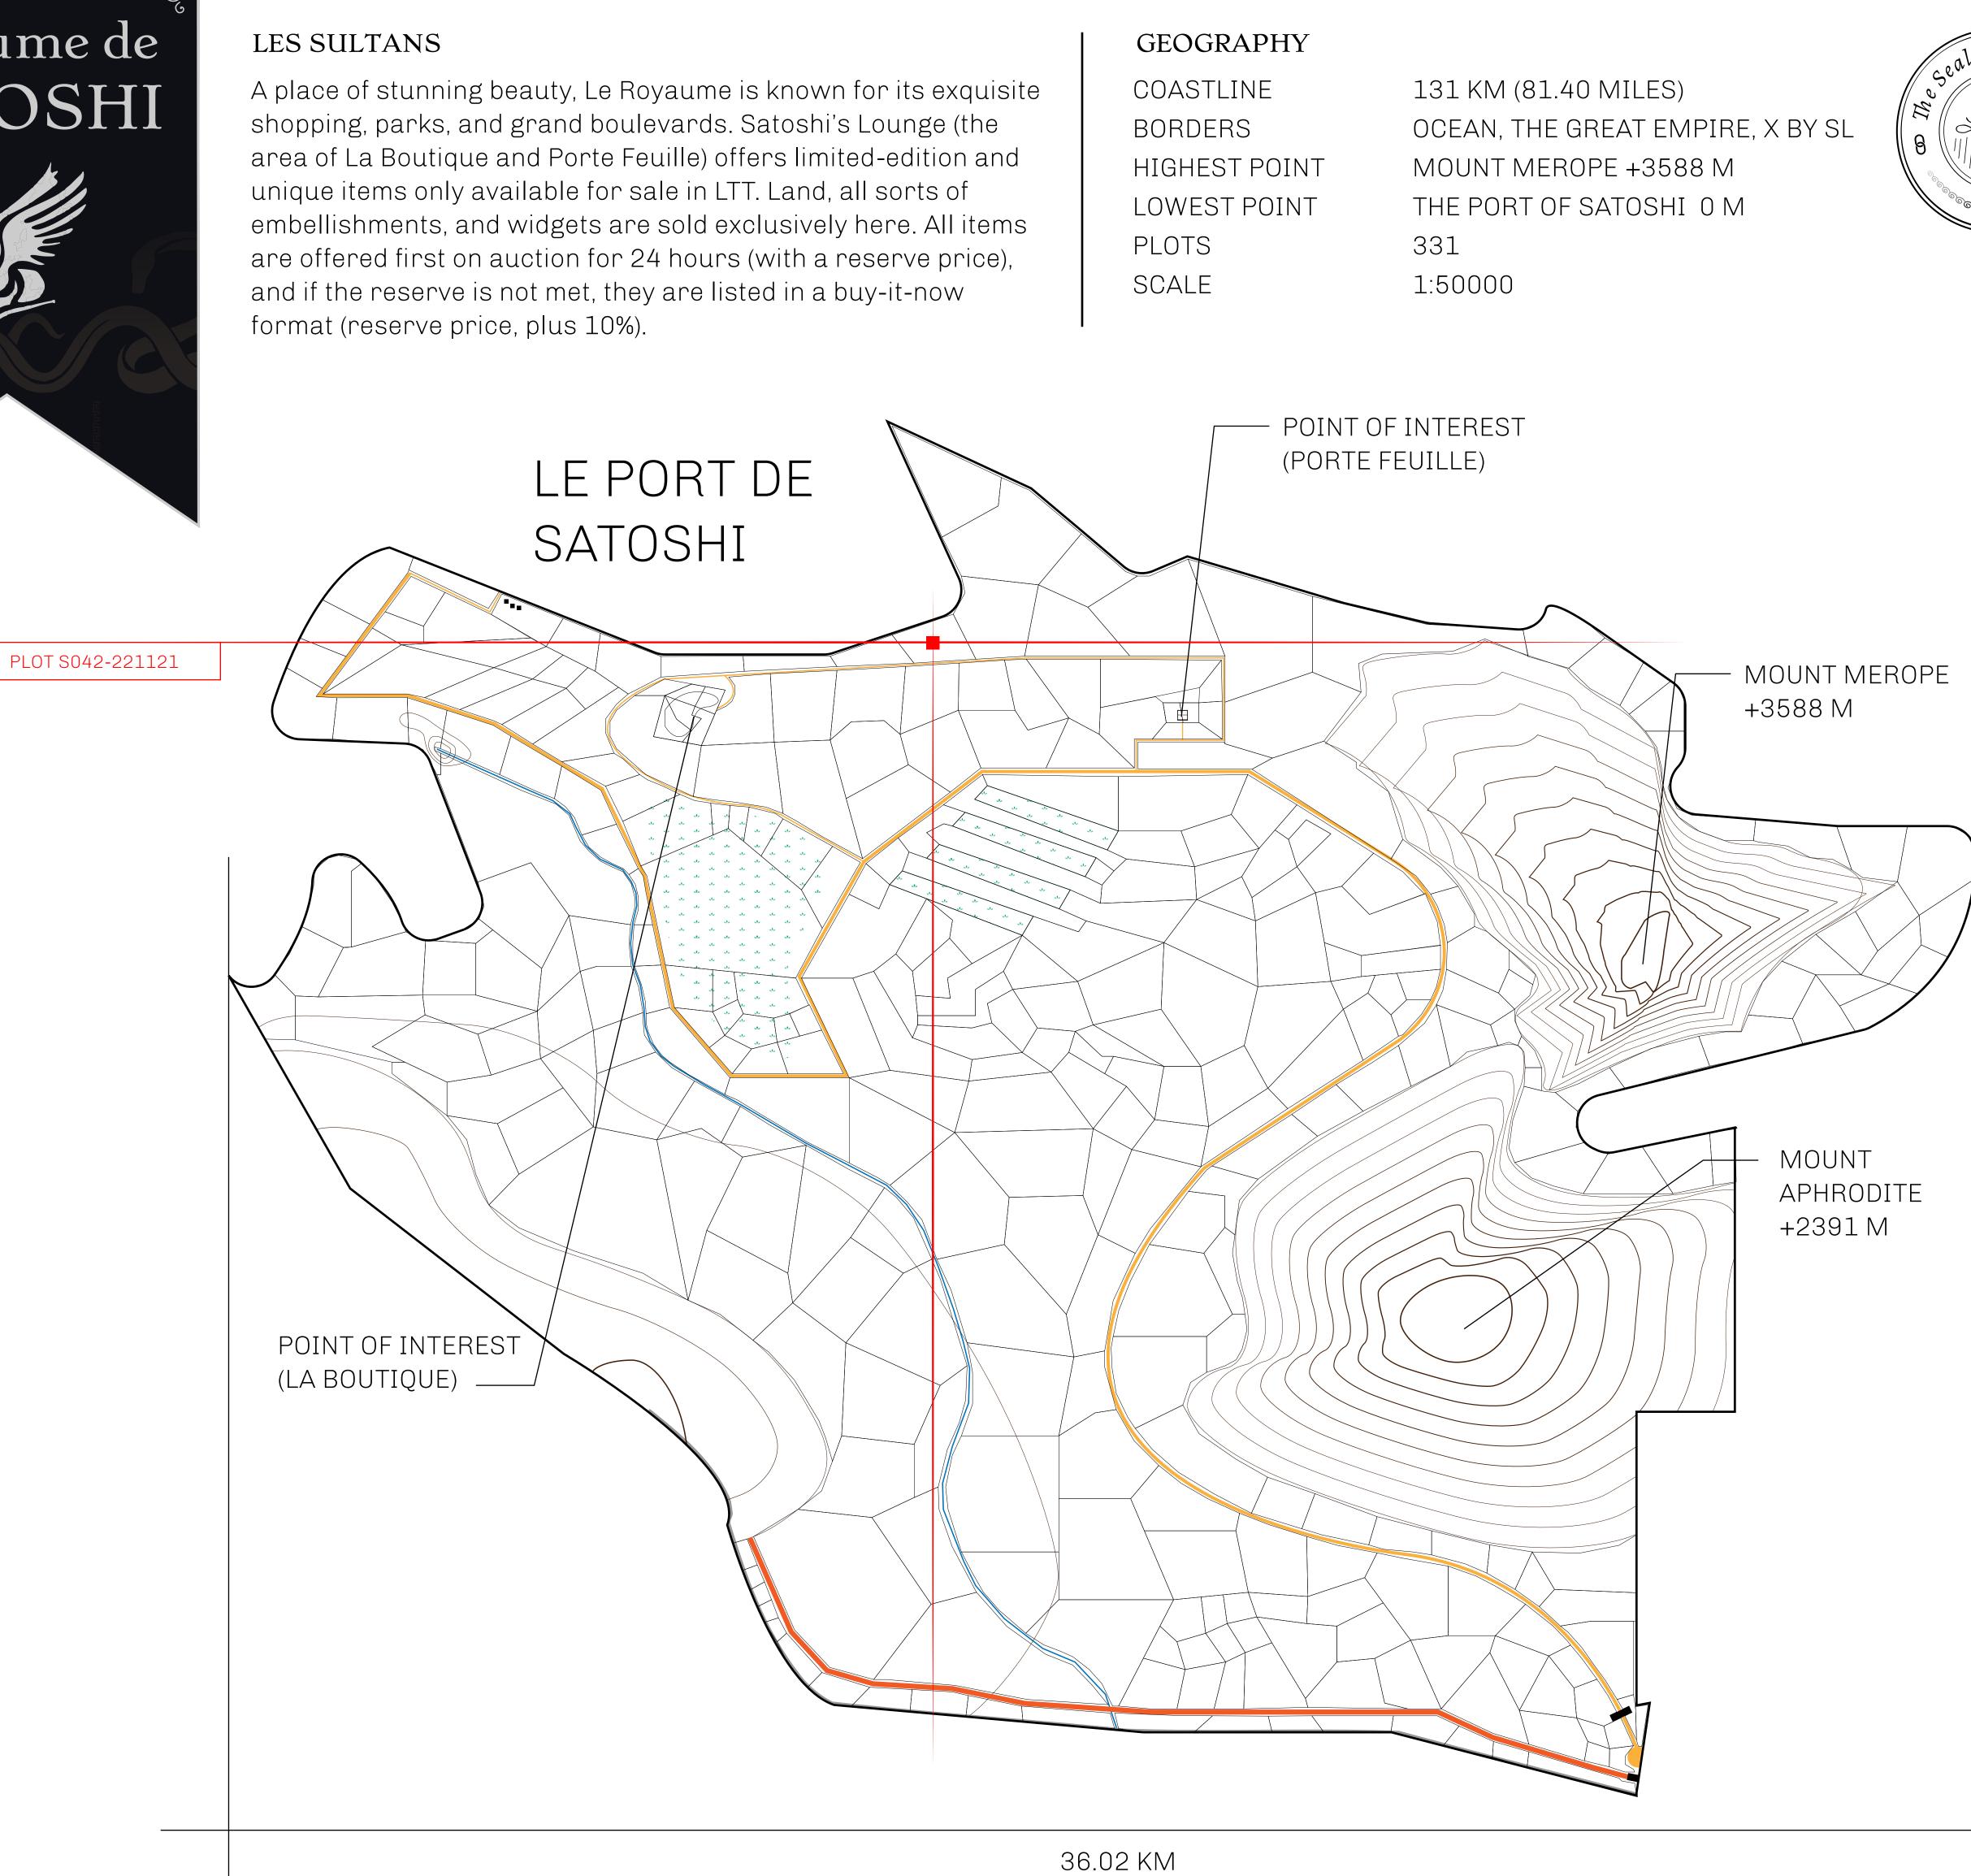

## TS041

|                         | TITLE NUMBER<br><b>S042-221121</b> |                     |            |                 |
|-------------------------|------------------------------------|---------------------|------------|-----------------|
| y                       |                                    |                     |            |                 |
| E SATOSHI               | ISSUED                             | 22 November 2021    | Jo.I.      | SCALE 1/50000   |
| hare of 1% of<br>tories | all LTT rec                        | leemed based on num | ber of NFT | Stories minted; |
|                         |                                    |                     |            |                 |

### PLOT S042 BOUNDARY: 4.32 KM