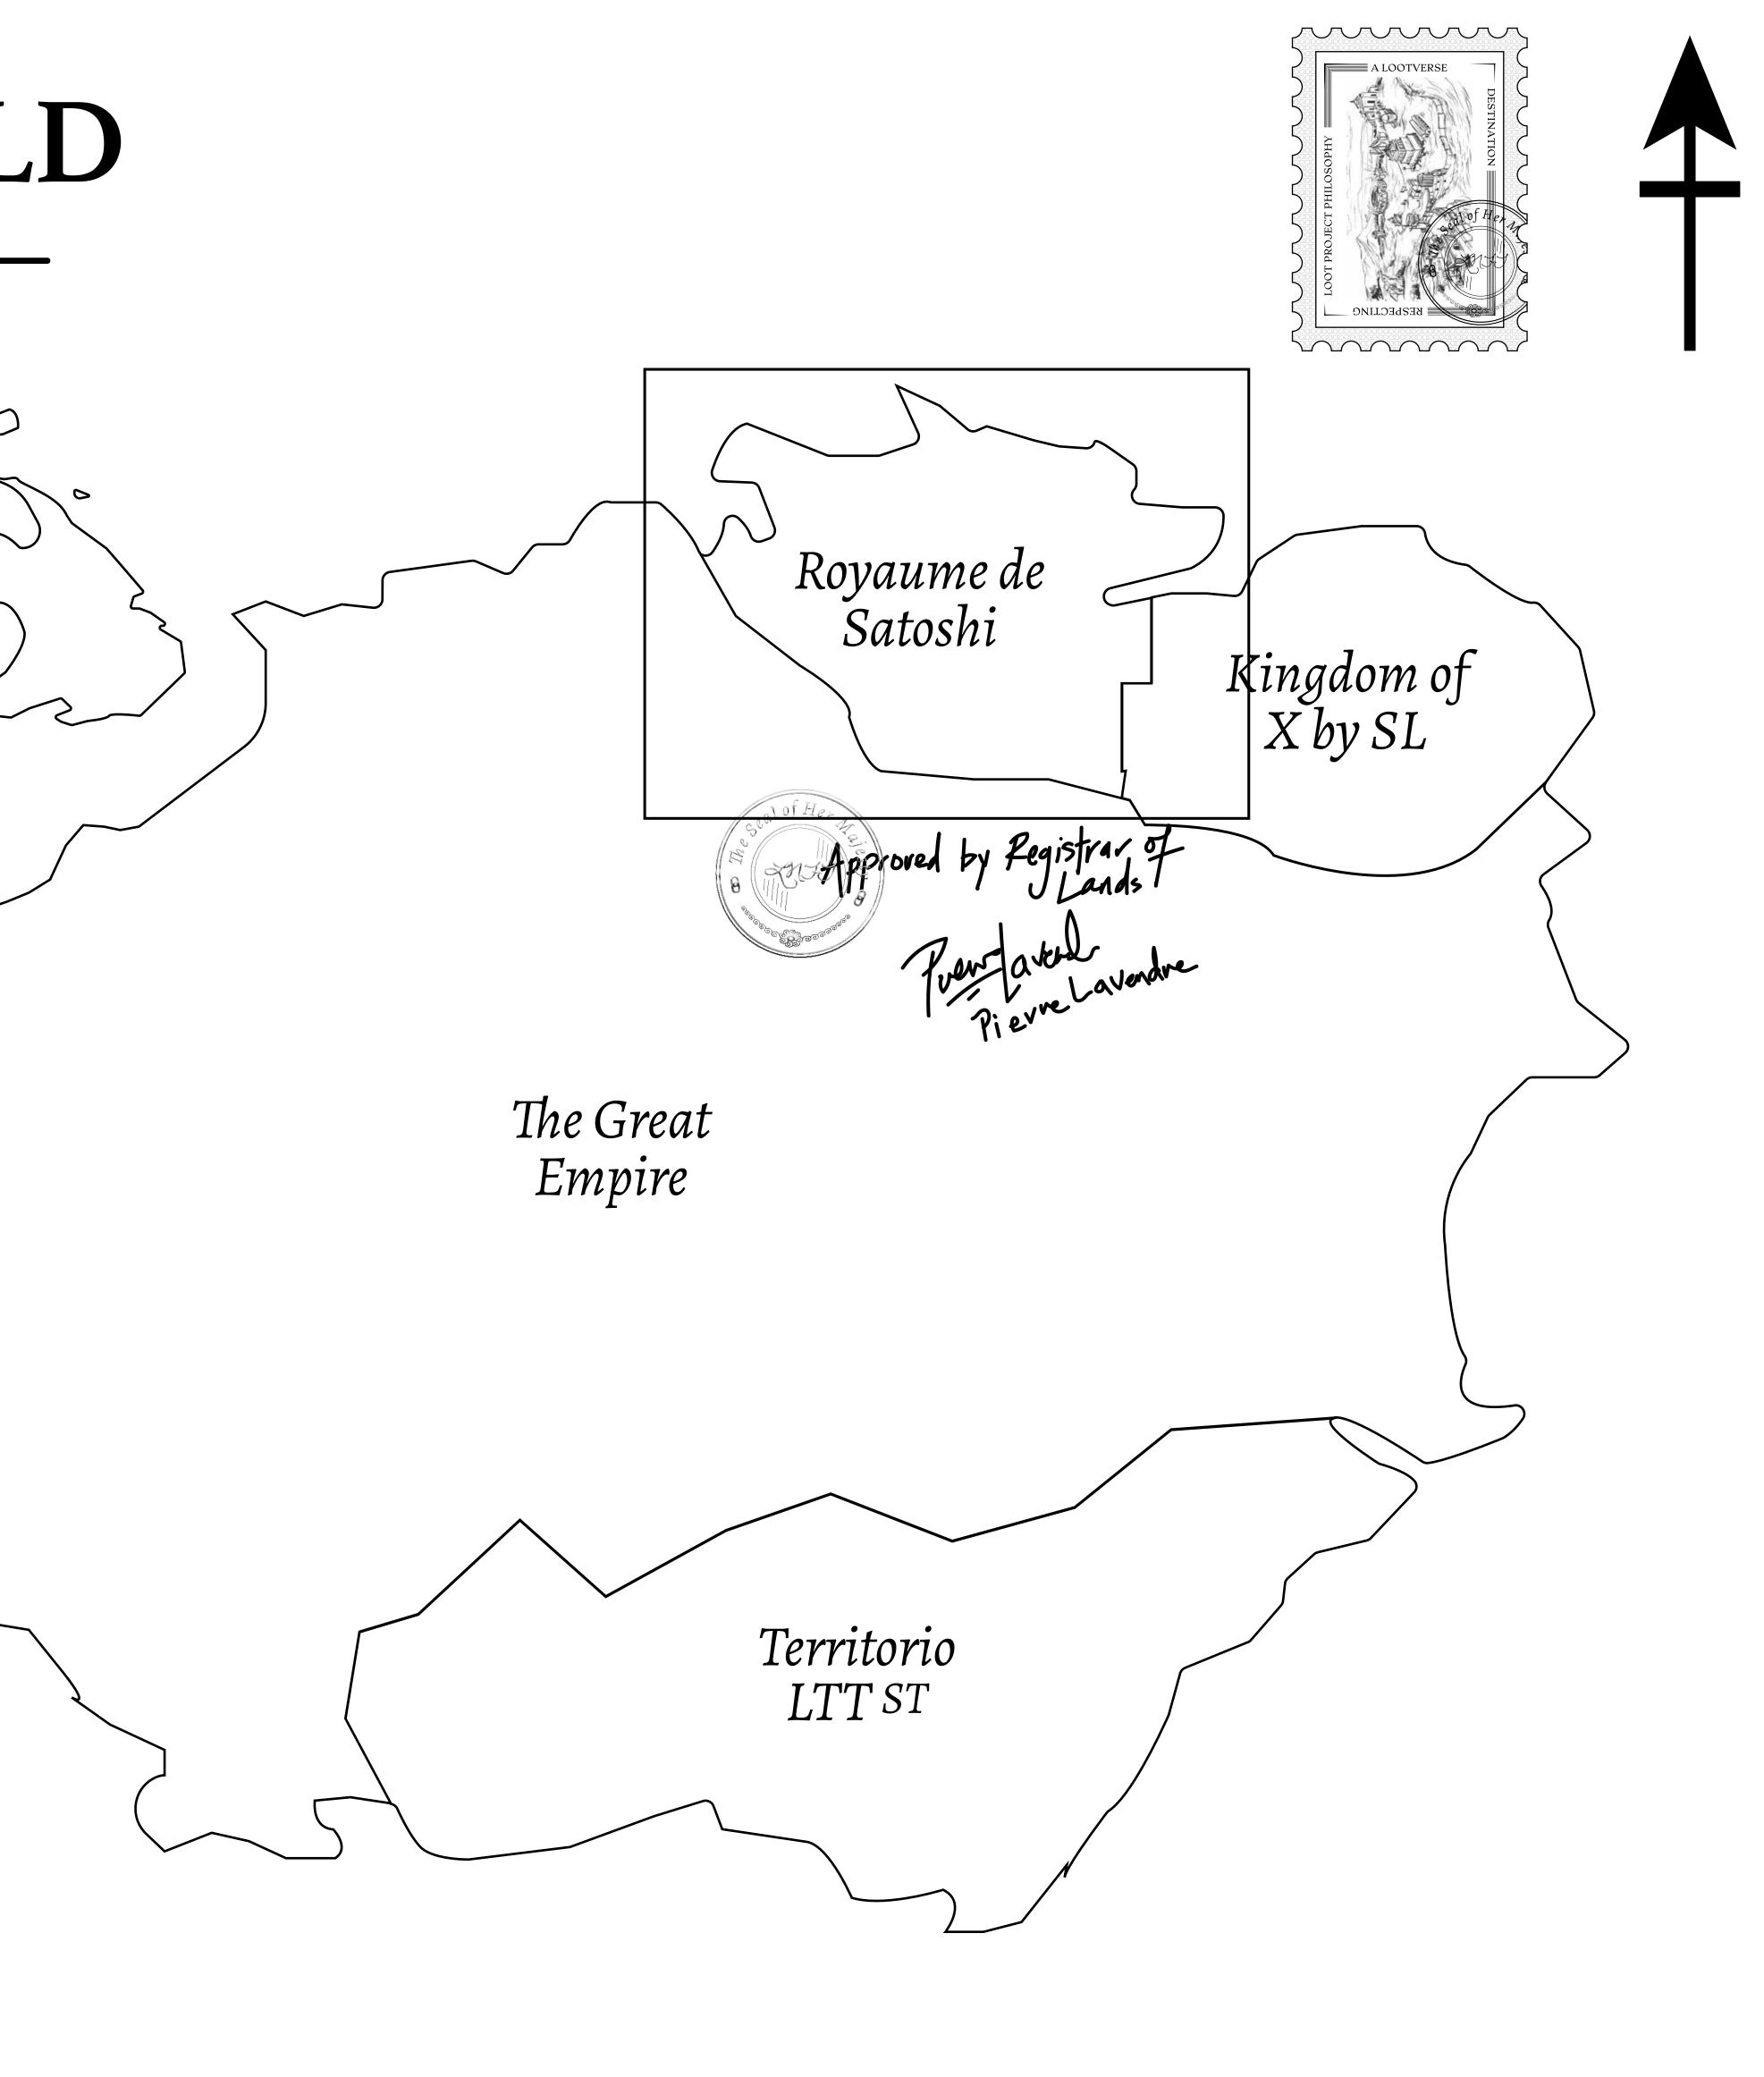

## LOOT NFT WORLD $\bigcirc$

HABN Island

 $\bigcirc$ 

Vault Atoll

Isle of Fund

### H.M. LNFT Land Registry

ADMINISTRATIVE AREA

OWNER ENTITLEMENT

**ROYAUME DE** 

Type W-SL: Sl Mint 4 NFT St

# OCEAN