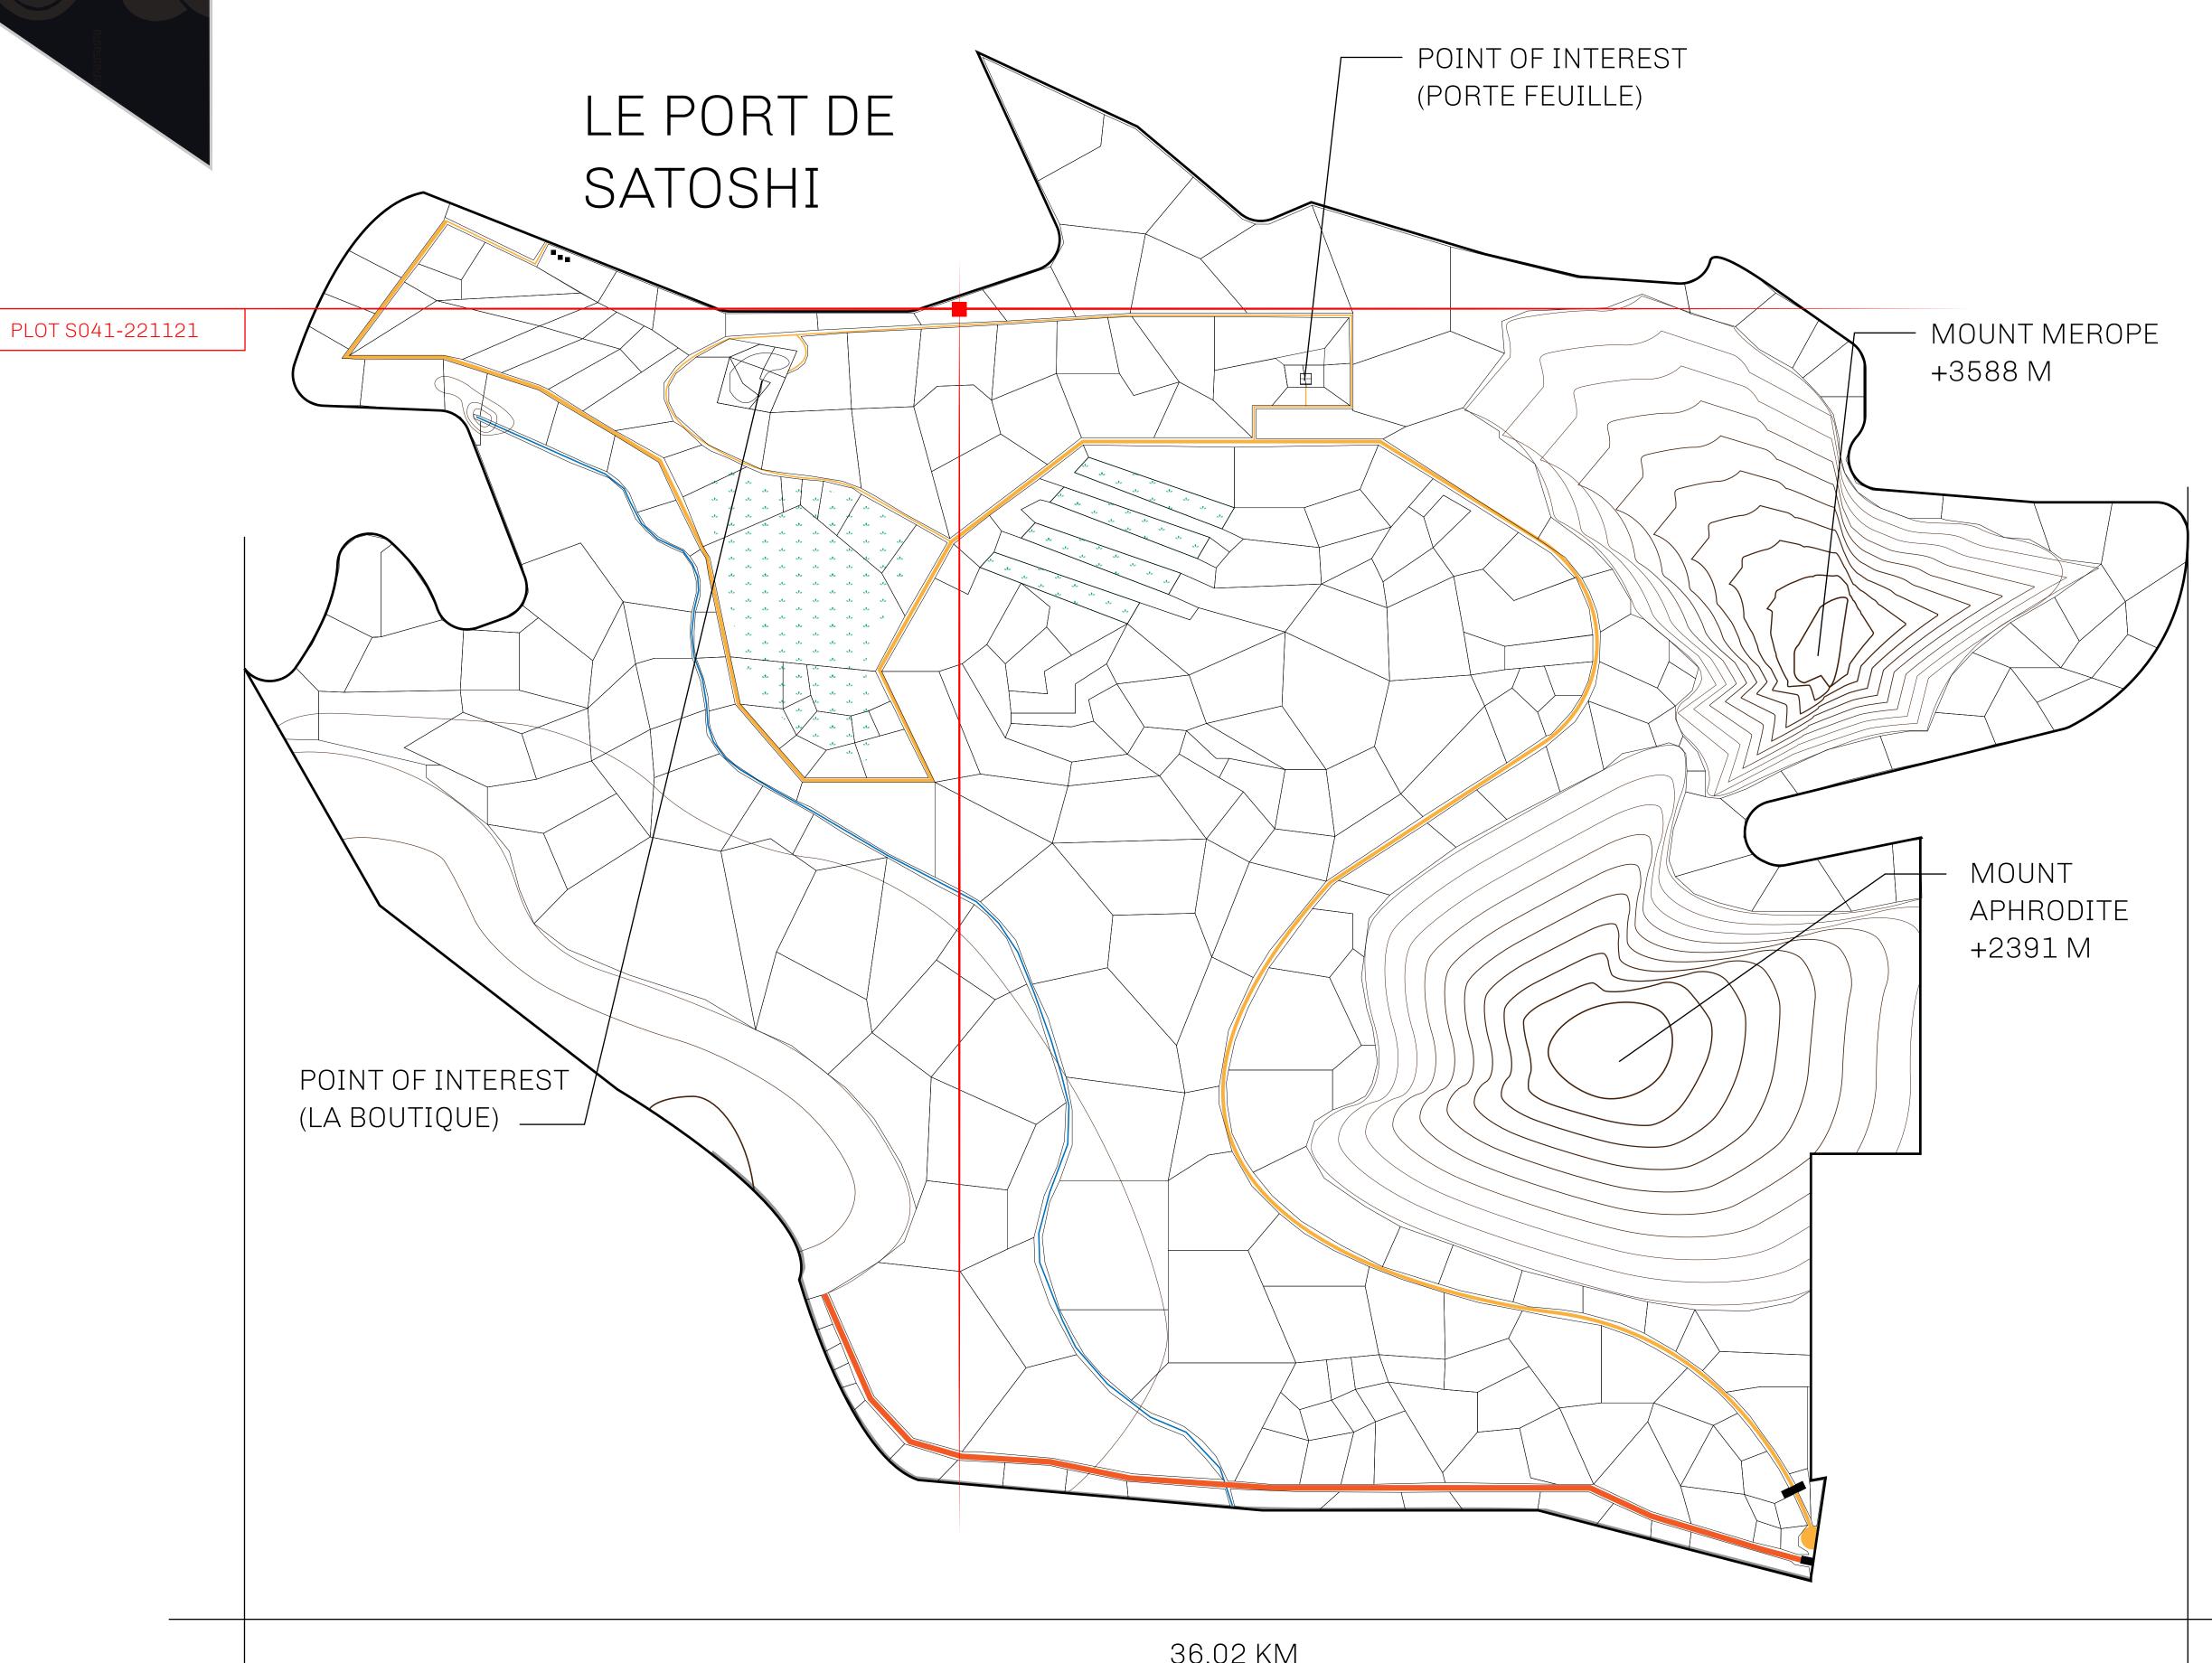

#### LES SULTANS

A place of stunning beauty, Le Royaume is known for its exquisite shopping, parks, and grand boulevards. Satoshi's Lounge (the area of La Boutique and Porte Feuille) offers limited-edition and unique items only available for sale in LTT. Land, all sorts of embellishments, and widgets are sold exclusively here. All items are offered first on auction for 24 hours (with a reserve price), and if the reserve is not met, they are listed in a buy-it-now format (reserve price, plus 10%).

#### GEOGRAPHY

COASTLINE 131 KM (81.40 MILES)

OCEAN, THE GREAT EMPIRE, X BY SL BORDERS

HIGHEST POINT MOUNT MEROPE +3588 M LOWEST POINT THE PORT OF SATOSHI 0 M

PLOTS 331 SCALE 1:50000

# PLOT S041

BOUNDARY: 3.87 KM

L'AVENUE DU ROYAUME