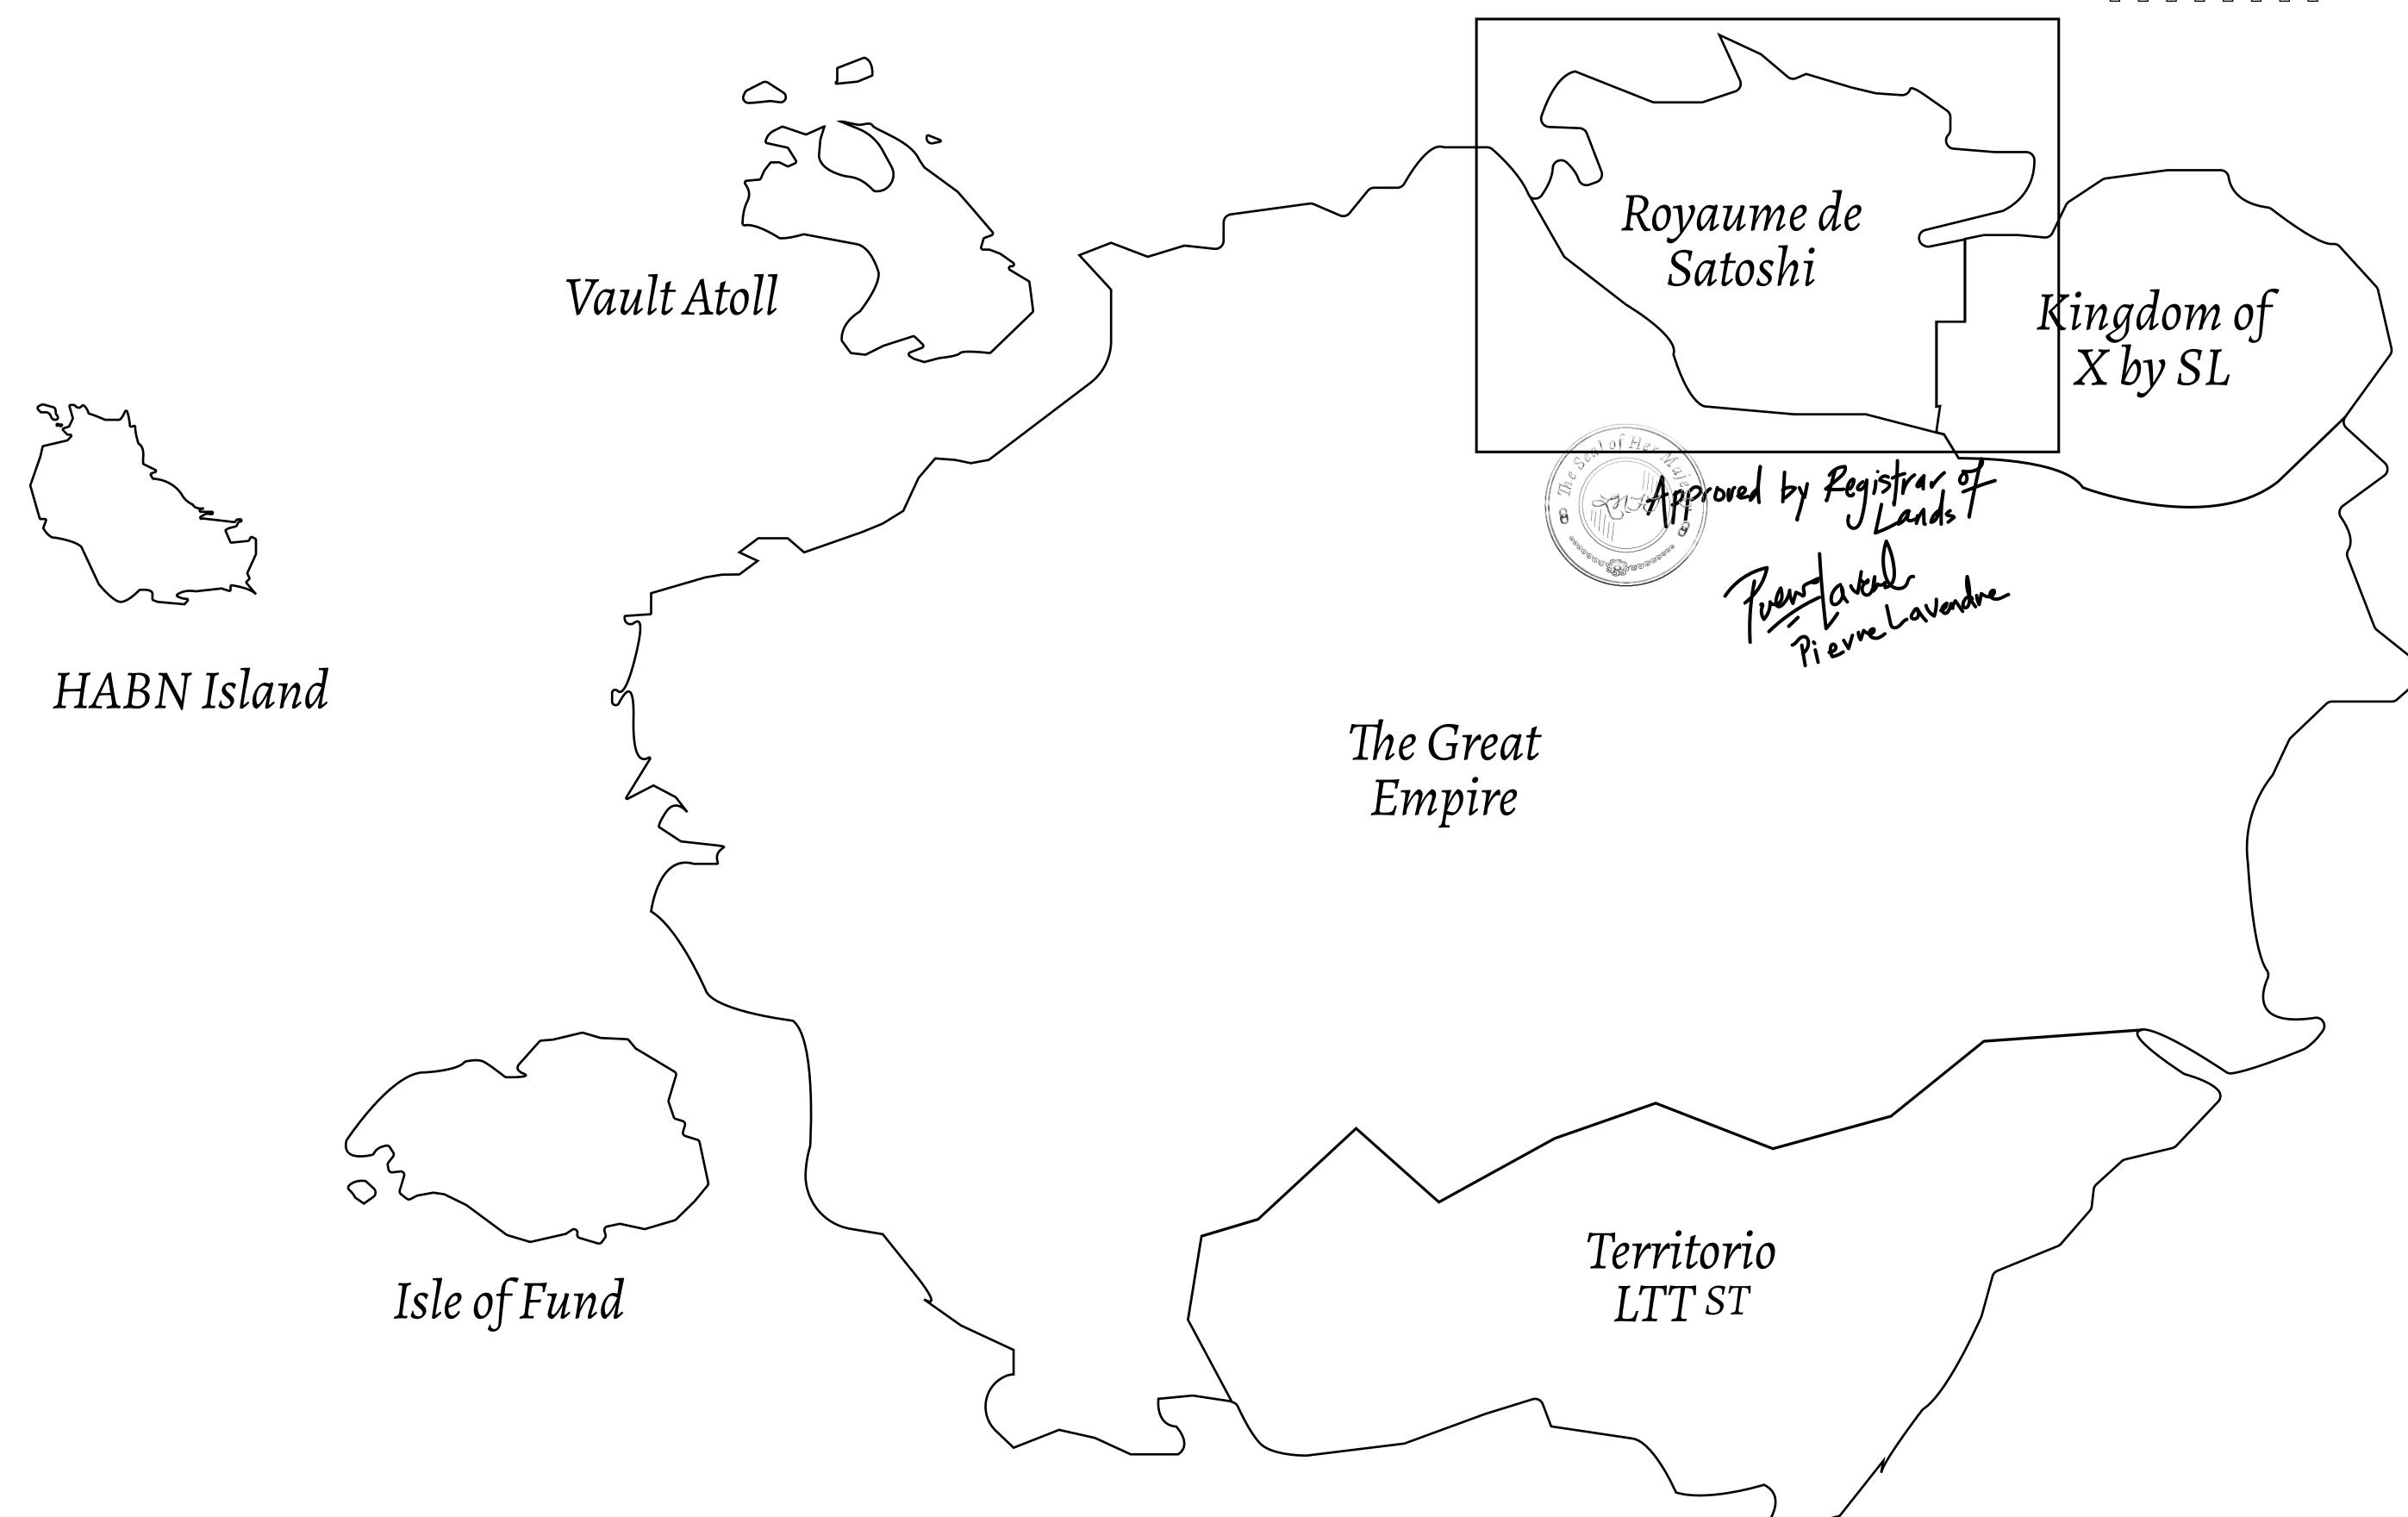

#### GEOGRAPHY

COASTLINE 131 KM (81.40 MILES)

OCEAN, THE GREAT EMPIRE, X BY SL BORDERS

HIGHEST POINT MOUNT MEROPE +3588 M LOWEST POINT THE PORT OF SATOSHI 0 M

PLOTS 331 SCALE 1:50000

### H.M. LNFT Land Registry

TITLE NUMBER

S041-221121

ADMINISTRATIVE AREA

ROYAUME DE SATOSHI

ISSUED 22 November 2021

SCALE **1/50000** 

OWNER ENTITLEMENT

# PLOT S041

BOUNDARY: 3.87 KM

L'AVENUE DU ROYAUME