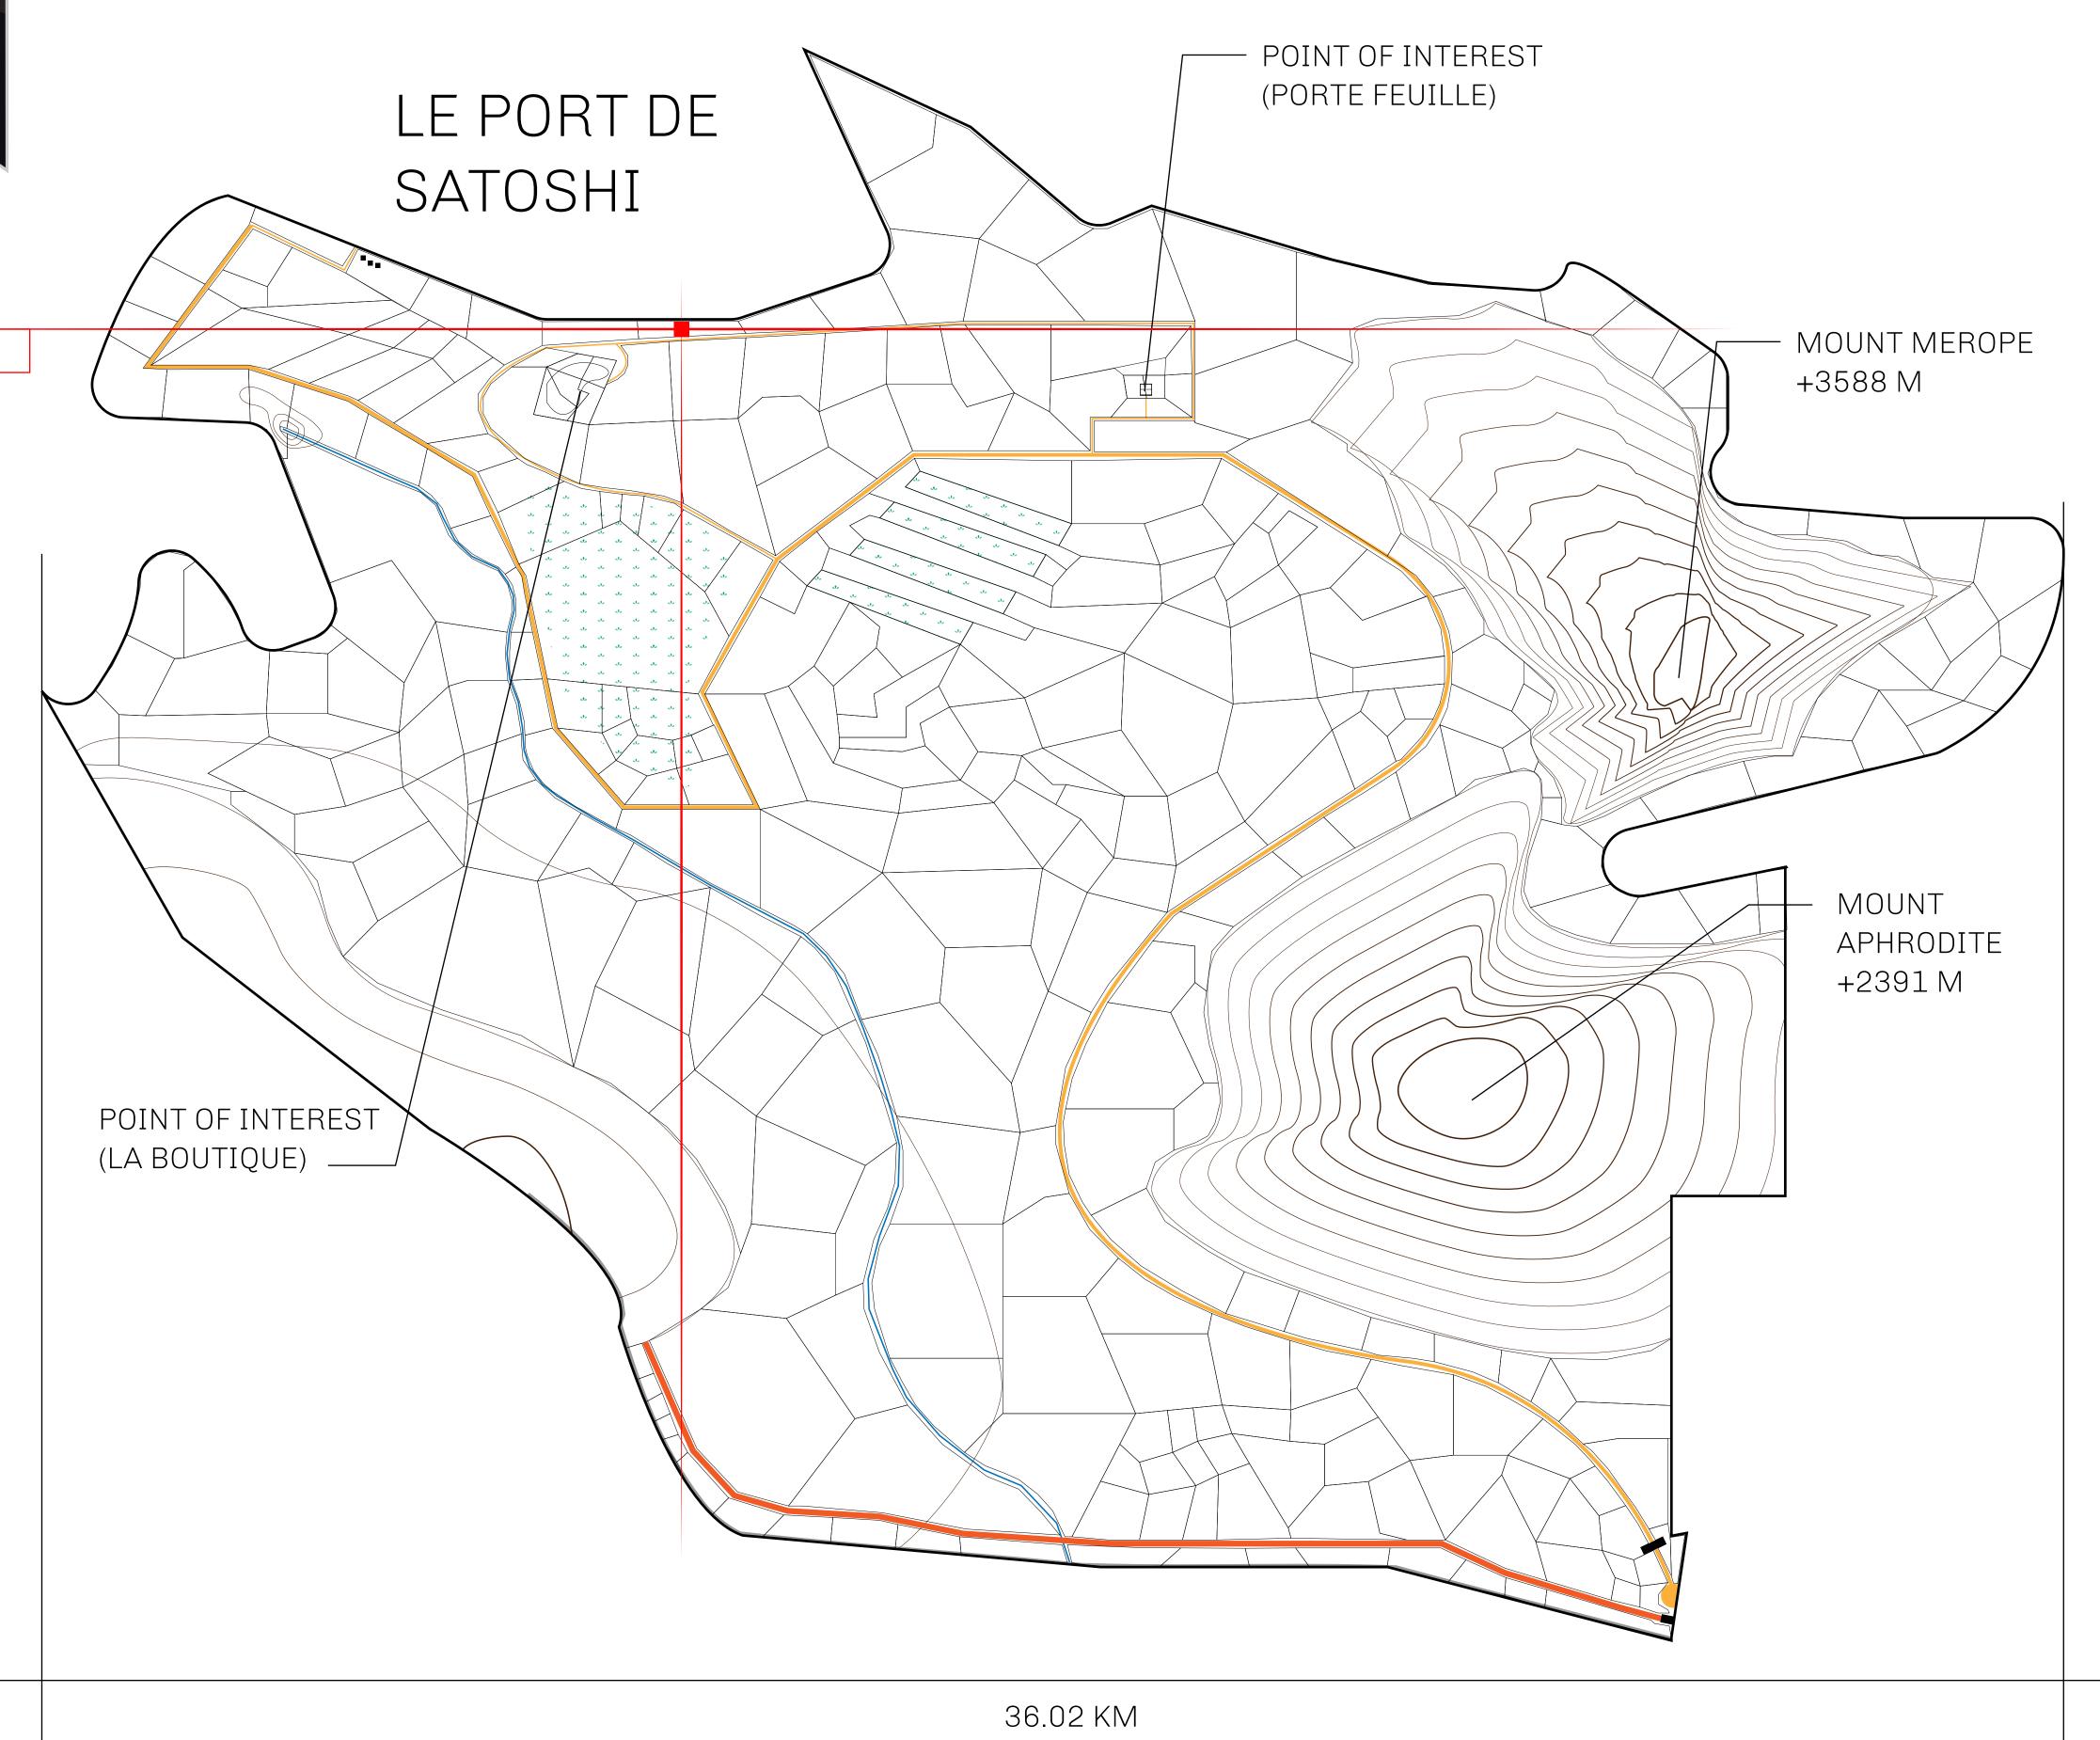

## GEOGRAPHY

COASTLINE 131 KM (81.40 MILES)

BORDERS OCEAN, THE GREAT EMPIRE, X BY SL

HIGHEST POINT MOUNT MEROPE +3588 M
LOWEST POINT THE PORT OF SATOSHI 0 M

PLOTS 331 SCALE 1:50000

| H.M. LNFT Land Registry |                                                                                                      | TITLE NUMBER |                  |     |               |
|-------------------------|------------------------------------------------------------------------------------------------------|--------------|------------------|-----|---------------|
|                         |                                                                                                      | S040-221121  |                  |     |               |
| ADMINISTRATIVE AREA     | ROYAUME DE SATOSHI                                                                                   | ISSUED       | 22 November 2021 | BJ. | SCALE 1/50000 |
| OWNER ENTITLEMENT       | Type W-SL: Share of 1% of all LTT redeemed based on number of NFT Stories minted; Mint 4 NFT Stories |              |                  |     |               |