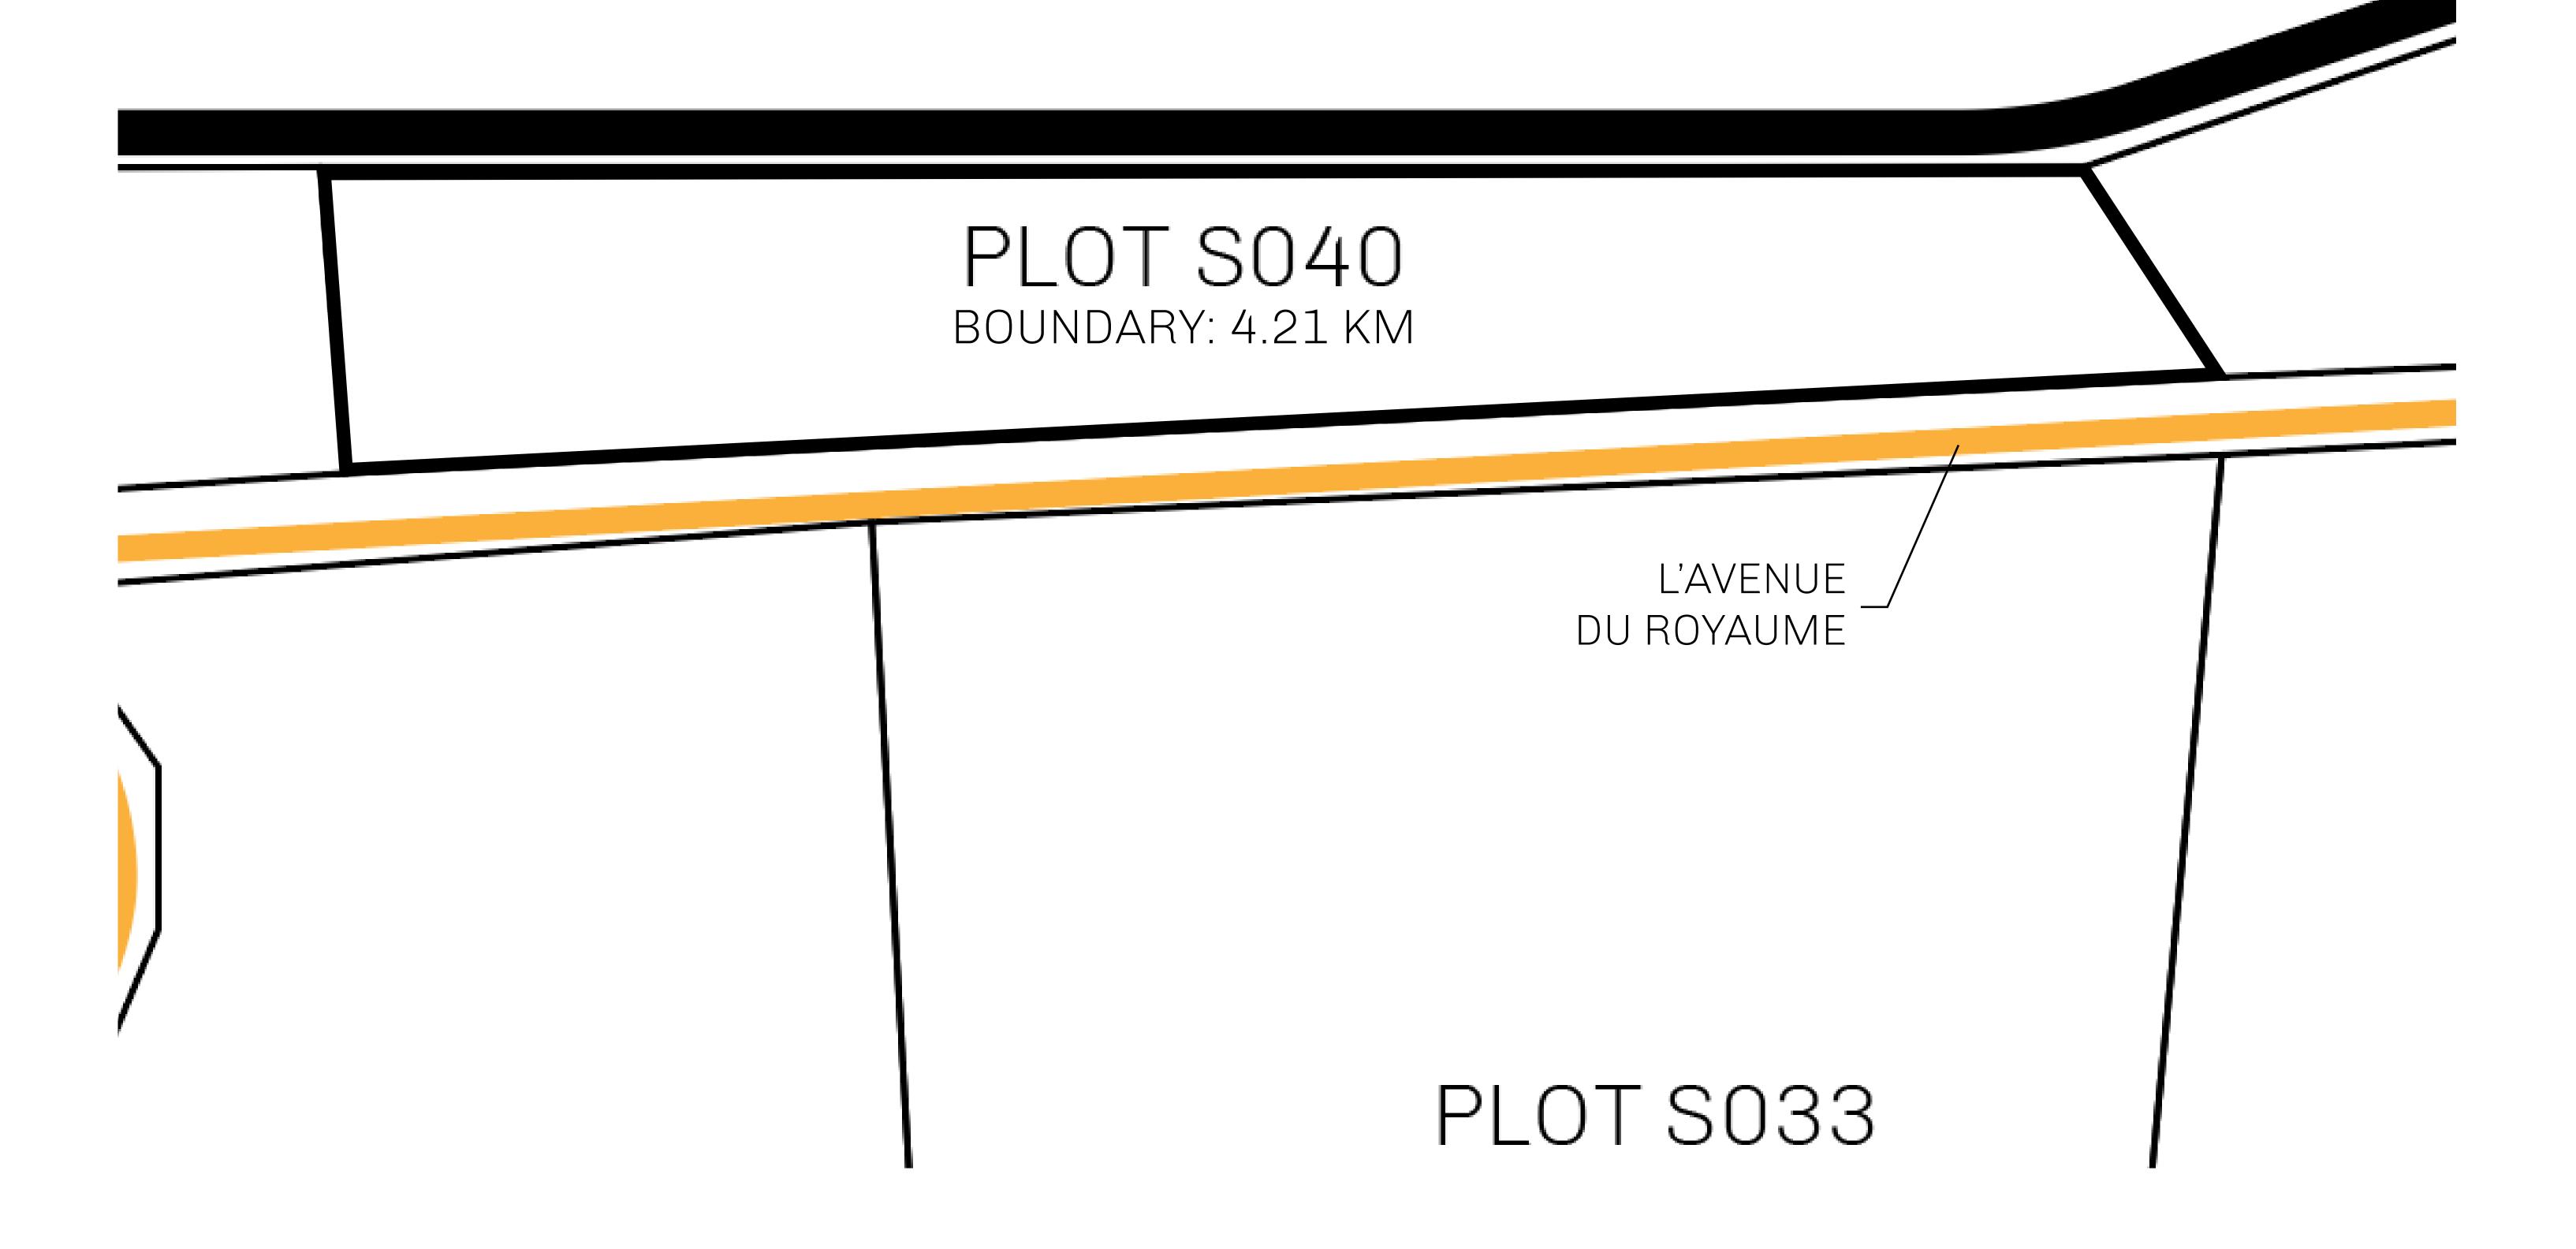

|     |               |
|-------------------------|------------------------------------------------------------------------------------------------------|--------------|------------------|-----|---------------|
|                         |                                                                                                      | S040-221121  |                  |     |               |
| ADMINISTRATIVE AREA     | ROYAUME DE SATOSHI                                                                                   | ISSUED       | 22 November 2021 | BJ. | SCALE 1/50000 |
| OWNER ENTITLEMENT       | Type W-SL: Share of 1% of all LTT redeemed based on number of NFT Stories minted; Mint 4 NFT Stories |              |                  |     |               |



## OCEAN