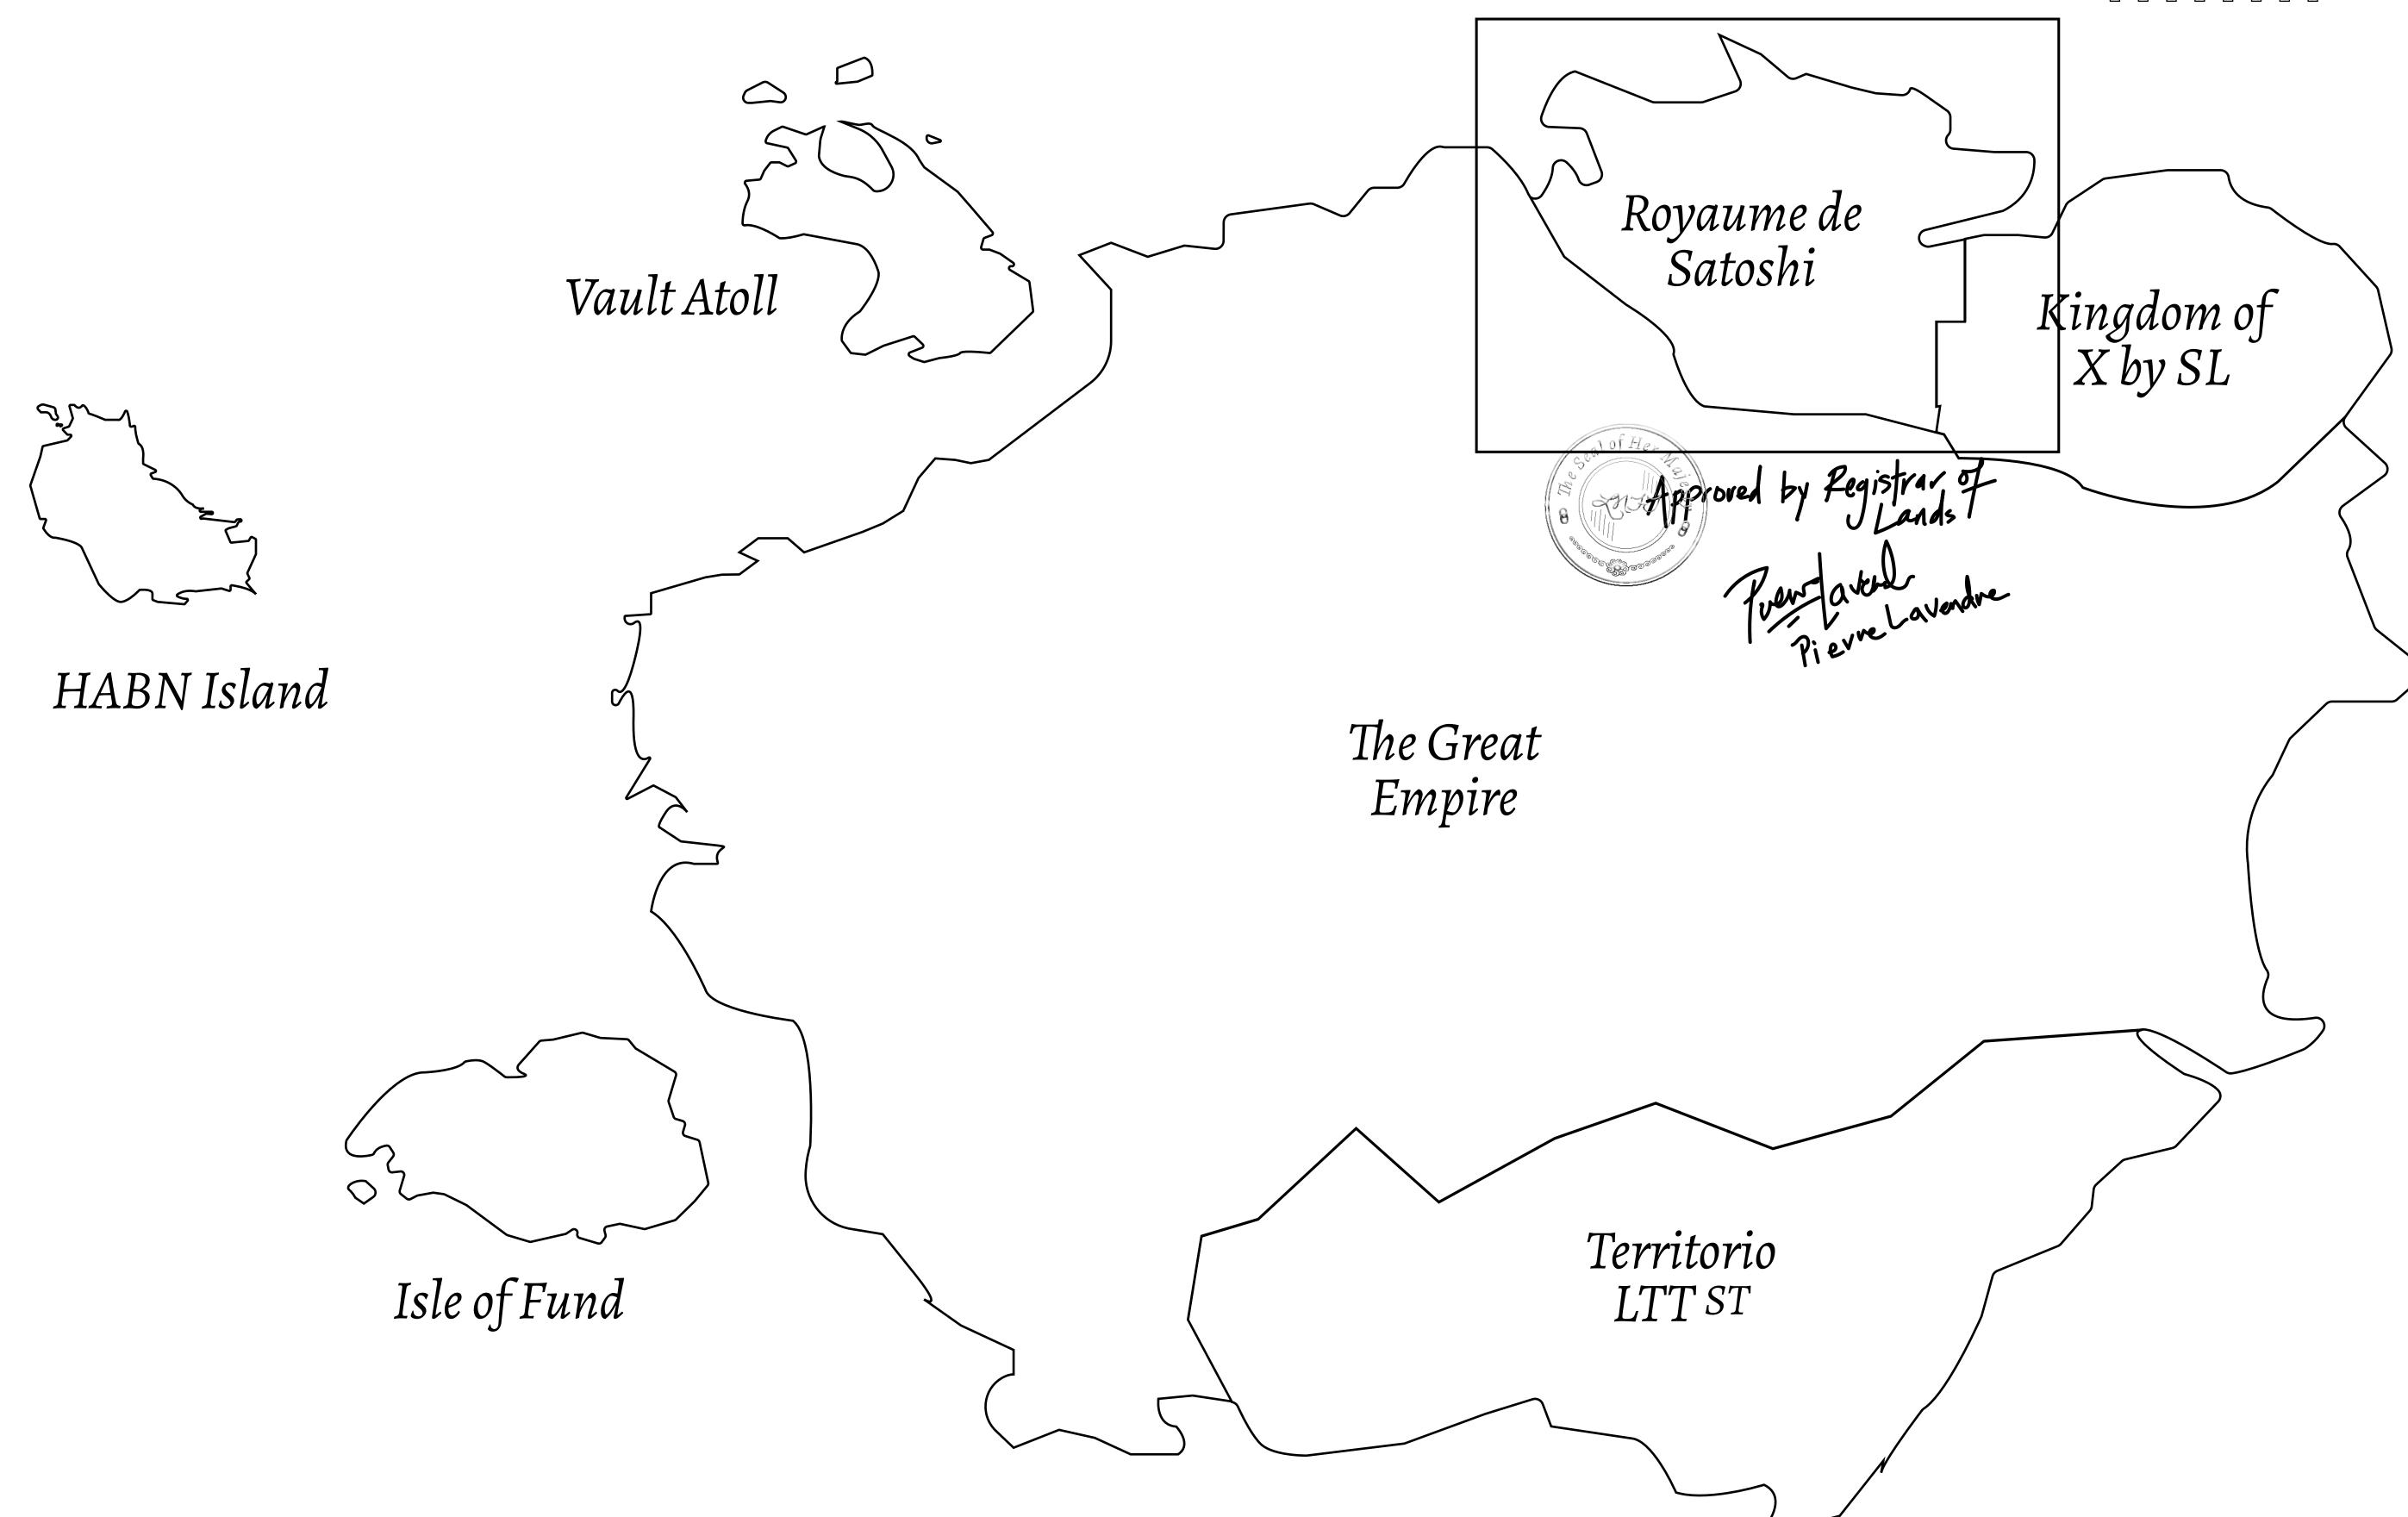

## GEOGRAPHY

COASTLINE 131 KM (81.40 MILES)

BORDERS OCEAN, THE GREAT EMPIRE, X BY SL

HIGHEST POINT MOUNT MEROPE +3588 M
LOWEST POINT THE PORT OF SATOSHI 0 M

PLOTS 331 SCALE 1:50000

| H.M. LNFT Land Registry |                                                                                                      | TITLE NUMBER |                  |     |               |
|-------------------------|------------------------------------------------------------------------------------------------------|--------------|------------------|-----|---------------|
|                         |                                                                                                      | S040-221121  |                  |     |               |
| ADMINISTRATIVE AREA     | ROYAUME DE SATOSHI                                                                                   | ISSUED       | 22 November 2021 | BJ. | SCALE 1/50000 |
| OWNER ENTITLEMENT       | Type W-SL: Share of 1% of all LTT redeemed based on number of NFT Stories minted; Mint 4 NFT Stories |              |                  |     |               |