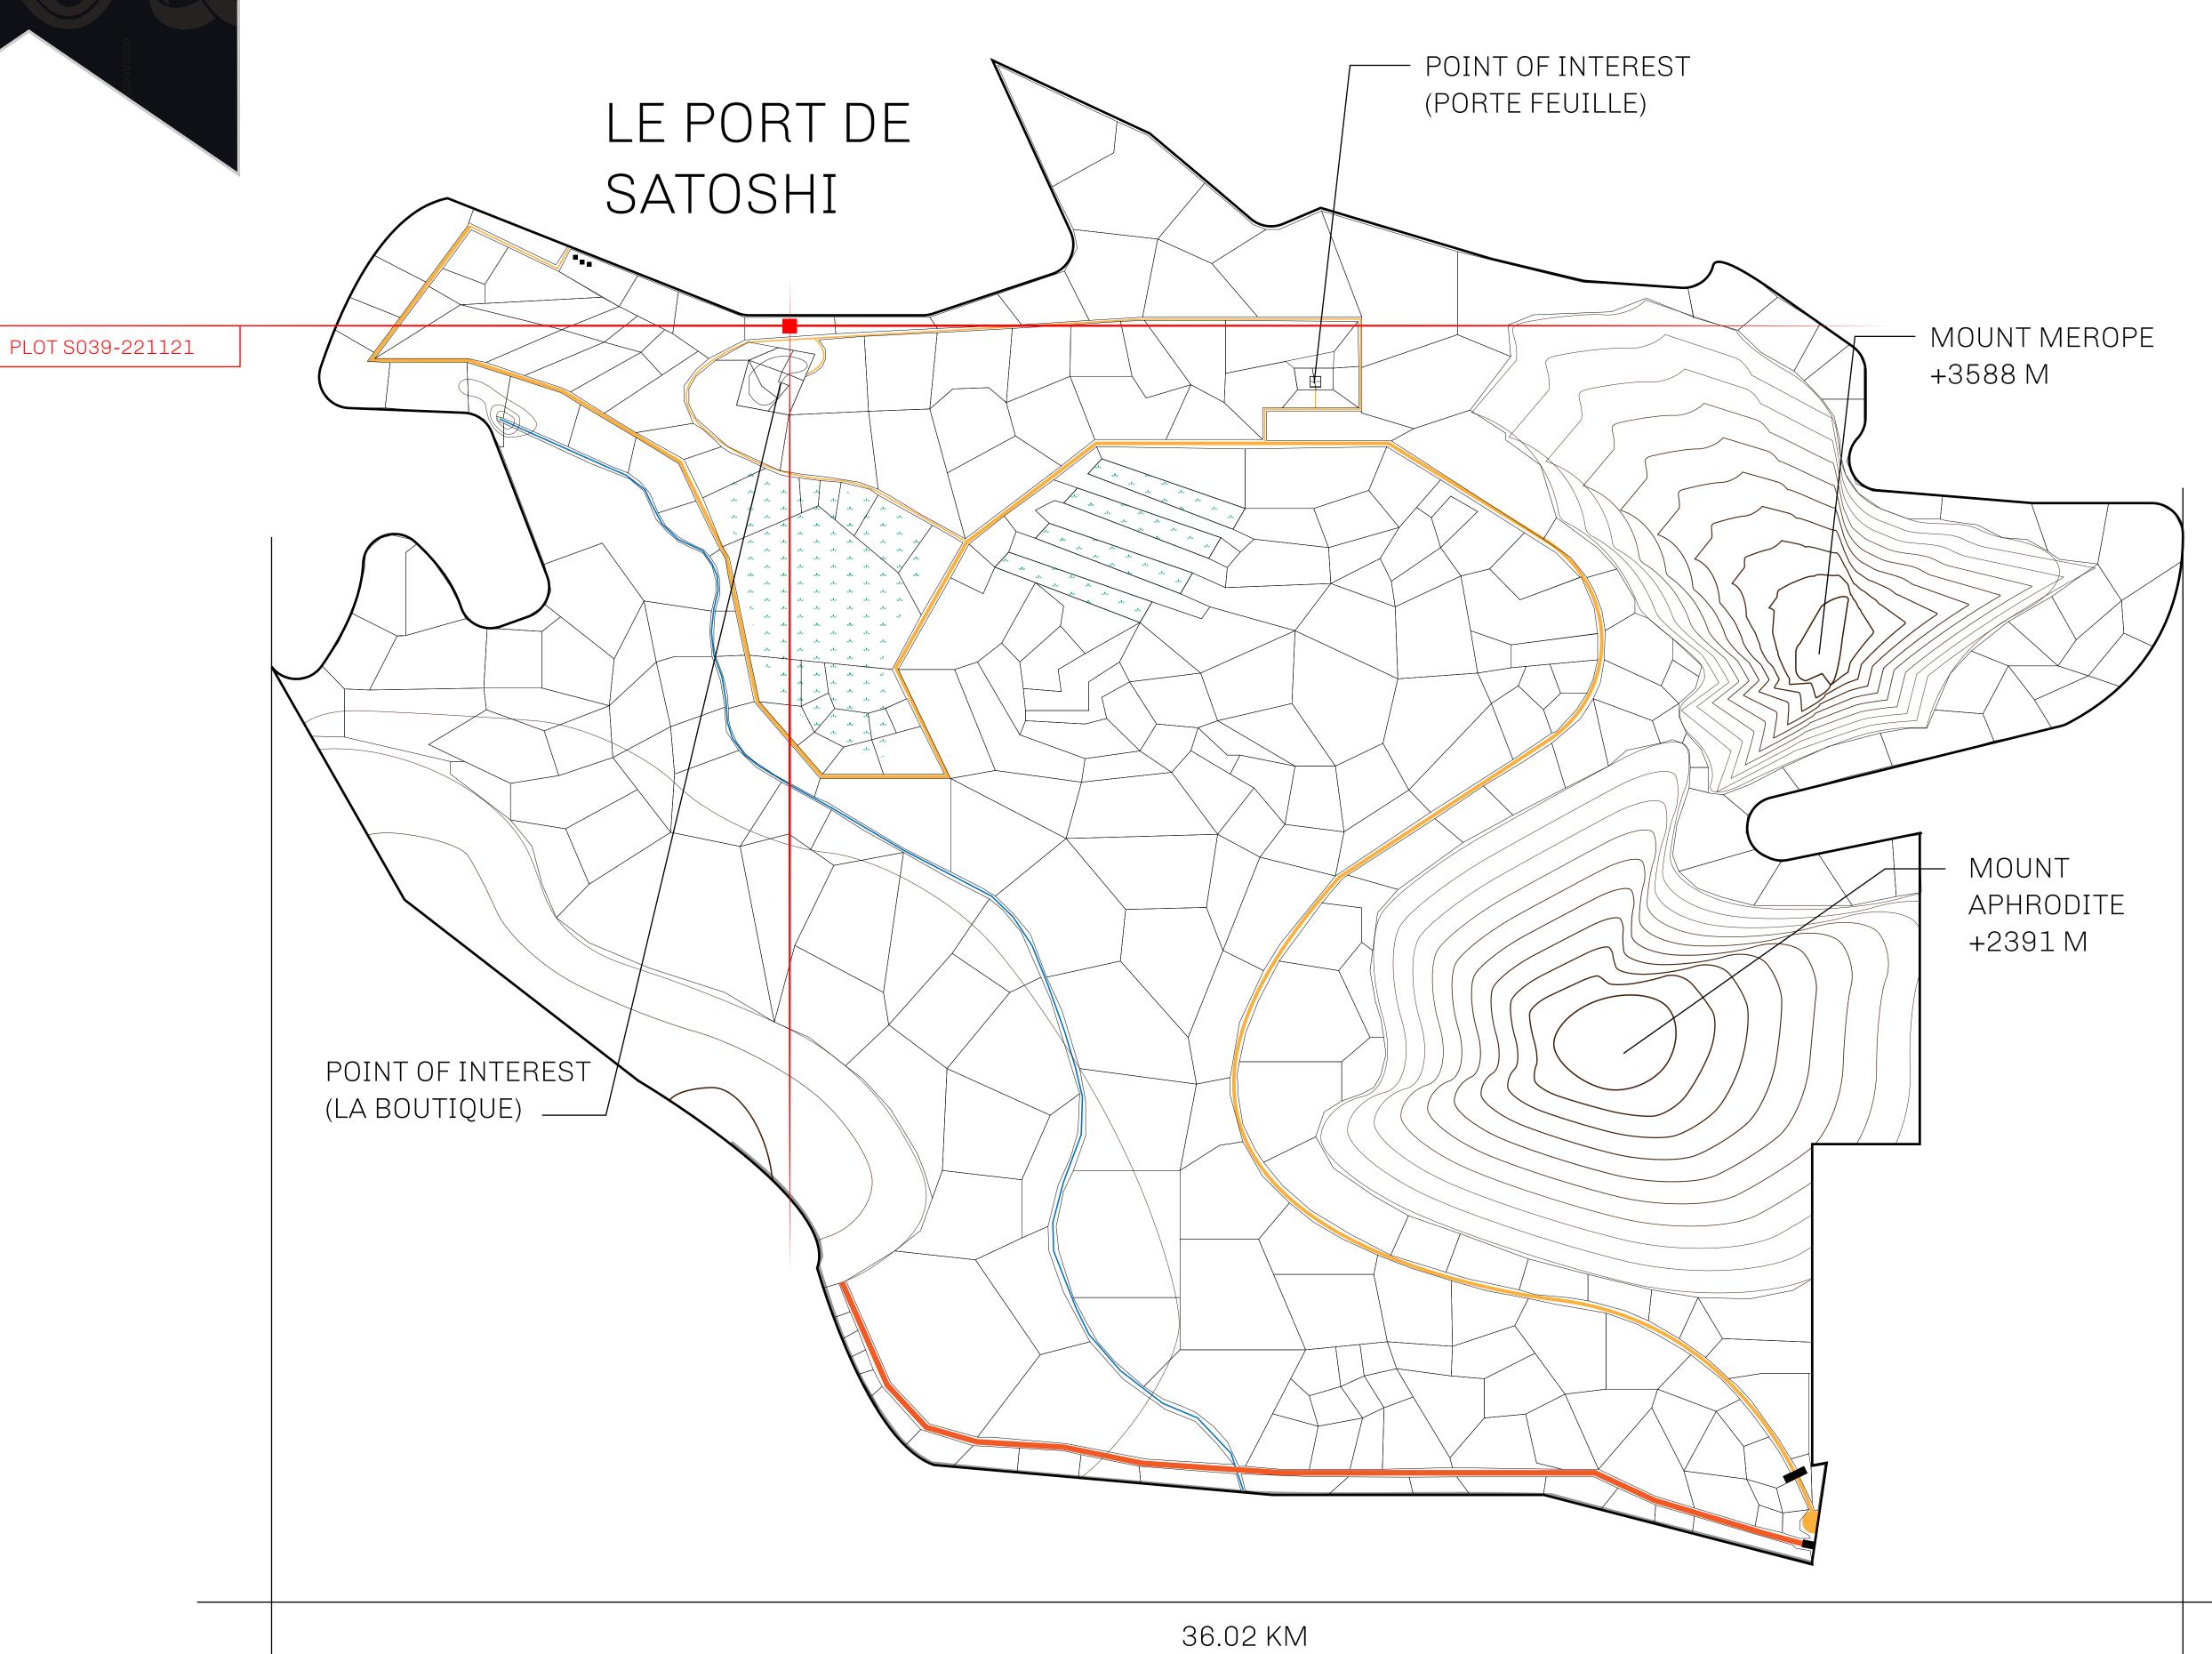

## LES SULTANS

A place of stunning beauty, Le Royaume is known for its exquisite shopping, parks, and grand boulevards. Satoshi's Lounge (the area of La Boutique and Porte Feuille) offers limited-edition and unique items only available for sale in LTT. Land, all sorts of embellishments, and widgets are sold exclusively here. All items are offered first on auction for 24 hours (with a reserve price), and if the reserve is not met, they are listed in a buy-it-now format (reserve price, plus 10%).

## GEOGRAPHY

COASTLINE 131 KM (81.40 MILES)

BORDERS OCEAN, THE GREAT EMPIRE, X BY SL

HIGHEST POINT MOUNT MEROPE +3588 M
LOWEST POINT THE PORT OF SATOSHI 0 M

PLOTS 331 SCALE 1:50000

| H.M. LNFT Land Registry |                                              | TITLE NUMBER |                     |            |                 |
|-------------------------|----------------------------------------------|--------------|---------------------|------------|-----------------|
|                         |                                              | S039-221121  |                     |            |                 |
| ADMINISTRATIVE AREA     | ROYAUME DE SATOSHI                           | ISSUED       | 22 November 2021    | BJ.        | SCALE 1/50000   |
| OWNER ENTITLEMENT       | Type W-SL: Share of 1% of Mint 4 NFT Stories | all LTT red  | leemed based on num | ber of NFT | Stories minted; |