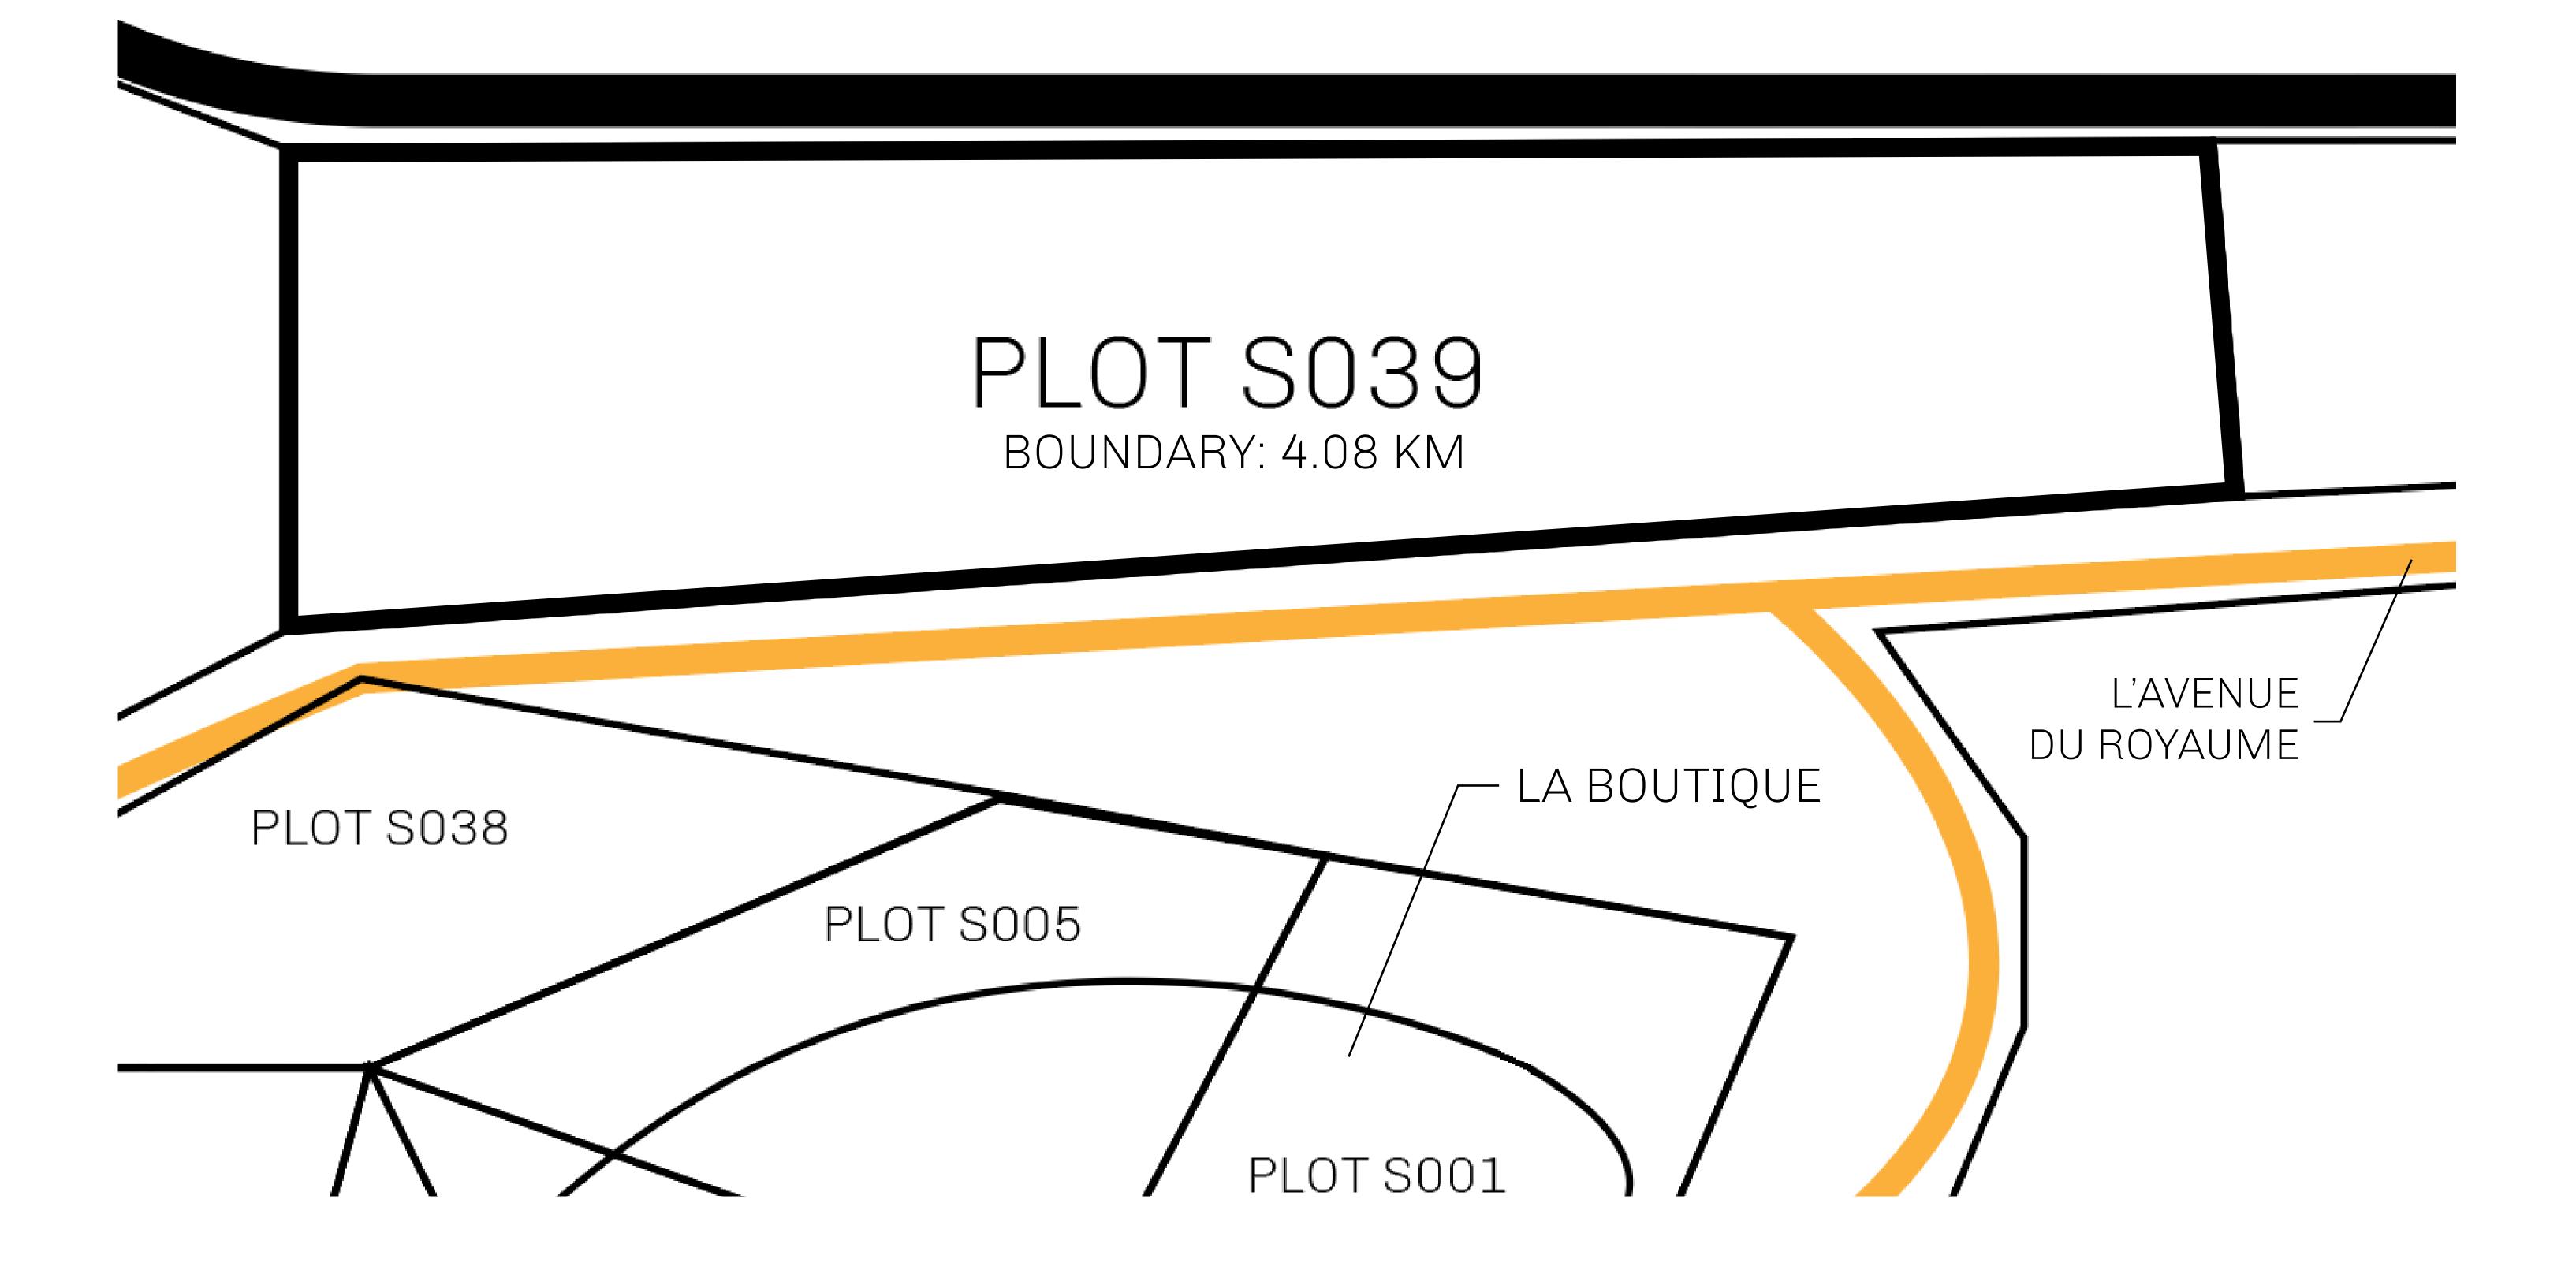

## LES SULTANS

A place of stunning beauty, Le Royaume is known for its exquisite shopping, parks, and grand boulevards. Satoshi's Lounge (the area of La Boutique and Porte Feuille) offers limited-edition and unique items only available for sale in LTT. Land, all sorts of embellishments, and widgets are sold exclusively here. All items are offered first on auction for 24 hours (with a reserve price), and if the reserve is not met, they are listed in a buy-it-now format (reserve price, plus 10%).

## GEOGRAPHY

COASTLINE 131 KM (81.40 MILES)

BORDERS OCEAN, THE GREAT EMPIRE, X BY SL

HIGHEST POINT MOUNT MEROPE +3588 M
LOWEST POINT THE PORT OF SATOSHI 0 M

PLOTS 331 SCALE 1:50000

| H.M. LNFT Land Registry |                                              | TITLE NUMBER |                     |            |                 |
|-------------------------|----------------------------------------------|--------------|---------------------|------------|-----------------|
|                         |                                              | S039-221121  |                     |            |                 |
| ADMINISTRATIVE AREA     | ROYAUME DE SATOSHI                           | ISSUED       | 22 November 2021    | BJ.        | SCALE 1/50000   |
| OWNER ENTITLEMENT       | Type W-SL: Share of 1% of Mint 4 NFT Stories | all LTT red  | leemed based on num | ber of NFT | Stories minted; |