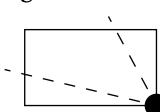

## OCEAN

OFFICIAL PERSPECTIVE SHEET FOR FILING

Indicate vantage point for each drawing. Copy and mark each sheet required prior to filing.

Guide - Vantage point should be indicated as shown in the diagram: