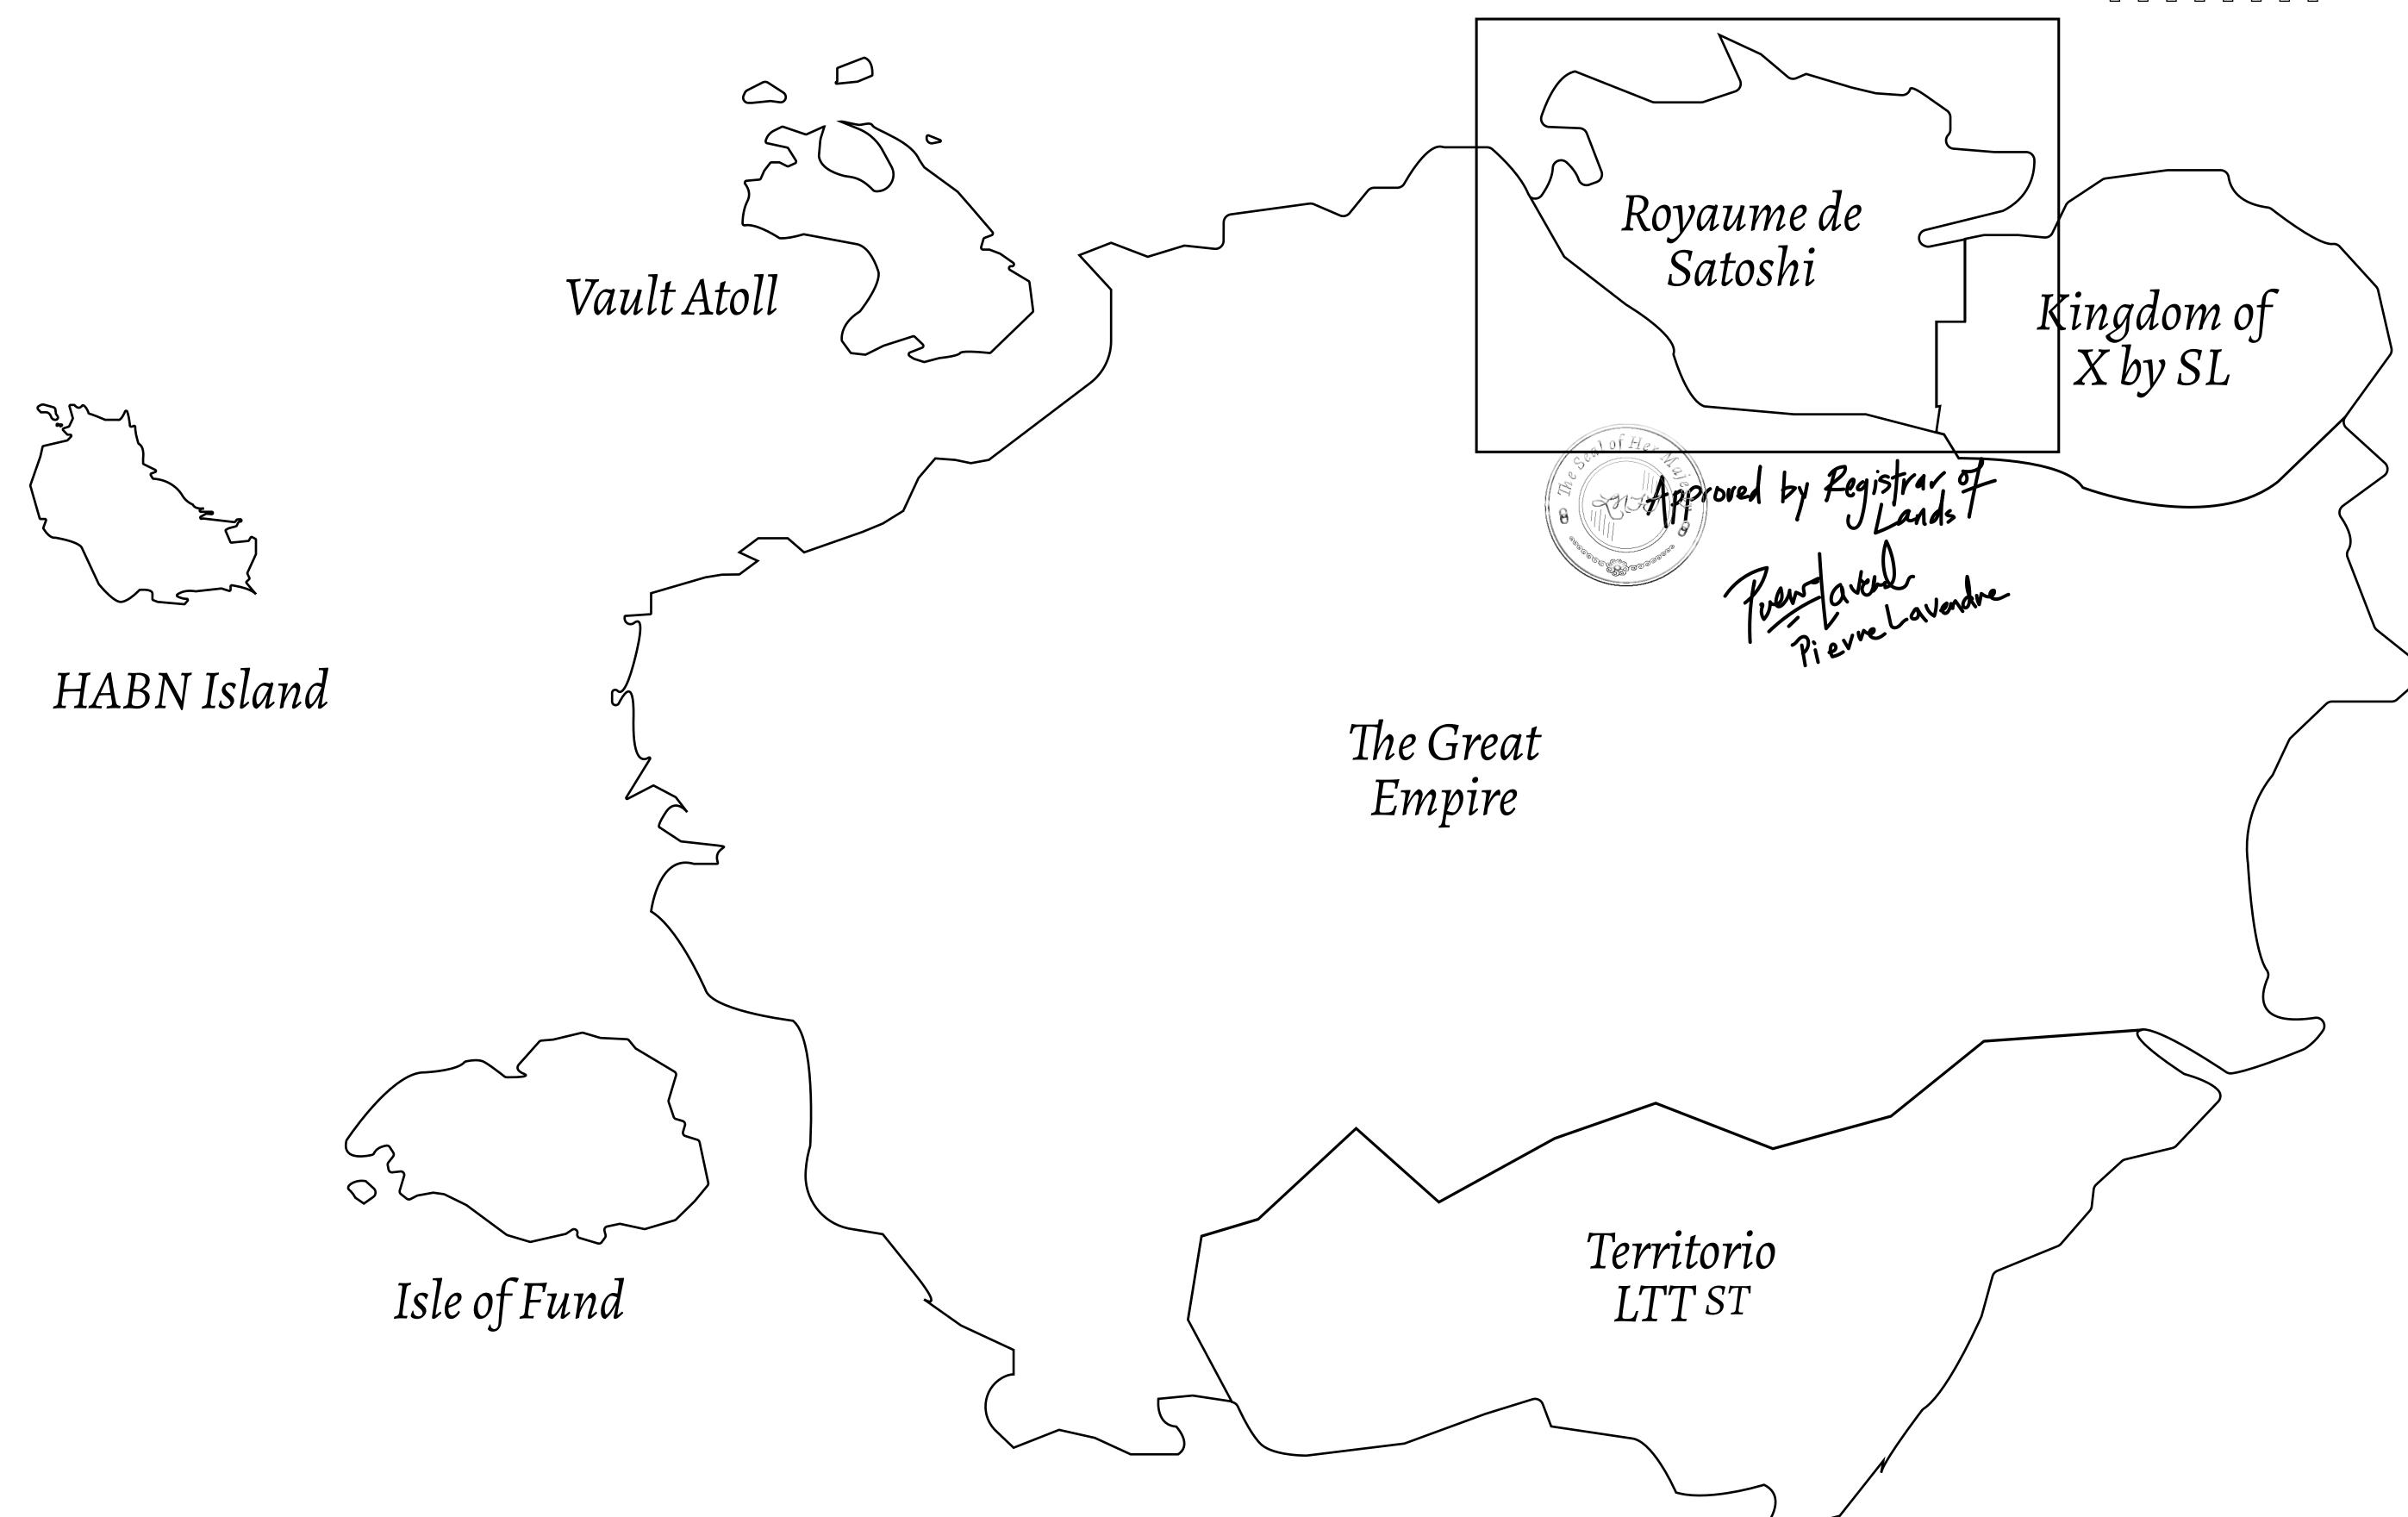

## GEOGRAPHY

COASTLINE 131 KM (81.40 MILES)

BORDERS OCEAN, THE GREAT EMPIRE, X BY SL

HIGHEST POINT MOUNT MEROPE +3588 M
LOWEST POINT THE PORT OF SATOSHI 0 M

PLOTS 331 SCALE 1:50000

| H.M. LNFT Land Registry |                                              | TITLE NUMBER |                     |            |                 |
|-------------------------|----------------------------------------------|--------------|---------------------|------------|-----------------|
|                         |                                              | S039-221121  |                     |            |                 |
| ADMINISTRATIVE AREA     | ROYAUME DE SATOSHI                           | ISSUED       | 22 November 2021    | BJ.        | SCALE 1/50000   |
| OWNER ENTITLEMENT       | Type W-SL: Share of 1% of Mint 4 NFT Stories | all LTT red  | leemed based on num | ber of NFT | Stories minted; |