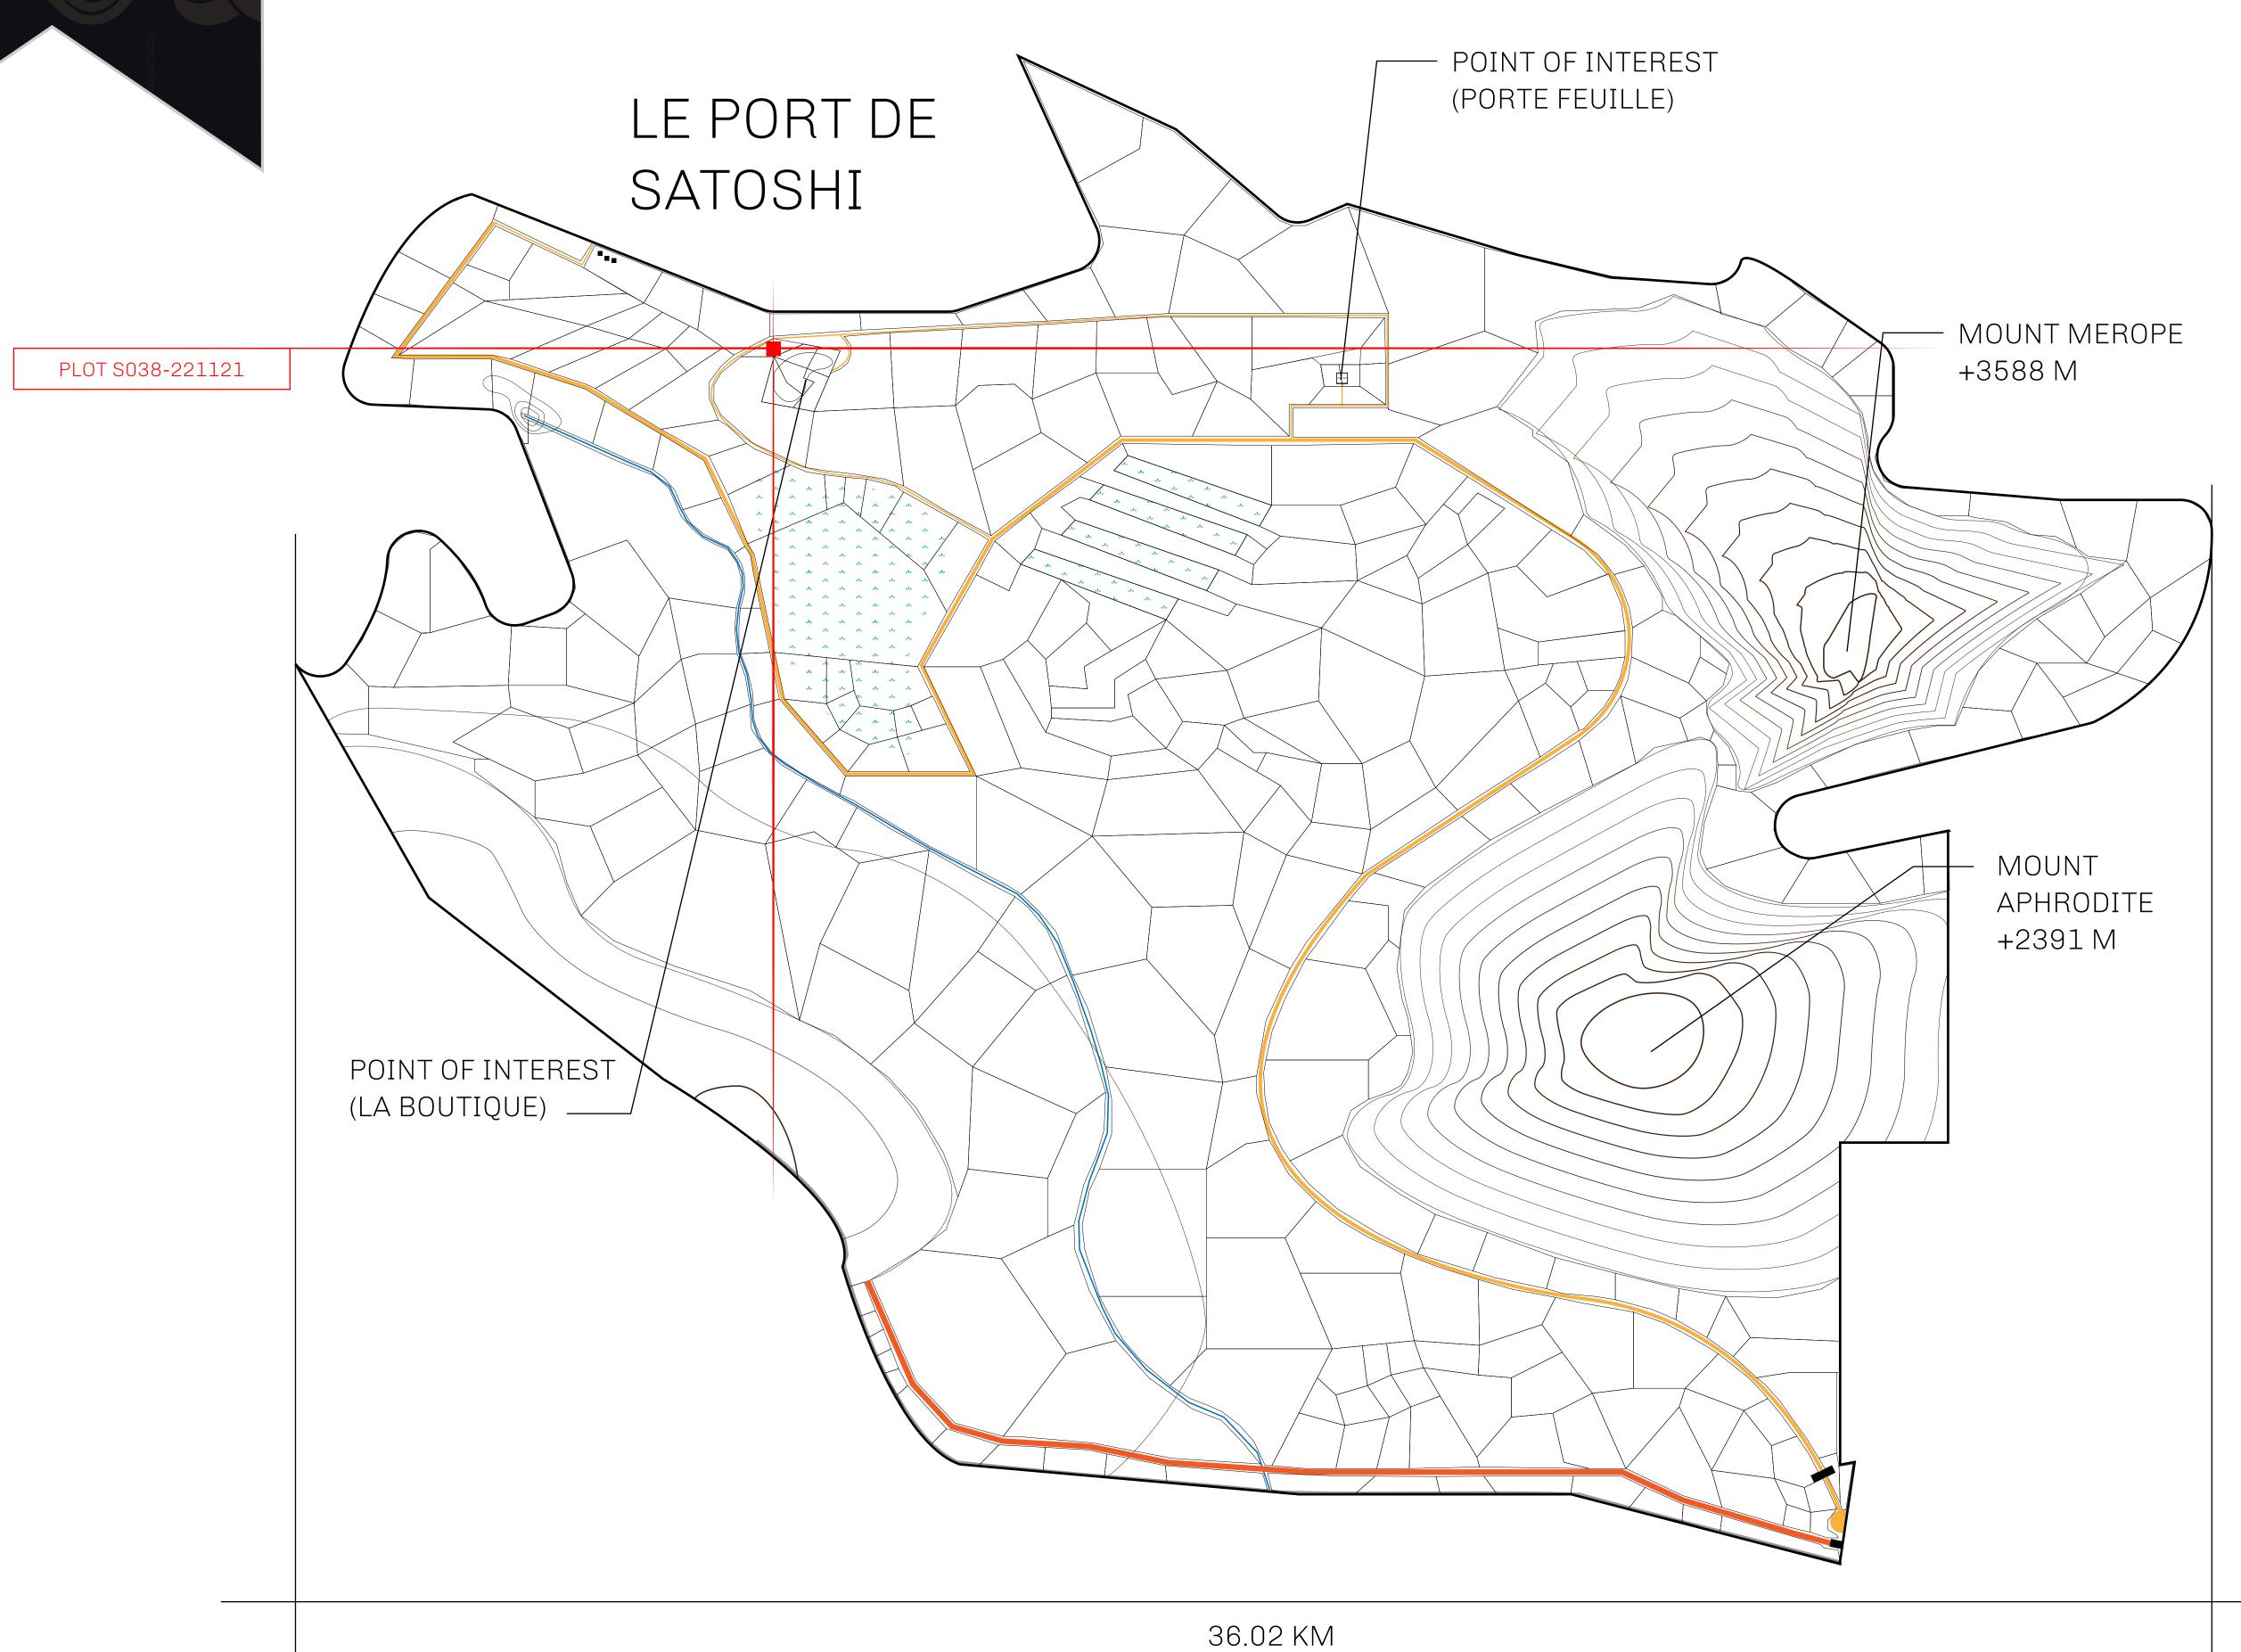

## GEOGRAPHY

COASTLINE 131 KM (81.40 MILES)

BORDERS OCEAN, THE GREAT EMPIRE, X BY SL

HIGHEST POINT MOUNT MEROPE +3588 M
LOWEST POINT THE PORT OF SATOSHI 0 M

PLOTS 331 SCALE 1:50000

## H.M. LNFT Land Registry

S038-221121

TITLE NUMBER

ADMINISTRATIVE AREA

ROYAUME DE SATOSHI

ISSUED 22 November 2021

SCALE **1/50000** 

OWNER ENTITLEMENT