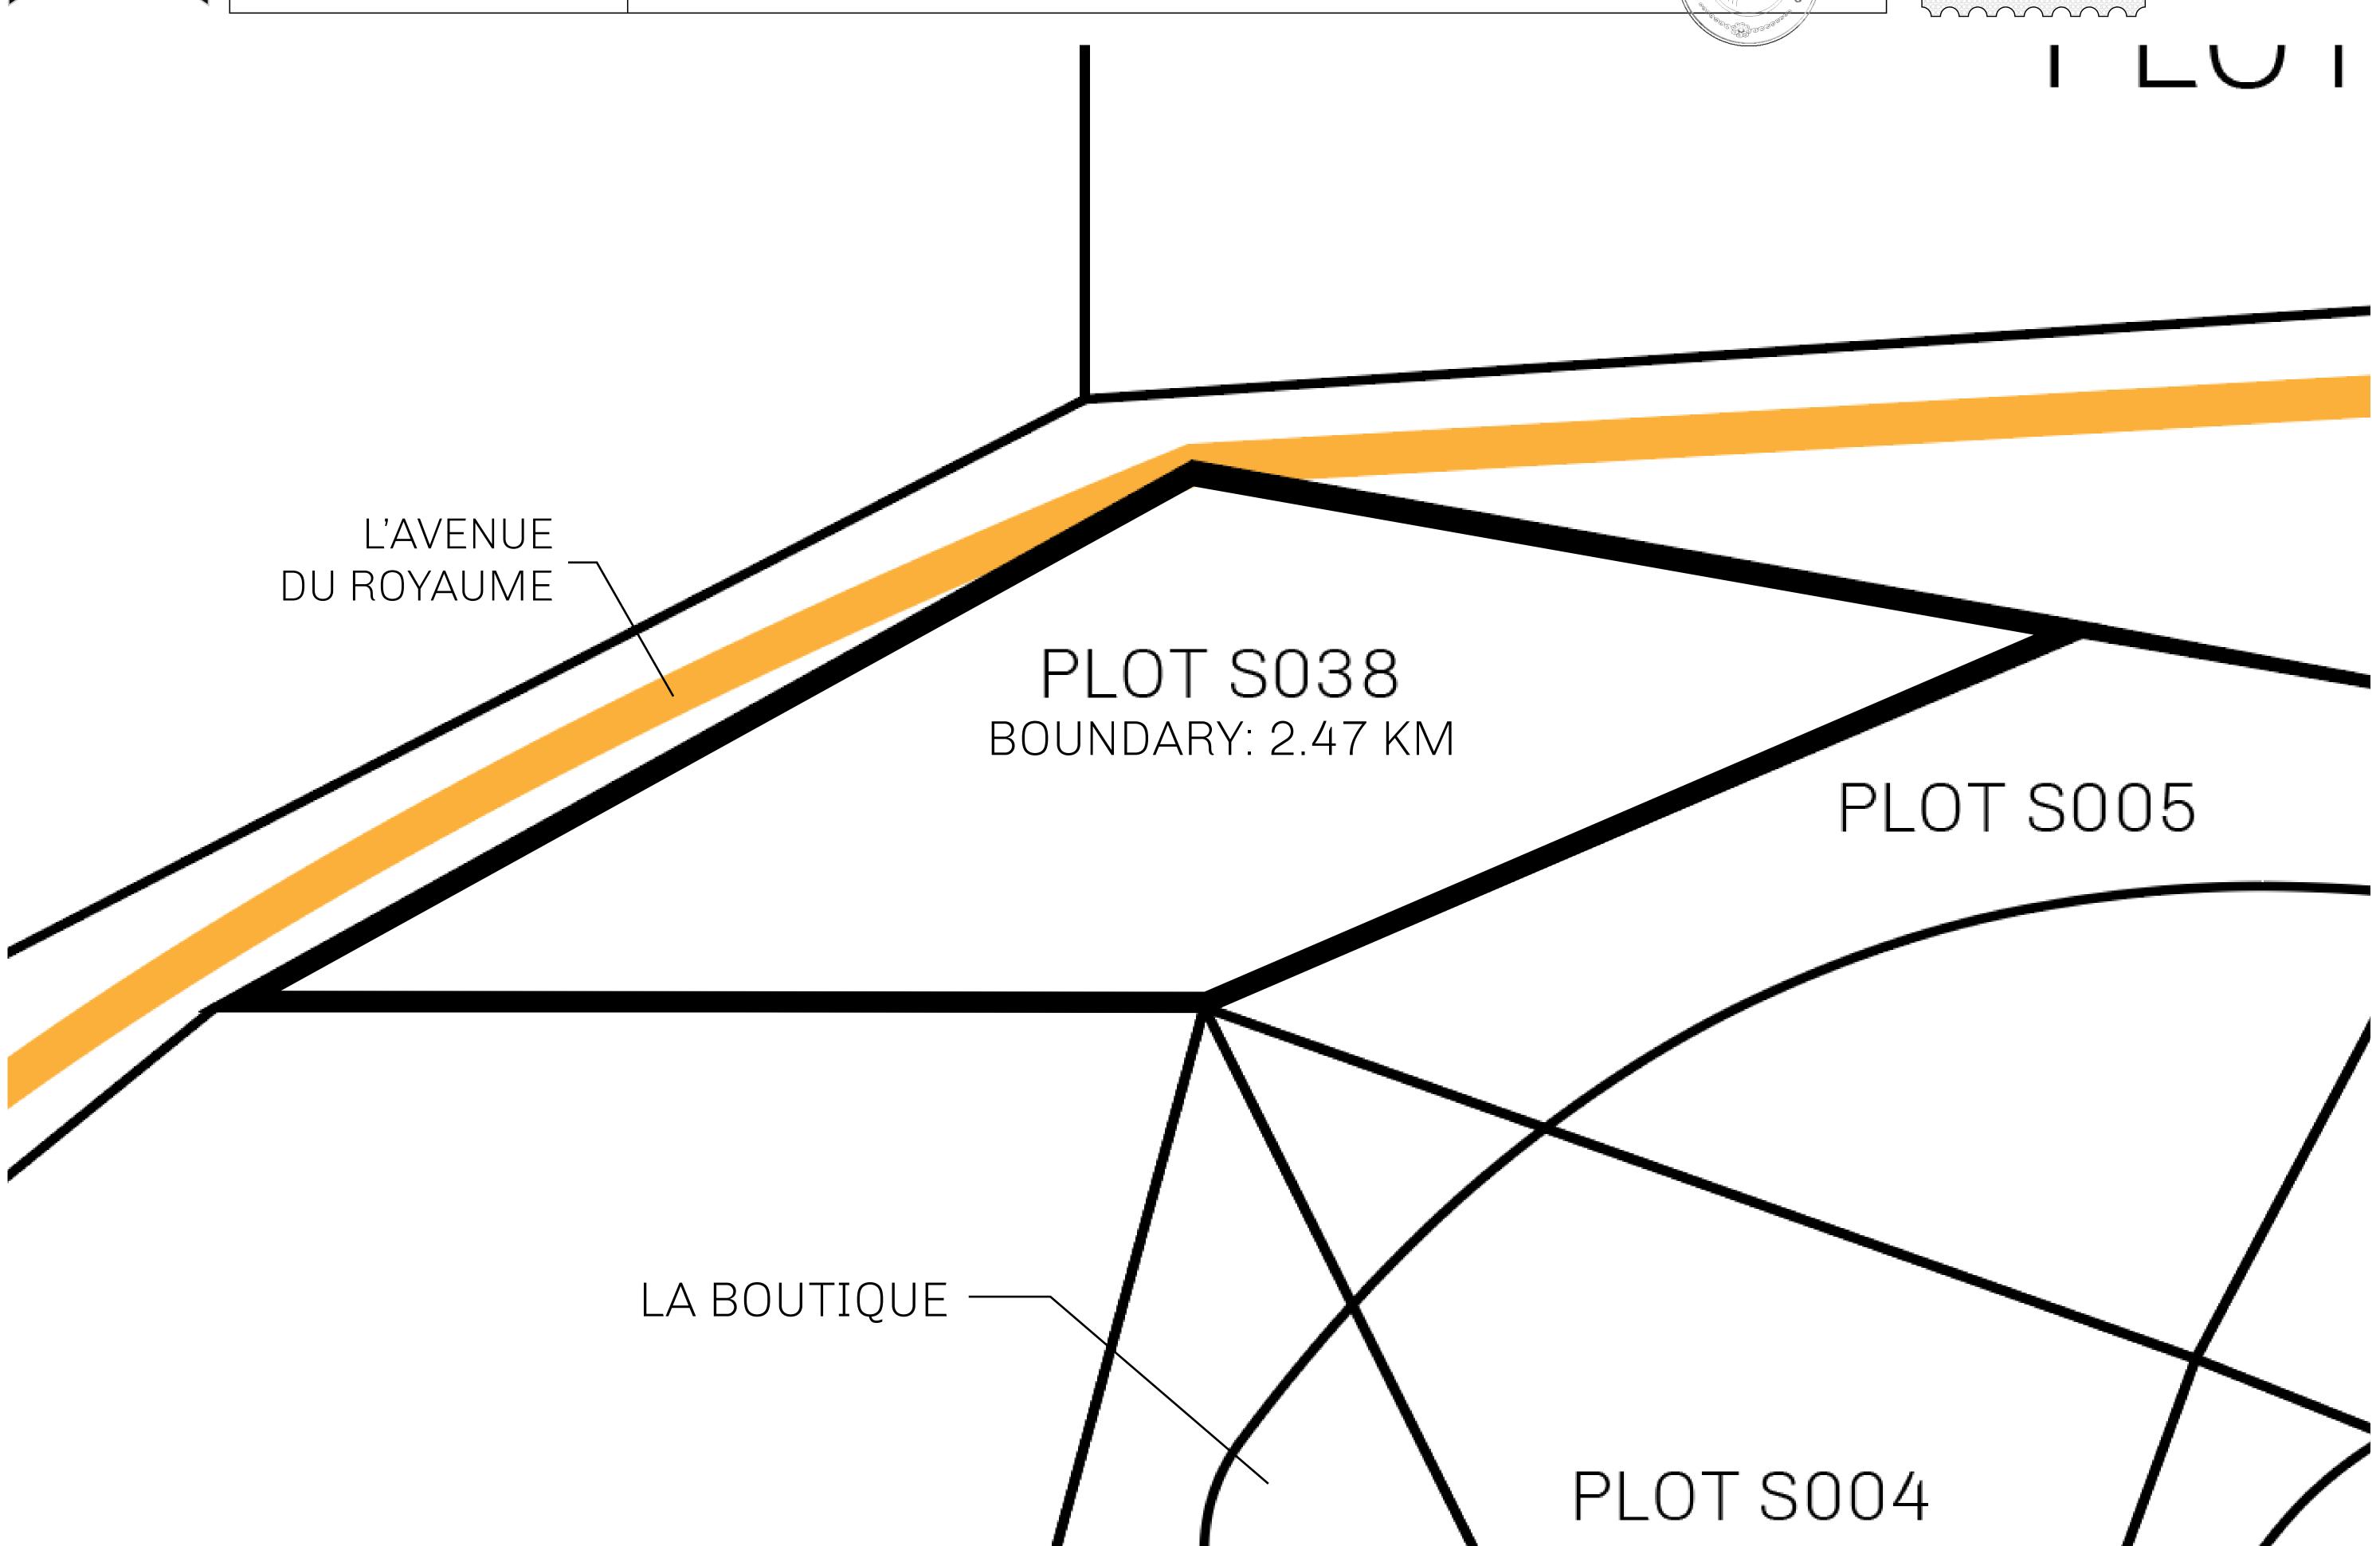

## LES SULTANS

A place of stunning beauty, Le Royaume is known for its exquisite shopping, parks, and grand boulevards. Satoshi's Lounge (the area of La Boutique and Porte Feuille) offers limited-edition and unique items only available for sale in LTT. Land, all sorts of embellishments, and widgets are sold exclusively here. All items are offered first on auction for 24 hours (with a reserve price), and if the reserve is not met, they are listed in a buy-it-now format (reserve price, plus 10%).

## H.M. LNFT Land Registry

S038-221121

TITLE NUMBER

ADMINISTRATIVE AREA

ROYAUME DE SATOSHI

ISSUED 22 November 2021

SCALE **1/50000** 

OWNER ENTITLEMENT