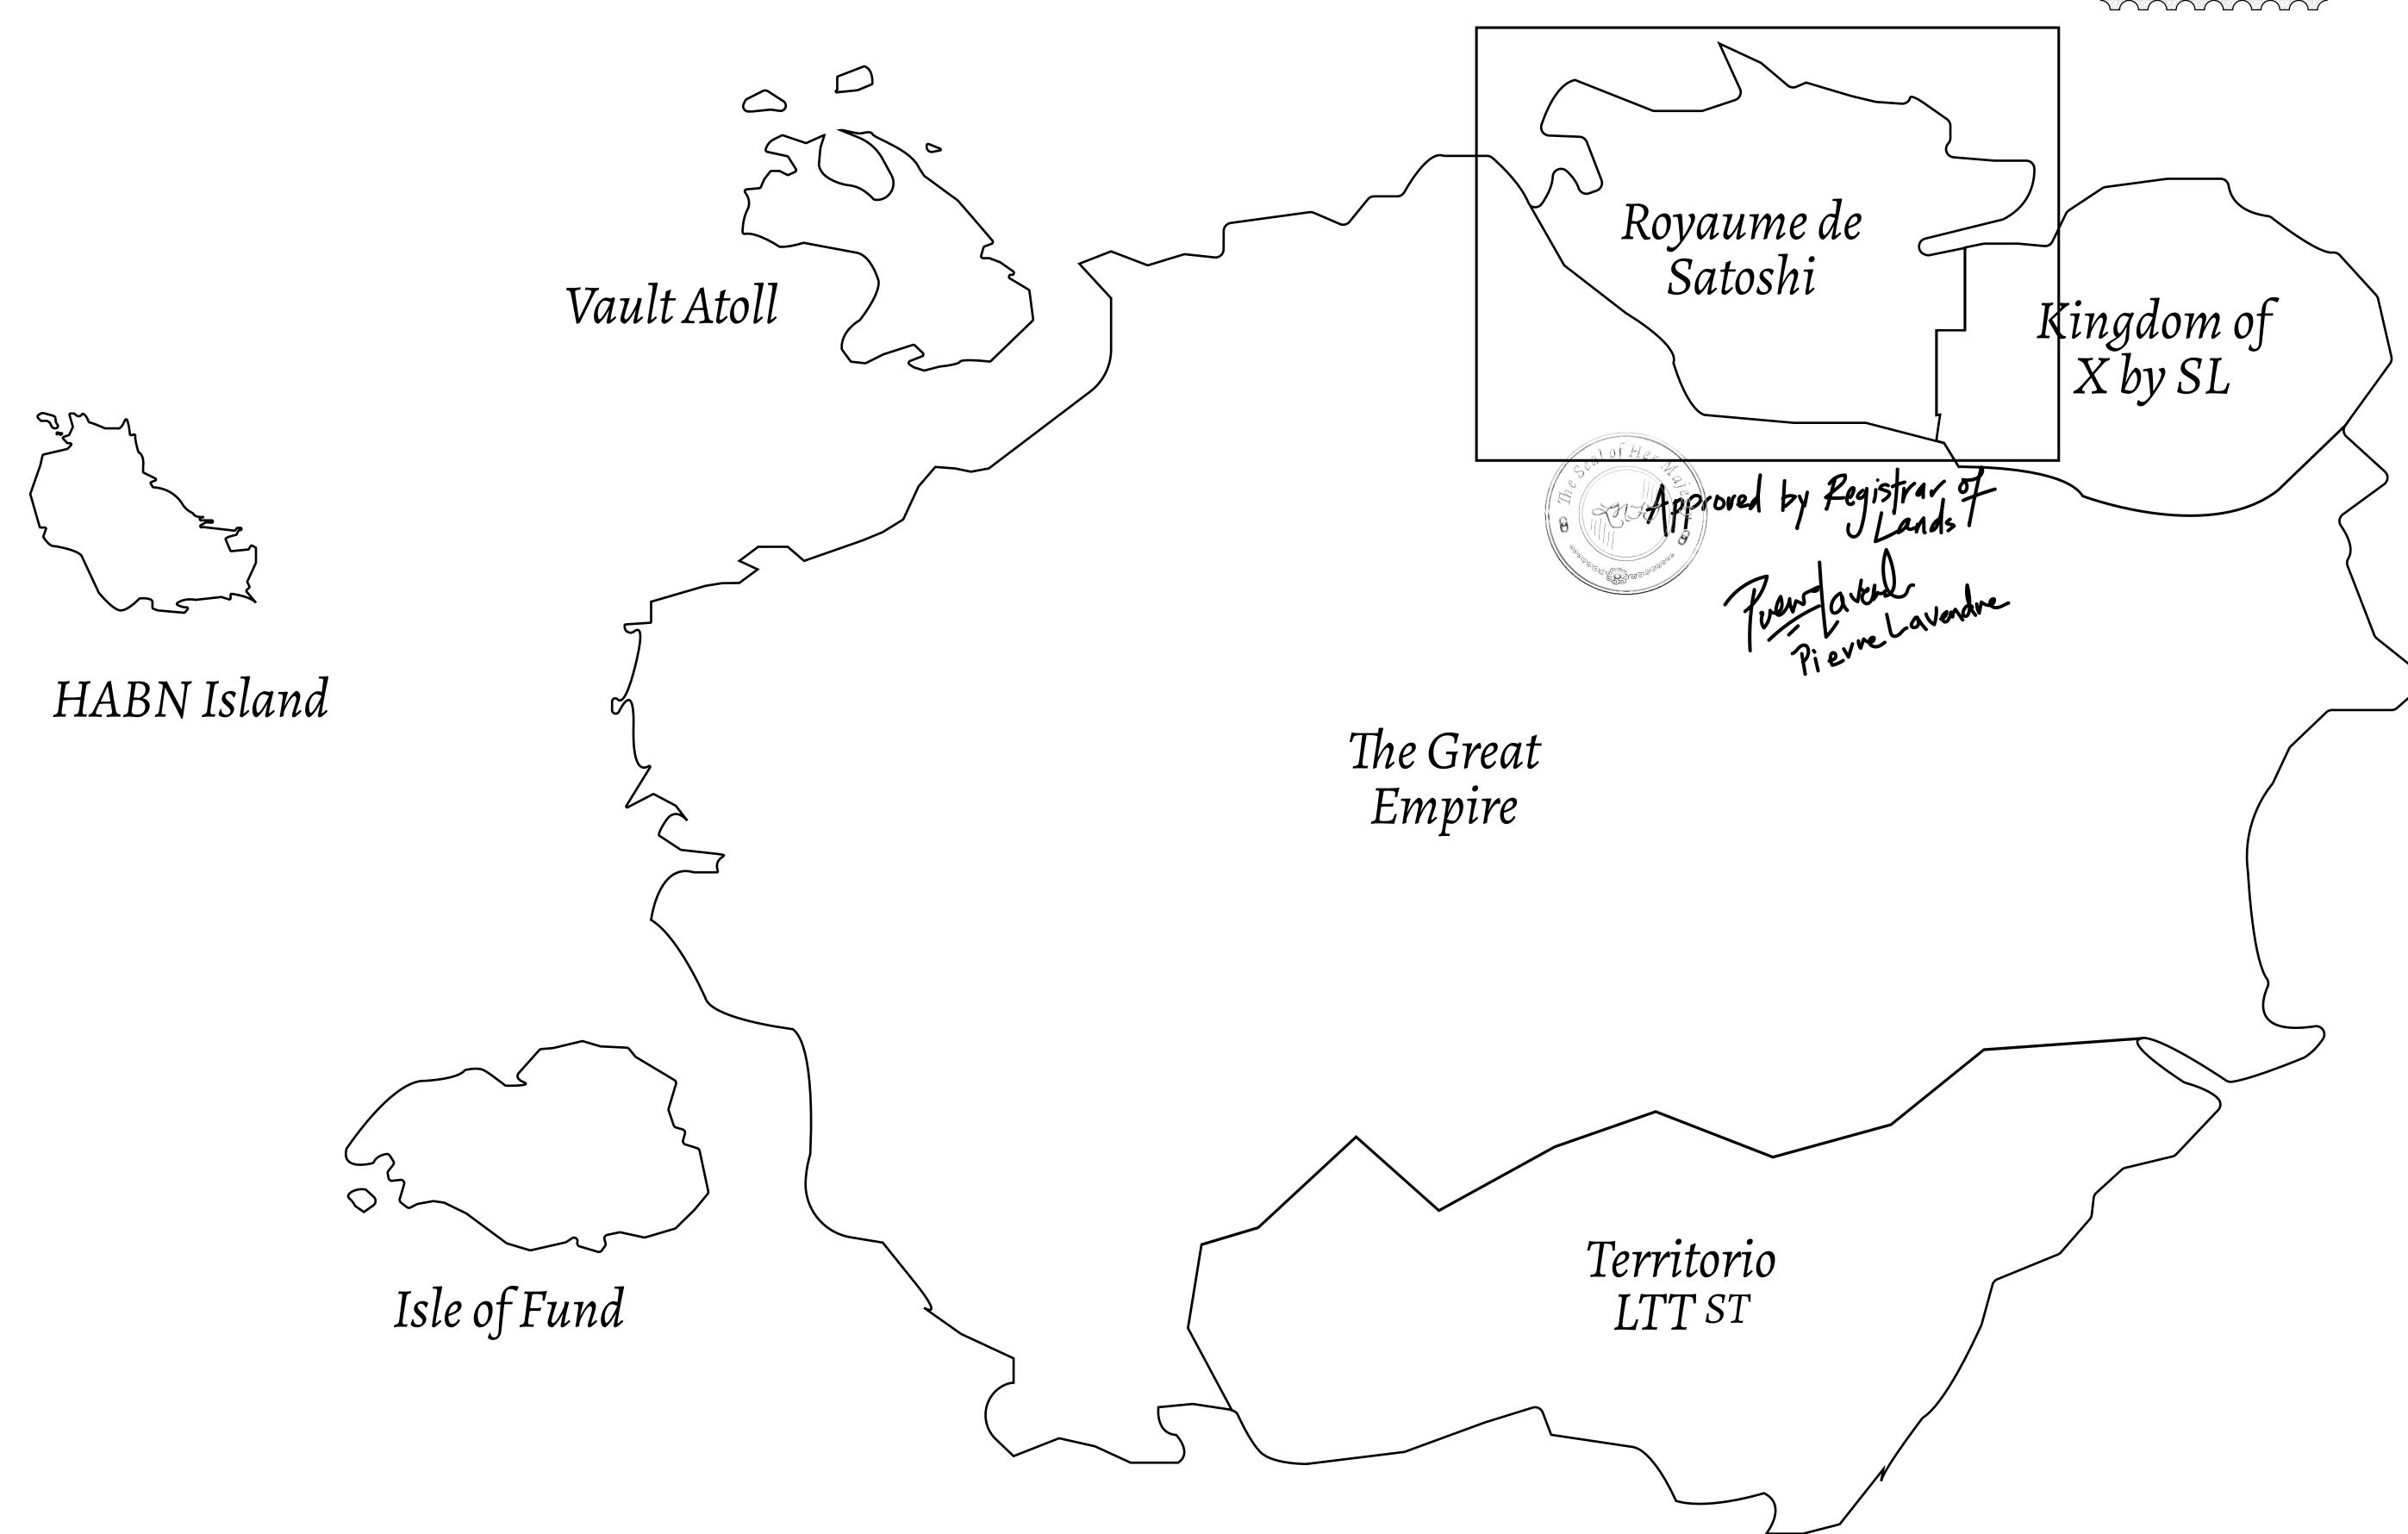

## GEOGRAPHY

COASTLINE 131 KM (81.40 MILES)

BORDERS OCEAN, THE GREAT EMPIRE, X BY SL

HIGHEST POINT MOUNT MEROPE +3588 M
LOWEST POINT THE PORT OF SATOSHI 0 M

PLOTS 331 SCALE 1:50000

## H.M. LNFT Land Registry

S038-221121

TITLE NUMBER

ADMINISTRATIVE AREA

ROYAUME DE SATOSHI

ISSUED 22 November 2021

SCALE **1/50000** 

OWNER ENTITLEMENT