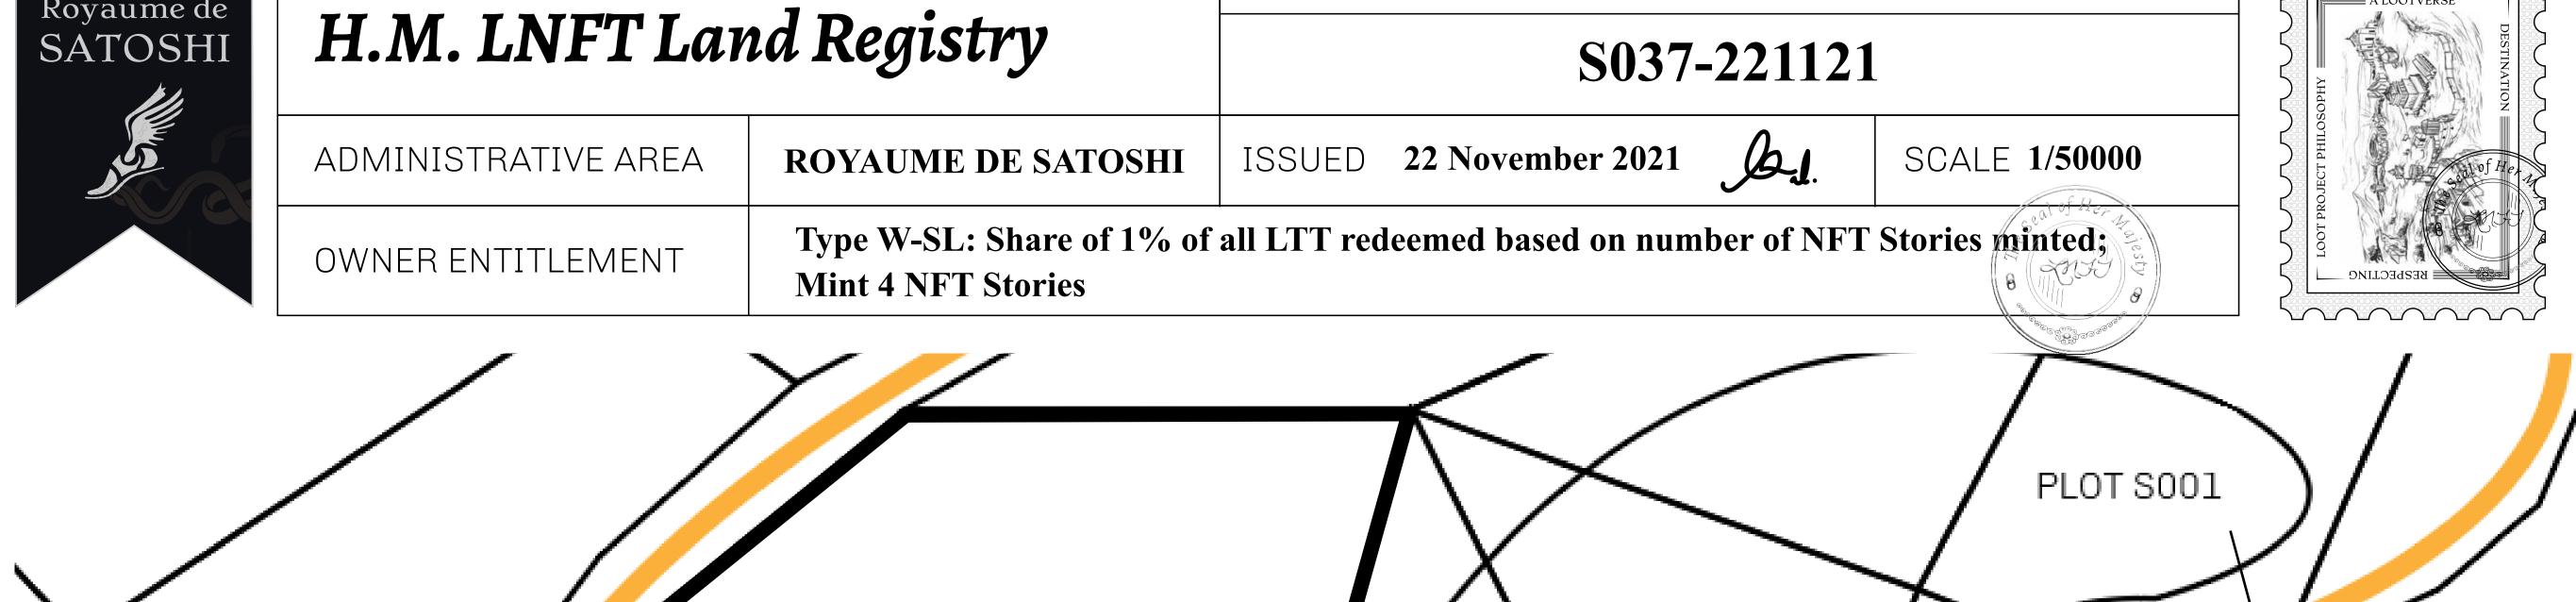

## LOOT NFT WORLD









## LES SULTANS

A place of stunning beauty, Le Royaume is known for its exquisite shopping, parks, and grand boulevards. Satoshi's Lounge (the area of La Boutique and Porte Feuille) offers limited-edition and unique items only available for sale in LTT. Land, all sorts of embellishments, and widgets are sold exclusively here. All items are offered first on auction for 24 hours (with a reserve price), and if the reserve is not met, they are listed in a buy-it-now format (reserve price, plus 10%).

## GEOGRAPHY

COASTLINE 131 KM (81.40 MILES)

BORDERS OCEAN, THE GREAT EMPIRE, X BY SL

HIGHEST POINT MOUNT MEROPE +3588 M
LOWEST POINT THE PORT OF SATOSHI 0 M

PLOTS 331 SCALE 1:50000











TITLE NUMBER



SL HIGHWAY

PLOT S078

PLOT SO