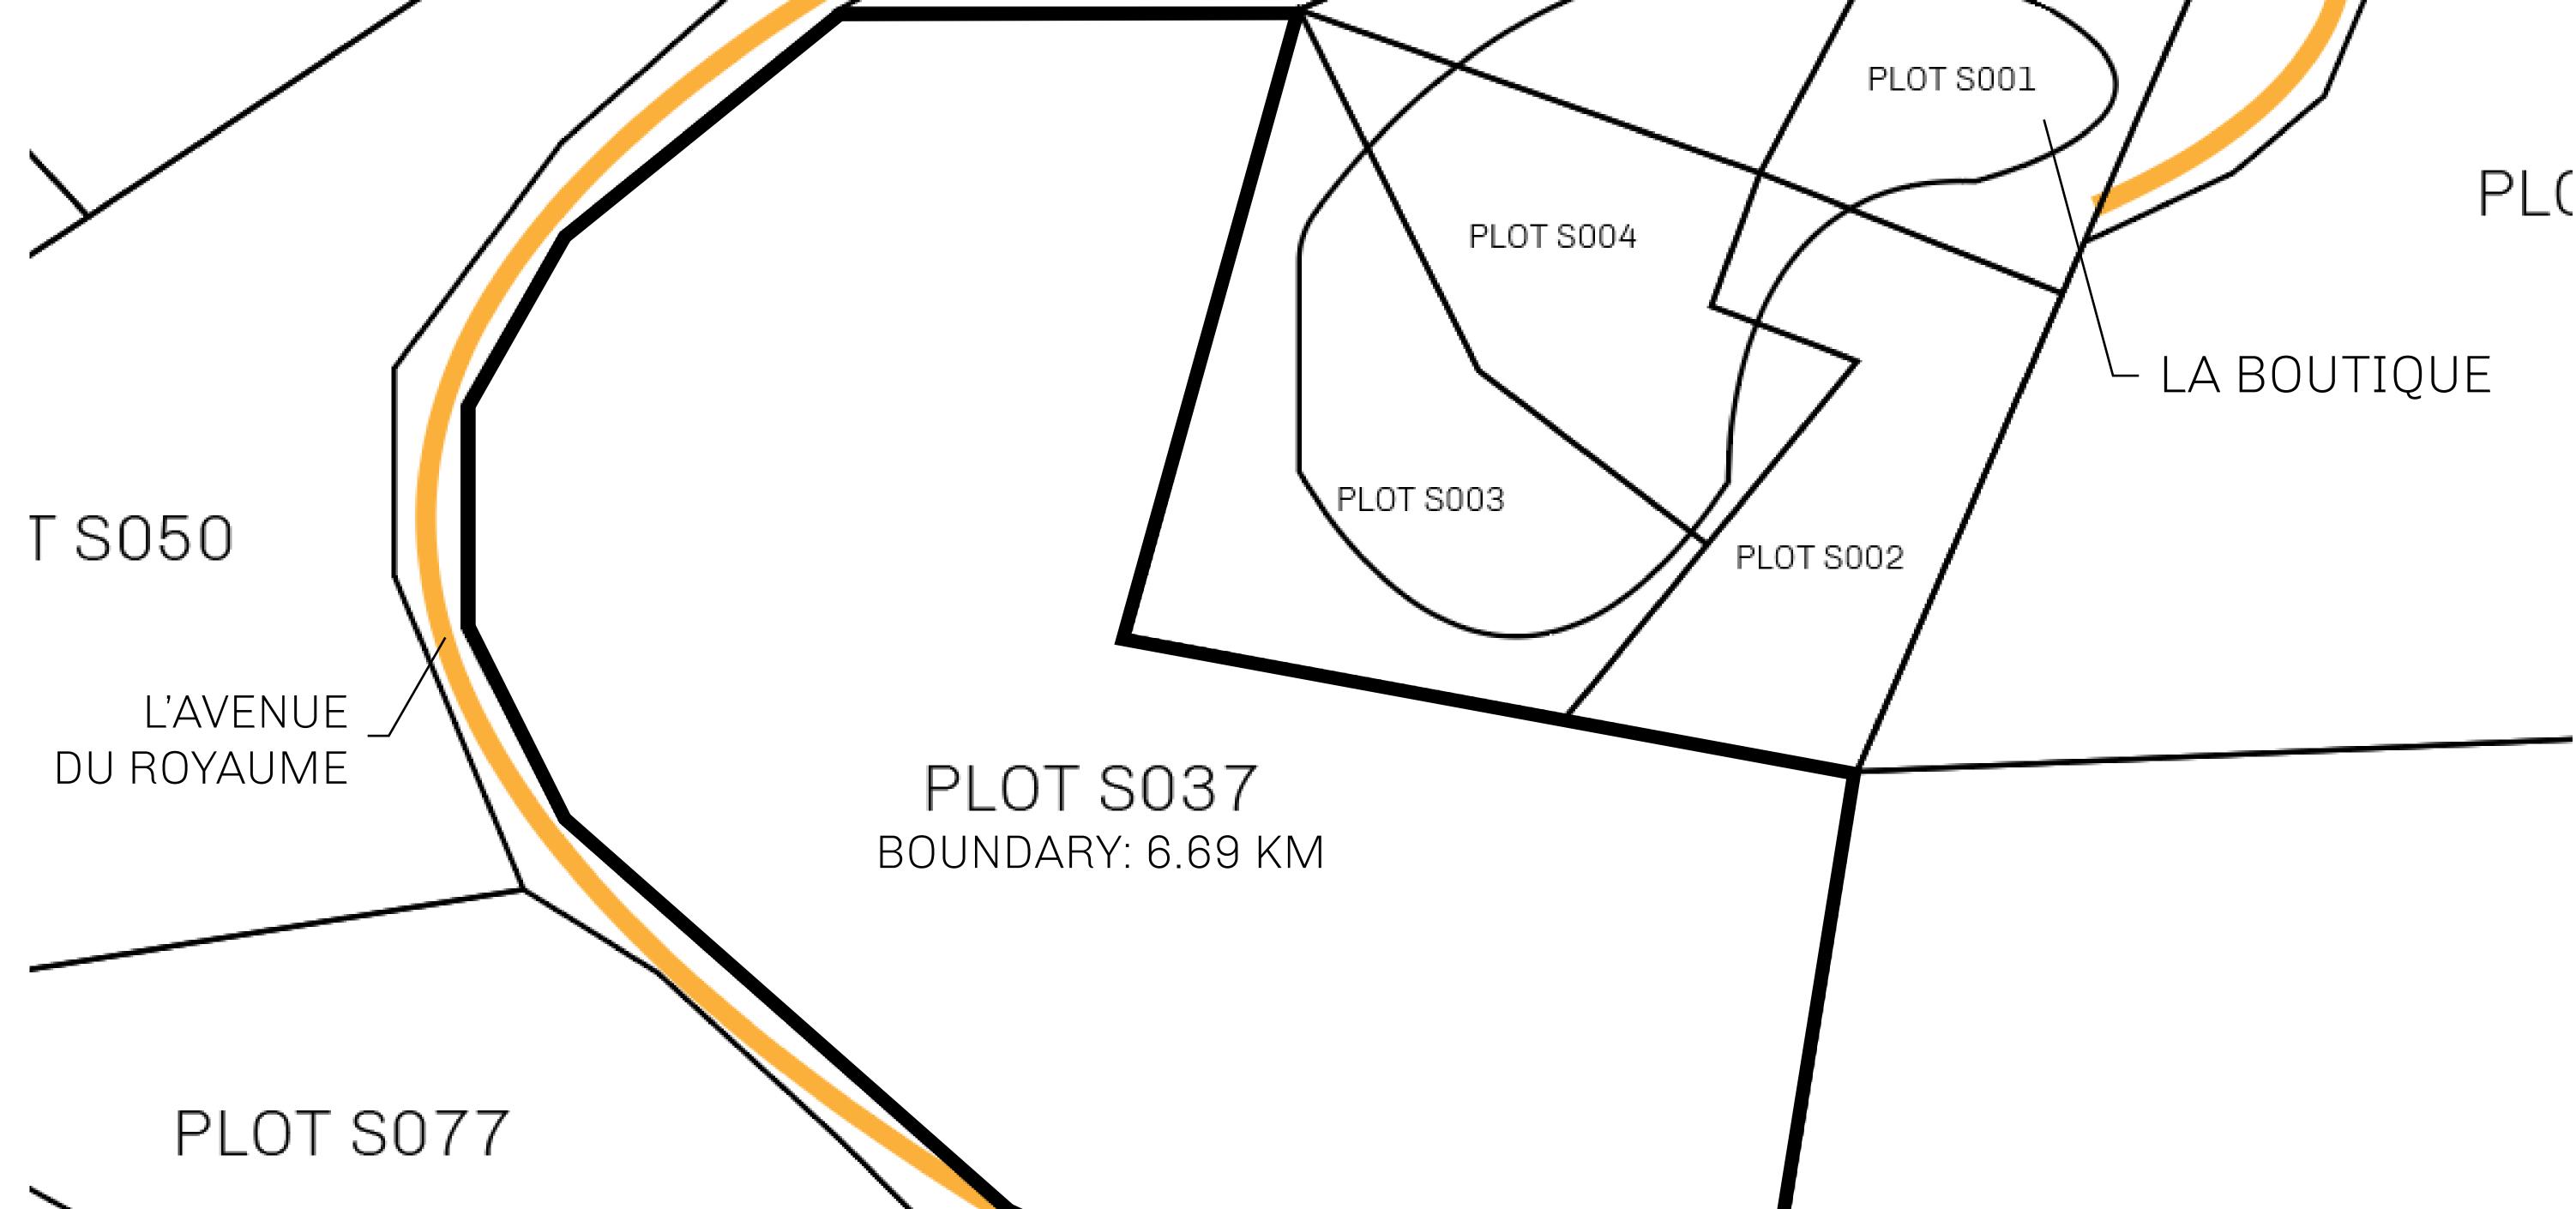

## GEOGRAPHY

COASTLINE 131 KM (81.40 MILES)

BORDERS OCEAN, THE GREAT EMPIRE, X BY SL

HIGHEST POINT MOUNT MEROPE +3588 M
LOWEST POINT THE PORT OF SATOSHI 0 M

PLOTS 331 SCALE 1:50000

TITLE NUMBER

SL HIGHWAY

PLOT S078