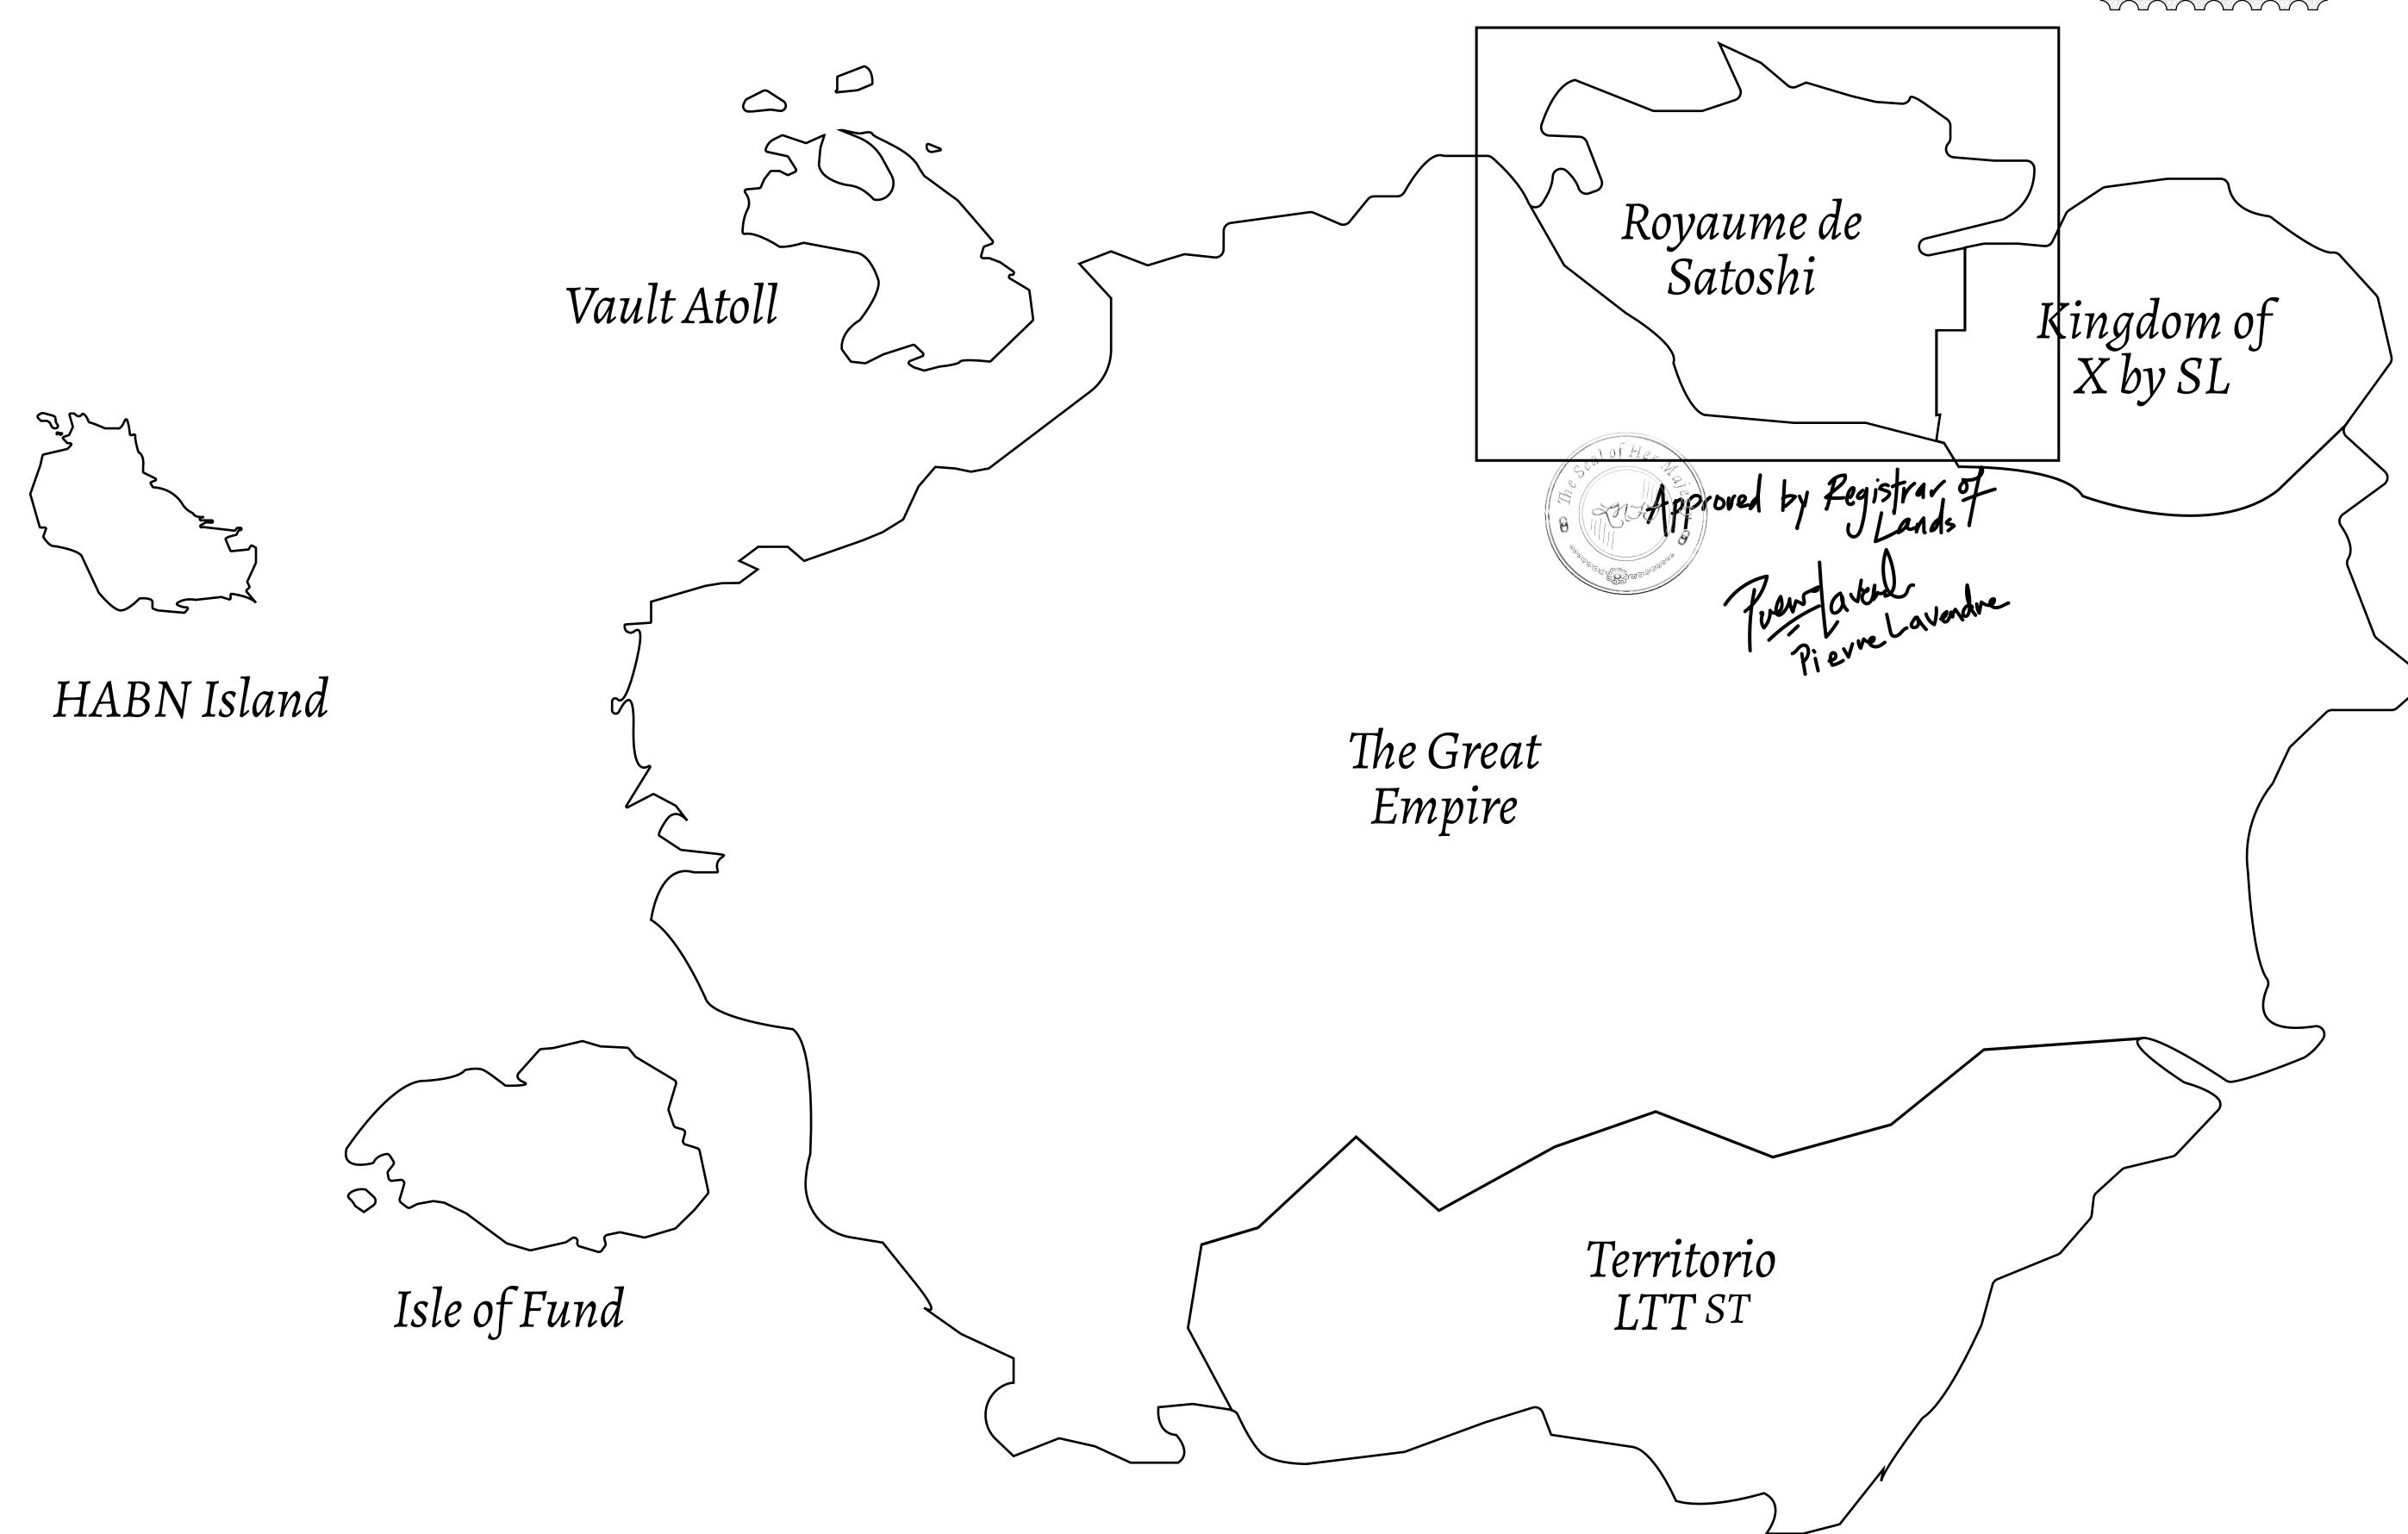

## GEOGRAPHY

COASTLINE 131 KM (81.40 MILES)

BORDERS OCEAN, THE GREAT EMPIRE, X BY SL

HIGHEST POINT MOUNT MEROPE +3588 M
LOWEST POINT THE PORT OF SATOSHI 0 M

PLOTS 331 SCALE 1:50000

TITLE NUMBER

SL HIGHWAY

PLOT S078