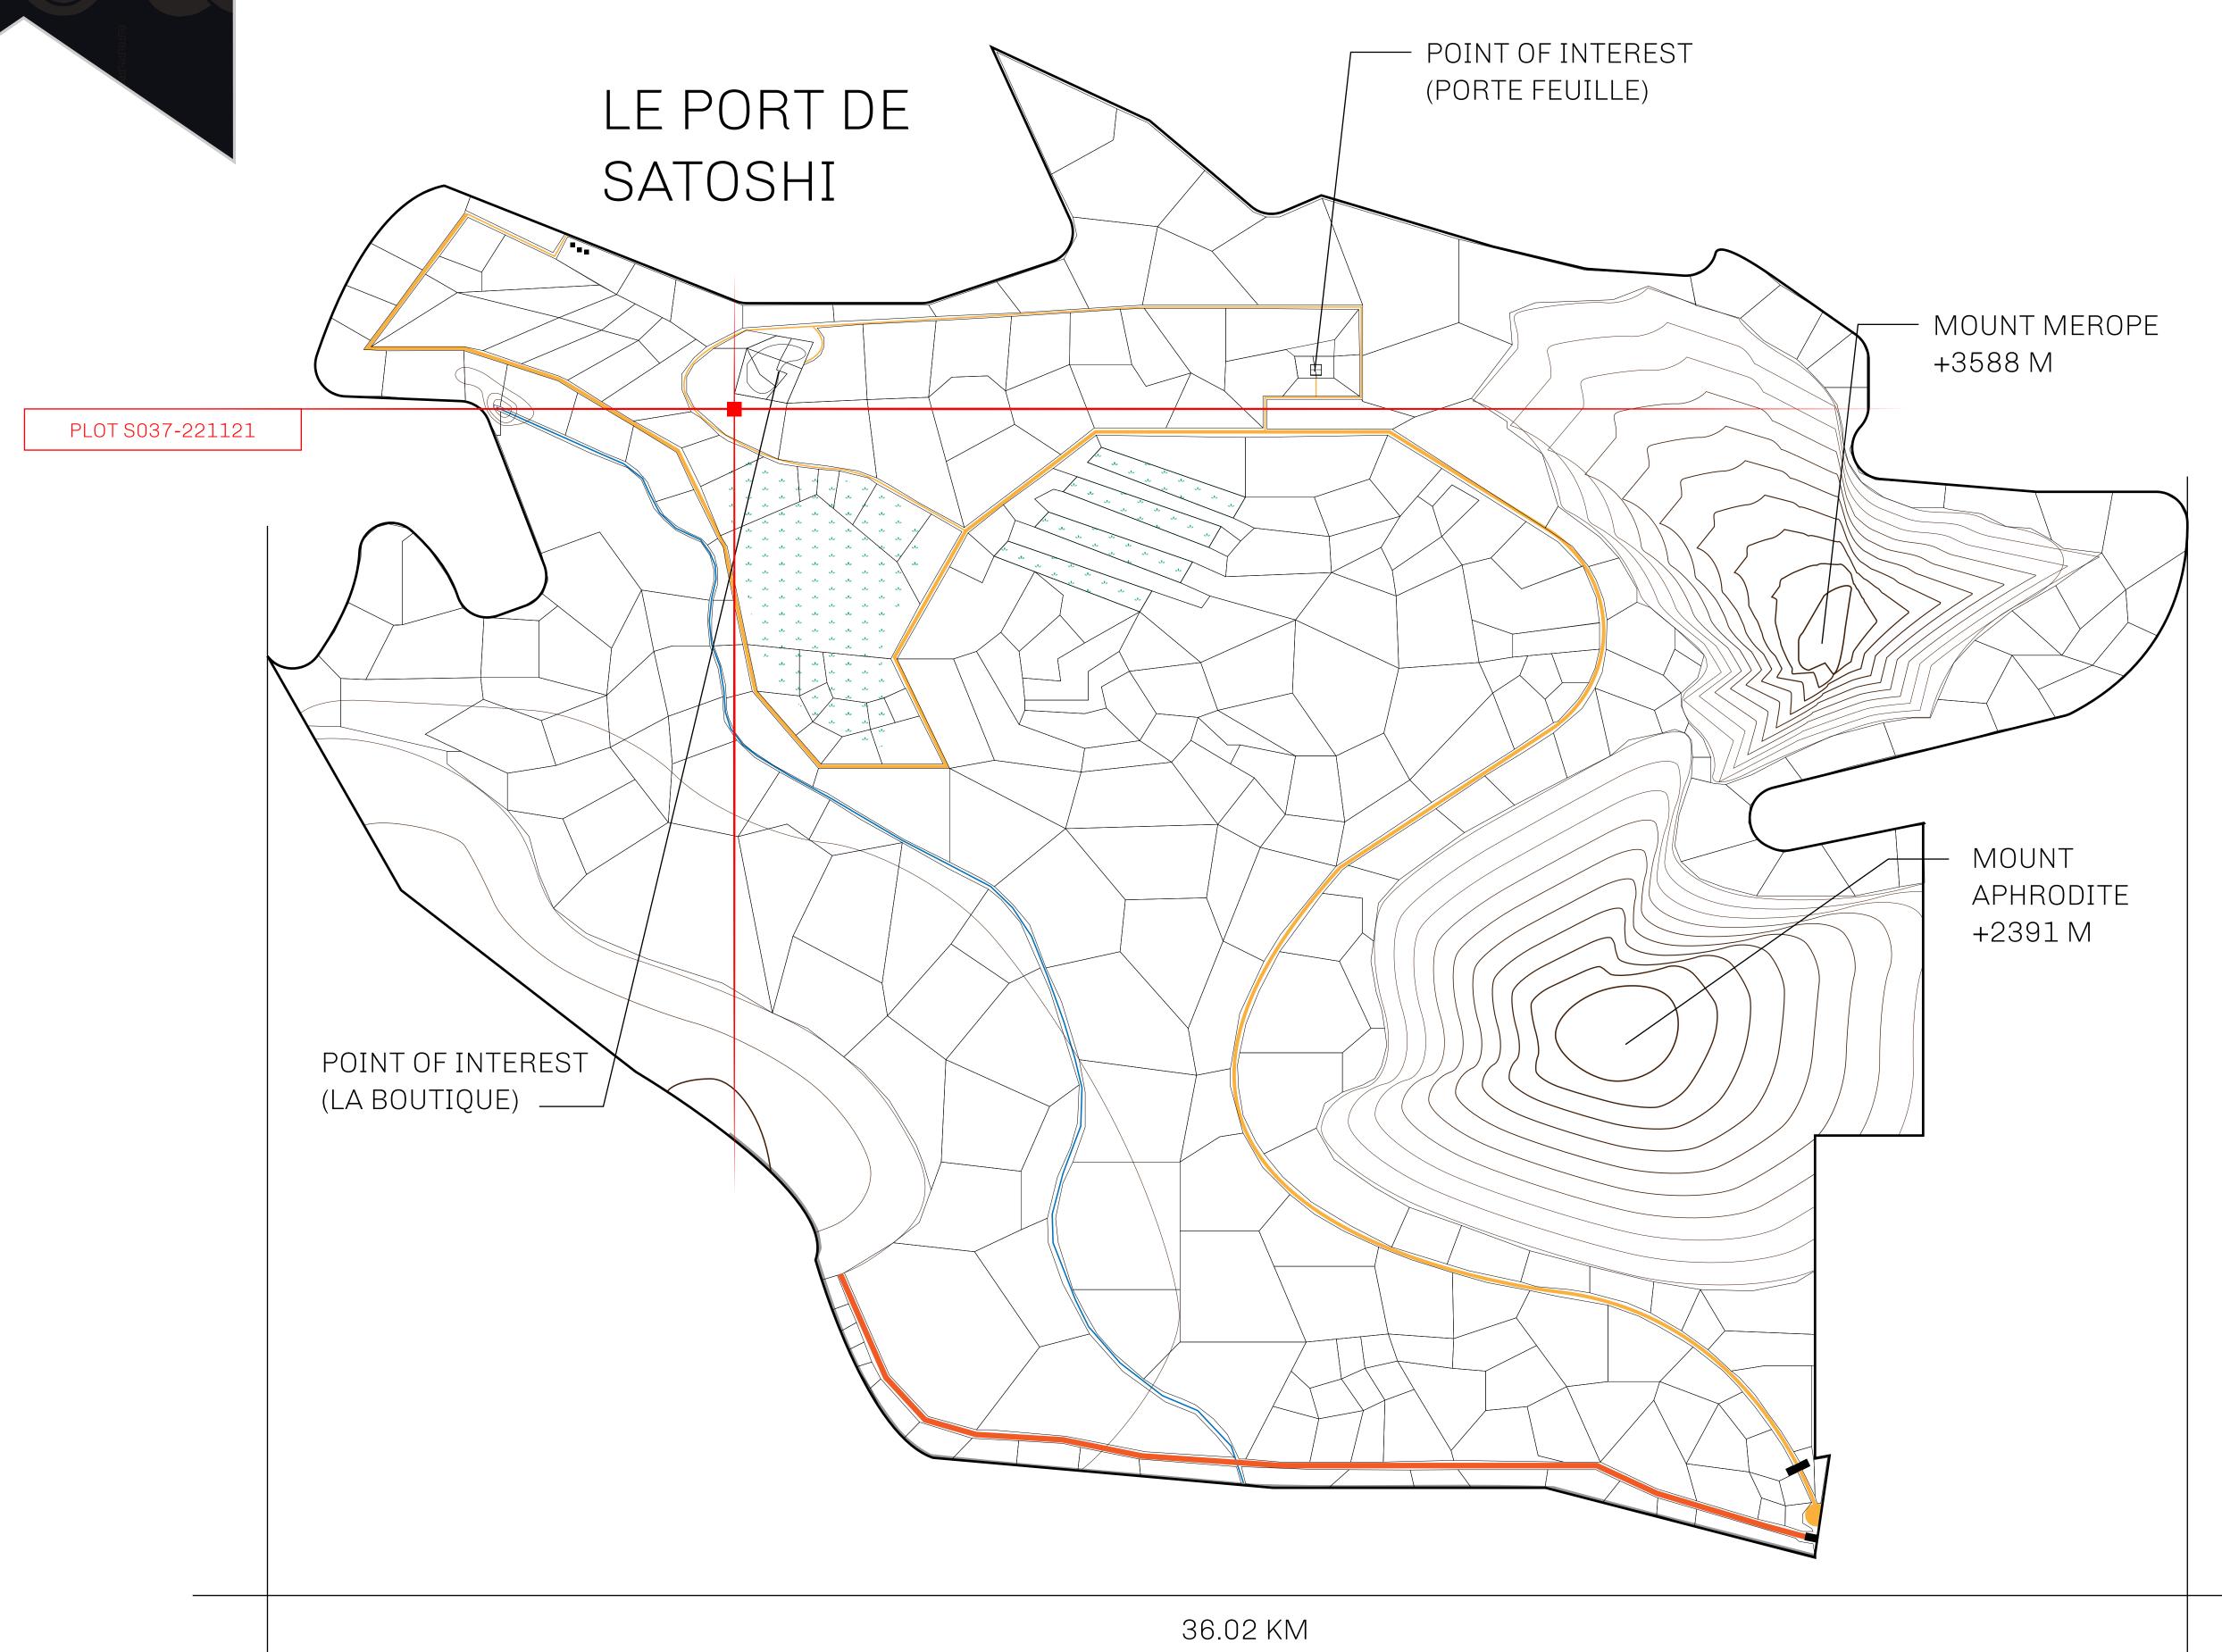

## GEOGRAPHY

COASTLINE 131 KM (81.40 MILES)

BORDERS OCEAN, THE GREAT EMPIRE, X BY SL

HIGHEST POINT MOUNT MEROPE +3588 M
LOWEST POINT THE PORT OF SATOSHI 0 M

PLOTS 331 SCALE 1:50000

TITLE NUMBER

SL HIGHWAY

PLOT S078