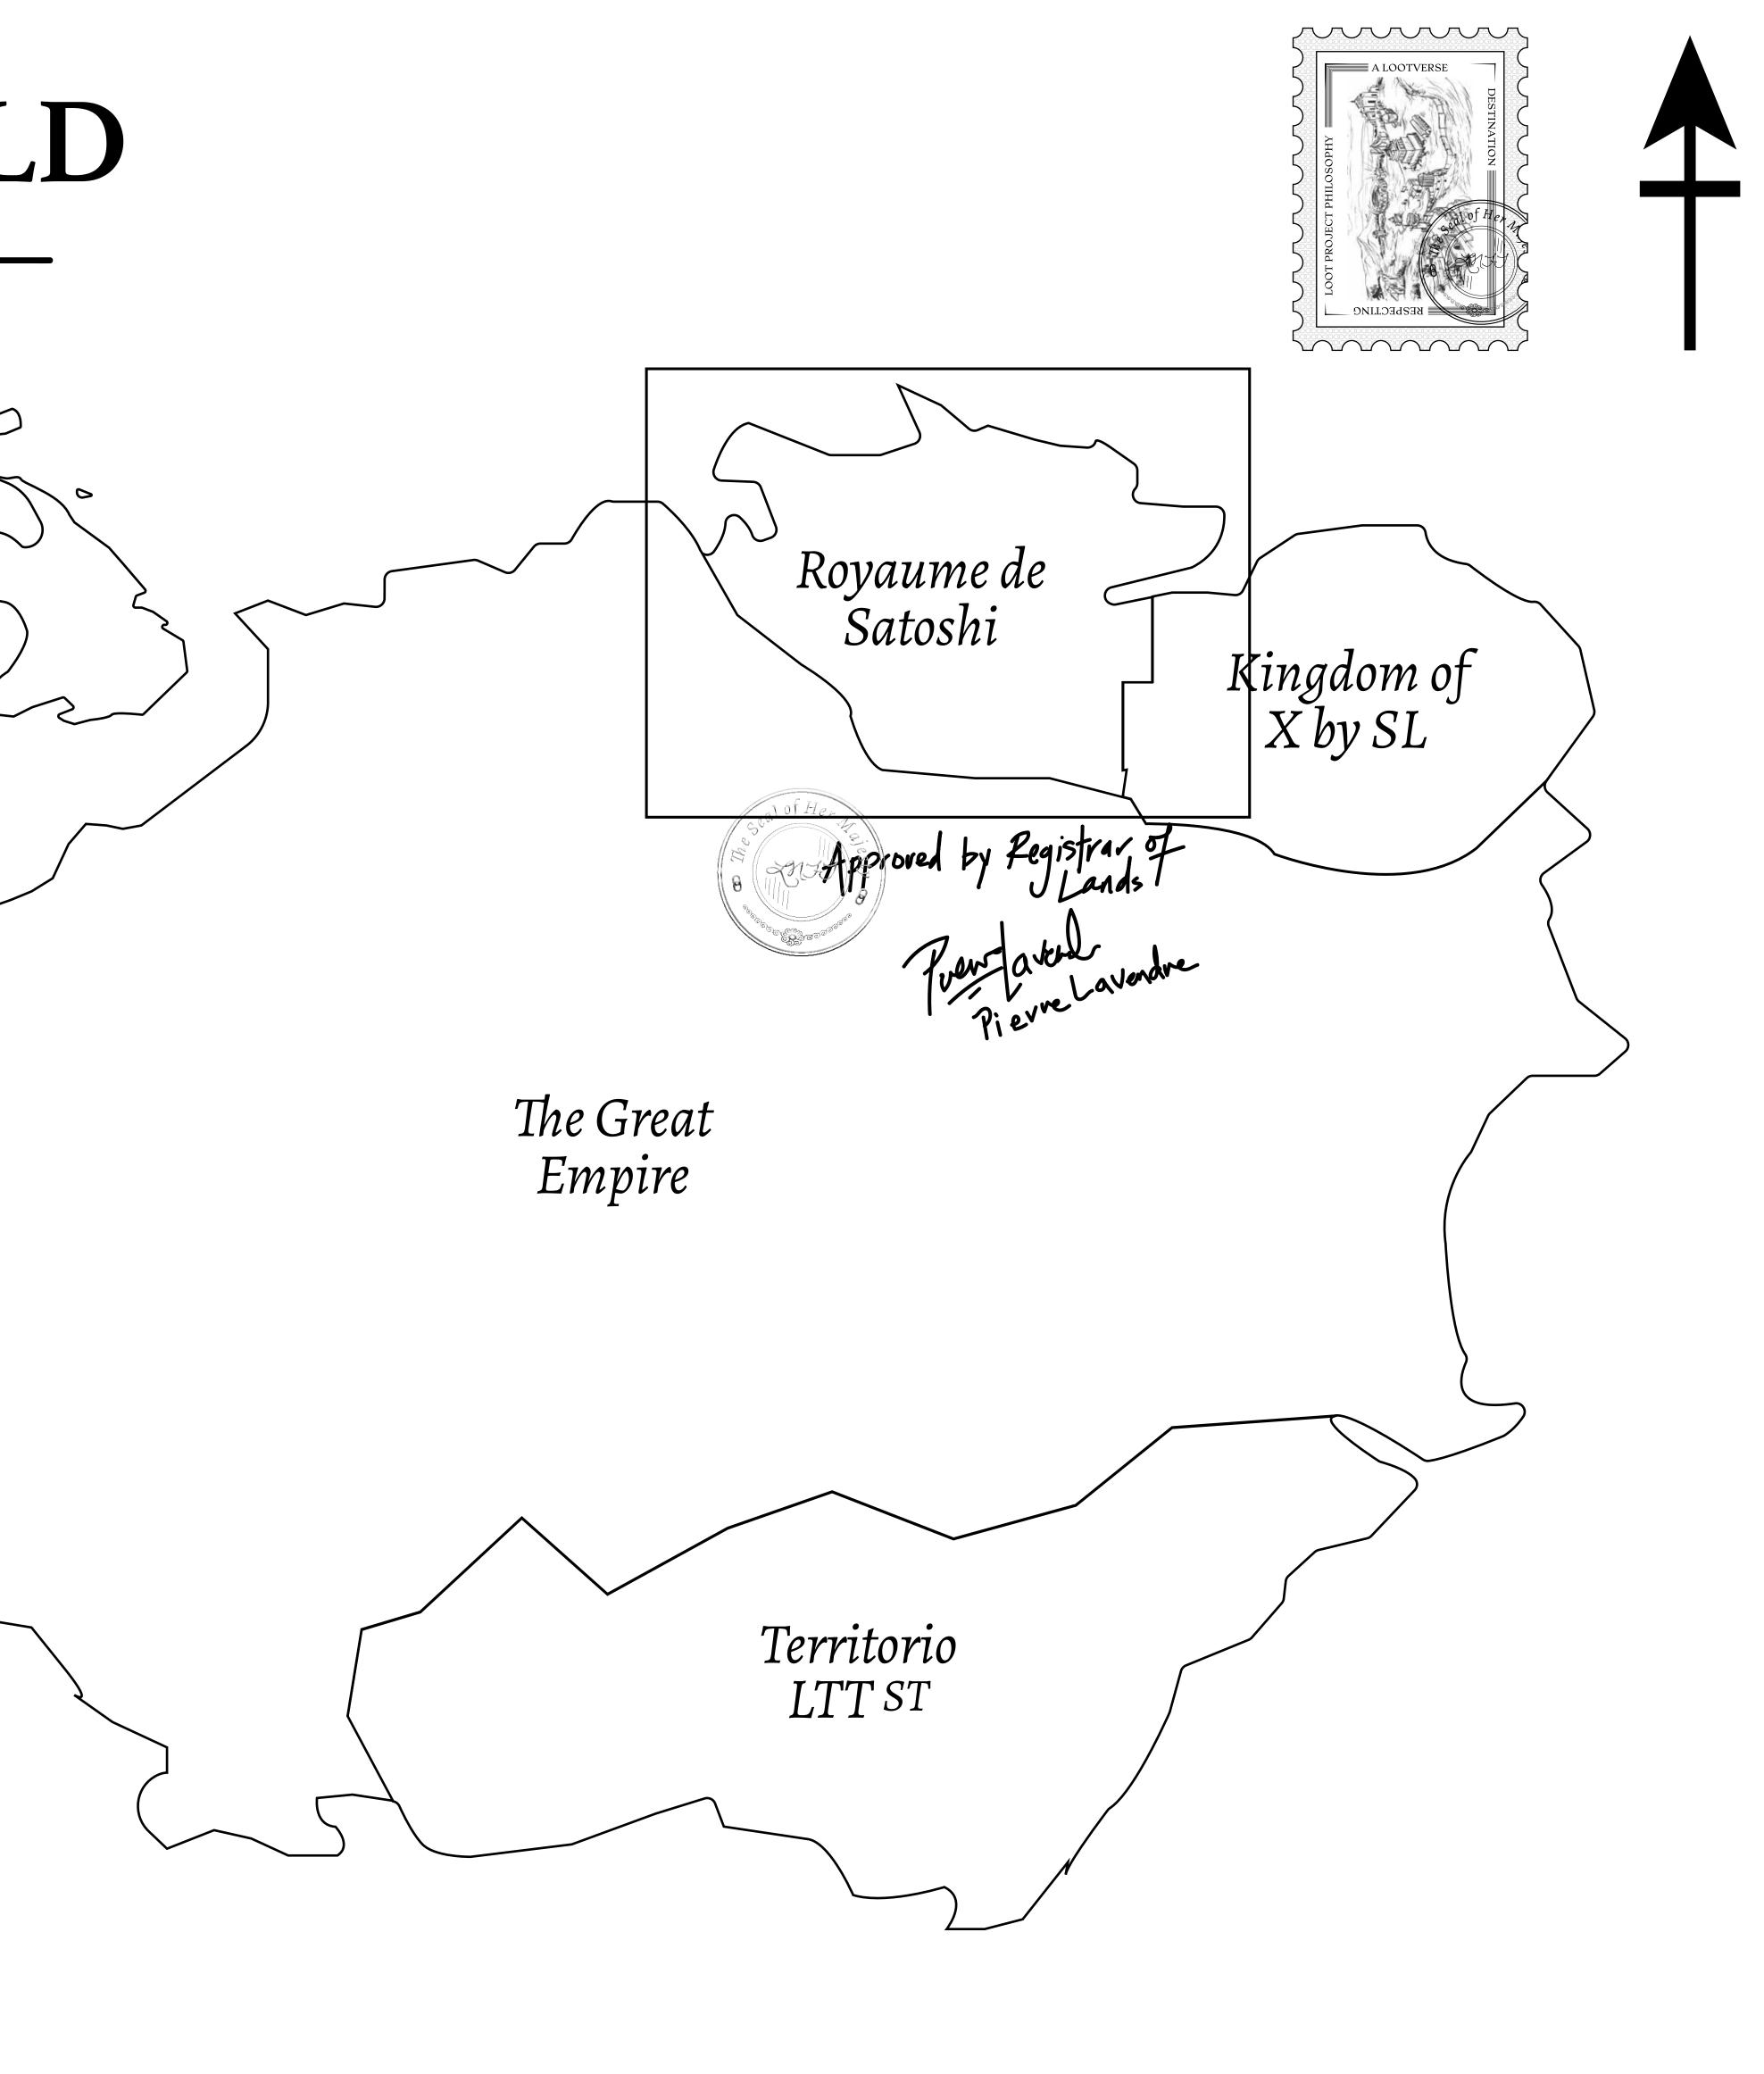

# LOOT NFT WORLD $\bigcirc$

HABN Island

 $\bigcirc$ 

Vault Atoll

Isle of Fund

## H.M. LNFT Land Registry

ADMINISTRATIVE AREA

OWNER ENTITLEMENT

**ROYAUME DE** 

Type W-SL: Sh Mint 4 NFT Sto

## PLOT S039

|                         | TITLE NUMBER<br><b>S036-221121</b> |            |                 |
|-------------------------|------------------------------------|------------|-----------------|
| y                       |                                    |            |                 |
| E SATOSHI               | ISSUED 22 November 2021            | Jo.J.      | SCALE 1/50000   |
| hare of 1% of<br>cories | all LTT redeemed based on num      | ber of NFT | Stories minted; |
|                         |                                    | Pl         | LOT SO4         |
|                         |                                    |            |                 |
|                         | OT SO36<br>DARY: 5.85 KM           |            |                 |
|                         |                                    |            |                 |