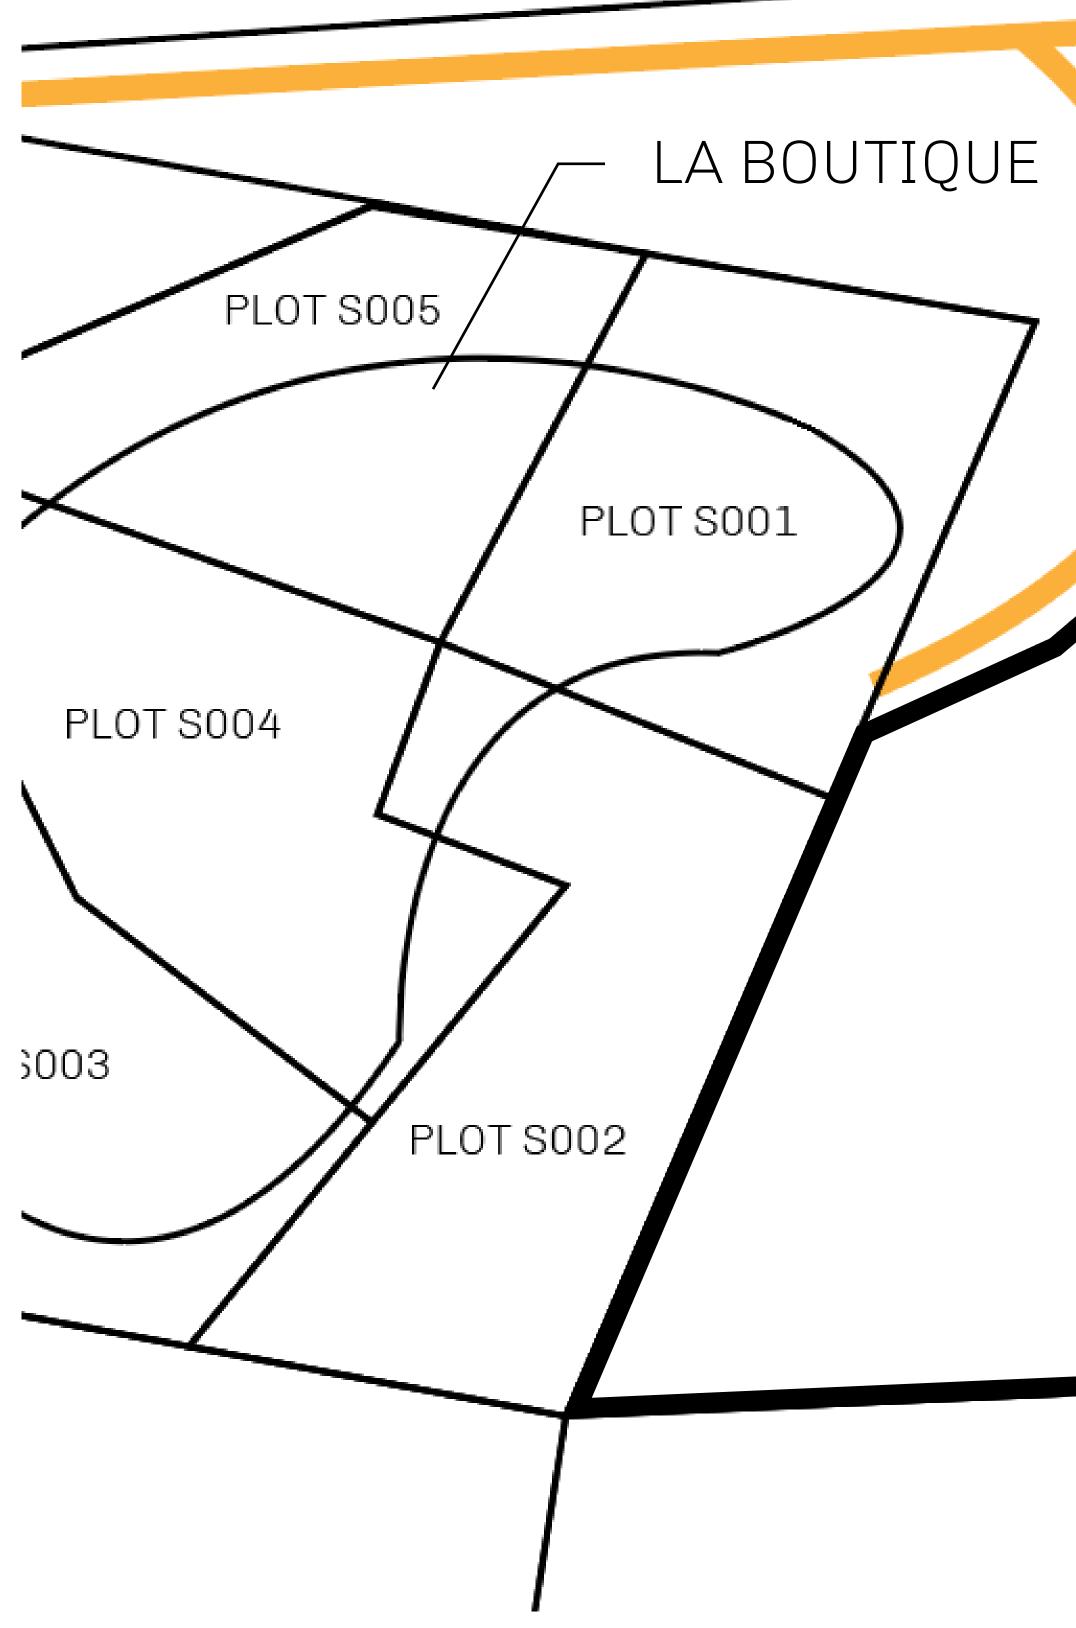

# LOOT NFT WORLD $\bigcirc$



HABN Island



 $\bigcirc$ 

Vault Atoll

Isle of Fund















## H.M. LNFT Land Registry

ADMINISTRATIVE AREA

OWNER ENTITLEMENT

**ROYAUME DE** 

Type W-SL: Sh Mint 4 NFT Sto

## PLOT S039



|                         | TITLE NUMBER<br><b>S036-221121</b> |            |                 |
|-------------------------|------------------------------------|------------|-----------------|
| y                       |                                    |            |                 |
| E SATOSHI               | ISSUED 22 November 2021            | Jo.J.      | SCALE 1/50000   |
| hare of 1% of<br>cories | all LTT redeemed based on num      | ber of NFT | Stories minted; |
|                         |                                    | Pl         | LOT SO4         |
|                         |                                    |            |                 |
|                         | OT SO36<br>DARY: 5.85 KM           |            |                 |
|                         |