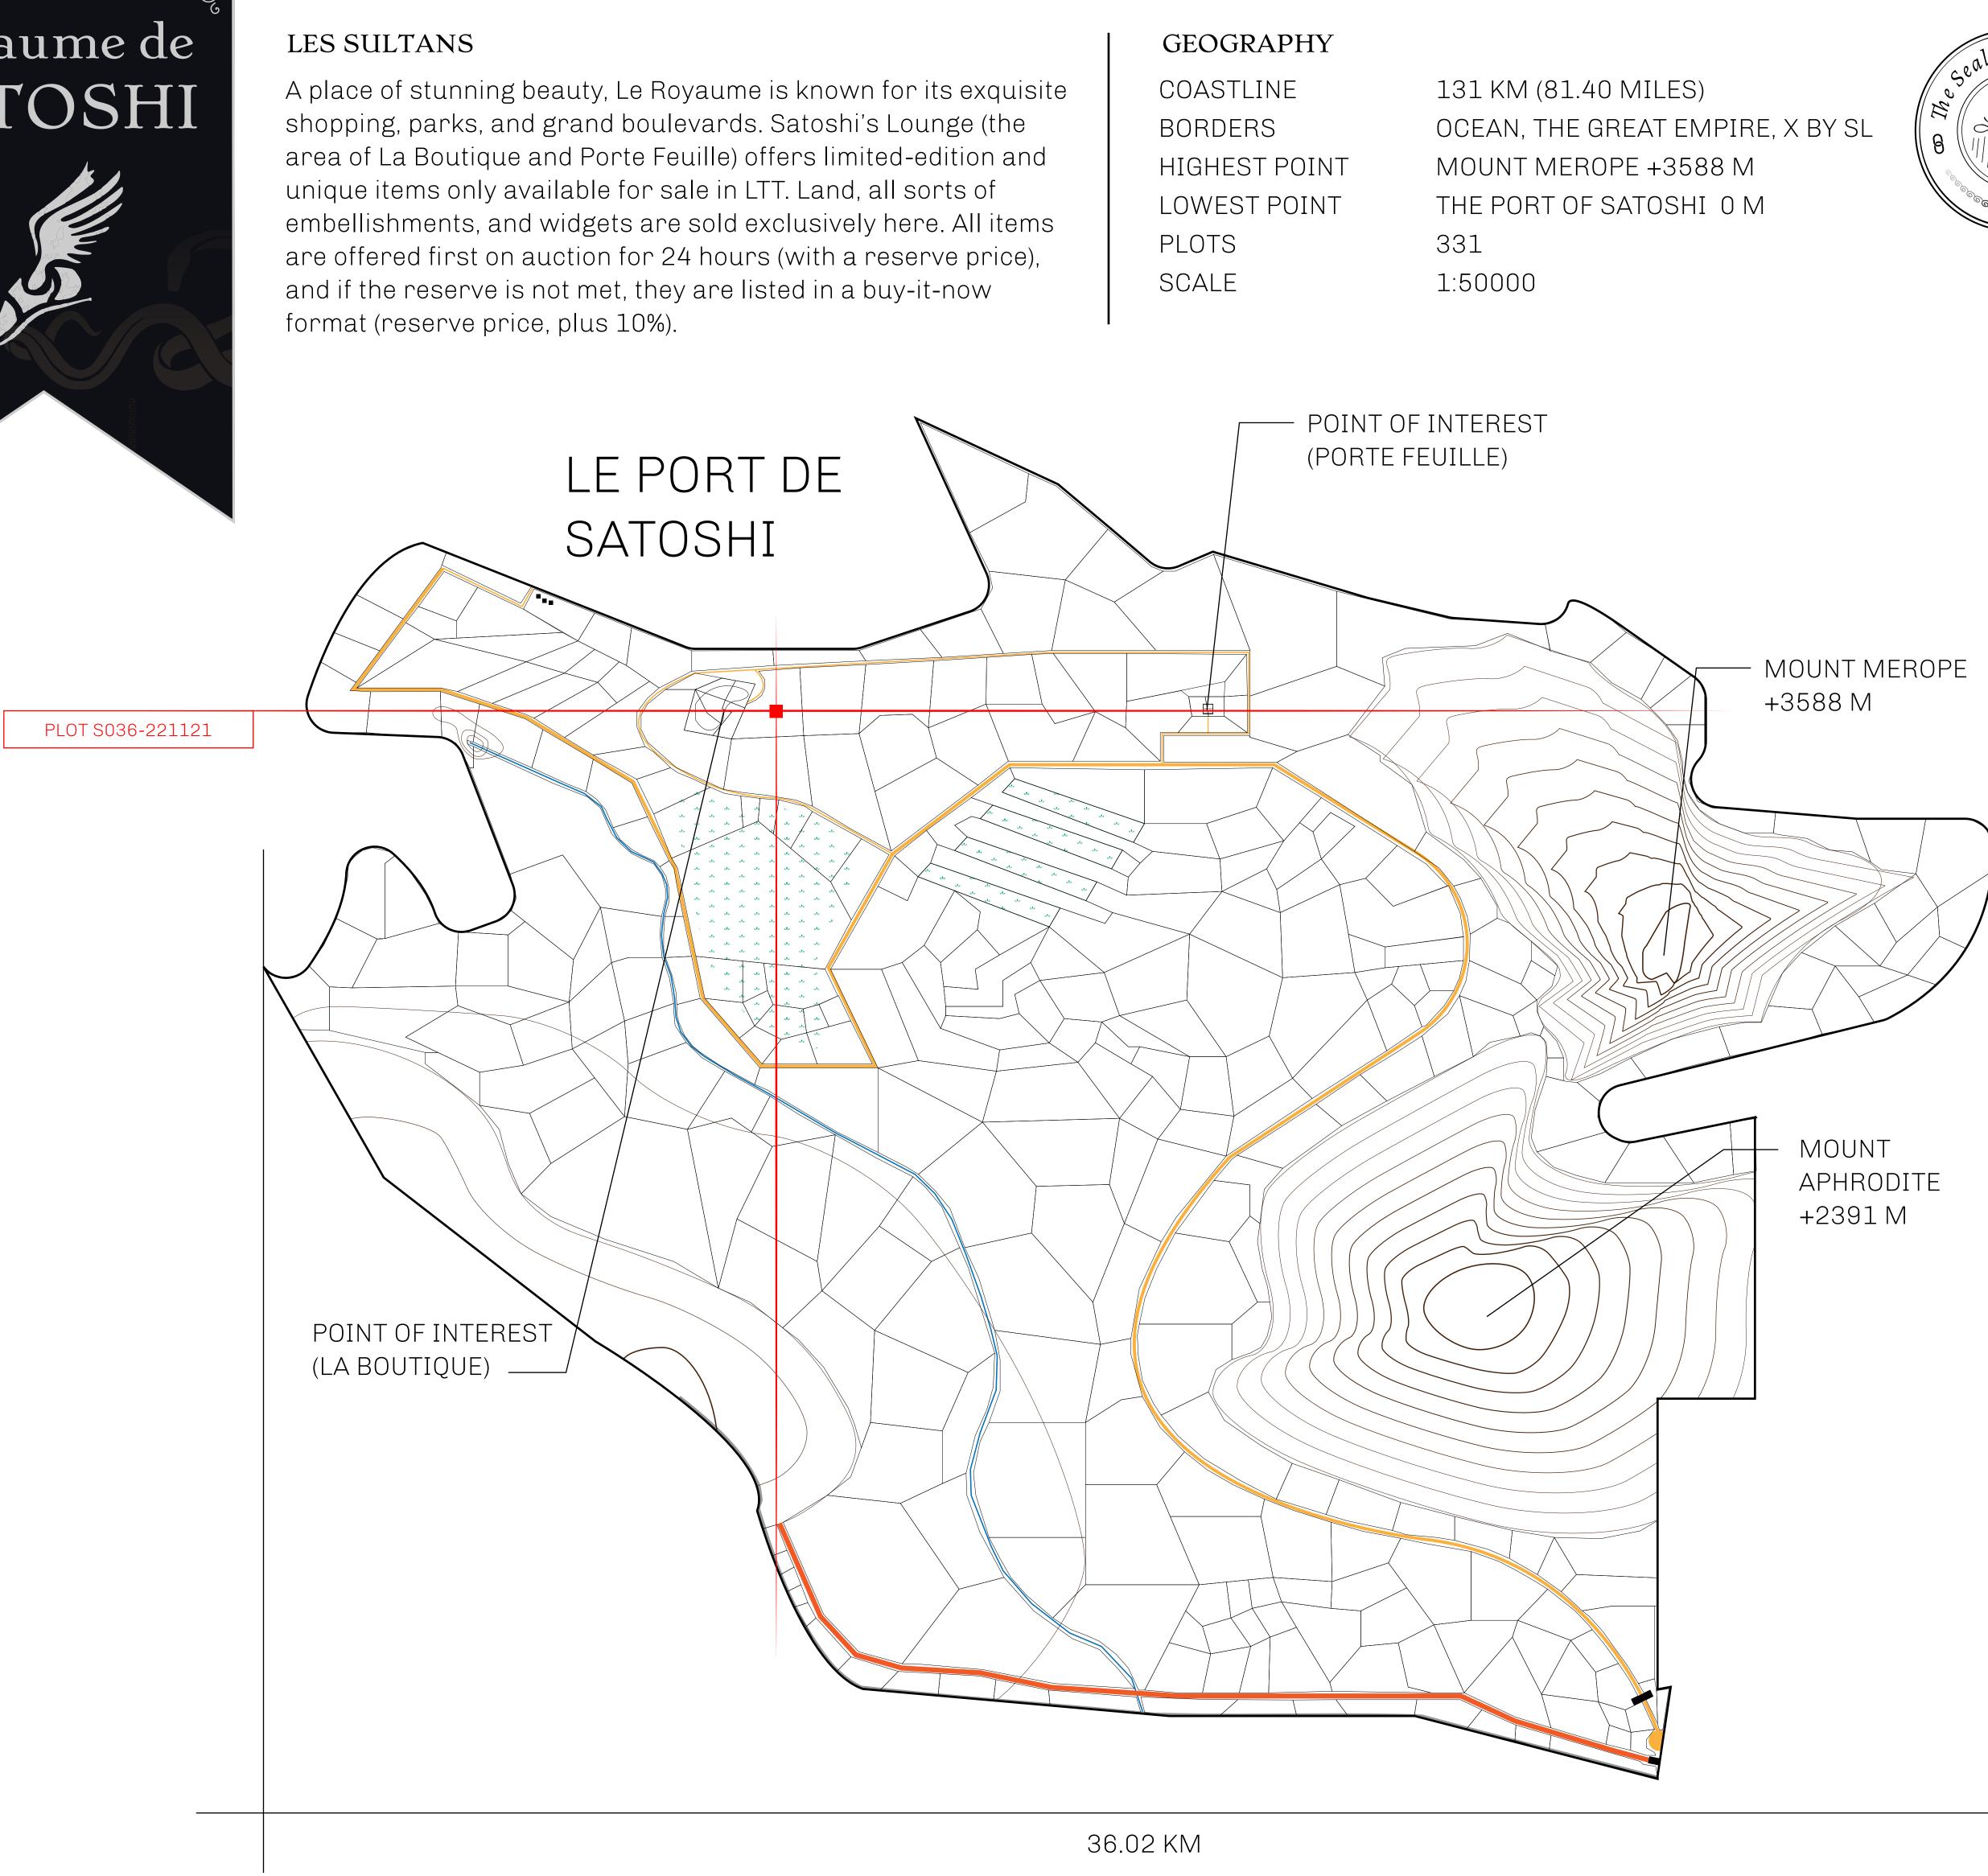

## PLOT S039

|                         | TITLE NUMBER<br><b>S036-221121</b> |            |                 |
|-------------------------|------------------------------------|------------|-----------------|
| y                       |                                    |            |                 |
| E SATOSHI               | ISSUED 22 November 2021            | Jo.J.      | SCALE 1/50000   |
| hare of 1% of<br>cories | all LTT redeemed based on num      | ber of NFT | Stories minted; |
|                         |                                    | Pl         | LOT SO4         |
|                         |                                    |            |                 |
|                         | OT SO36<br>DARY: 5.85 KM           |            |                 |
|                         |                                    |            |                 |