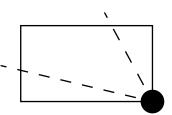

### OFFICIAL PERSPECTIVE SHEET FOR FILING

Indicate vantage point for each drawing. Copy and mark each sheet required prior to filing.

Guide - Vantage point should be indicated as shown in the diagram: