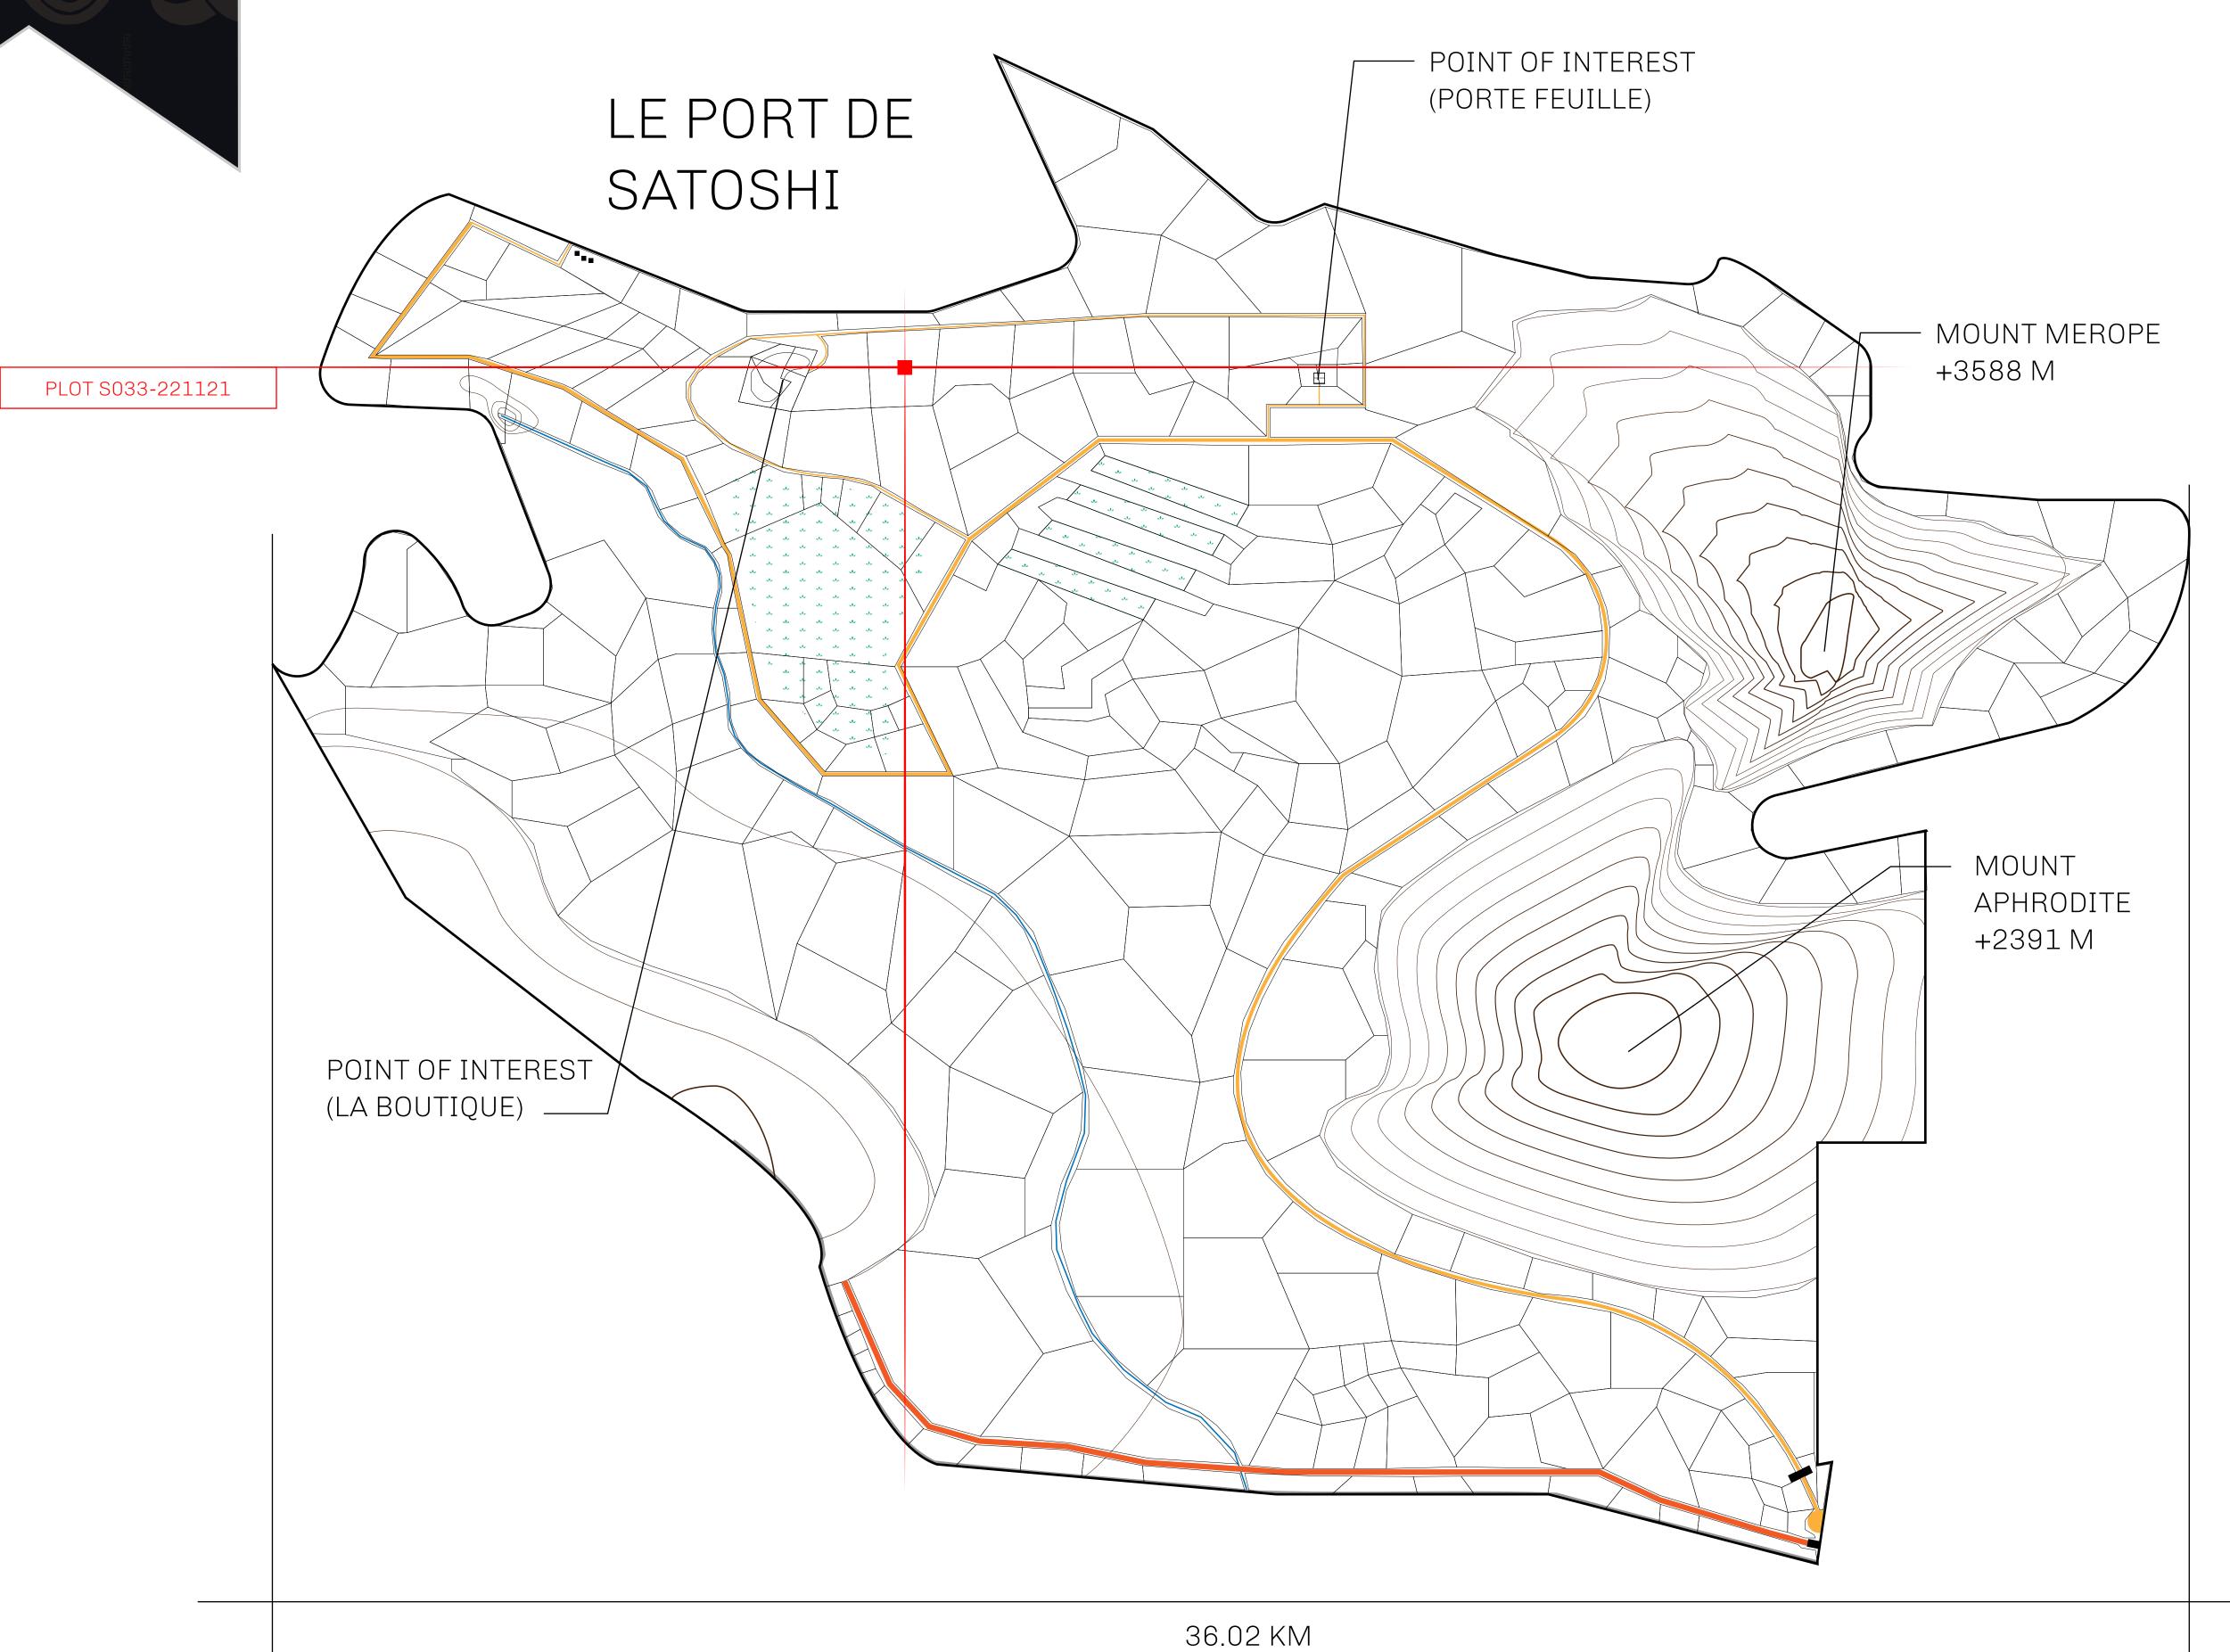

## LES SULTANS

A place of stunning beauty, Le Royaume is known for its exquisite shopping, parks, and grand boulevards. Satoshi's Lounge (the area of La Boutique and Porte Feuille) offers limited-edition and unique items only available for sale in LTT. Land, all sorts of embellishments, and widgets are sold exclusively here. All items are offered first on auction for 24 hours (with a reserve price), and if the reserve is not met, they are listed in a buy-it-now format (reserve price, plus 10%).

## GEOGRAPHY

COASTLINE 131 KM (81.40 MILES)

BORDERS OCEAN, THE GREAT EMPIRE, X BY SL

HIGHEST POINT MOUNT MEROPE +3588 M
LOWEST POINT THE PORT OF SATOSHI 0 M

PLOTS 331 SCALE 1:50000