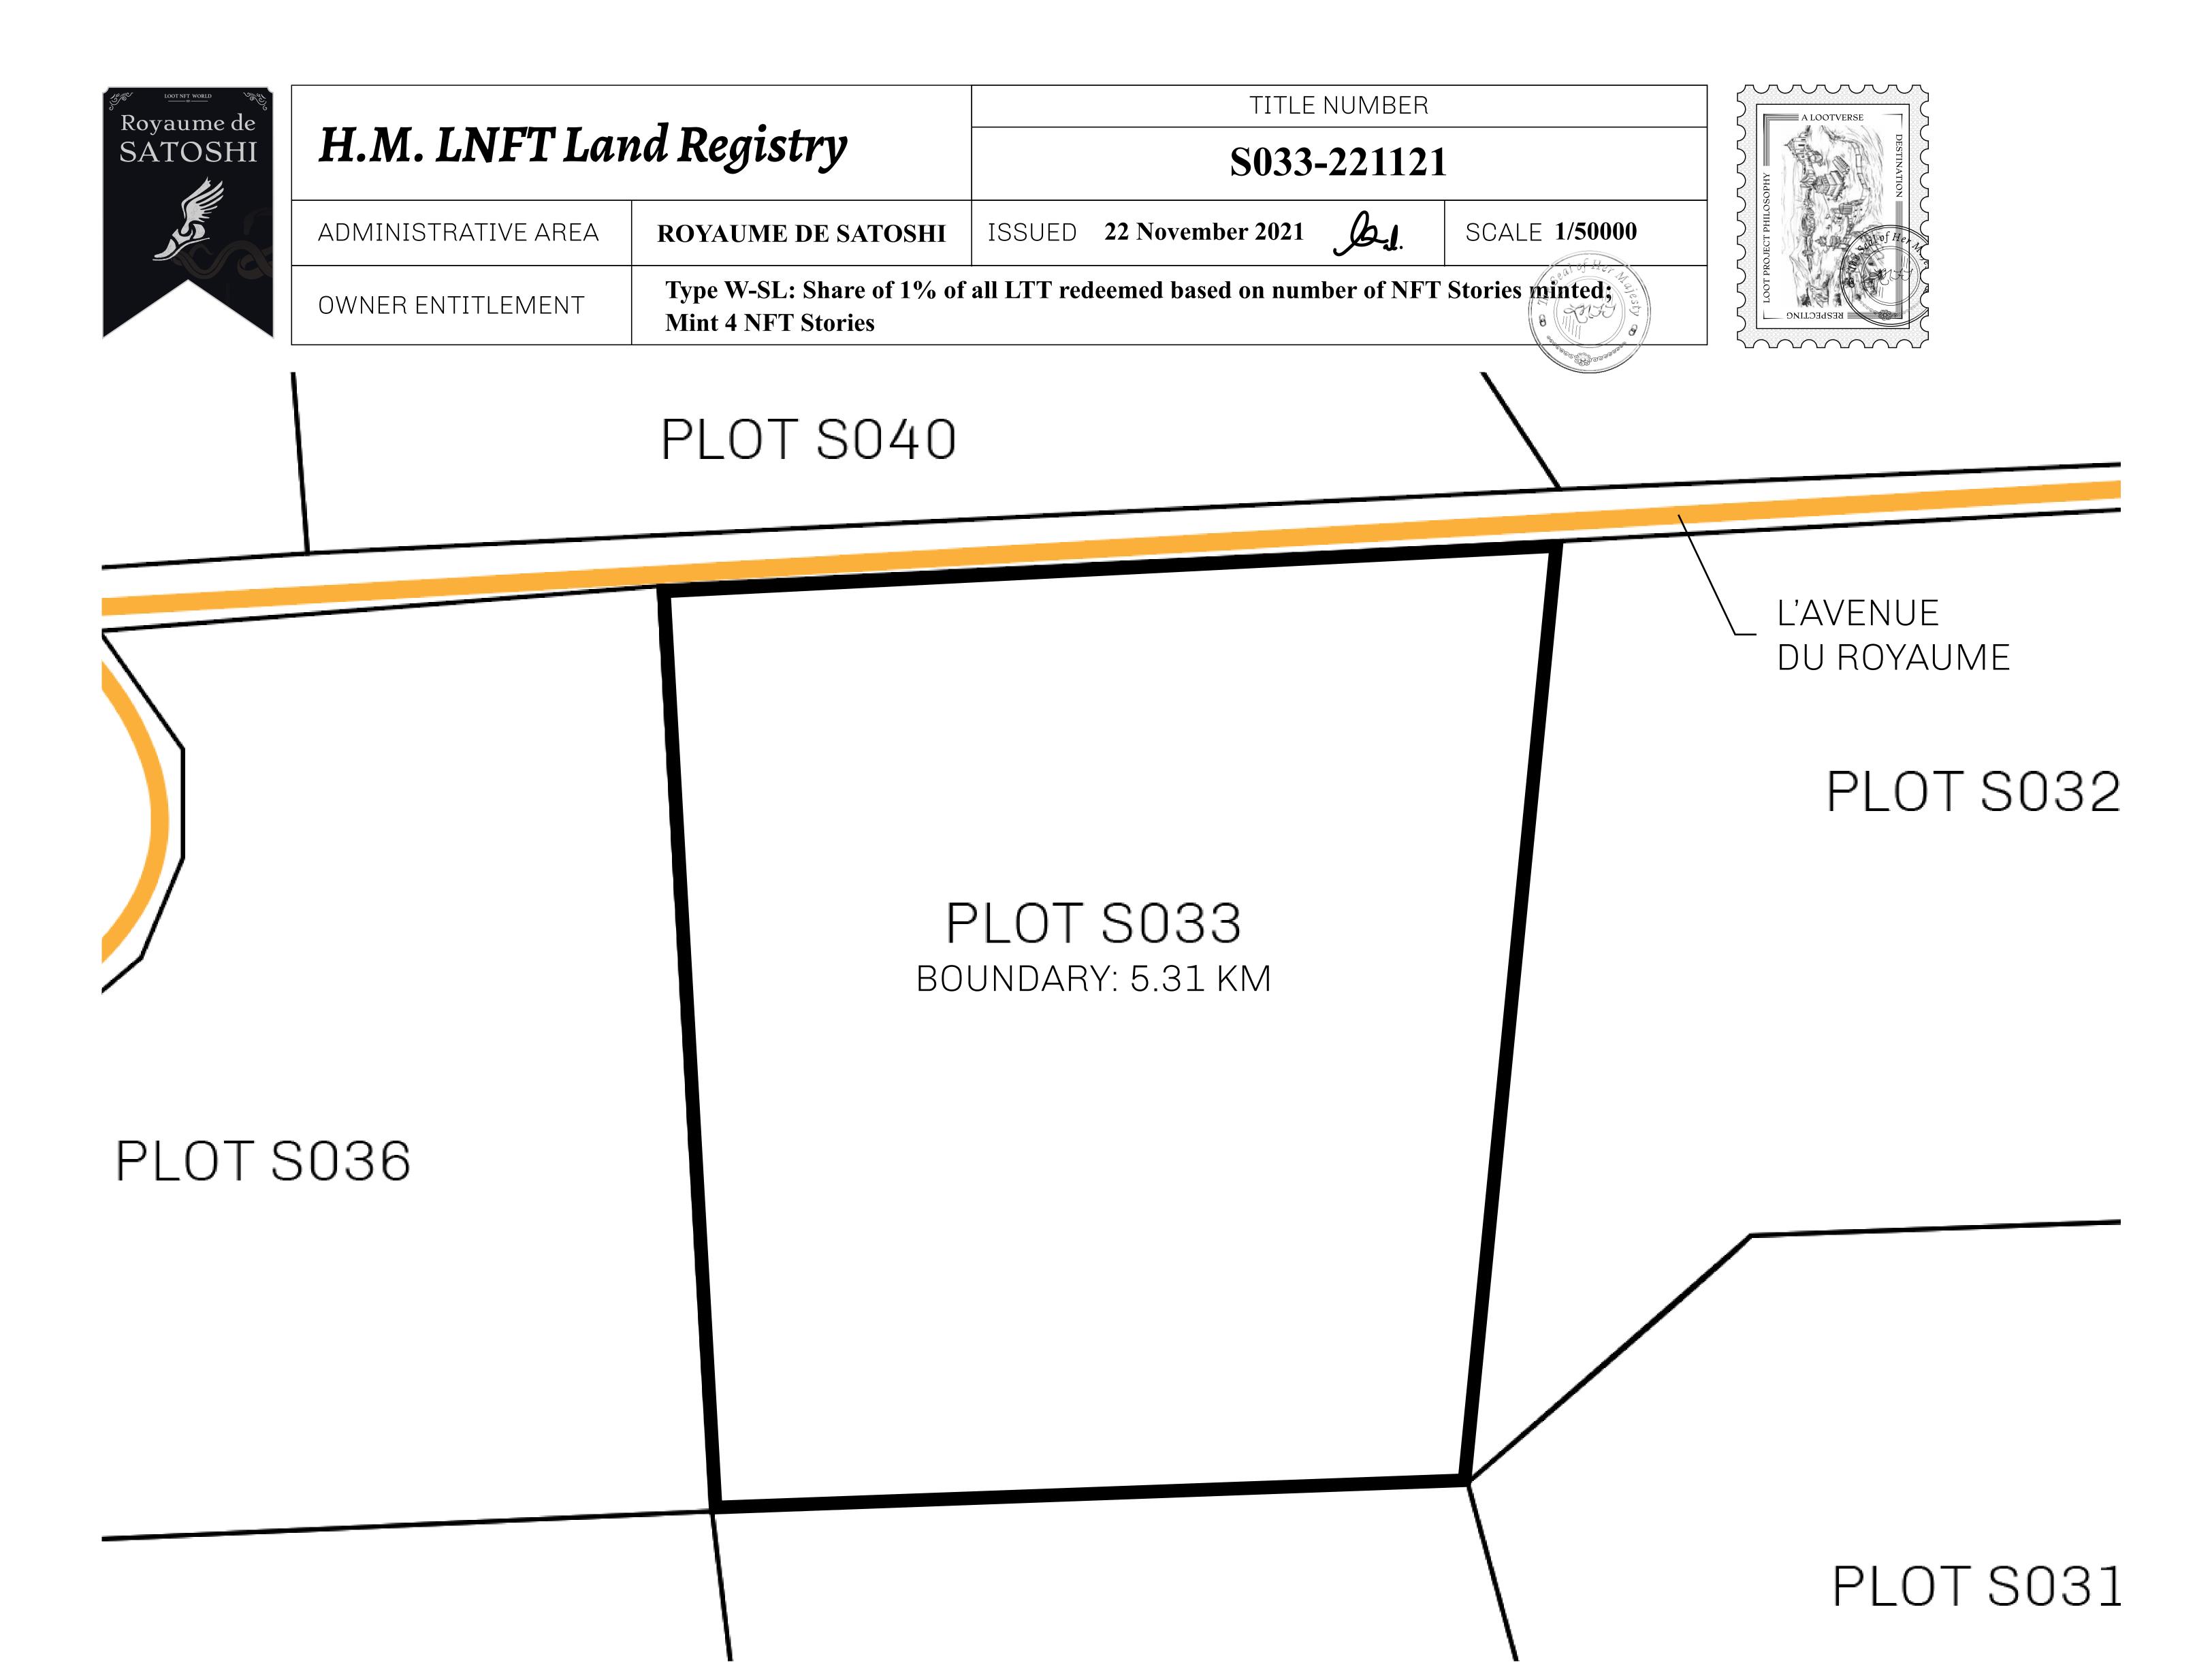

## GEOGRAPHY

COASTLINE 131 KM (81.40 MILES)

BORDERS OCEAN, THE GREAT EMPIRE, X BY SL

HIGHEST POINT MOUNT MEROPE +3588 M
LOWEST POINT THE PORT OF SATOSHI 0 M

PLOTS 331 SCALE 1:50000