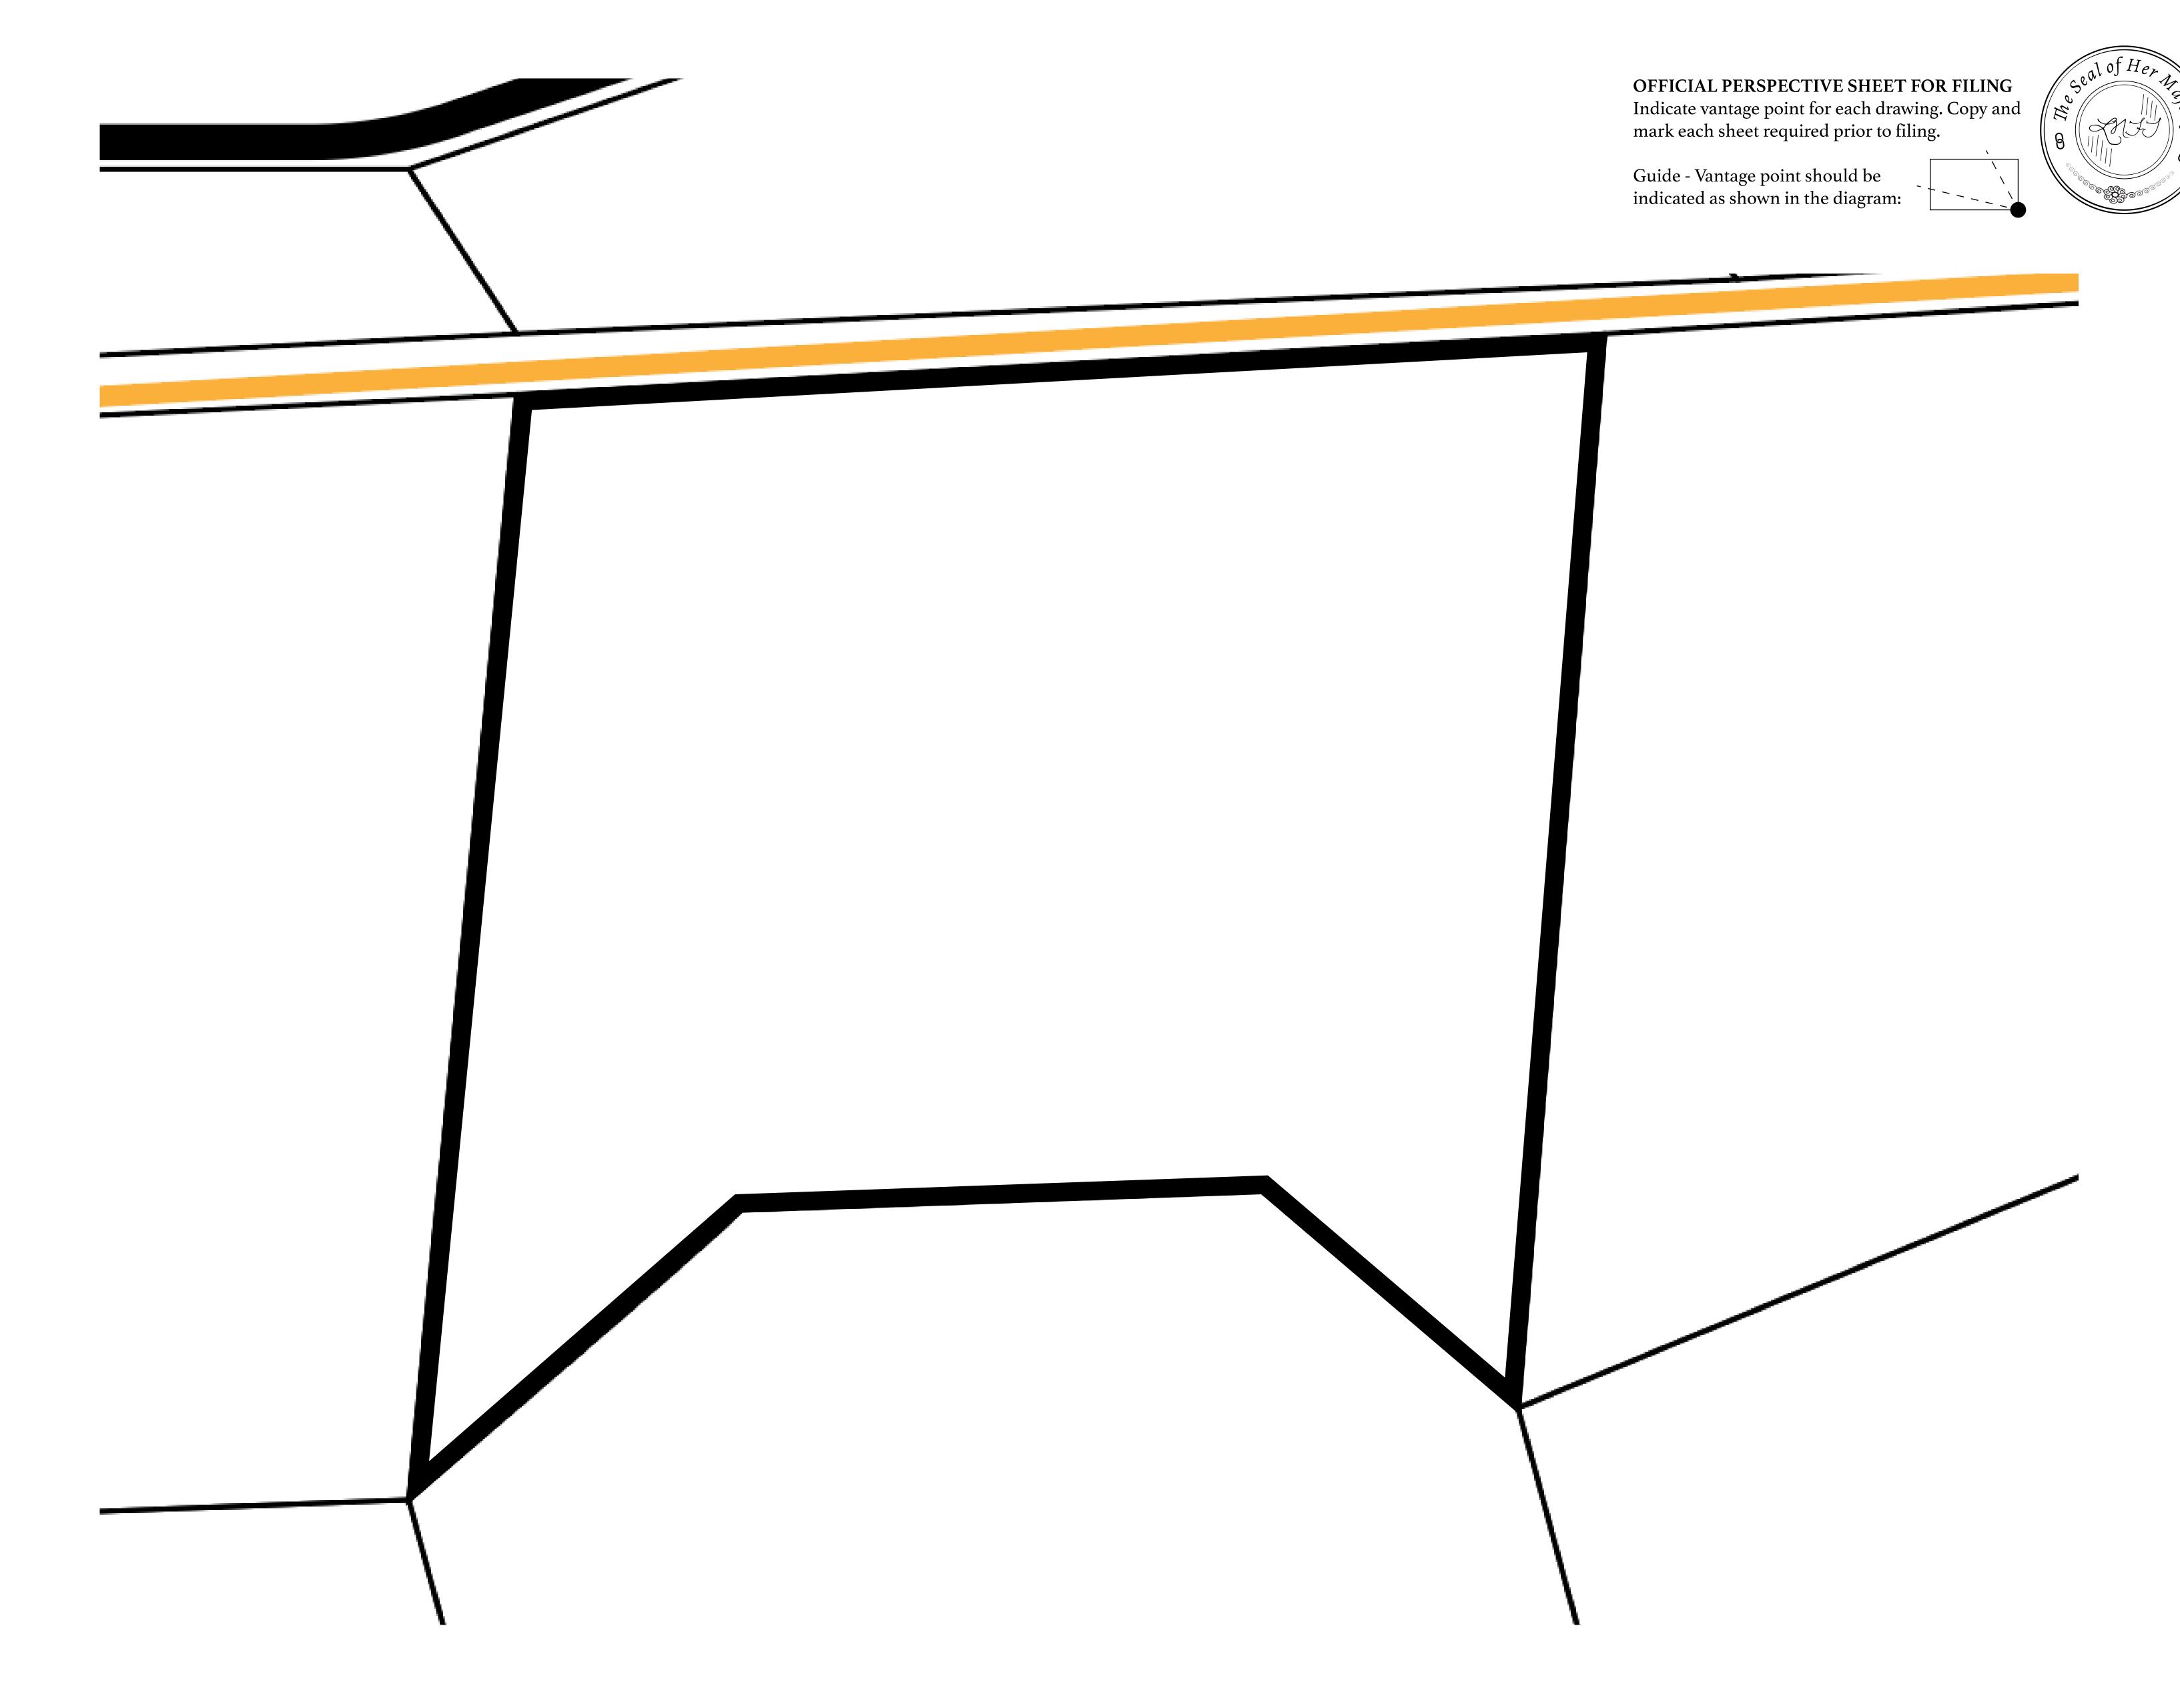

## LOOT NFT WORLD

PLOT S032-221121

## GEOGRAPHY

COASTLINE 131 KM (81.40 MILES)

BORDERS OCEAN, THE GREAT EMPIRE, X BY SL

HIGHEST POINT MOUNT MEROPE +3588 M
LOWEST POINT THE PORT OF SATOSHI 0 M

PLOTS 331 SCALE 1:50000

## H.M. LNFT Land Registry

S032-221121

TITLE NUMBER

ADMINISTRATIVE AREA

ROYAUME DE SATOSHI

ISSUED 22 November 2021

SCALE **1/50000** 

OWNER ENTITLEMENT