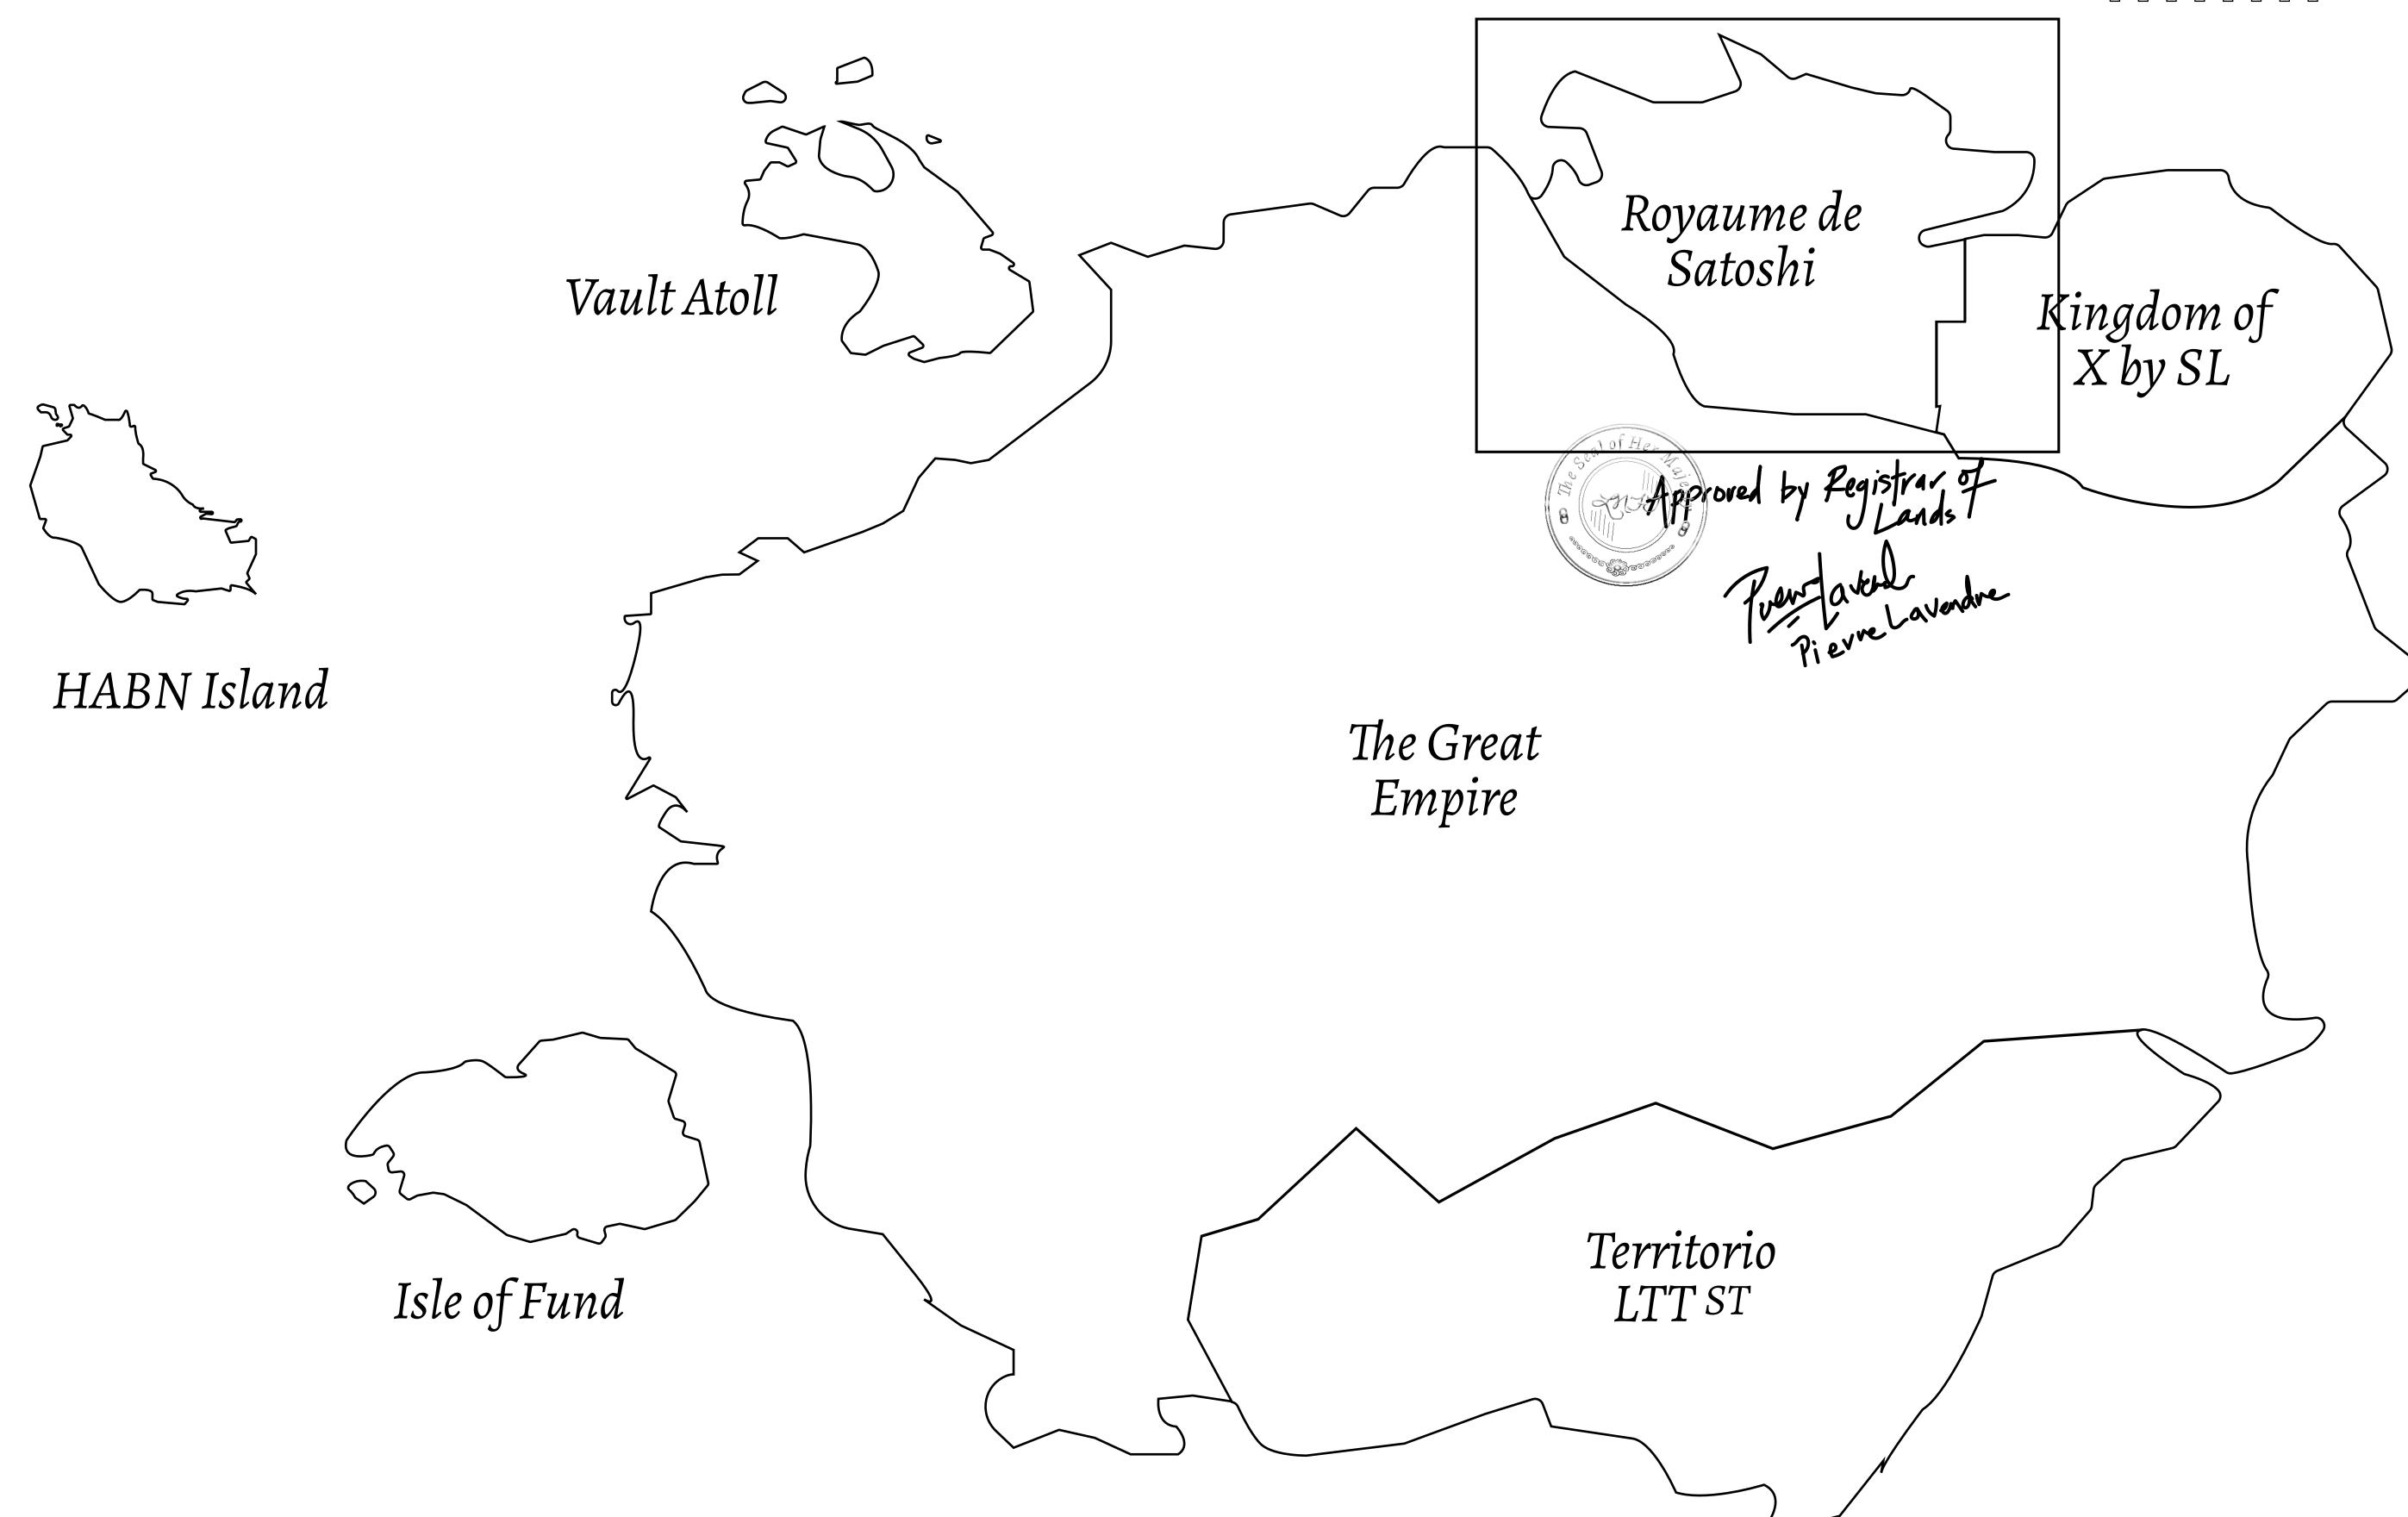

## GEOGRAPHY

COASTLINE 131 KM (81.40 MILES)

BORDERS OCEAN, THE GREAT EMPIRE, X BY SL

HIGHEST POINT MOUNT MEROPE +3588 M
LOWEST POINT THE PORT OF SATOSHI 0 M

PLOTS 331 SCALE 1:50000

## H.M. LNFT Land Registry

S032-221121

TITLE NUMBER

ADMINISTRATIVE AREA

ROYAUME DE SATOSHI

ISSUED 22 November 2021

SCALE **1/50000** 

OWNER ENTITLEMENT