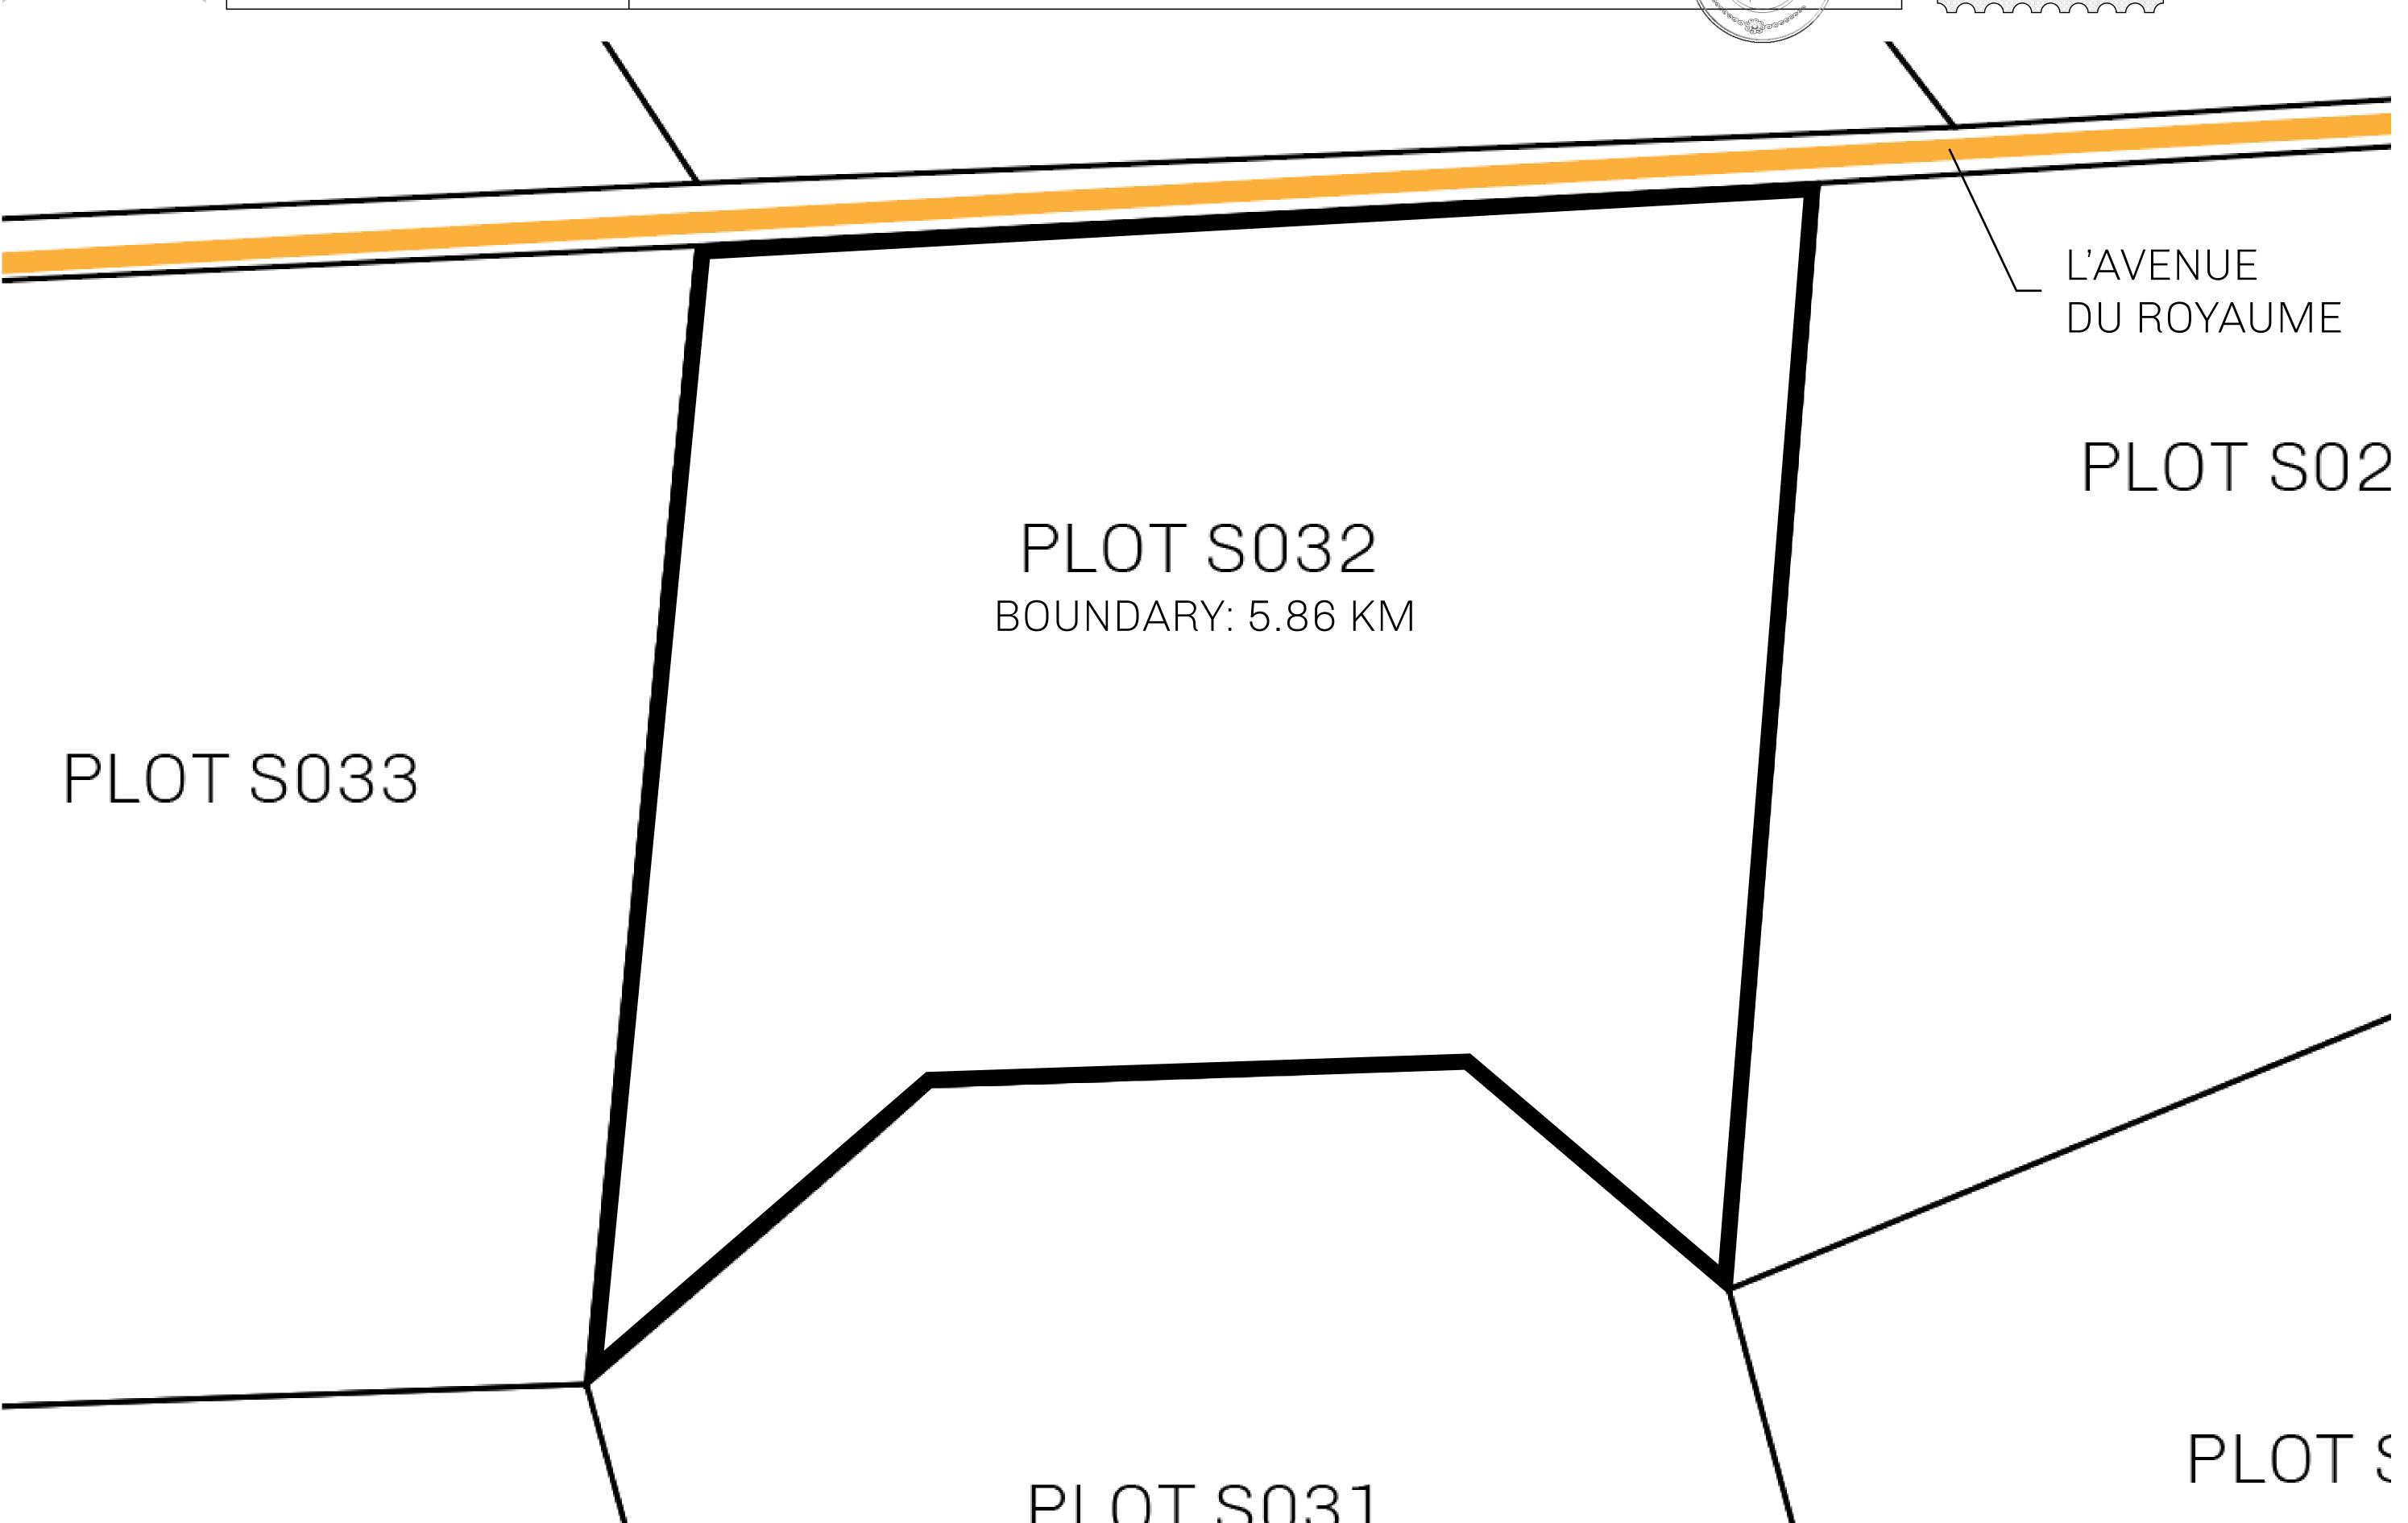

## LOOT NFT WORLD

PLOT S032-221121

## H.M. LNFT Land Registry

S032-221121

TITLE NUMBER

ADMINISTRATIVE AREA

ROYAUME DE SATOSHI

ISSUED 22 November 2021

SCALE **1/50000** 

OWNER ENTITLEMENT