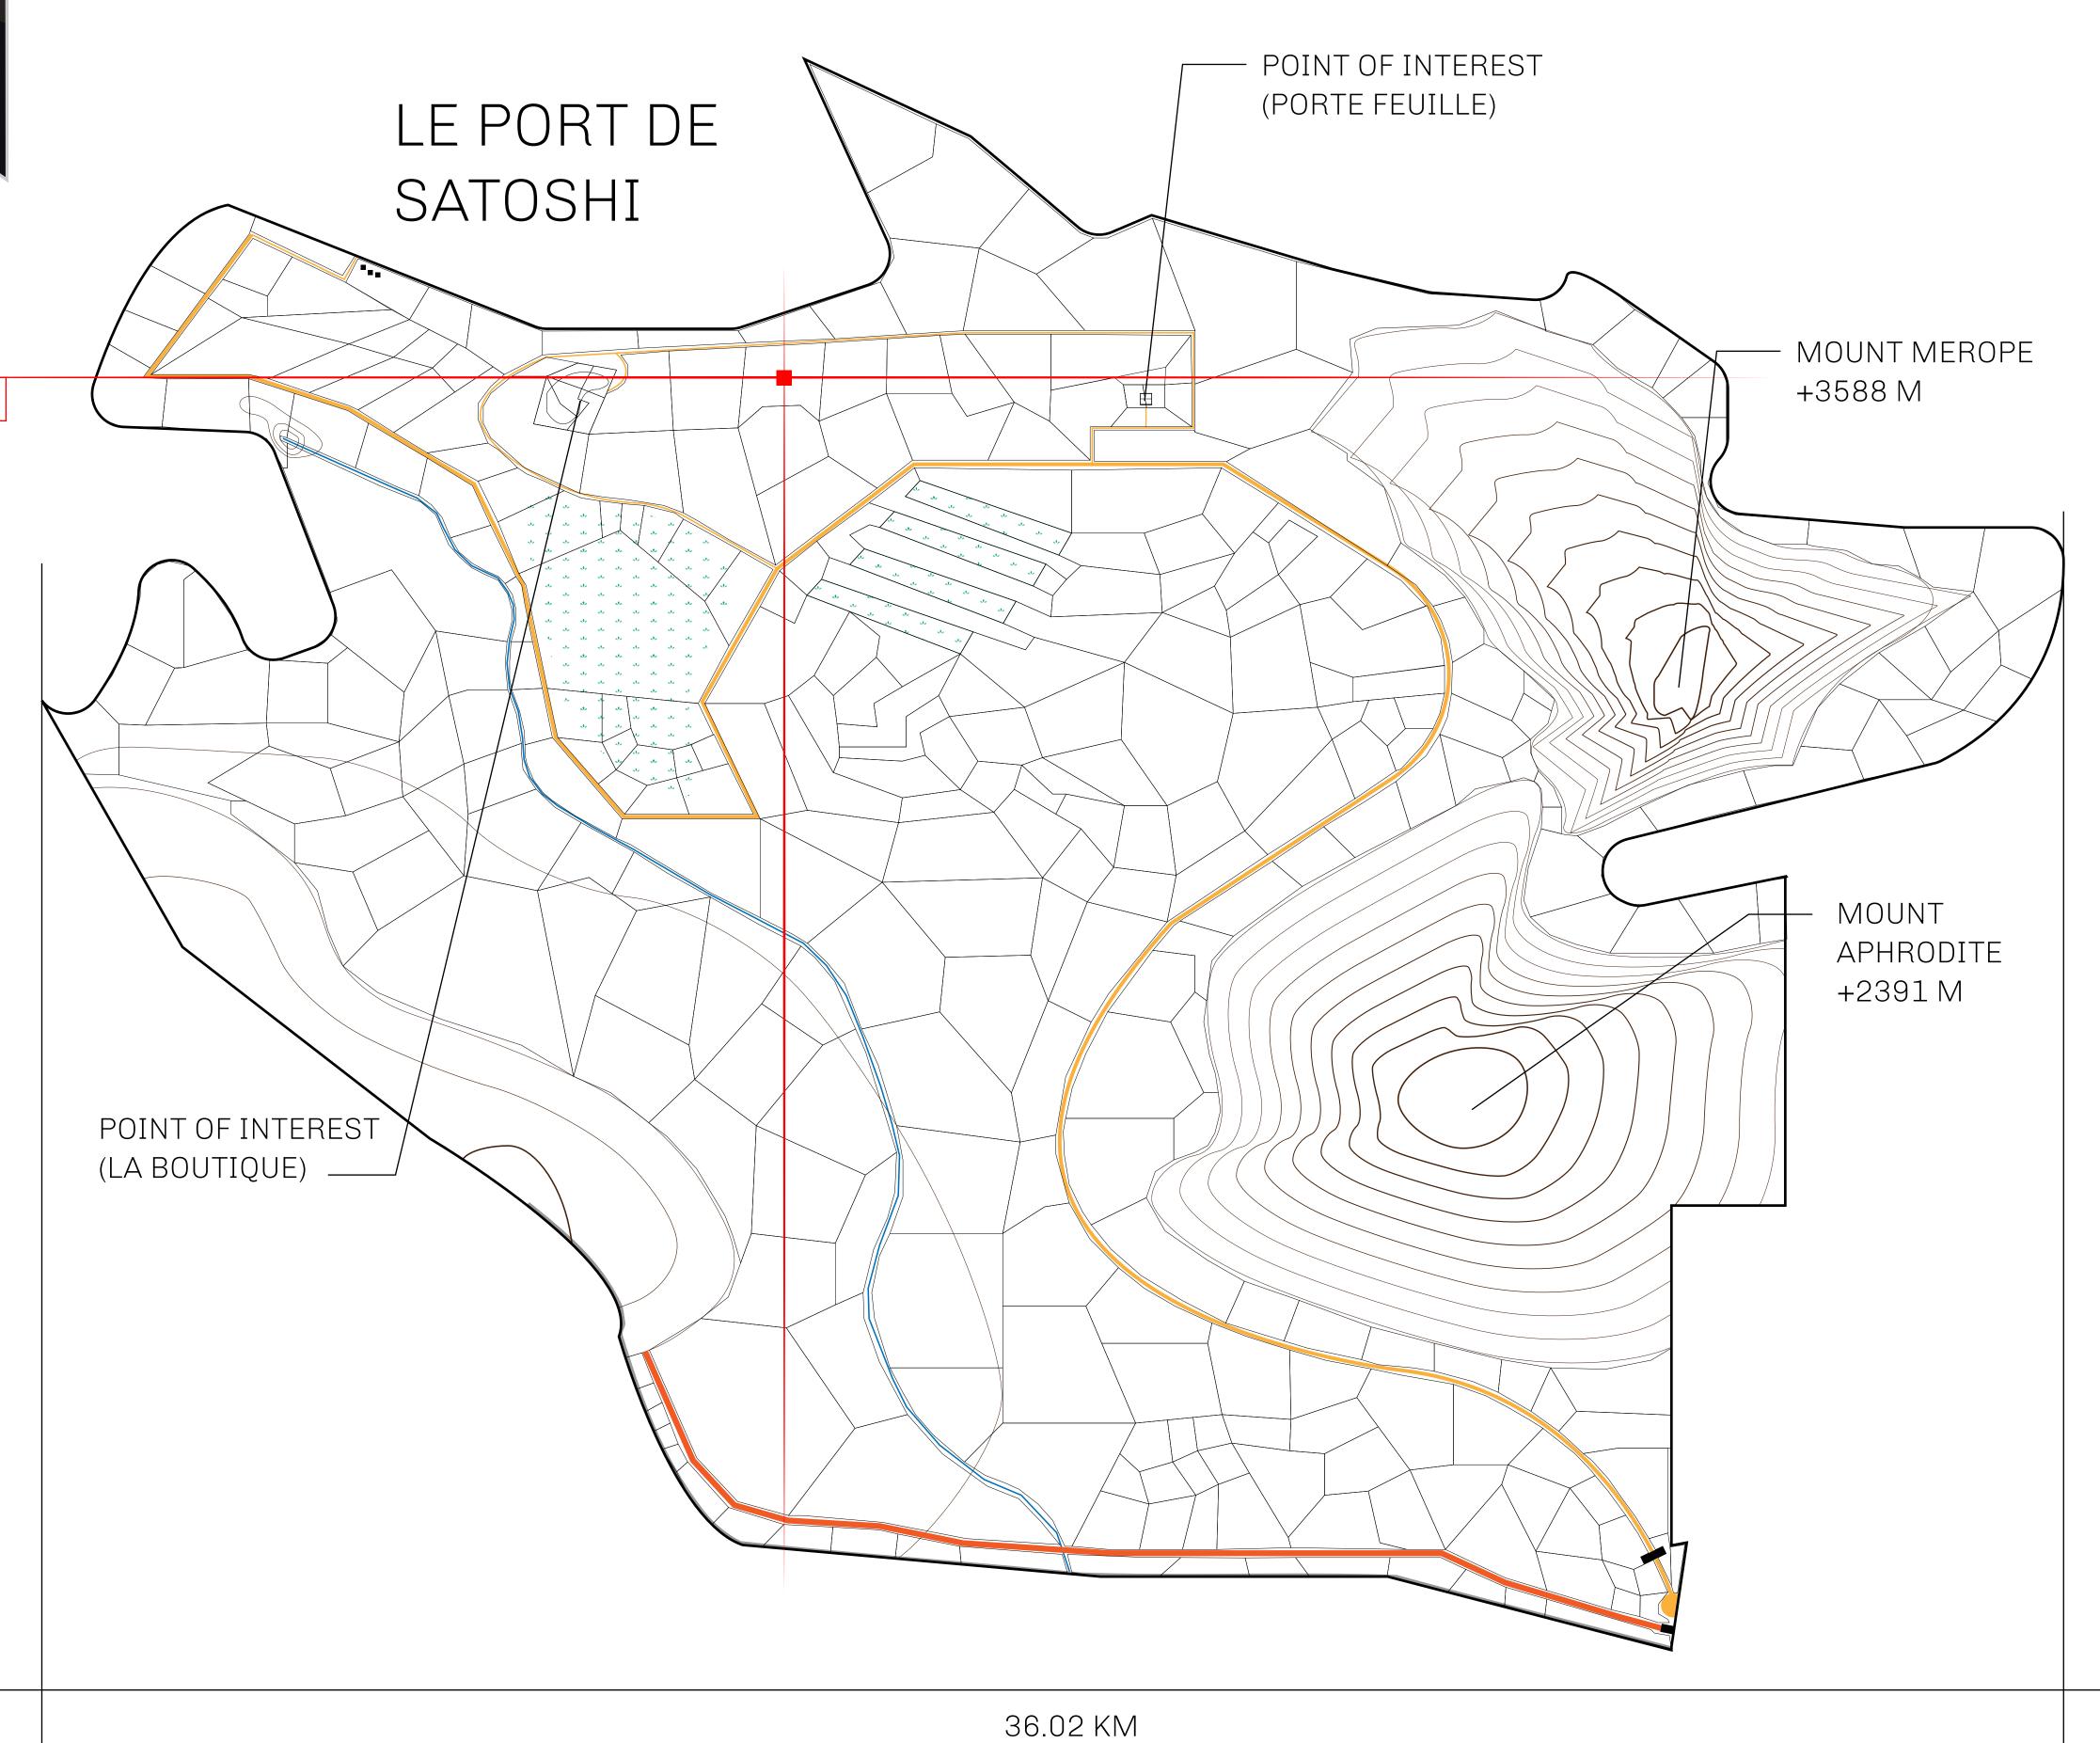

## GEOGRAPHY

COASTLINE 131 KM (81.40 MILES)

BORDERS OCEAN, THE GREAT EMPIRE, X BY SL

HIGHEST POINT MOUNT MEROPE +3588 M
LOWEST POINT THE PORT OF SATOSHI 0 M

PLOTS 331 SCALE 1:50000