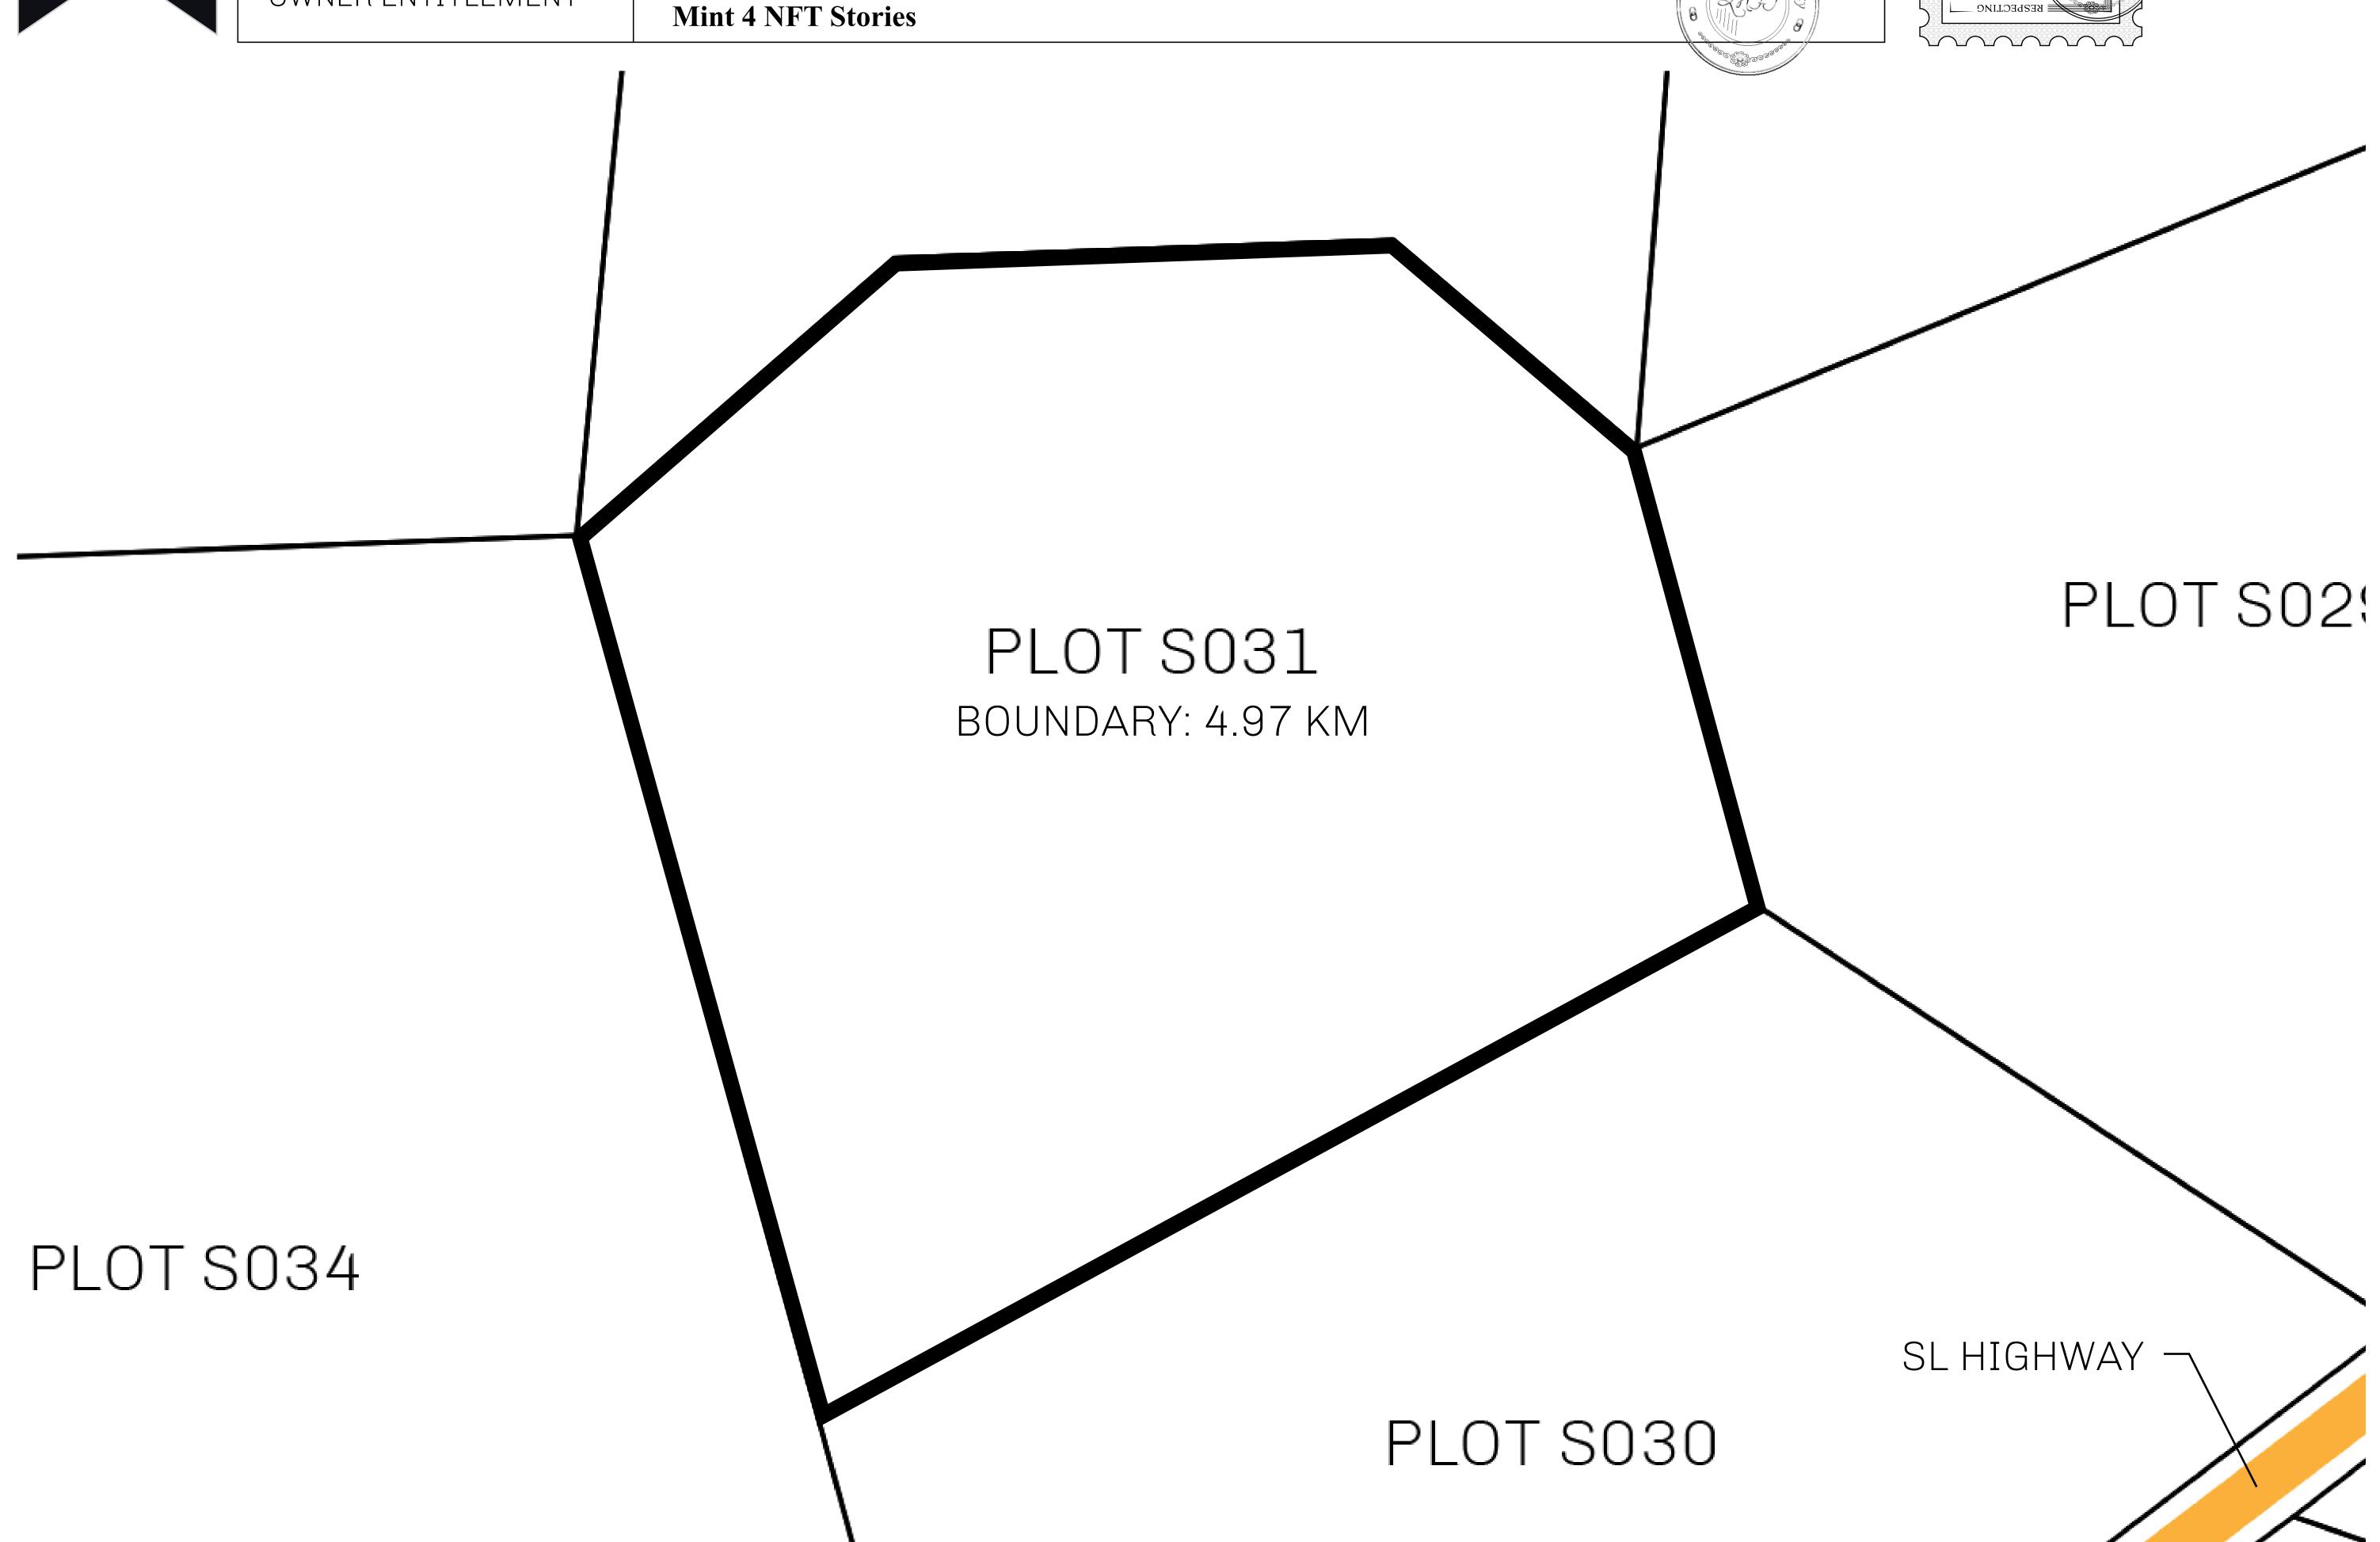

## H.M. LNFT Land Registry ADMINISTRATIVE AREA ROYAUME DE SATOSHI OWNER ENTITLEMENT Type W-SL: Share of 1% of all LTT redeemed based on number of NFT Stories minted;