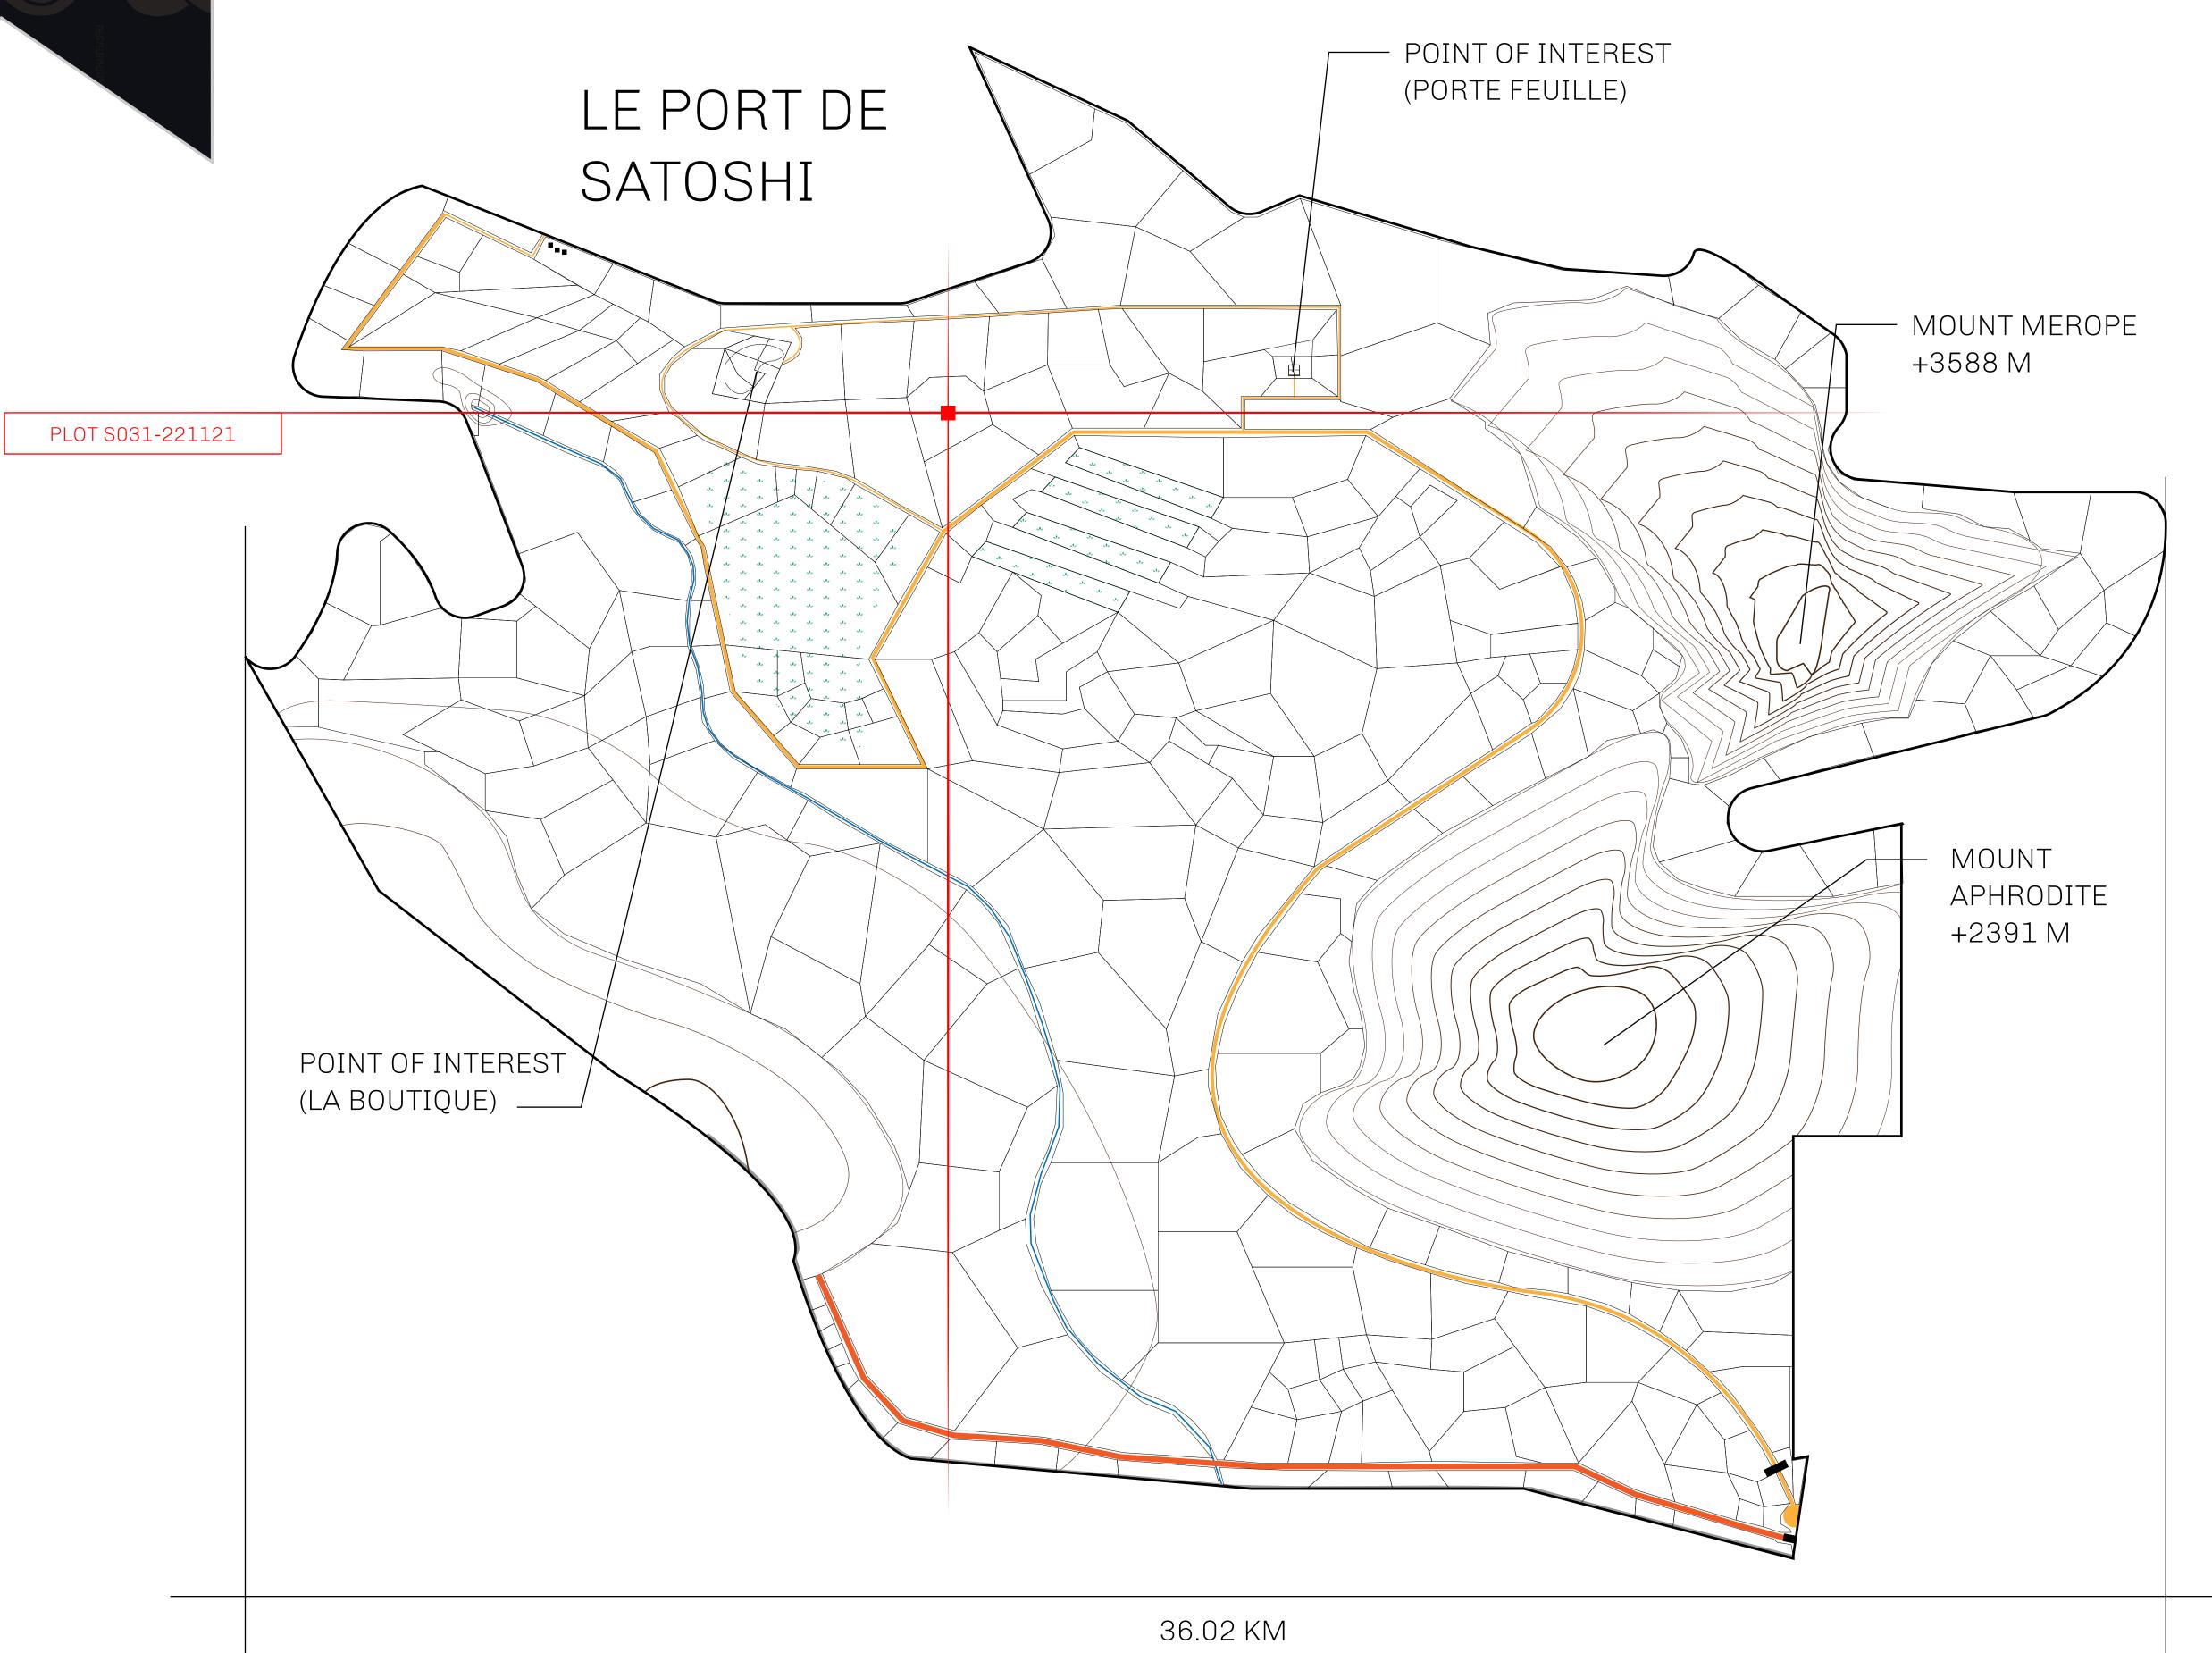

## GEOGRAPHY

COASTLINE 131 KM (81.40 MILES)

BORDERS OCEAN, THE GREAT EMPIRE, X BY SL

HIGHEST POINT MOUNT MEROPE +3588 M
LOWEST POINT THE PORT OF SATOSHI 0 M

PLOTS 331 SCALE 1:50000