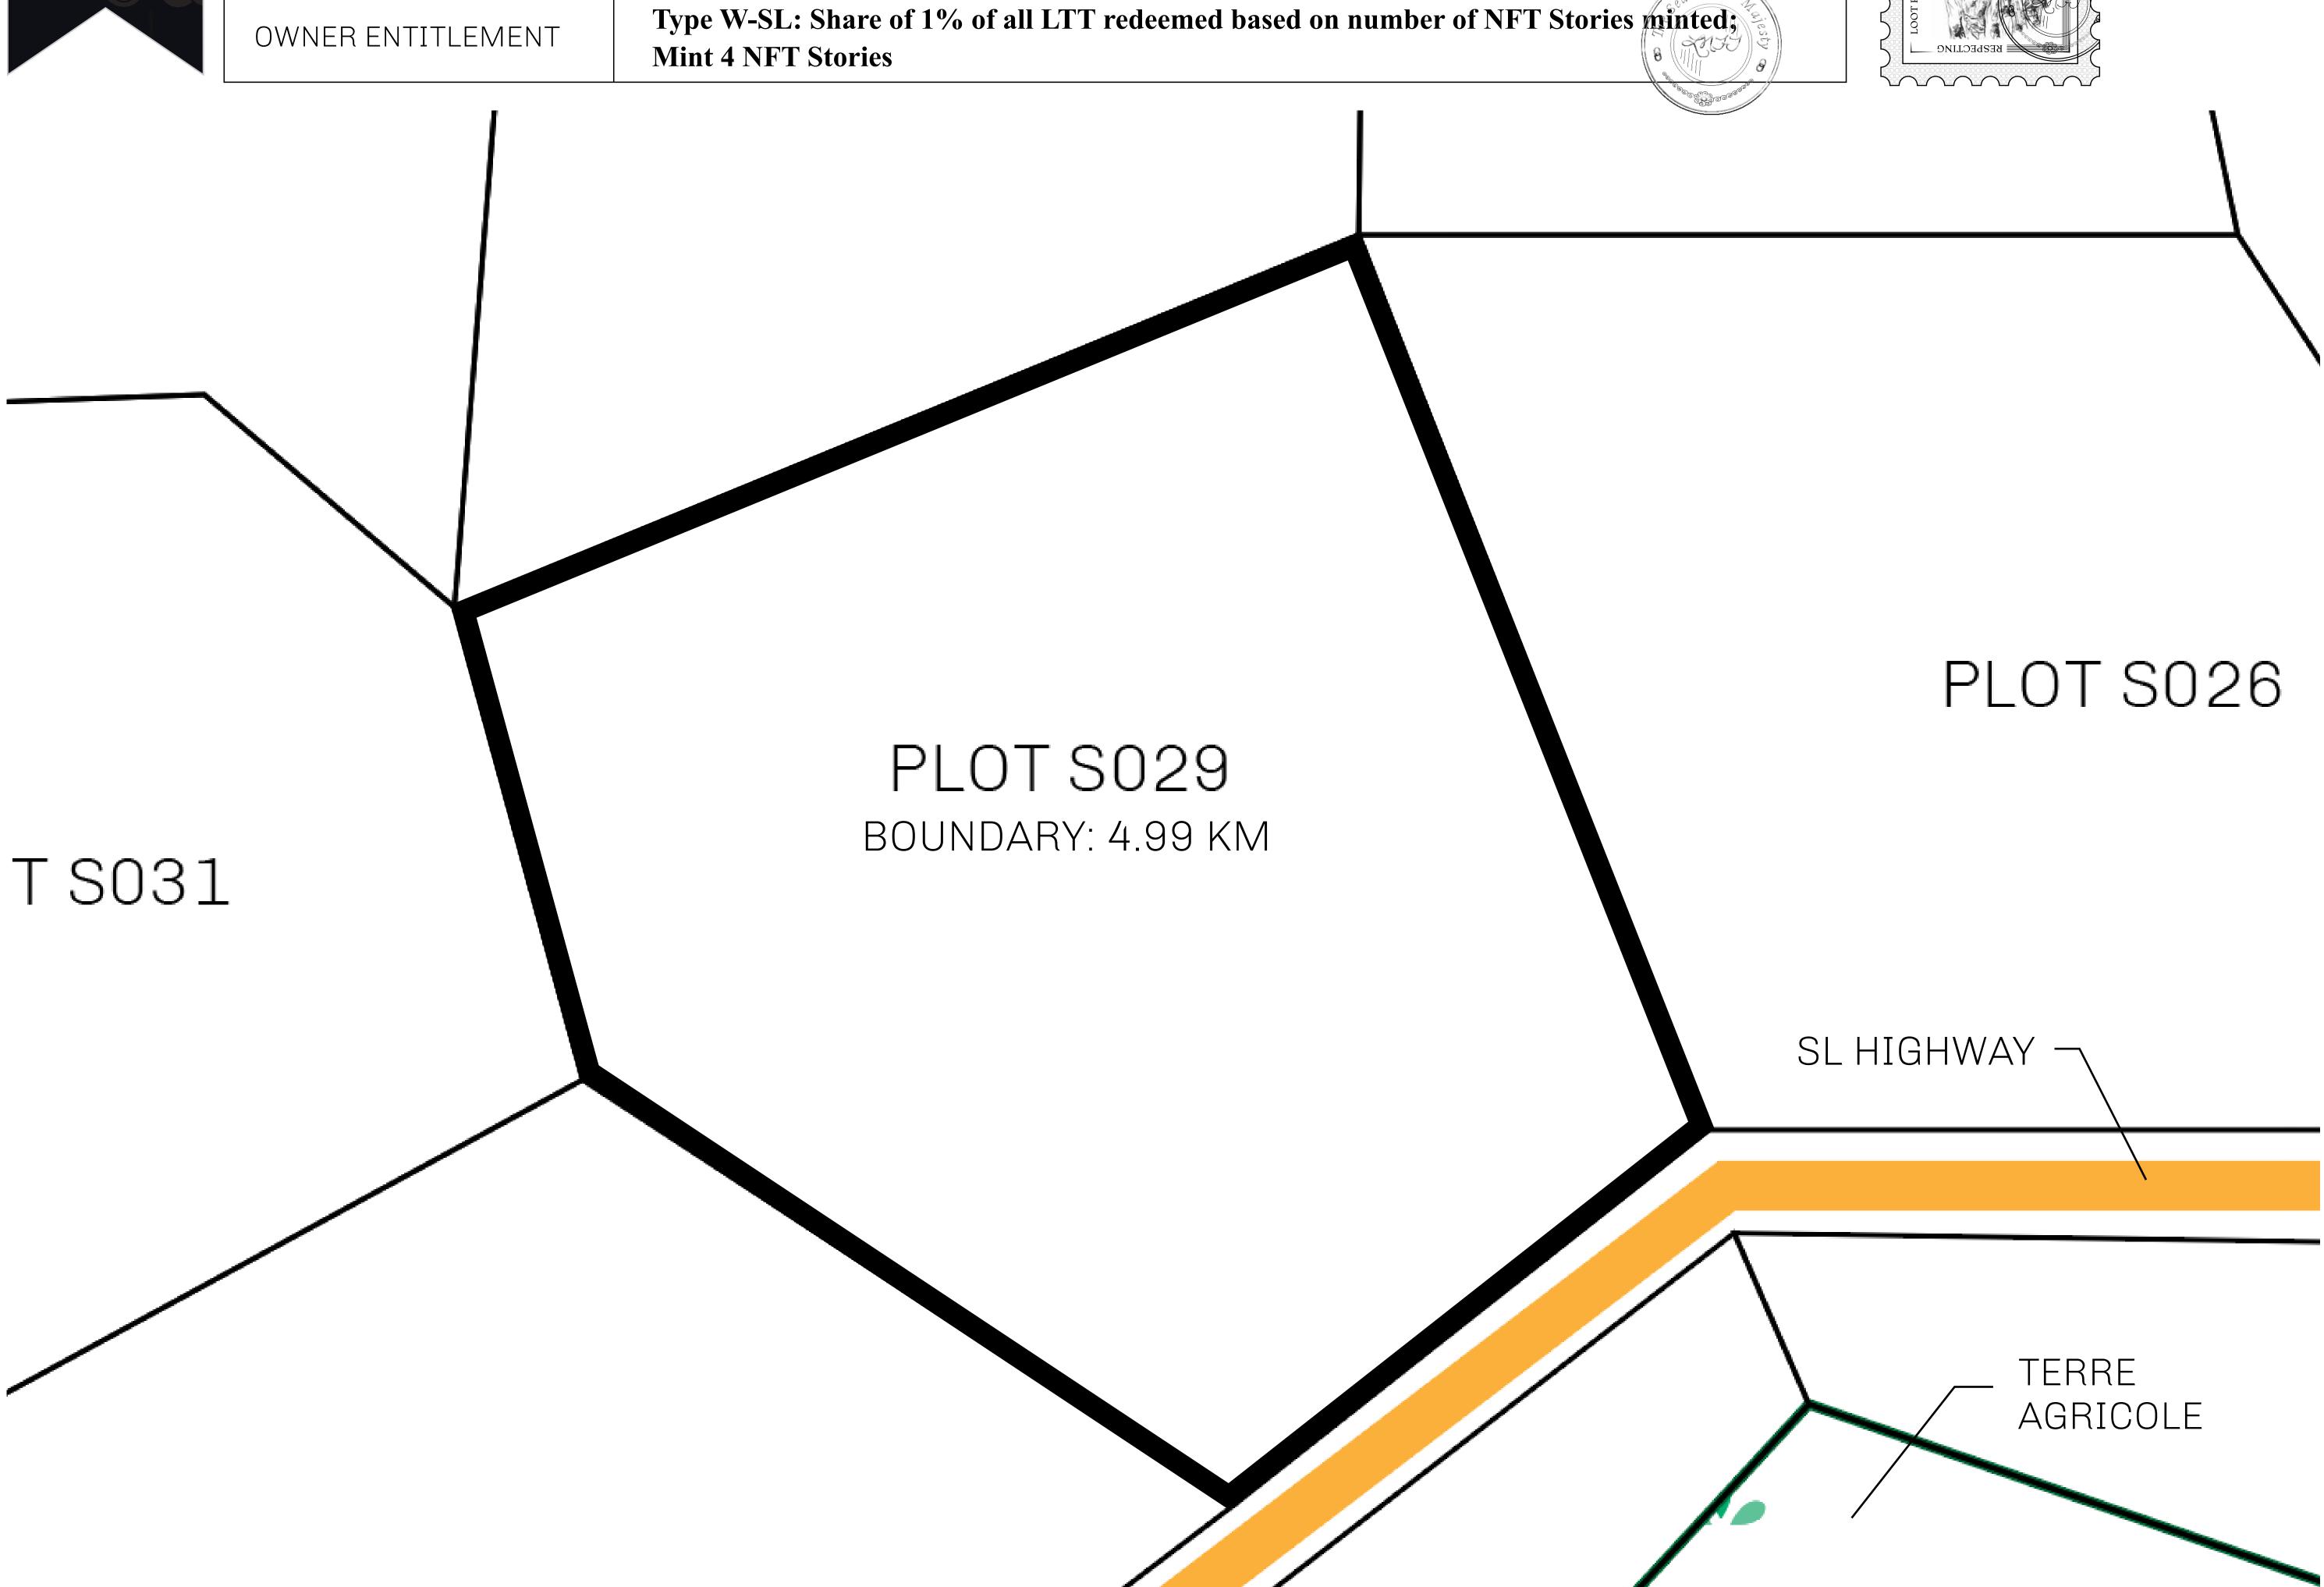

## LOOT NFT WORLD

PLOT S029-221121

## H.M. LNFT Land Registry

S029-221121

TITLE NUMBER

ADMINISTRATIVE AREA

ROYAUME DE SATOSHI

ISSUED 22 November 2021

SCALE **1/50000** 