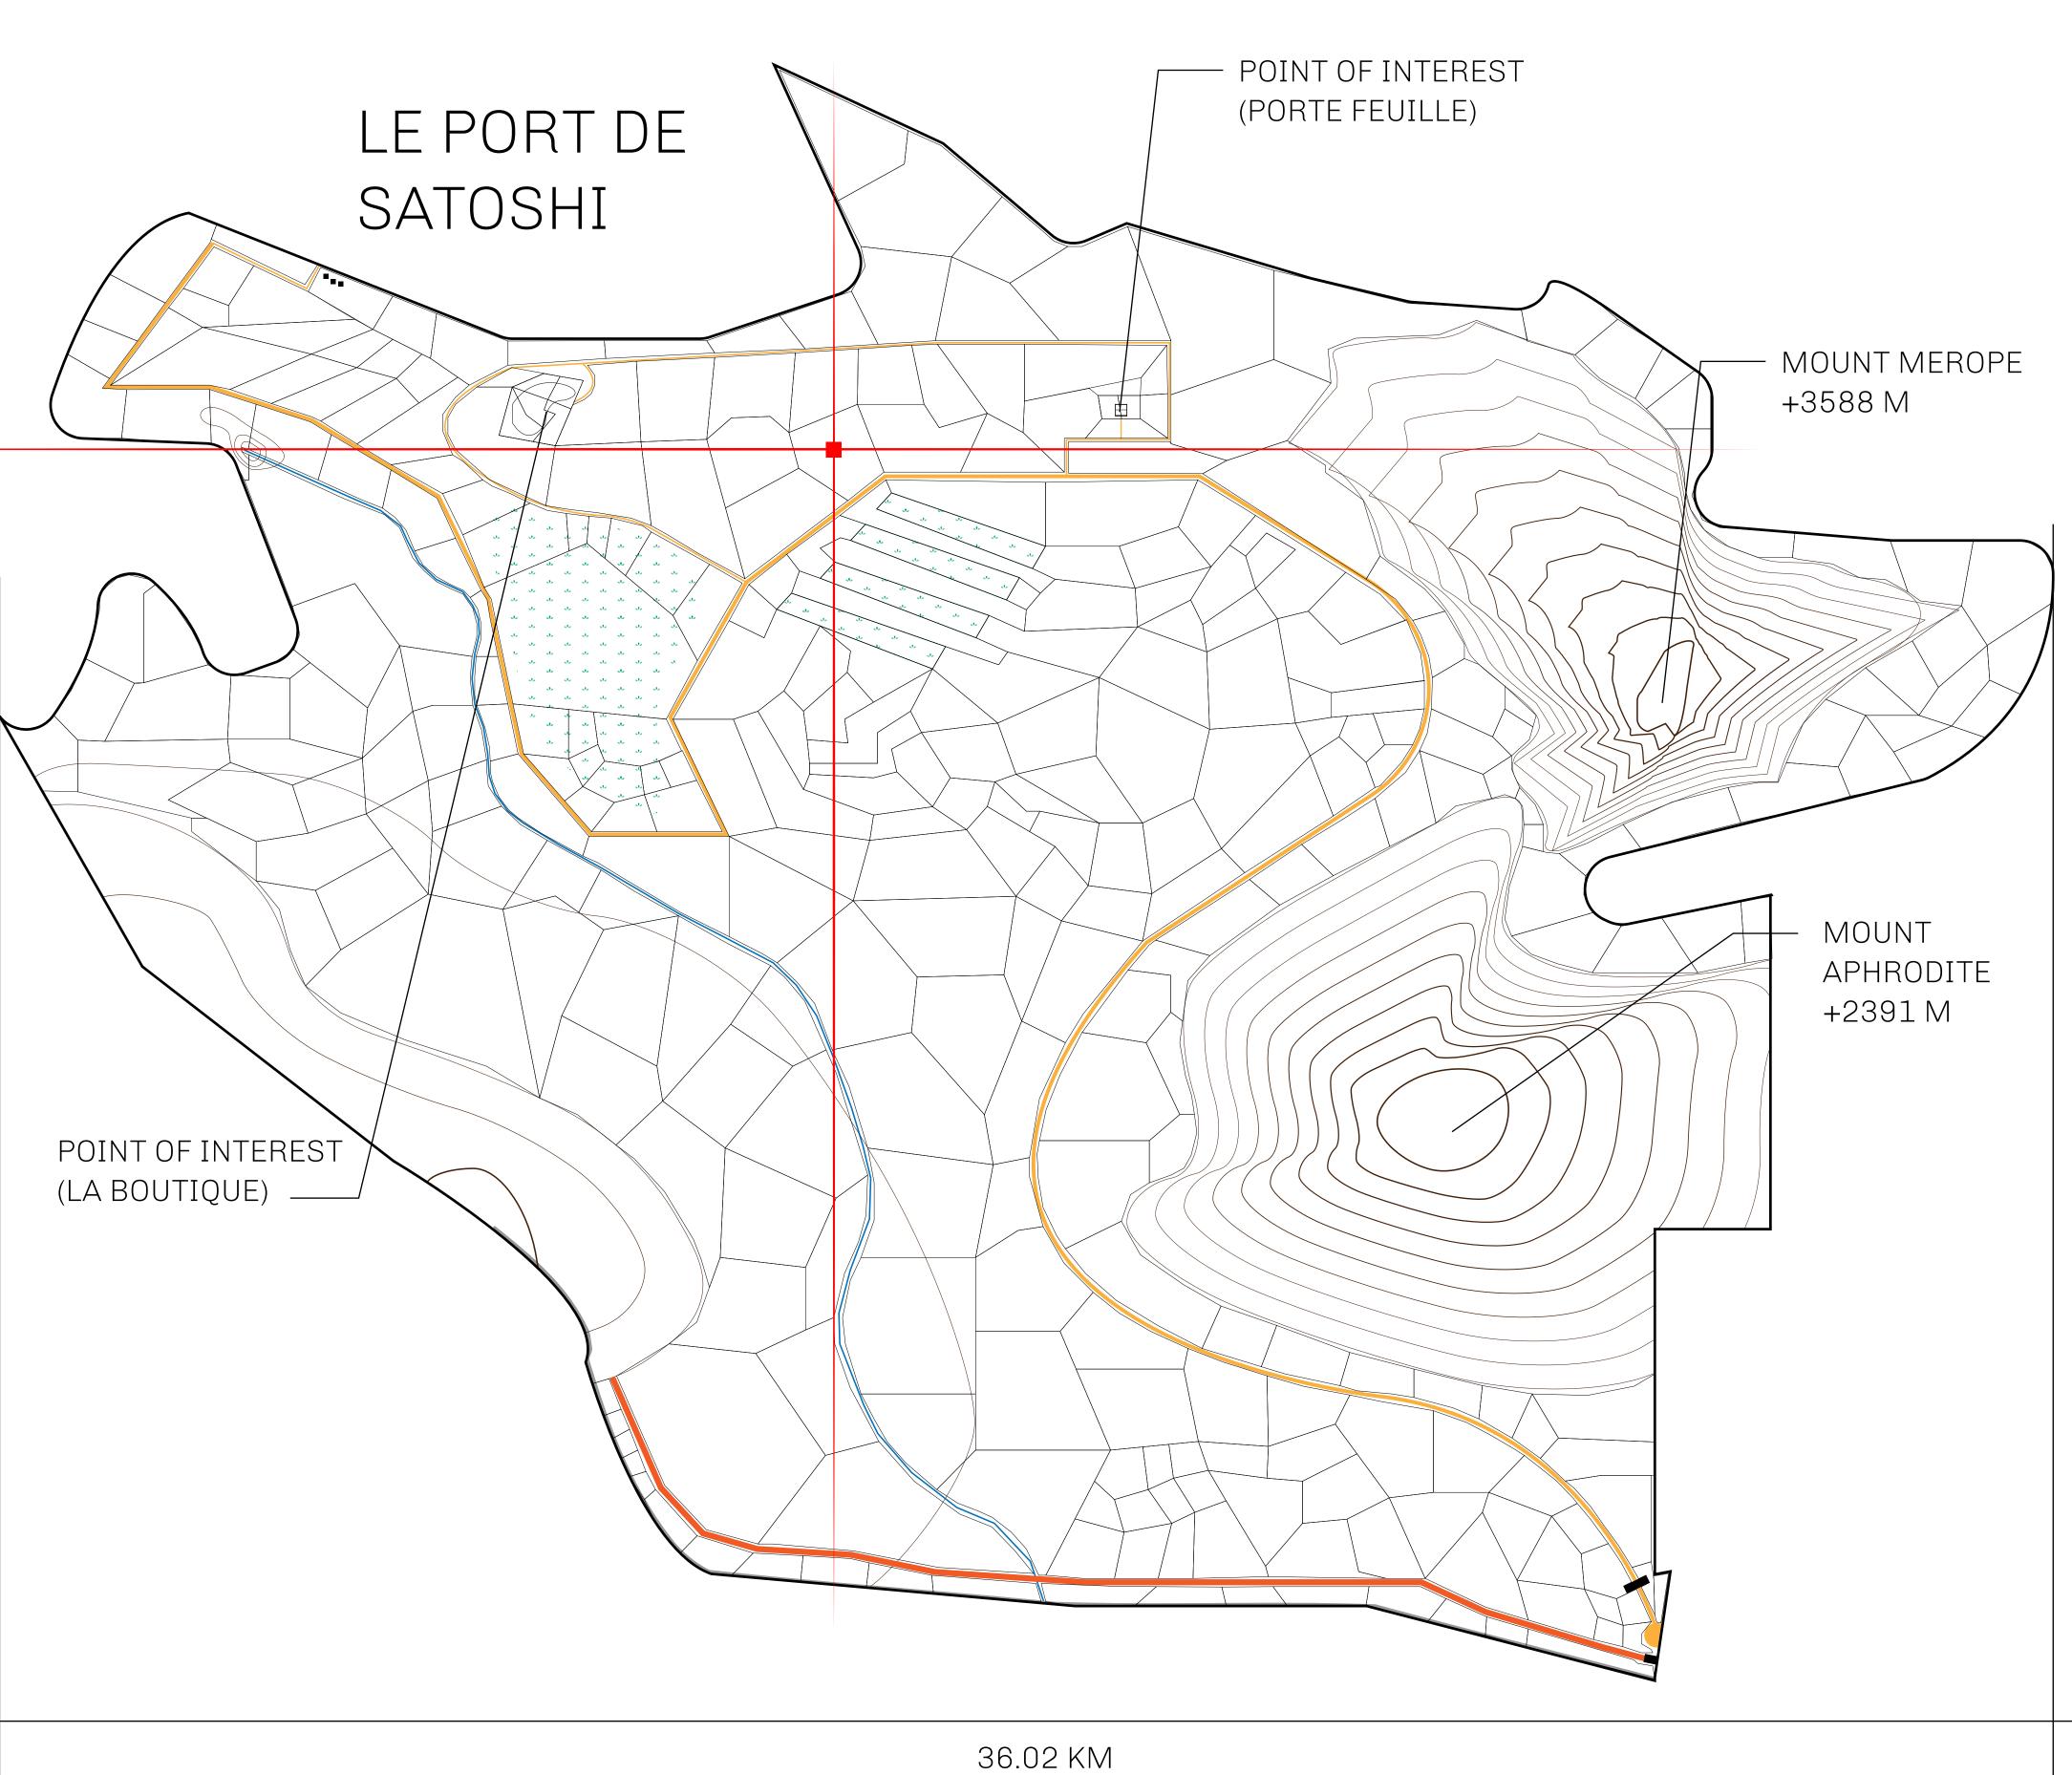

## LES SULTANS

A place of stunning beauty, Le Royaume is known for its exquisite shopping, parks, and grand boulevards. Satoshi's Lounge (the area of La Boutique and Porte Feuille) offers limited-edition and unique items only available for sale in LTT. Land, all sorts of embellishments, and widgets are sold exclusively here. All items are offered first on auction for 24 hours (with a reserve price), and if the reserve is not met, they are listed in a buy-it-now format (reserve price, plus 10%).

## GEOGRAPHY

COASTLINE 131 KM (81.40 MILES)

BORDERS OCEAN, THE GREAT EMPIRE, X BY SL

HIGHEST POINT MOUNT MEROPE +3588 M
LOWEST POINT THE PORT OF SATOSHI 0 M

PLOTS 331 SCALE 1:50000