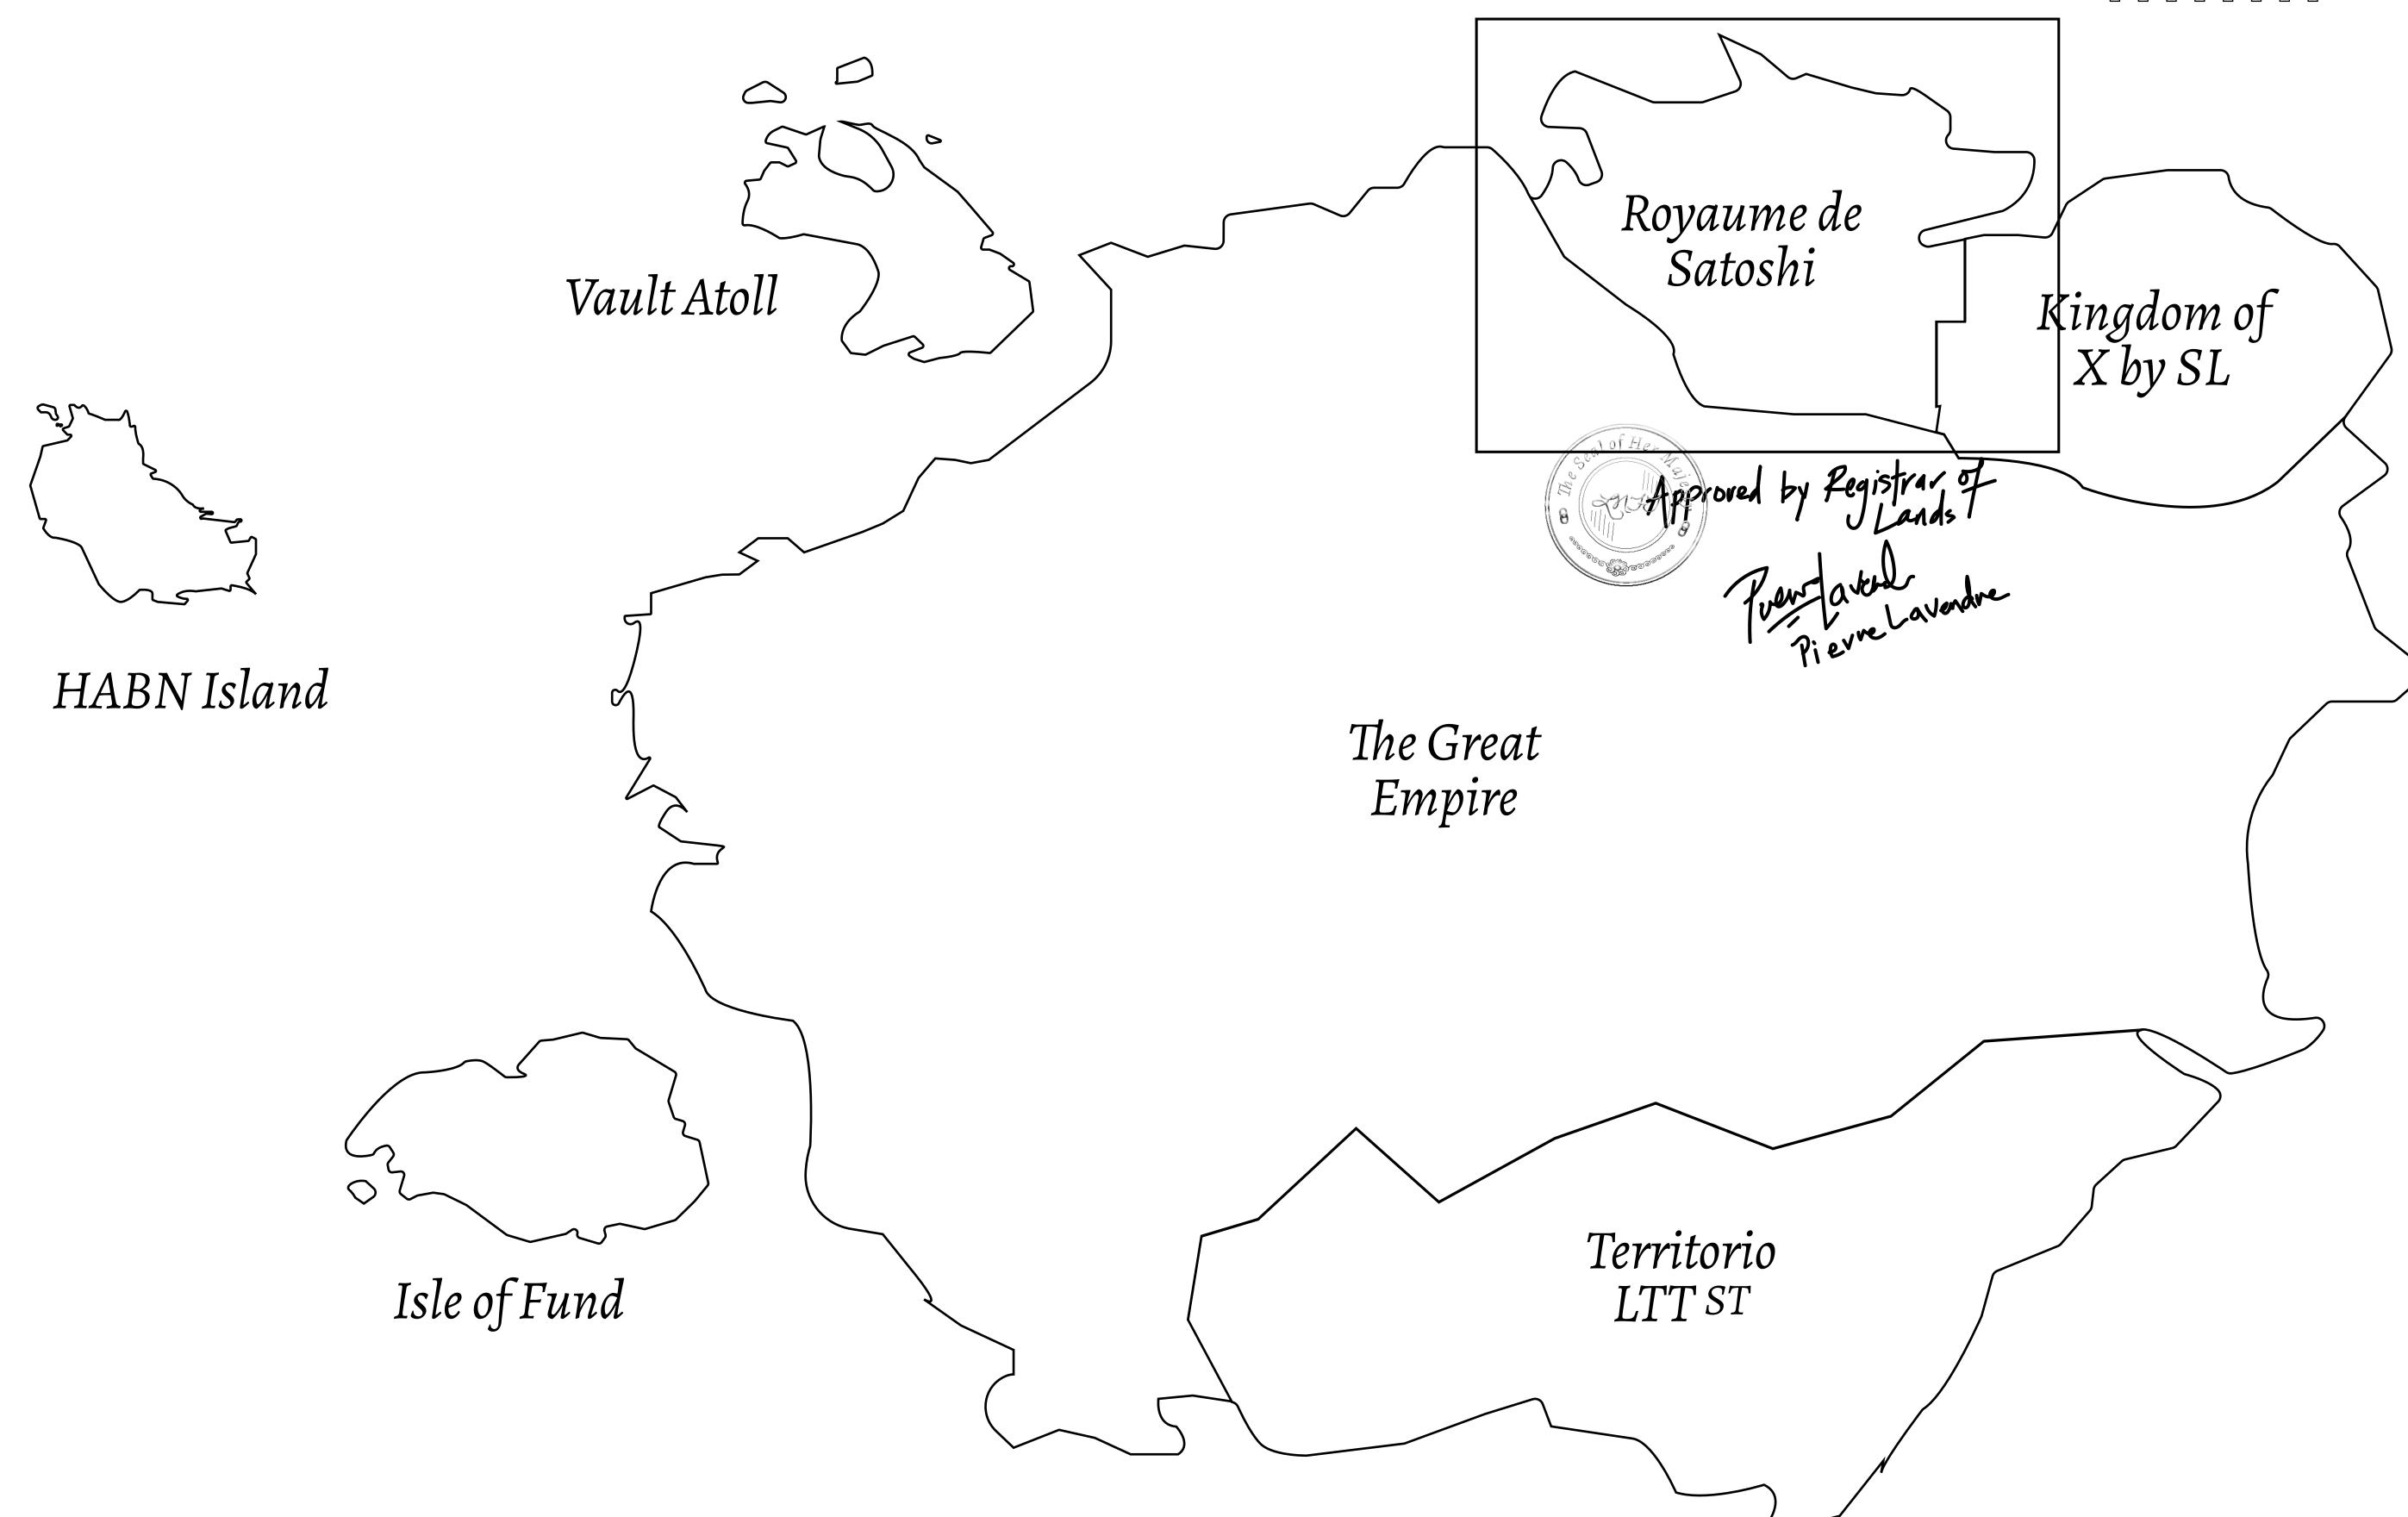

## GEOGRAPHY

COASTLINE 131 KM (81.40 MILES)

BORDERS OCEAN, THE GREAT EMPIRE, X BY SL

HIGHEST POINT MOUNT MEROPE +3588 M
LOWEST POINT THE PORT OF SATOSHI 0 M

PLOTS 331 SCALE 1:50000

## H.M. LNFT Land Registry

S029-221121

TITLE NUMBER

ADMINISTRATIVE AREA

ROYAUME DE SATOSHI

ISSUED 22 November 2021

SCALE **1/50000** 