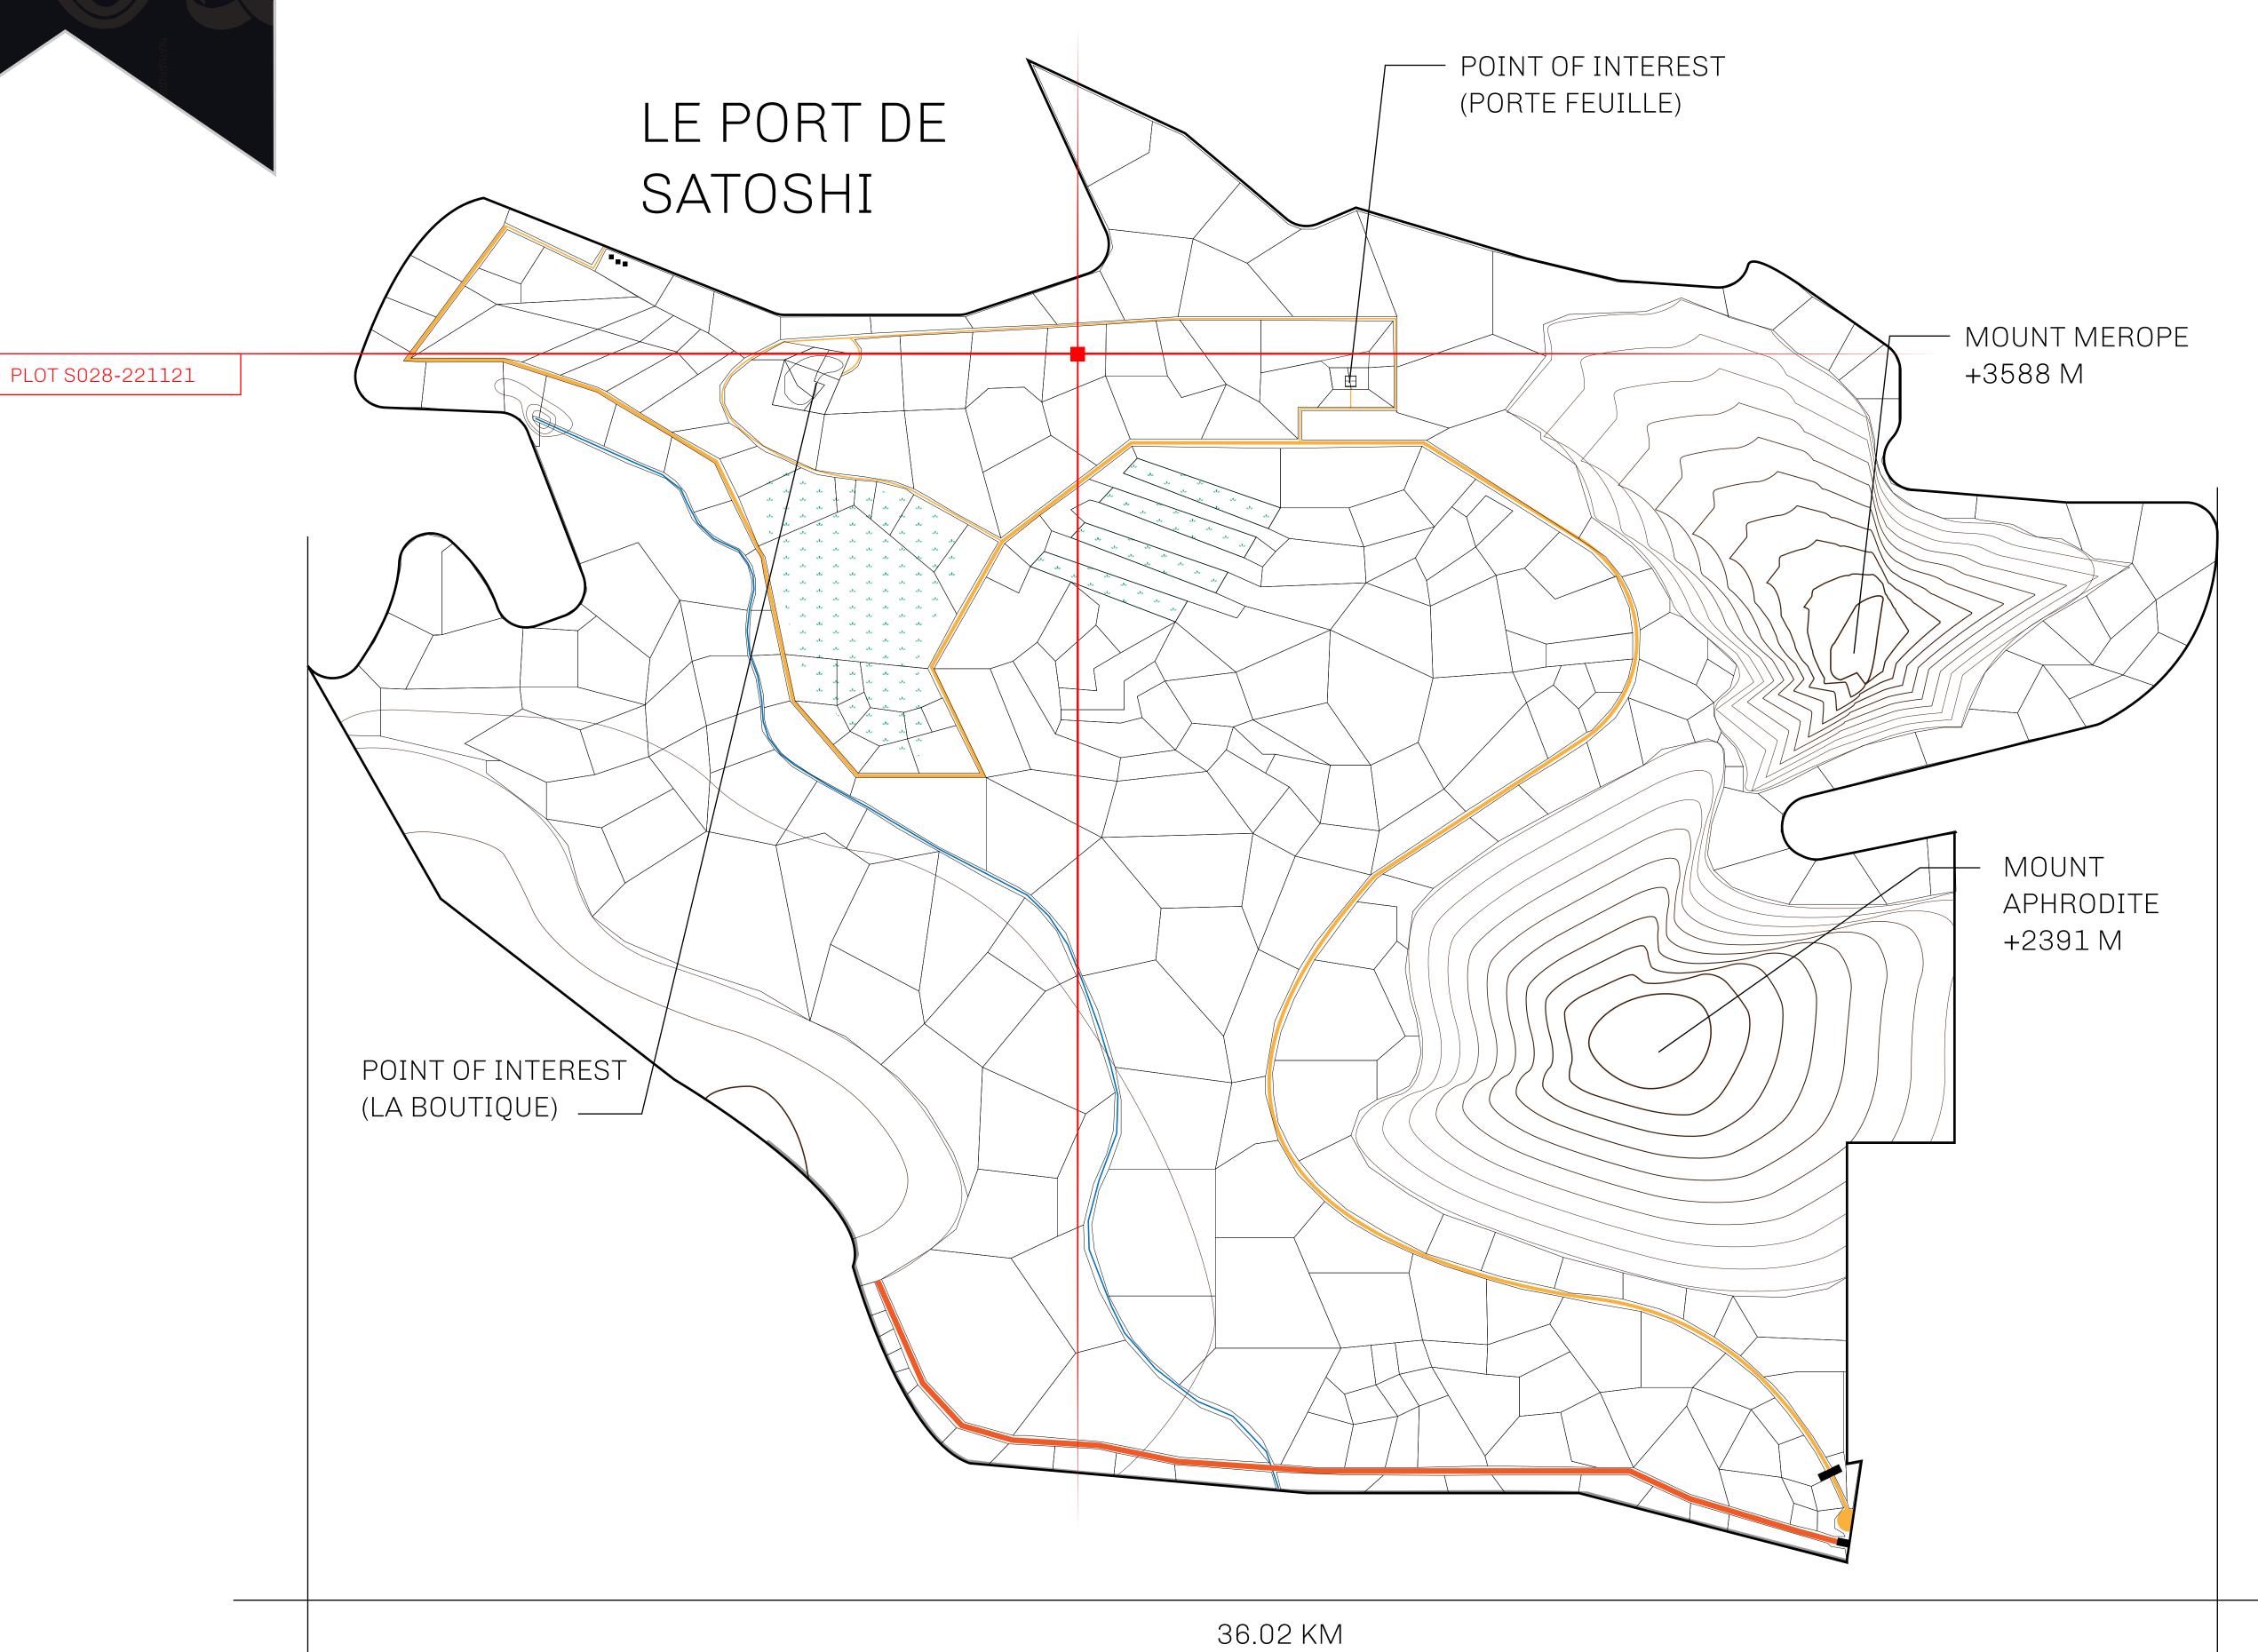

## LES SULTANS

A place of stunning beauty, Le Royaume is known for its exquisite shopping, parks, and grand boulevards. Satoshi's Lounge (the area of La Boutique and Porte Feuille) offers limited-edition and unique items only available for sale in LTT. Land, all sorts of embellishments, and widgets are sold exclusively here. All items are offered first on auction for 24 hours (with a reserve price), and if the reserve is not met, they are listed in a buy-it-now format (reserve price, plus 10%).

## GEOGRAPHY

COASTLINE 131 KM (81.40 MILES)

BORDERS OCEAN, THE GREAT EMPIRE, X BY SL

HIGHEST POINT MOUNT MEROPE +3588 M
LOWEST POINT THE PORT OF SATOSHI 0 M

PLOTS 331 SCALE 1:50000