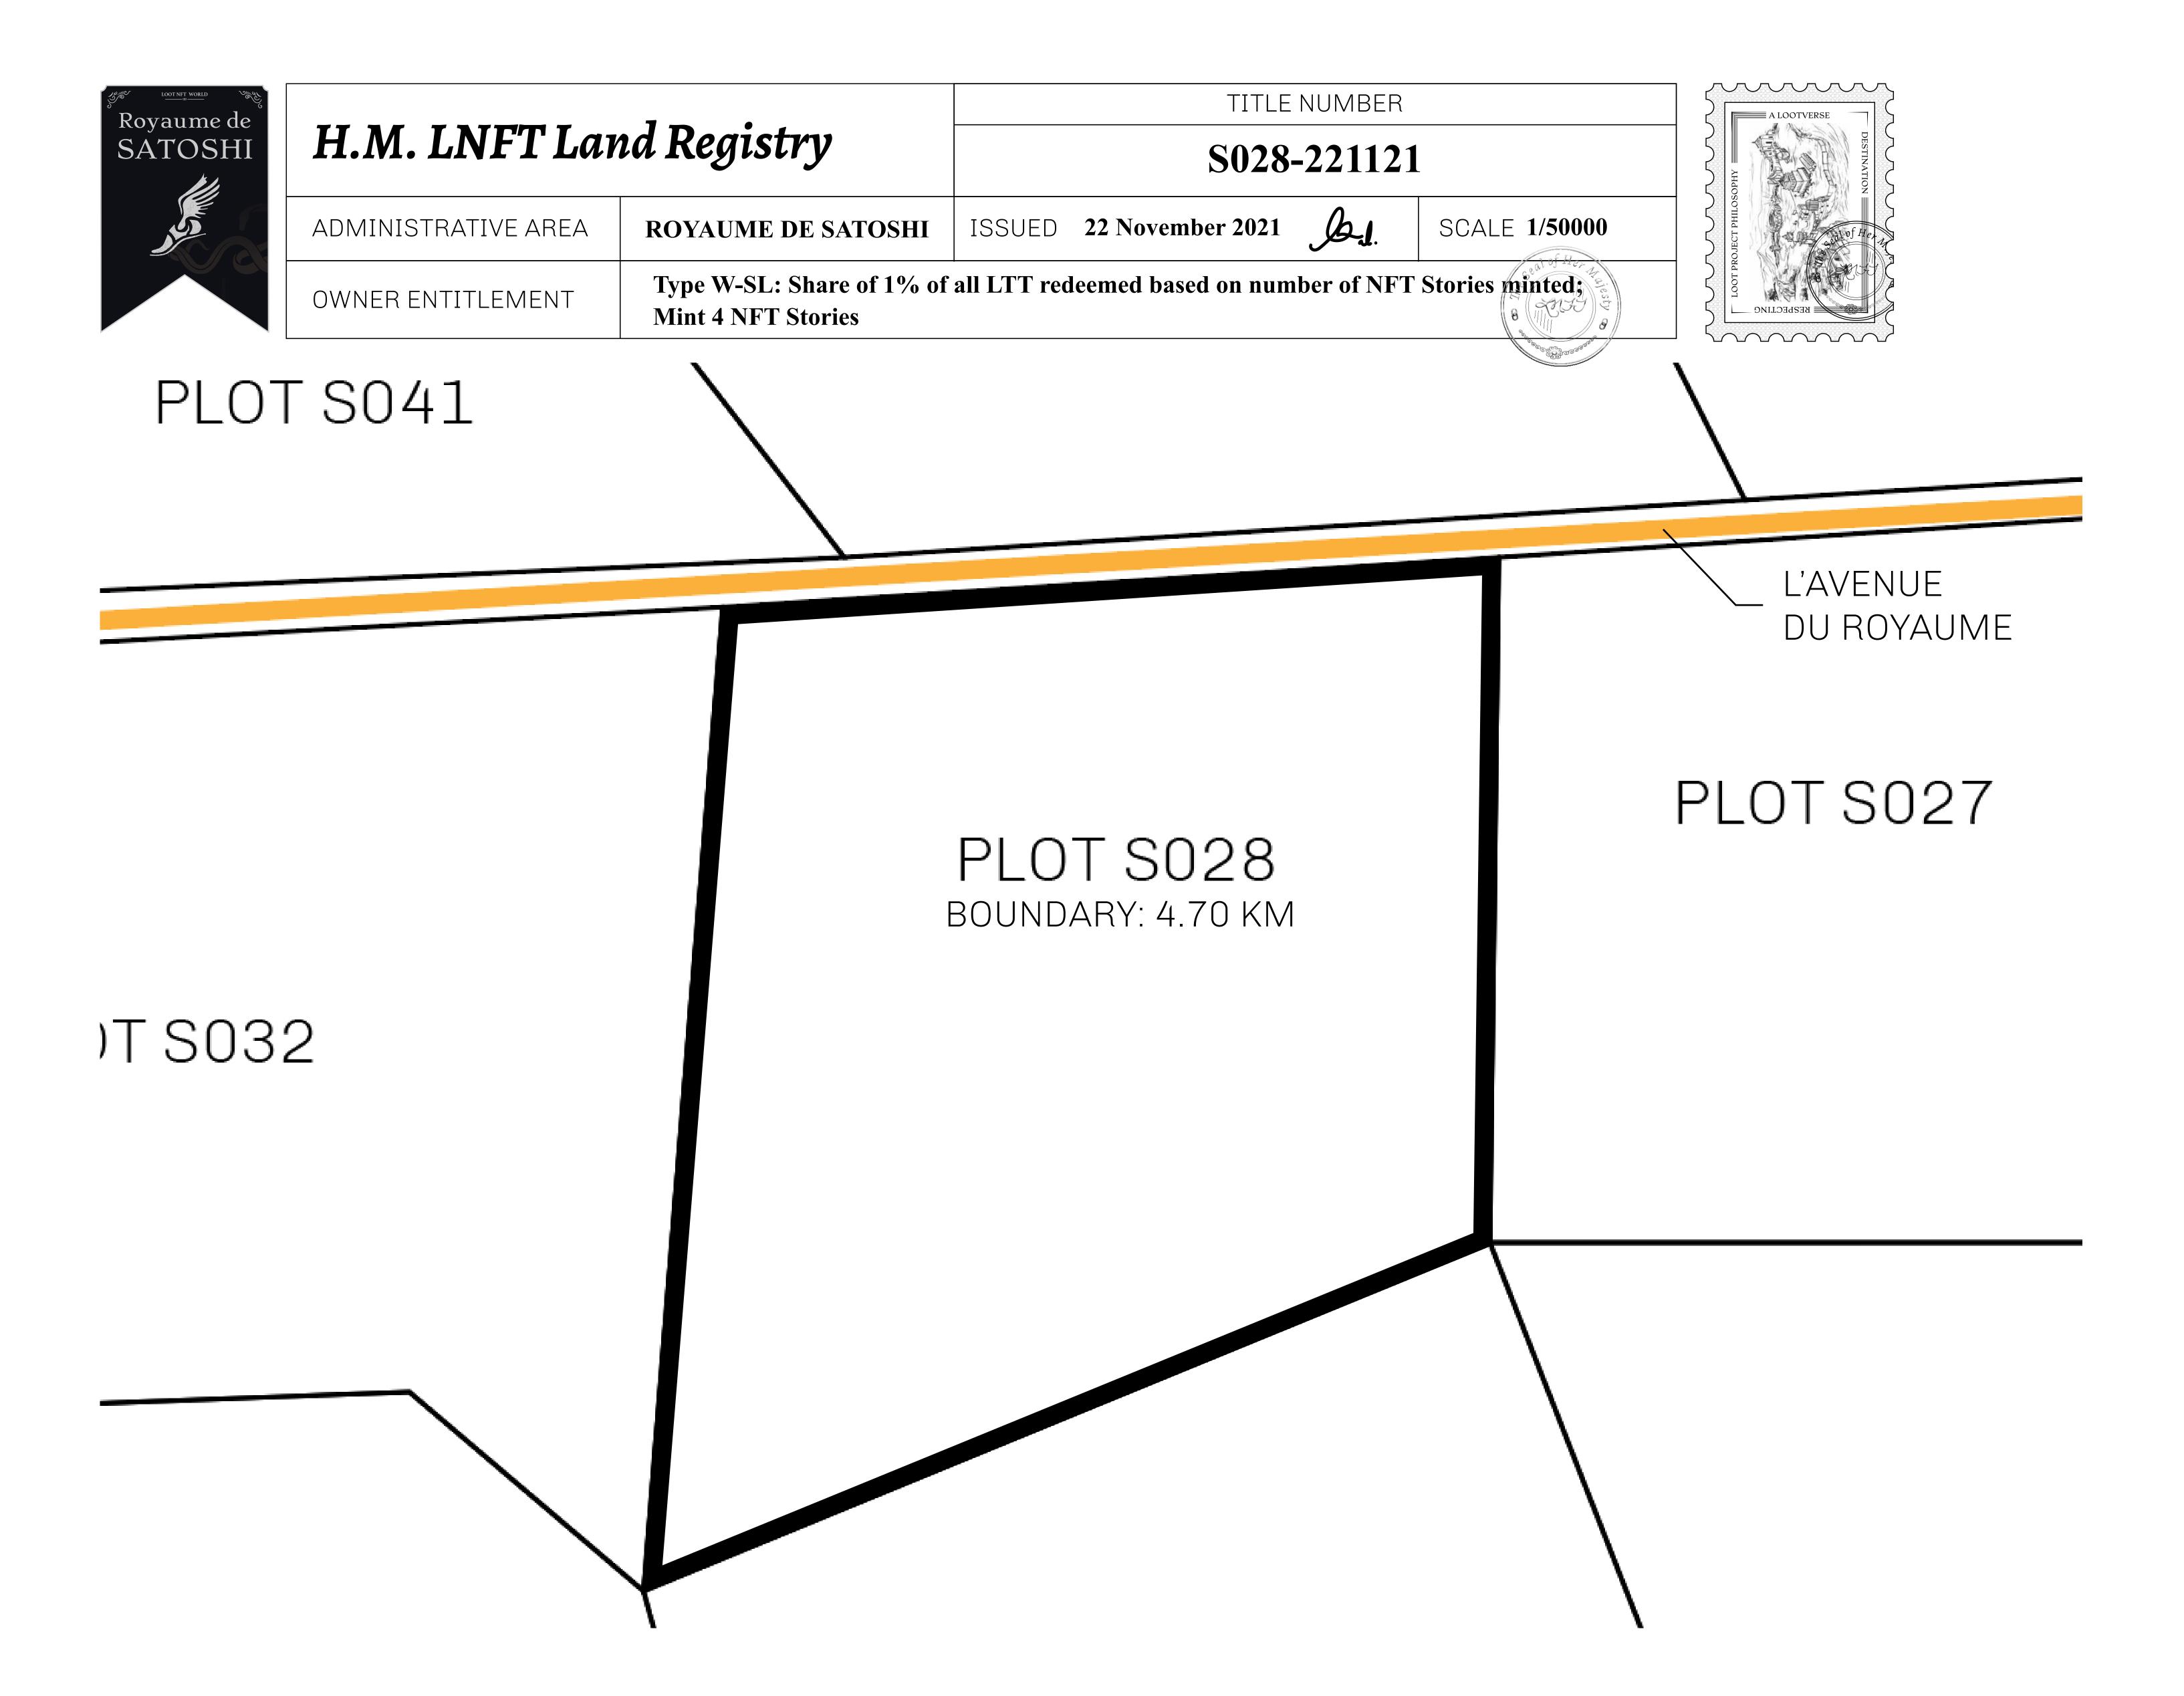

## GEOGRAPHY

COASTLINE 131 KM (81.40 MILES)

BORDERS OCEAN, THE GREAT EMPIRE, X BY SL

HIGHEST POINT MOUNT MEROPE +3588 M
LOWEST POINT THE PORT OF SATOSHI 0 M

PLOTS 331 SCALE 1:50000