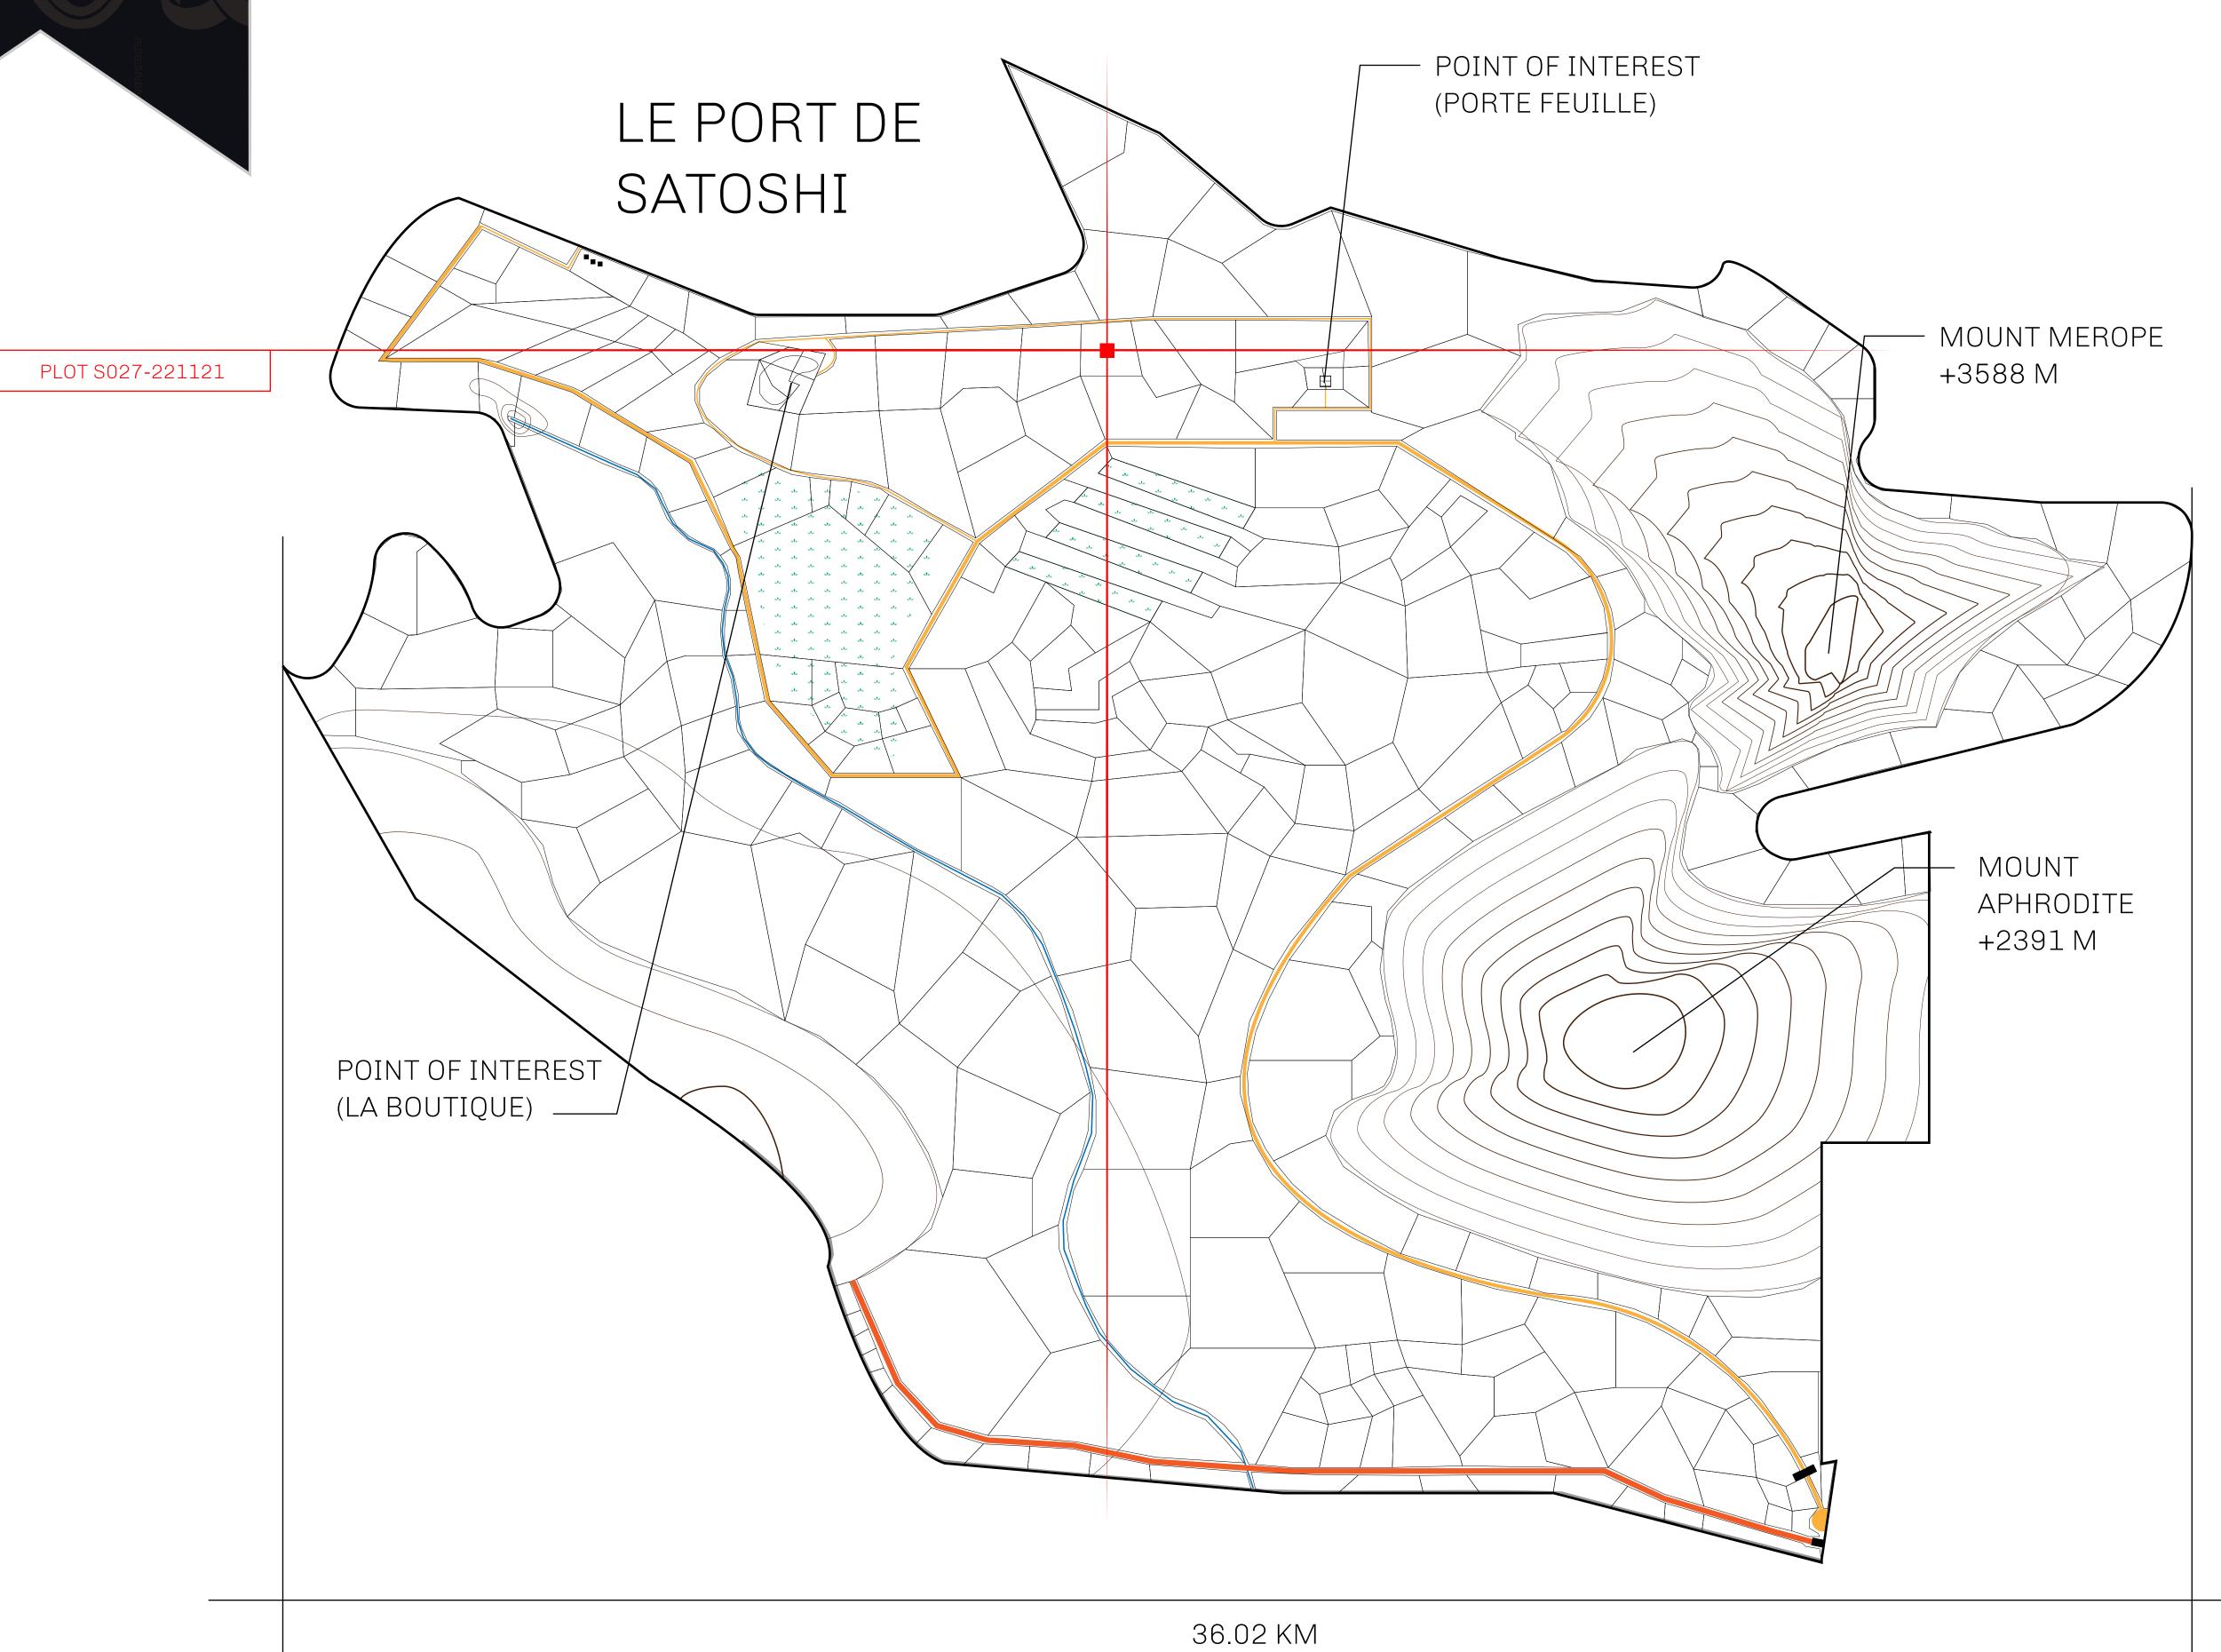

## LES SULTANS

A place of stunning beauty, Le Royaume is known for its exquisite shopping, parks, and grand boulevards. Satoshi's Lounge (the area of La Boutique and Porte Feuille) offers limited-edition and unique items only available for sale in LTT. Land, all sorts of embellishments, and widgets are sold exclusively here. All items are offered first on auction for 24 hours (with a reserve price), and if the reserve is not met, they are listed in a buy-it-now format (reserve price, plus 10%).

## GEOGRAPHY

COASTLINE 131 KM (81.40 MILES)

BORDERS OCEAN, THE GREAT EMPIRE, X BY SL

HIGHEST POINT MOUNT MEROPE +3588 M
LOWEST POINT THE PORT OF SATOSHI 0 M

PLOTS 331 SCALE 1:50000

| Royaume de SATOSHI | H.M. LNFT Land Registry  ADMINISTRATIVE AREA ROYAUME DE SATOSHI |                                              | TITLE NUMBER  \$027-221121  ISSUED 22 November 2021  SCALE 1/50000 |                |           | A LOOTVERSE  DESTINATION  AHdosotilida |
|--------------------|-----------------------------------------------------------------|----------------------------------------------|--------------------------------------------------------------------|----------------|-----------|----------------------------------------|
|                    |                                                                 |                                              |                                                                    |                |           |                                        |
|                    | OWNER ENTITLEMENT                                               | Type W-SL: Share of 1% of Mint 4 NFT Stories | f all LTT redeemed based on numl                                   |                | an of Her | BESPECTING LOOT PROJECT                |
|                    |                                                                 |                                              |                                                                    | 'ENUE<br>ROYAU |           |                                        |
| PLOT               | S028                                                            |                                              | OT SO27<br>NDARY: 4.08 KM                                          |                |           | PLOT S025                              |
|                    |                                                                 |                                              |                                                                    |                |           |                                        |