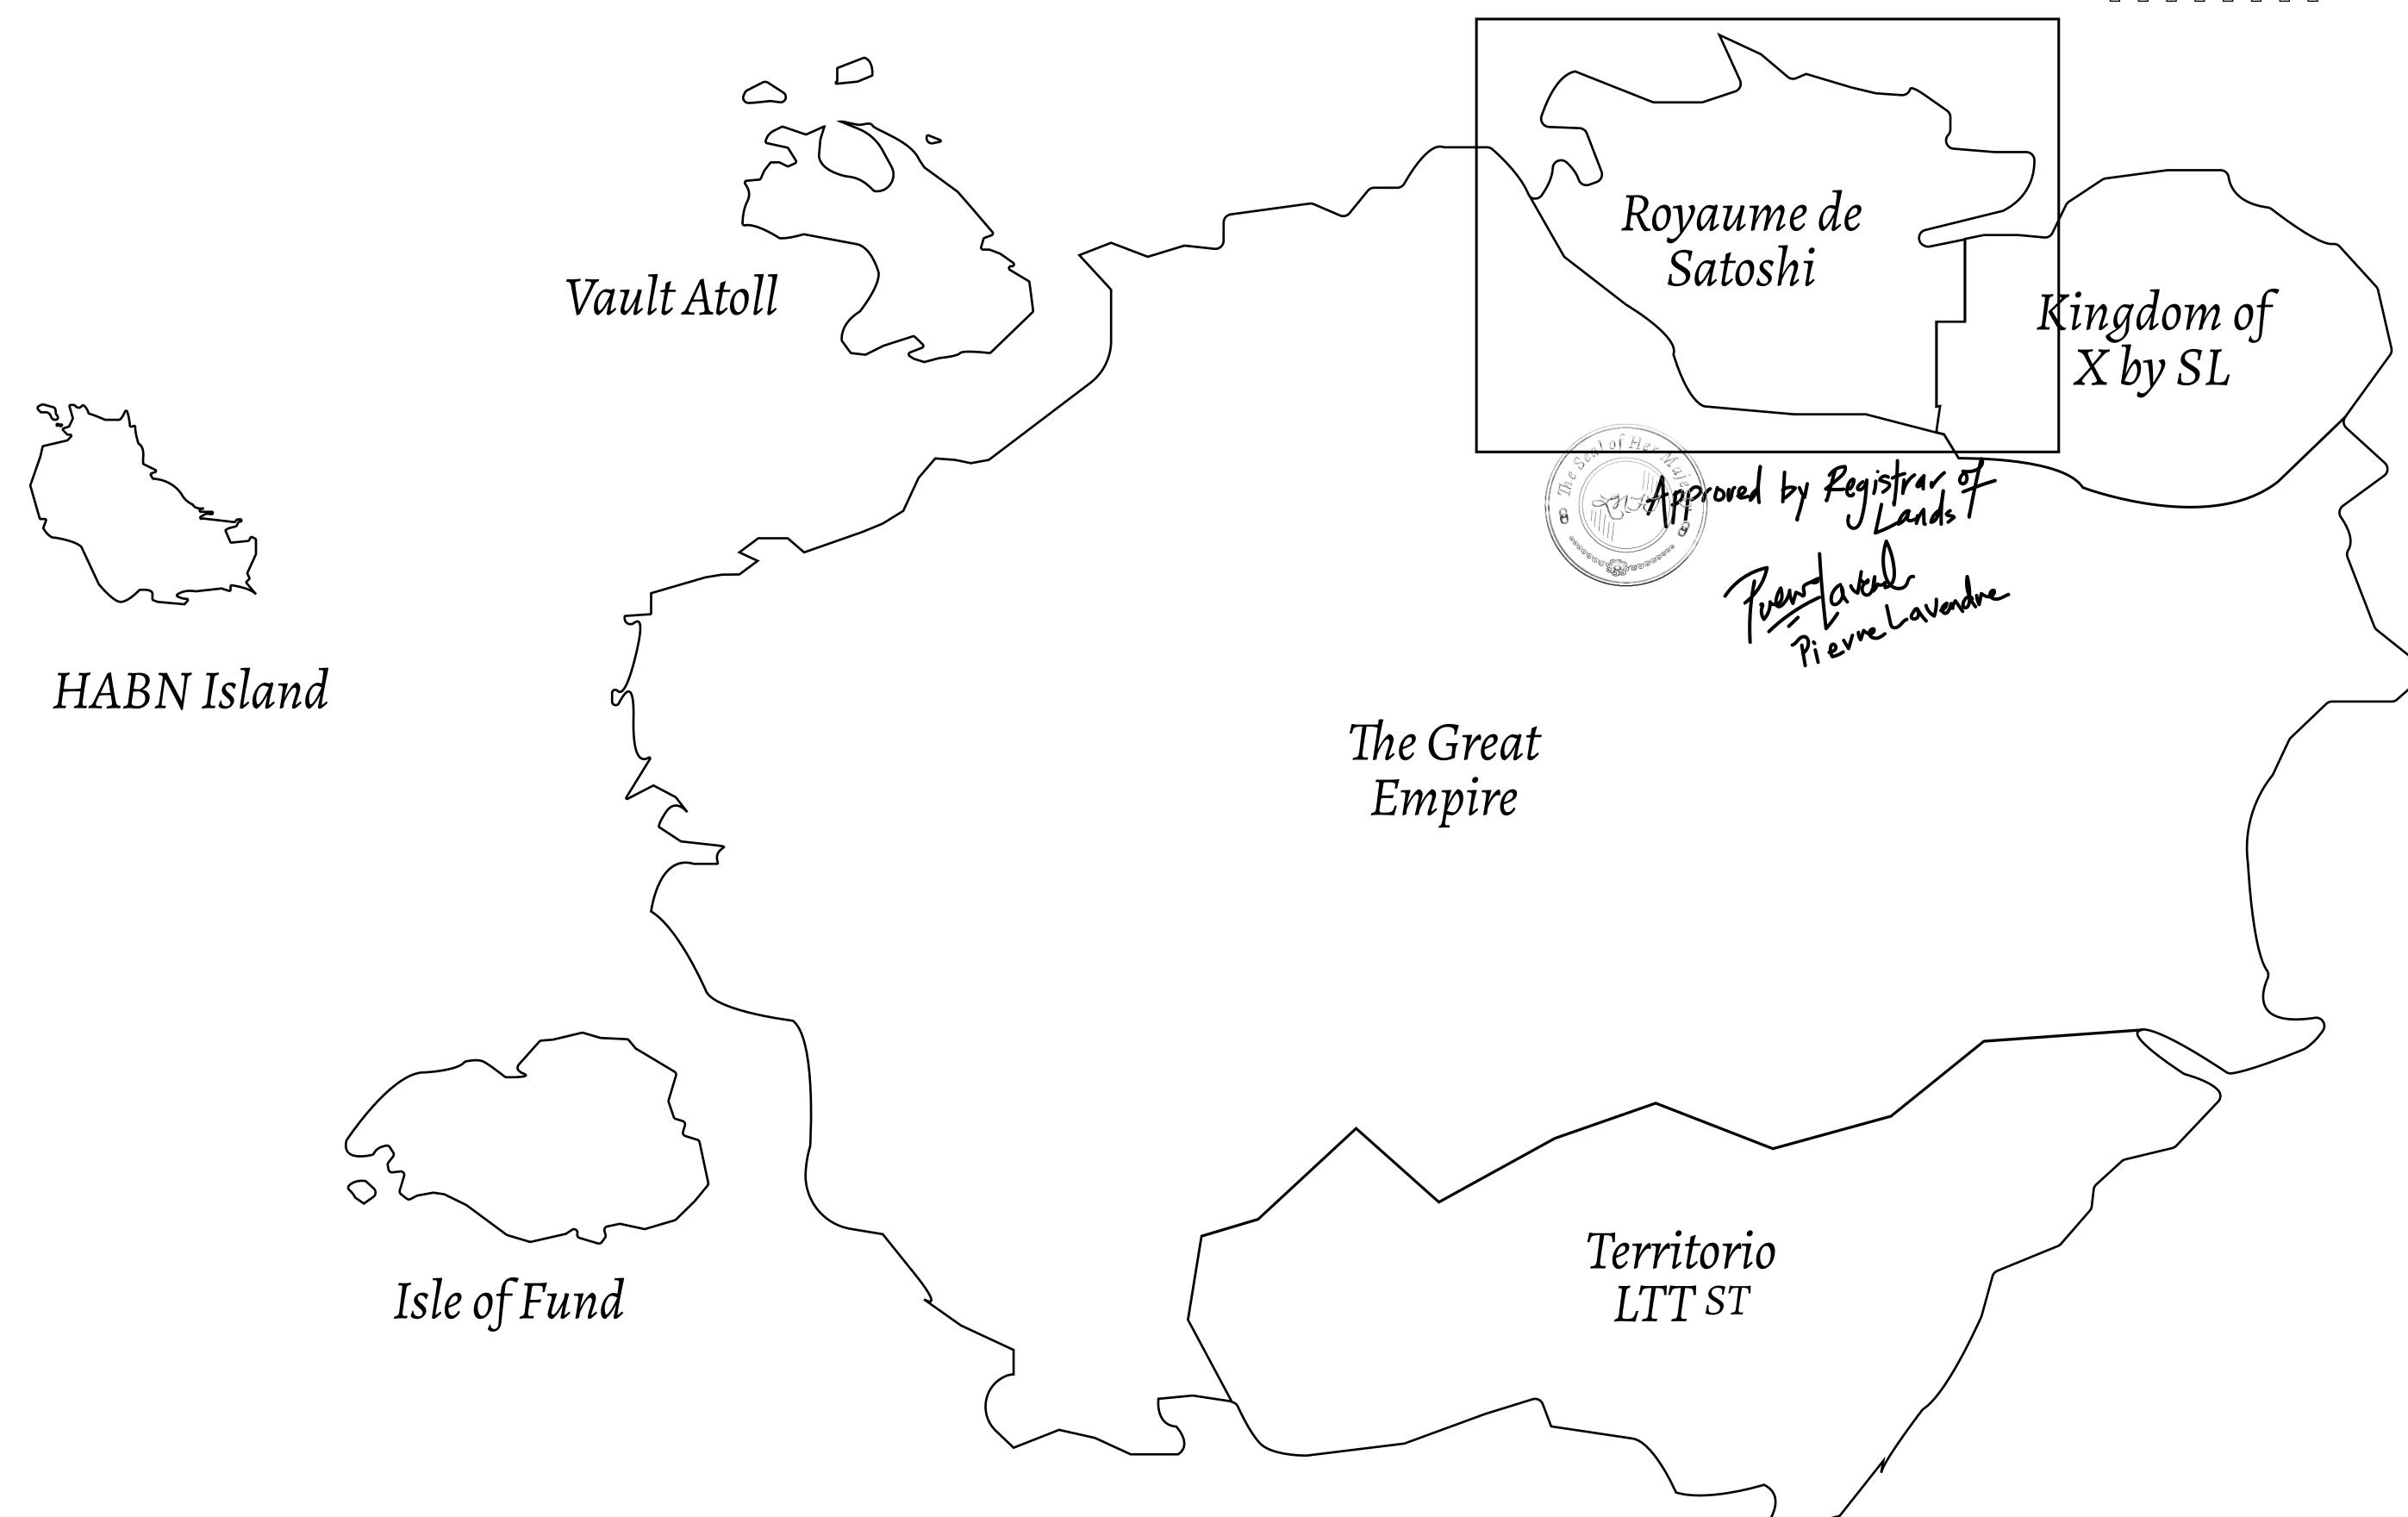

## GEOGRAPHY

COASTLINE 131 KM (81.40 MILES)

BORDERS OCEAN, THE GREAT EMPIRE, X BY SL

HIGHEST POINT MOUNT MEROPE +3588 M
LOWEST POINT THE PORT OF SATOSHI 0 M

PLOTS 331 SCALE 1:50000

| Royaume de SATOSHI | H.M. LNFT Land Registry  ADMINISTRATIVE AREA ROYAUME DE SATOSHI |                                              | TITLE NUMBER  \$027-221121  ISSUED 22 November 2021  SCALE 1/50000 |                |           | A LOOTVERSE  DESTINATION  AHdosotilida |
|--------------------|-----------------------------------------------------------------|----------------------------------------------|--------------------------------------------------------------------|----------------|-----------|----------------------------------------|
|                    |                                                                 |                                              |                                                                    |                |           |                                        |
|                    | OWNER ENTITLEMENT                                               | Type W-SL: Share of 1% of Mint 4 NFT Stories | f all LTT redeemed based on numl                                   |                | an of Her | BESPECTING LOOT PROJECT                |
|                    |                                                                 |                                              |                                                                    | 'ENUE<br>ROYAU |           |                                        |
| PLOT               | S028                                                            |                                              | OT SO27<br>NDARY: 4.08 KM                                          |                |           | PLOT S025                              |
|                    |                                                                 |                                              |                                                                    |                |           |                                        |