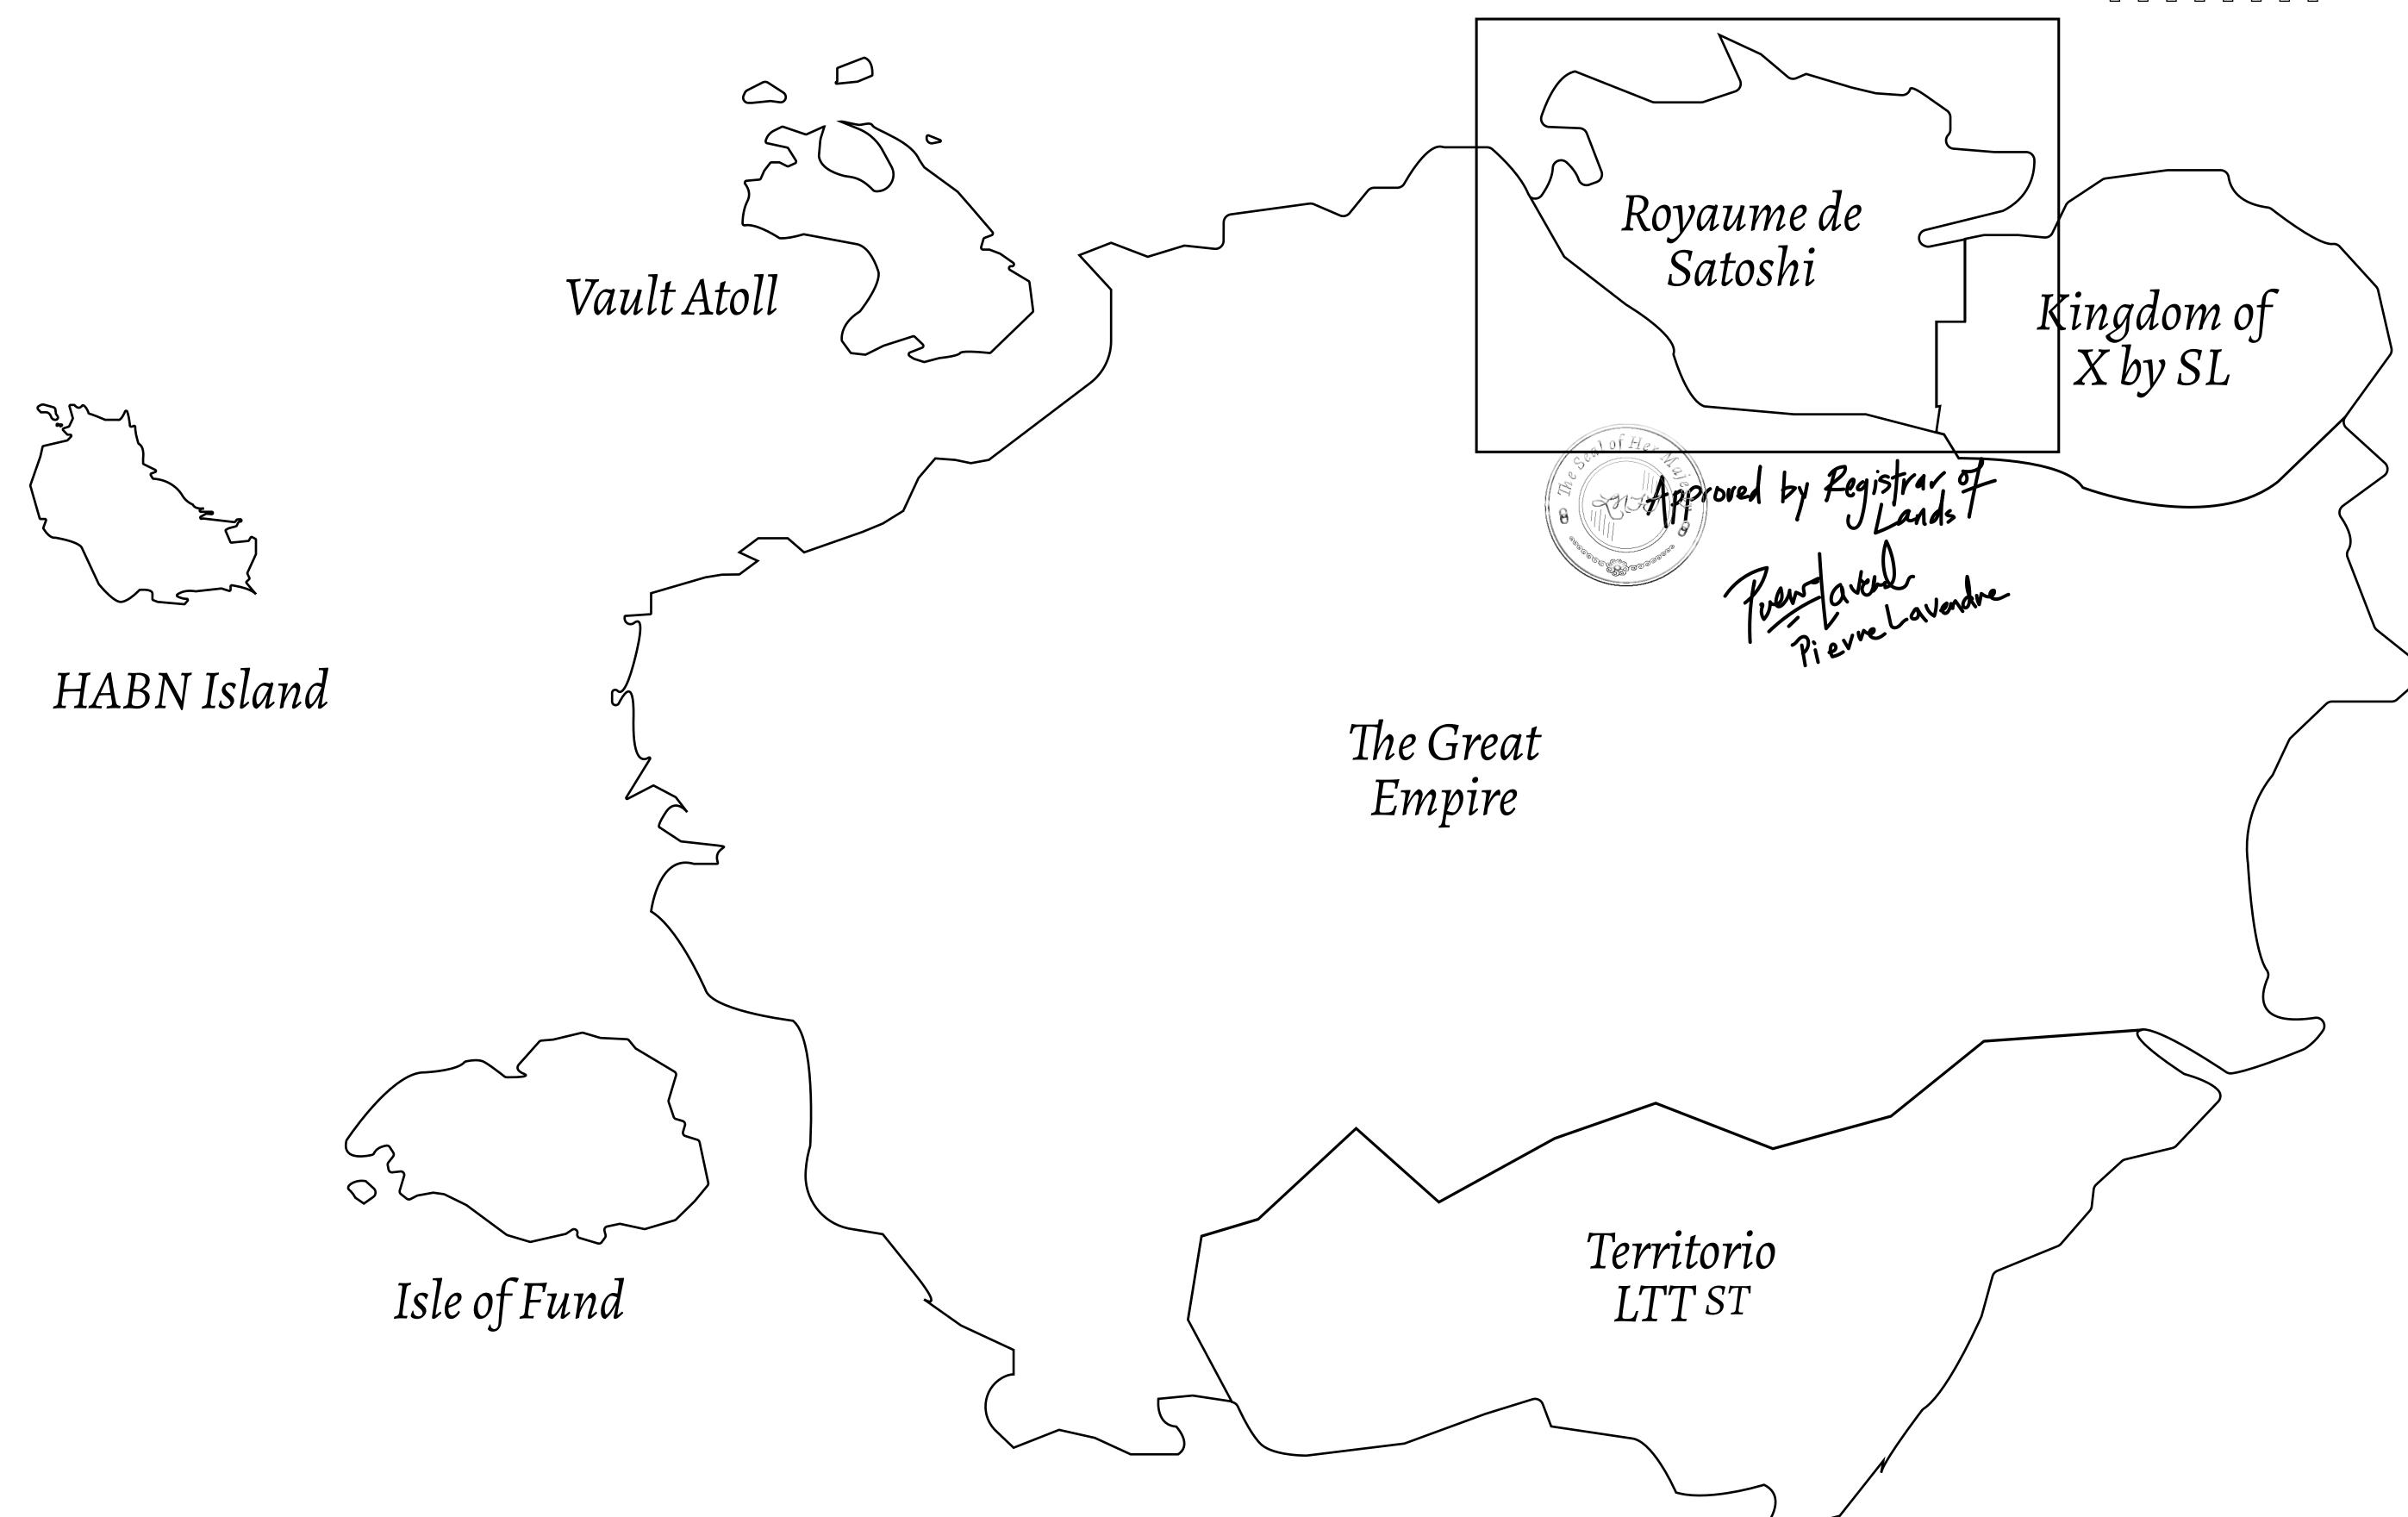

## GEOGRAPHY

COASTLINE 131 KM (81.40 MILES)

BORDERS OCEAN, THE GREAT EMPIRE, X BY SL

HIGHEST POINT MOUNT MEROPE +3588 M
LOWEST POINT THE PORT OF SATOSHI 0 M

PLOTS 331 SCALE 1:50000