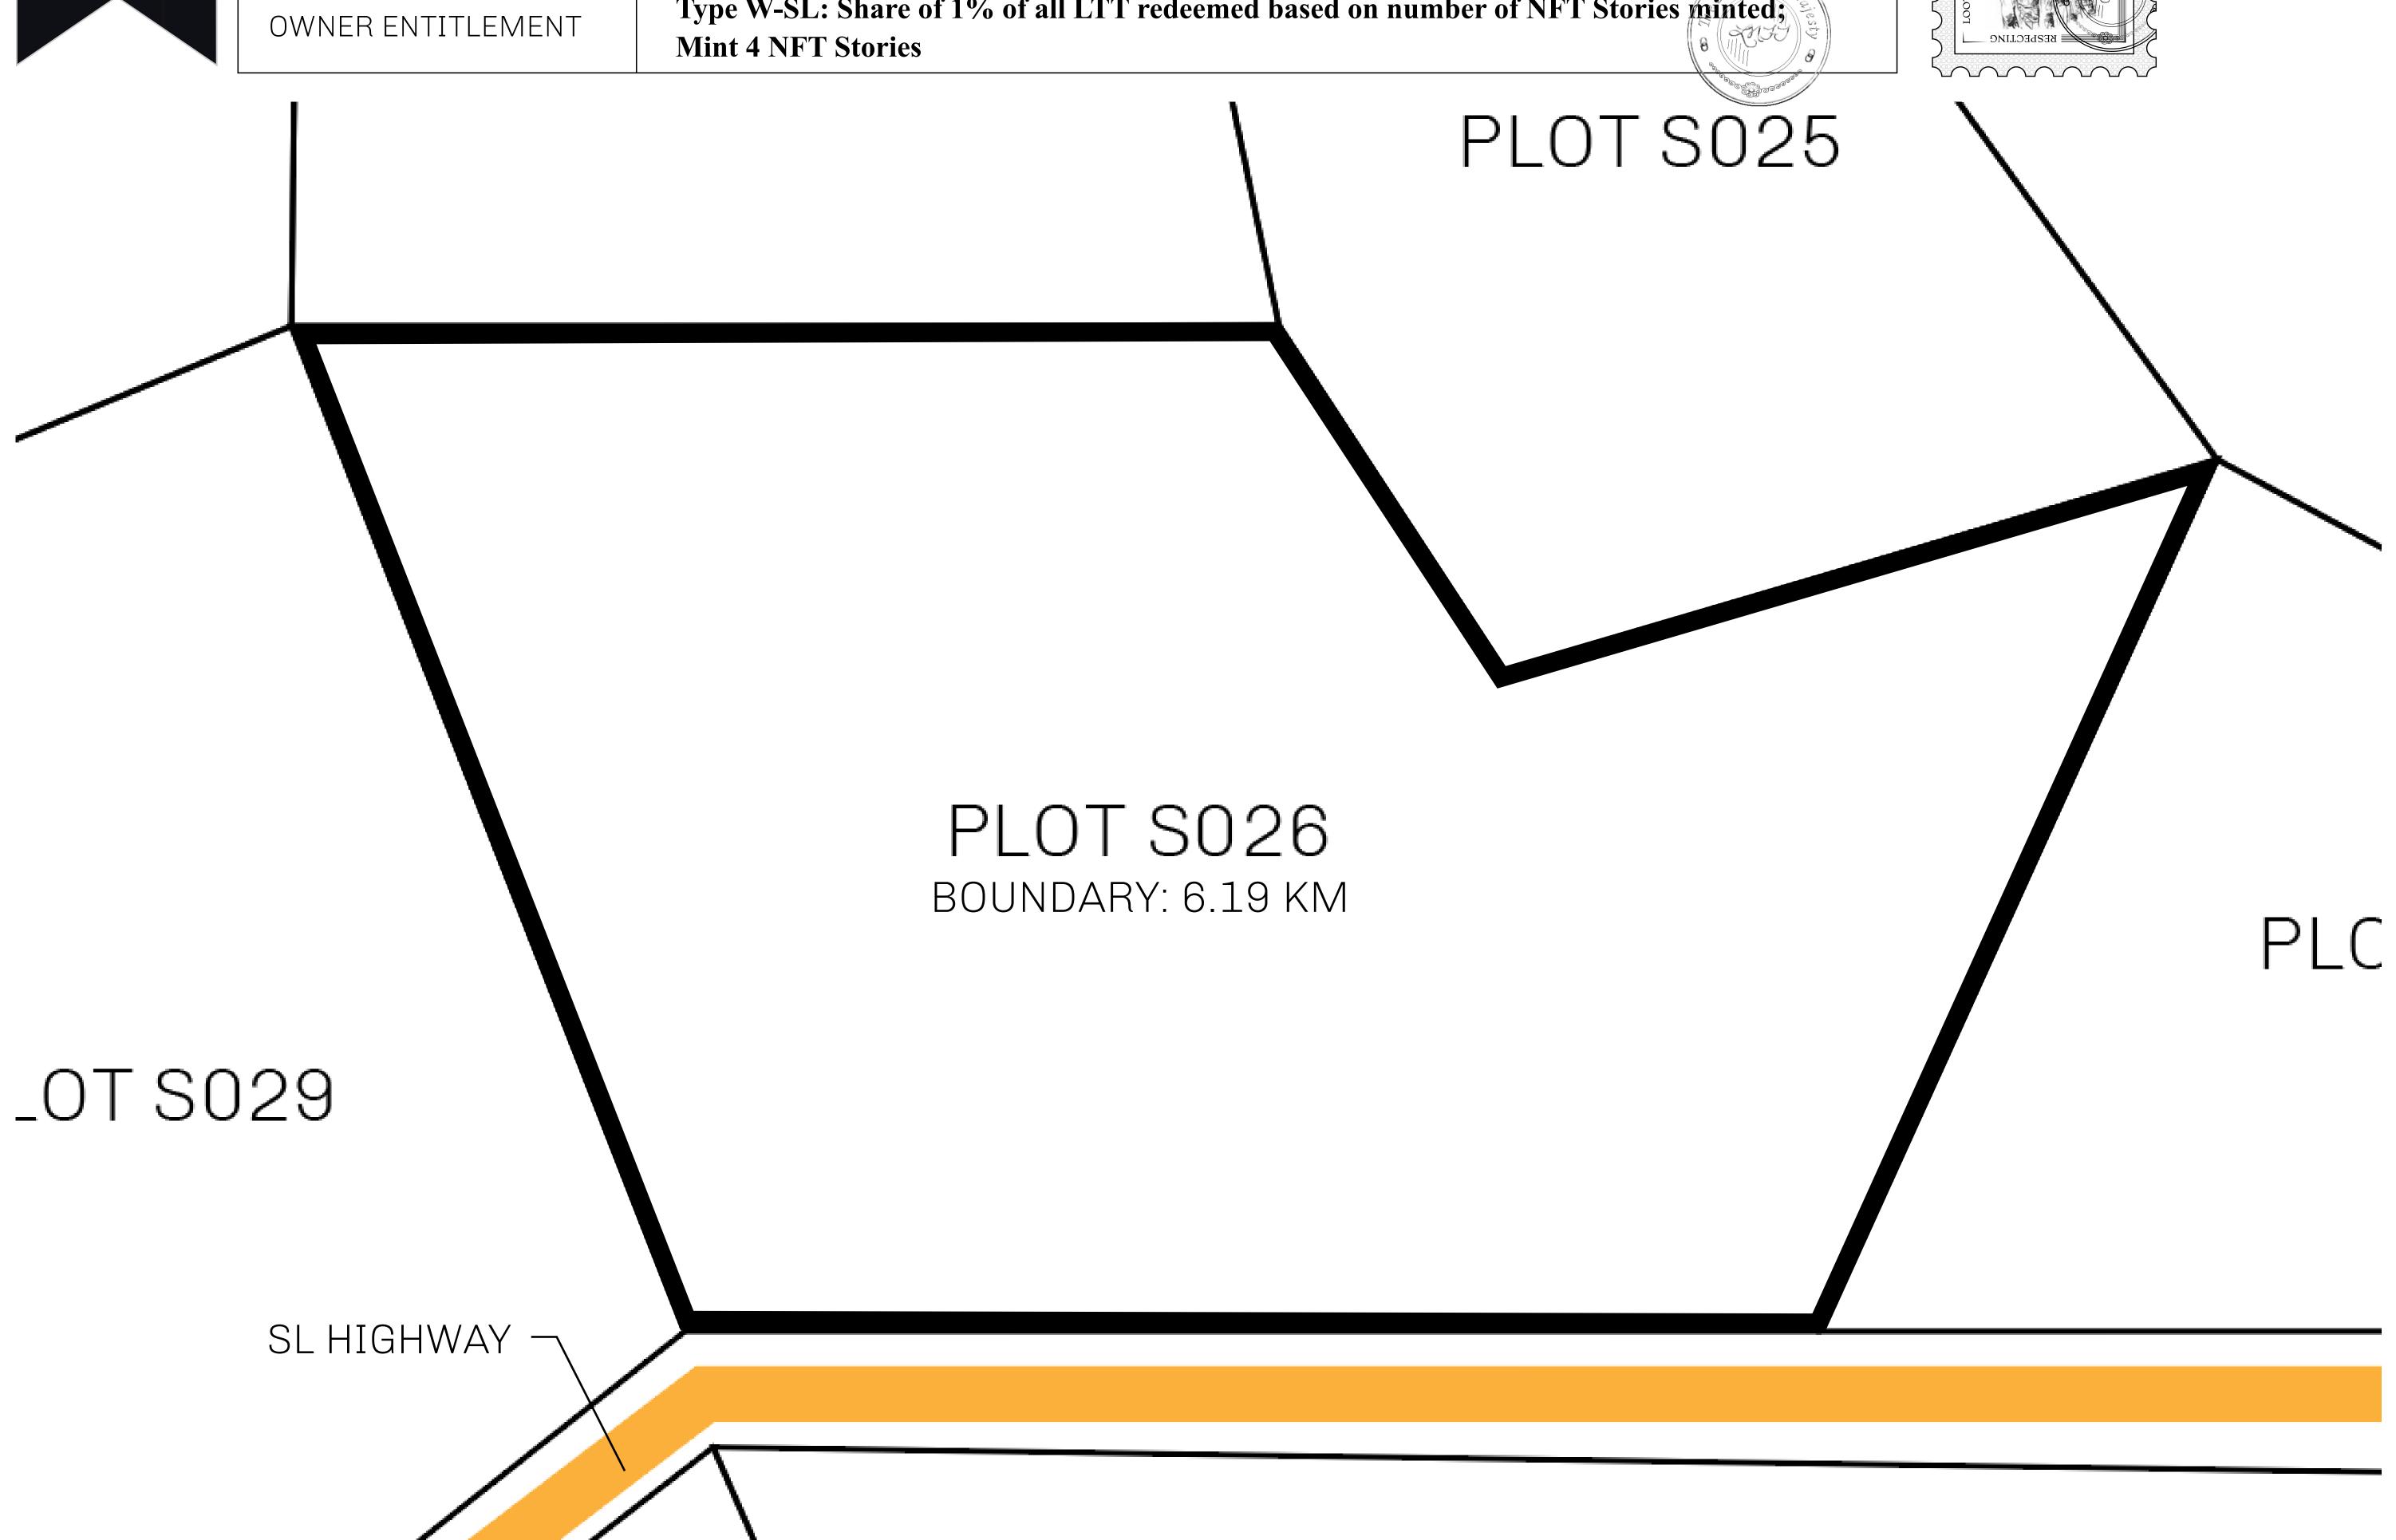

## LOOT NFT WORLD

PLOT S026-221121

## H.M. LNFT Land Registry

S026-221121

TITLE NUMBER

ADMINISTRATIVE AREA

ROYAUME DE SATOSHI

ISSUED 22 November 2021

SCALE **1/50000** 

Type W-SL: Share of 1% of all LTT redeemed based on number of NFT Stories minted;