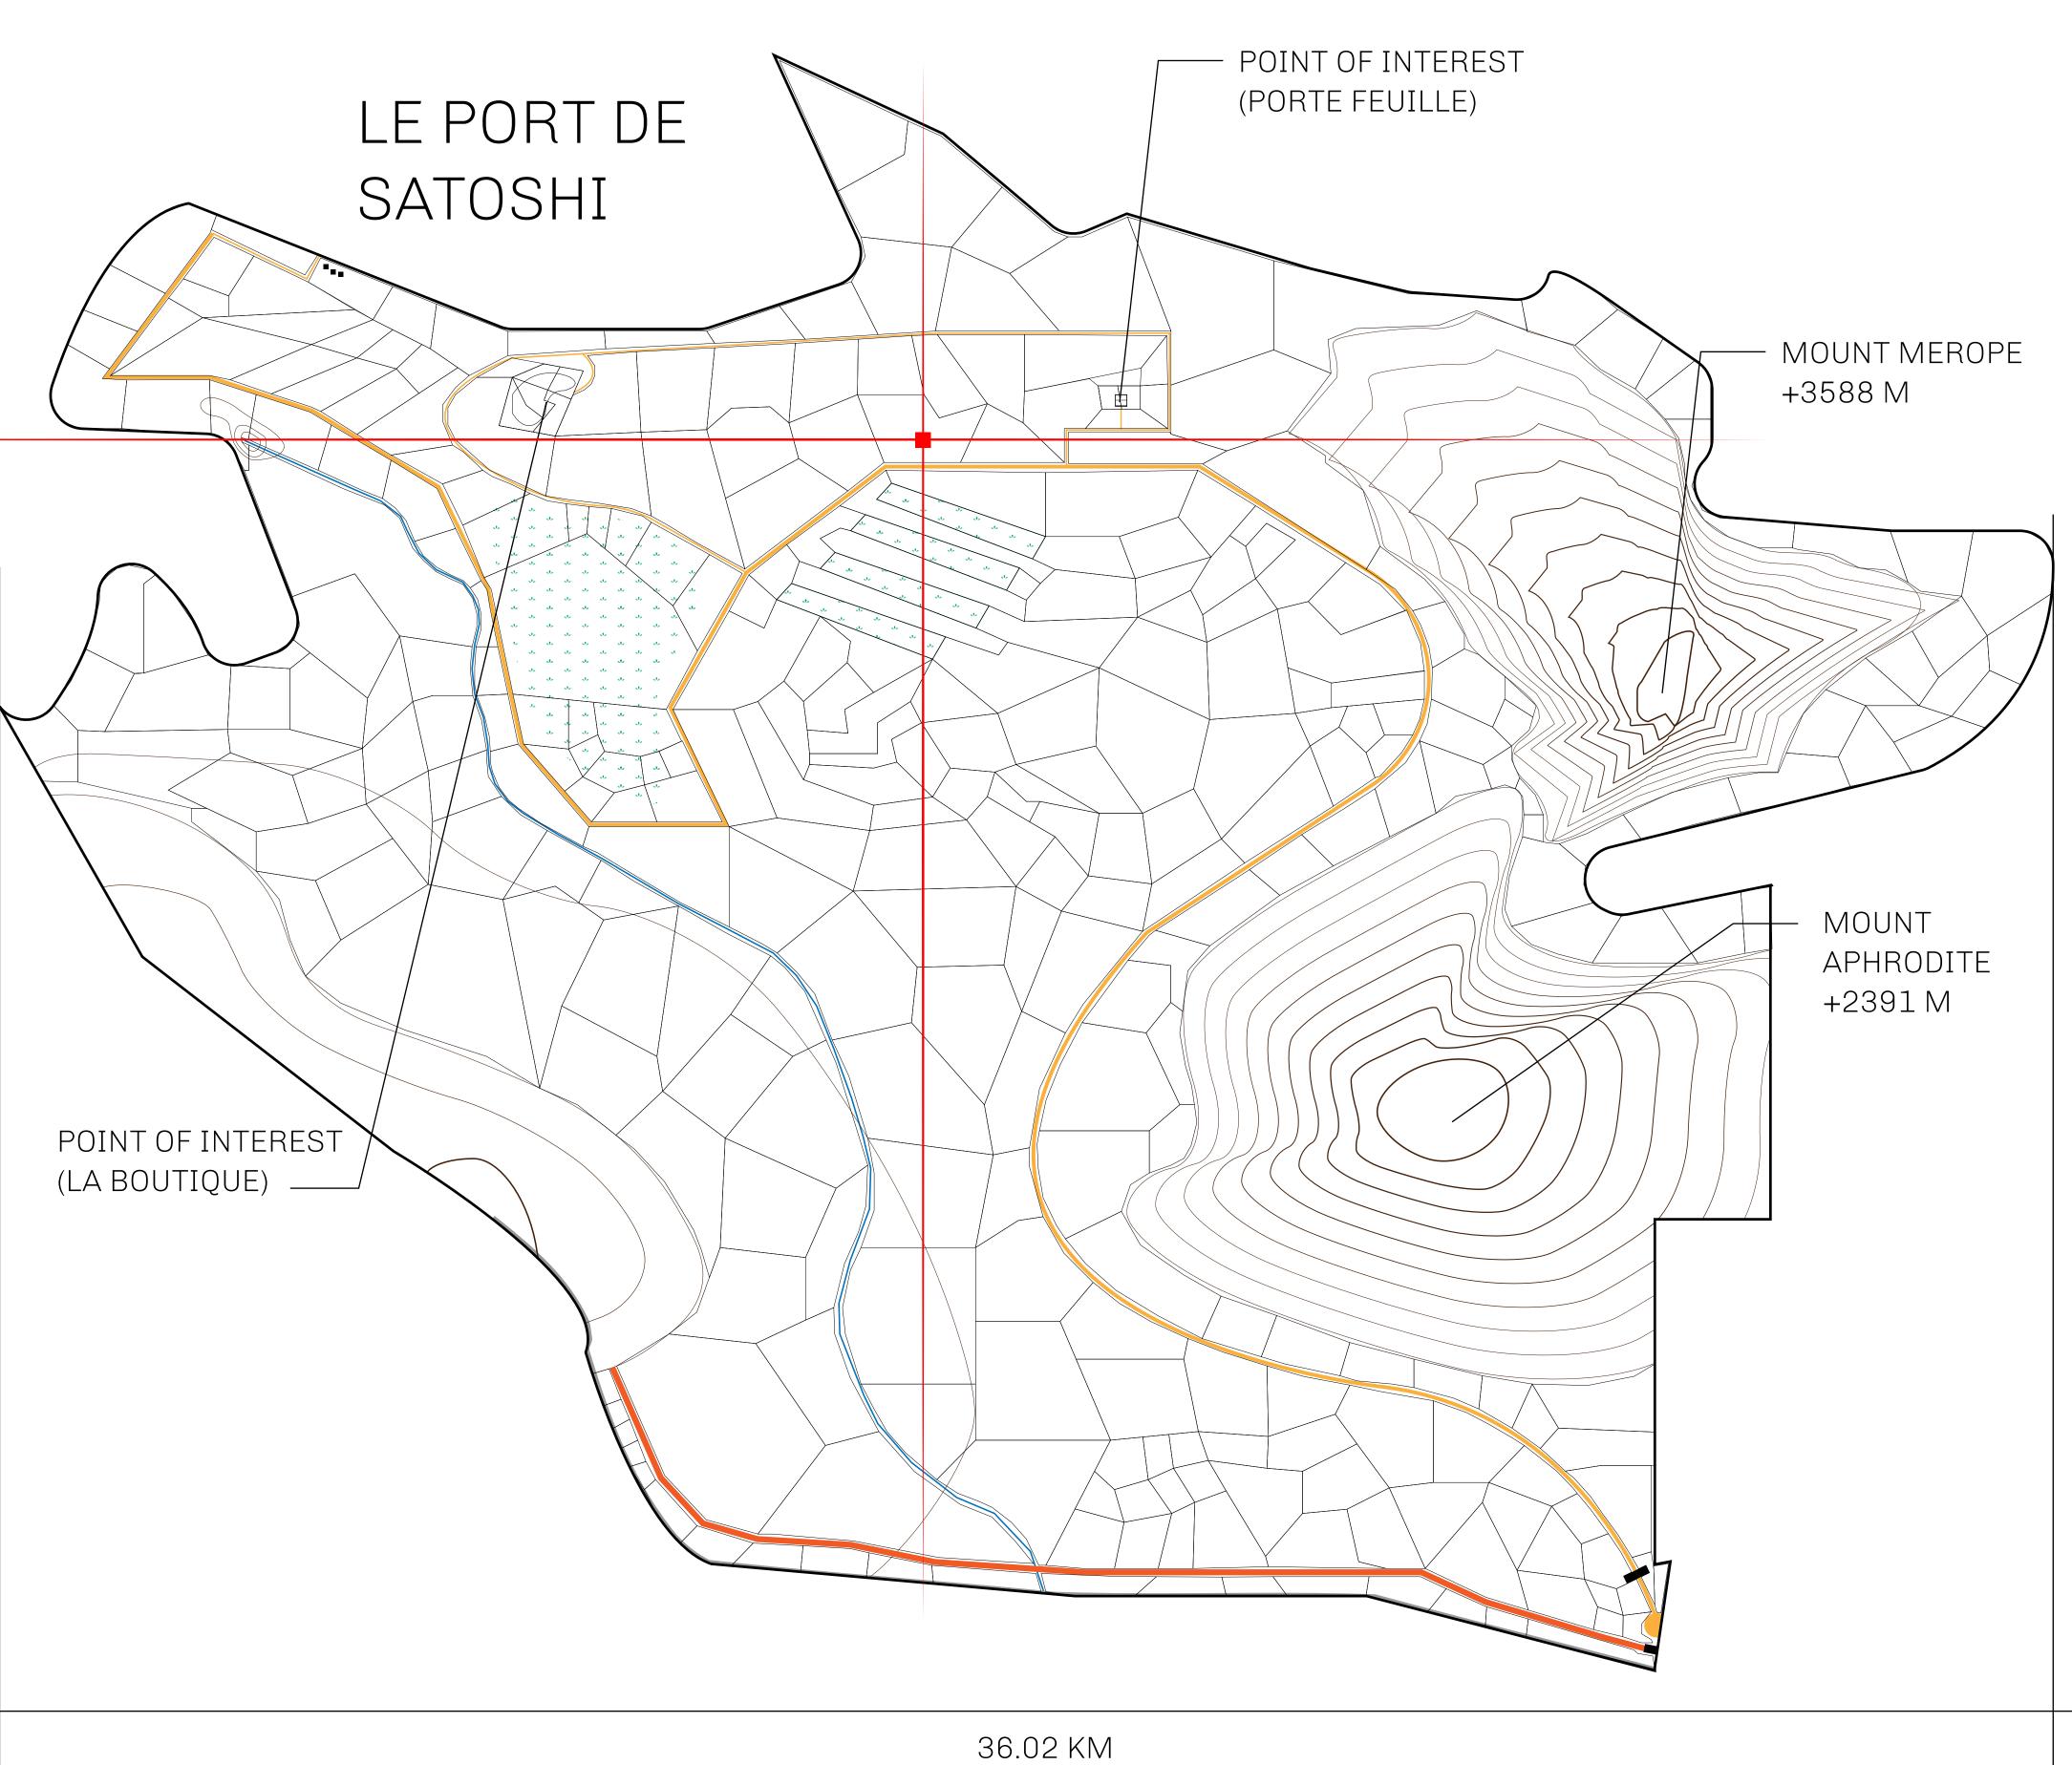

## LES SULTANS

A place of stunning beauty, Le Royaume is known for its exquisite shopping, parks, and grand boulevards. Satoshi's Lounge (the area of La Boutique and Porte Feuille) offers limited-edition and unique items only available for sale in LTT. Land, all sorts of embellishments, and widgets are sold exclusively here. All items are offered first on auction for 24 hours (with a reserve price), and if the reserve is not met, they are listed in a buy-it-now format (reserve price, plus 10%).

## GEOGRAPHY

COASTLINE 131 KM (81.40 MILES)

BORDERS OCEAN, THE GREAT EMPIRE, X BY SL

HIGHEST POINT MOUNT MEROPE +3588 M
LOWEST POINT THE PORT OF SATOSHI 0 M

PLOTS 331 SCALE 1:50000