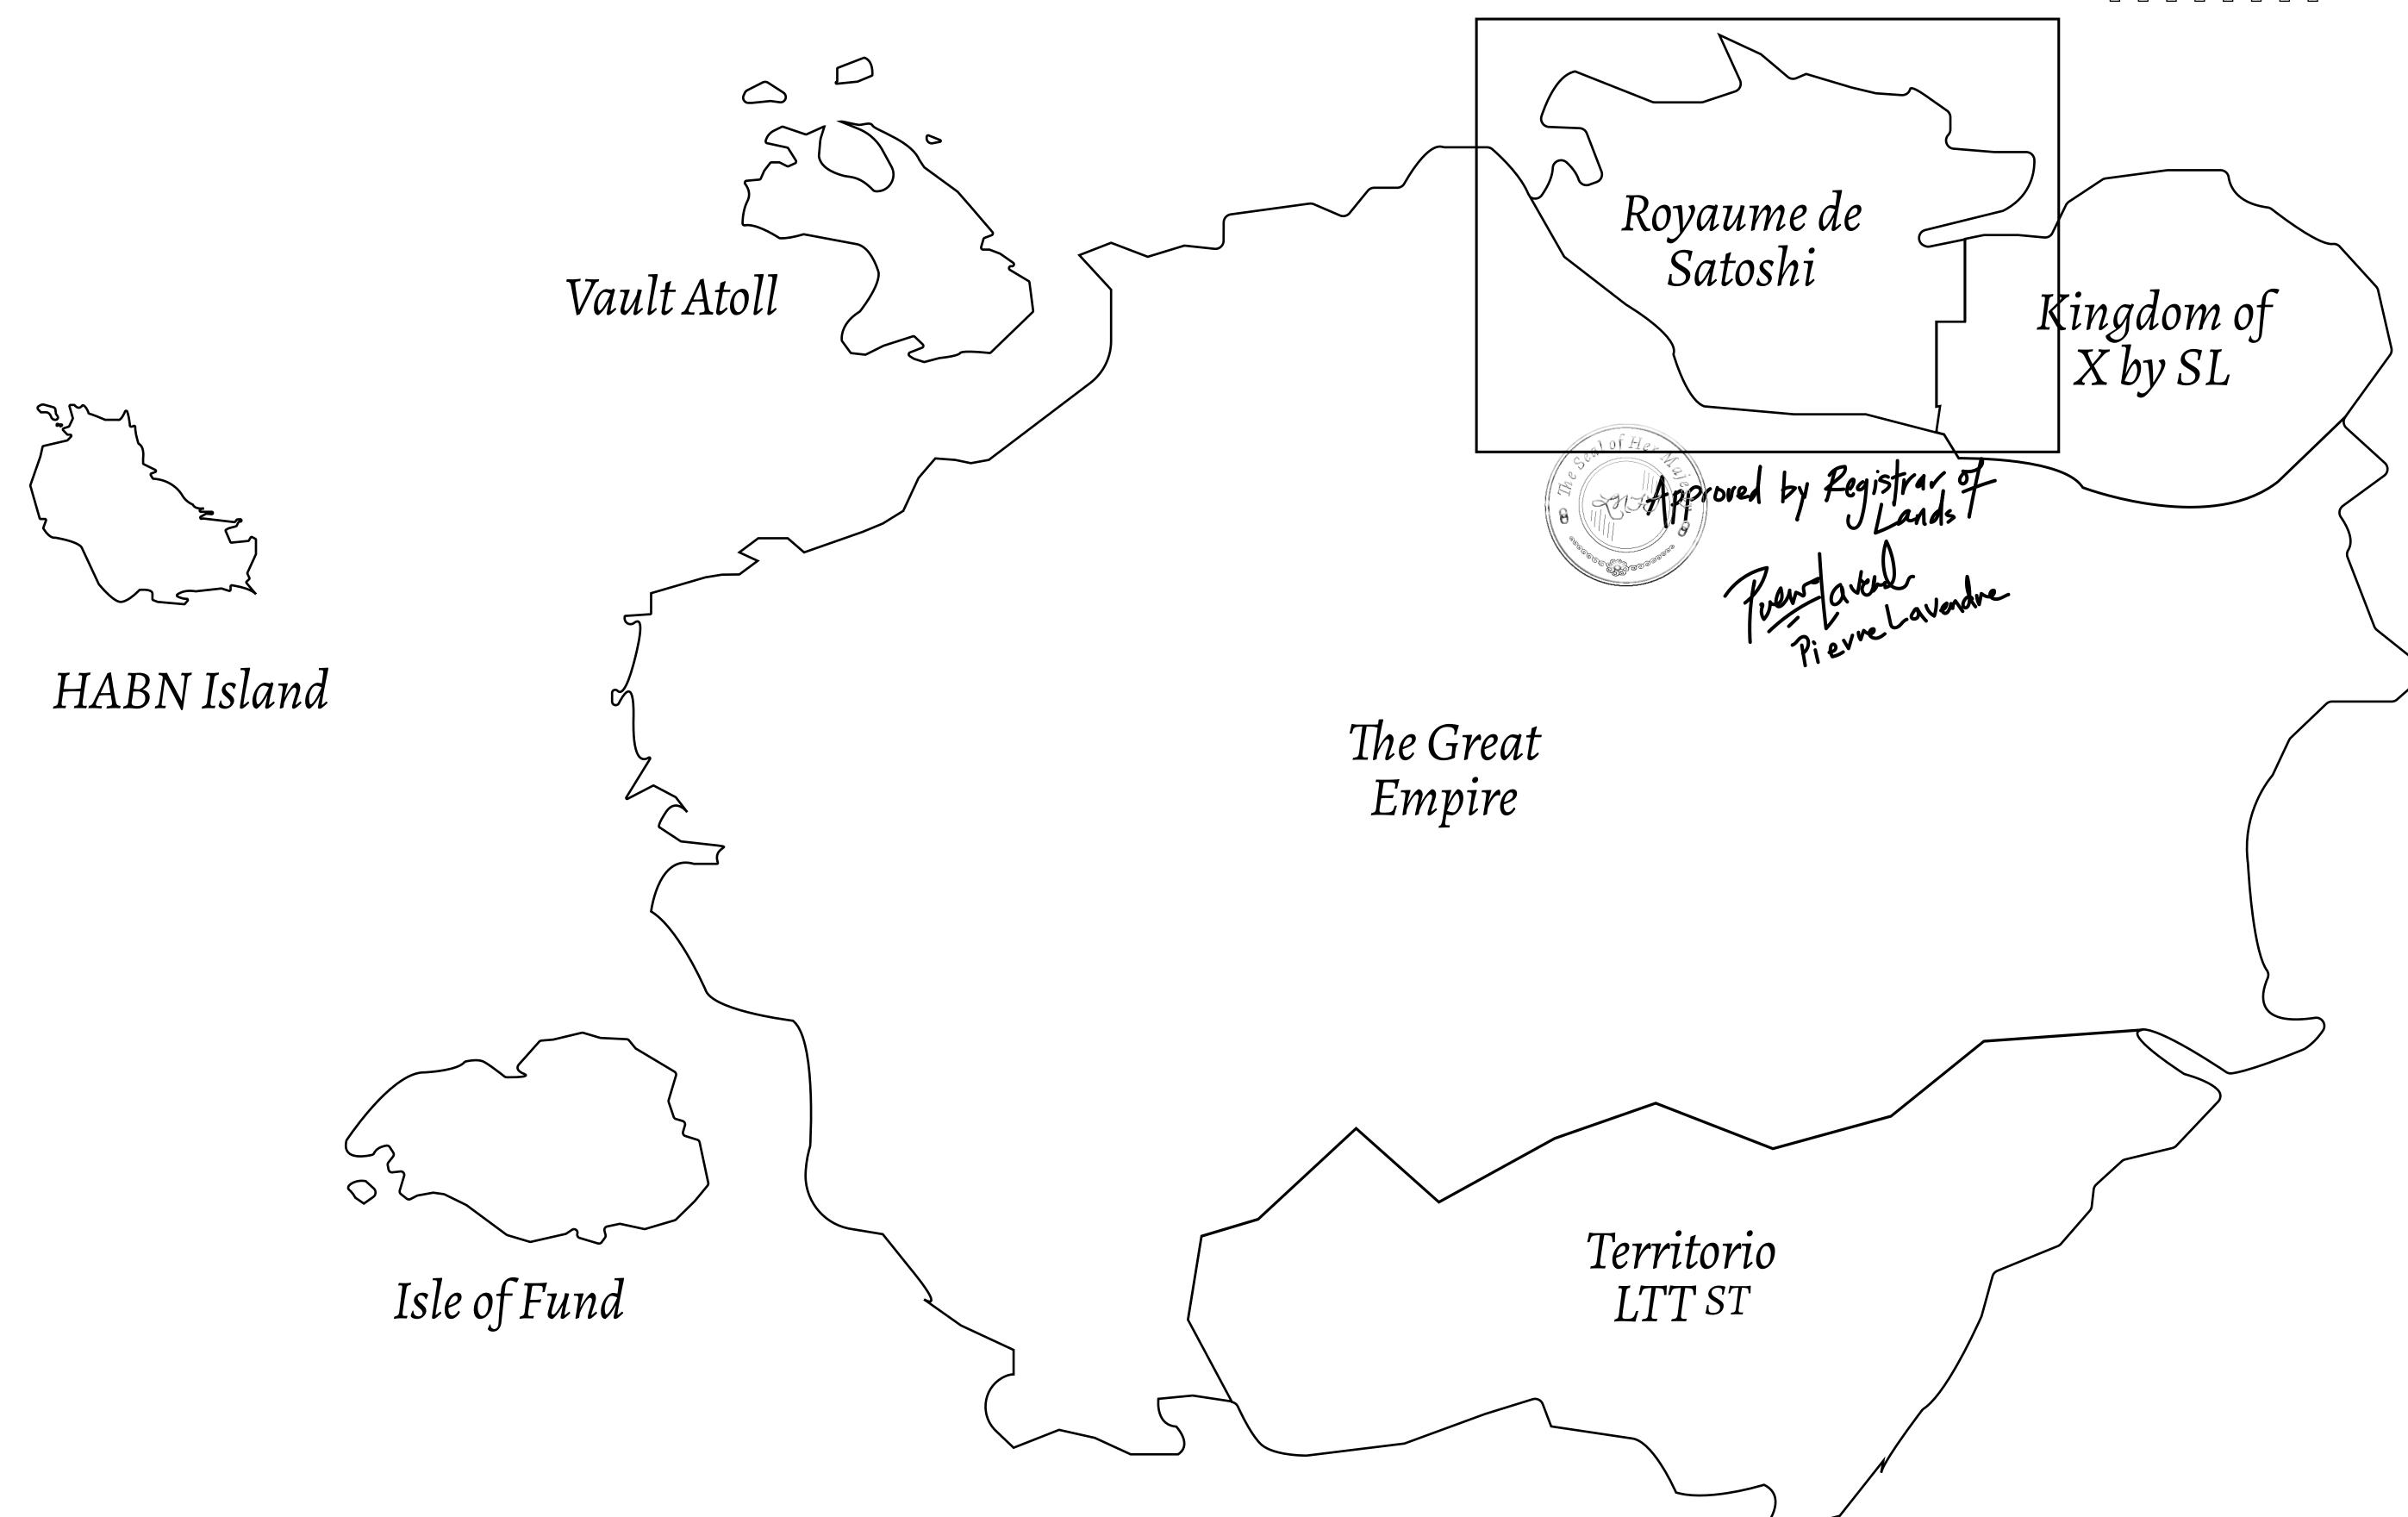

## GEOGRAPHY

COASTLINE 131 KM (81.40 MILES)

BORDERS OCEAN, THE GREAT EMPIRE, X BY SL

HIGHEST POINT MOUNT MEROPE +3588 M
LOWEST POINT THE PORT OF SATOSHI 0 M

PLOTS 331 SCALE 1:50000

## H.M. LNFT Land Registry

TITLE NUMBER

S024-221121

ADMINISTRATIVE AREA

ROYAUME DE SATOSHI

ISSUED 22 November 2021

SCALE **1/50000** 

OWNER ENTITLEMENT