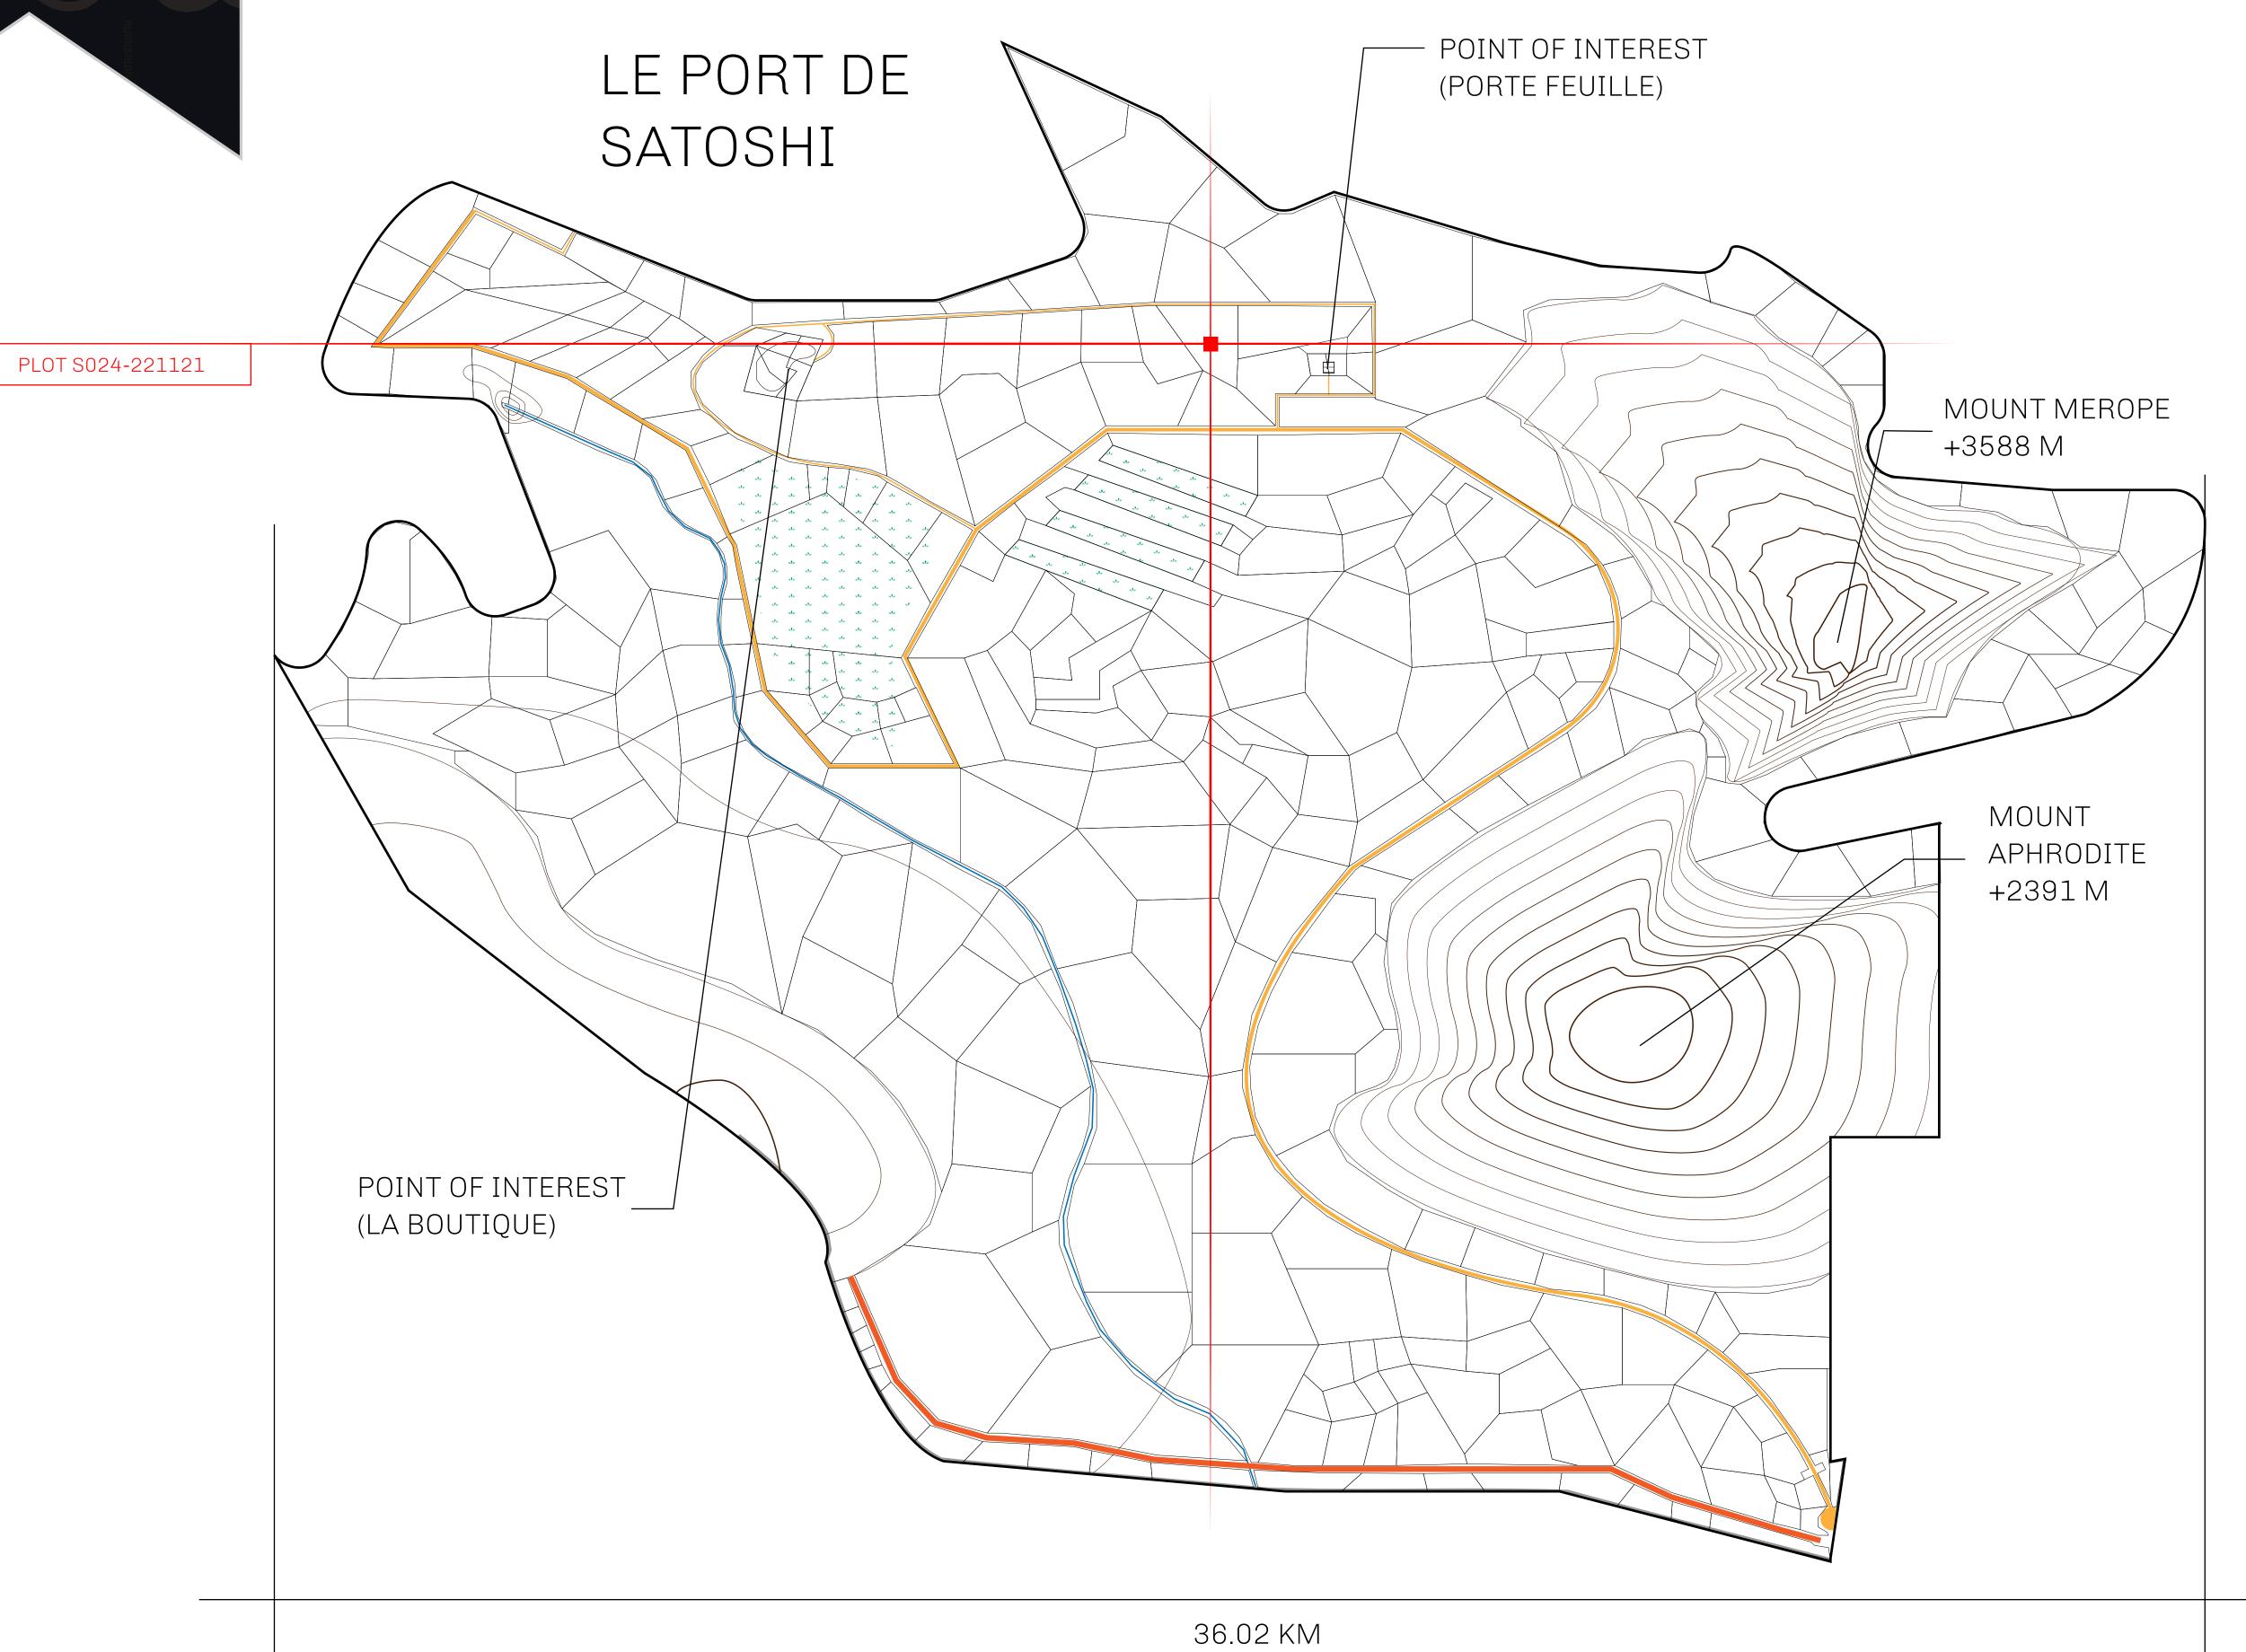

## GEOGRAPHY

COASTLINE 131 KM (81.40 MILES)

BORDERS OCEAN, THE GREAT EMPIRE, X BY SL

HIGHEST POINT MOUNT MEROPE +3588 M
LOWEST POINT THE PORT OF SATOSHI 0 M

PLOTS 331 SCALE 1:50000

## H.M. LNFT Land Registry

TITLE NUMBER

S024-221121

ADMINISTRATIVE AREA

ROYAUME DE SATOSHI

ISSUED 22 November 2021

SCALE **1/50000** 

OWNER ENTITLEMENT