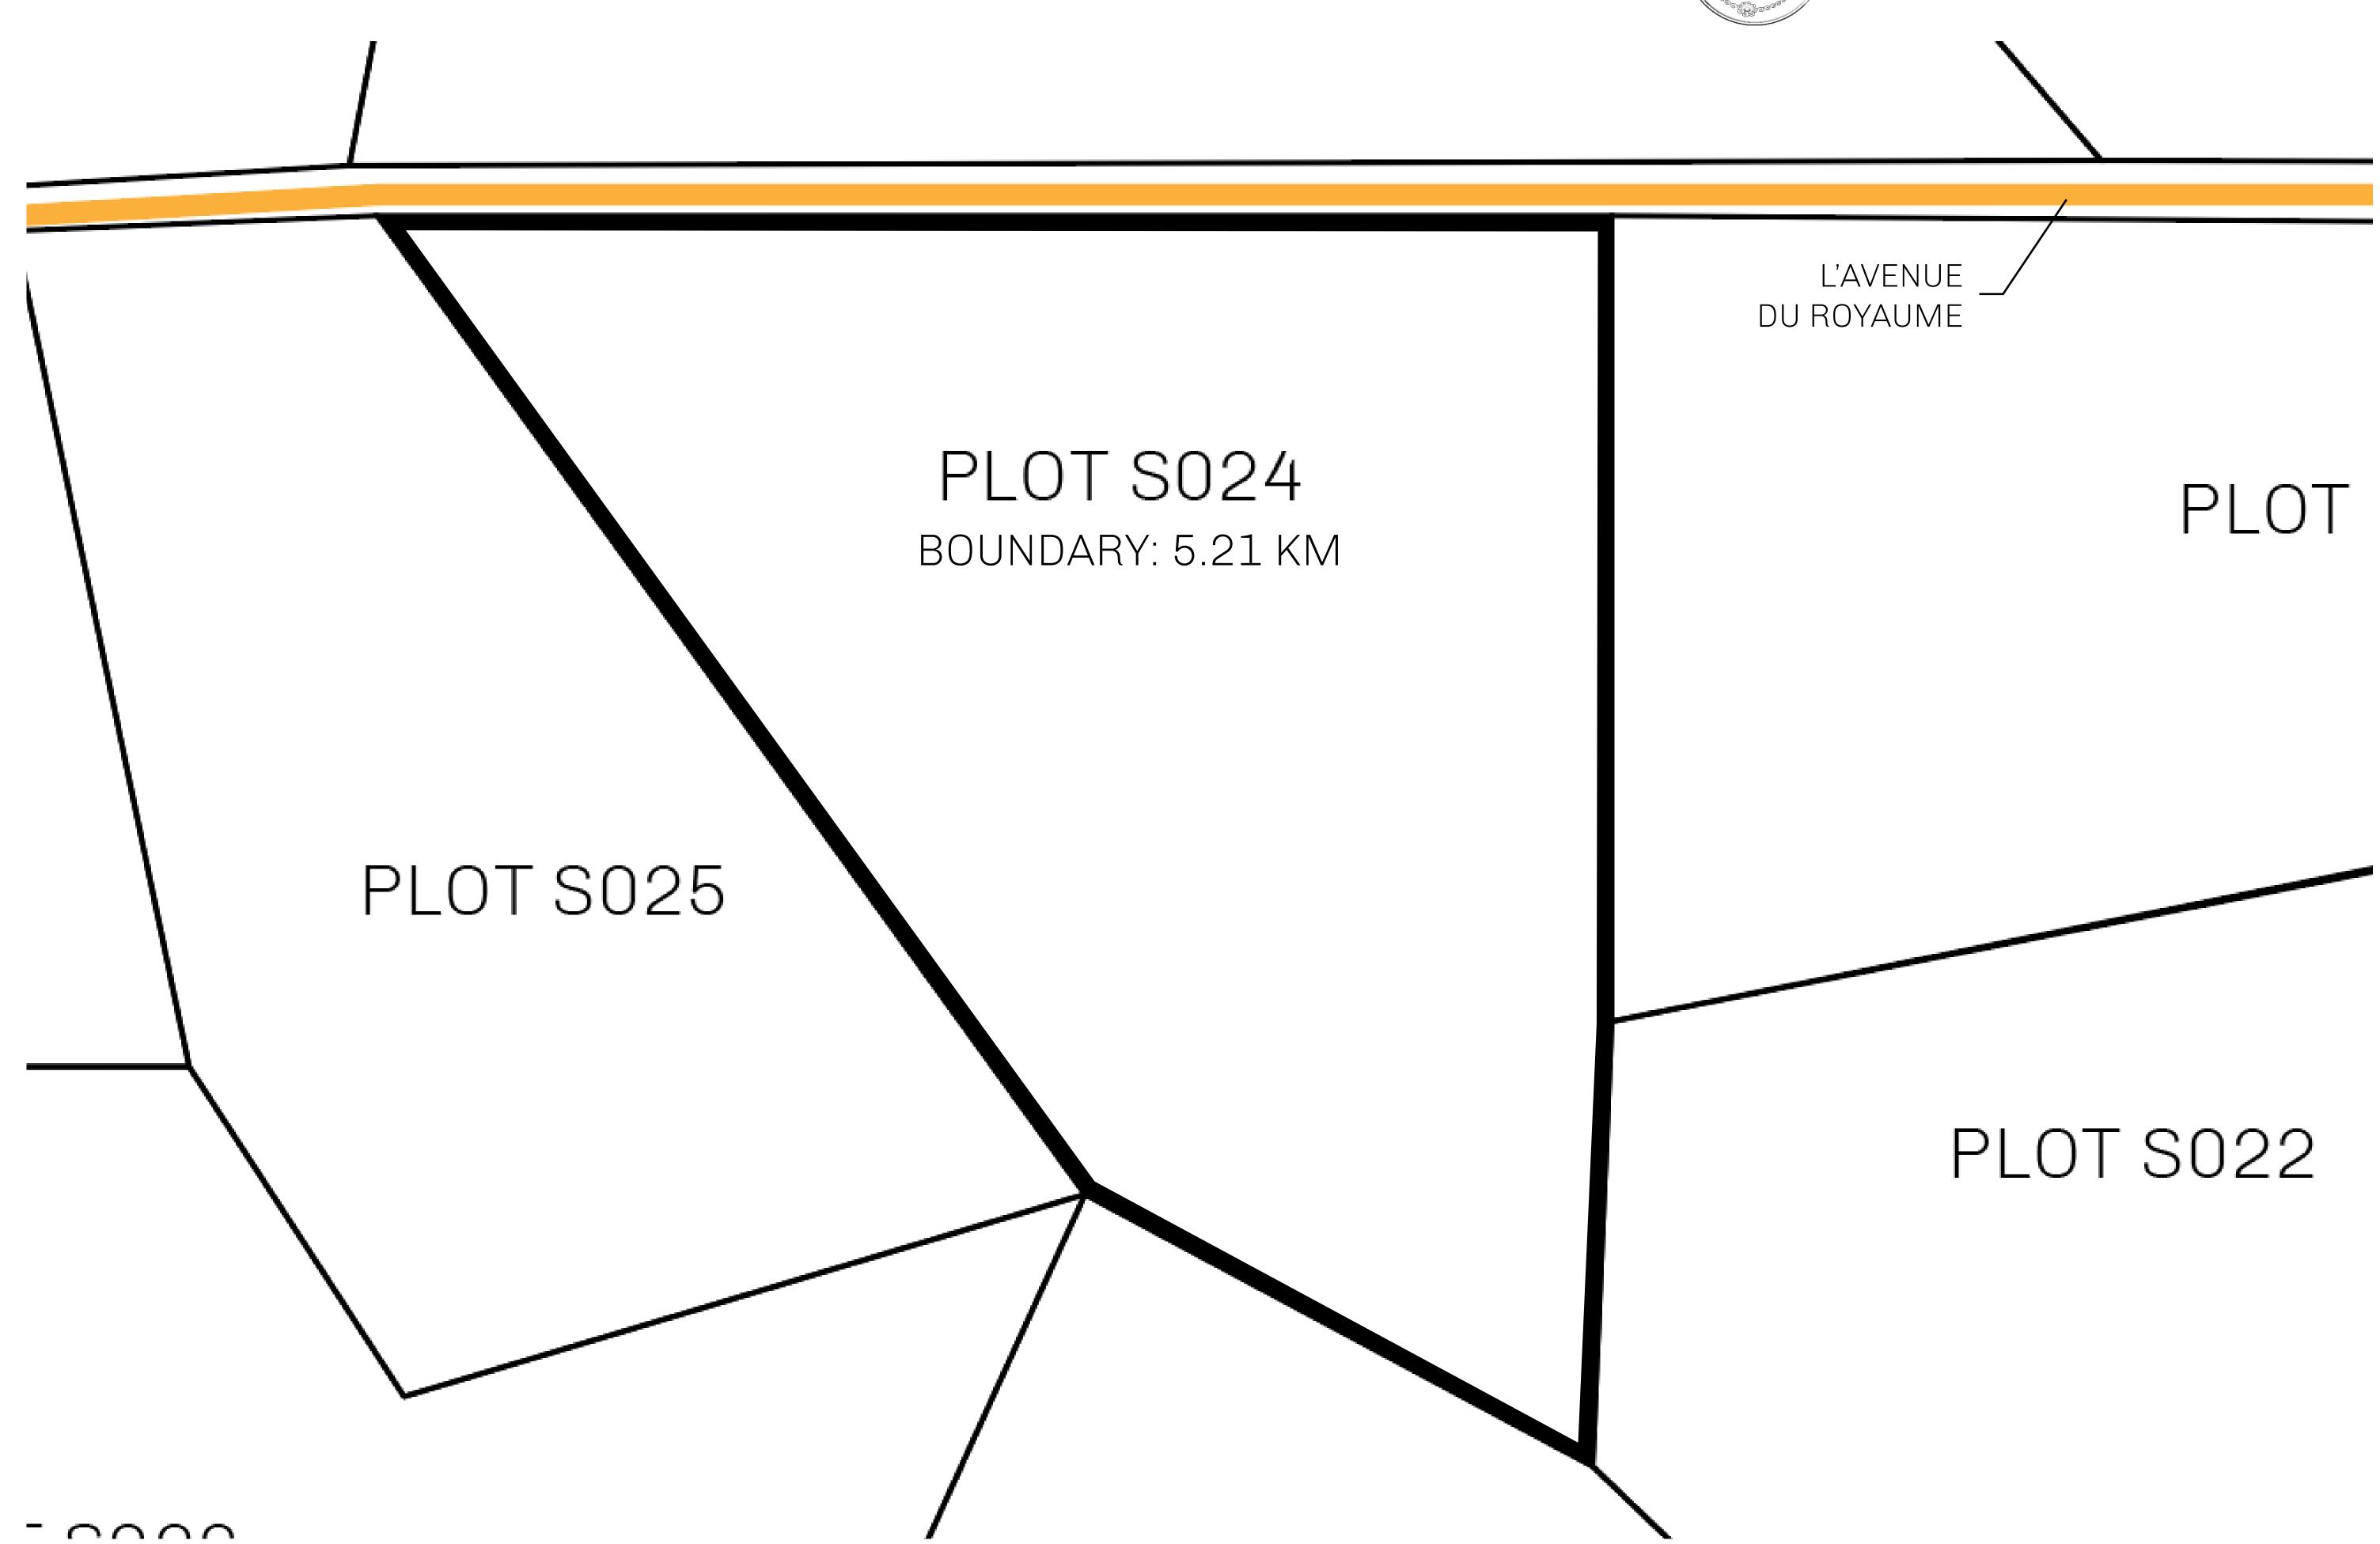

## H.M. LNFT Land Registry

TITLE NUMBER

S024-221121

ADMINISTRATIVE AREA

ROYAUME DE SATOSHI

ISSUED 22 November 2021

SCALE **1/50000** 

OWNER ENTITLEMENT