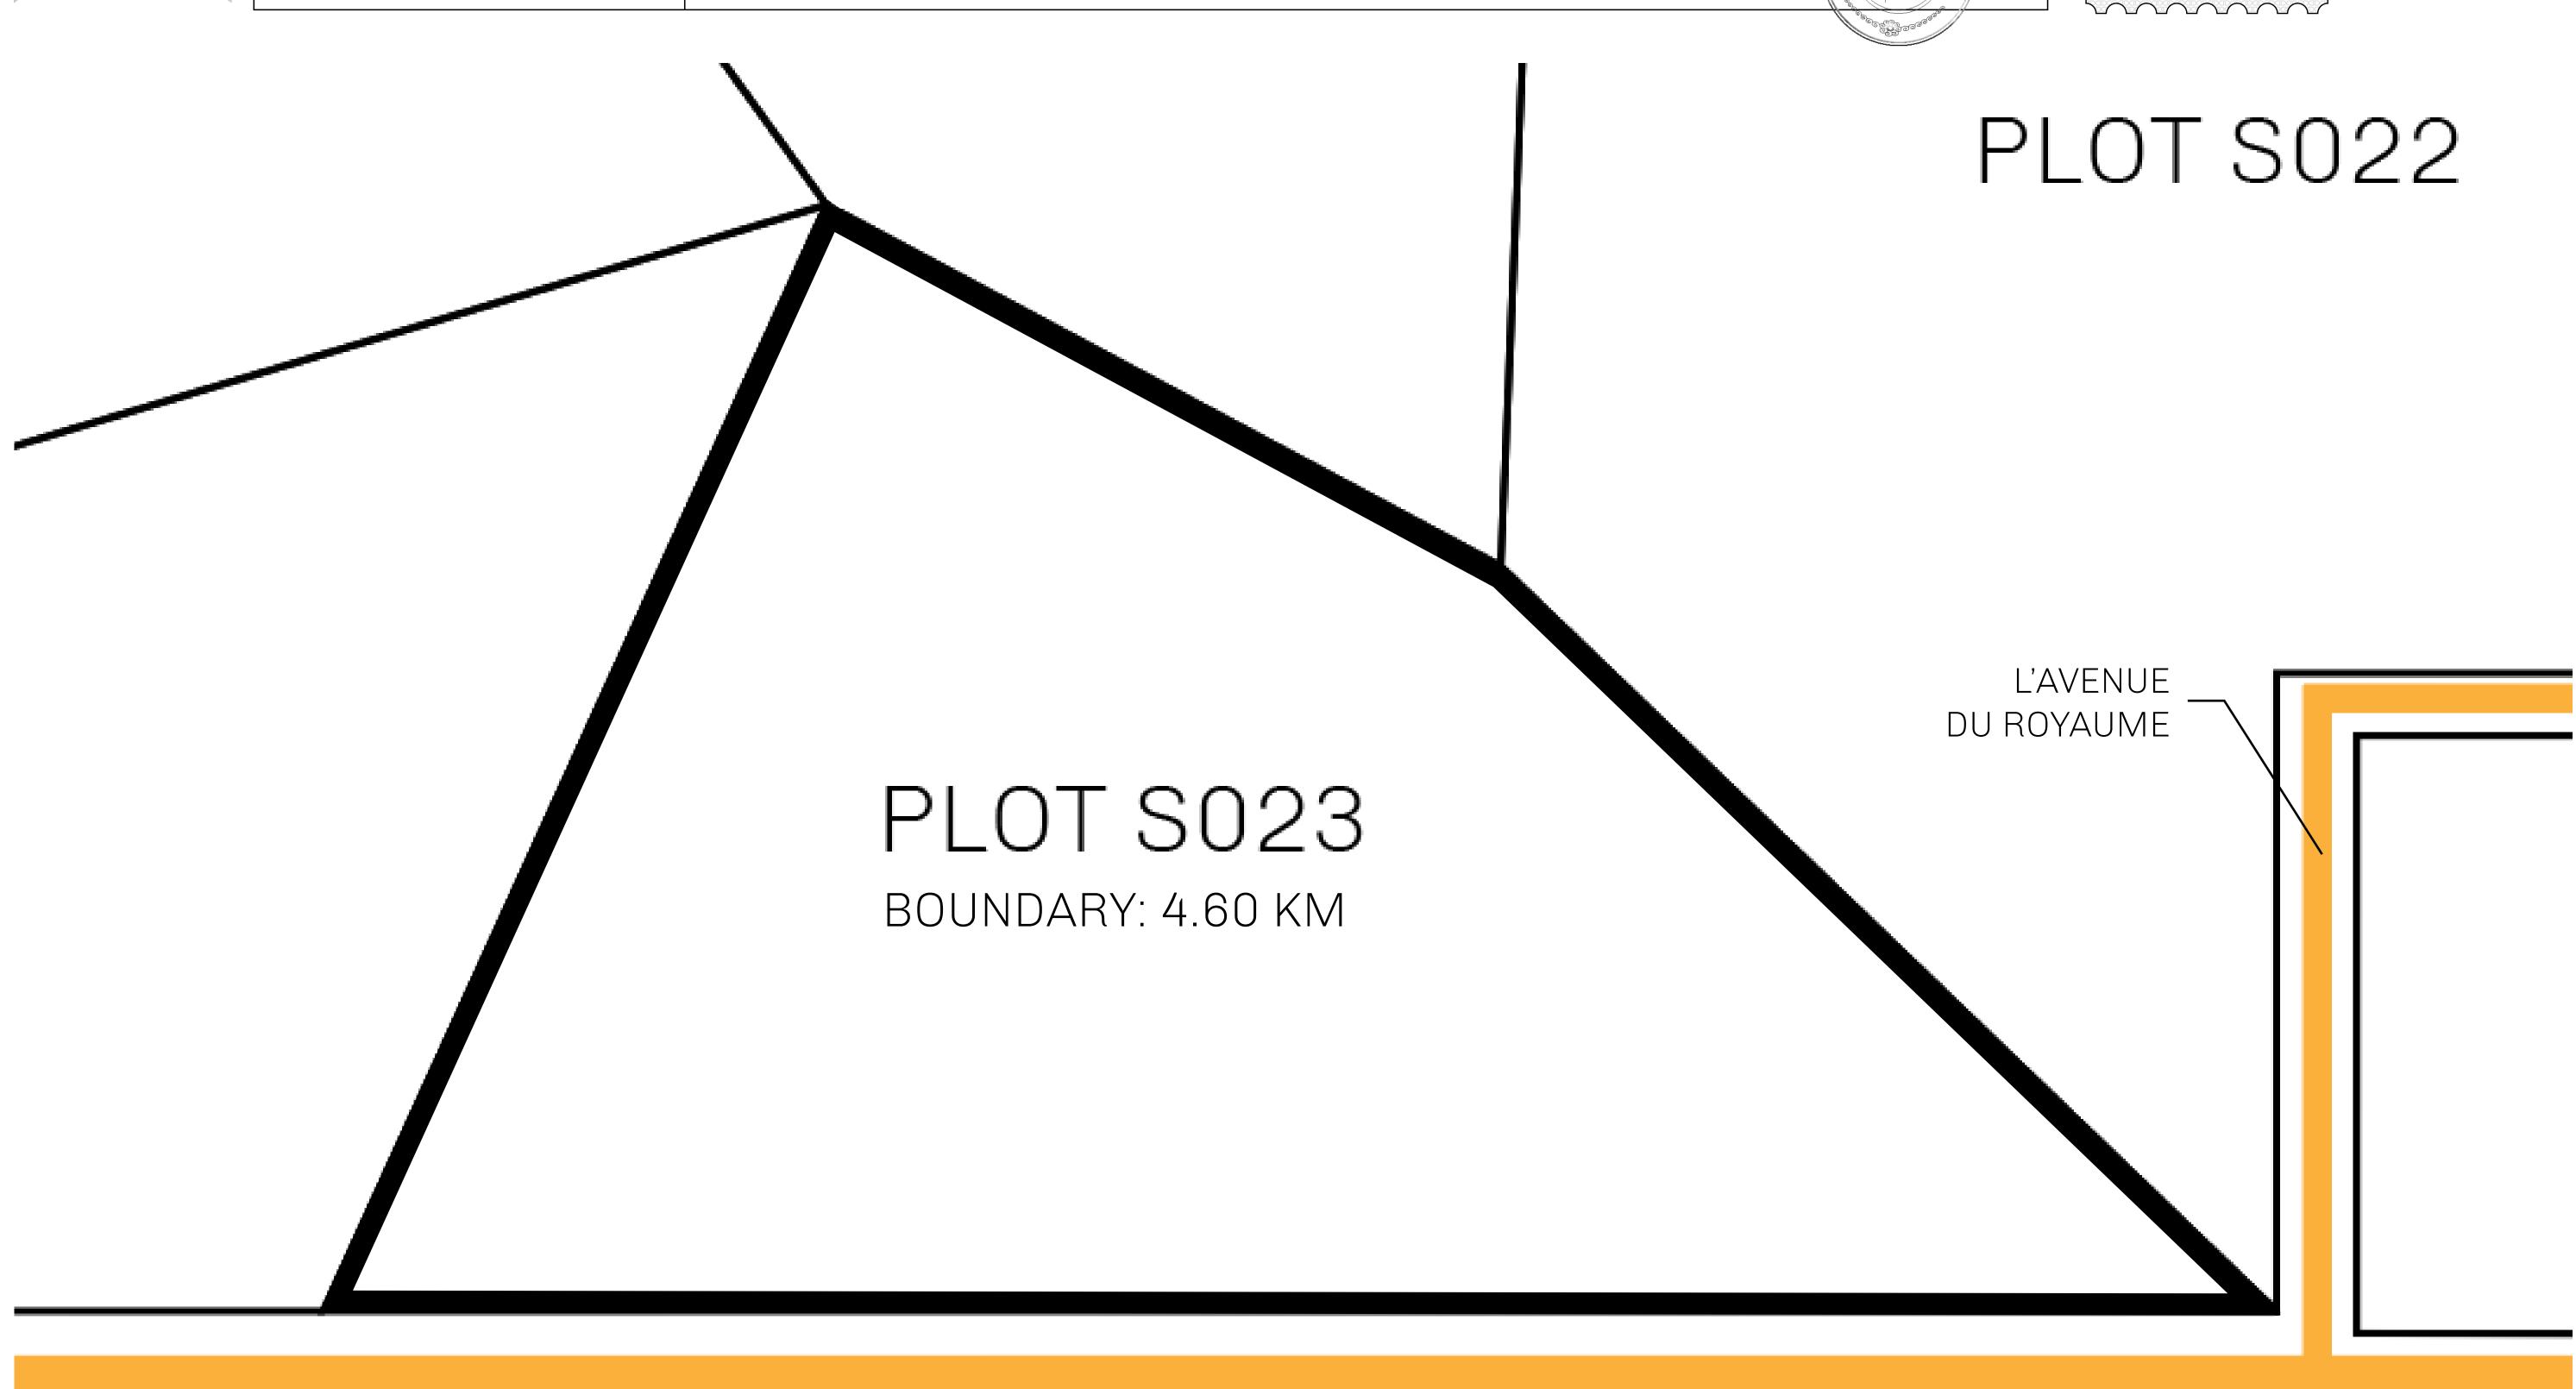

## H.M. LNFT Land Registry

S023-221121

TITLE NUMBER

ADMINISTRATIVE AREA

ROYAUME DE SATOSHI

ISSUED 22 November 2021

SCALE **1/50000** 

OWNER ENTITLEMENT