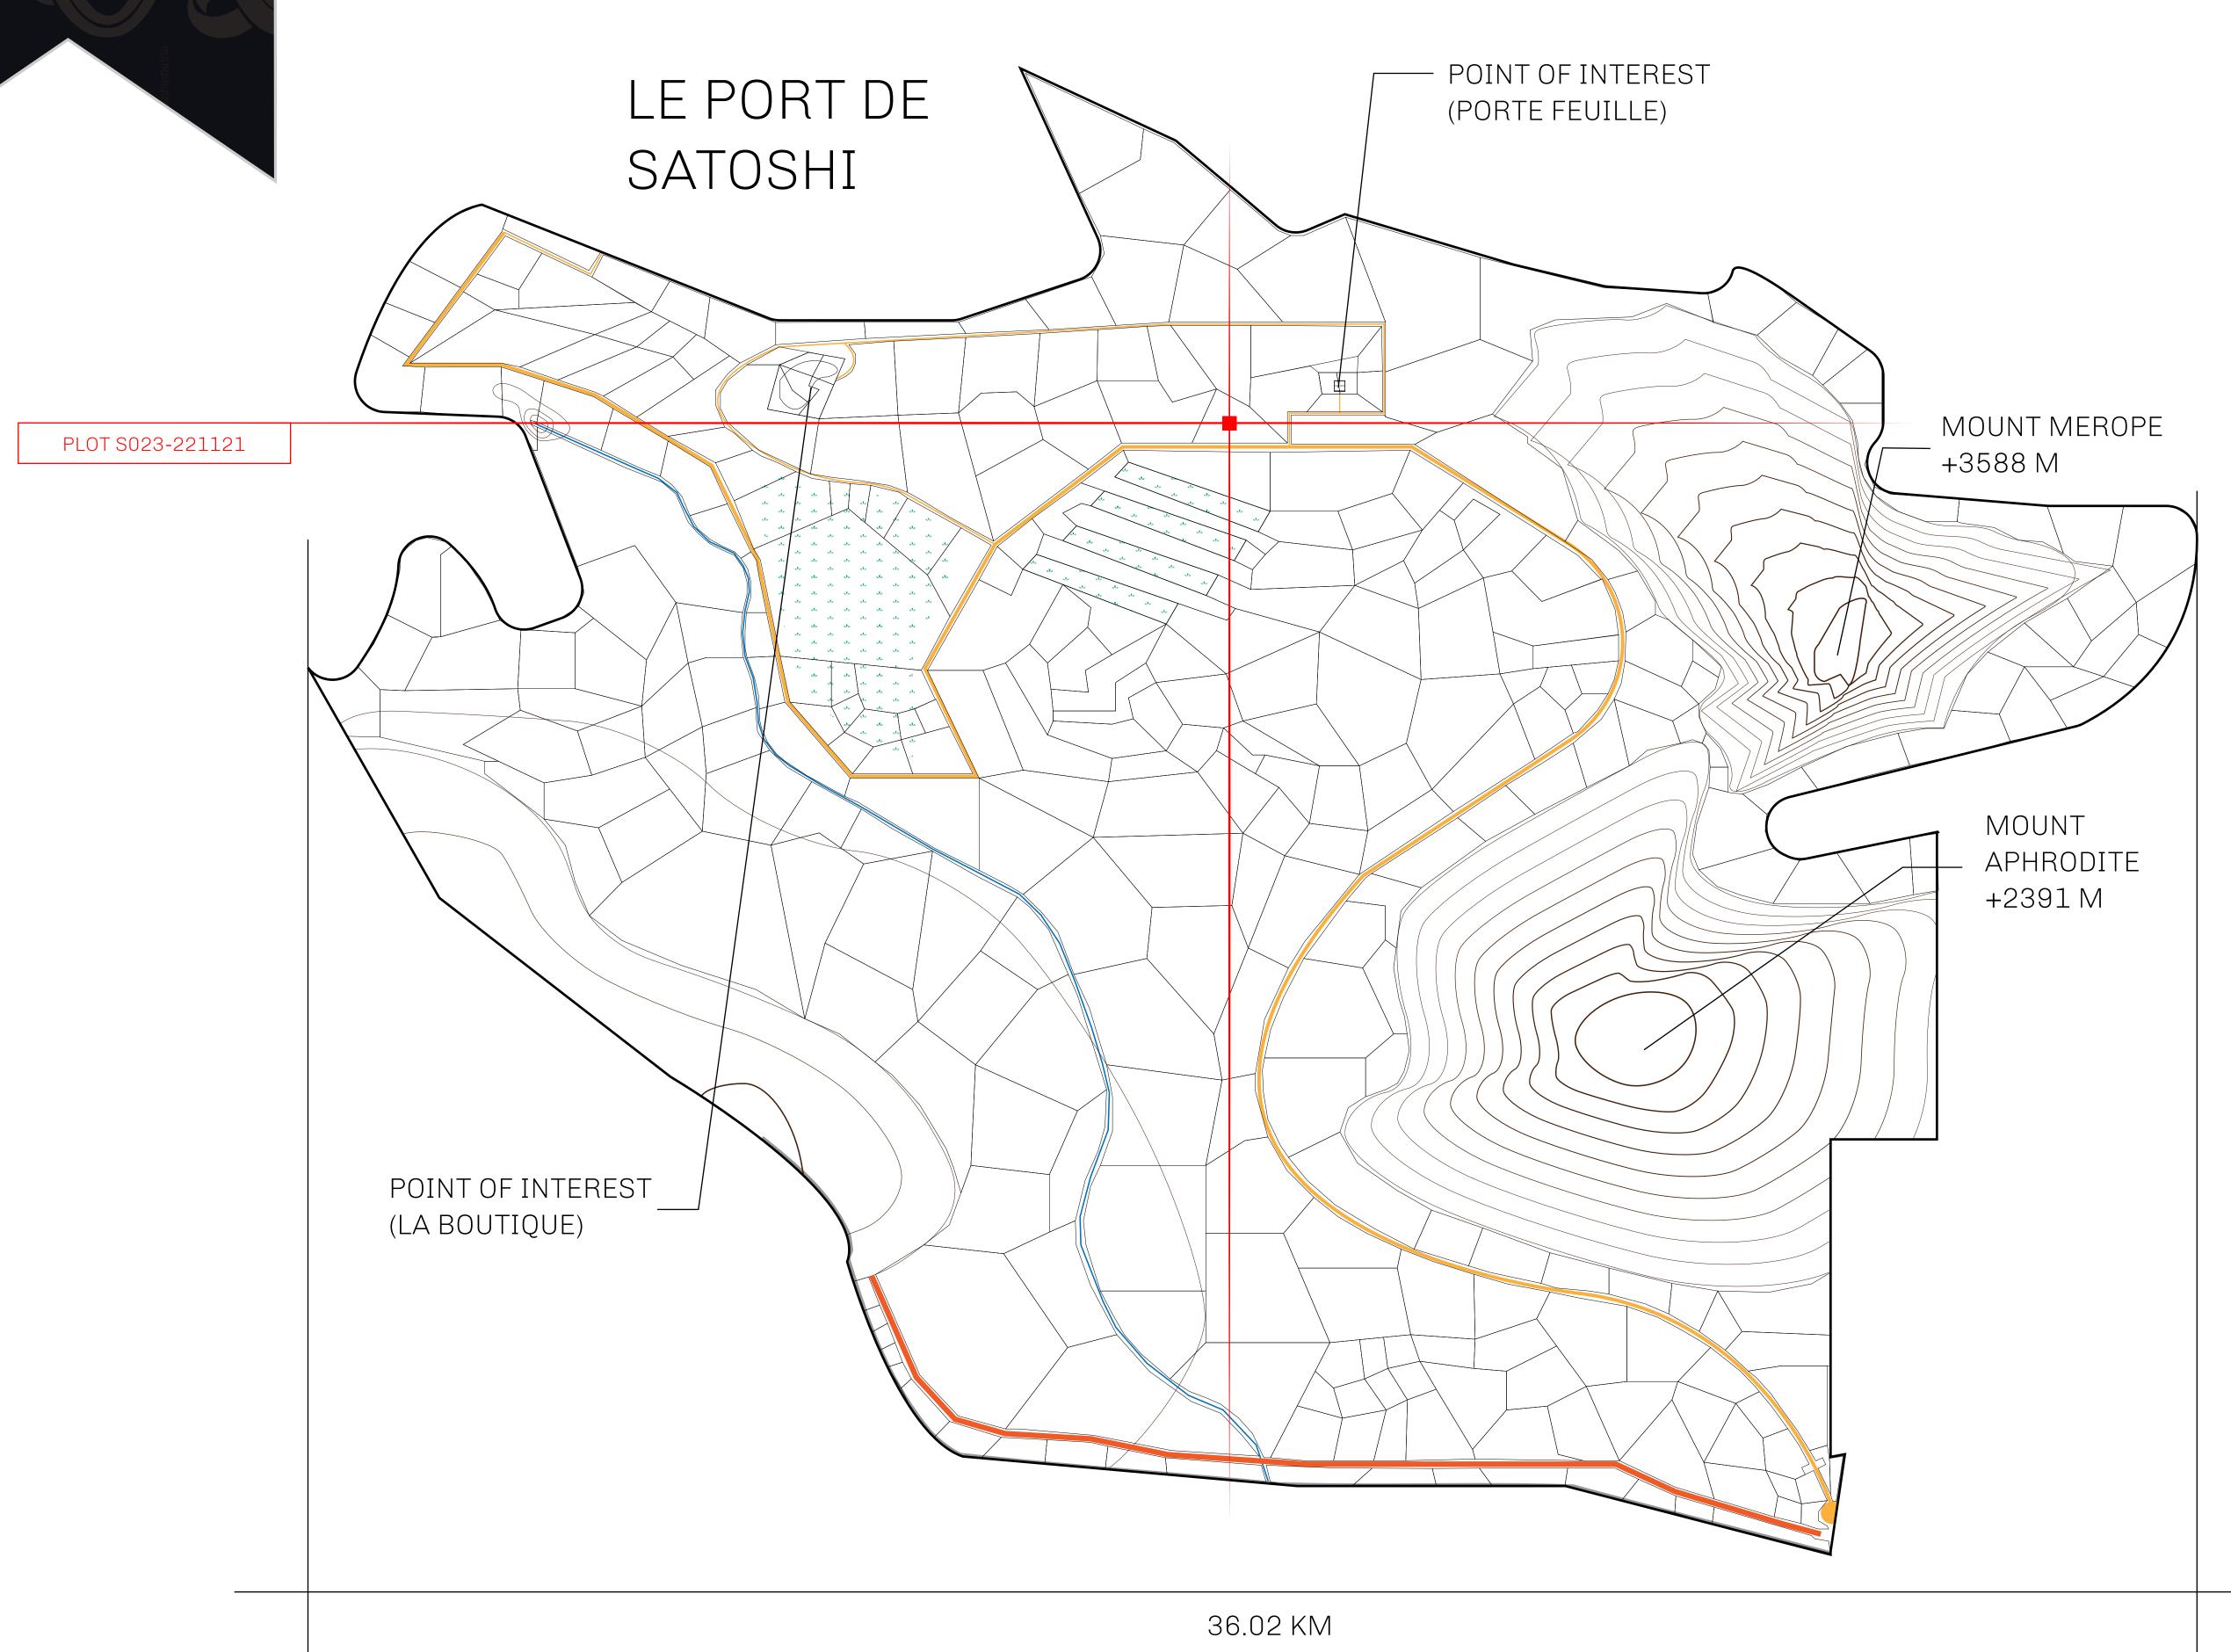

## LES SULTANS

A place of stunning beauty, Le Royaume is known for its exquisite shopping, parks, and grand boulevards. Satoshi's Lounge (the area of La Boutique and Porte Feuille) offers limited-edition and unique items only available for sale in LTT. Land, all sorts of embellishments, and widgets are sold exclusively here. All items are offered first on auction for 24 hours (with a reserve price), and if the reserve is not met, they are listed in a buy-it-now format (reserve price, plus 10%).

## GEOGRAPHY

COASTLINE 131 KM (81.40 MILES)

BORDERS OCEAN, THE GREAT EMPIRE, X BY SL

HIGHEST POINT MOUNT MEROPE +3588 M
LOWEST POINT THE PORT OF SATOSHI 0 M

PLOTS 331 SCALE 1:50000