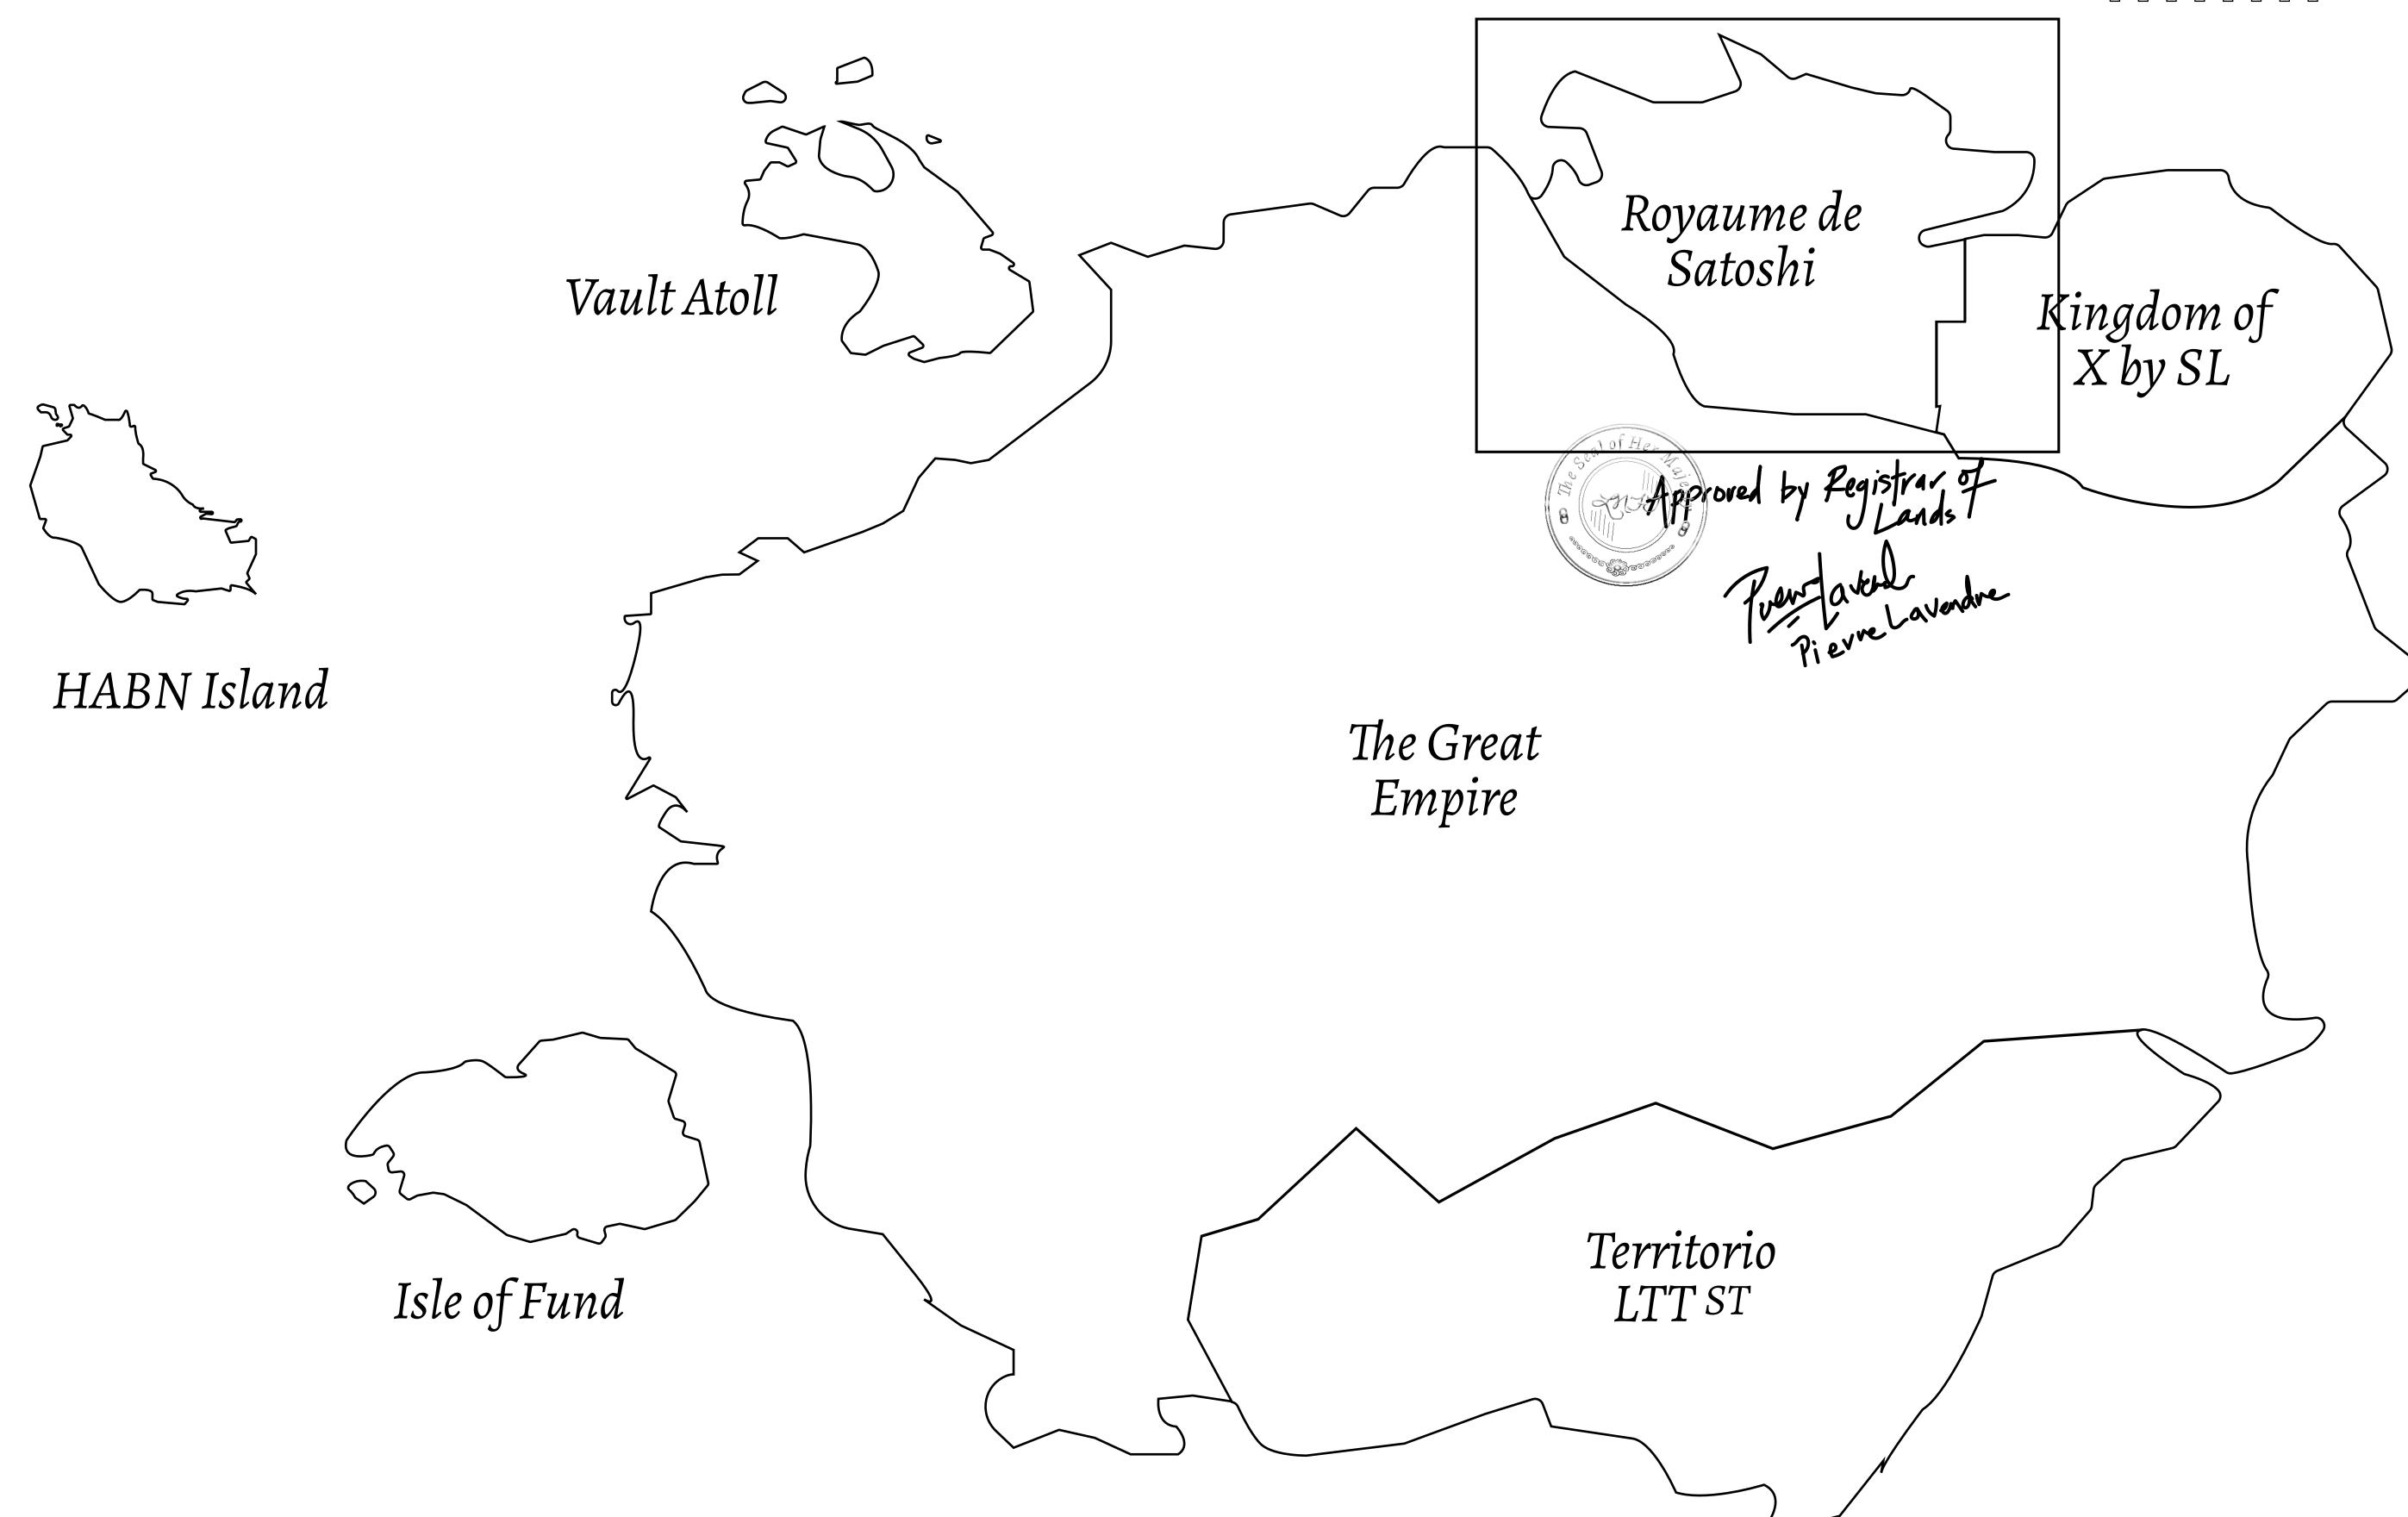

## GEOGRAPHY

COASTLINE 131 KM (81.40 MILES)

BORDERS OCEAN, THE GREAT EMPIRE, X BY SL

HIGHEST POINT MOUNT MEROPE +3588 M
LOWEST POINT THE PORT OF SATOSHI 0 M

PLOTS 331 SCALE 1:50000

## H.M. LNFT Land Registry

S023-221121

TITLE NUMBER

ADMINISTRATIVE AREA

ROYAUME DE SATOSHI

ISSUED 22 November 2021

SCALE **1/50000** 

OWNER ENTITLEMENT