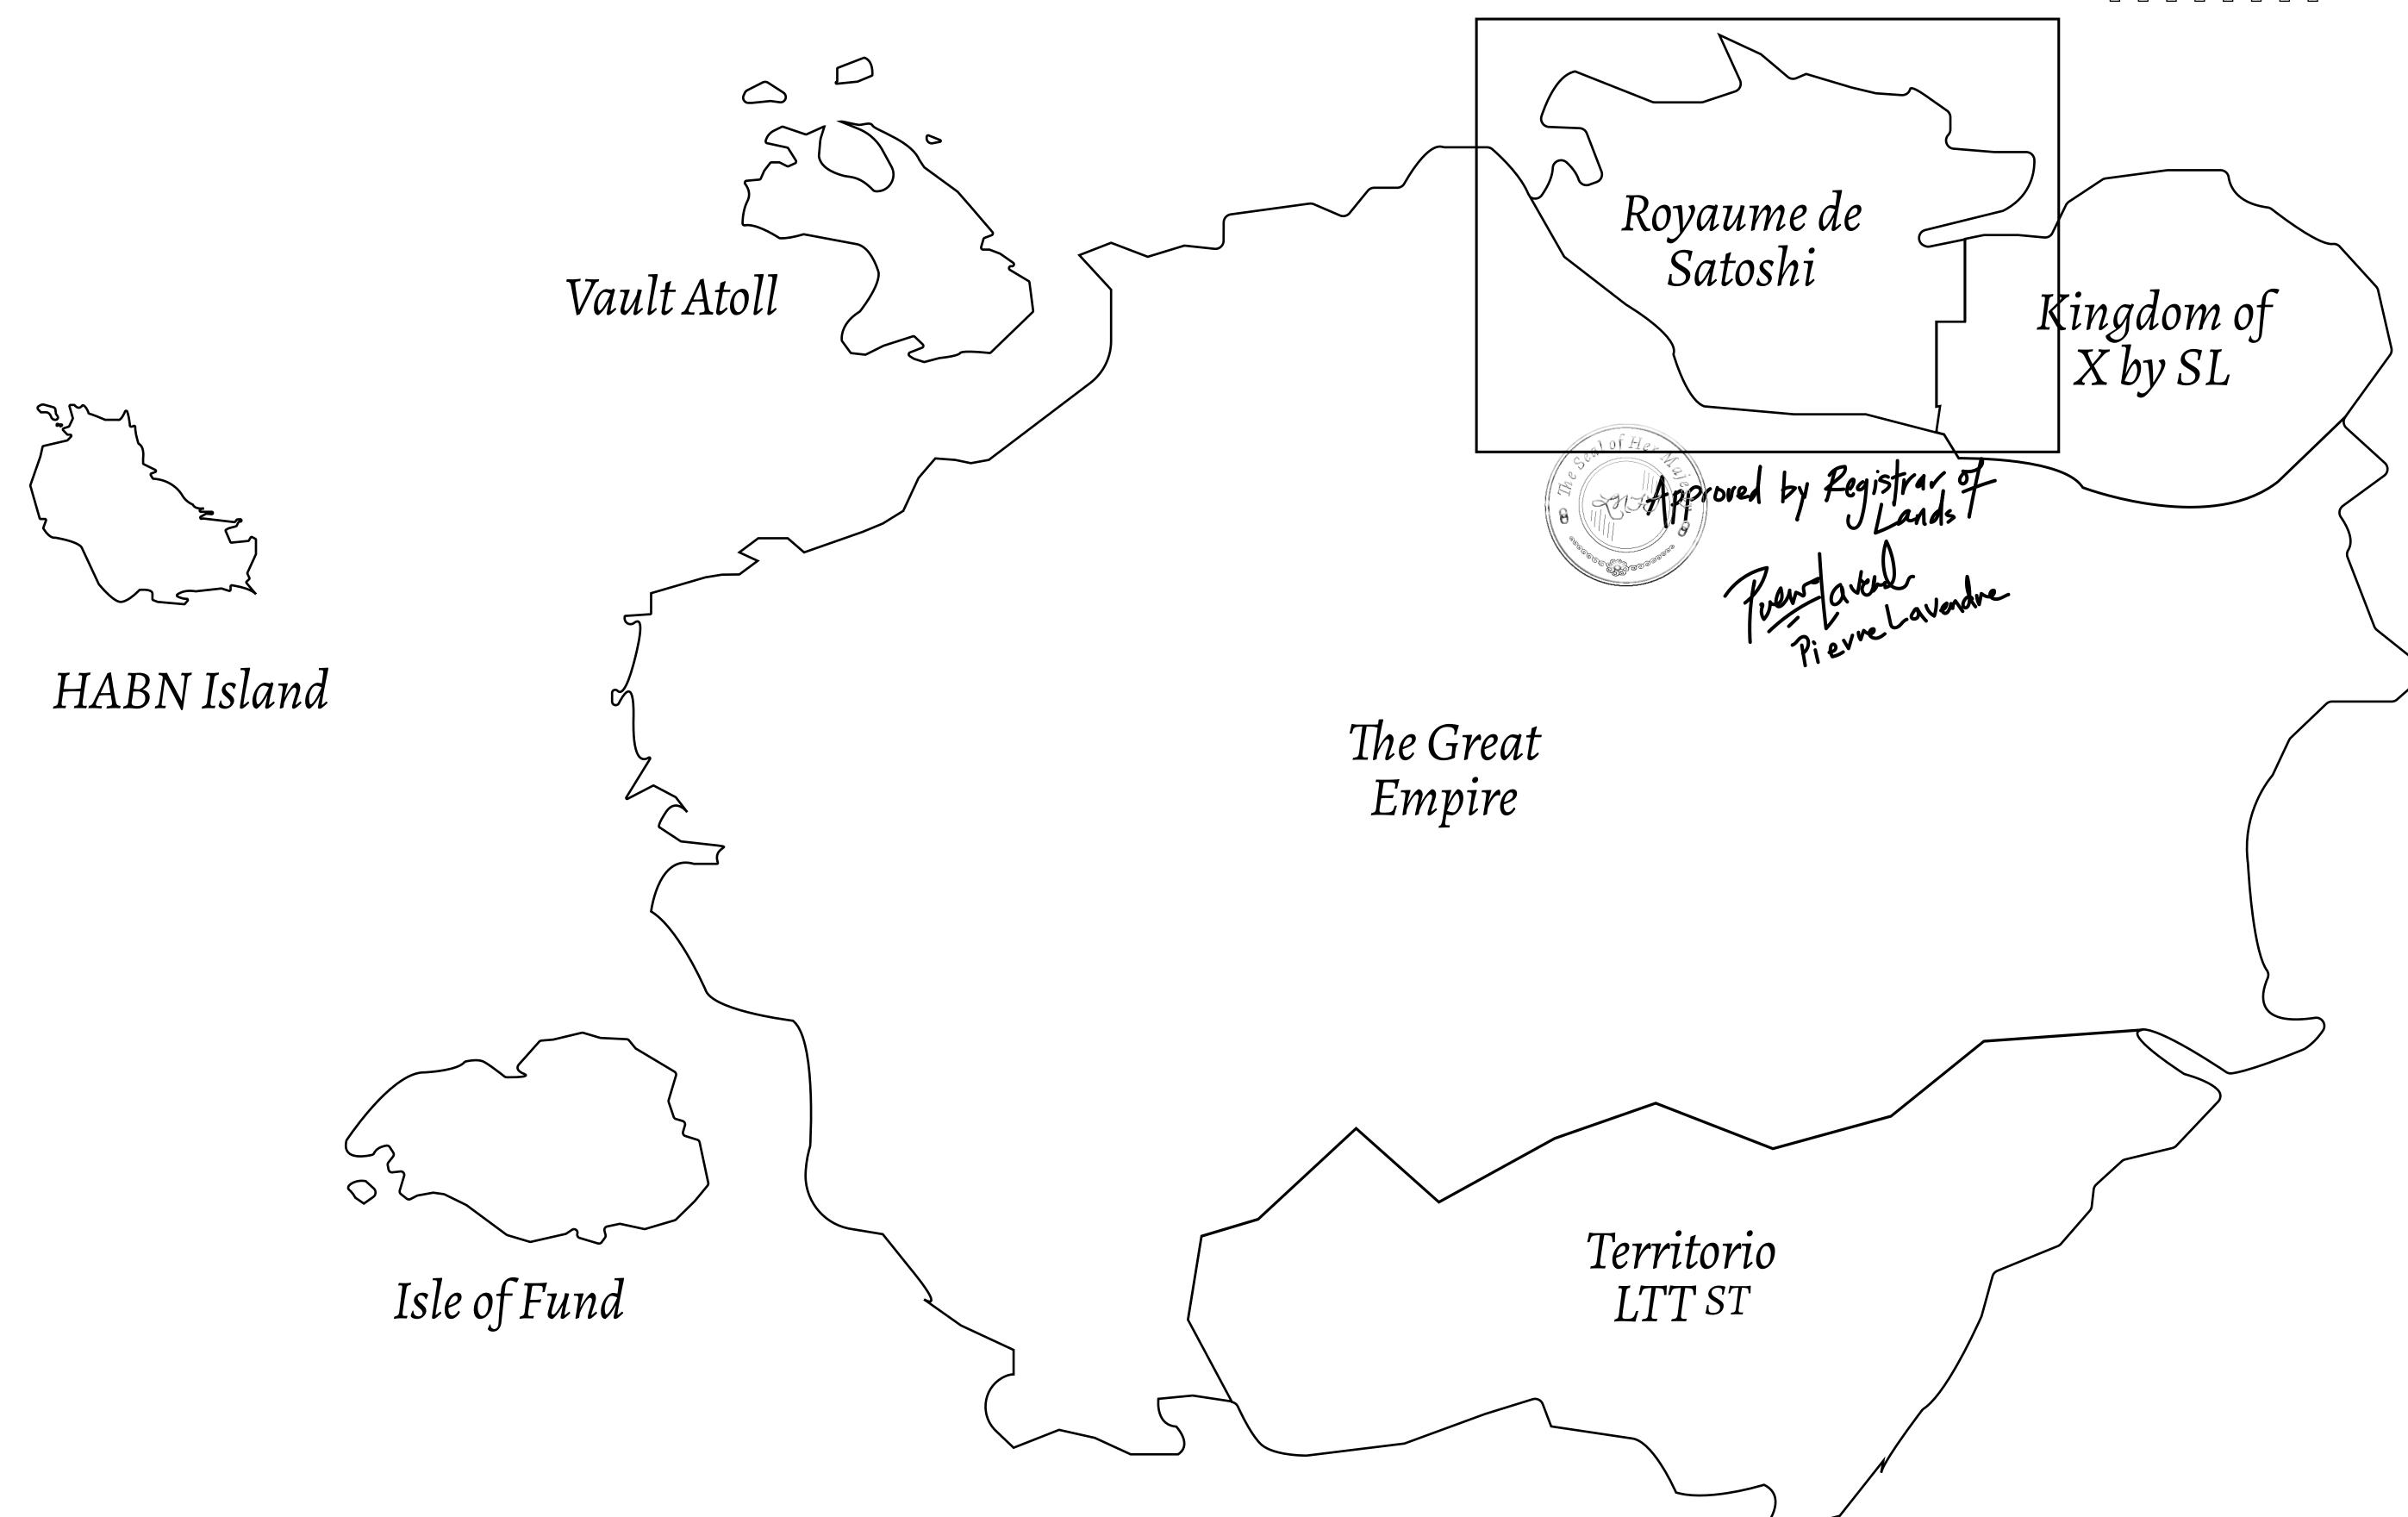

## GEOGRAPHY

COASTLINE 131 KM (81.40 MILES)

BORDERS OCEAN, THE GREAT EMPIRE, X BY SL

HIGHEST POINT MOUNT MEROPE +3588 M
LOWEST POINT THE PORT OF SATOSHI 0 M

PLOTS 331 SCALE 1:50000

## H.M. LNFT Land Registry

S022-221121

TITLE NUMBER

ADMINISTRATIVE AREA

ROYAUME DE SATOSHI

ISSUED 22 November 2021

SCALE **1/50000** 

OWNER ENTITLEMENT