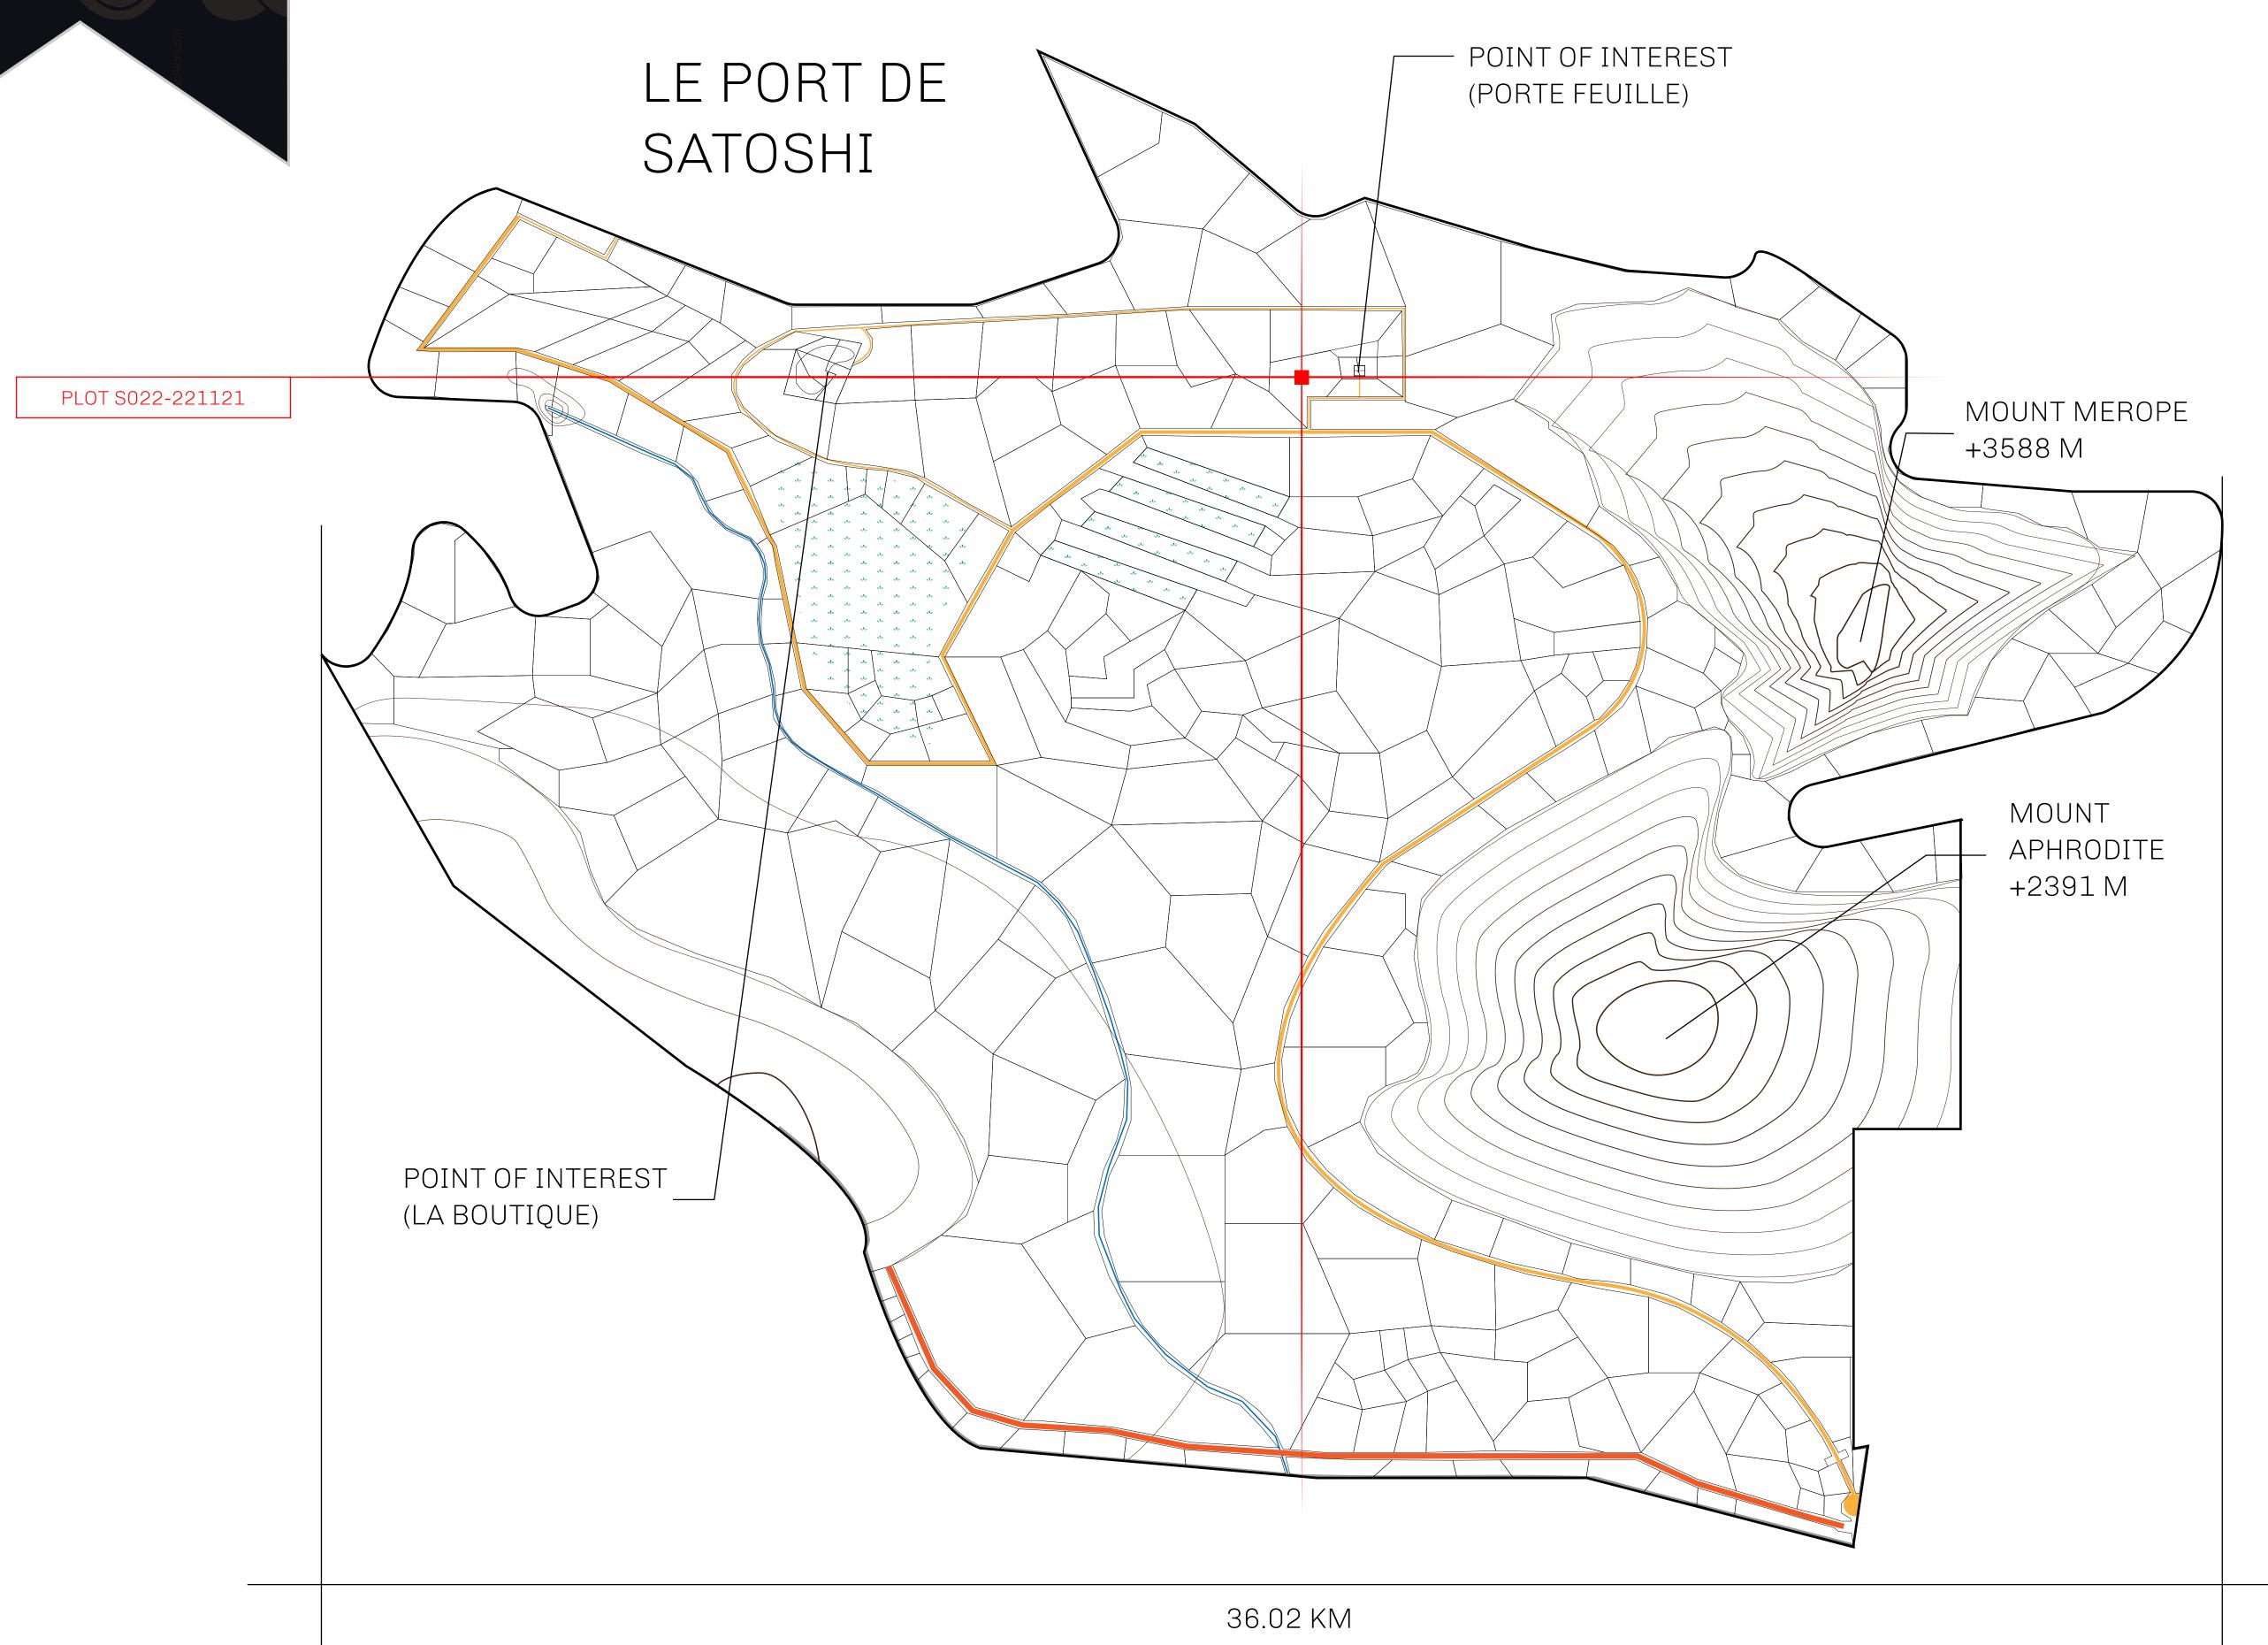

## GEOGRAPHY

COASTLINE 131 KM (81.40 MILES)

BORDERS OCEAN, THE GREAT EMPIRE, X BY SL

HIGHEST POINT MOUNT MEROPE +3588 M
LOWEST POINT THE PORT OF SATOSHI 0 M

PLOTS 331 SCALE 1:50000

## H.M. LNFT Land Registry

S022-221121

TITLE NUMBER

ADMINISTRATIVE AREA

ROYAUME DE SATOSHI

ISSUED 22 November 2021

SCALE **1/50000** 

OWNER ENTITLEMENT