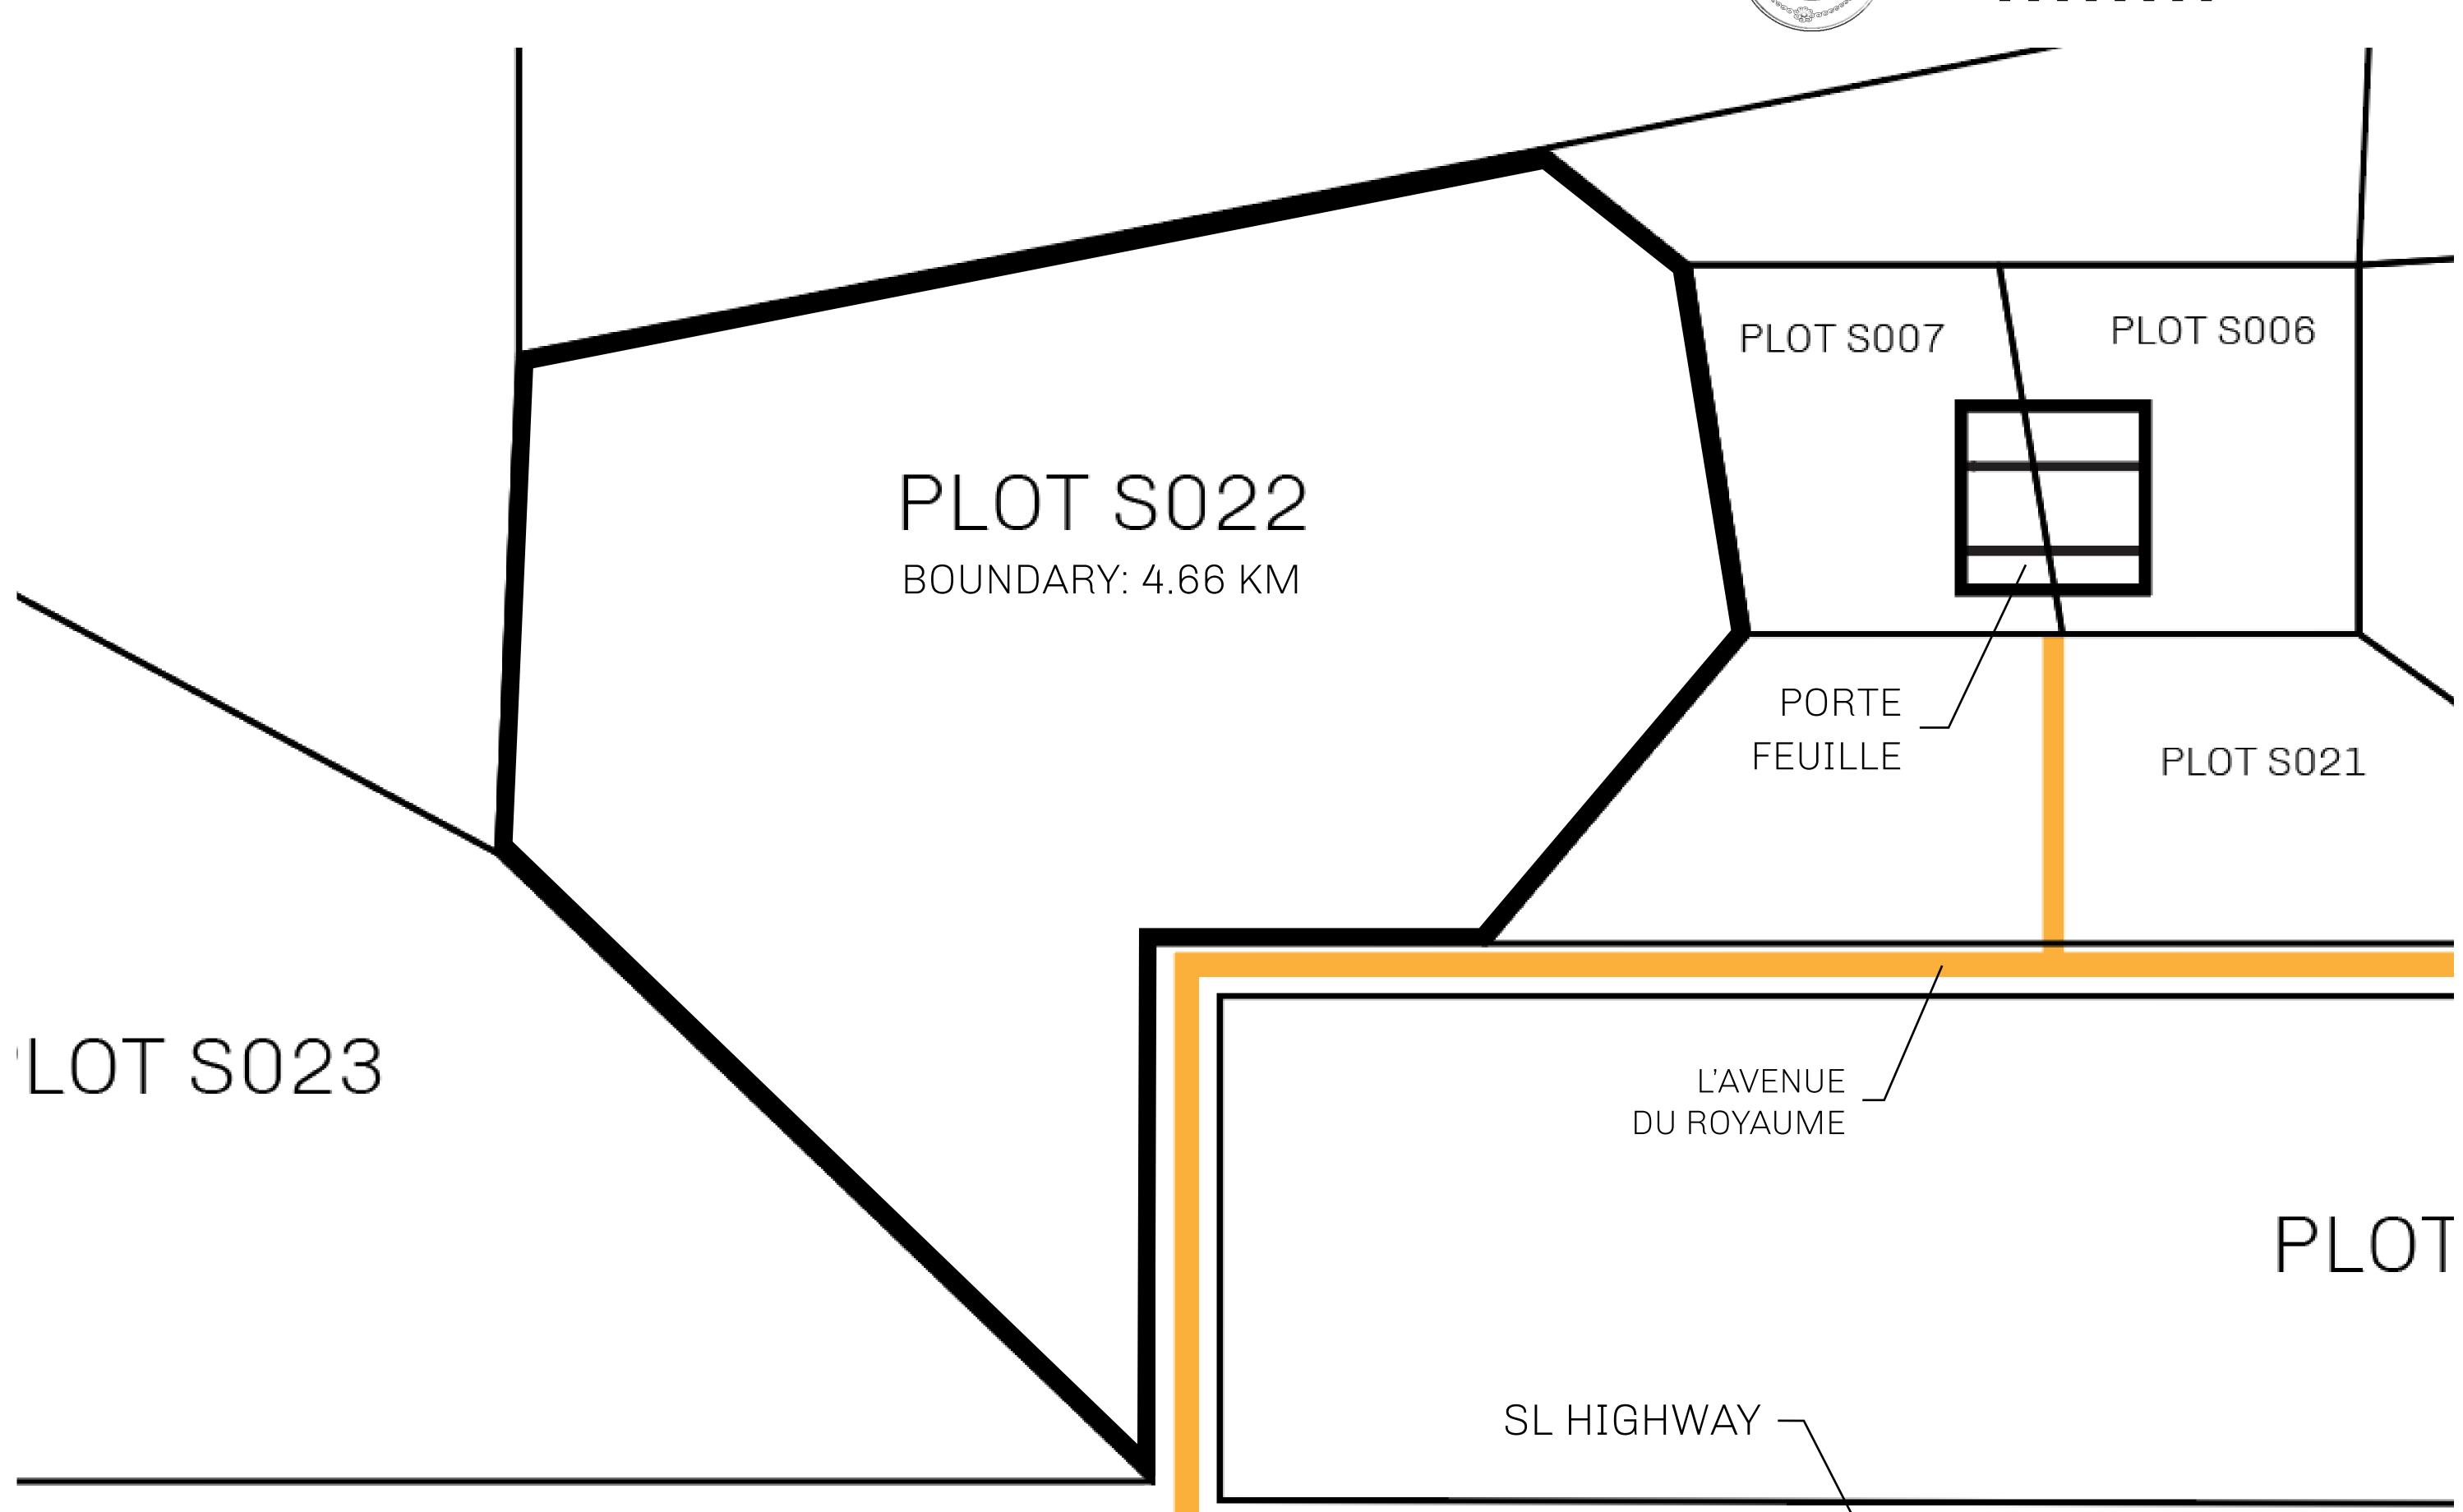

## LES SULTANS

A place of stunning beauty, Le Royaume is known for its exquisite shopping, parks, and grand boulevards. Satoshi's Lounge (the area of La Boutique and Porte Feuille) offers limited-edition and unique items only available for sale in LTT. Land, all sorts of embellishments, and widgets are sold exclusively here. All items are offered first on auction for 24 hours (with a reserve price), and if the reserve is not met, they are listed in a buy-it-now format (reserve price, plus 10%).

## H.M. LNFT Land Registry

S022-221121

TITLE NUMBER

ADMINISTRATIVE AREA

ROYAUME DE SATOSHI

ISSUED 22 November 2021

SCALE **1/50000** 

OWNER ENTITLEMENT