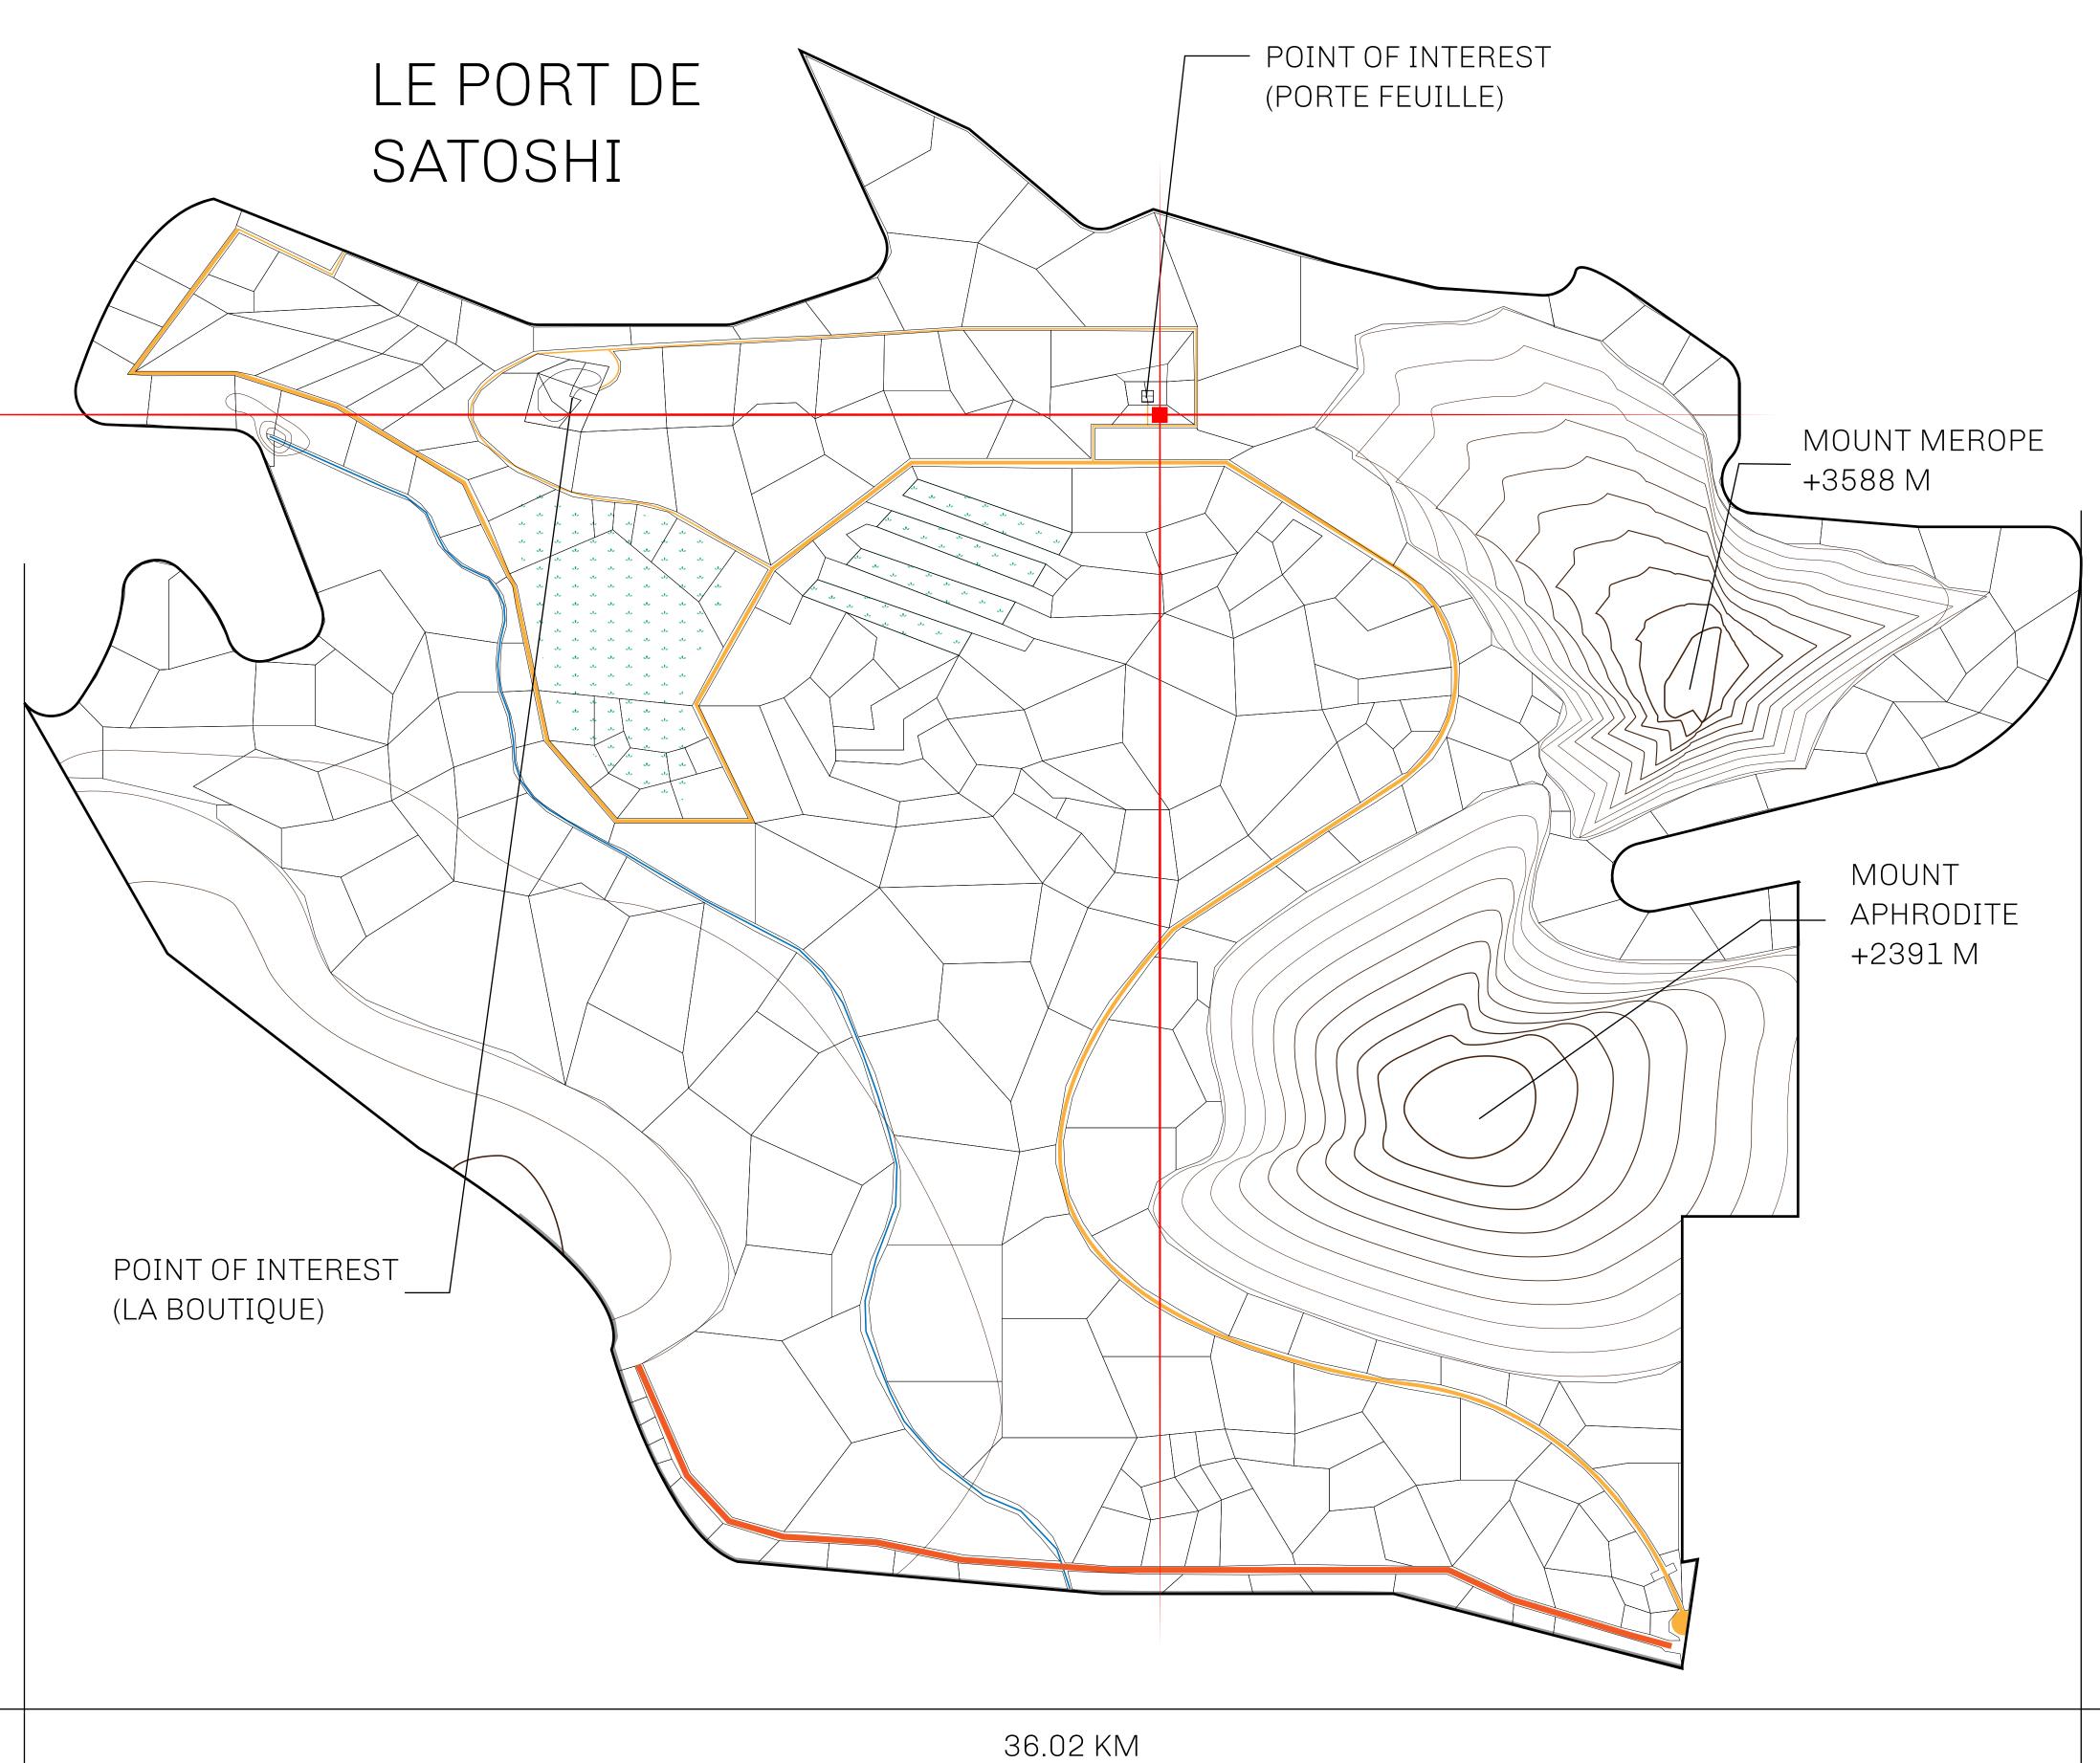

## GEOGRAPHY

COASTLINE 131 KM (81.40 MILES)

BORDERS OCEAN, THE GREAT EMPIRE, X BY SL

HIGHEST POINT MOUNT MEROPE +3588 M
LOWEST POINT THE PORT OF SATOSHI 0 M

PLOTS 331 SCALE 1:50000

## H.M. LNFT Land Registry

S021-221121

TITLE NUMBER

ADMINISTRATIVE AREA ROYAUME DE SATOSHI

ISSUED 22 November 2021

SCALE **1/50000** 

OWNER ENTITLEMENT

Type W-SL: Share of 1% of all LTT redeemed based on number of NFT Stories minted; **Mint 4 NFT Stories** 