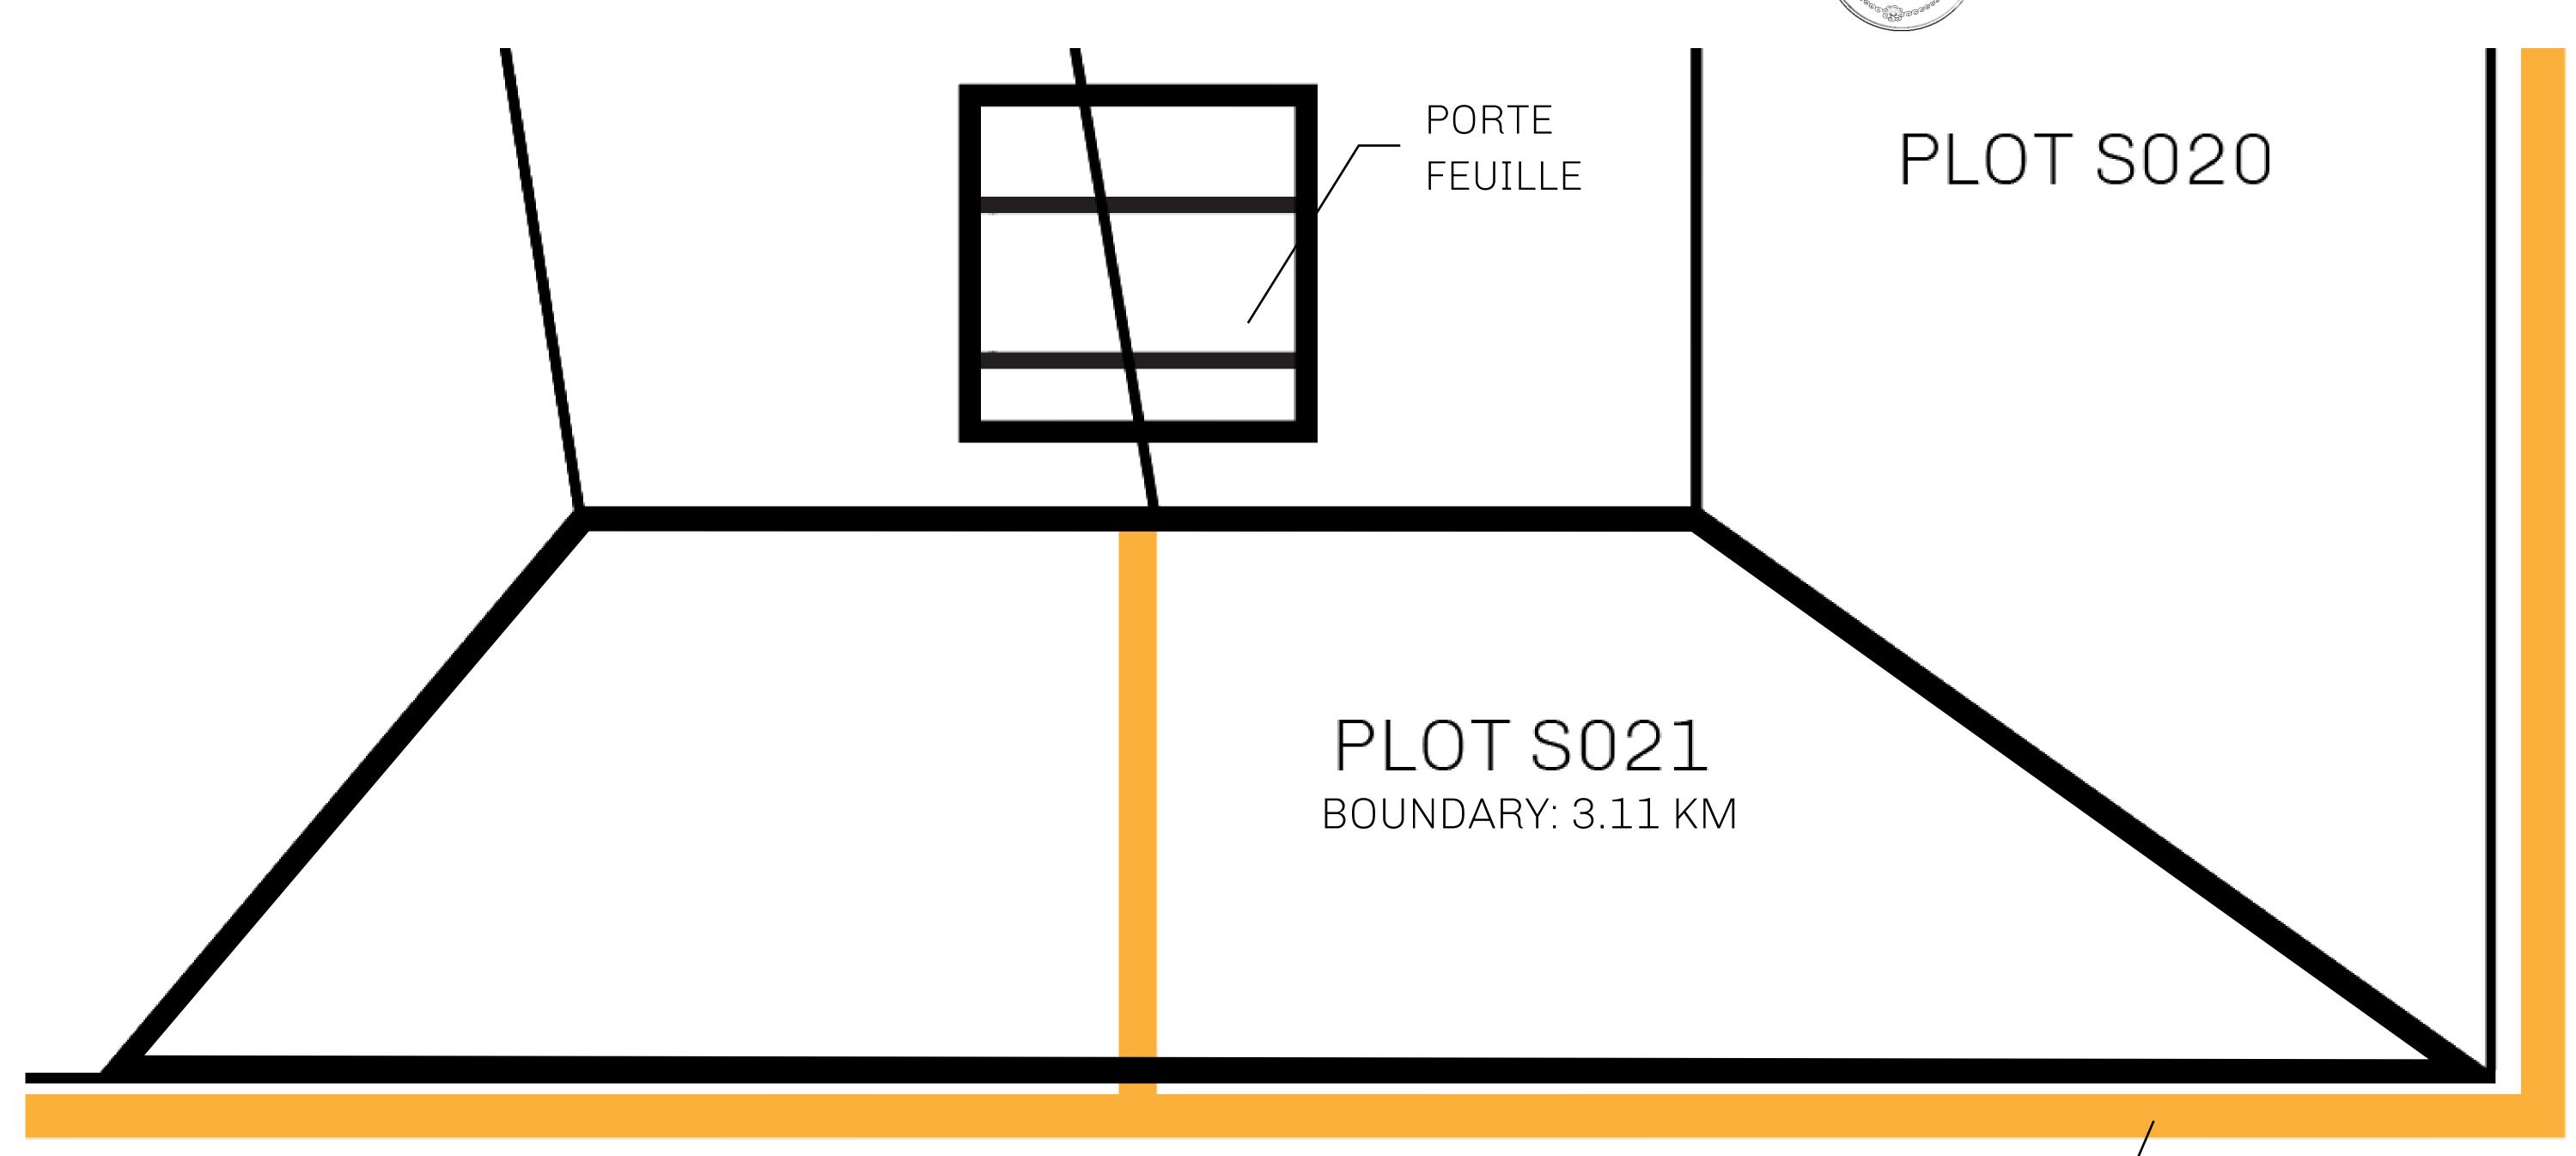

## LOOT NFT WORLD

PLOT S021-221121

## H.M. LNFT Land Registry

S021-221121

TITLE NUMBER

ADMINISTRATIVE AREA ROYAUME DE SATOSHI

ISSUED 22 November 2021

SCALE **1/50000** 

OWNER ENTITLEMENT

Type W-SL: Share of 1% of all LTT redeemed based on number of NFT Stories minted; **Mint 4 NFT Stories** 