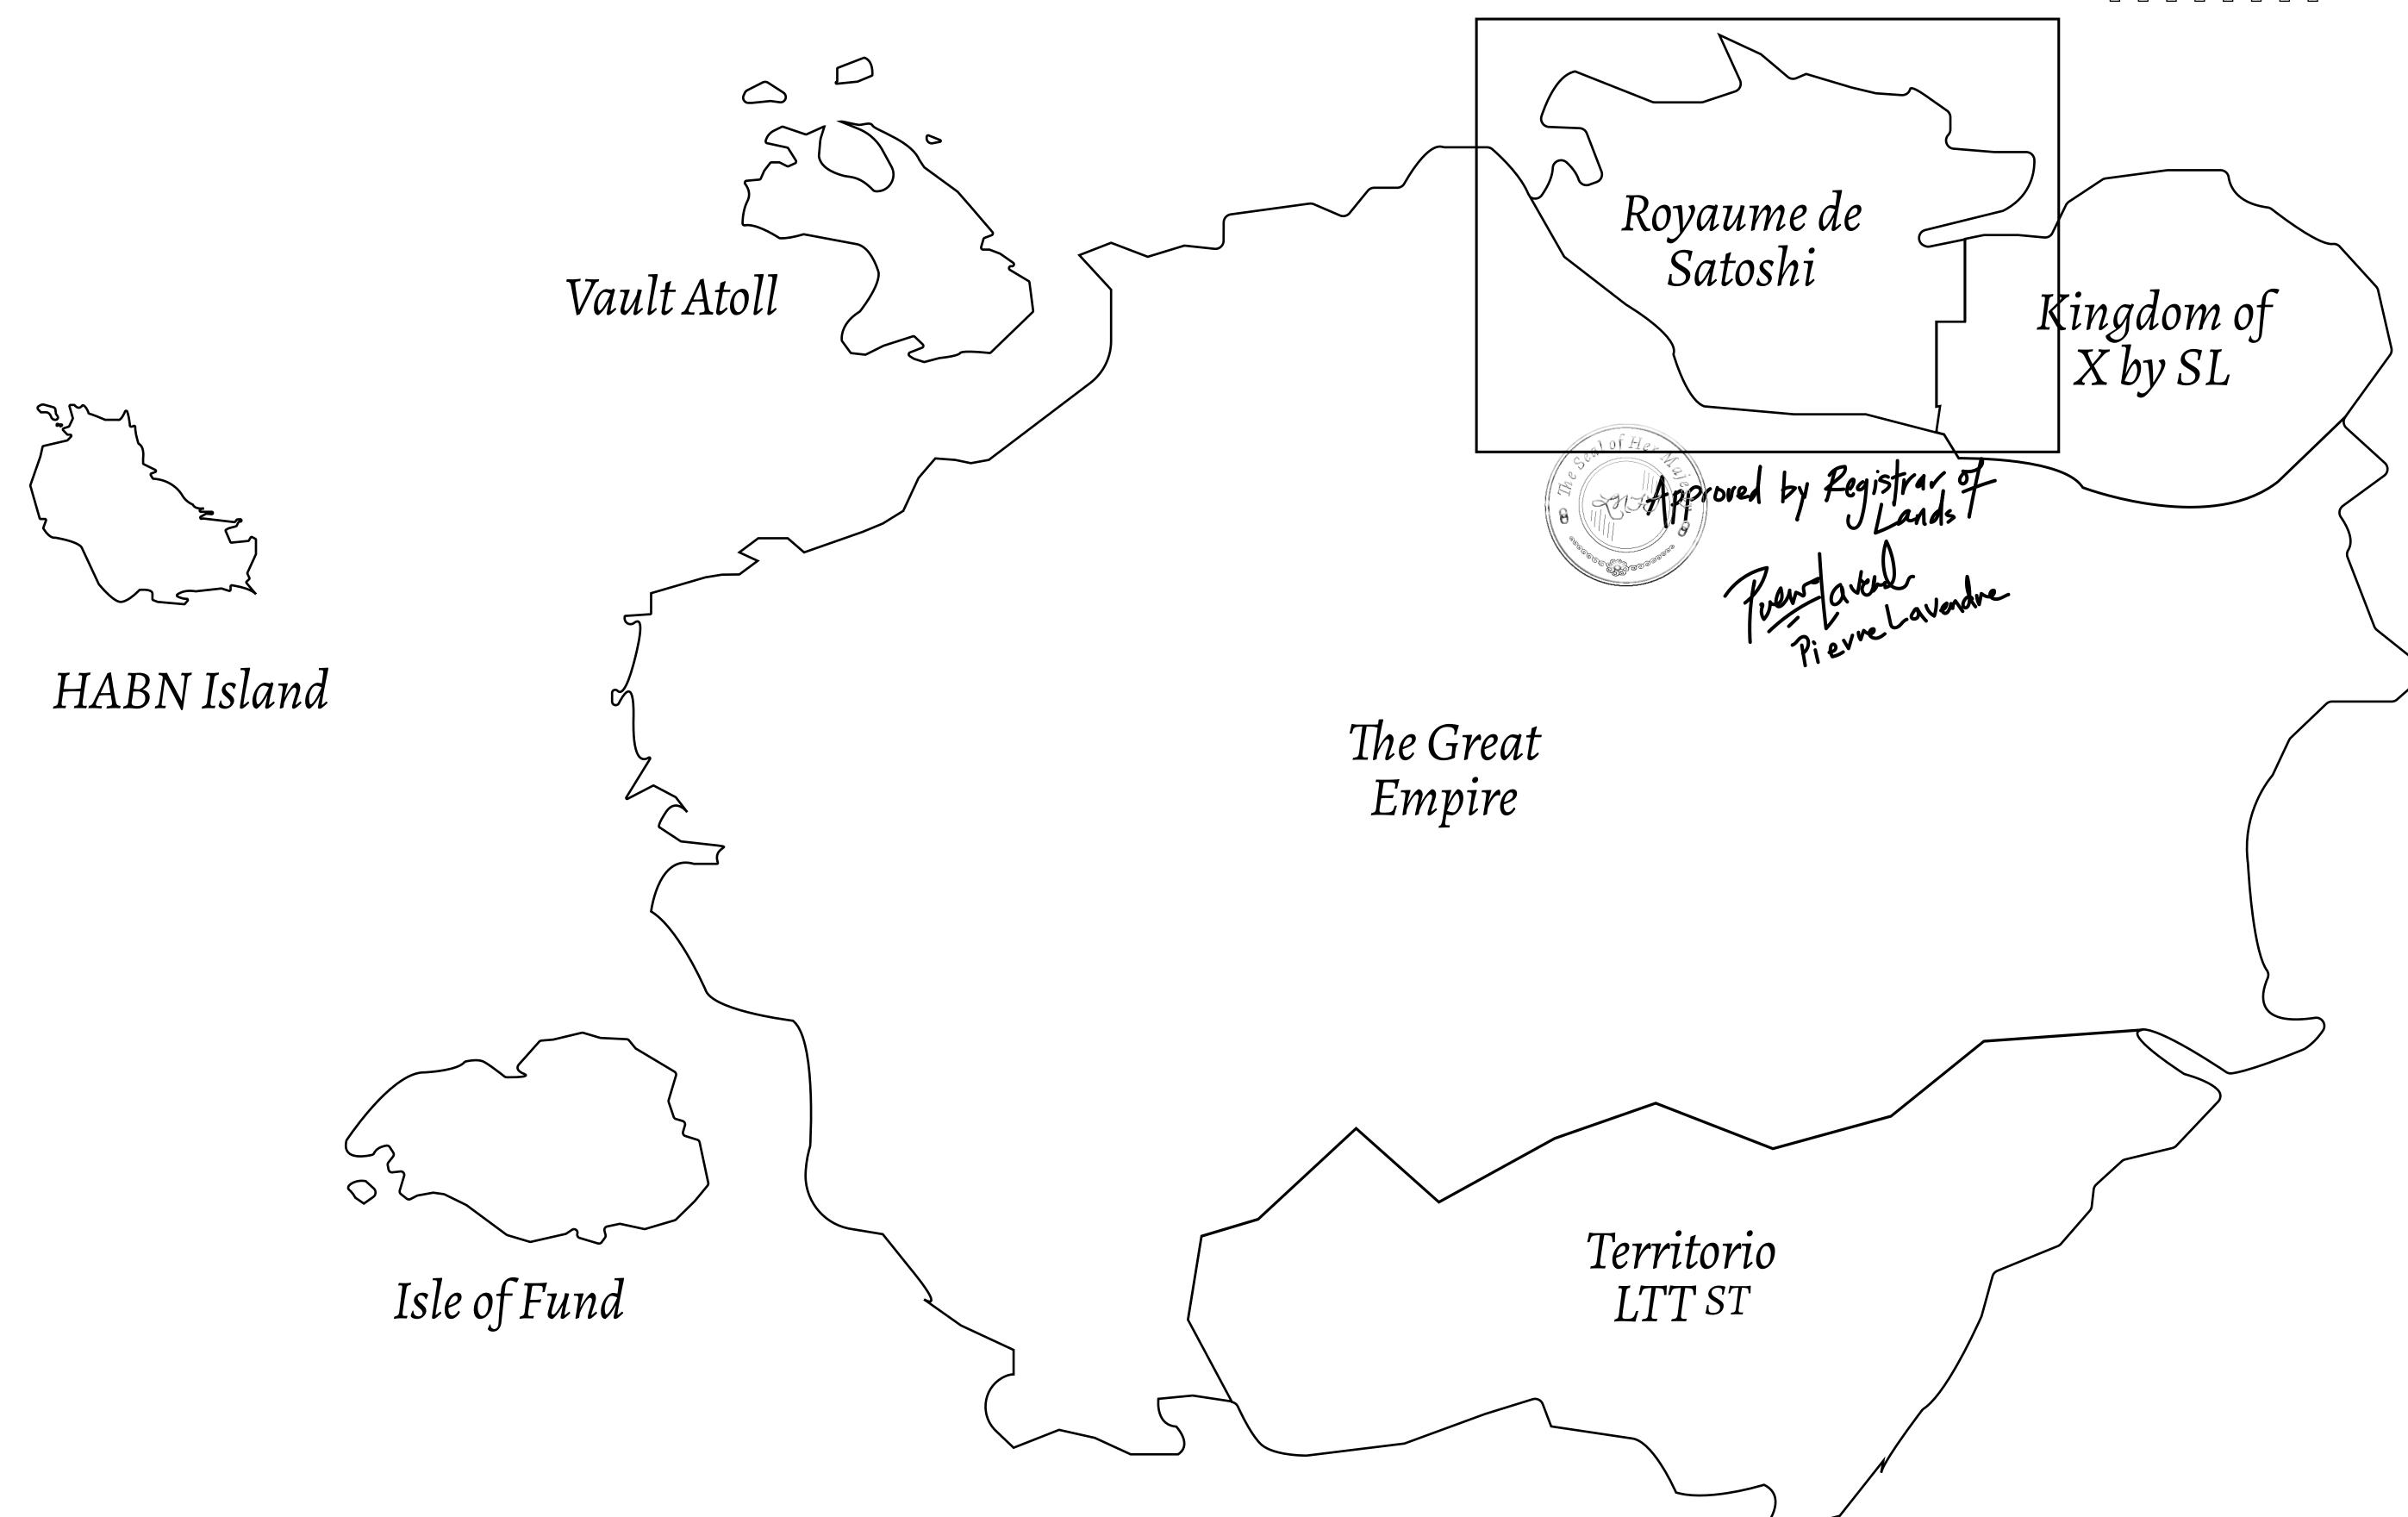

## GEOGRAPHY

COASTLINE 131 KM (81.40 MILES)

BORDERS OCEAN, THE GREAT EMPIRE, X BY SL

HIGHEST POINT MOUNT MEROPE +3588 M
LOWEST POINT THE PORT OF SATOSHI 0 M

PLOTS 331 SCALE 1:50000

## H.M. LNFT Land Registry

S021-221121

TITLE NUMBER

ADMINISTRATIVE AREA ROYAUME DE SATOSHI

ISSUED 22 November 2021

SCALE **1/50000** 

OWNER ENTITLEMENT

Type W-SL: Share of 1% of all LTT redeemed based on number of NFT Stories minted; **Mint 4 NFT Stories** 