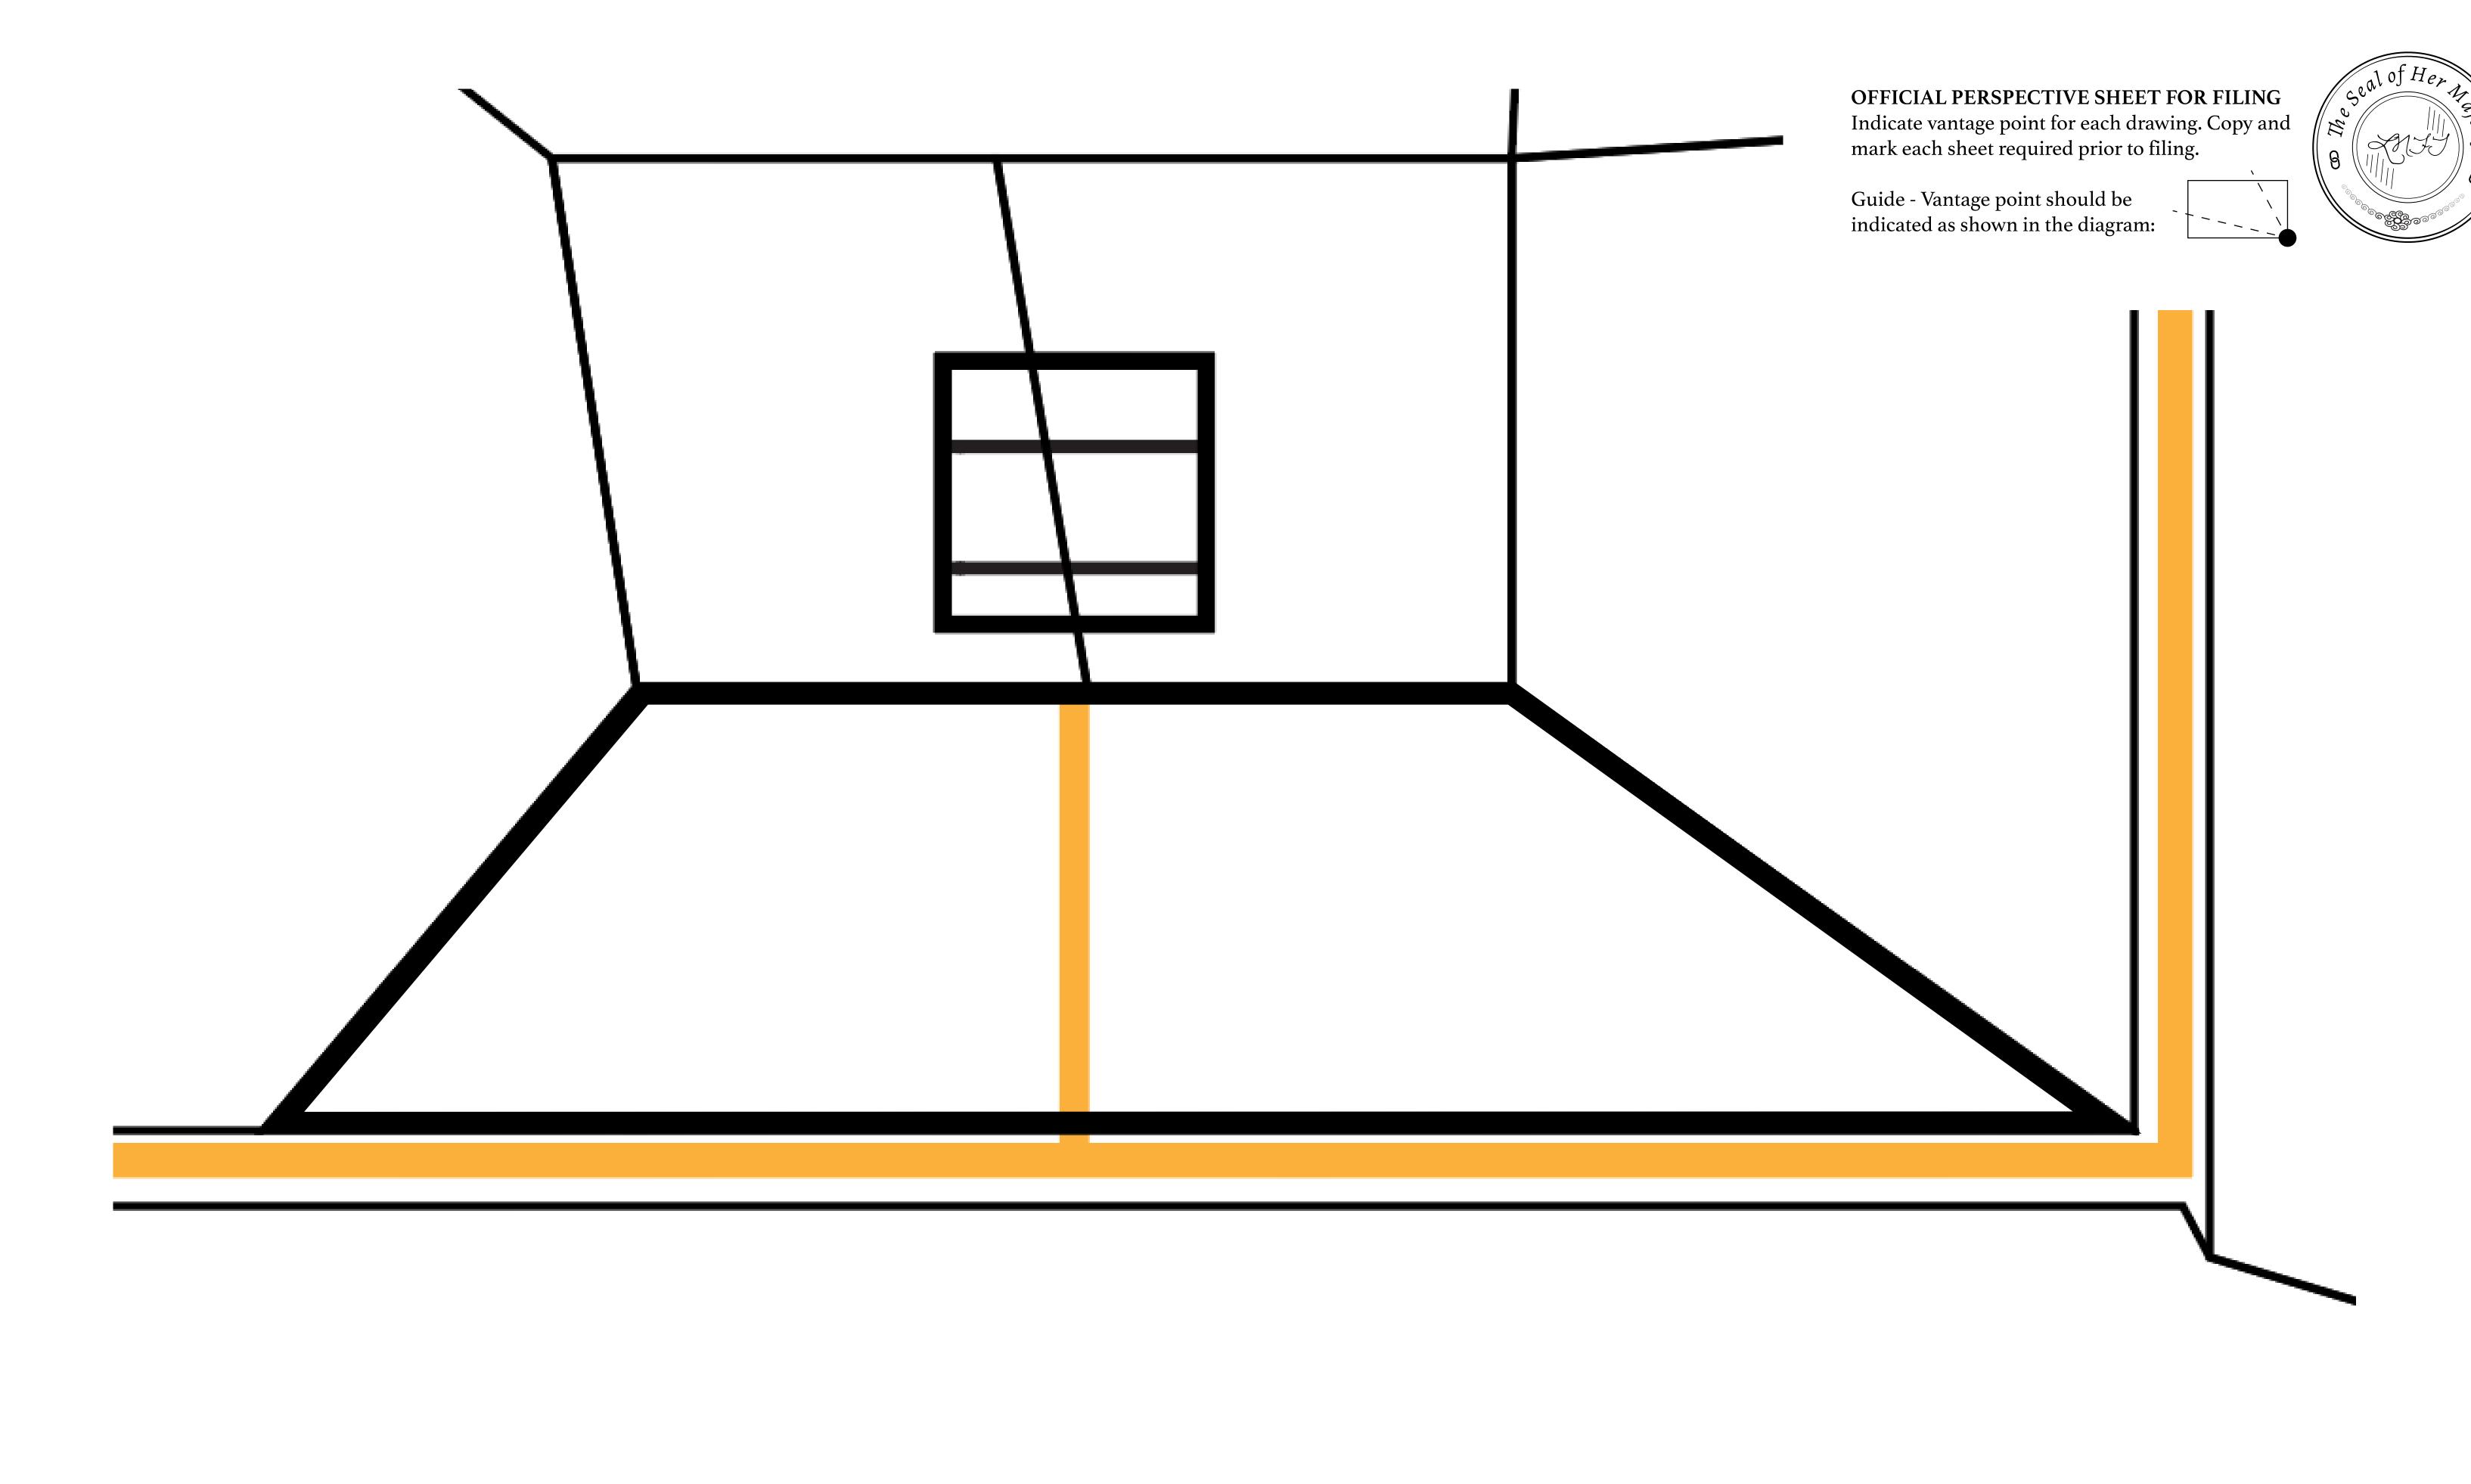

## LOOT NFT WORLD

PLOT S021-221121

## H.M. LNFT Land Registry

S021-221121

TITLE NUMBER

ADMINISTRATIVE AREA ROYAUME DE SATOSHI

ISSUED 22 November 2021

SCALE **1/50000** 

OWNER ENTITLEMENT

Type W-SL: Share of 1% of all LTT redeemed based on number of NFT Stories minted; **Mint 4 NFT Stories** 