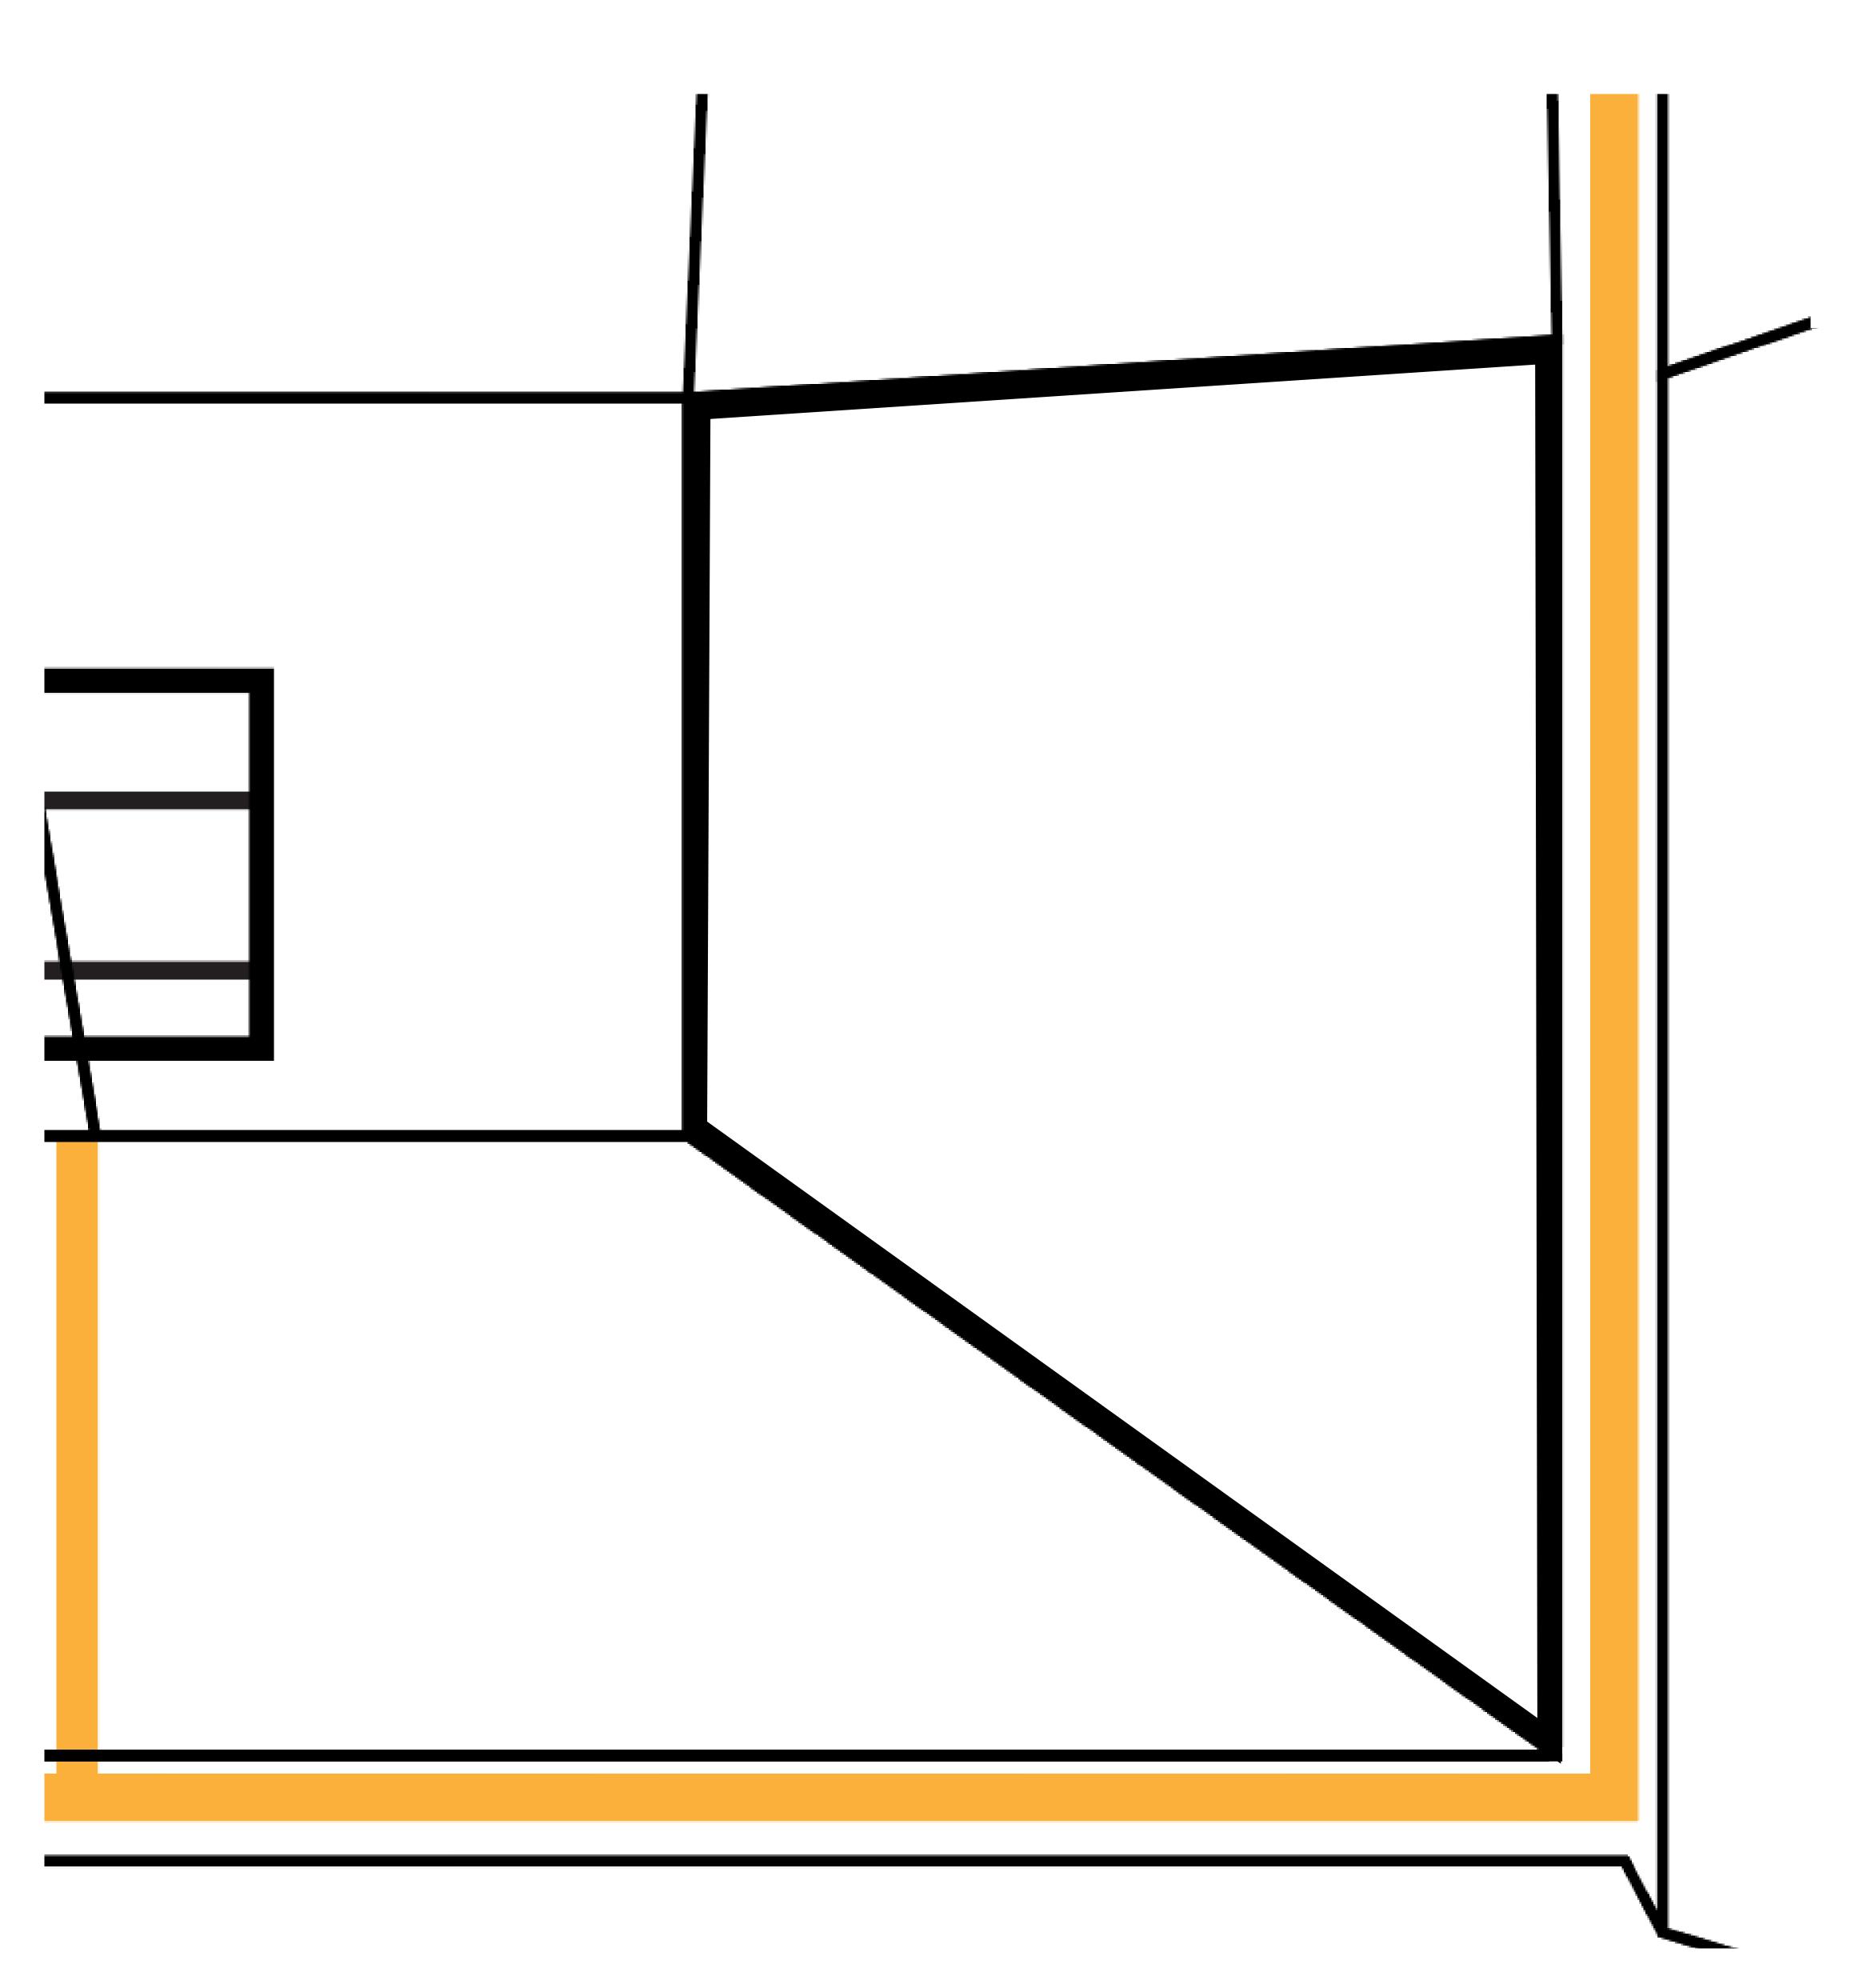

### OFFICIAL PERSPECTIVE SHEET FOR FILING

Indicate vantage point for each drawing. Copy and mark each sheet required prior to filing.

Guide - Vantage point should be indicated as shown in the diagram: