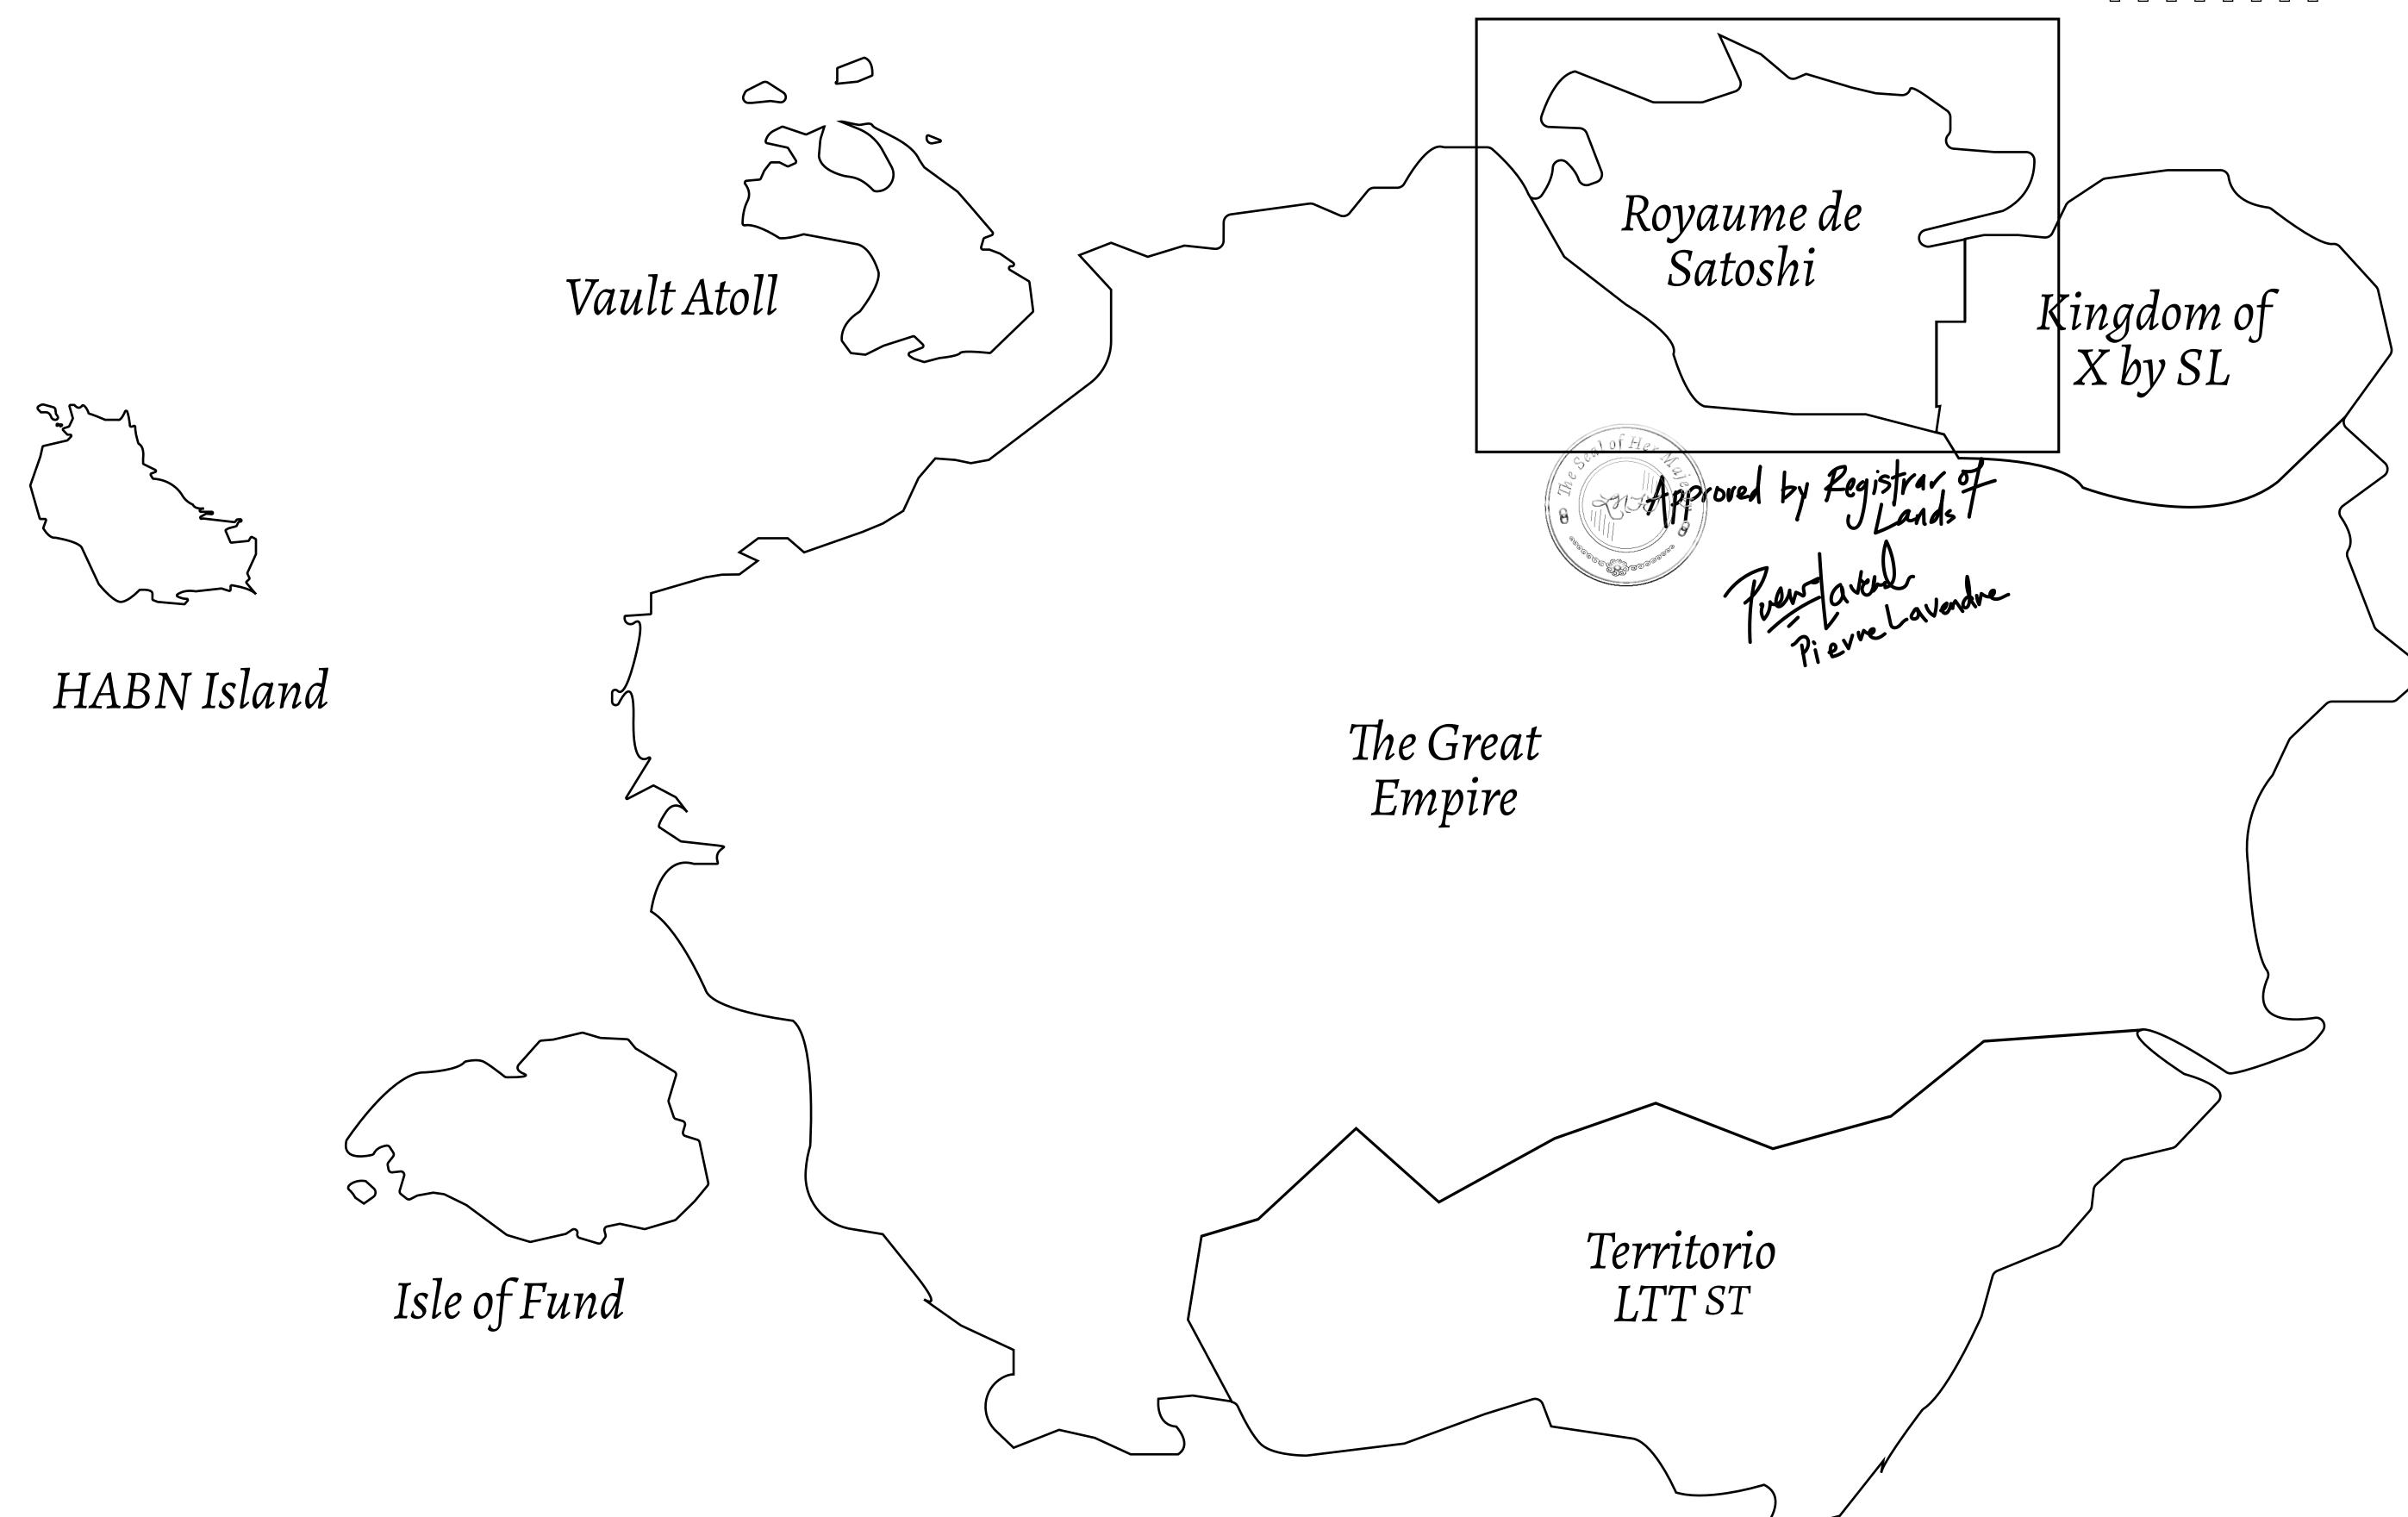

#### GEOGRAPHY

COASTLINE 131 KM (81.40 MILES)

BORDERS OCEAN, THE GREAT EMPIRE, X BY SL

HIGHEST POINT MOUNT MEROPE +3588 M
LOWEST POINT THE PORT OF SATOSHI 0 M

PLOTS 331 SCALE 1:50000

## H.M. LNFT Land Registry

S020-221121

TITLE NUMBER

ADMINISTRATIVE AREA R

ROYAUME DE SATOSHI

ISSUED 22 November 2021

SCALE **1/50000** 

OWNER ENTITLEMENT