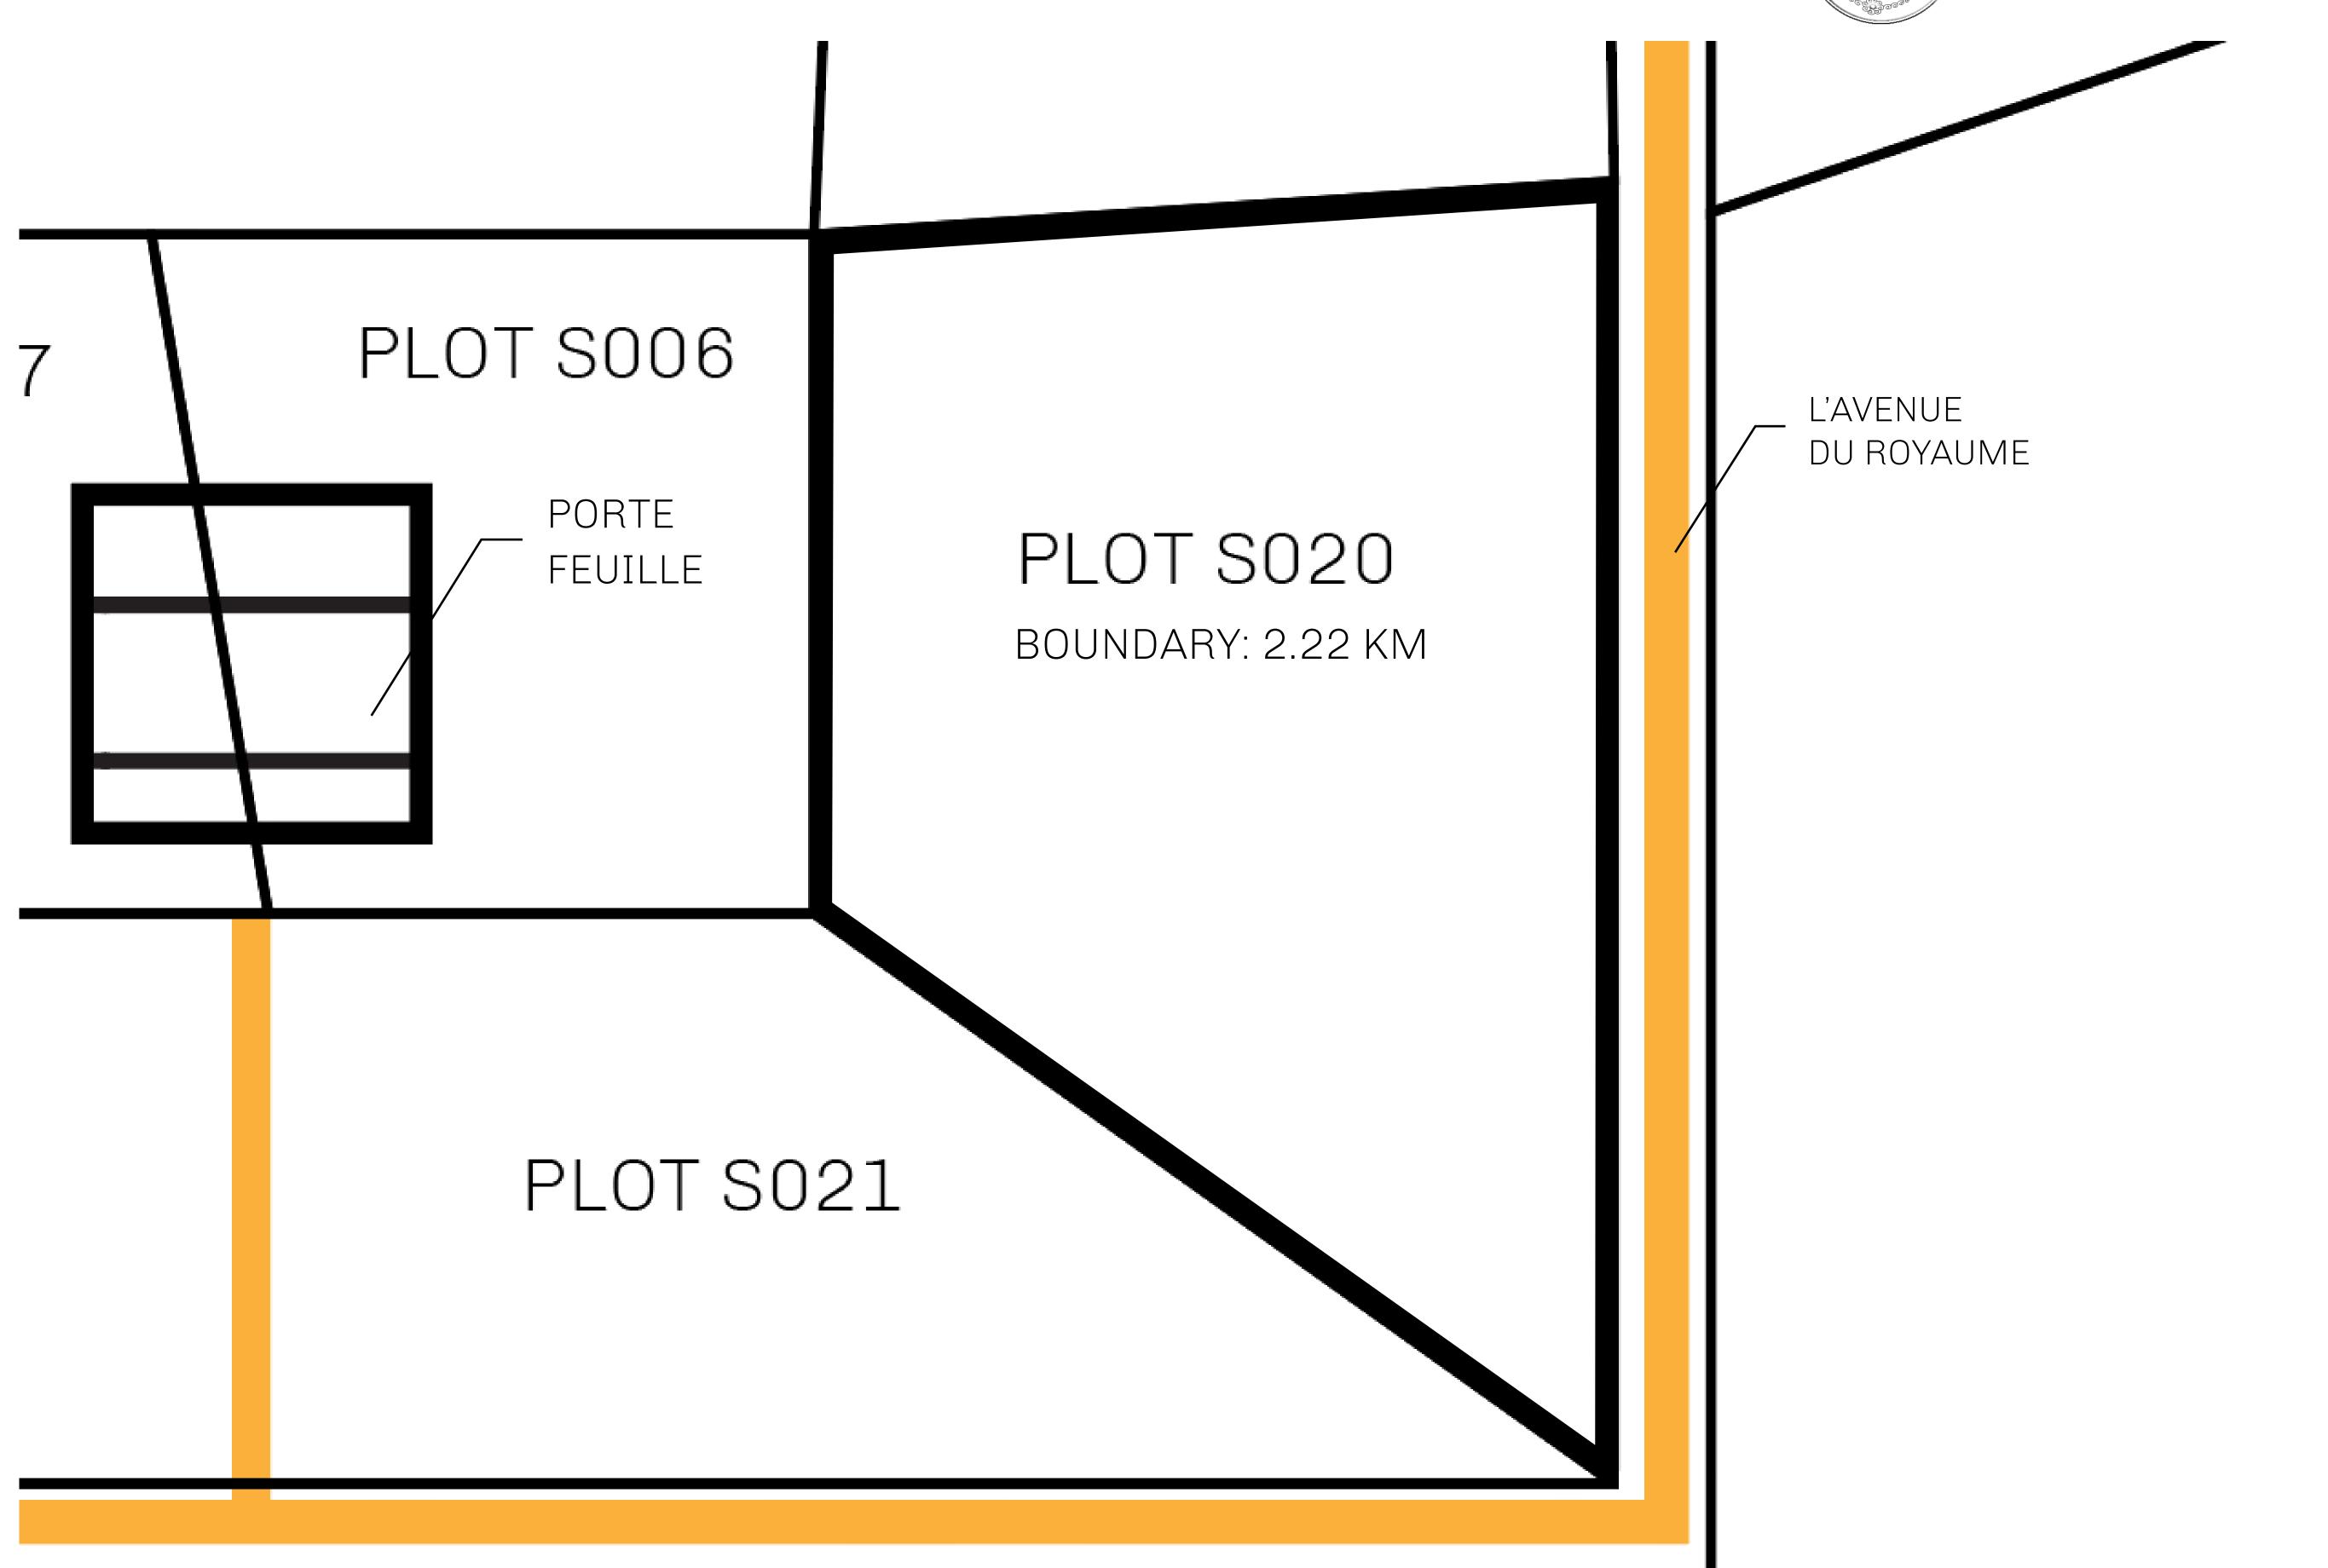

## H.M. LNFT Land Registry

S020-221121

TITLE NUMBER

ADMINISTRATIVE AREA R

ROYAUME DE SATOSHI

ISSUED 22 November 2021

SCALE **1/50000** 

OWNER ENTITLEMENT

#### LES SULTANS

A place of stunning beauty, Le Royaume is known for its exquisite shopping, parks, and grand boulevards. Satoshi's Lounge (the area of La Boutique and Porte Feuille) offers limited-edition and unique items only available for sale in LTT. Land, all sorts of embellishments, and widgets are sold exclusively here. All items are offered first on auction for 24 hours (with a reserve price), and if the reserve is not met, they are listed in a buy-it-now format (reserve price, plus 10%).