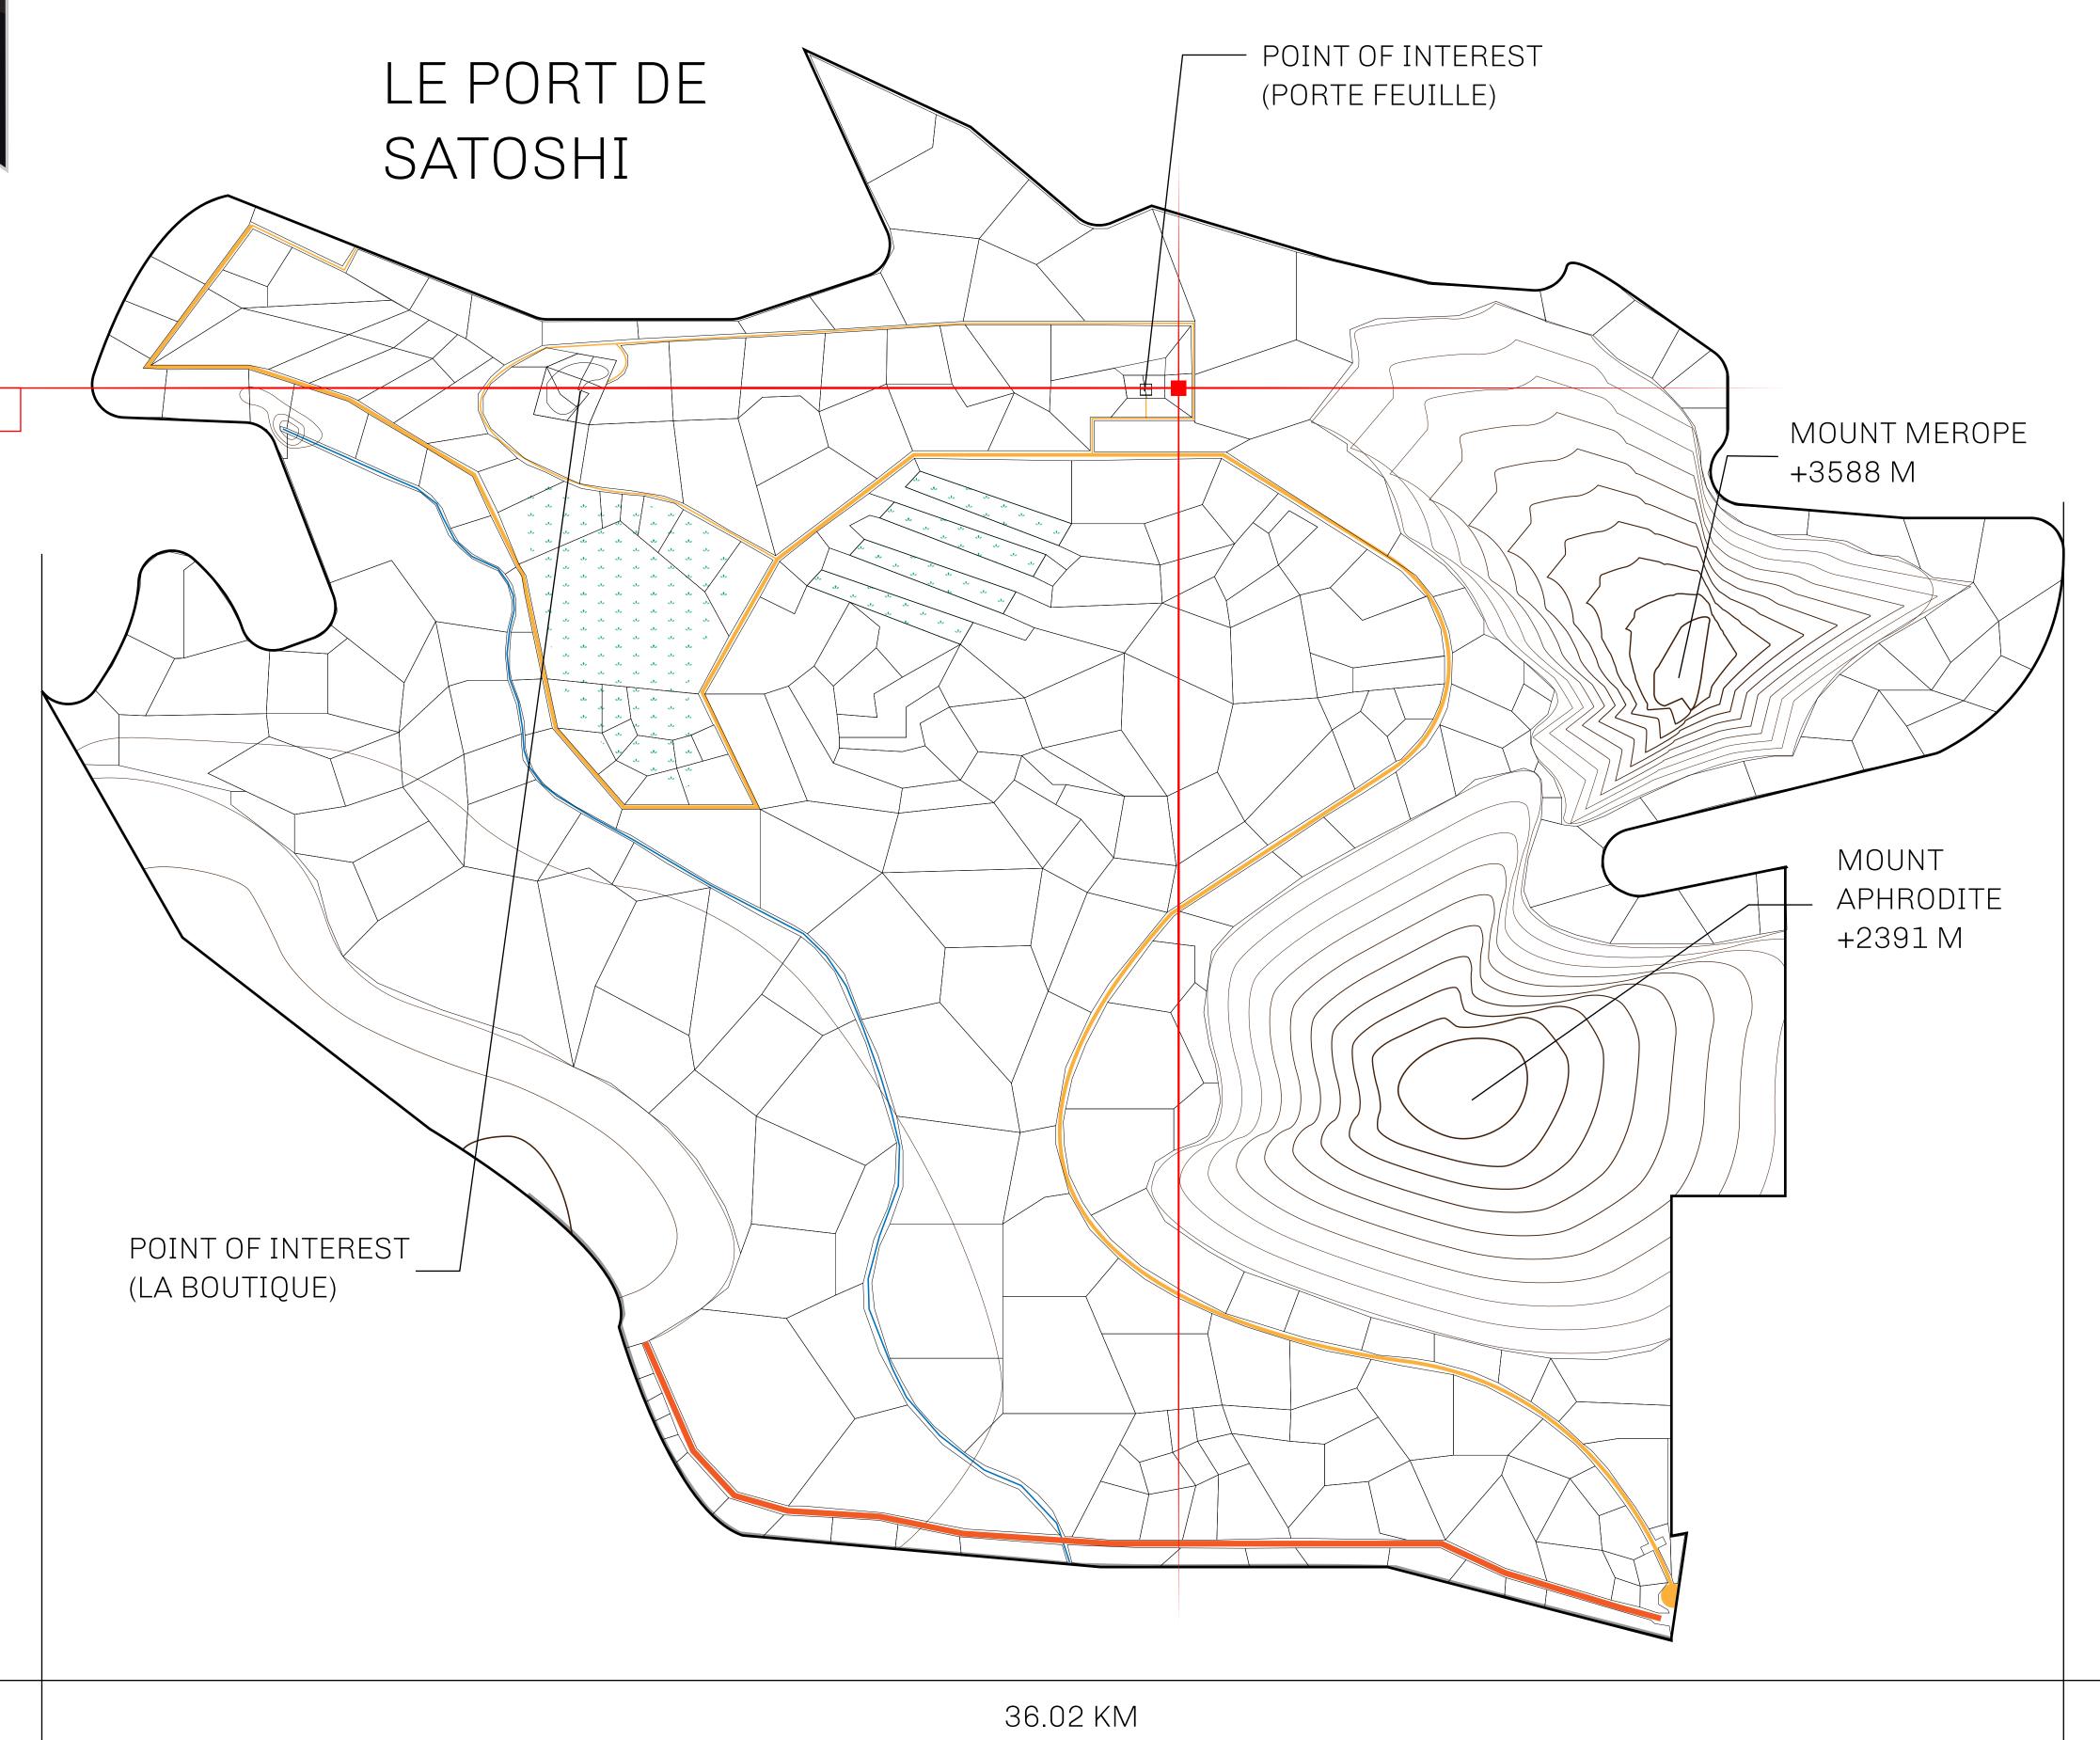

#### LES SULTANS

A place of stunning beauty, Le Royaume is known for its exquisite shopping, parks, and grand boulevards. Satoshi's Lounge (the area of La Boutique and Porte Feuille) offers limited-edition and unique items only available for sale in LTT. Land, all sorts of embellishments, and widgets are sold exclusively here. All items are offered first on auction for 24 hours (with a reserve price), and if the reserve is not met, they are listed in a buy-it-now format (reserve price, plus 10%).

#### GEOGRAPHY

COASTLINE 131 KM (81.40 MILES)

BORDERS OCEAN, THE GREAT EMPIRE, X BY SL

HIGHEST POINT MOUNT MEROPE +3588 M
LOWEST POINT THE PORT OF SATOSHI 0 M

PLOTS 331 SCALE 1:50000