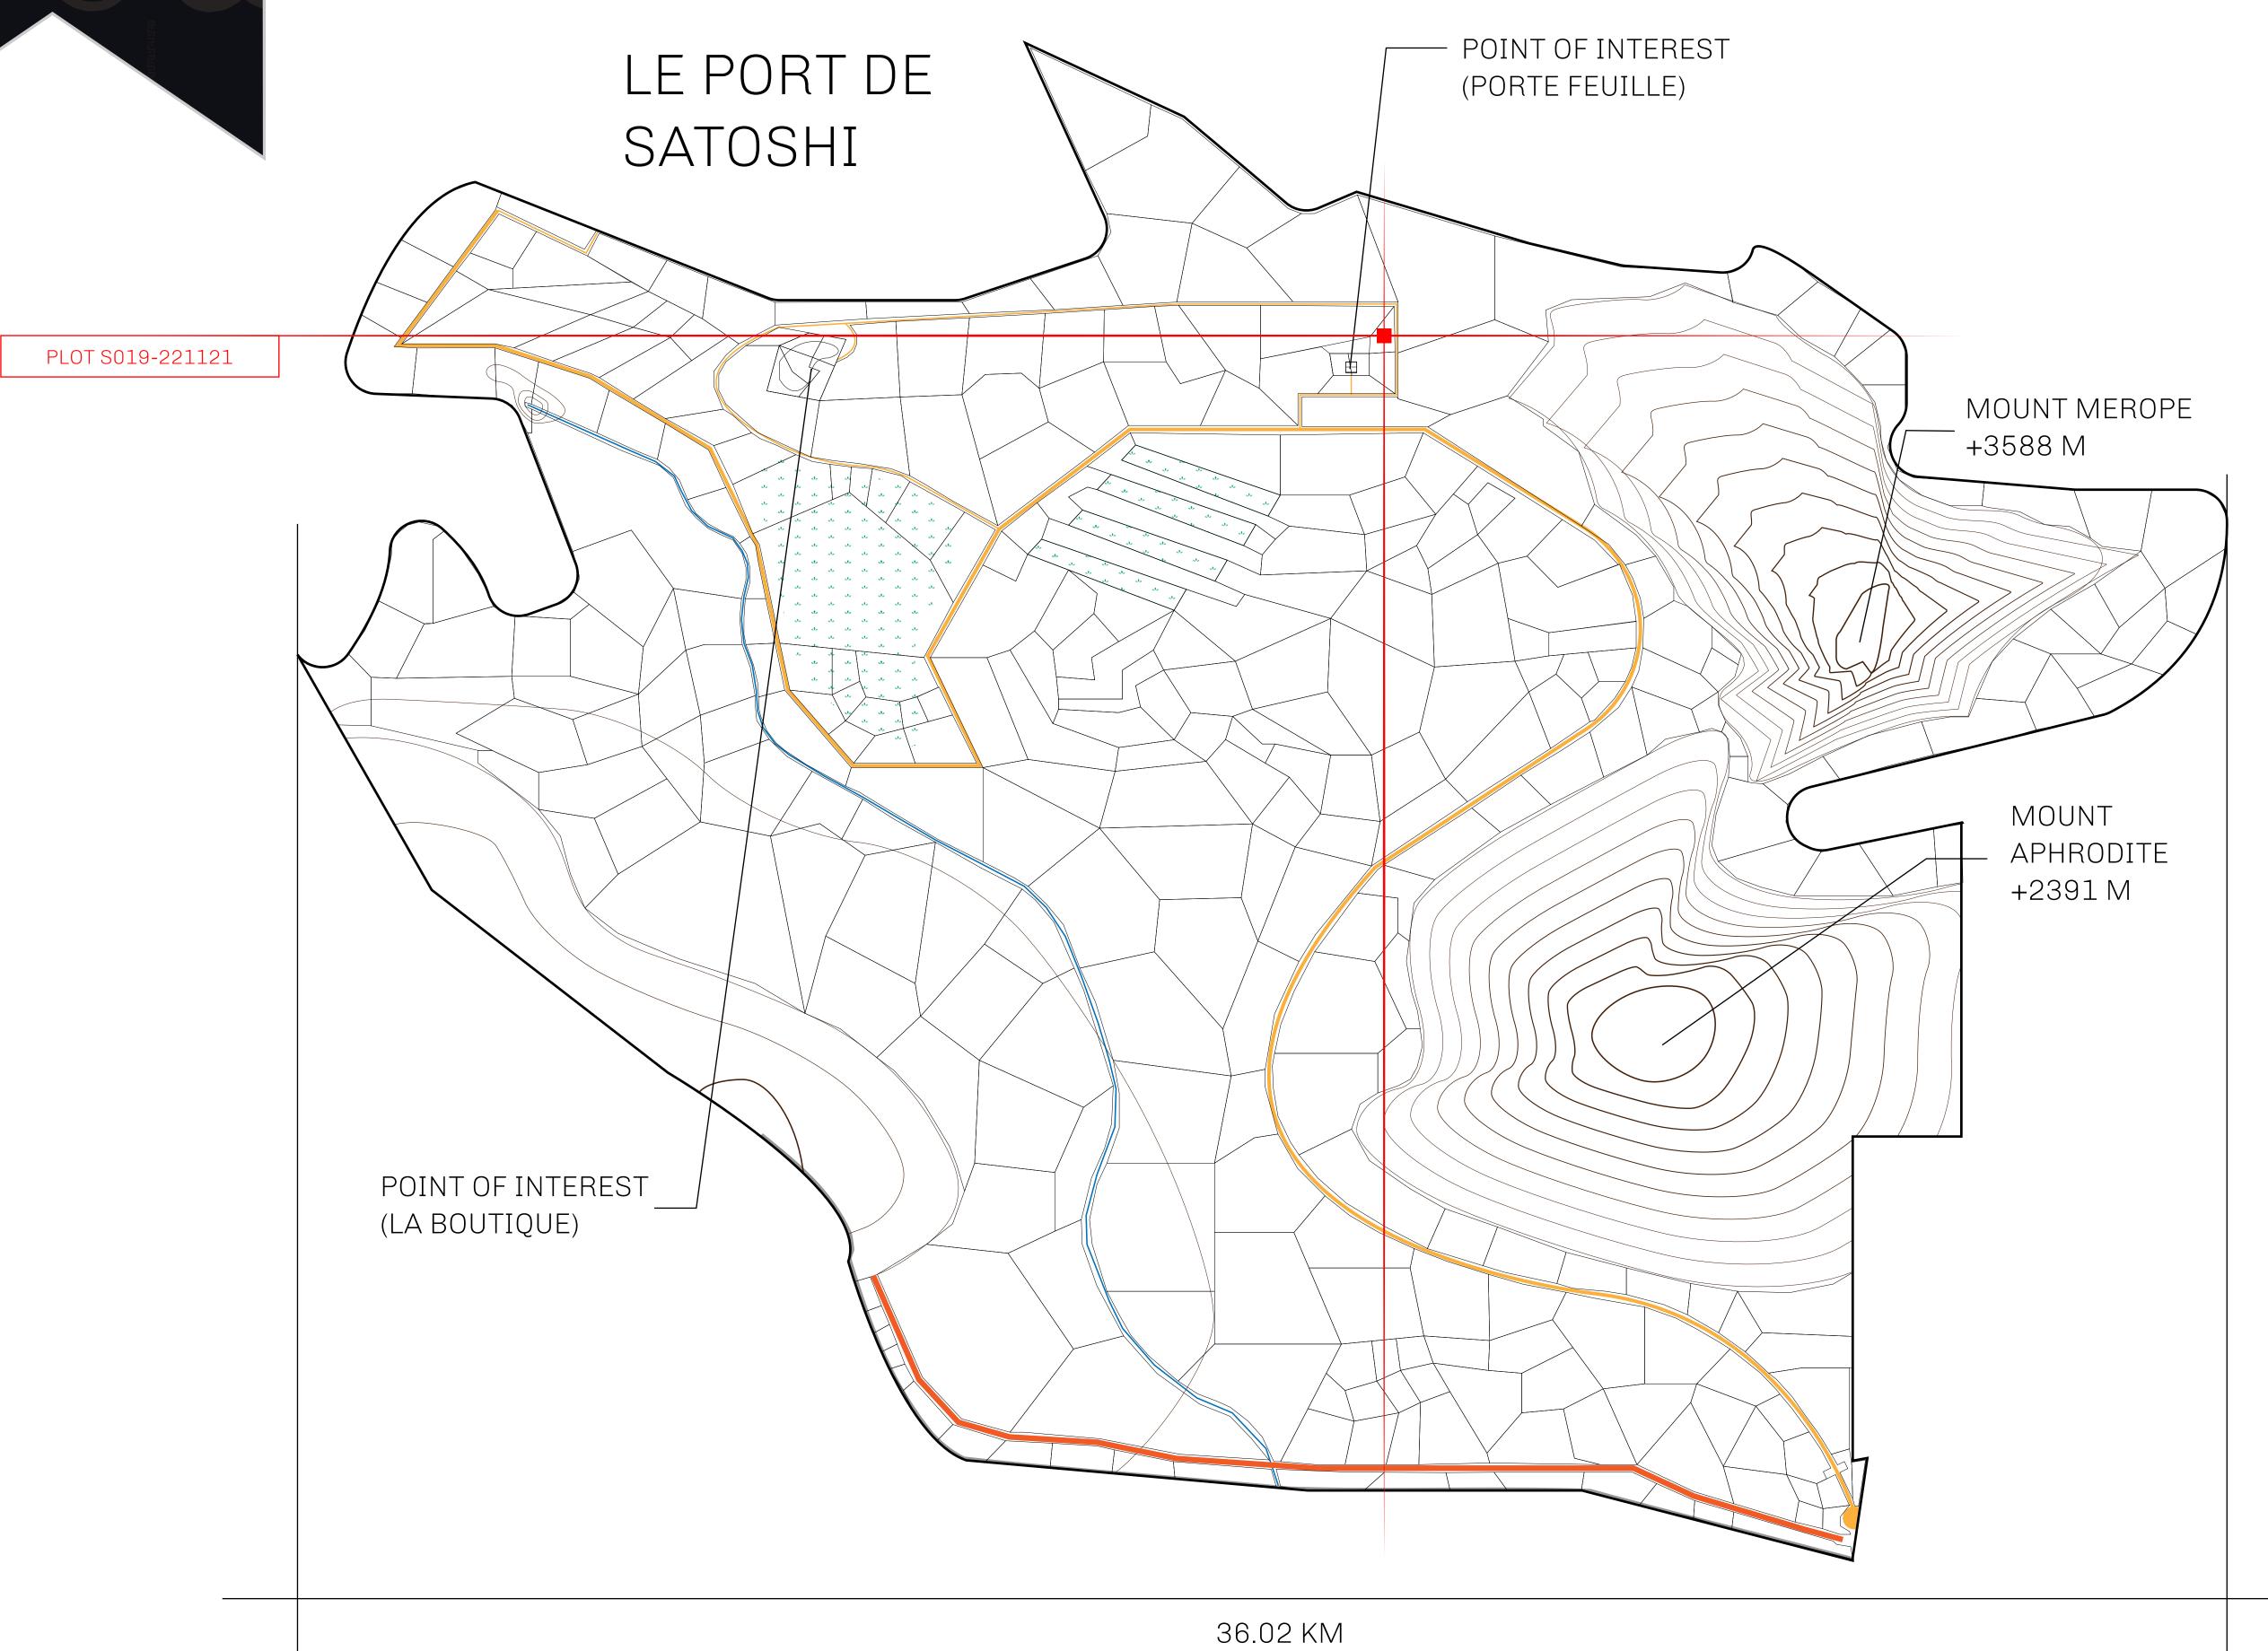

## GEOGRAPHY

COASTLINE 131 KM (81.40 MILES)

BORDERS OCEAN, THE GREAT EMPIRE, X BY SL

HIGHEST POINT MOUNT MEROPE +3588 M
LOWEST POINT THE PORT OF SATOSHI 0 M

PLOTS 331 SCALE 1:50000

## H.M. LNFT Land Registry

TITLE NUMBER

S019-221121

ADMINISTRATIVE AREA

ROYAUME DE SATOSHI

ISSUED 22 November 2021

SCALE **1/50000** 

OWNER ENTITLEMENT