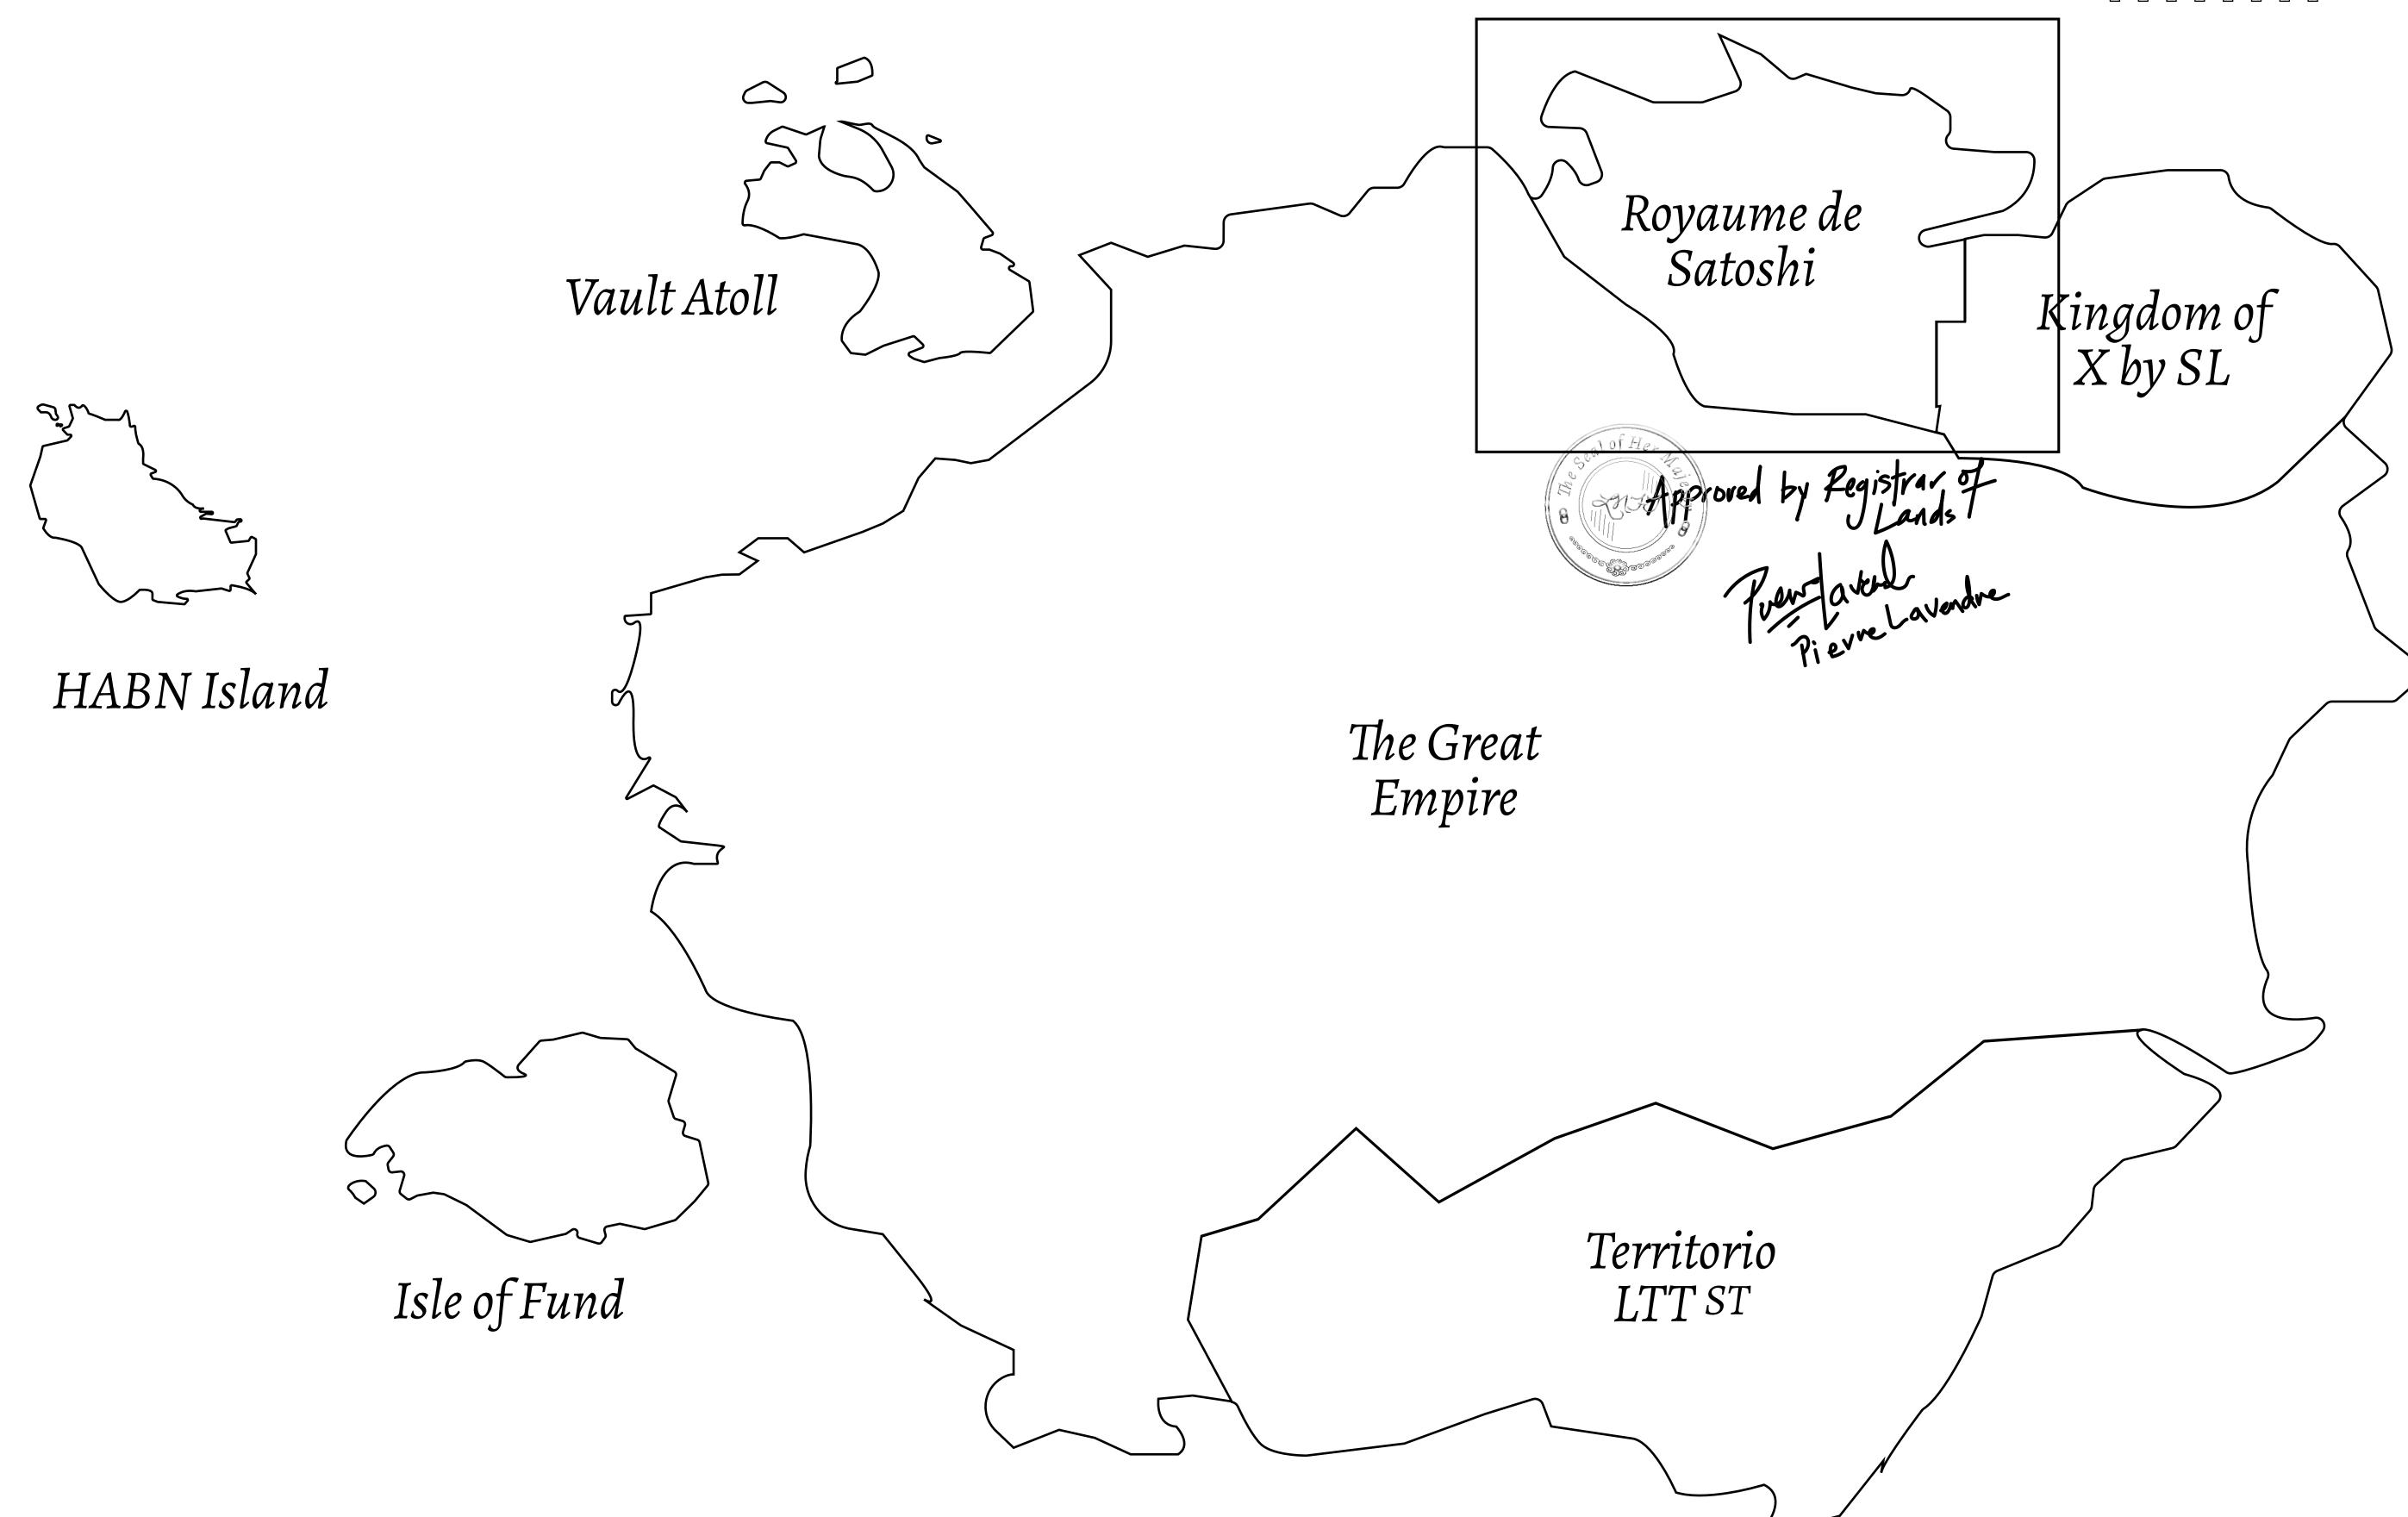

## GEOGRAPHY

COASTLINE 131 KM (81.40 MILES)

BORDERS OCEAN, THE GREAT EMPIRE, X BY SL

HIGHEST POINT MOUNT MEROPE +3588 M
LOWEST POINT THE PORT OF SATOSHI 0 M

PLOTS 331 SCALE 1:50000

## H.M. LNFT Land Registry

TITLE NUMBER

S019-221121

ADMINISTRATIVE AREA

ROYAUME DE SATOSHI

ISSUED 22 November 2021

SCALE **1/50000** 

OWNER ENTITLEMENT