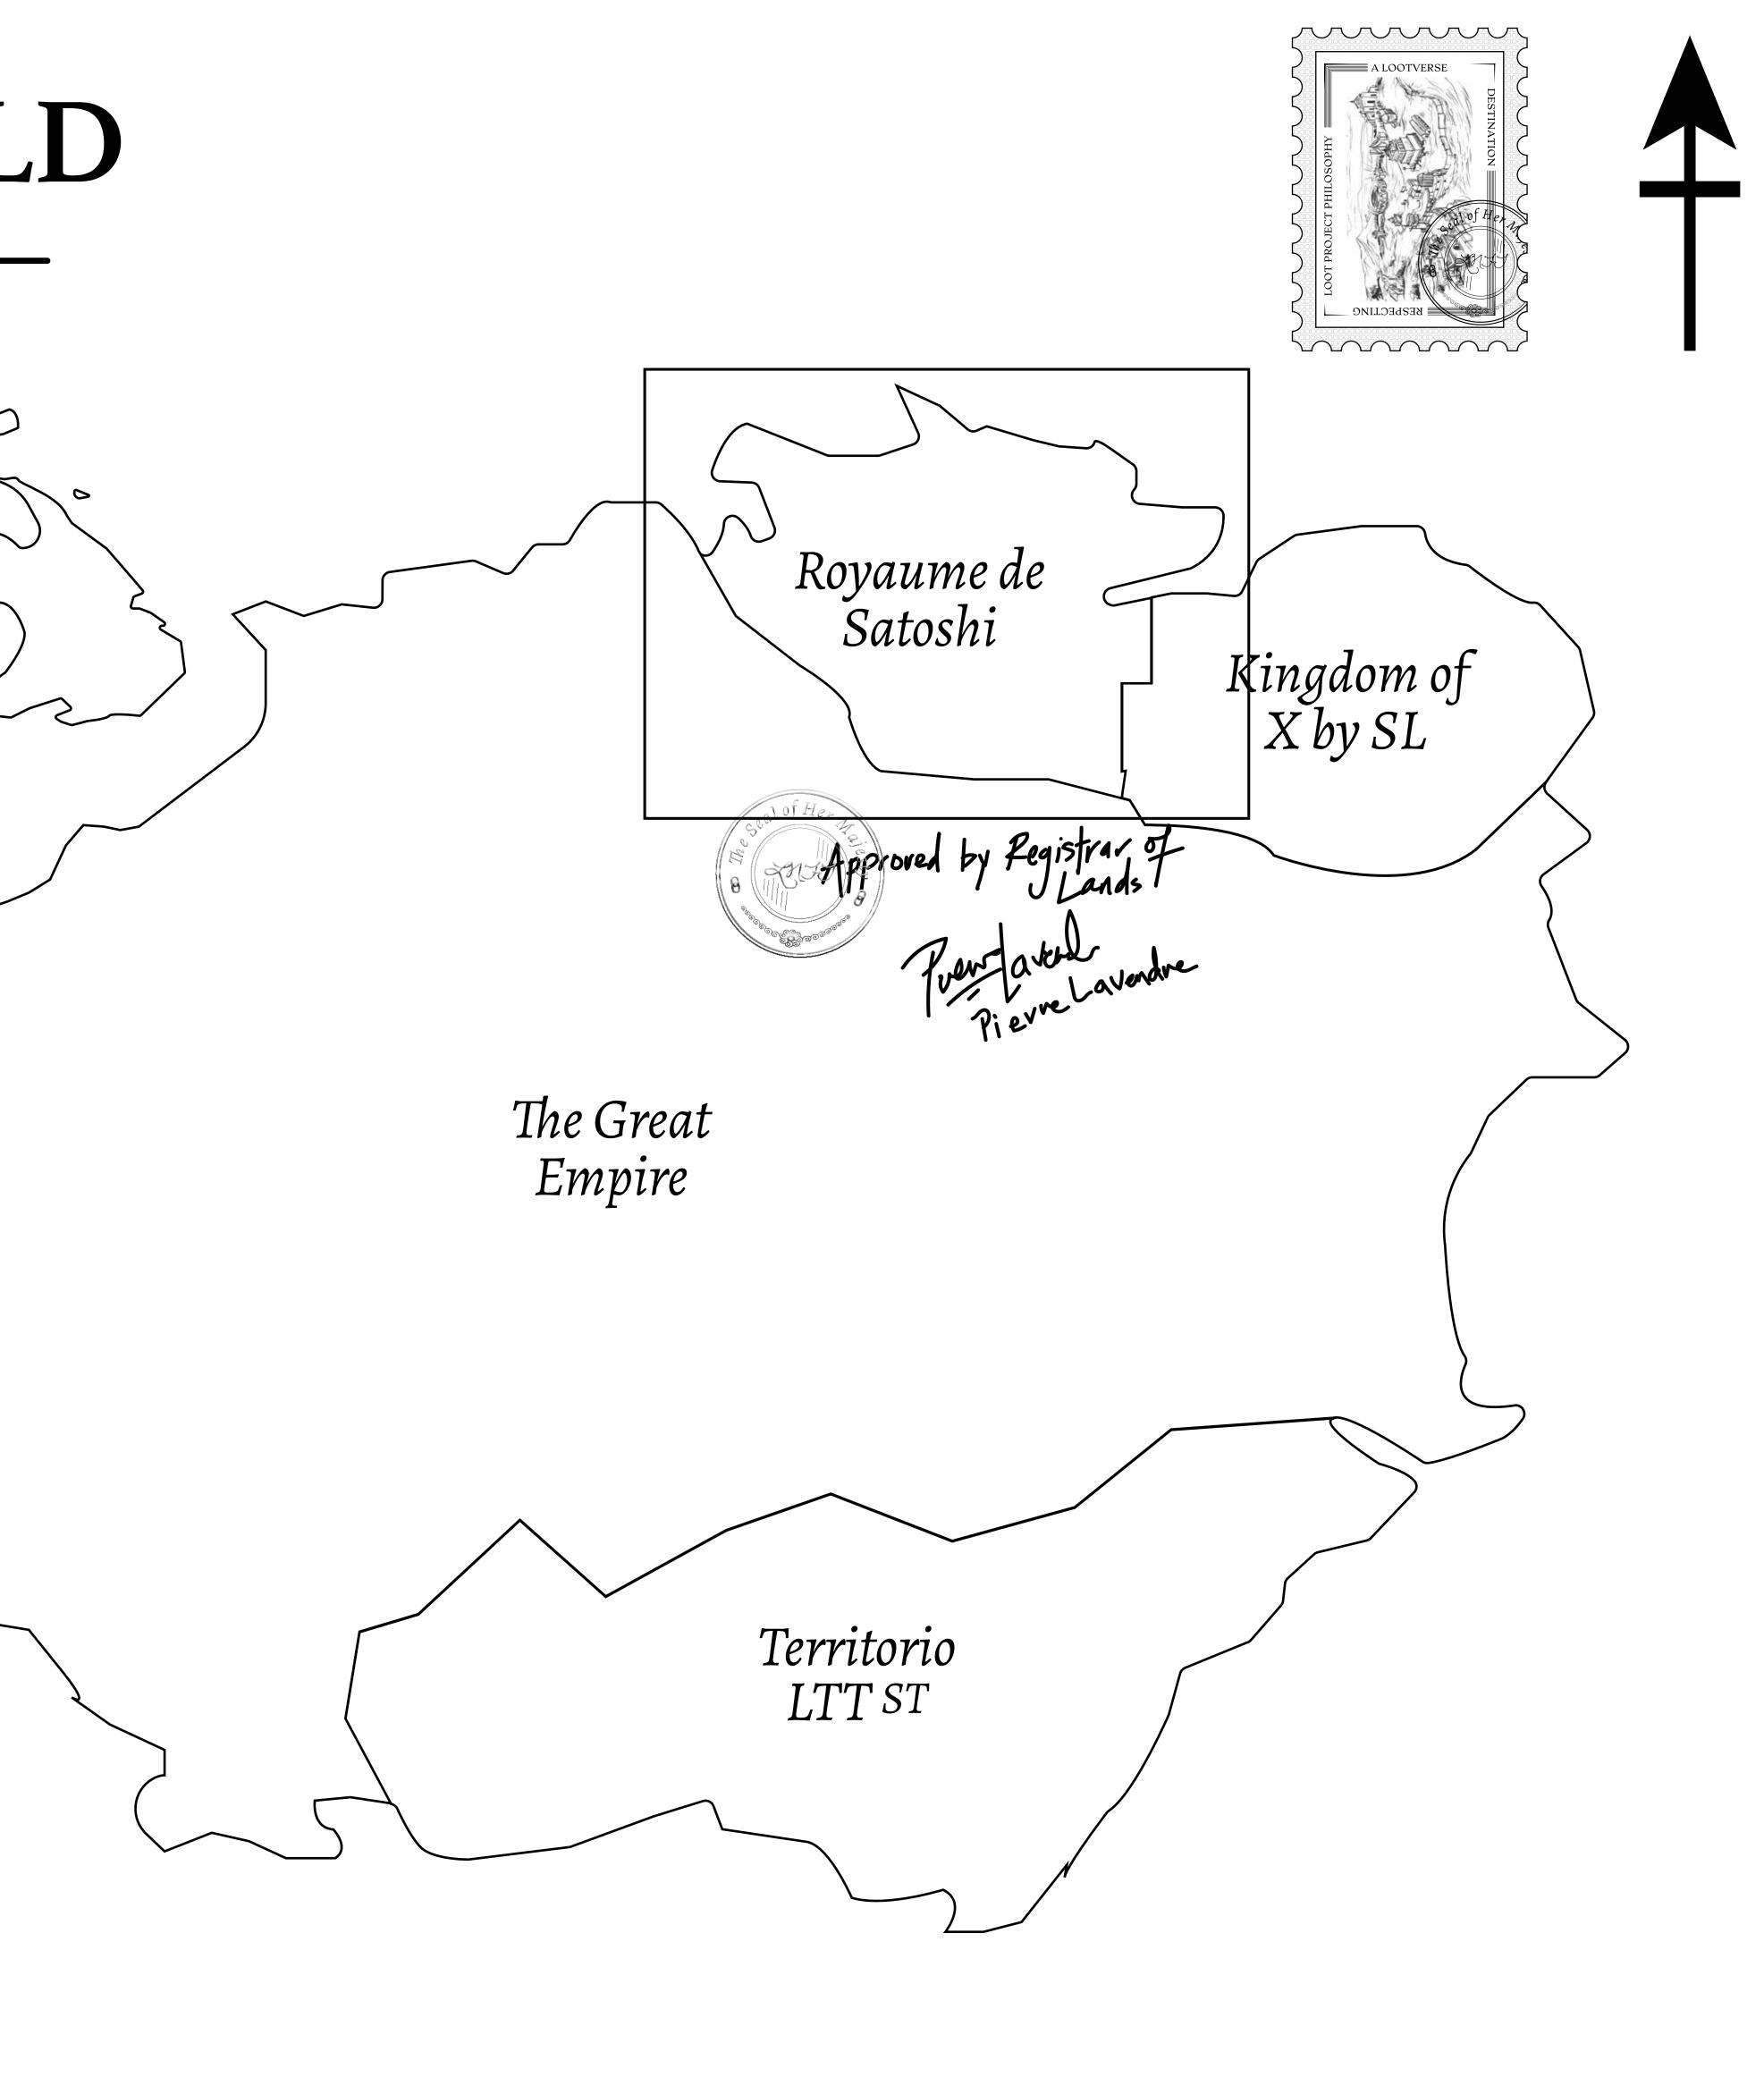

## H.M. LNFT Land Registry

ADMINISTRATIVE AREA

OWNER ENTITLEMENT

**ROYAUME DE** 

Type W-SL: Sh Mint 4 NFT St

DT S057

|                            | TITLE NUMBER<br><b>S018-221121</b> |                     |            |                 |
|----------------------------|------------------------------------|---------------------|------------|-----------------|
| Y                          |                                    |                     |            |                 |
| E SATOSHI                  | ISSUED                             | 22 November 2021    | Jo.        | SCALE 1/50000   |
| hare of 1% of<br>tories    | all LTT red                        | leemed based on num | ber of NFT | Stories minted; |
| E SATOSHI<br>hare of 1% of |                                    | 22 November 2021    | Jo.        | SCALE 1/50000   |

**OFFICIAL PERSPECTIVE SHEET FOR FILING** 