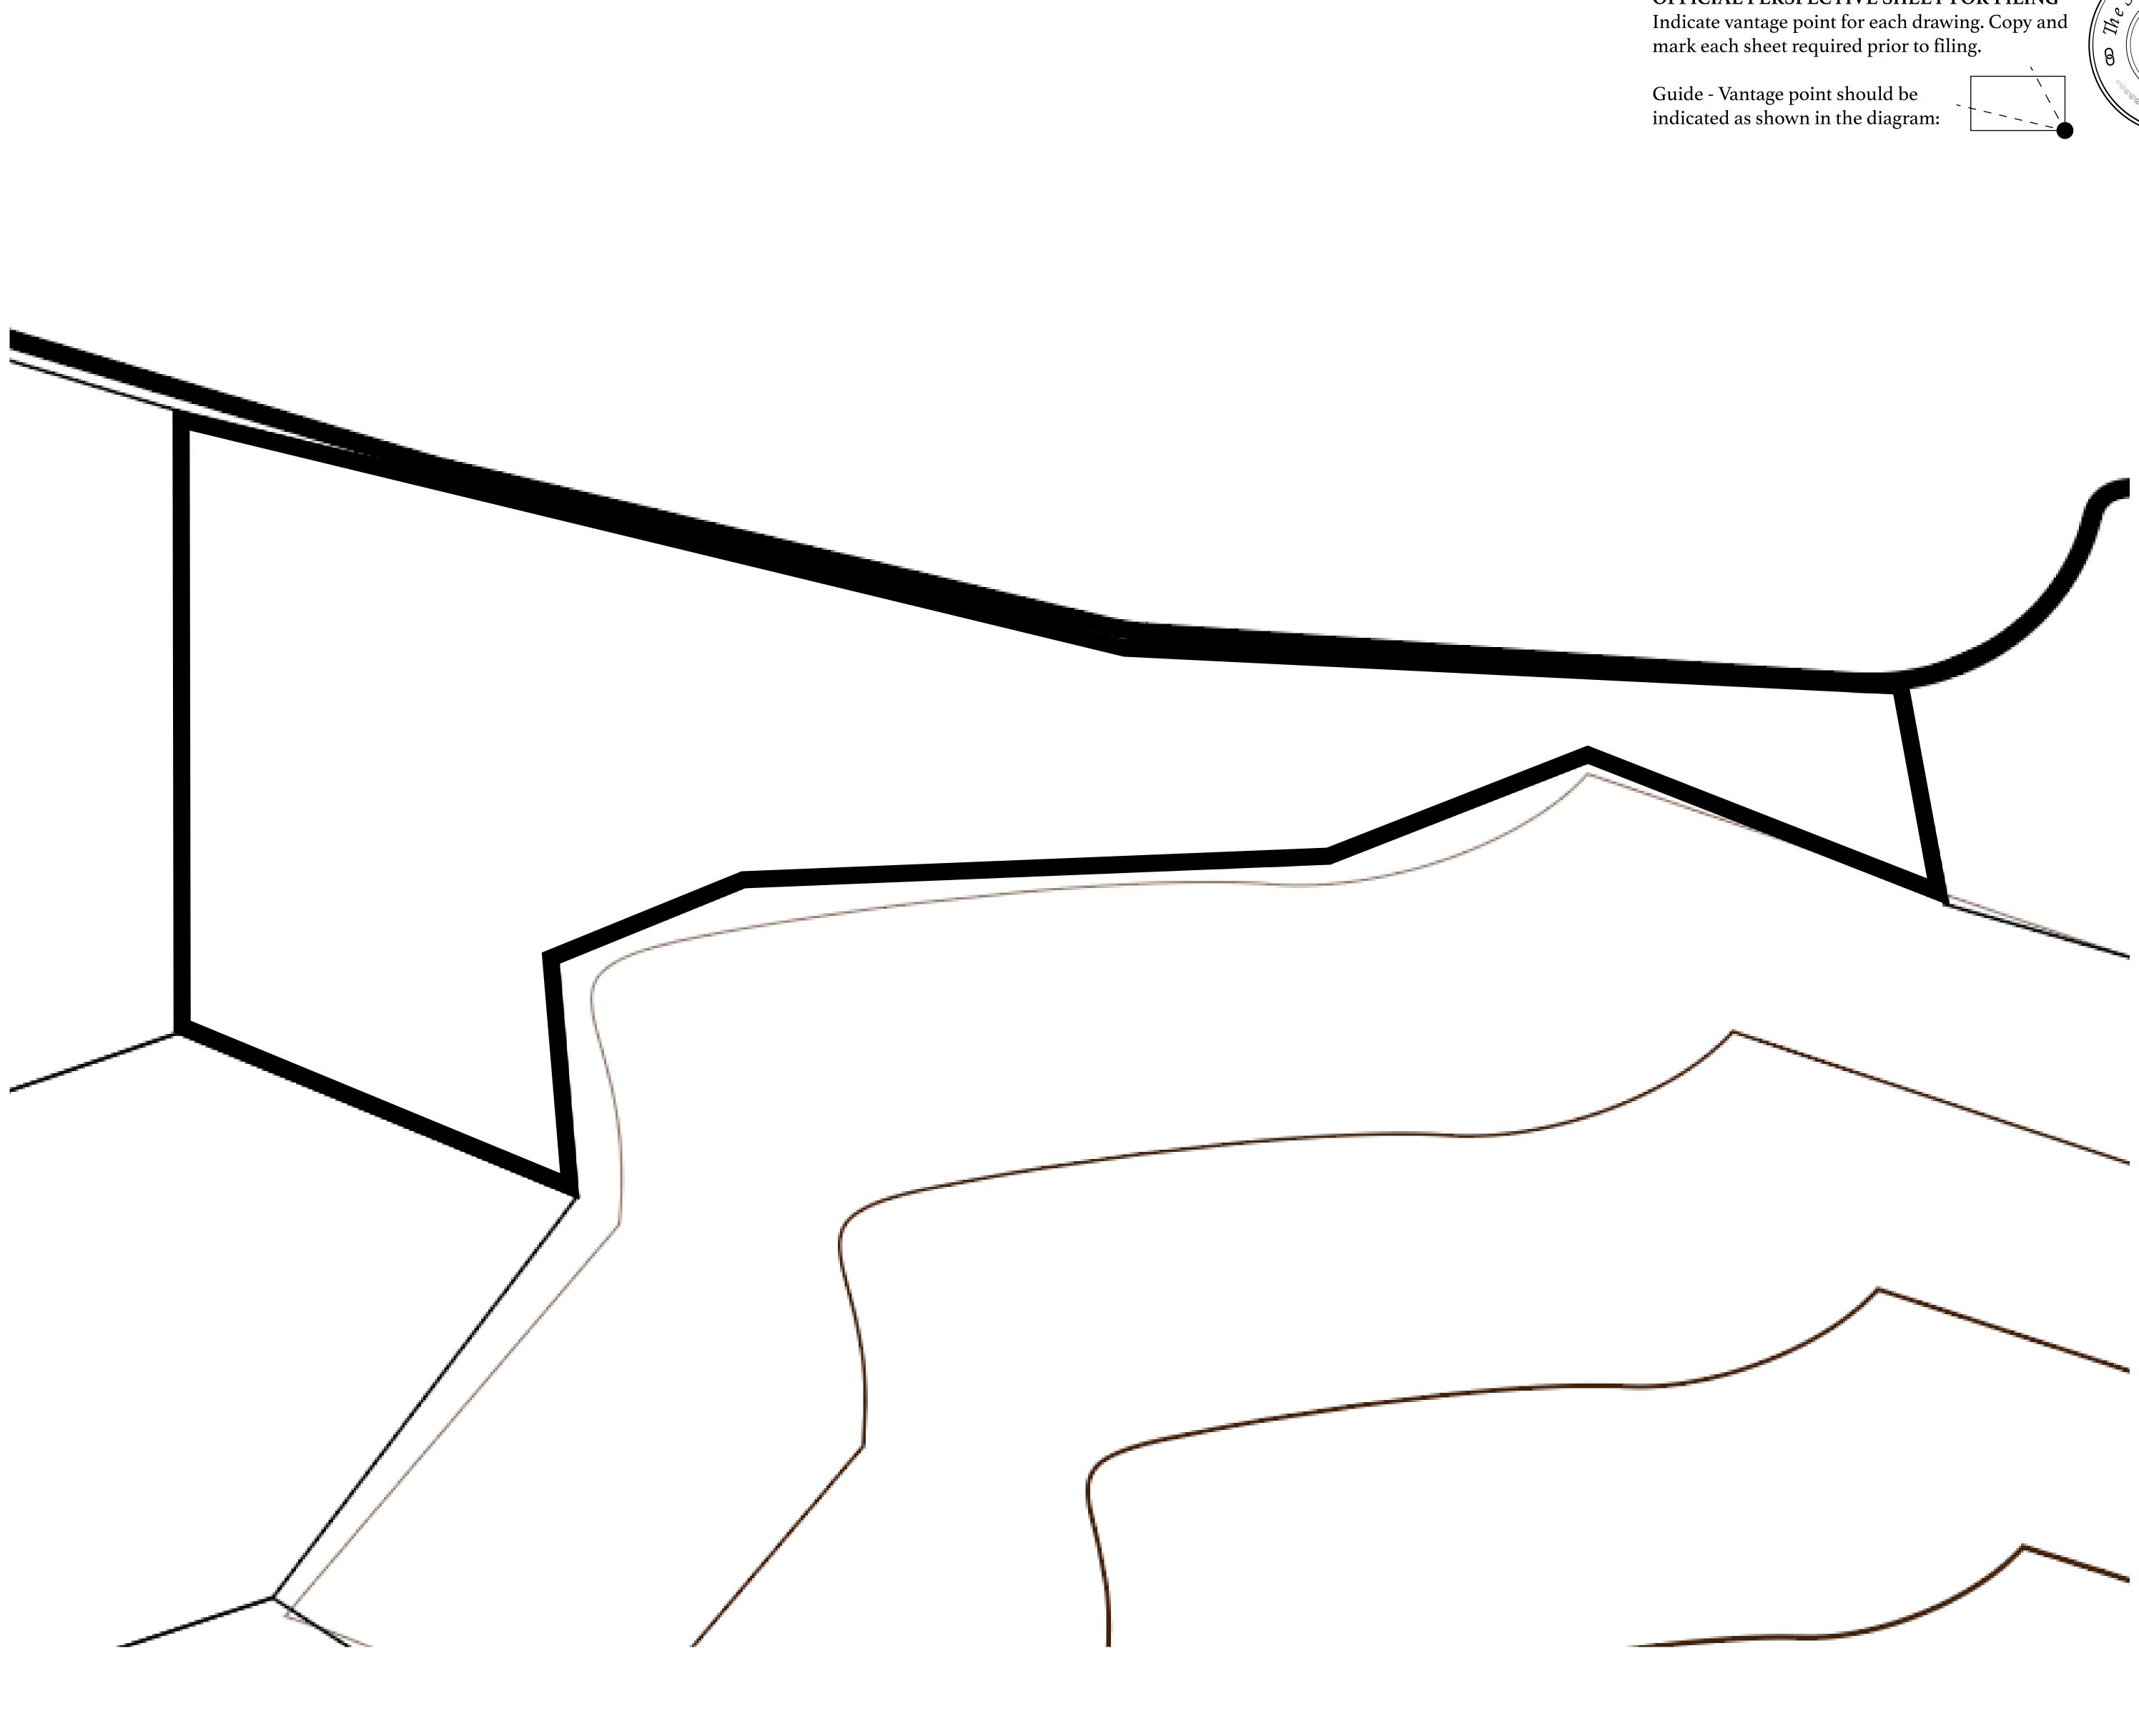

MENT

**ROYAUME DE** 

Type W-SL: Sh Mint 4 NFT St



DT S057

|                            | TITLE NUMBER<br><b>S018-221121</b> |                     |            |                 |
|----------------------------|------------------------------------|---------------------|------------|-----------------|
| Y                          |                                    |                     |            |                 |
| E SATOSHI                  | ISSUED                             | 22 November 2021    | Jo.        | SCALE 1/50000   |
| hare of 1% of<br>tories    | all LTT red                        | leemed based on num | ber of NFT | Stories minted; |
| E SATOSHI<br>hare of 1% of |                                    | 22 November 2021    | Jo.        | SCALE 1/50000   |













**OFFICIAL PERSPECTIVE SHEET FOR FILING**