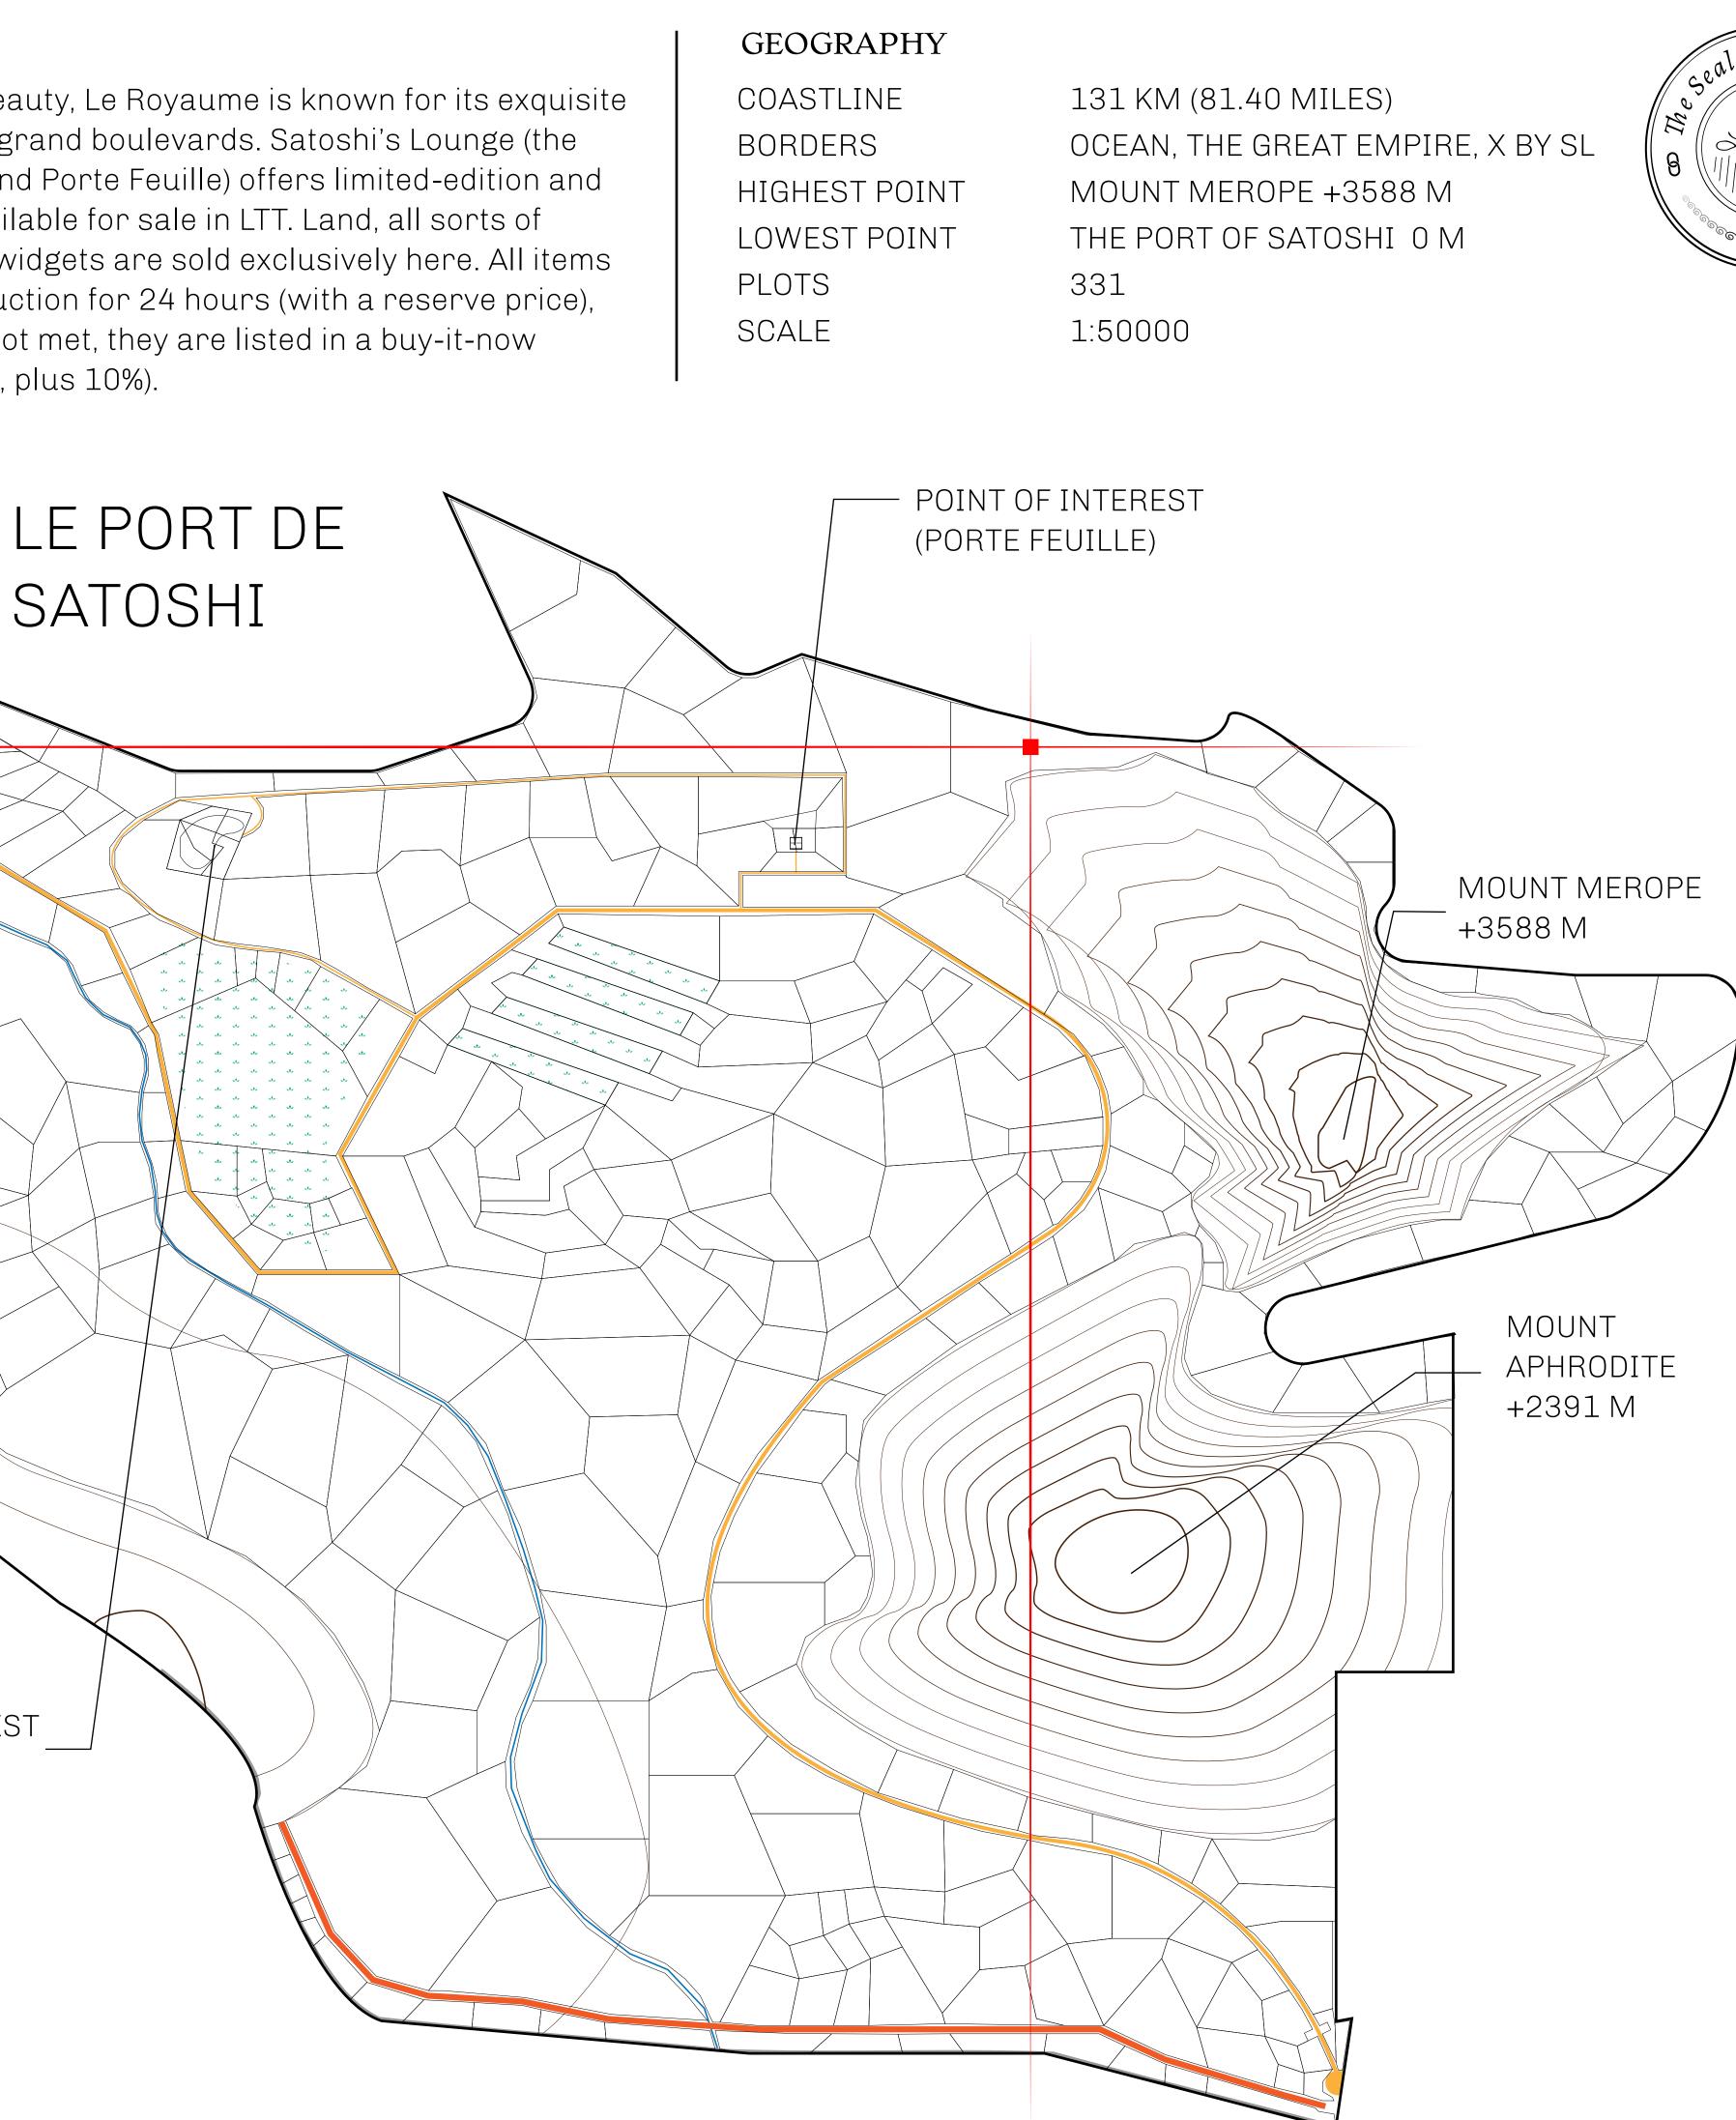

## LES SULTANS

A place of stunning beauty, Le Royaume is known for its exquisite shopping, parks, and grand boulevards. Satoshi's Lounge (the area of La Boutique and Porte Feuille) offers limited-edition and unique items only available for sale in LTT. Land, all sorts of embellishments, and widgets are sold exclusively here. All items are offered first on auction for 24 hours (with a reserve price), and if the reserve is not met, they are listed in a buy-it-now format (reserve price, plus 10%).

# POINT OF INTEREST (LA BOUTIQUE)