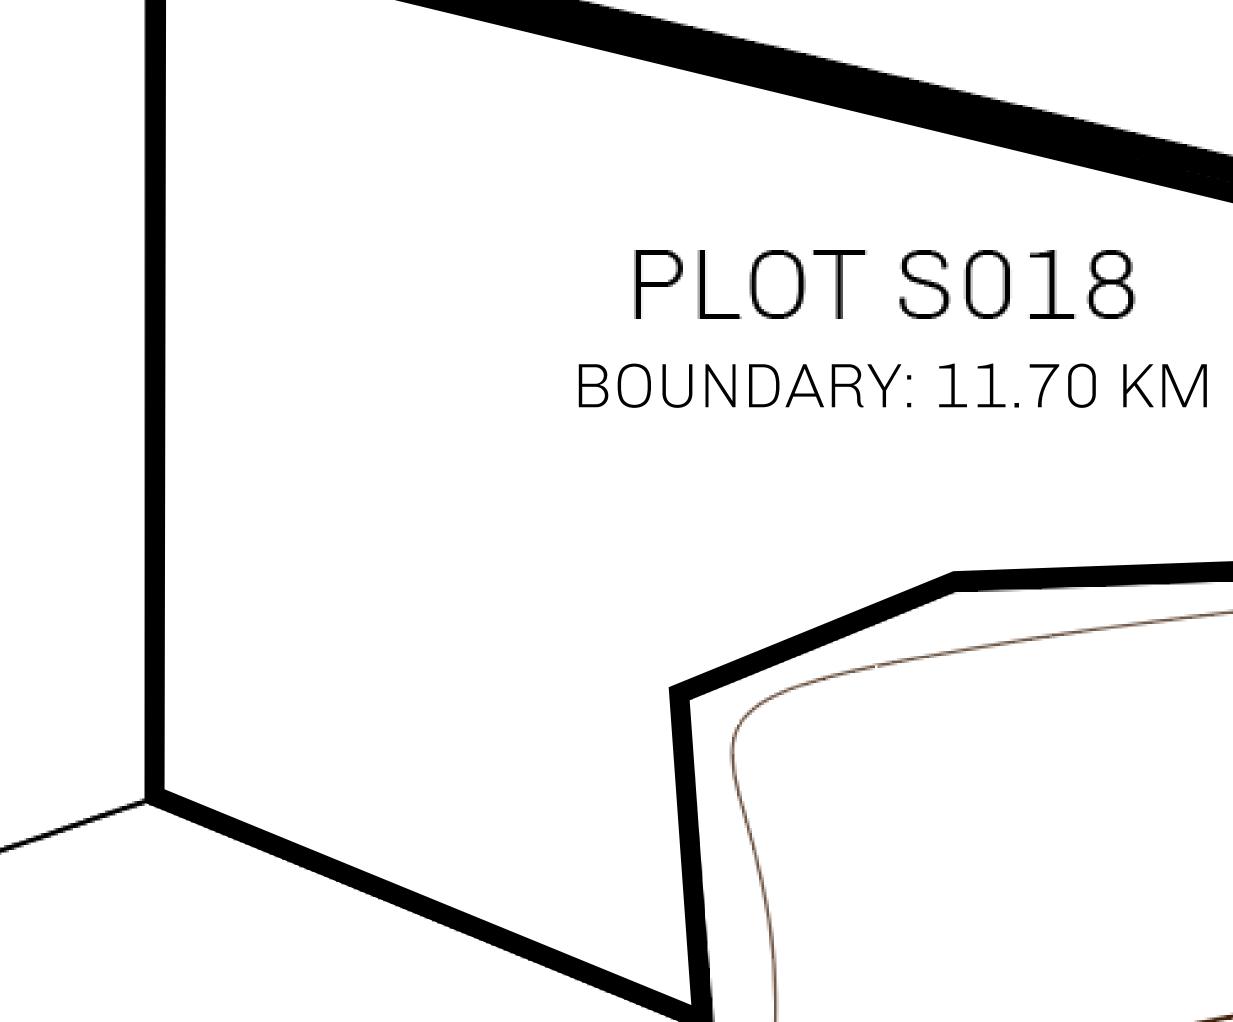

# LOOT NFT WORLD $\bigcirc$

HABN Island

 $\bigcirc$ 

Vault Atoll

Isle of Fund

PLOT S018-221121

## H.M. LNFT Land Registry

ADMINISTRATIVE AREA

OWNER ENTITLEMENT

**ROYAUME DE** 

Type W-SL: Sh Mint 4 NFT St

DT S057

|                            | TITLE NUMBER<br><b>S018-221121</b> |                     |            |                 |
|----------------------------|------------------------------------|---------------------|------------|-----------------|
| Y                          |                                    |                     |            |                 |
| E SATOSHI                  | ISSUED                             | 22 November 2021    | Jo.        | SCALE 1/50000   |
| hare of 1% of<br>tories    | all LTT red                        | leemed based on num | ber of NFT | Stories minted; |
| E SATOSHI<br>hare of 1% of |                                    | 22 November 2021    | Jo.        | SCALE 1/50000   |