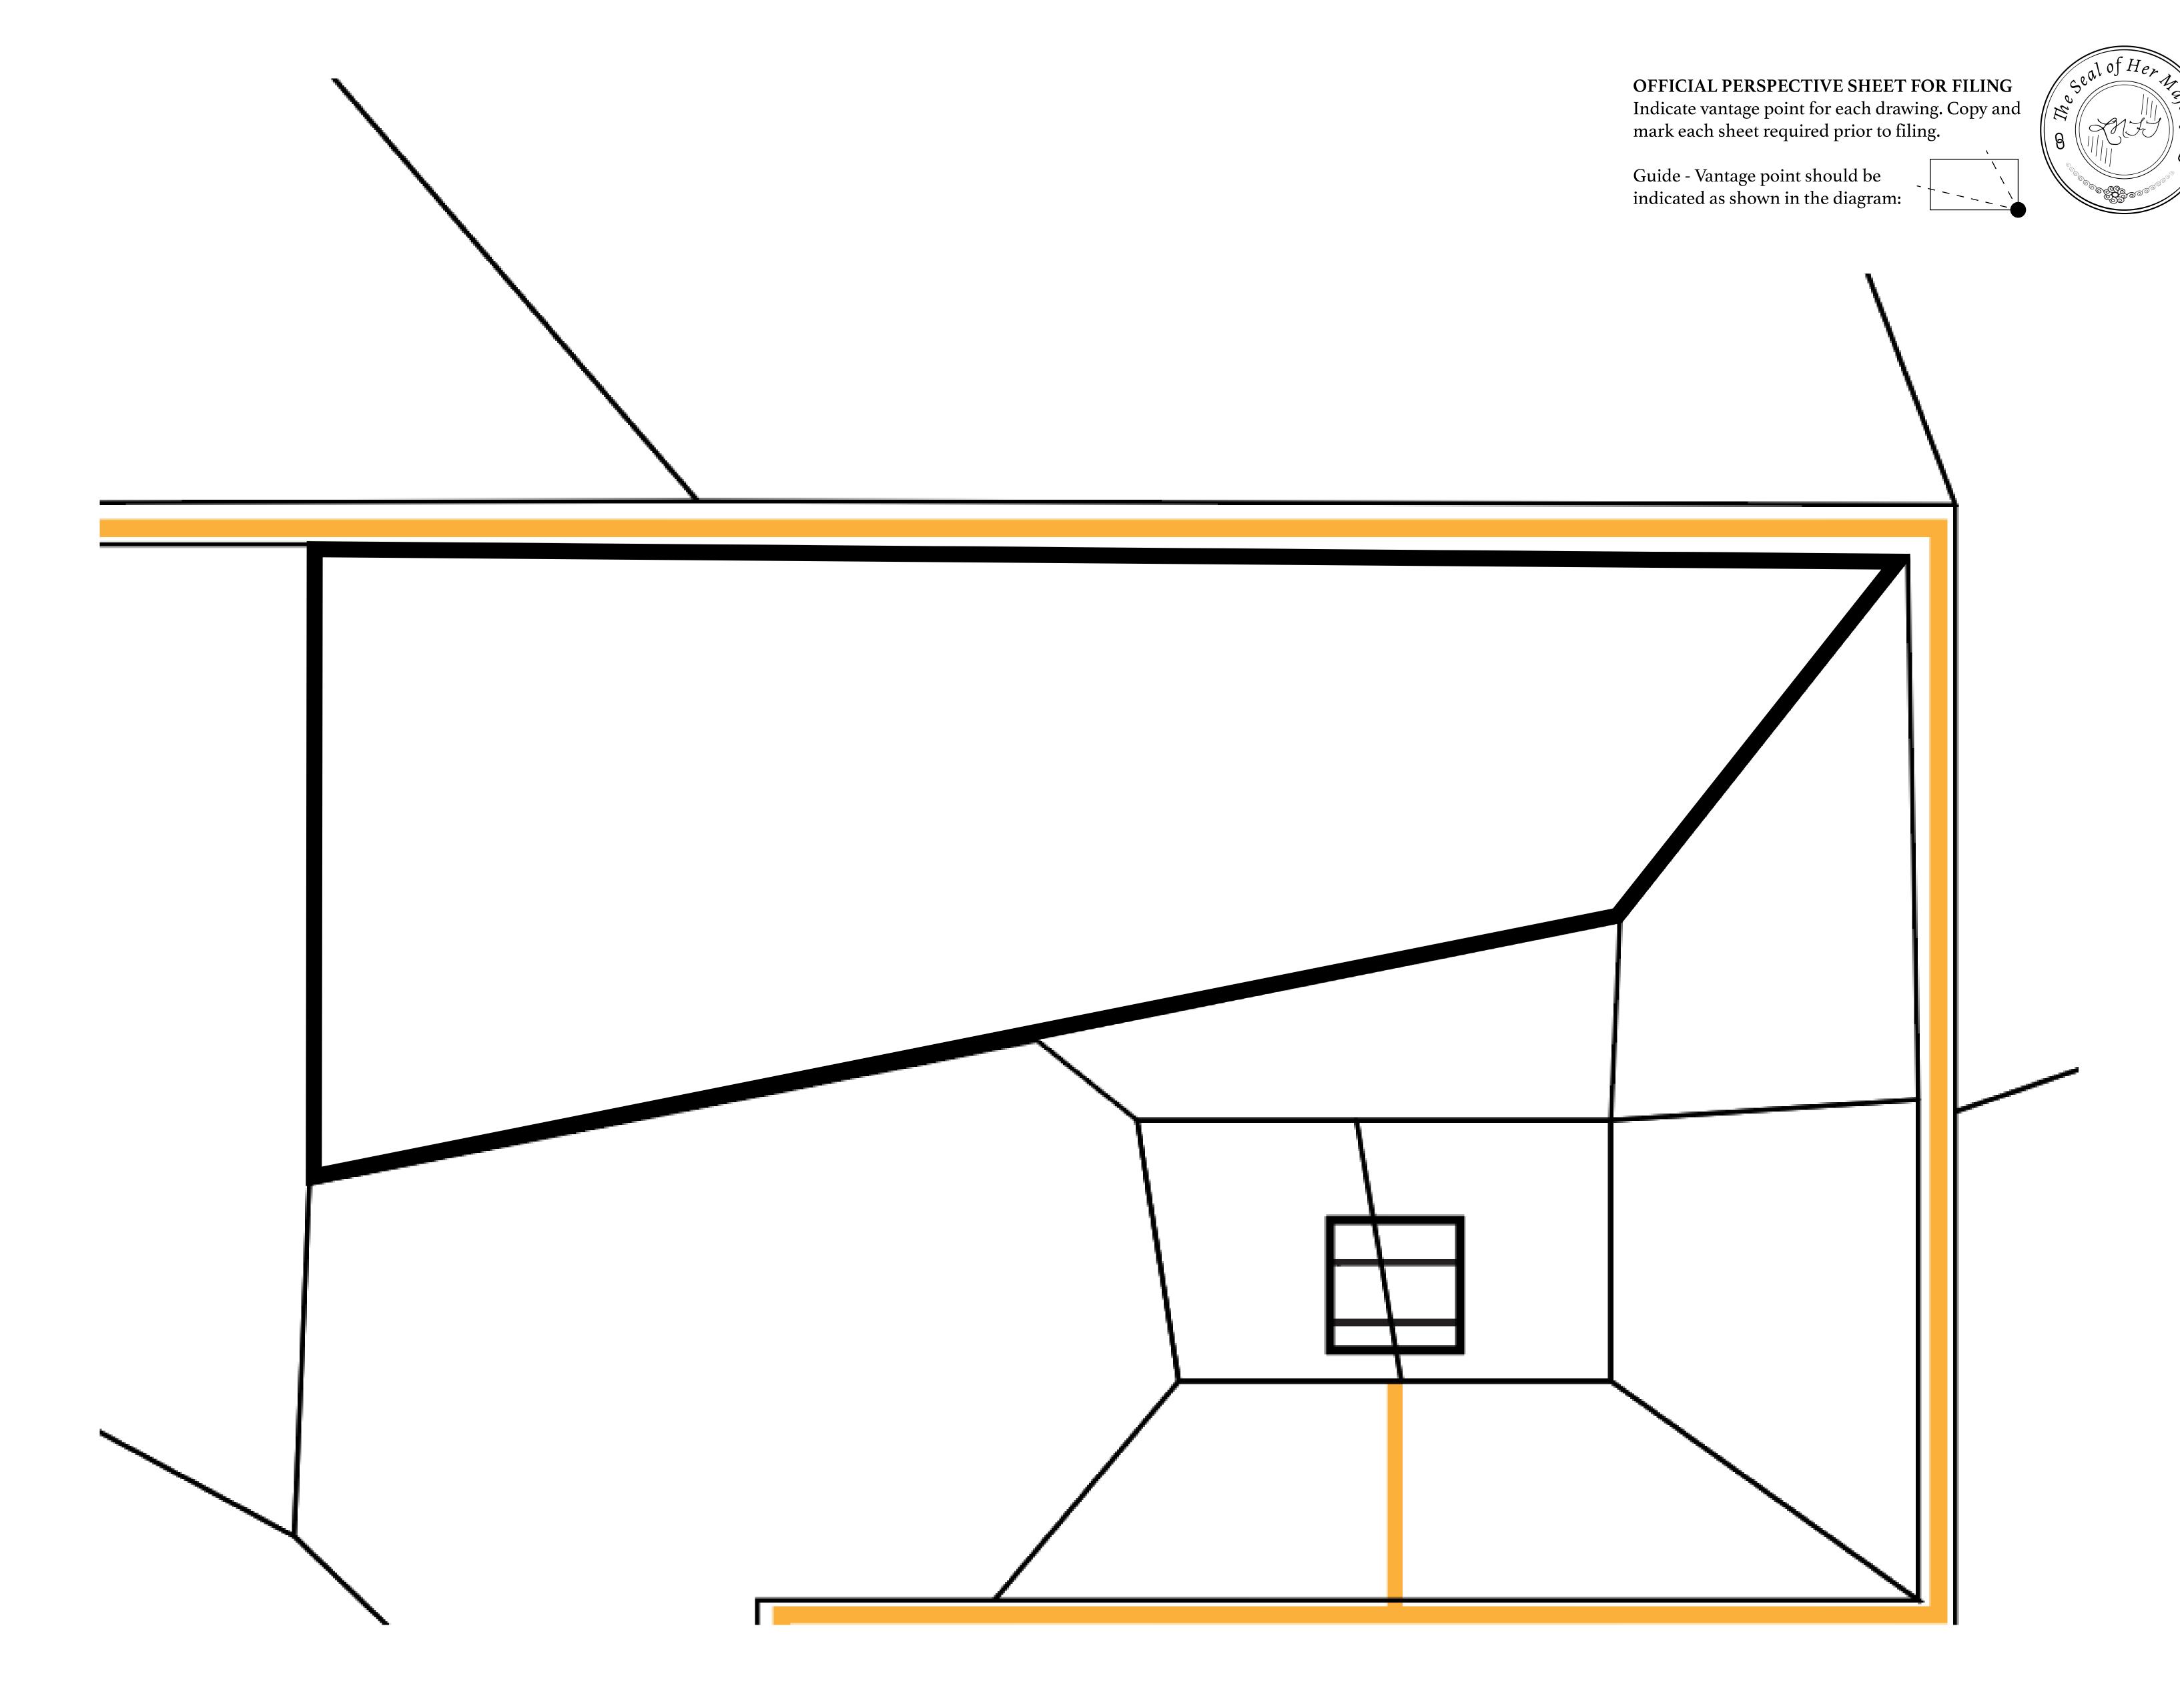

Type W-SL: Share of 1% of all LTT redeemed based on number of NFT Stories minted;

**Mint 4 NFT Stories** 

L'AVENUE DU ROYAUME

BOUNDARY: 6.21 KM

PLOT S019

PLOT S007

PLOT S006

PORTE FEUILLE