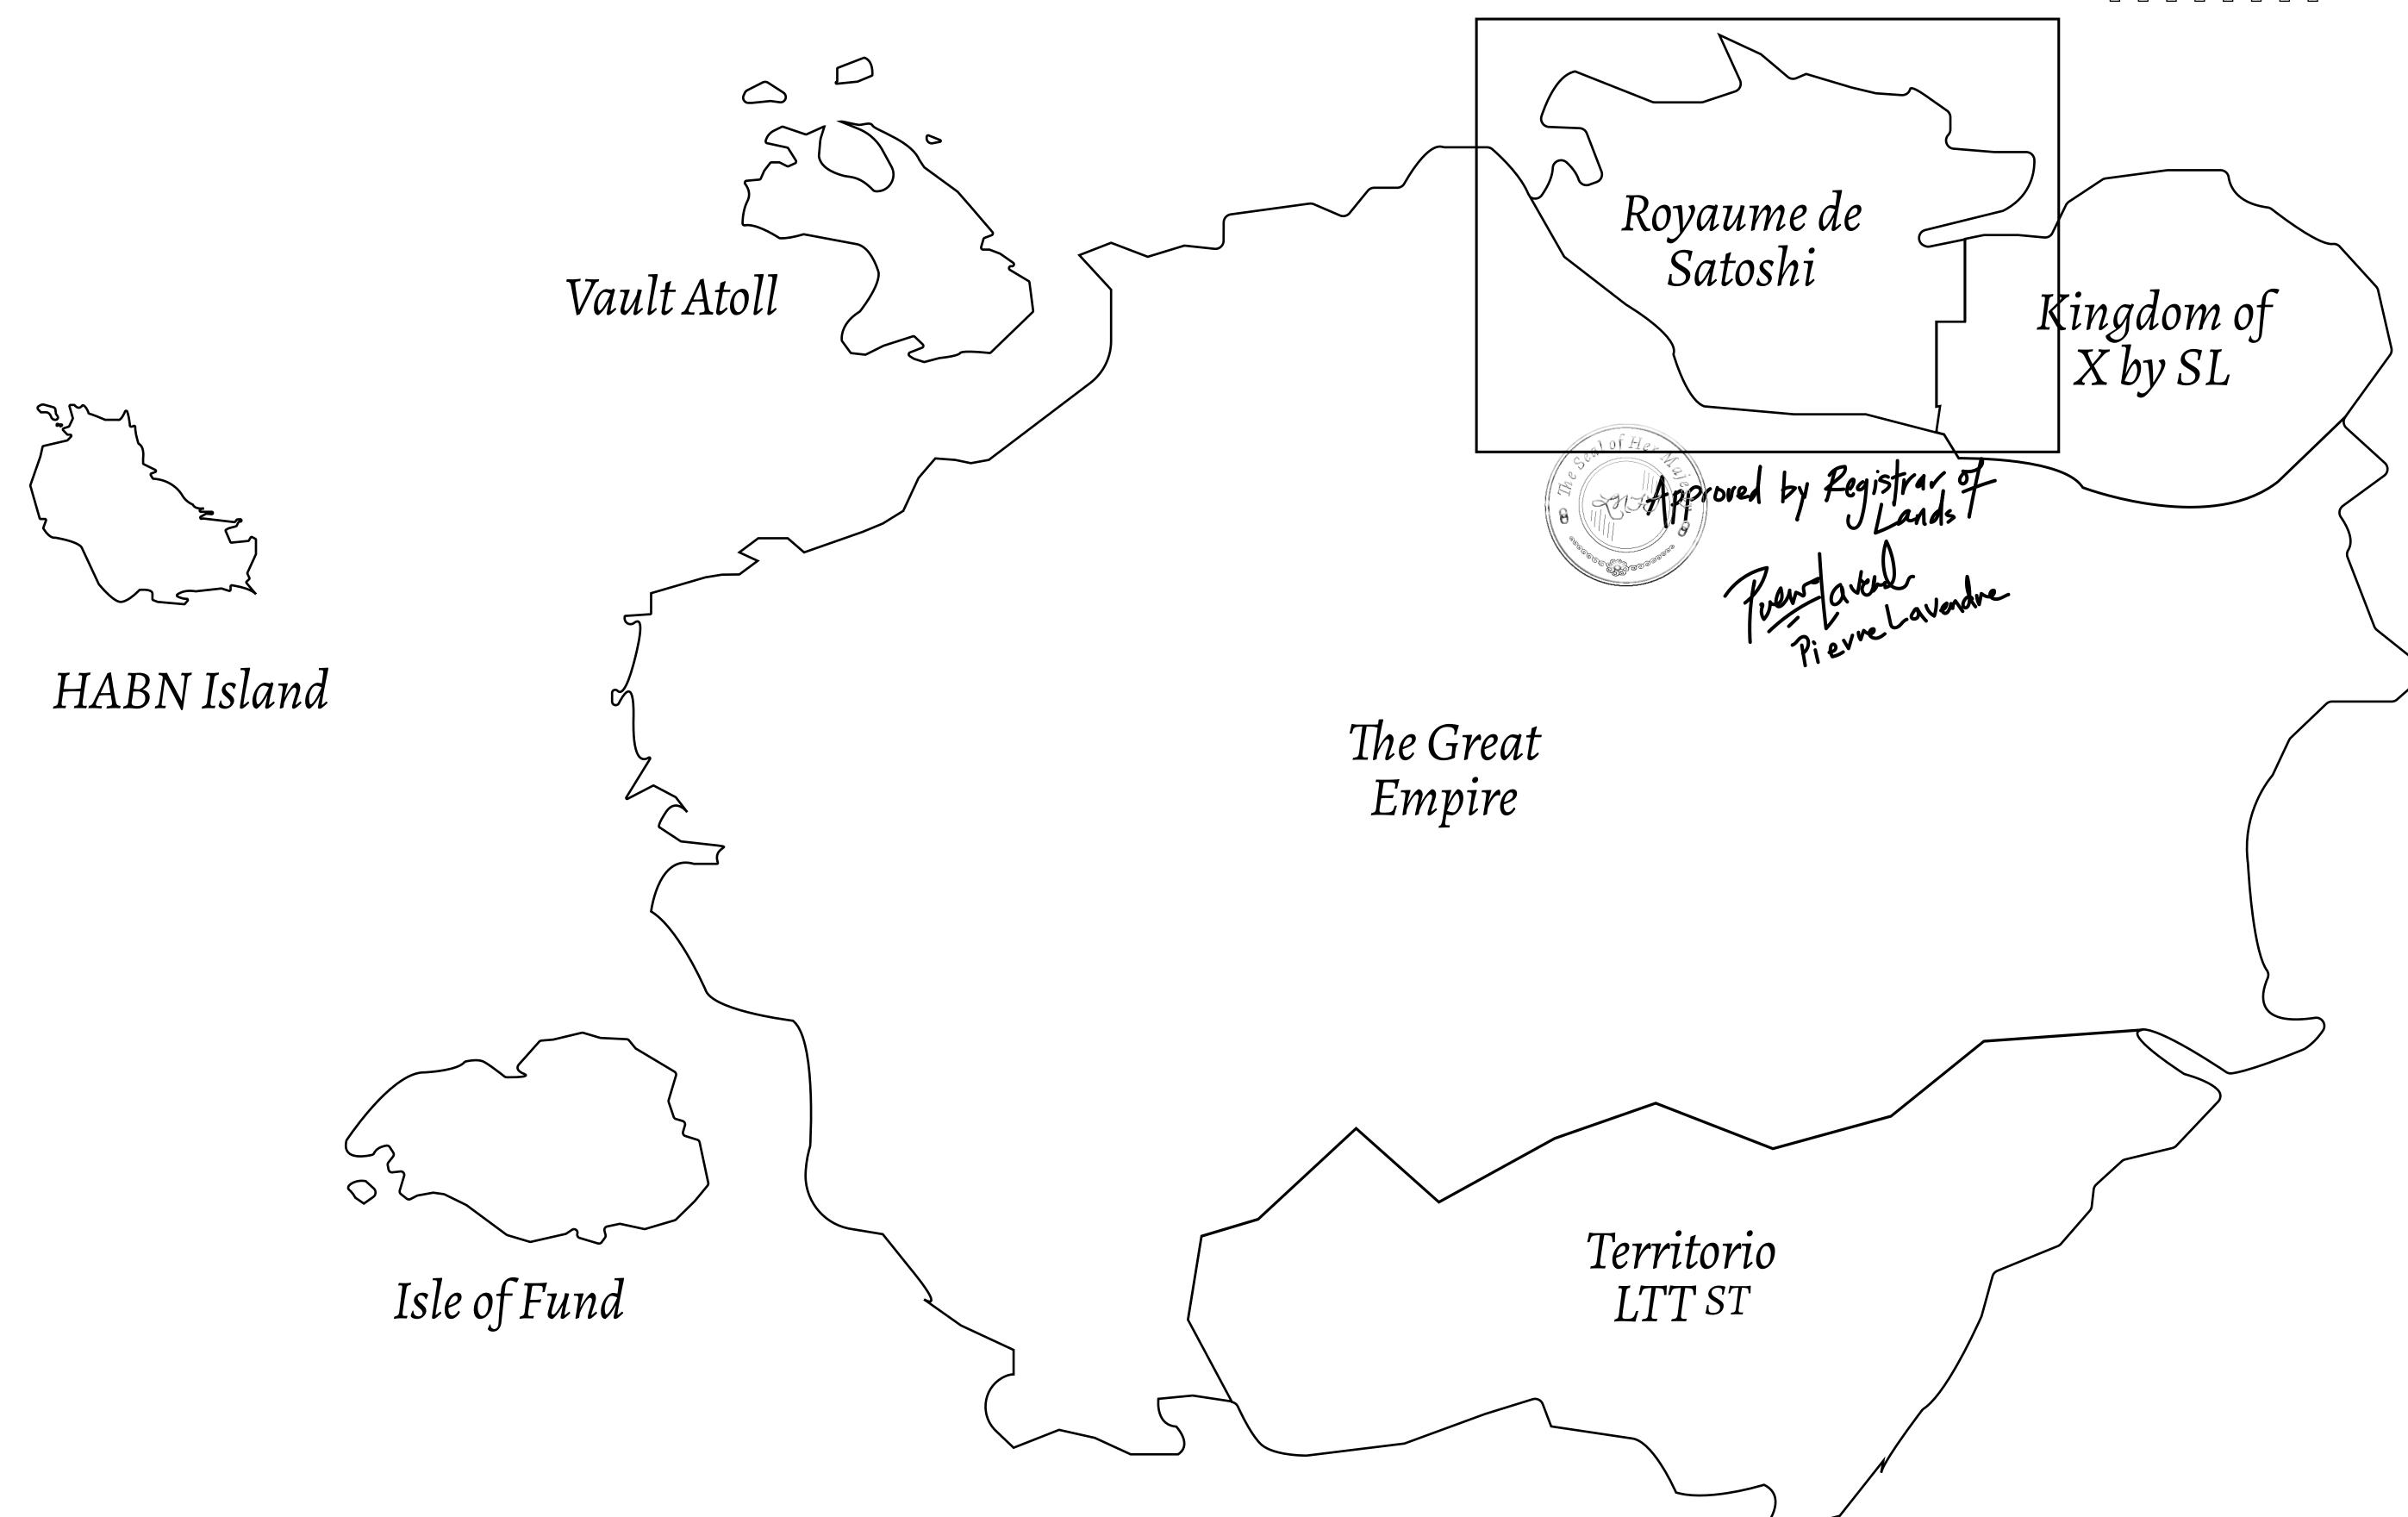

## GEOGRAPHY

COASTLINE 131 KM (81.40 MILES)

BORDERS OCEAN, THE GREAT EMPIRE, X BY SL

HIGHEST POINT MOUNT MEROPE +3588 M
LOWEST POINT THE PORT OF SATOSHI 0 M

PLOTS 331 SCALE 1:50000

## H.M. LNFT Land Registry

TITLE NUMBER

S017-221121

ADMINISTRATIVE AREA

ROYAUME DE SATOSHI

ISSUED 22 November 2021

SCALE **1/50000** 

OWNER ENTITLEMENT

Type W-SL: Share of 1% of all LTT redeemed based on number of NFT Stories minted;

**Mint 4 NFT Stories** 

L'AVENUE DU ROYAUME

BOUNDARY: 6.21 KM

PLOT S019

PLOT S007

PLOT S006

PORTE FEUILLE