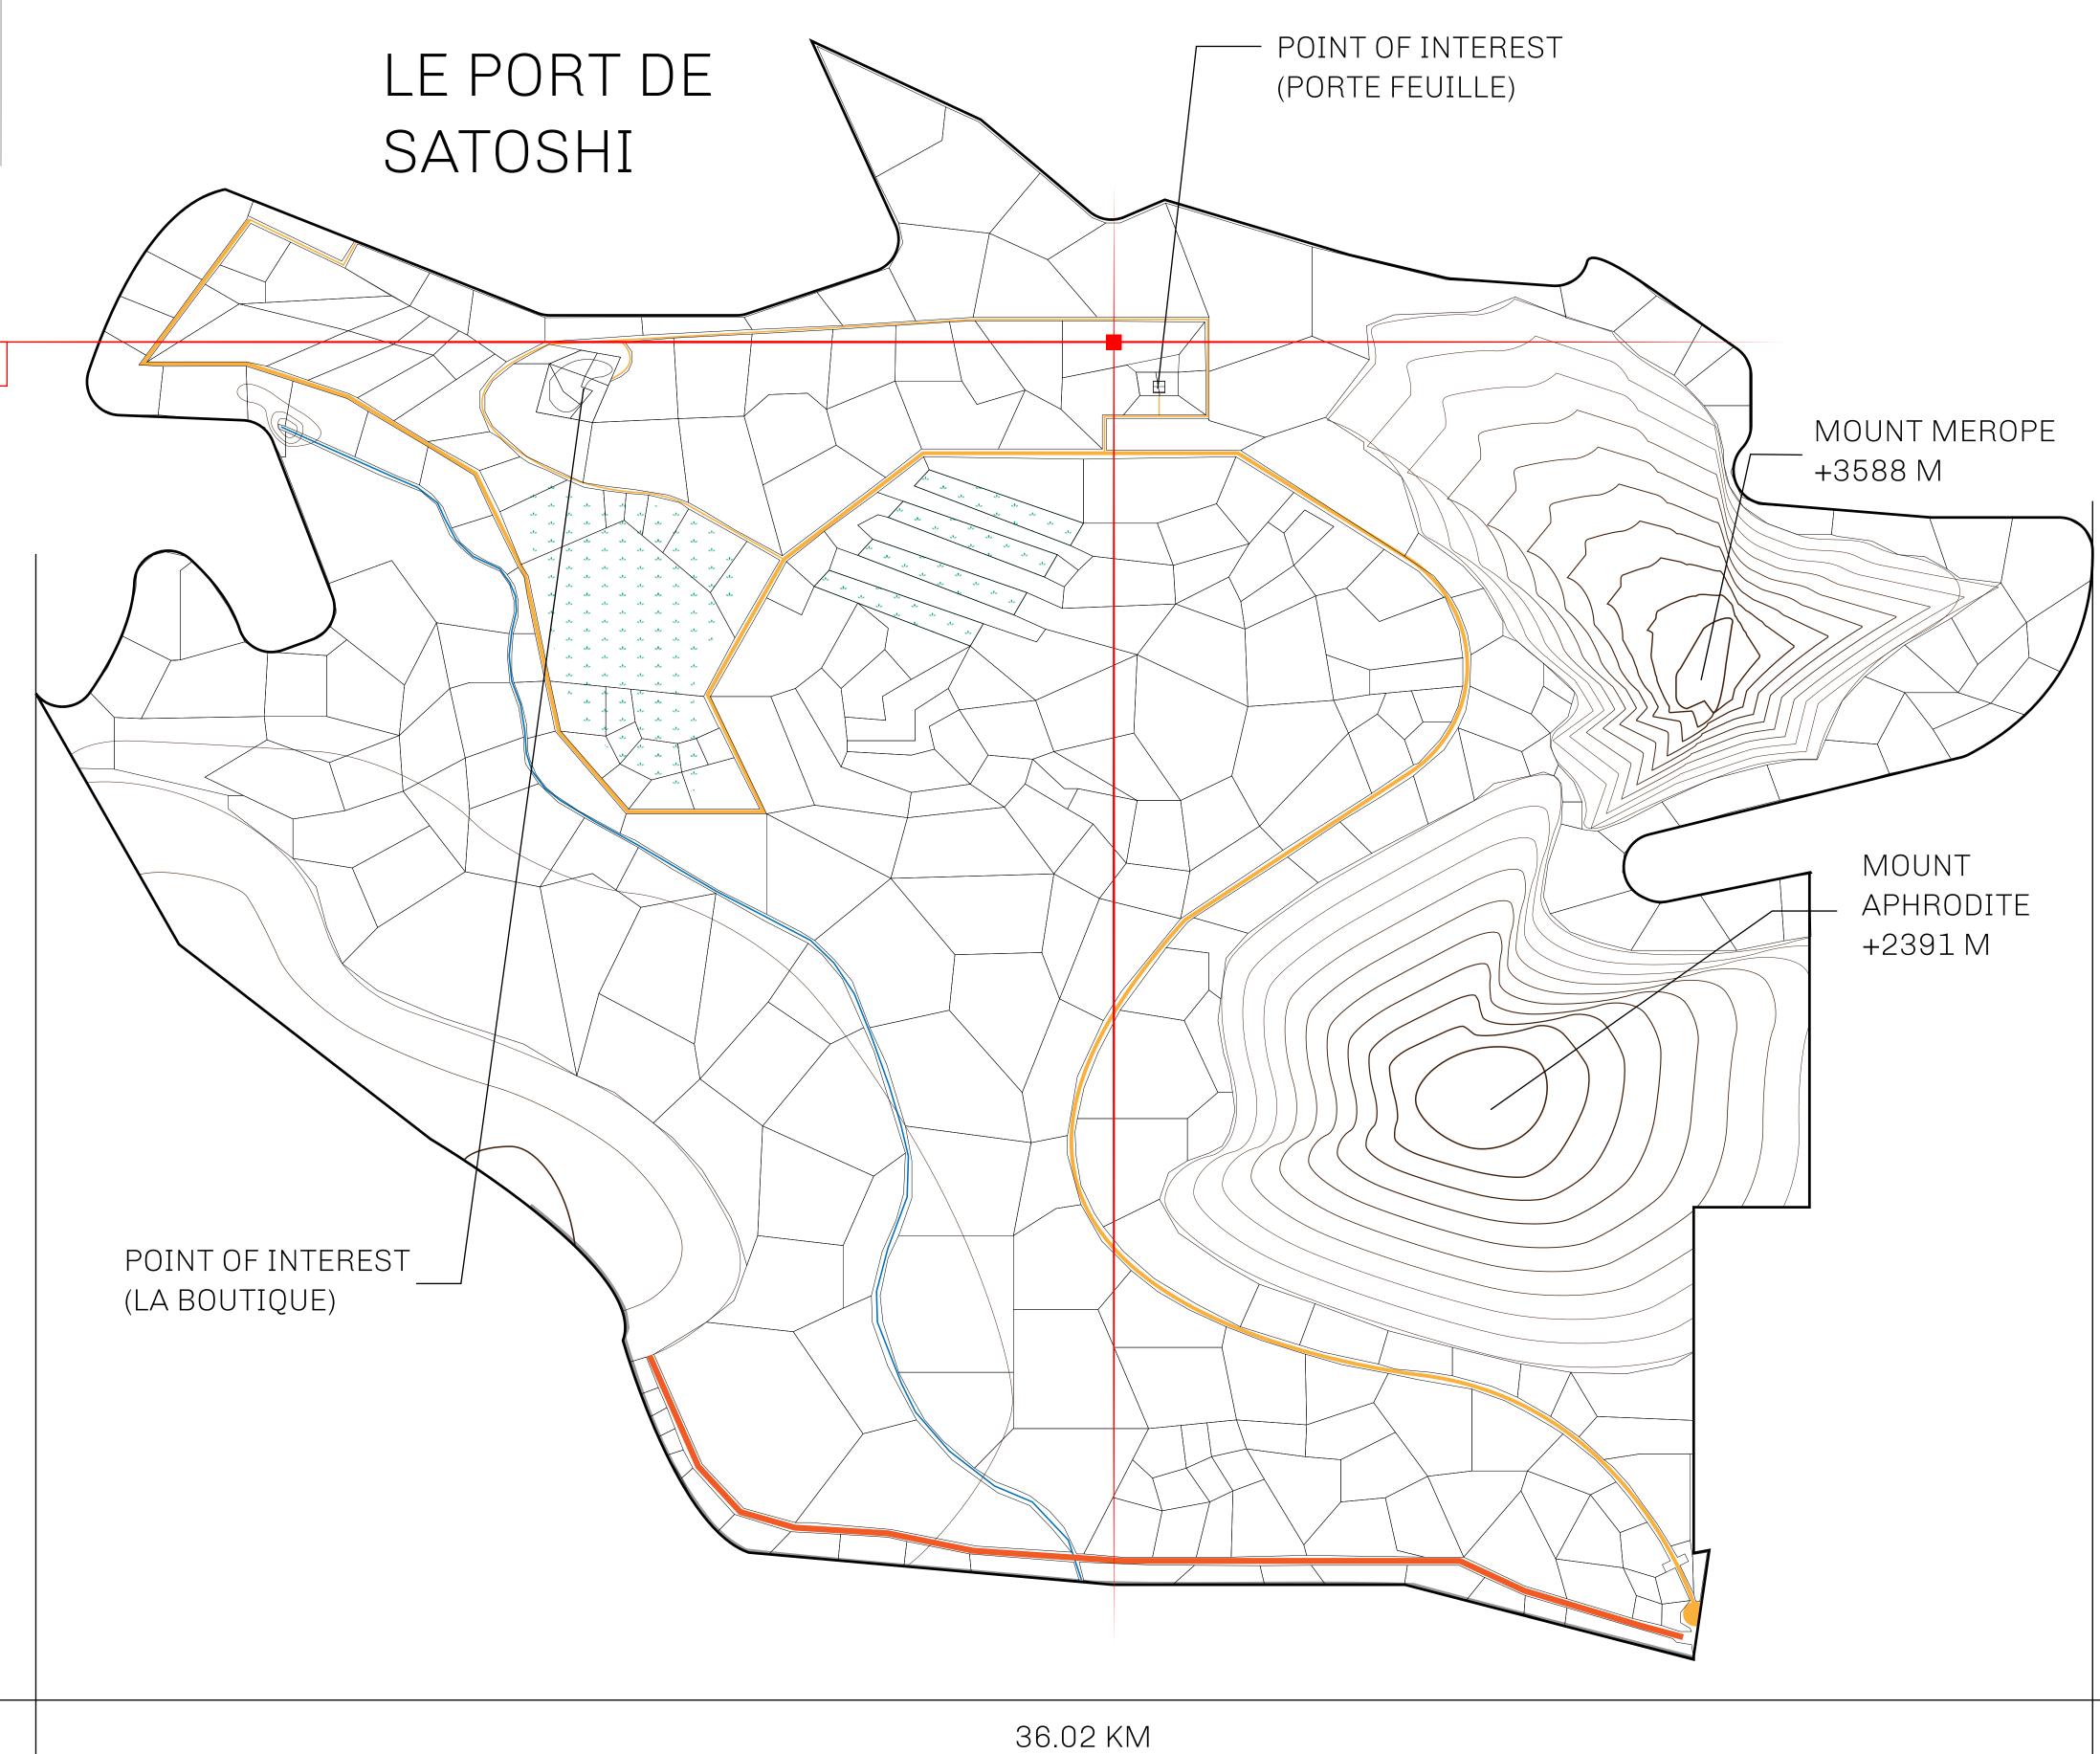

## GEOGRAPHY

COASTLINE 131 KM (81.40 MILES)

BORDERS OCEAN, THE GREAT EMPIRE, X BY SL

HIGHEST POINT MOUNT MEROPE +3588 M
LOWEST POINT THE PORT OF SATOSHI 0 M

PLOTS 331 SCALE 1:50000

Type W-SL: Share of 1% of all LTT redeemed based on number of NFT Stories minted;

**Mint 4 NFT Stories** 

L'AVENUE DU ROYAUME

BOUNDARY: 6.21 KM

PLOT S019

PLOT S007

PLOT S006

PORTE FEUILLE