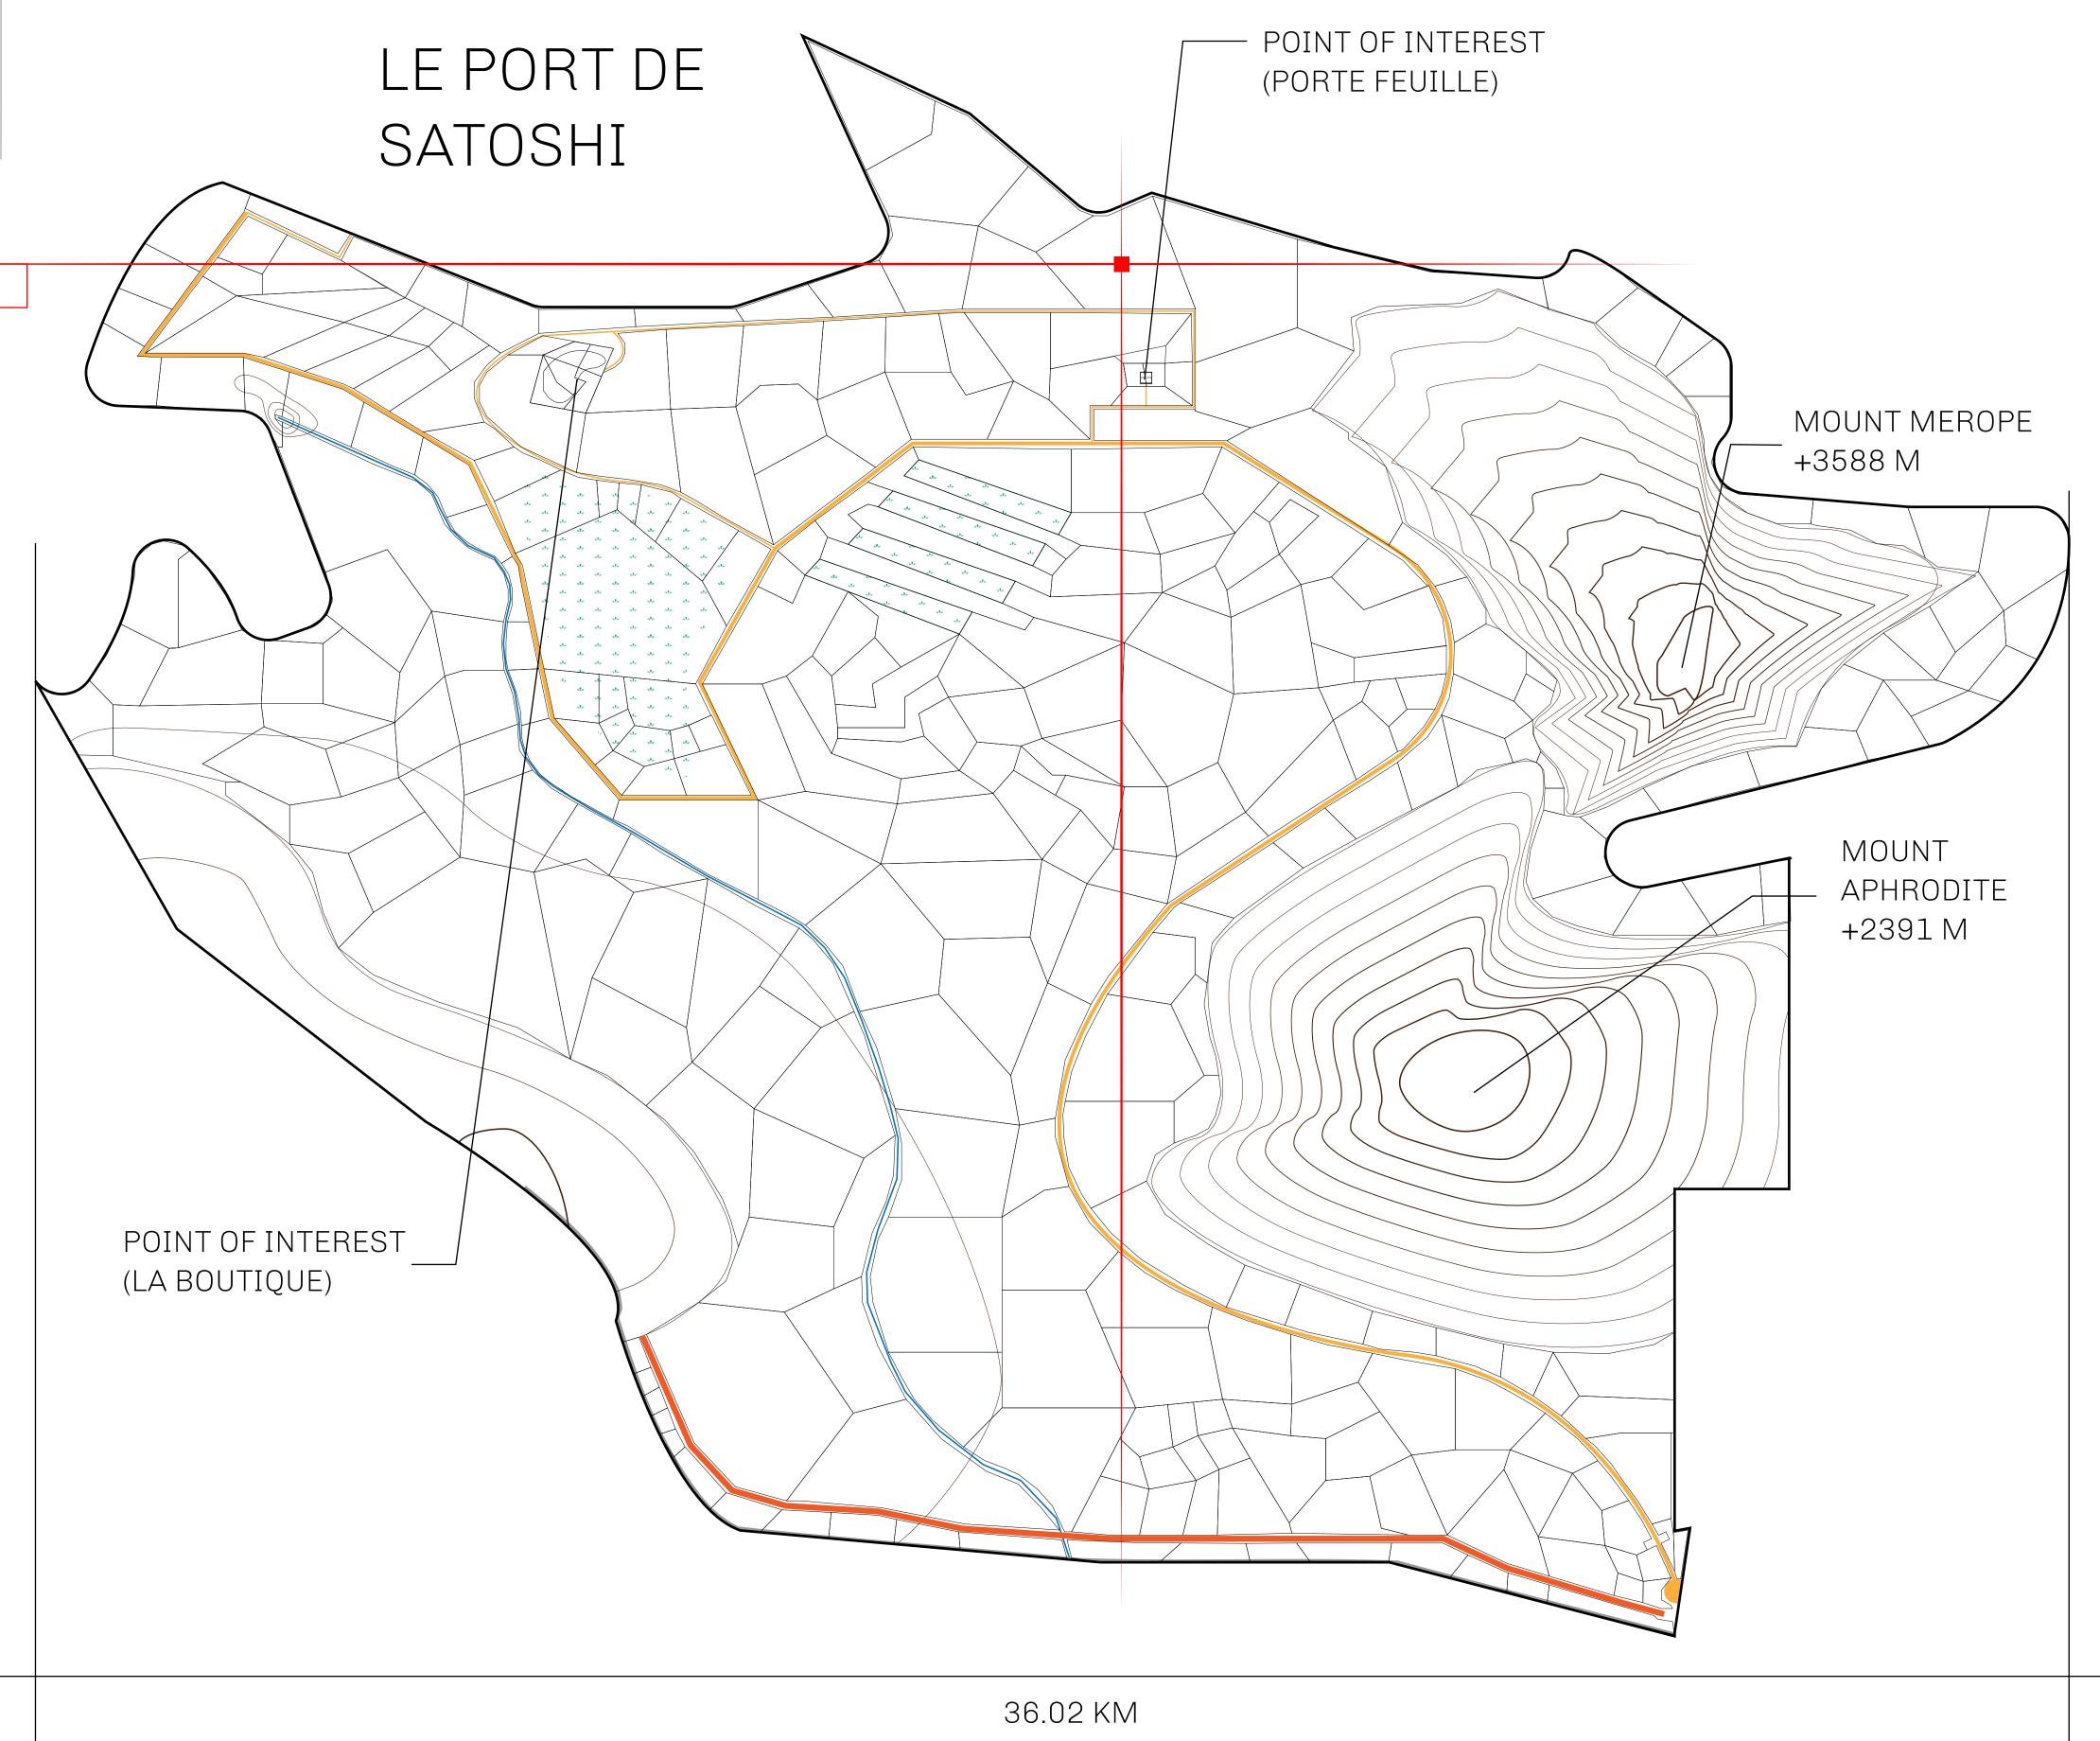

## GEOGRAPHY

COASTLINE 131 KM (81.40 MILES)

BORDERS OCEAN, THE GREAT EMPIRE, X BY SL

HIGHEST POINT MOUNT MEROPE +3588 M
LOWEST POINT THE PORT OF SATOSHI 0 M

PLOTS 331 SCALE 1:50000