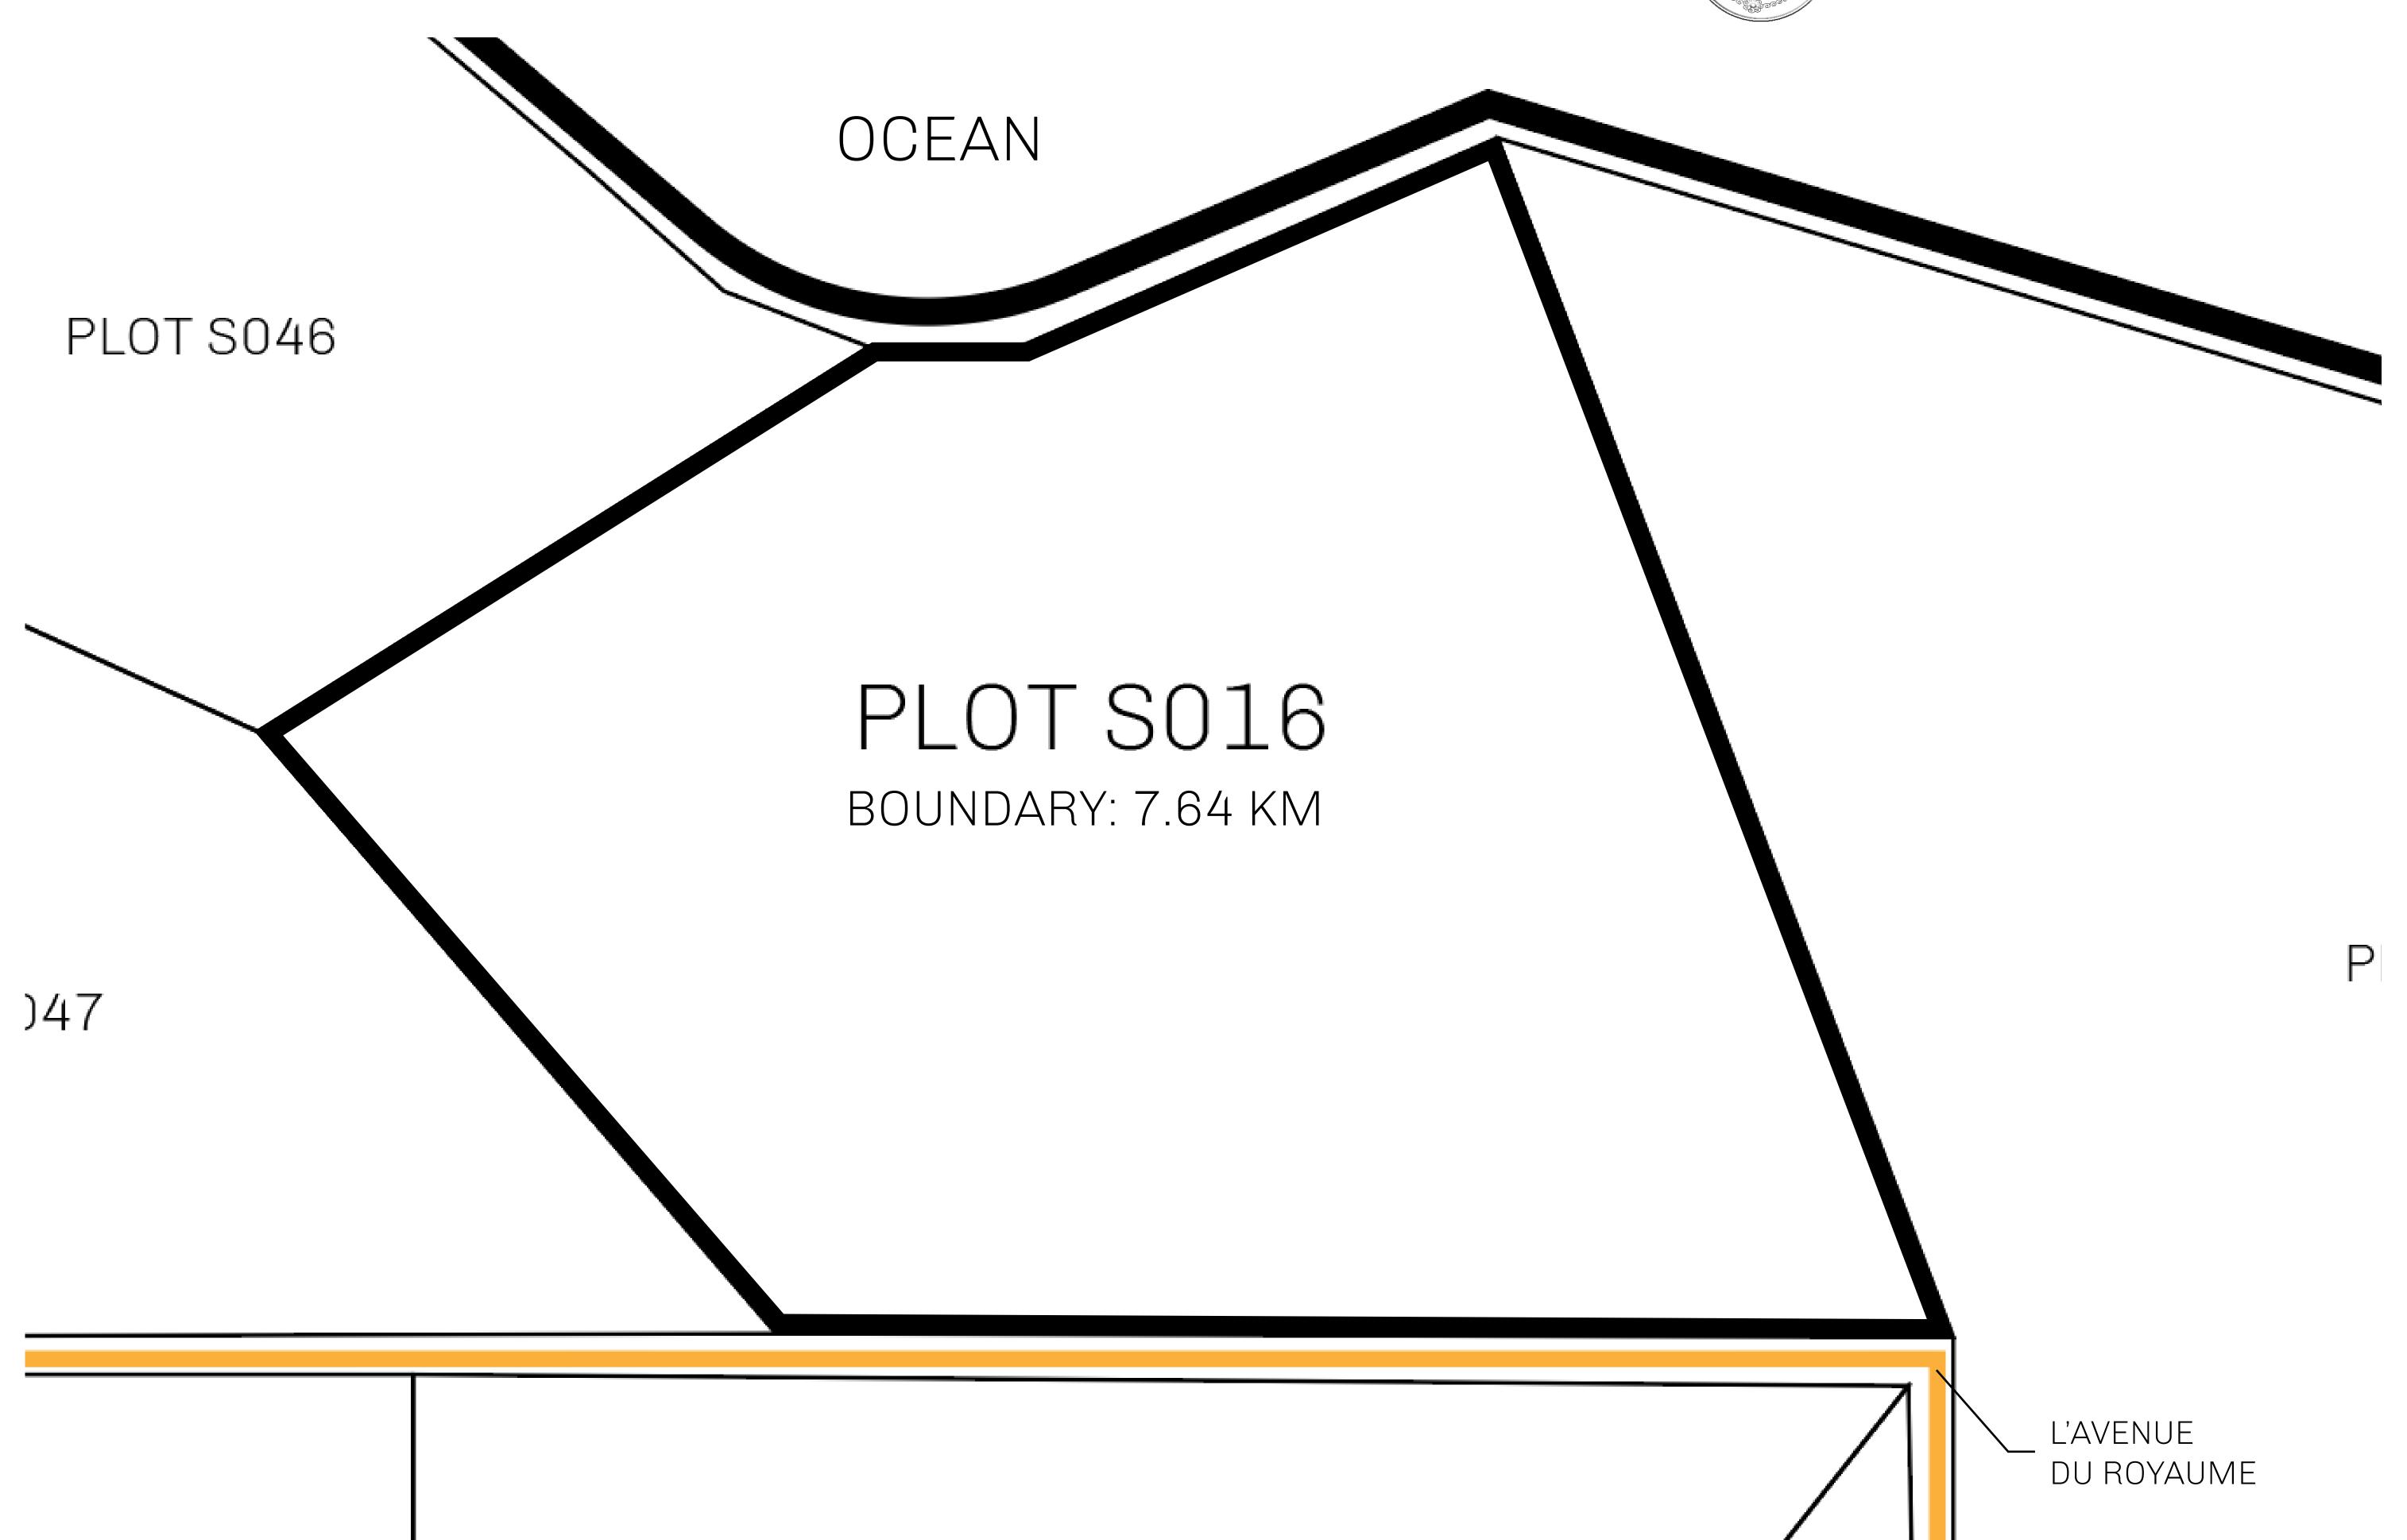

## LOOT NFT WORLD

PLOT S016-221121

## H.M. LNFT Land Registry

S016-221121

TITLE NUMBER

ROYAUME DE SATOSHI

ISSUED 22 November 2021

SCALE **1/50000** 

OWNER ENTITLEMENT

ADMINISTRATIVE AREA