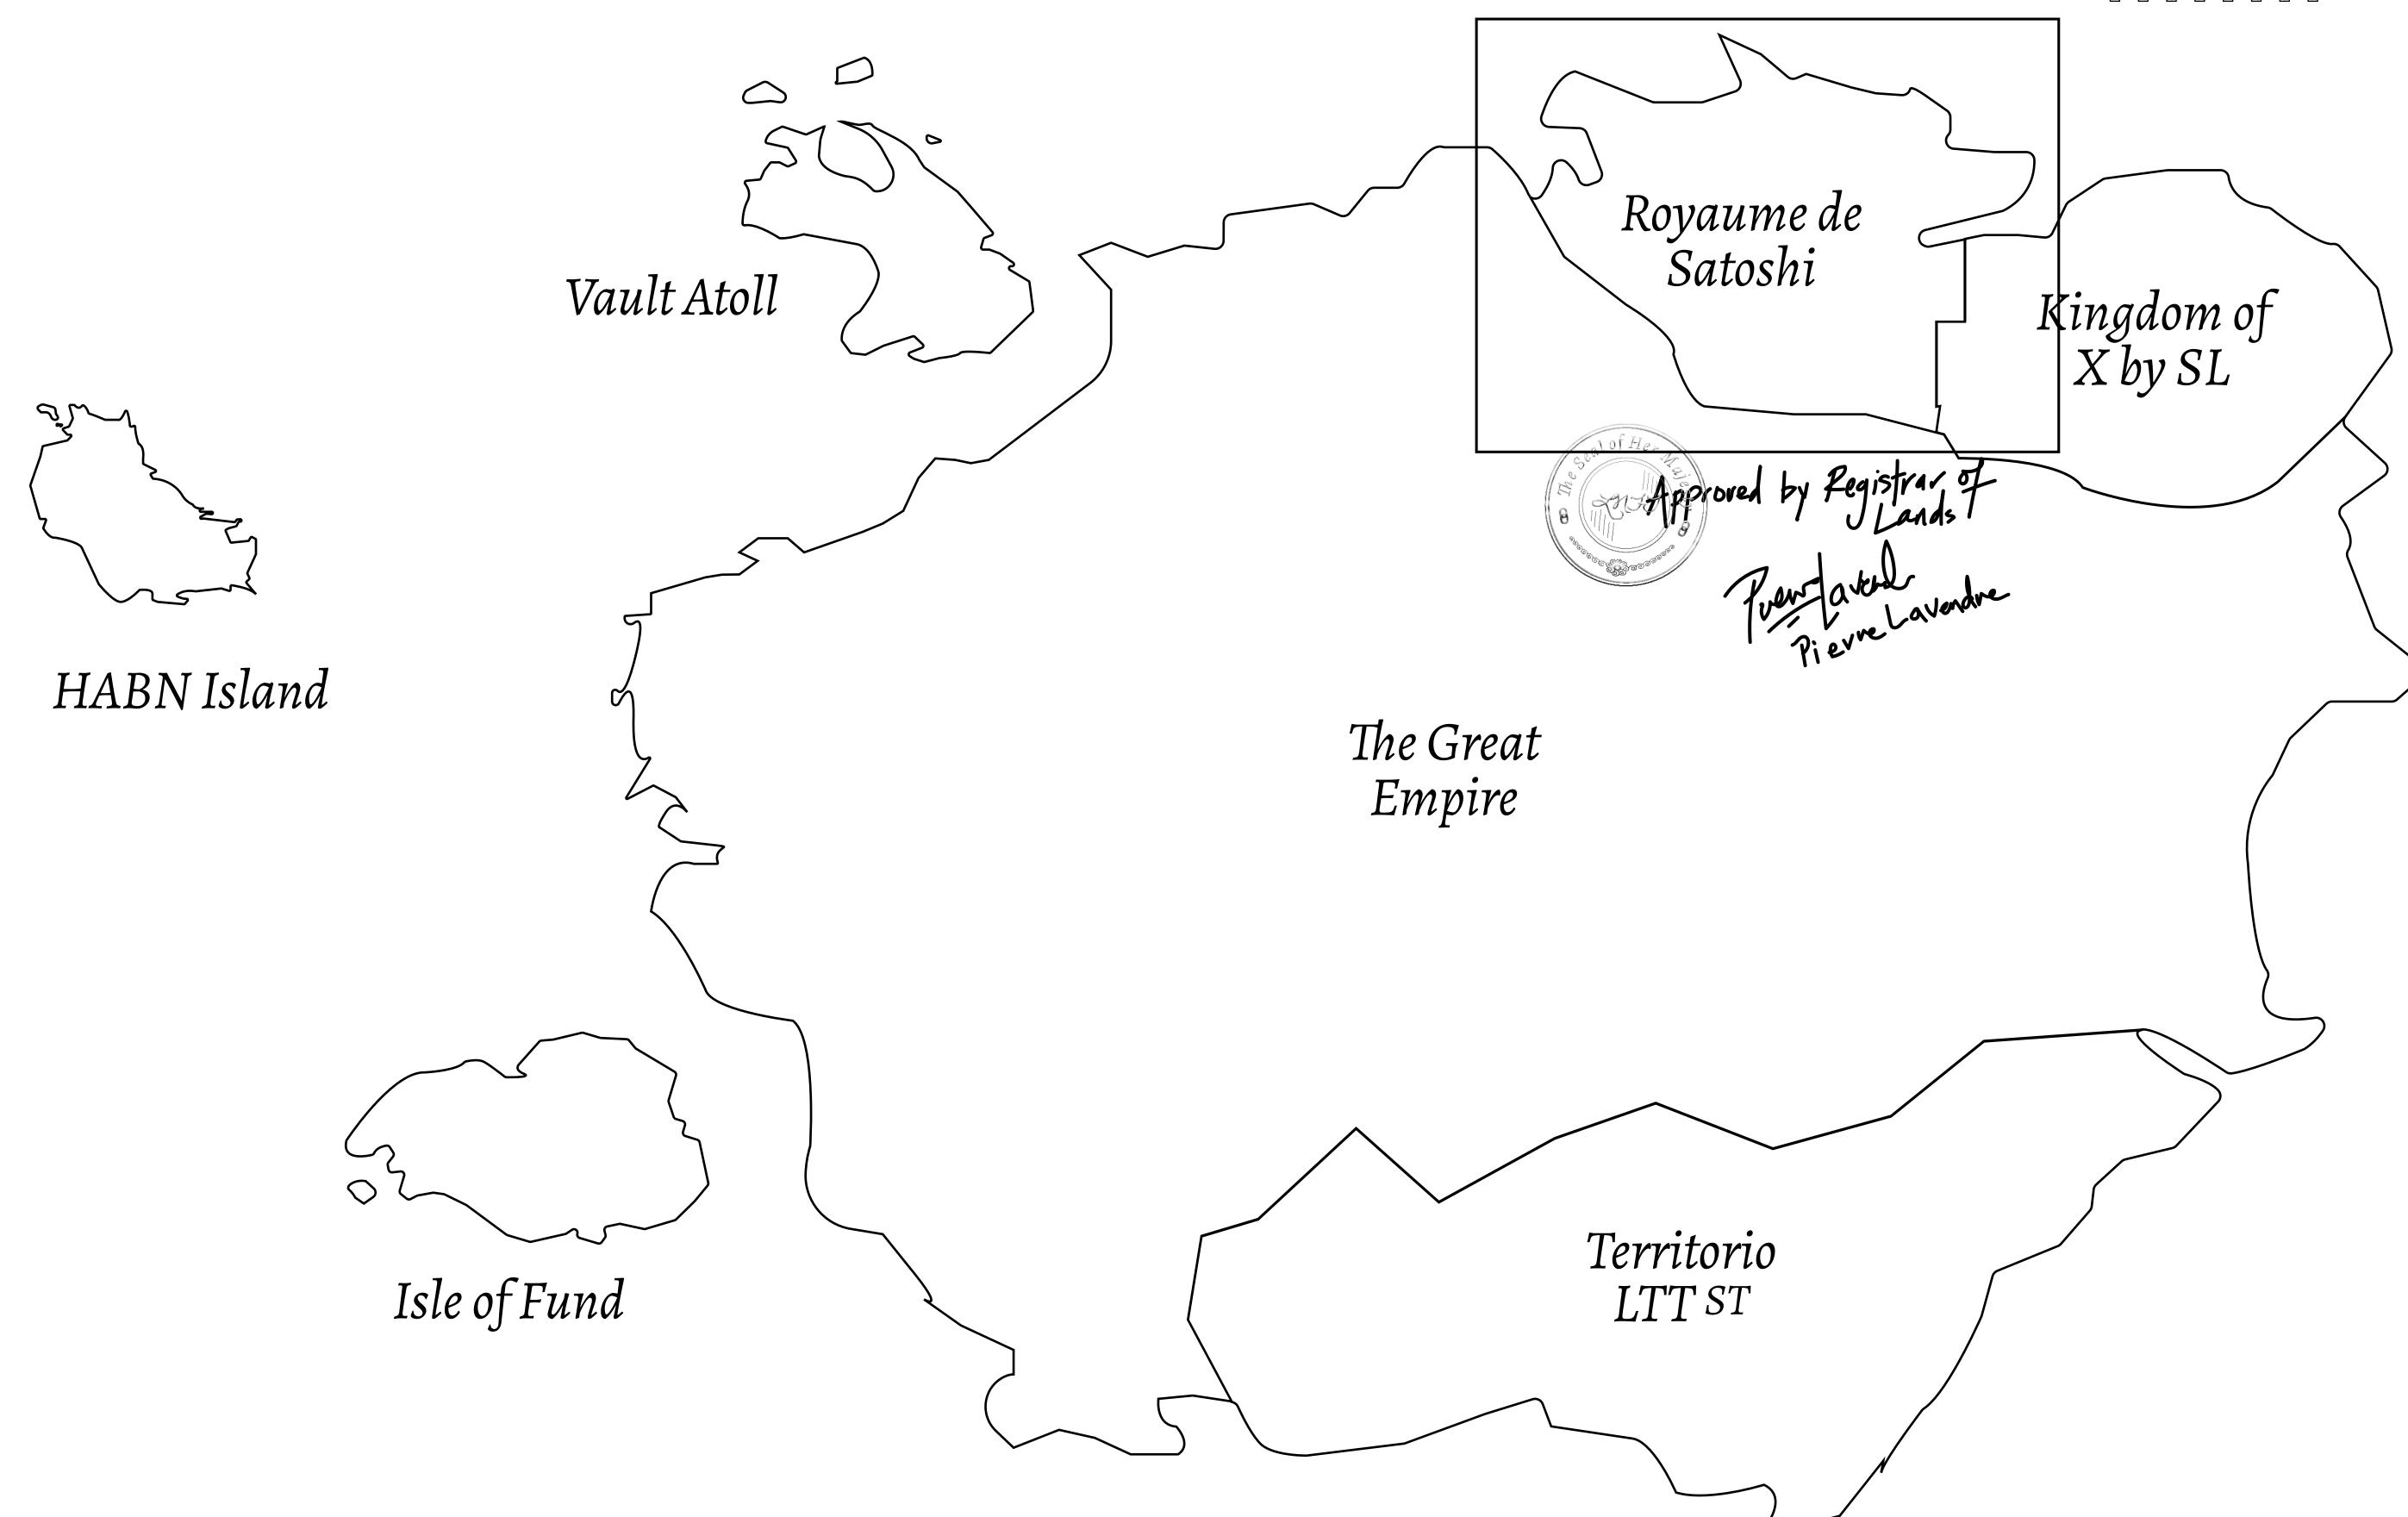

## GEOGRAPHY

COASTLINE 131 KM (81.40 MILES)

BORDERS OCEAN, THE GREAT EMPIRE, X BY SL

HIGHEST POINT MOUNT MEROPE +3588 M
LOWEST POINT THE PORT OF SATOSHI 0 M

PLOTS 331 SCALE 1:50000

## H.M. LNFT Land Registry

S016-221121

TITLE NUMBER

ROYAUME DE SATOSHI

ISSUED 22 November 2021

SCALE **1/50000** 

OWNER ENTITLEMENT

ADMINISTRATIVE AREA