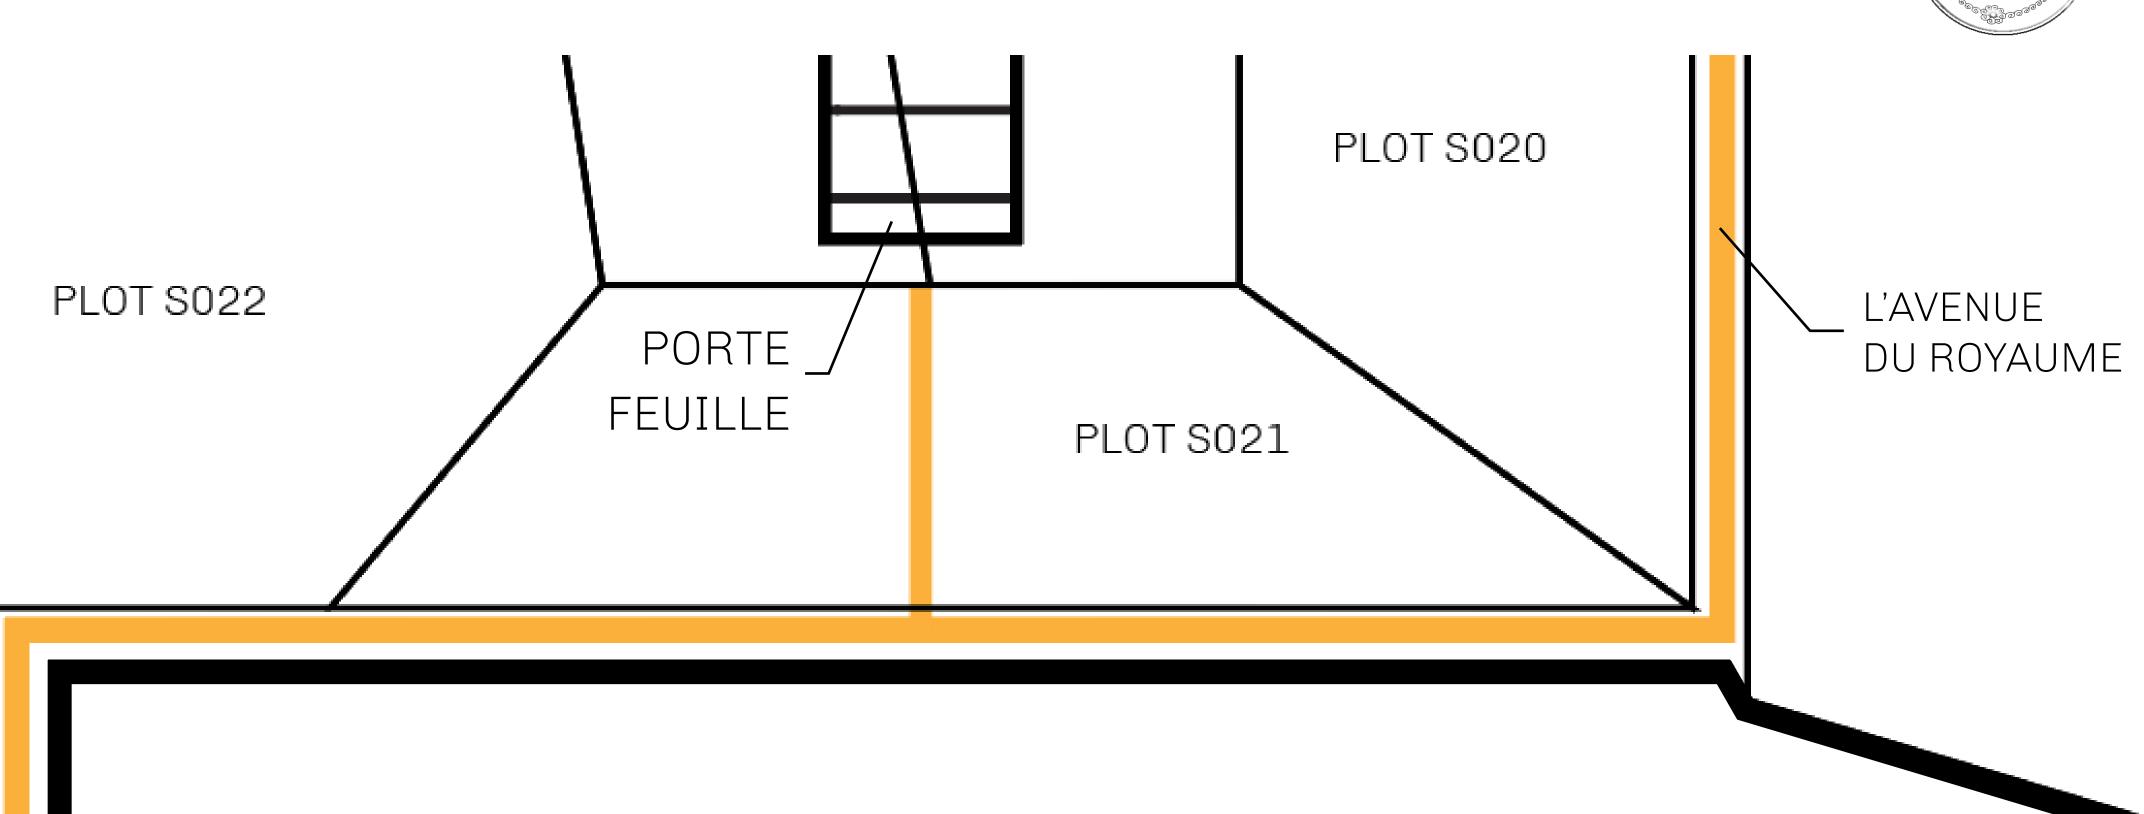

## LES SULTANS

A place of stunning beauty, Le Royaume is known for its exquisite shopping, parks, and grand boulevards. Satoshi's Lounge (the area of La Boutique and Porte Feuille) offers limited-edition and unique items only available for sale in LTT. Land, all sorts of embellishments, and widgets are sold exclusively here. All items are offered first on auction for 24 hours (with a reserve price), and if the reserve is not met, they are listed in a buy-it-now format (reserve price, plus 10%).