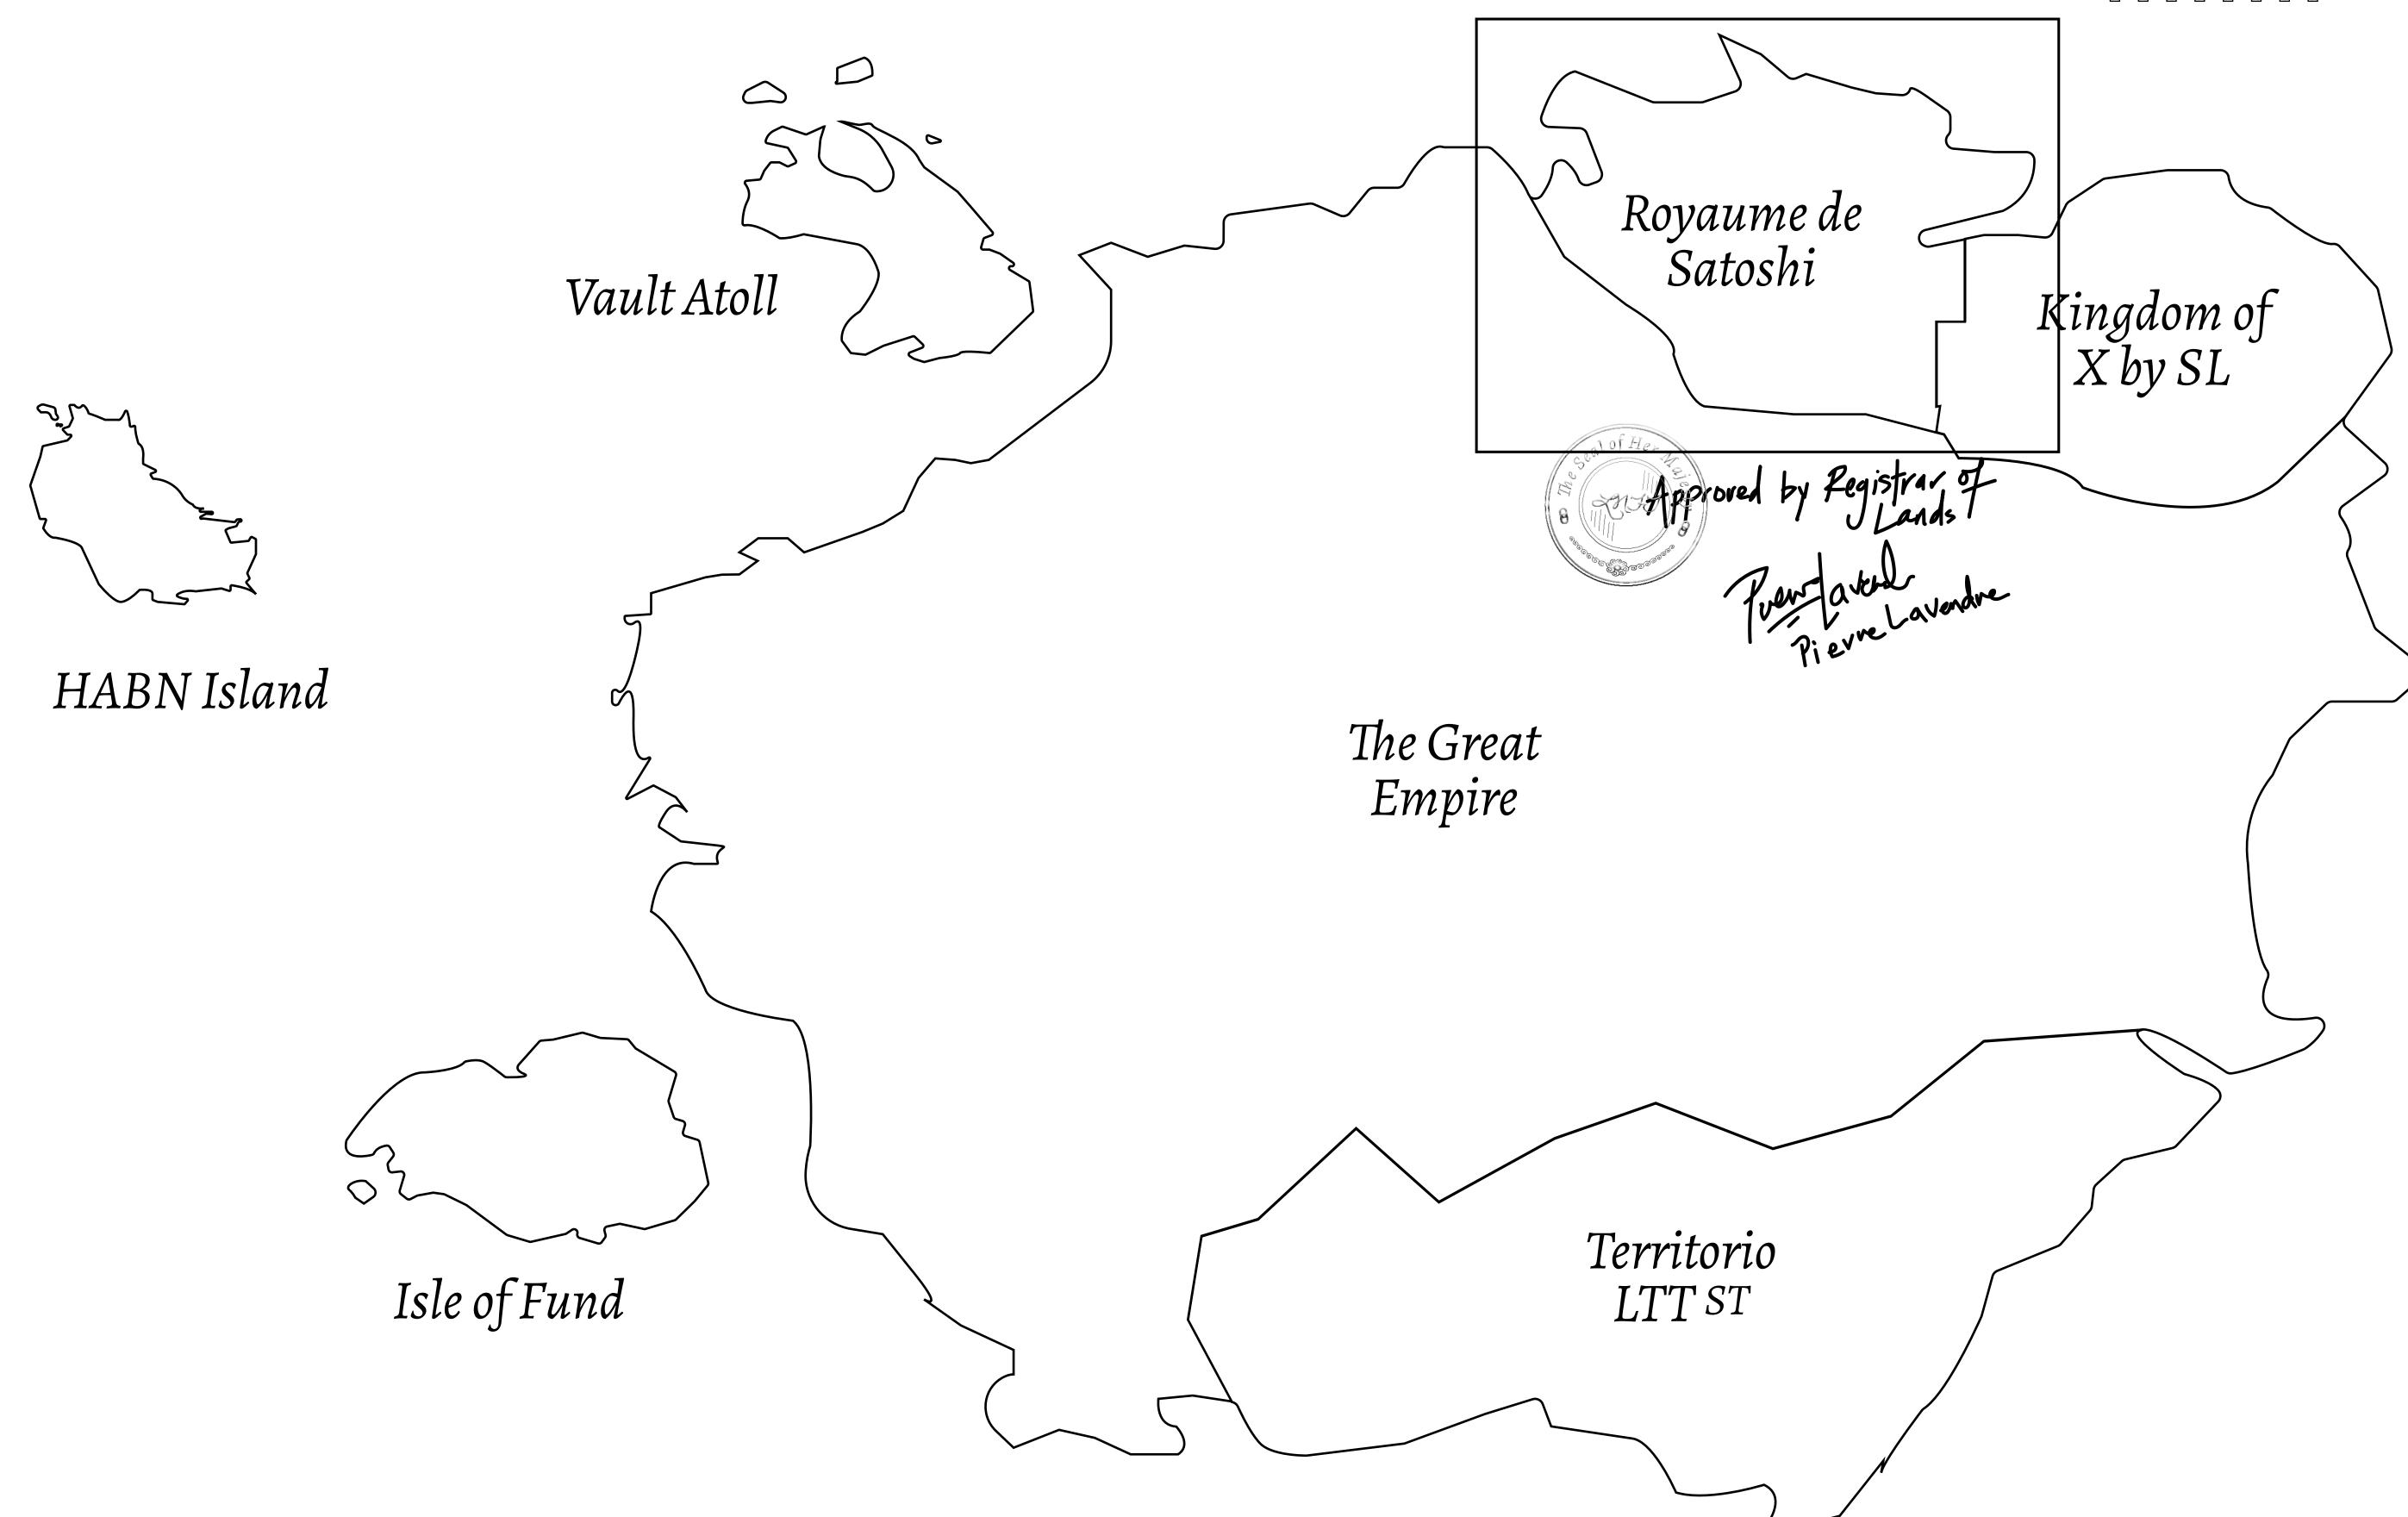

## GEOGRAPHY

COASTLINE 131 KM (81.40 MILES)

BORDERS OCEAN, THE GREAT EMPIRE, X BY SL

HIGHEST POINT MOUNT MEROPE +3588 M
LOWEST POINT THE PORT OF SATOSHI 0 M

PLOTS 331 SCALE 1:50000

## H.M. LNFT Land Registry

S015-221121

TITLE NUMBER

ADMINISTRATIVE AREA

ROYAUME DE SATOSHI

ISSUED 22 November 2021

SCALE **1/50000** 

OWNER ENTITLEMENT