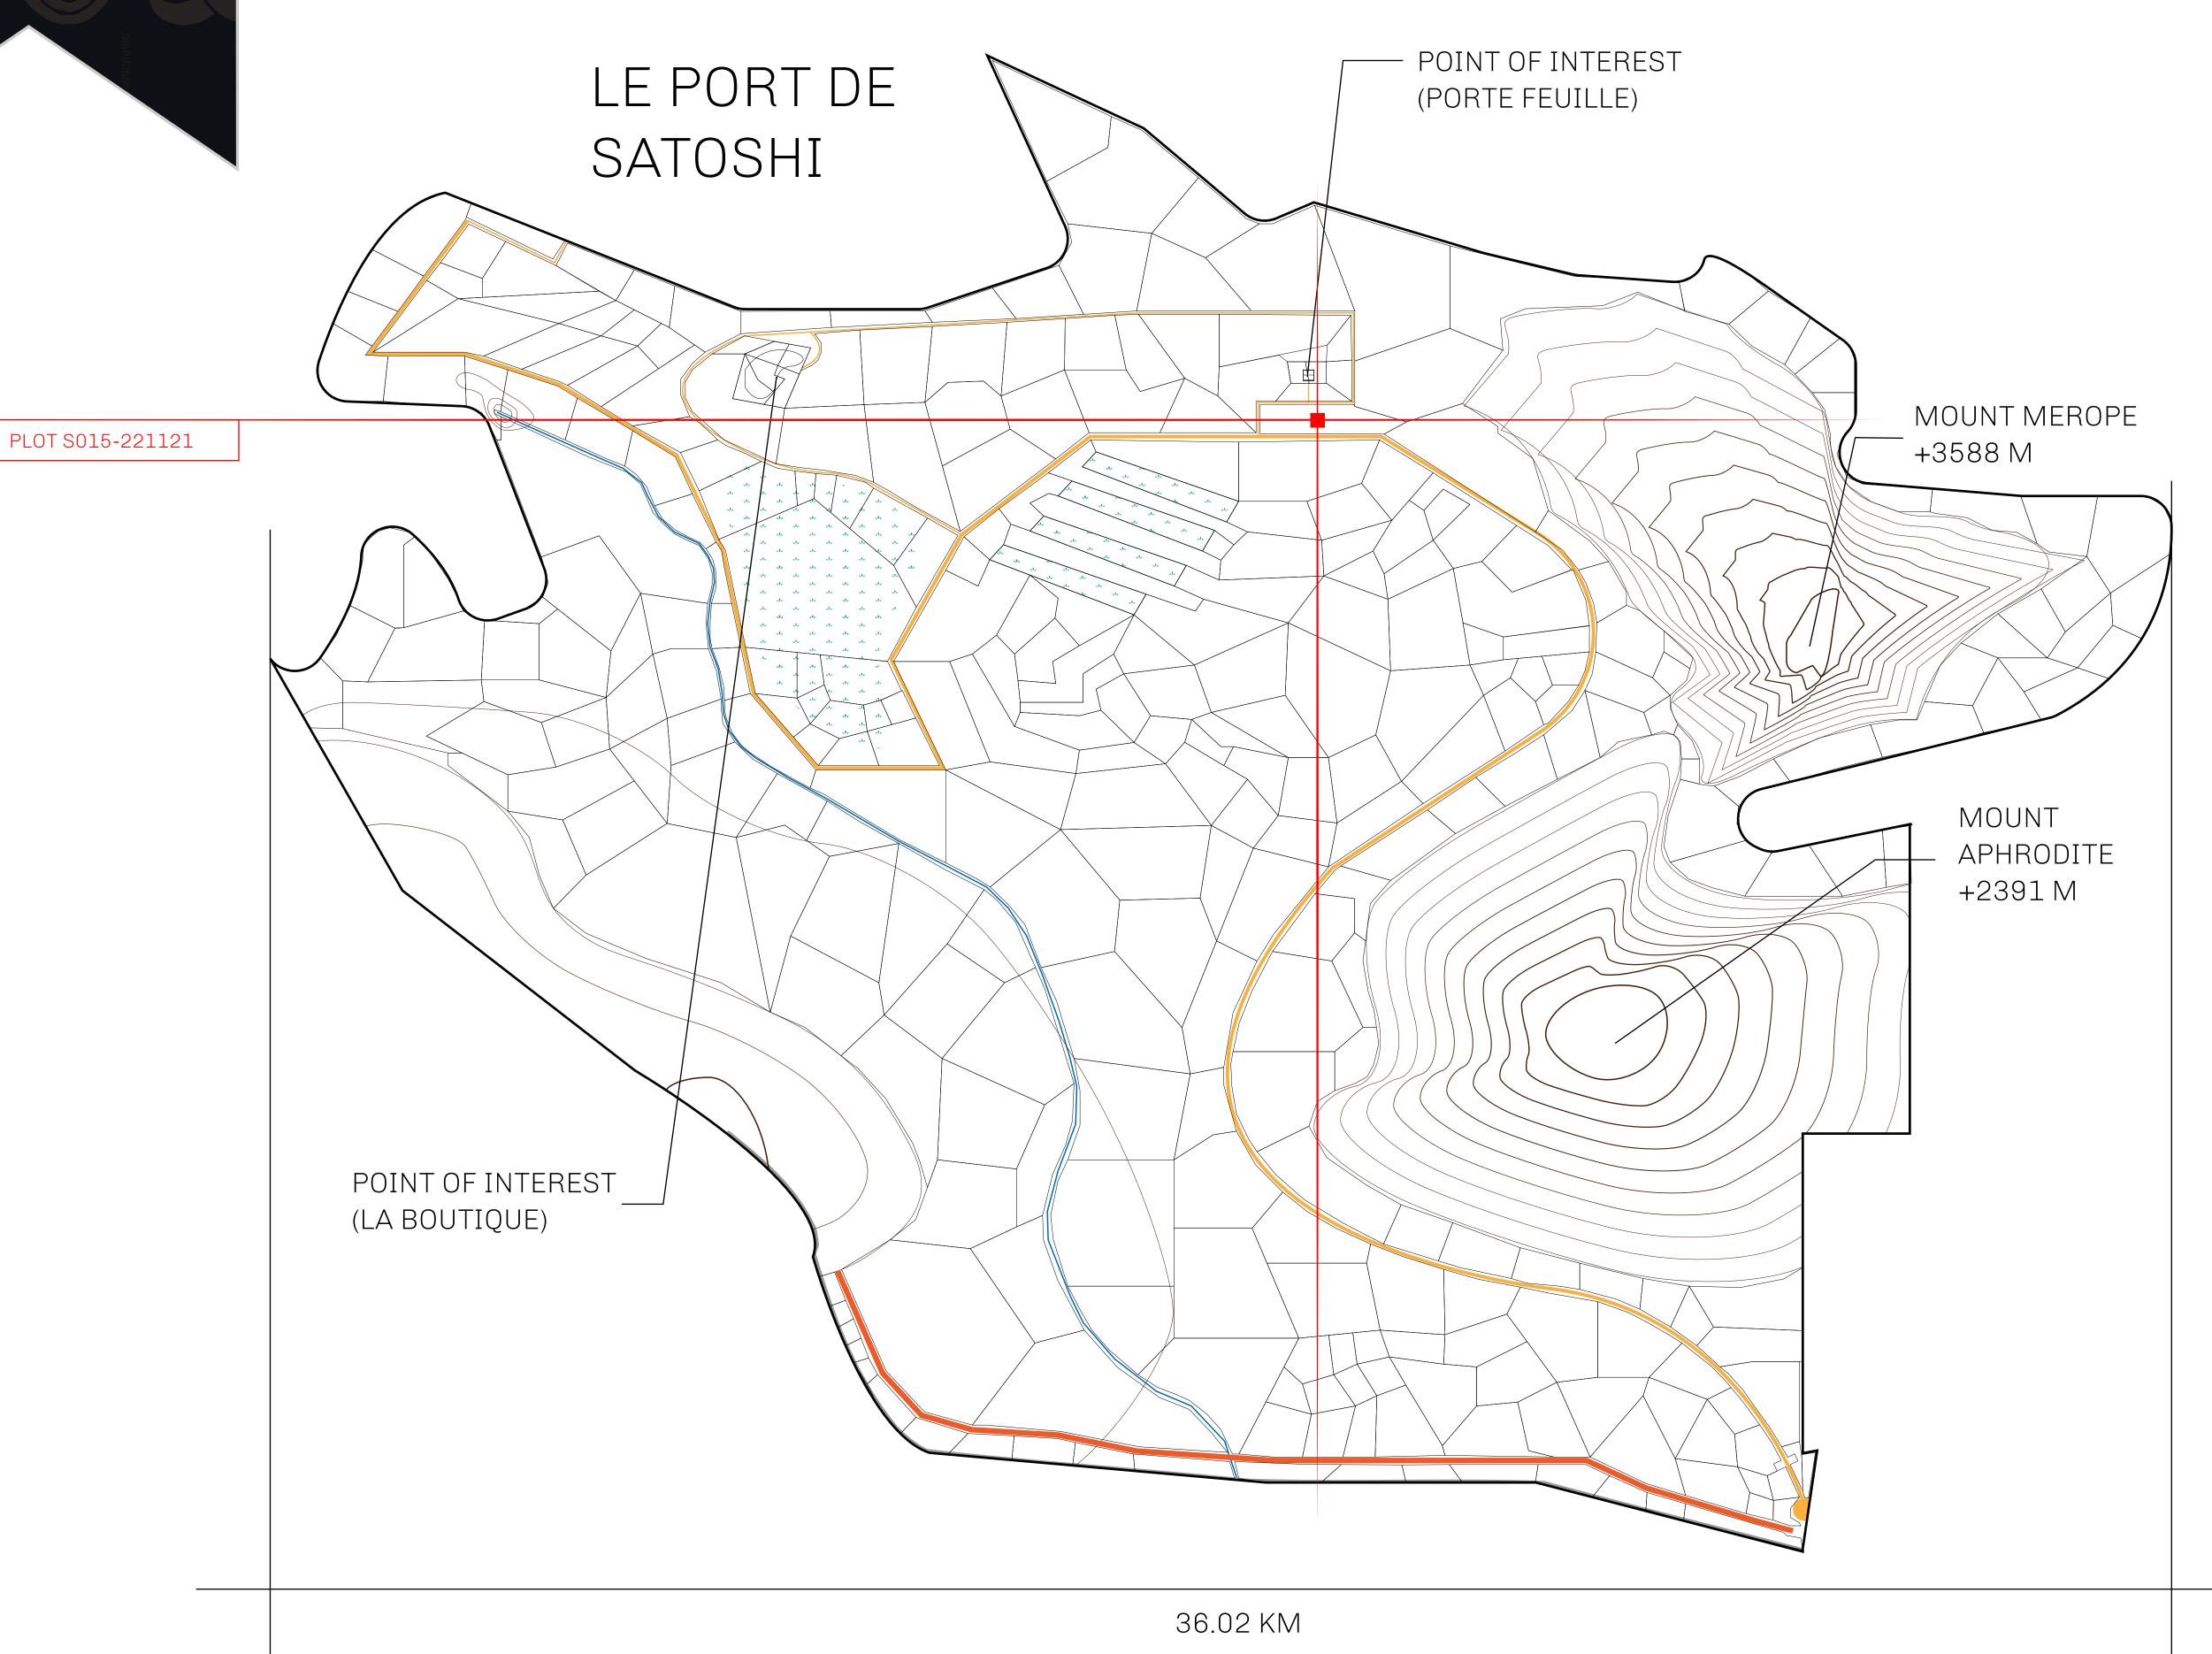

## GEOGRAPHY

COASTLINE 131 KM (81.40 MILES)

BORDERS OCEAN, THE GREAT EMPIRE, X BY SL

HIGHEST POINT MOUNT MEROPE +3588 M
LOWEST POINT THE PORT OF SATOSHI 0 M

PLOTS 331 SCALE 1:50000

## H.M. LNFT Land Registry

S015-221121

TITLE NUMBER

ADMINISTRATIVE AREA

ROYAUME DE SATOSHI

ISSUED 22 November 2021

SCALE **1/50000** 

OWNER ENTITLEMENT

Type W-SL: Share of 1% of all LTT redeemed based on number of NFT Stories minted;

**Mint 4 NFT Stories** 

PLOT S015 BOUNDARY: 6.14 KM

SL HIGHWAY -

PLOT S098