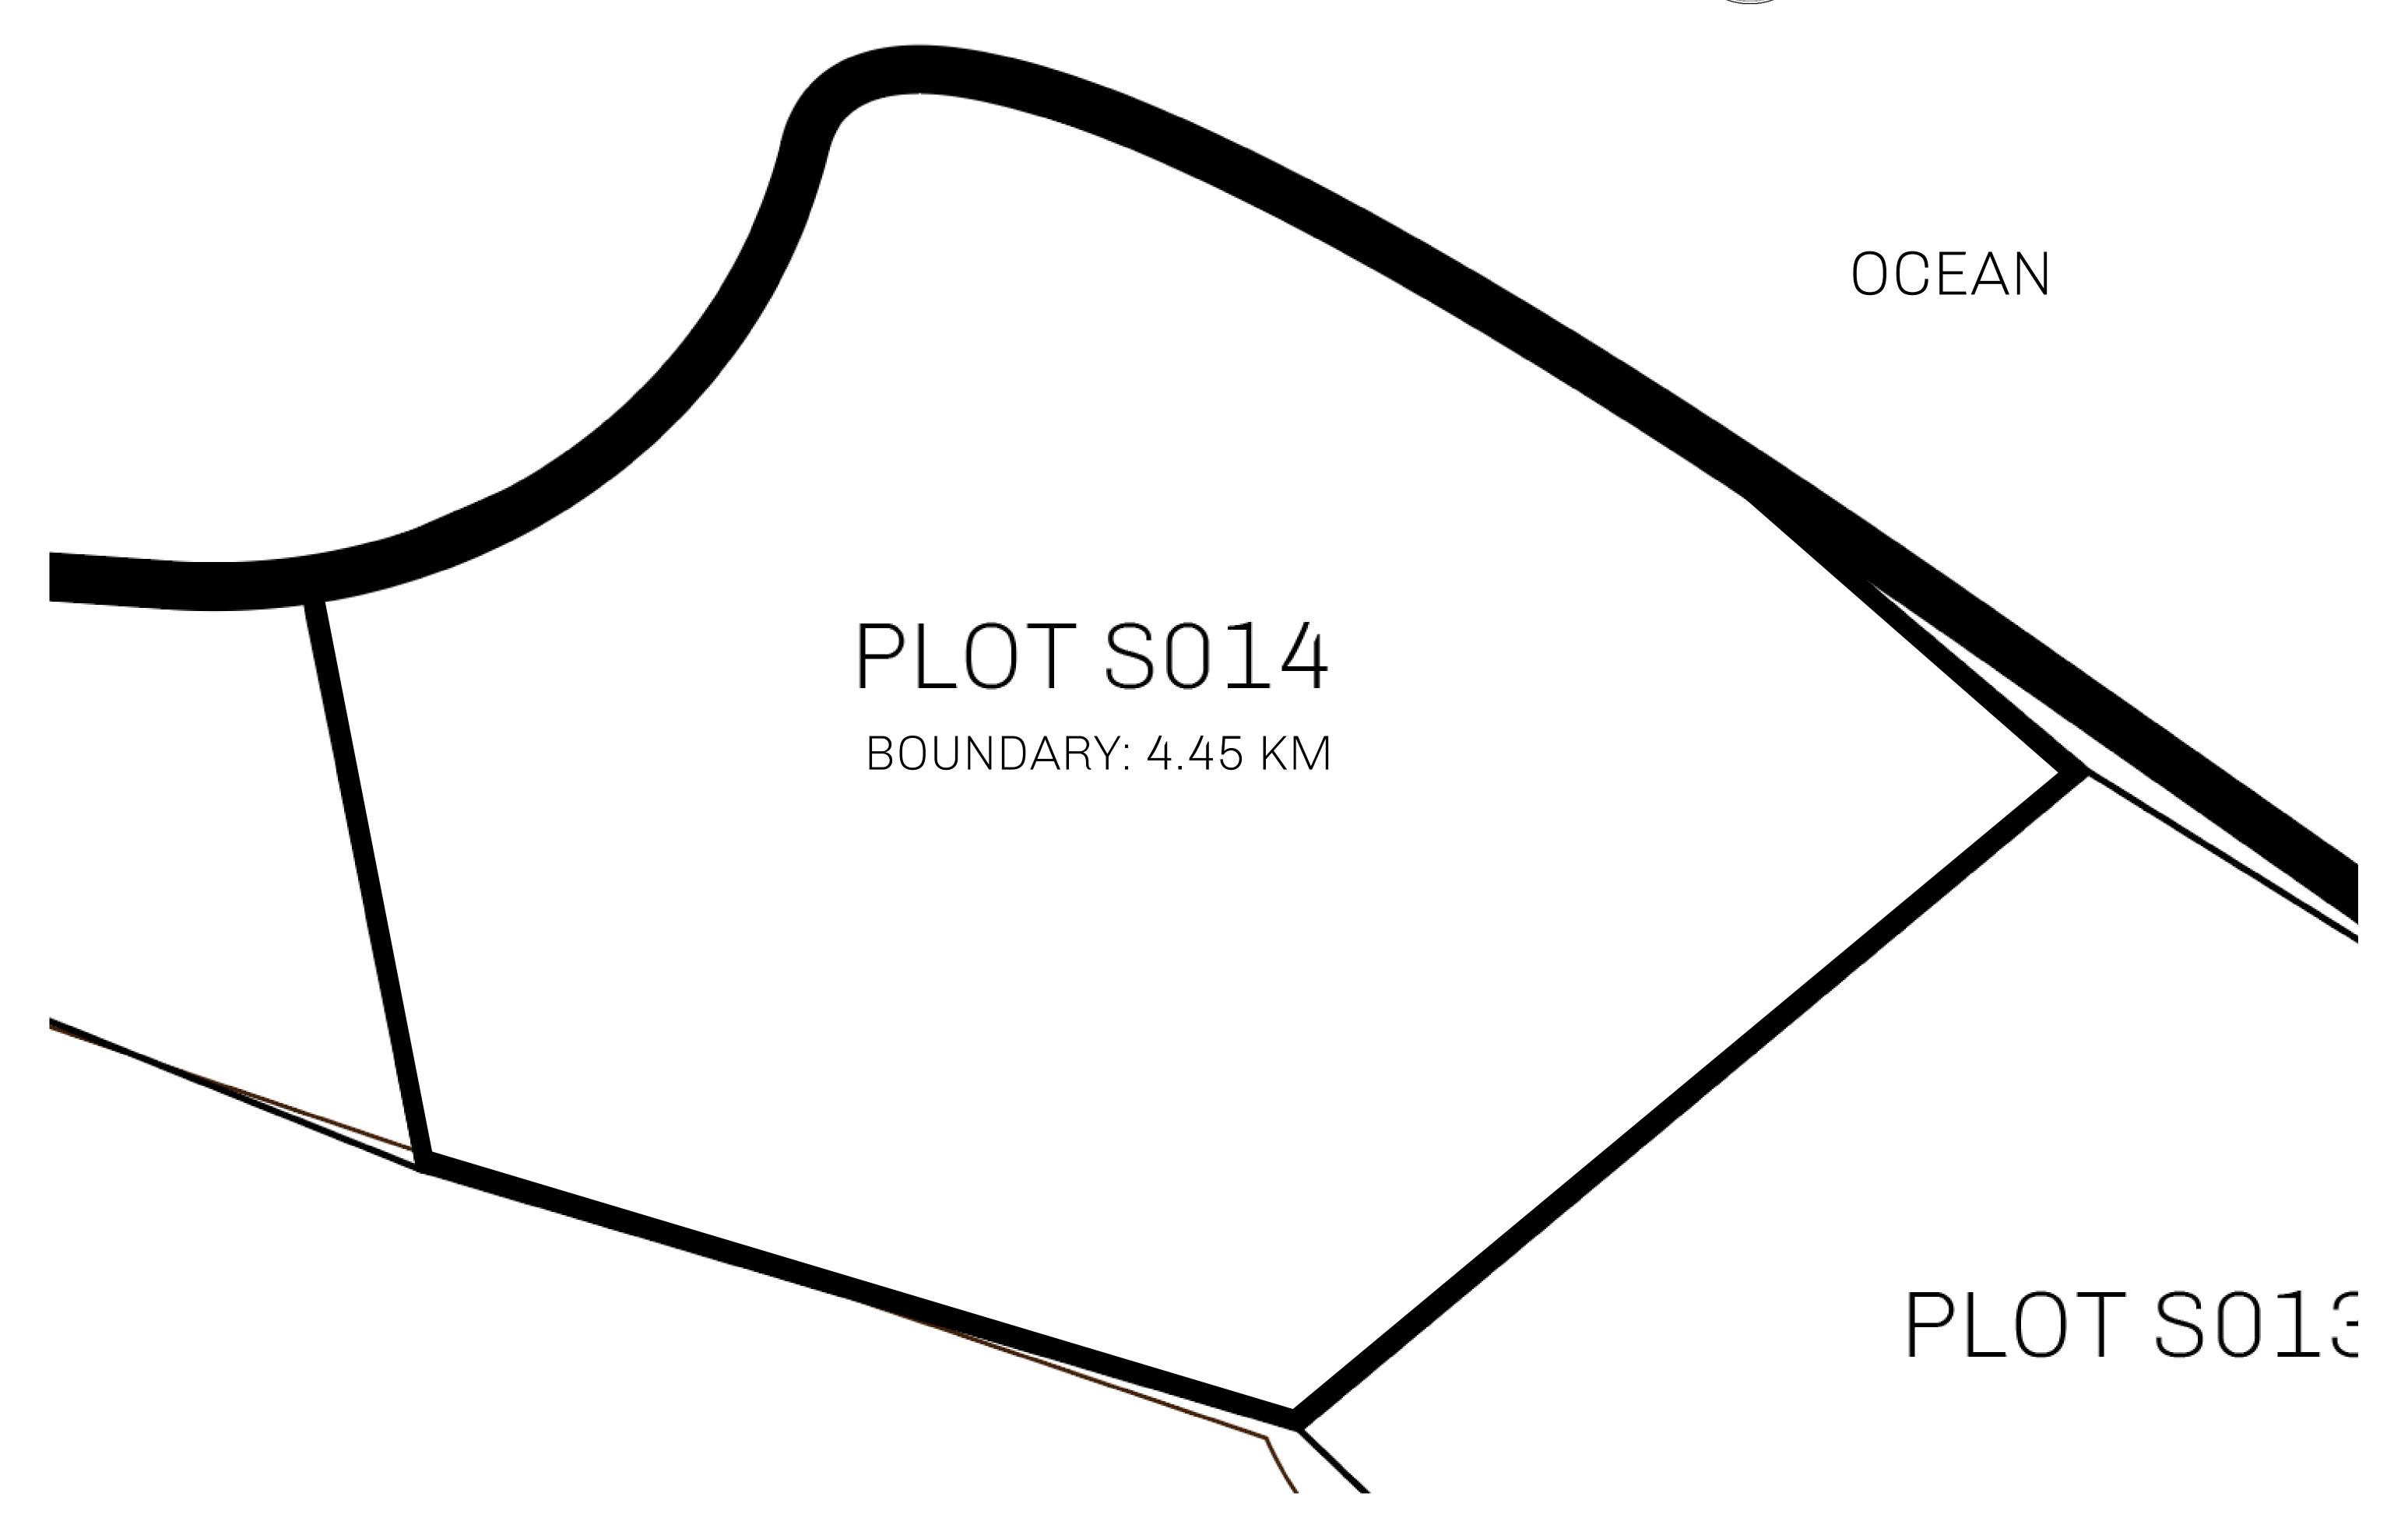

## LOOT NFT WORLD

PLOT S014-221121

## H.M. LNFT Land Registry ADMINISTRATIVE AREA ROYAUME DE SATOSHI OWNER ENTITLEMENT Type W-SL: Share of 1% of all LTT redeemed based on number of NFT Stories minted; Mint 4 NFT Stories