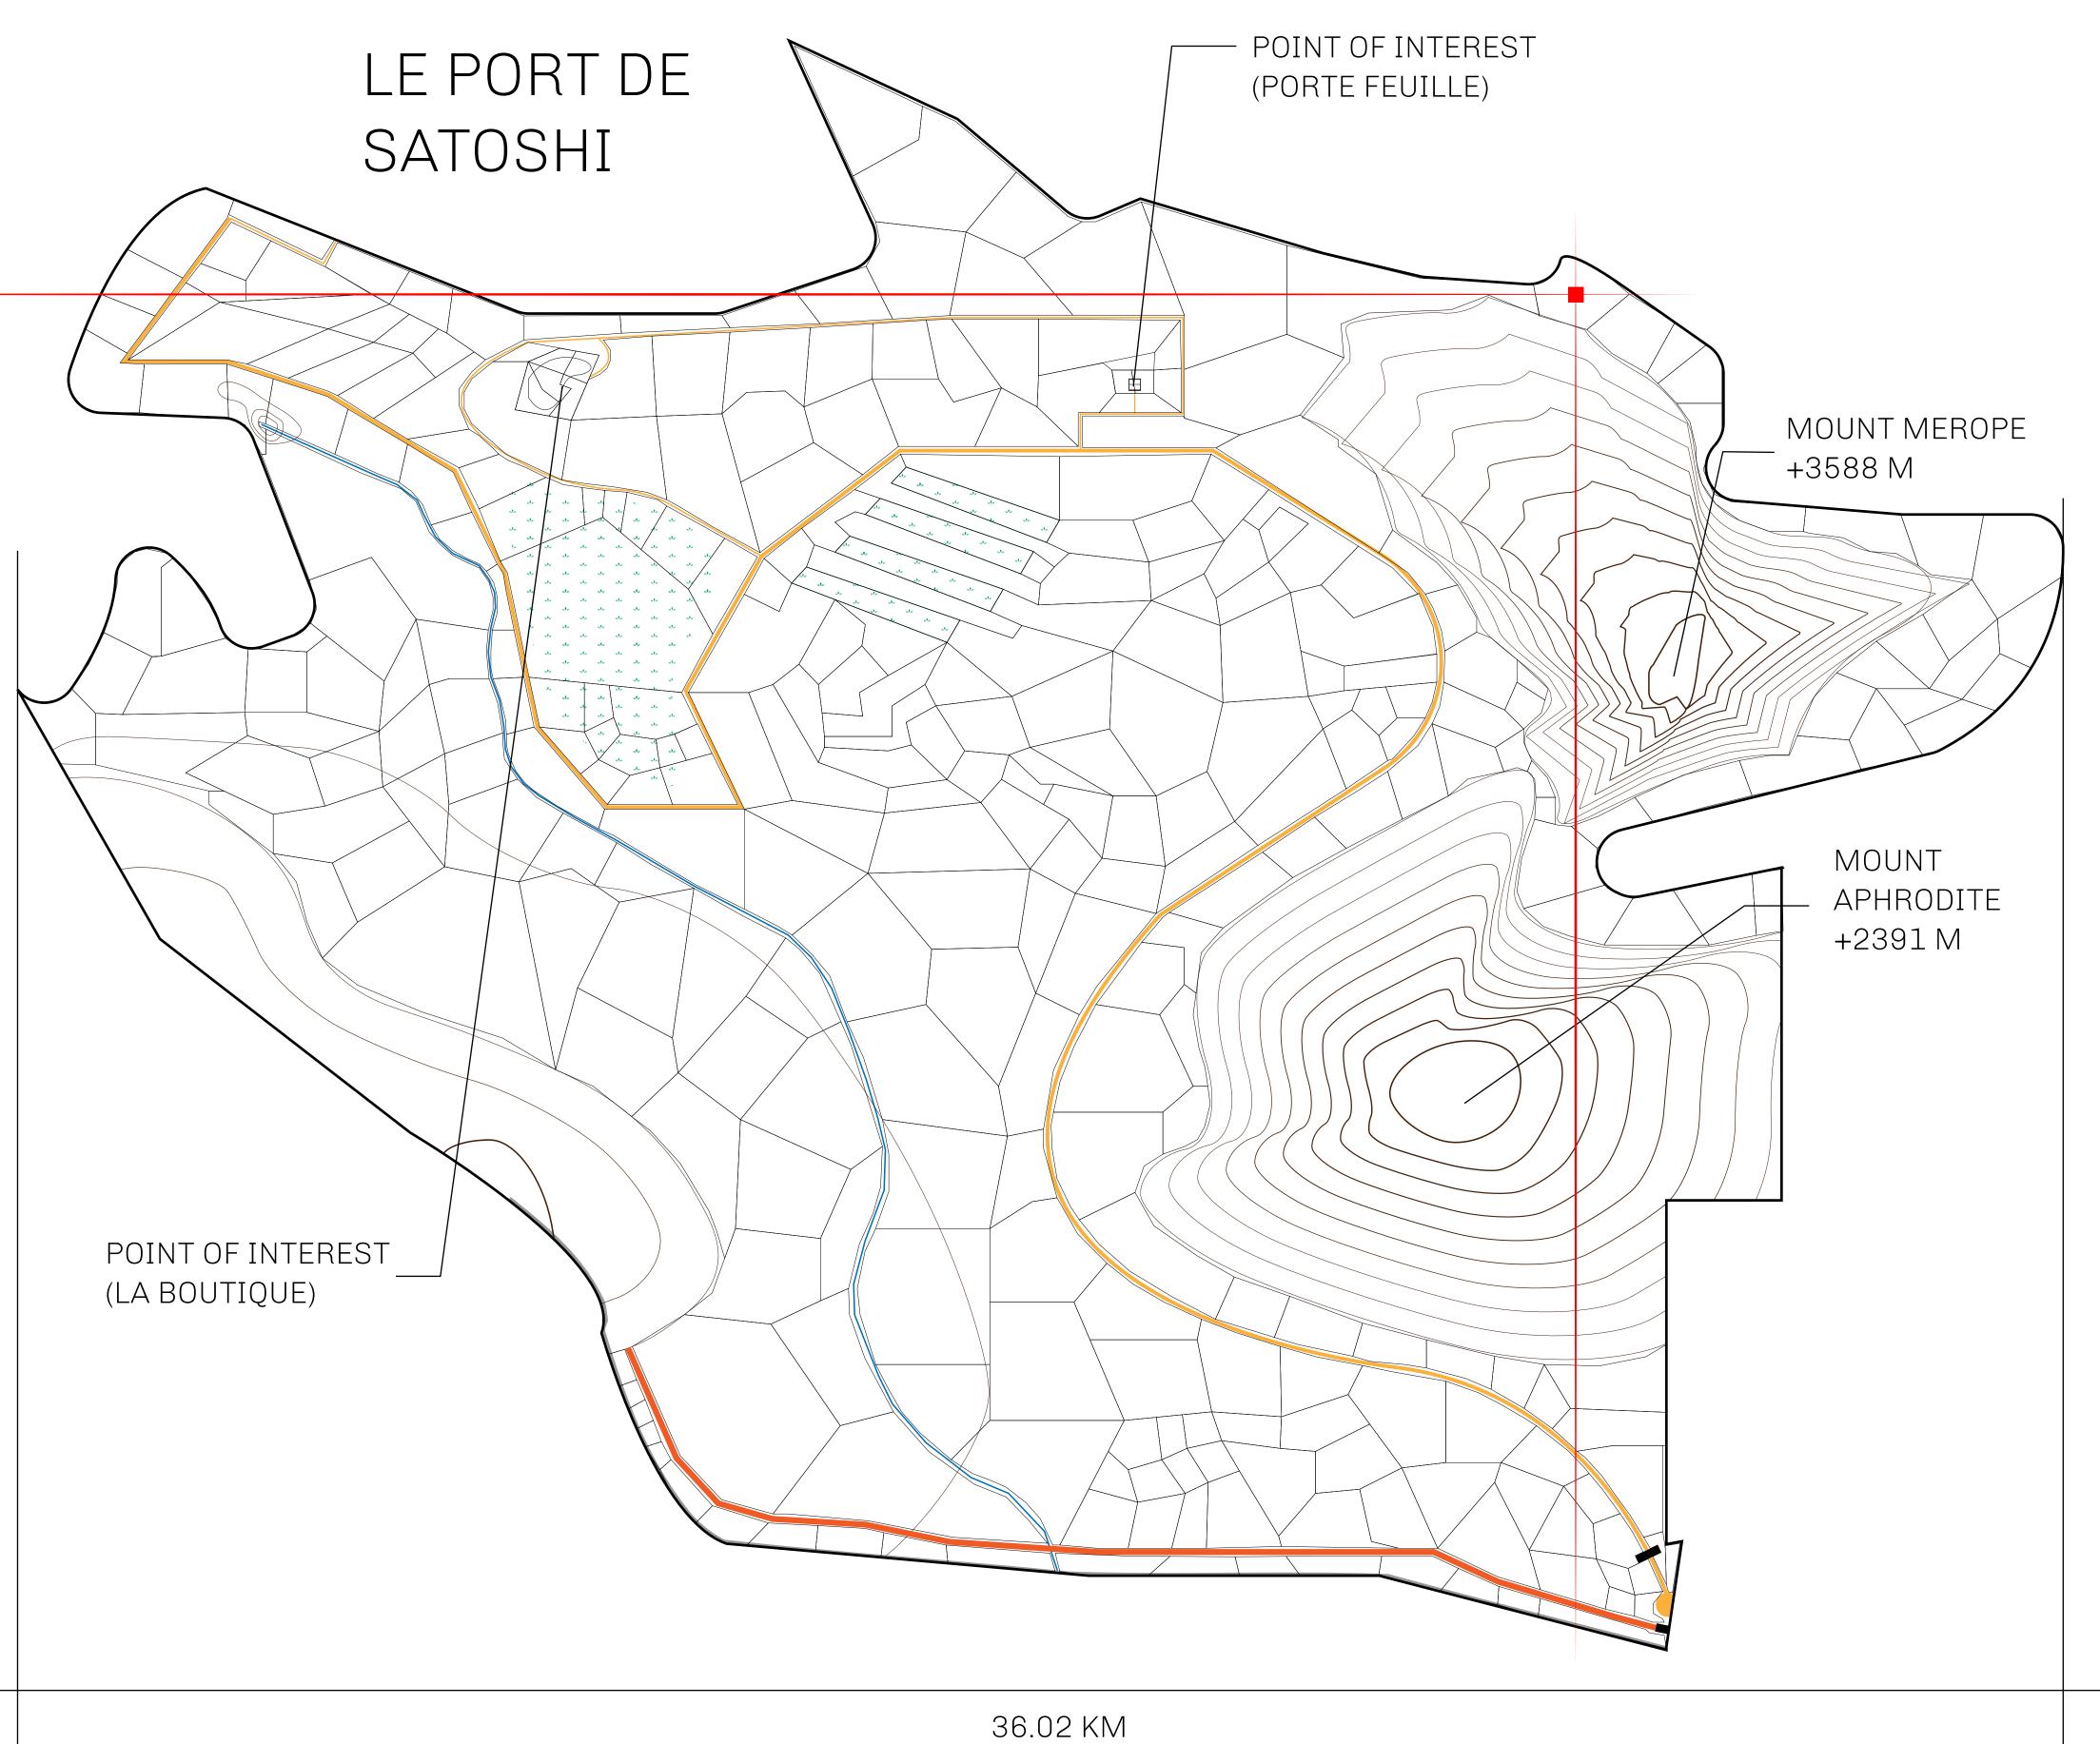

## LES SULTANS

A place of stunning beauty, Le Royaume is known for its exquisite shopping, parks, and grand boulevards. Satoshi's Lounge (the area of La Boutique and Porte Feuille) offers limited-edition and unique items only available for sale in LTT. Land, all sorts of embellishments, and widgets are sold exclusively here. All items are offered first on auction for 24 hours (with a reserve price), and if the reserve is not met, they are listed in a buy-it-now format (reserve price, plus 10%).

## GEOGRAPHY

COASTLINE 131 KM (81.40 MILES)

BORDERS OCEAN, THE GREAT EMPIRE, X BY SL

HIGHEST POINT MOUNT MEROPE +3588 M
LOWEST POINT THE PORT OF SATOSHI 0 M

PLOTS 331 SCALE 1:50000