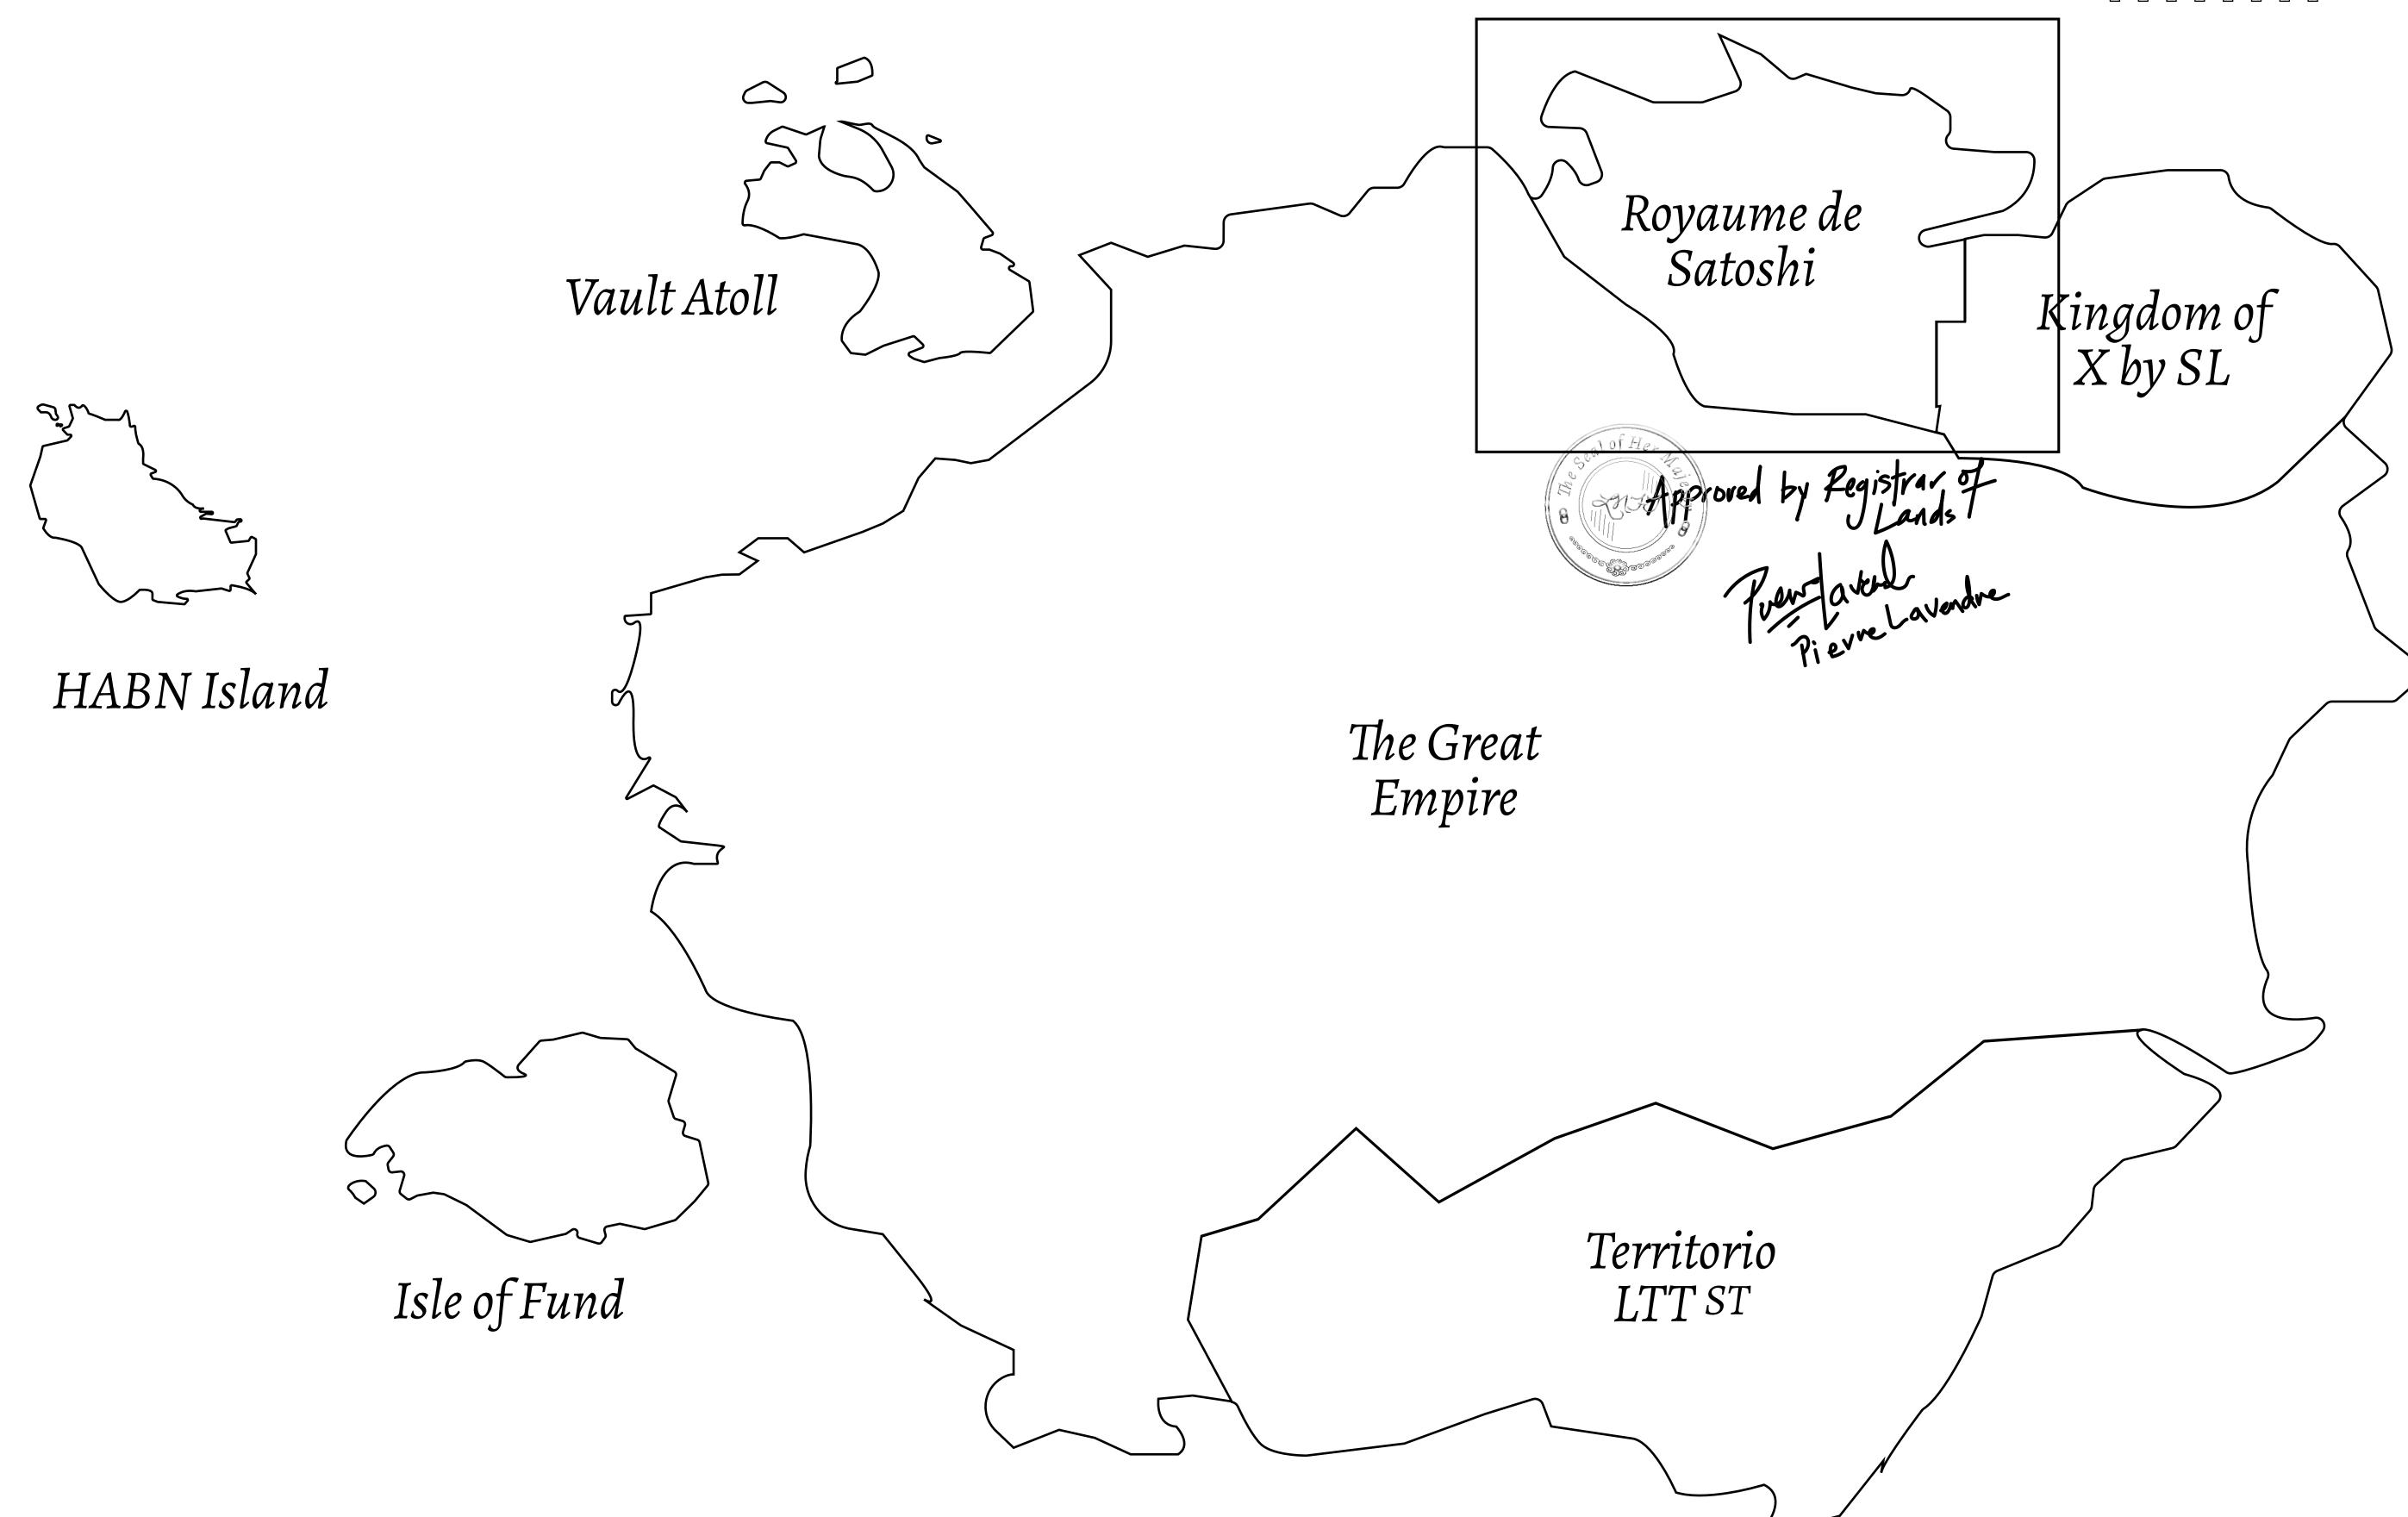

## GEOGRAPHY

COASTLINE 131 KM (81.40 MILES)

BORDERS OCEAN, THE GREAT EMPIRE, X BY SL

HIGHEST POINT MOUNT MEROPE +3588 M
LOWEST POINT THE PORT OF SATOSHI 0 M

PLOTS 331 SCALE 1:50000

## H.M. LNFT Land Registry ADMINISTRATIVE AREA ROYAUME DE SATOSHI OWNER ENTITLEMENT Type W-SL: Share of 1% of all LTT redeemed based on number of NFT Stories minted; Mint 4 NFT Stories