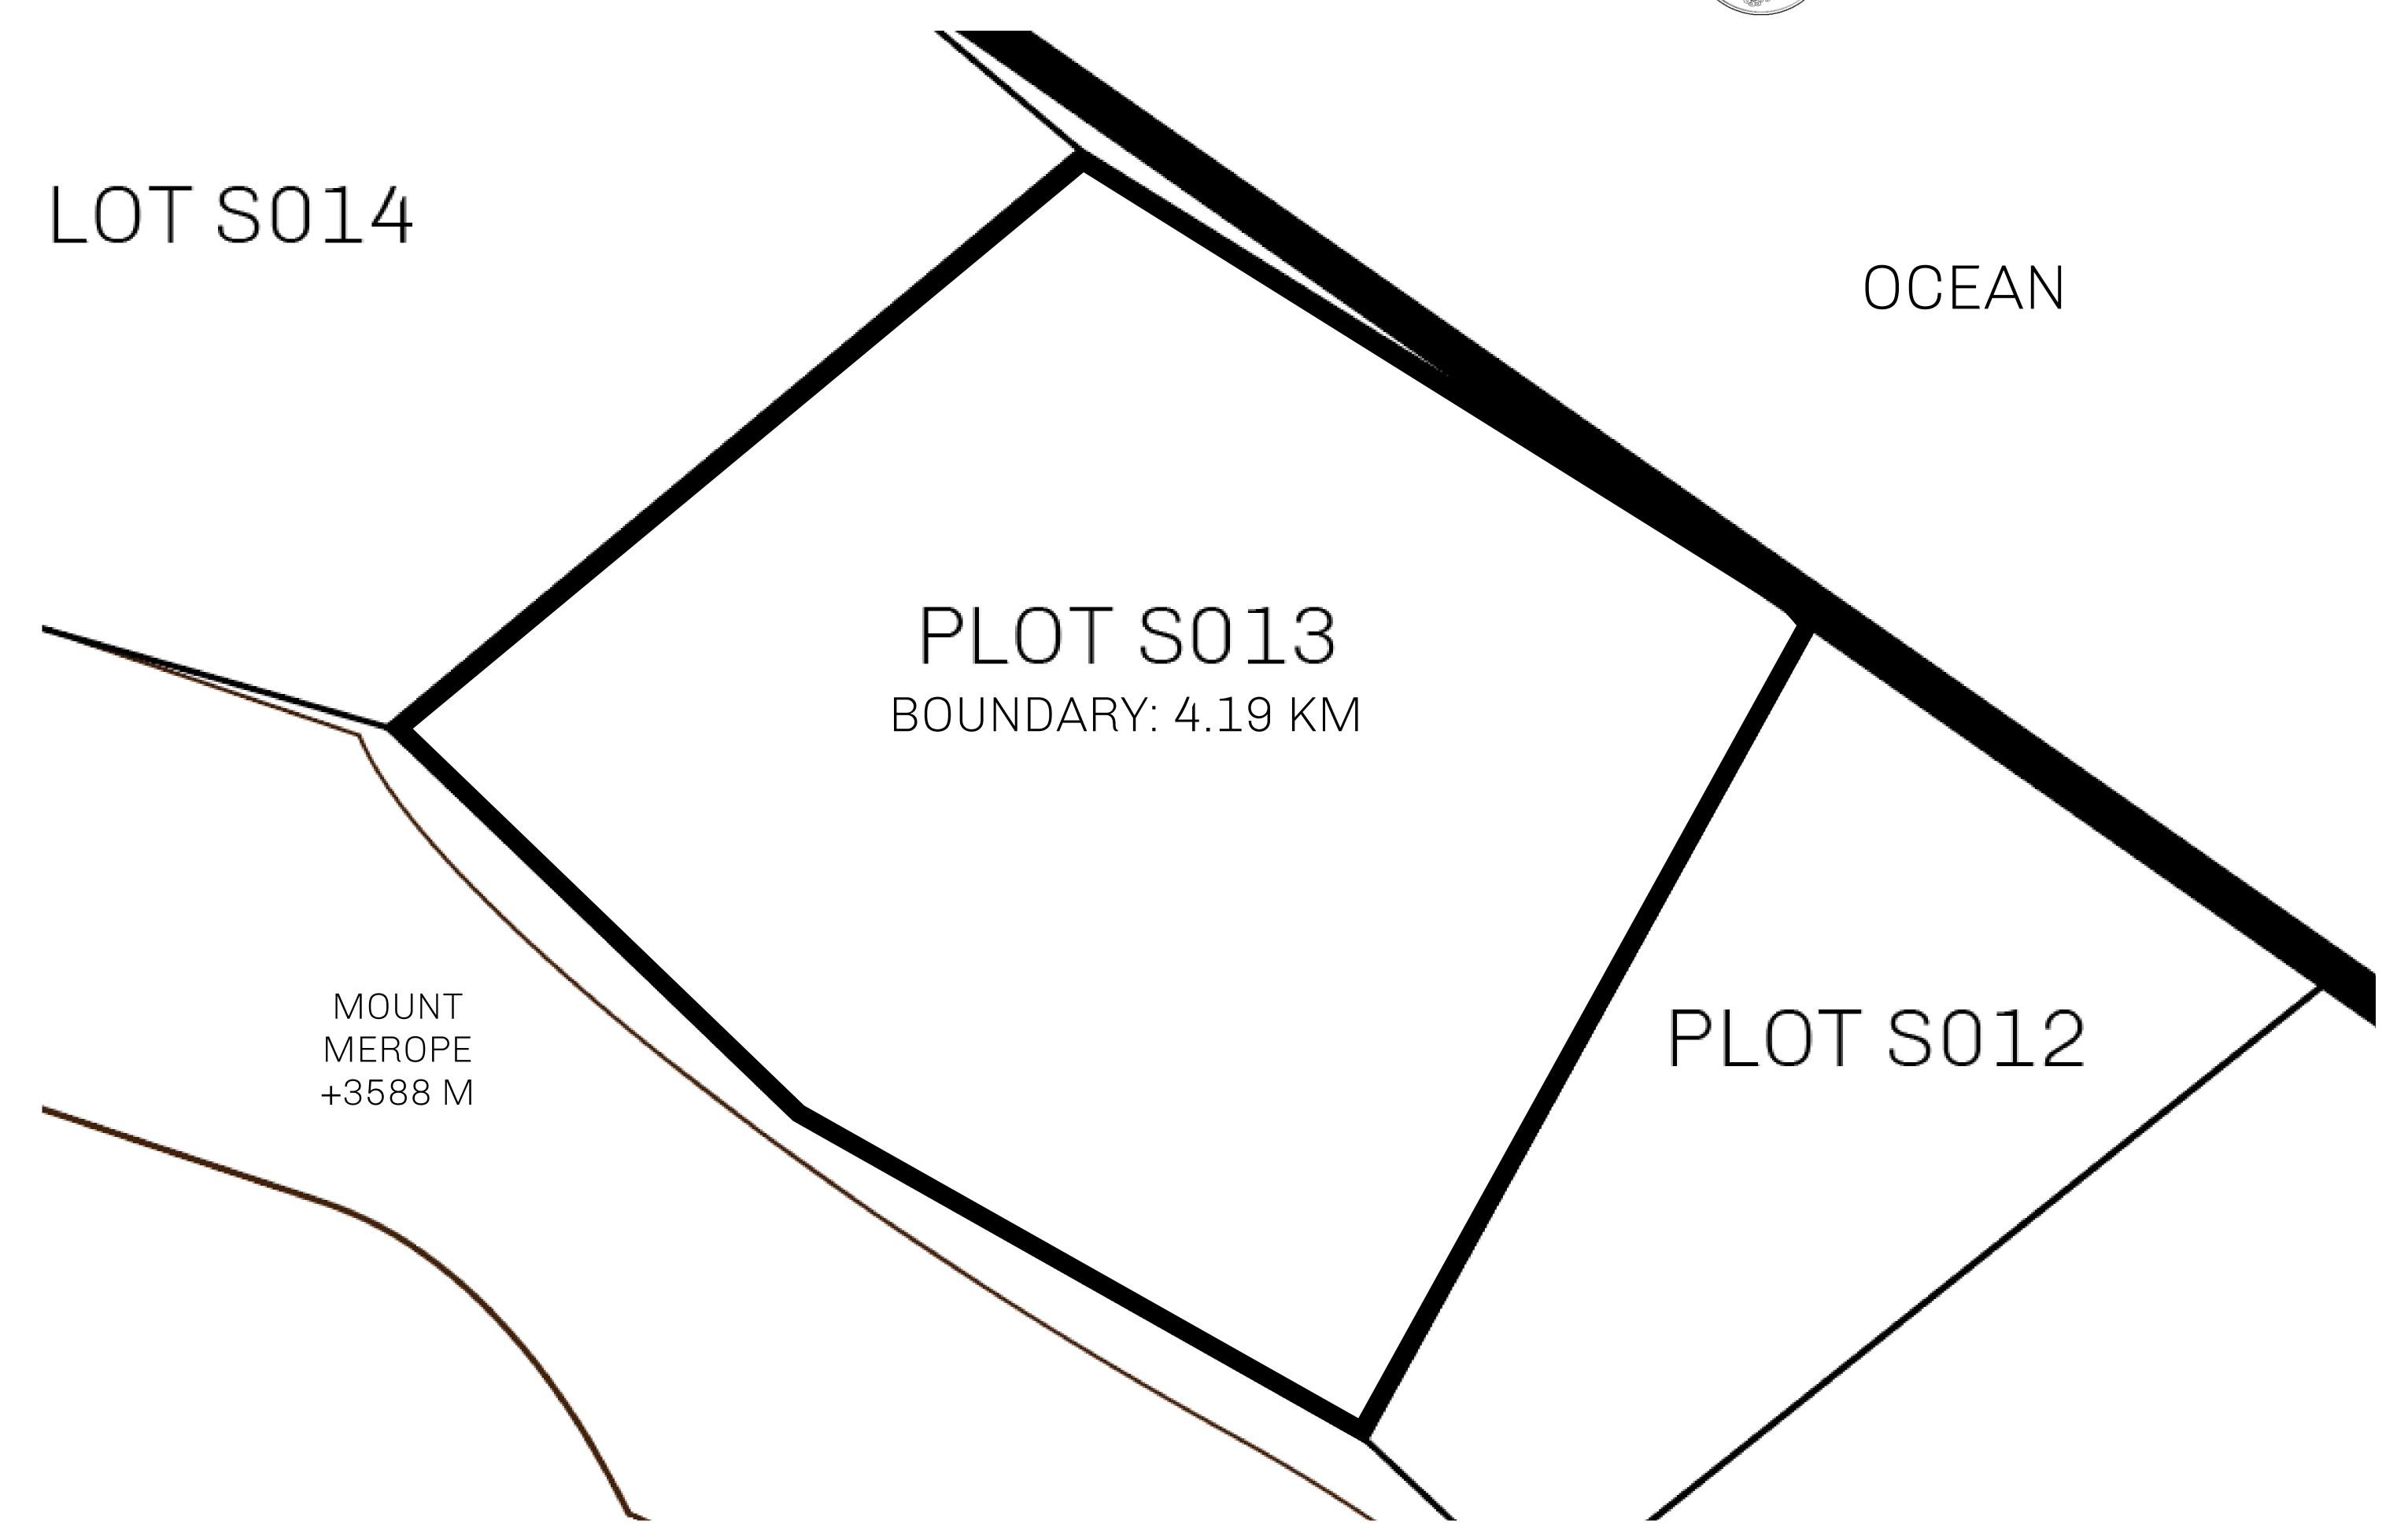

## LOOT NFT WORLD

PLOT S013-221121

## H.M. LNFT Land Registry

S013-221121

TITLE NUMBER

ADMINISTRATIVE AREA

ROYAUME DE SATOSHI

ISSUED 22 November 2021

SCALE **1/50000** 

OWNER ENTITLEMENT