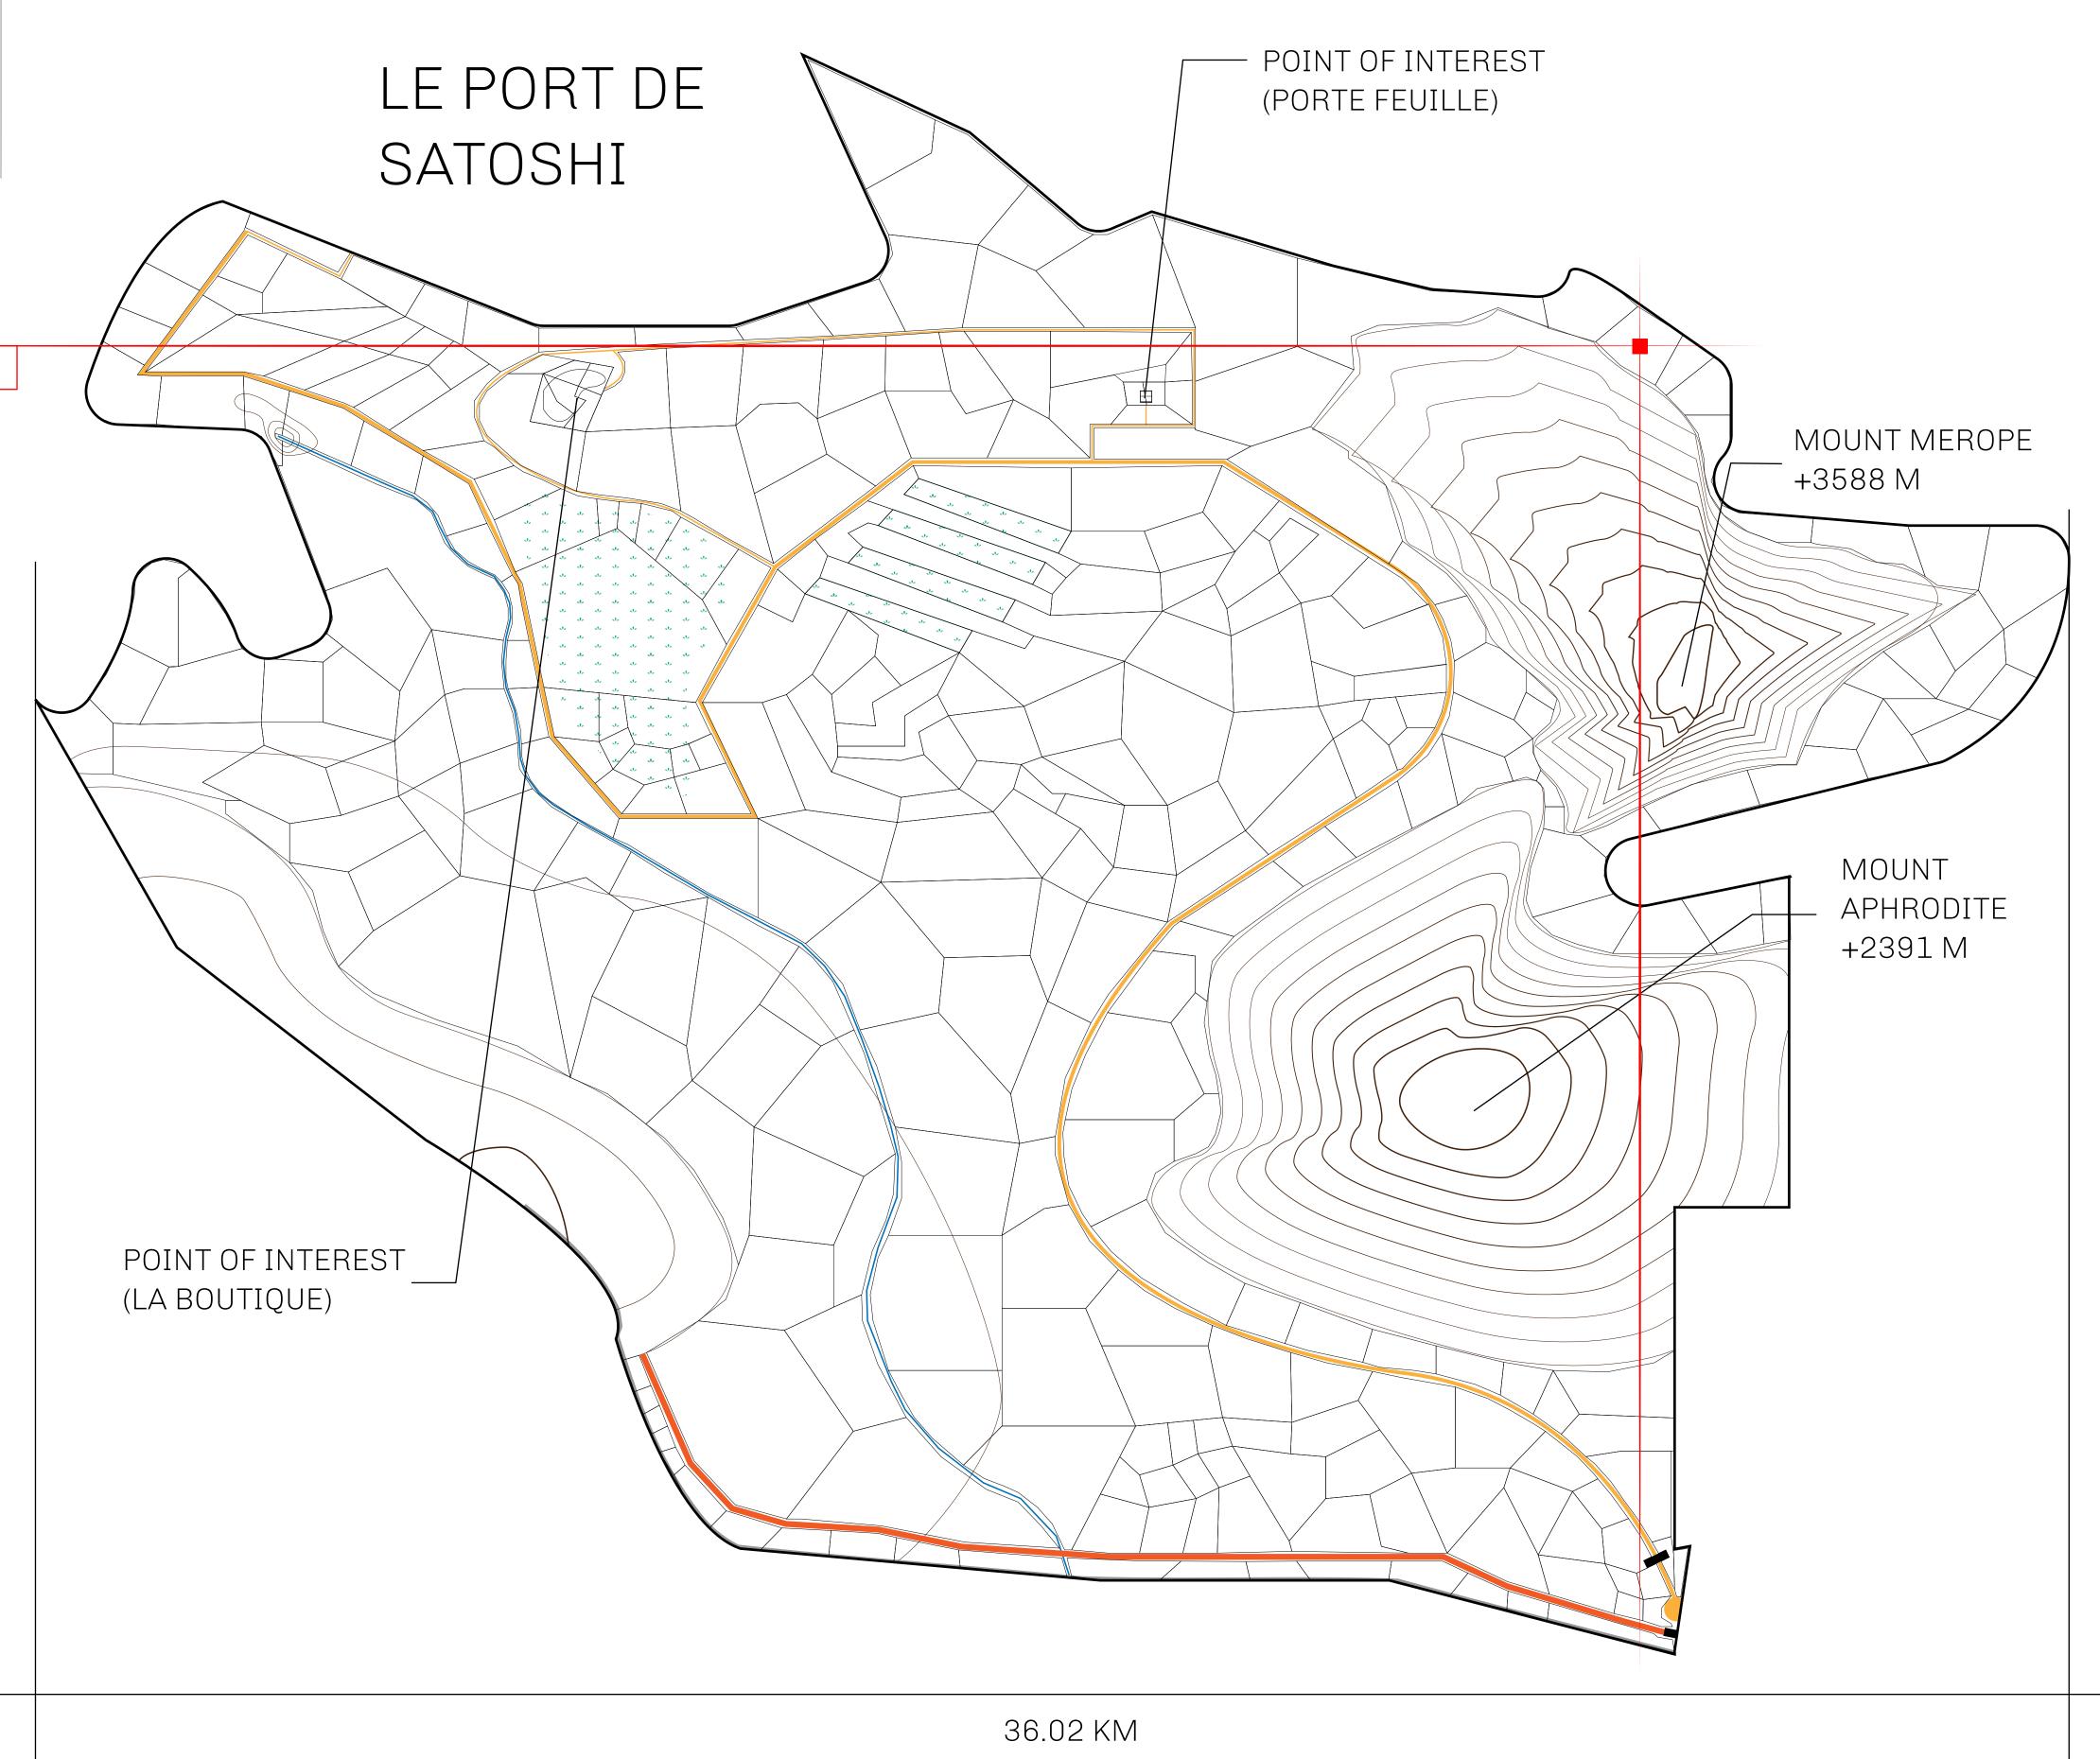

## LOOT NFT WORLD

PLOT S013-221121

## GEOGRAPHY

COASTLINE 131 KM (81.40 MILES)

BORDERS OCEAN, THE GREAT EMPIRE, X BY SL

HIGHEST POINT MOUNT MEROPE +3588 M
LOWEST POINT THE PORT OF SATOSHI 0 M

PLOTS 331 SCALE 1:50000

## H.M. LNFT Land Registry

S013-221121

TITLE NUMBER

ADMINISTRATIVE AREA

ROYAUME DE SATOSHI

ISSUED 22 November 2021

SCALE **1/50000** 

OWNER ENTITLEMENT