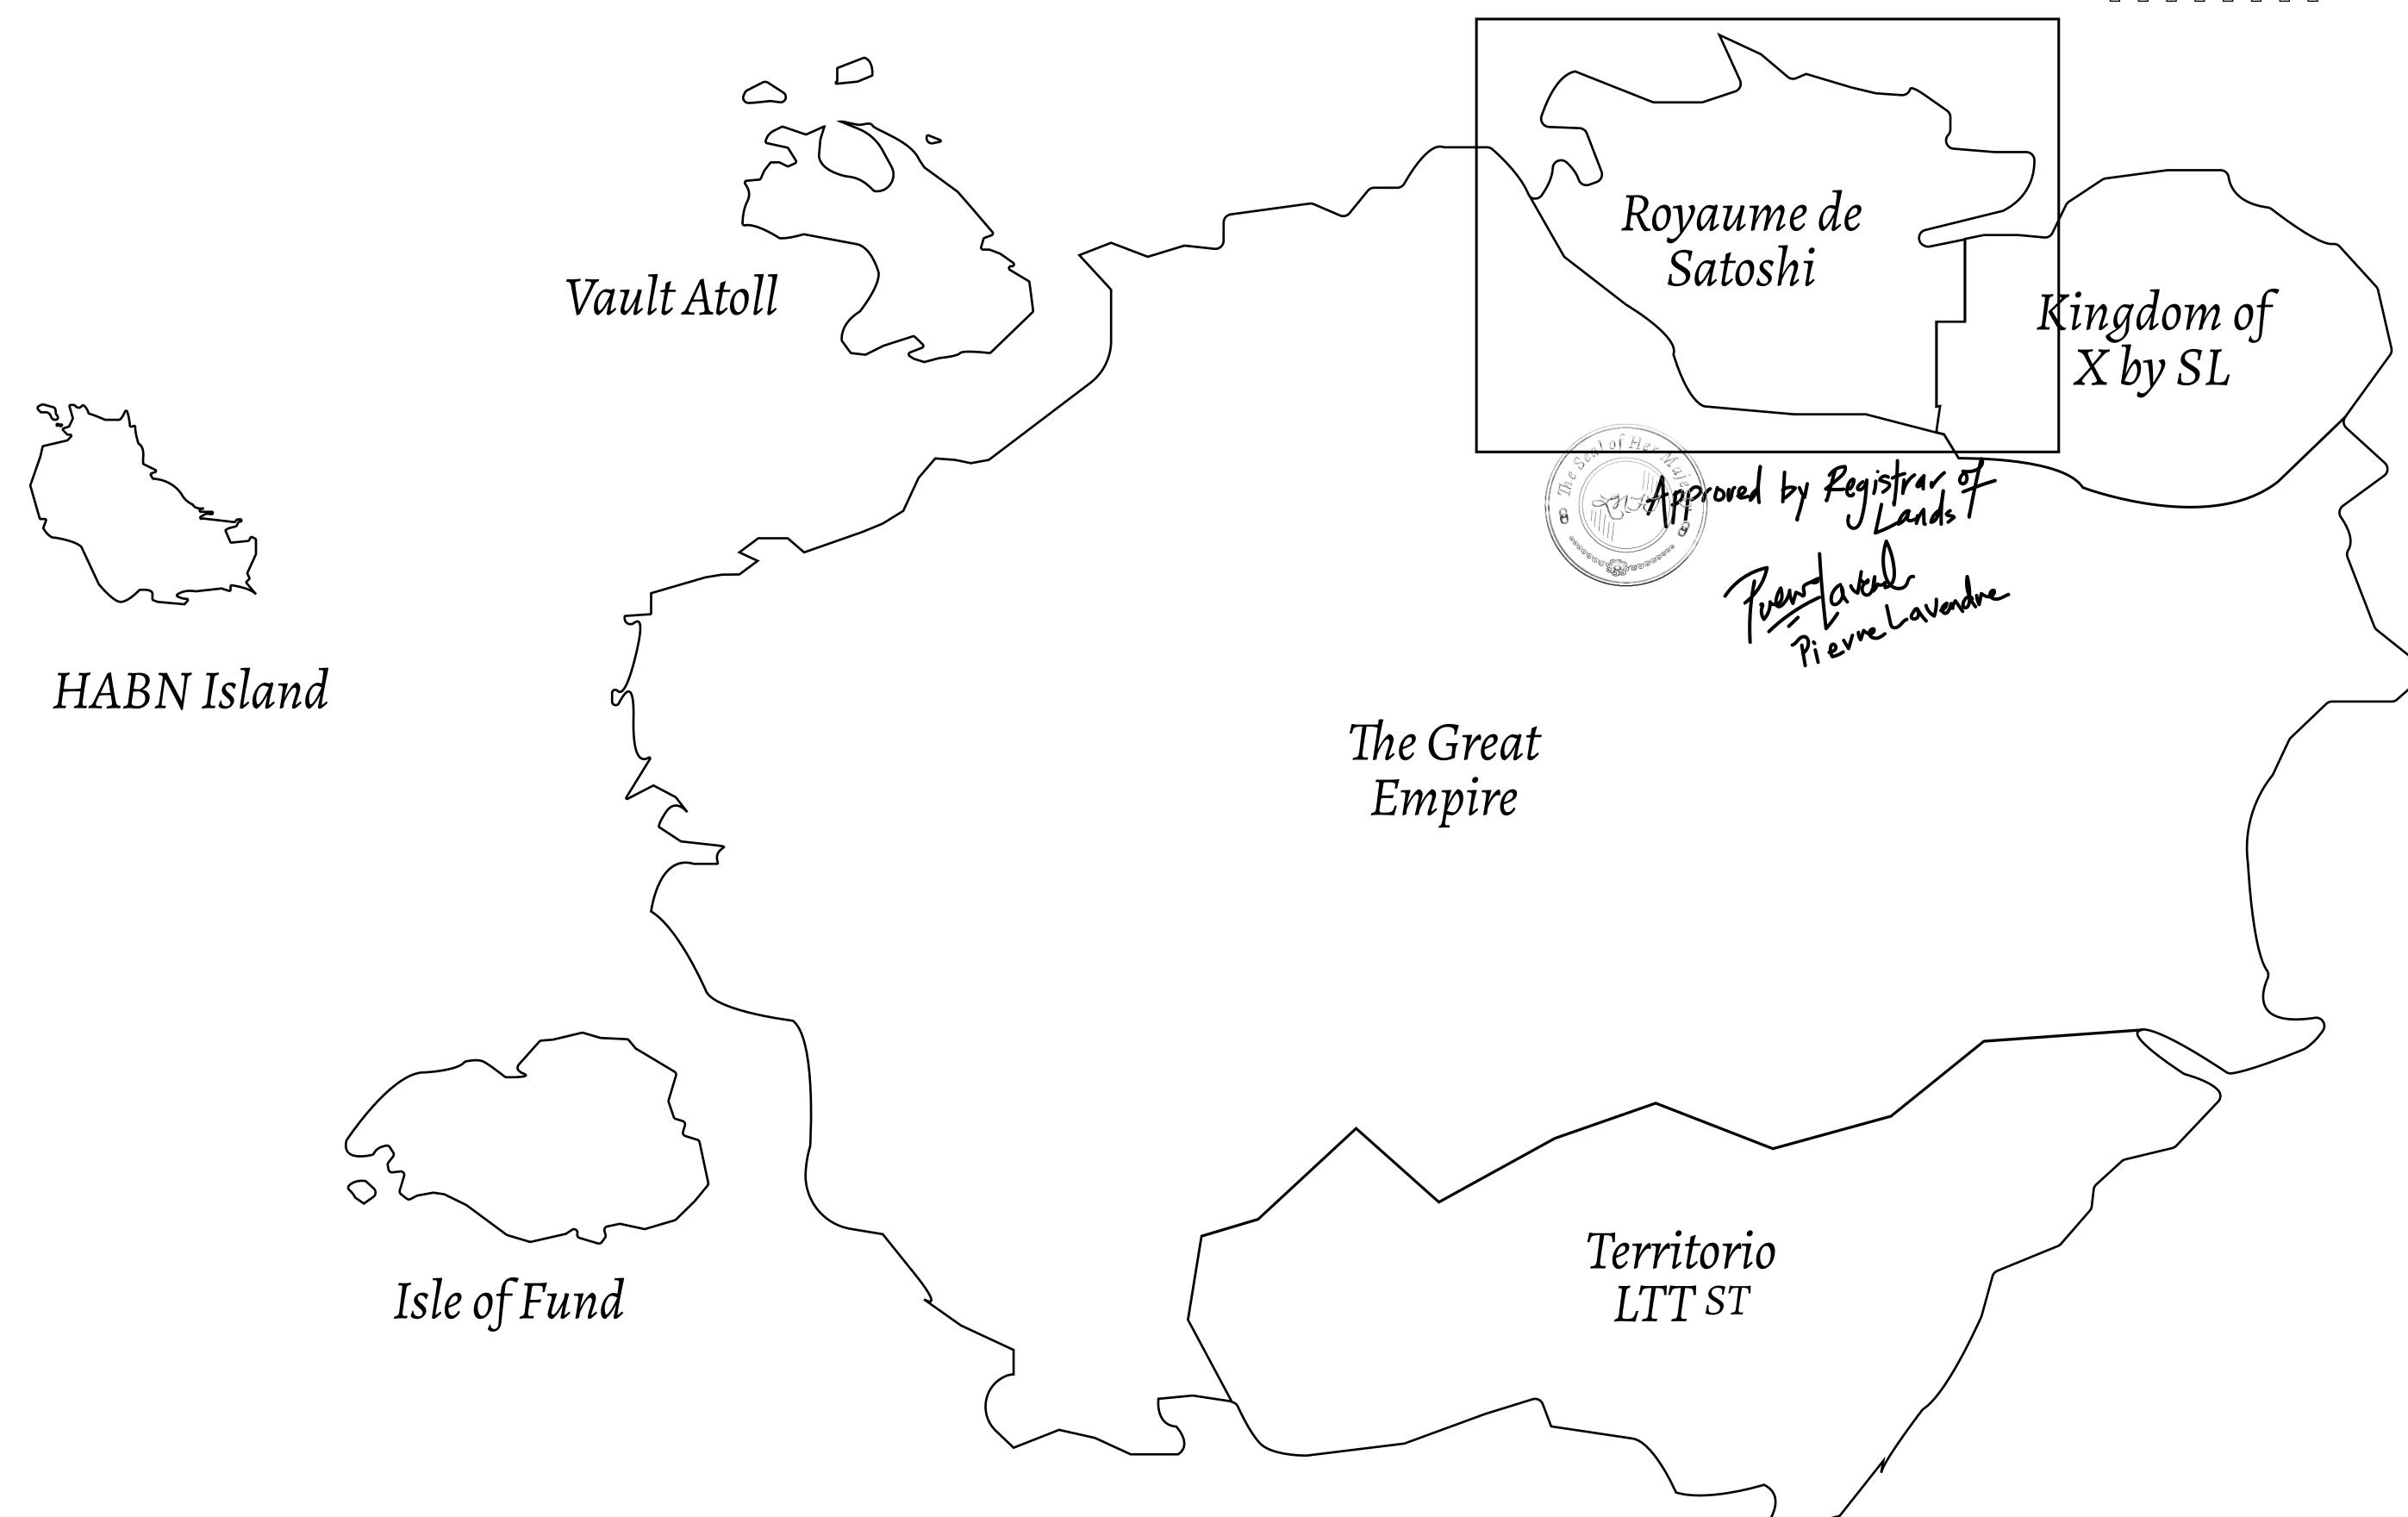

## GEOGRAPHY

COASTLINE 131 KM (81.40 MILES)

BORDERS OCEAN, THE GREAT EMPIRE, X BY SL

HIGHEST POINT MOUNT MEROPE +3588 M
LOWEST POINT THE PORT OF SATOSHI 0 M

PLOTS 331 SCALE 1:50000

## H.M. LNFT Land Registry

S013-221121

TITLE NUMBER

ADMINISTRATIVE AREA

ROYAUME DE SATOSHI

ISSUED 22 November 2021

SCALE **1/50000** 

OWNER ENTITLEMENT