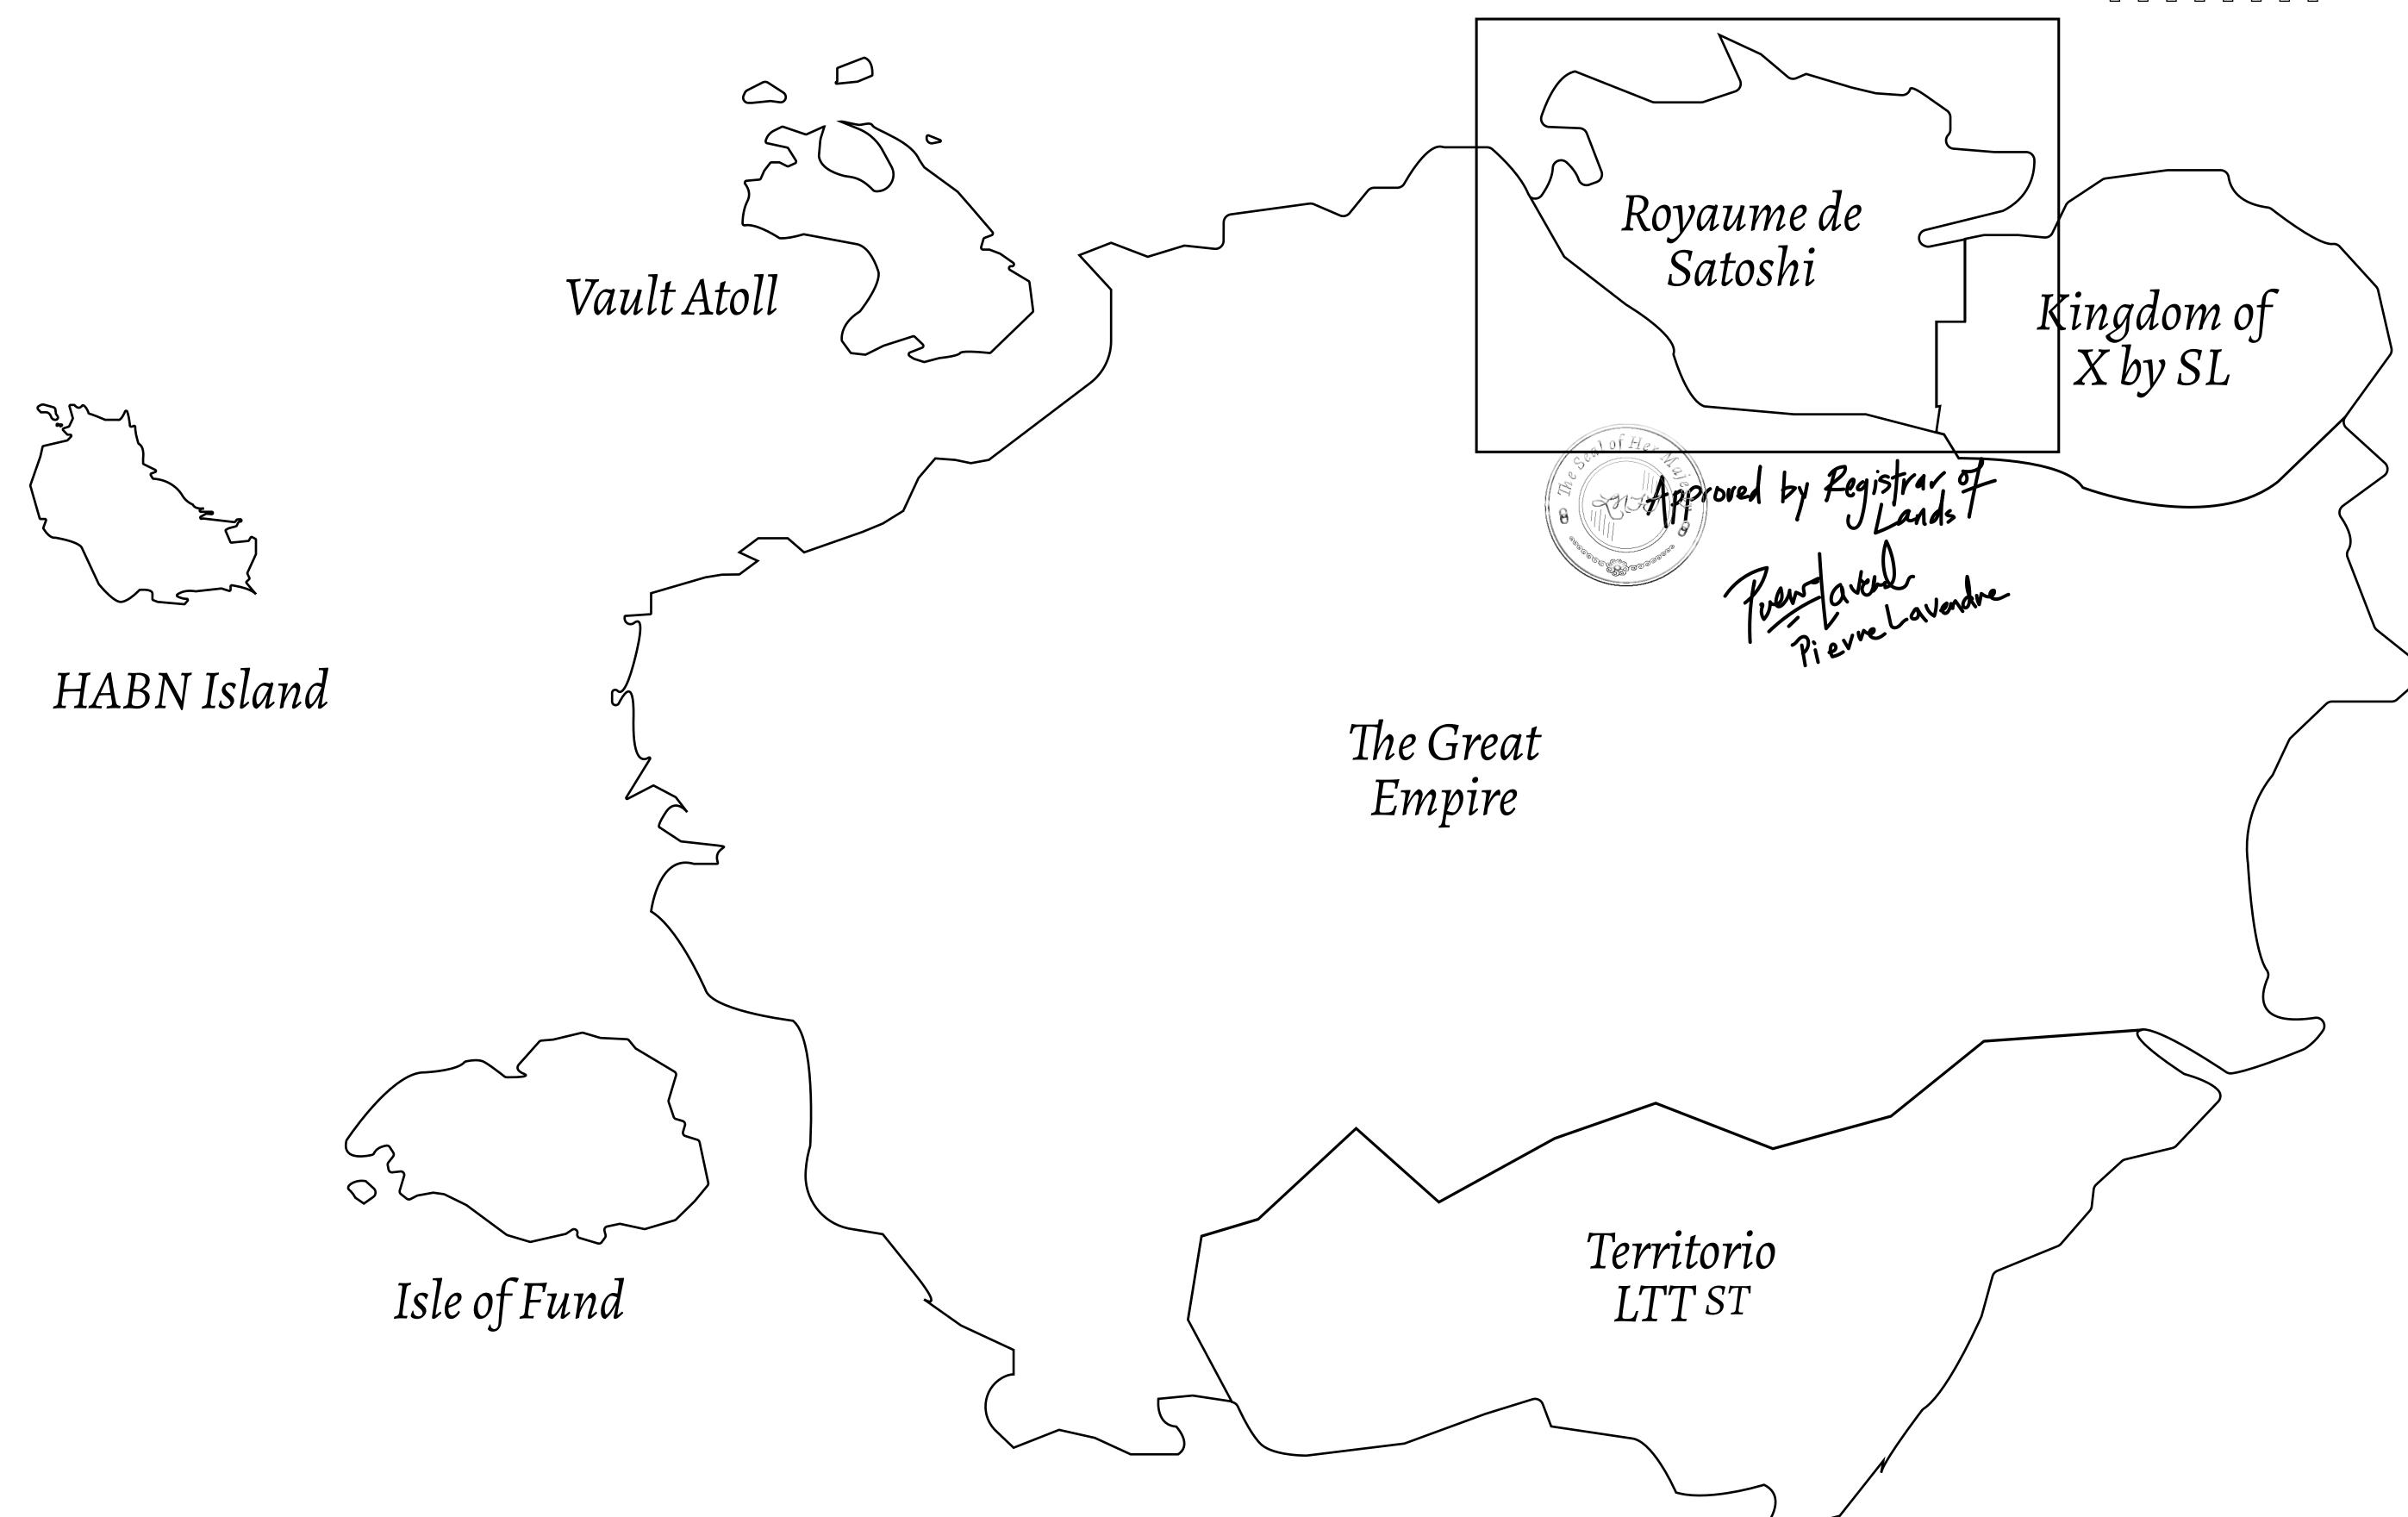

## GEOGRAPHY

COASTLINE 131 KM (81.40 MILES)

BORDERS OCEAN, THE GREAT EMPIRE, X BY SL

HIGHEST POINT MOUNT MEROPE +3588 M
LOWEST POINT THE PORT OF SATOSHI 0 M

PLOTS 331 SCALE 1:50000

## H.M. LNFT Land Registry

S012-221121

TITLE NUMBER

ADMINISTRATIVE AREA

ROYAUME DE SATOSHI

ISSUED 22 November 2021

SCALE **1/50000** 

OWNER ENTITLEMENT