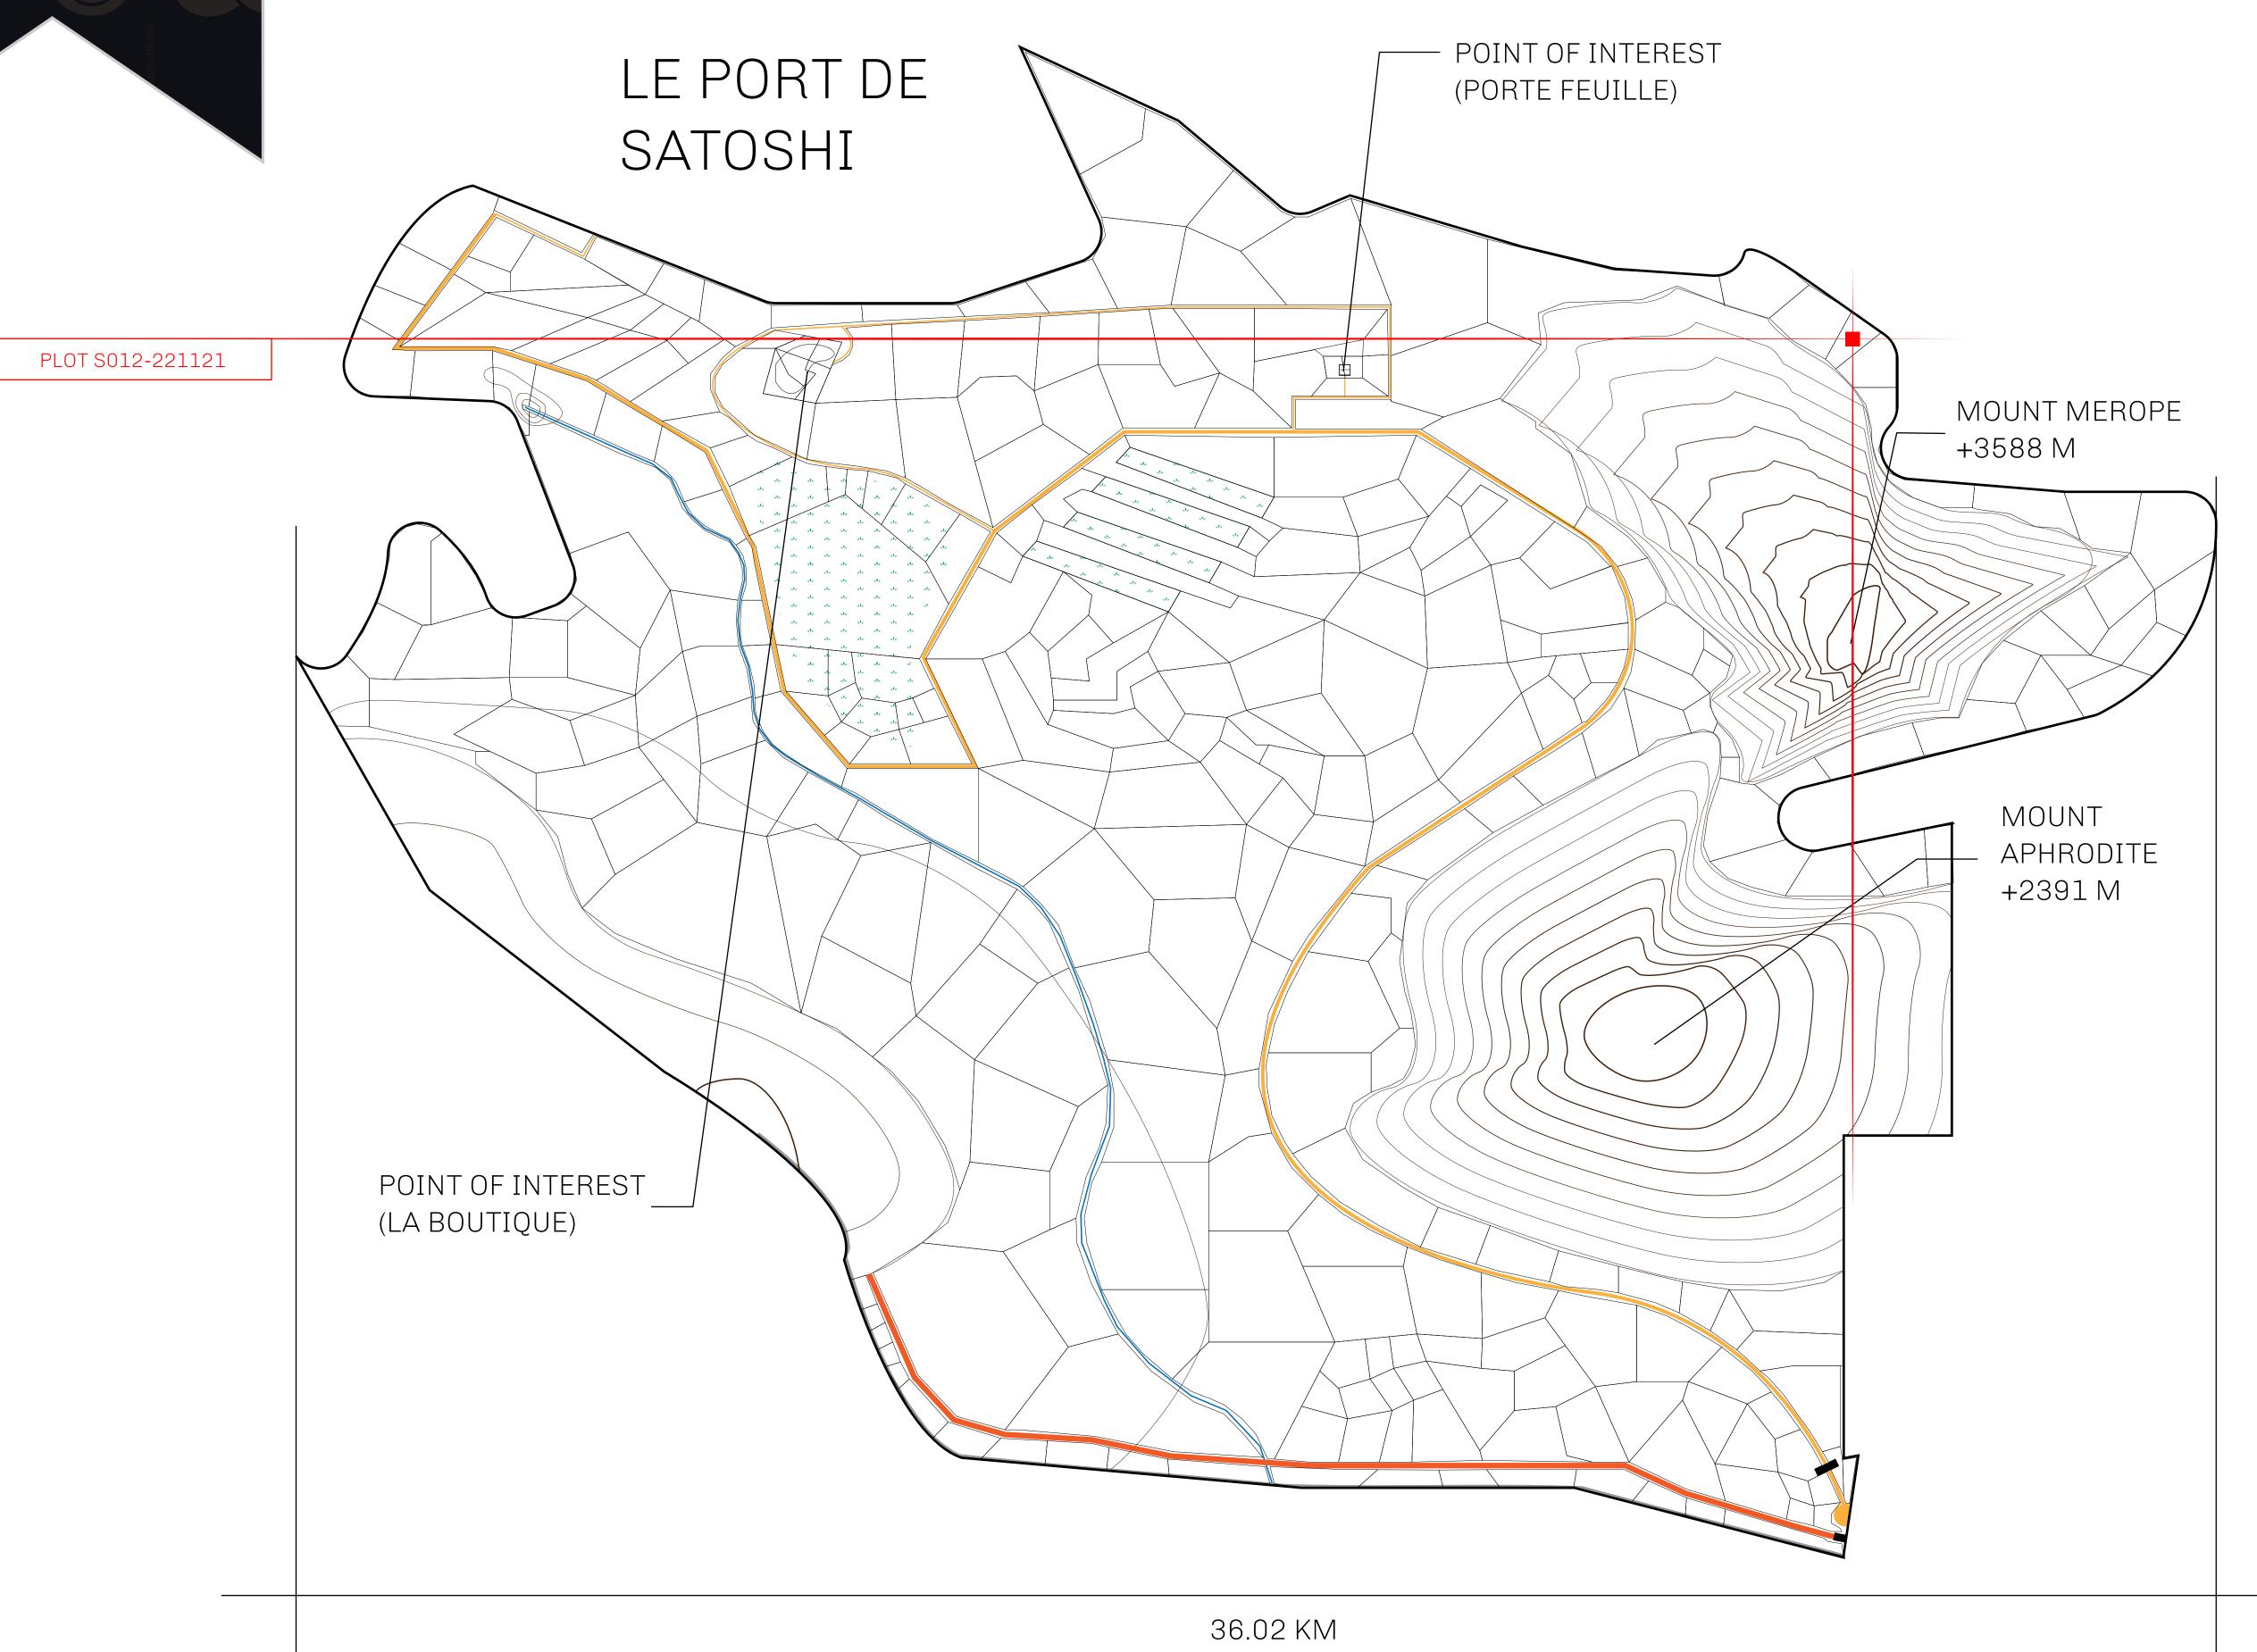

## LES SULTANS

A place of stunning beauty, Le Royaume is known for its exquisite shopping, parks, and grand boulevards. Satoshi's Lounge (the area of La Boutique and Porte Feuille) offers limited-edition and unique items only available for sale in LTT. Land, all sorts of embellishments, and widgets are sold exclusively here. All items are offered first on auction for 24 hours (with a reserve price), and if the reserve is not met, they are listed in a buy-it-now format (reserve price, plus 10%).

## GEOGRAPHY

COASTLINE 131 KM (81.40 MILES)

BORDERS OCEAN, THE GREAT EMPIRE, X BY SL

HIGHEST POINT MOUNT MEROPE +3588 M
LOWEST POINT THE PORT OF SATOSHI 0 M

PLOTS 331 SCALE 1:50000

## H.M. LNFT Land Registry

S012-221121

TITLE NUMBER

ADMINISTRATIVE AREA

ROYAUME DE SATOSHI

ISSUED 22 November 2021

SCALE **1/50000** 

OWNER ENTITLEMENT