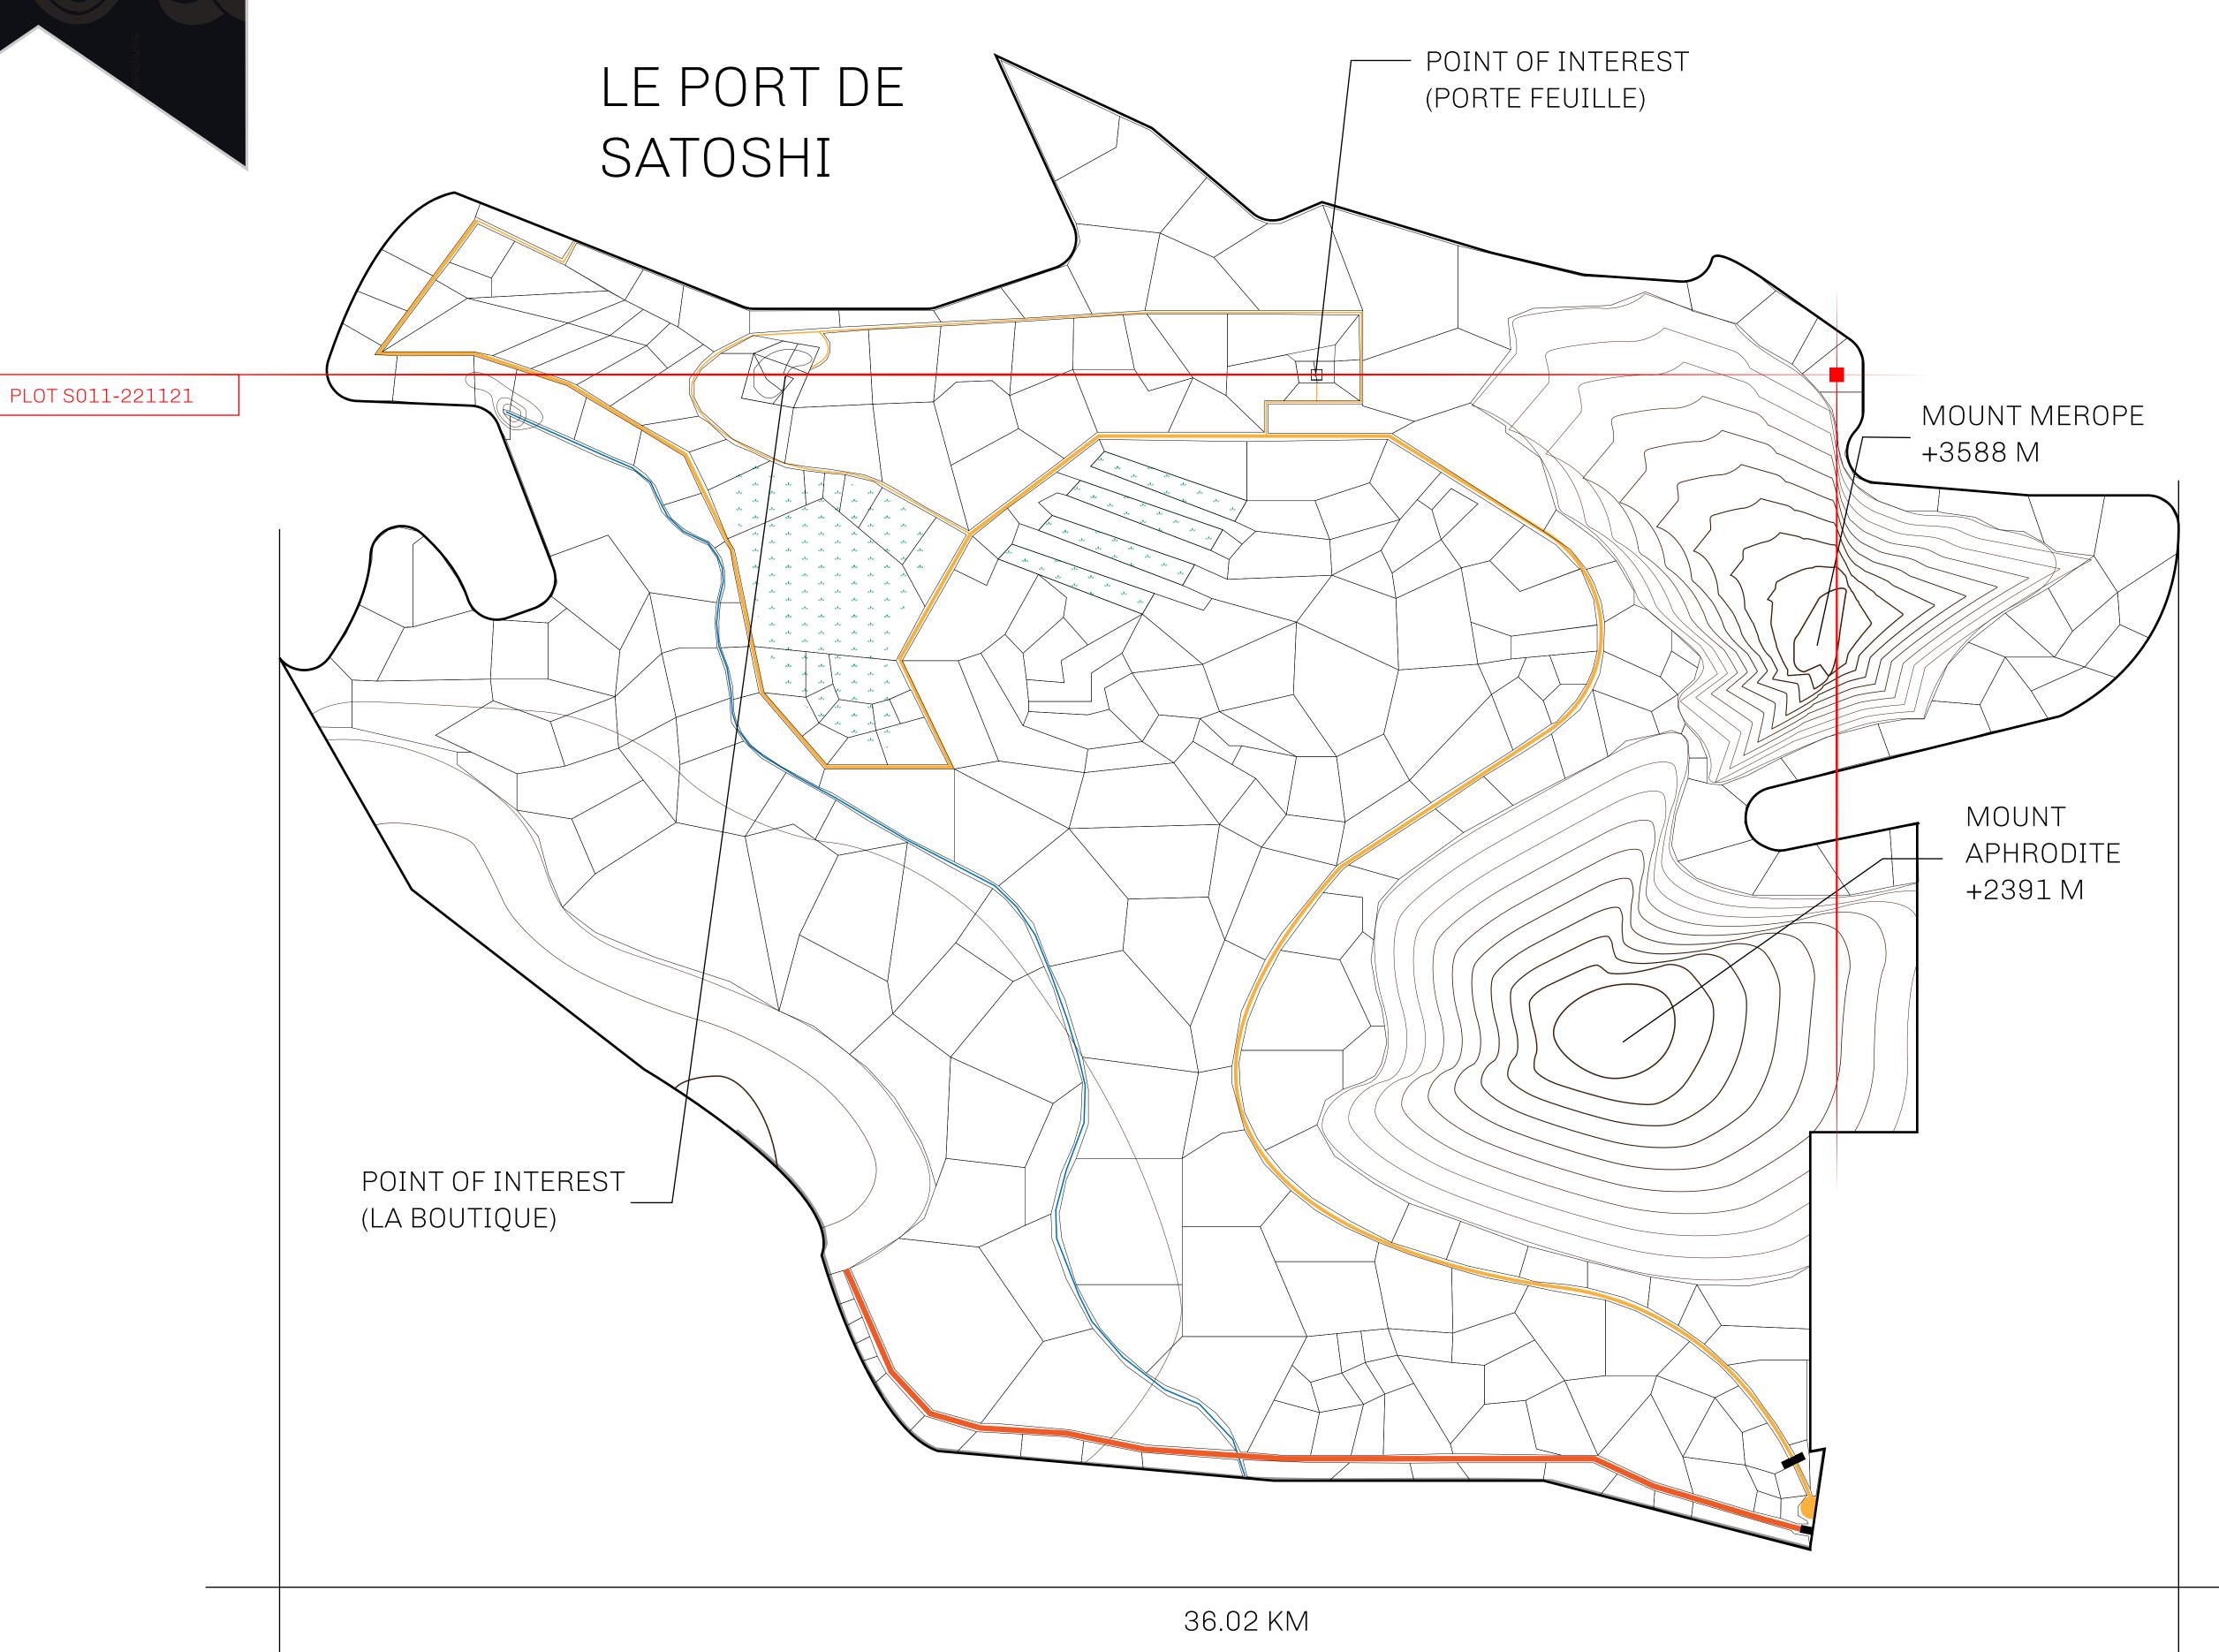

#### GEOGRAPHY

COASTLINE 131 KM (81.40 MILES)

BORDERS OCEAN, THE GREAT EMPIRE, X BY SL

HIGHEST POINT MOUNT MEROPE +3588 M
LOWEST POINT THE PORT OF SATOSHI 0 M

PLOTS 331 SCALE 1:50000

Type W-SL: Share of 1% of all LTT redeemed based on number of NFT Stories minted;

**Mint 4 NFT Stories** 

OCEAN

PLOT S011

BOUNDARY: 3.45 KM

MOUNT MEROPE +3588 M