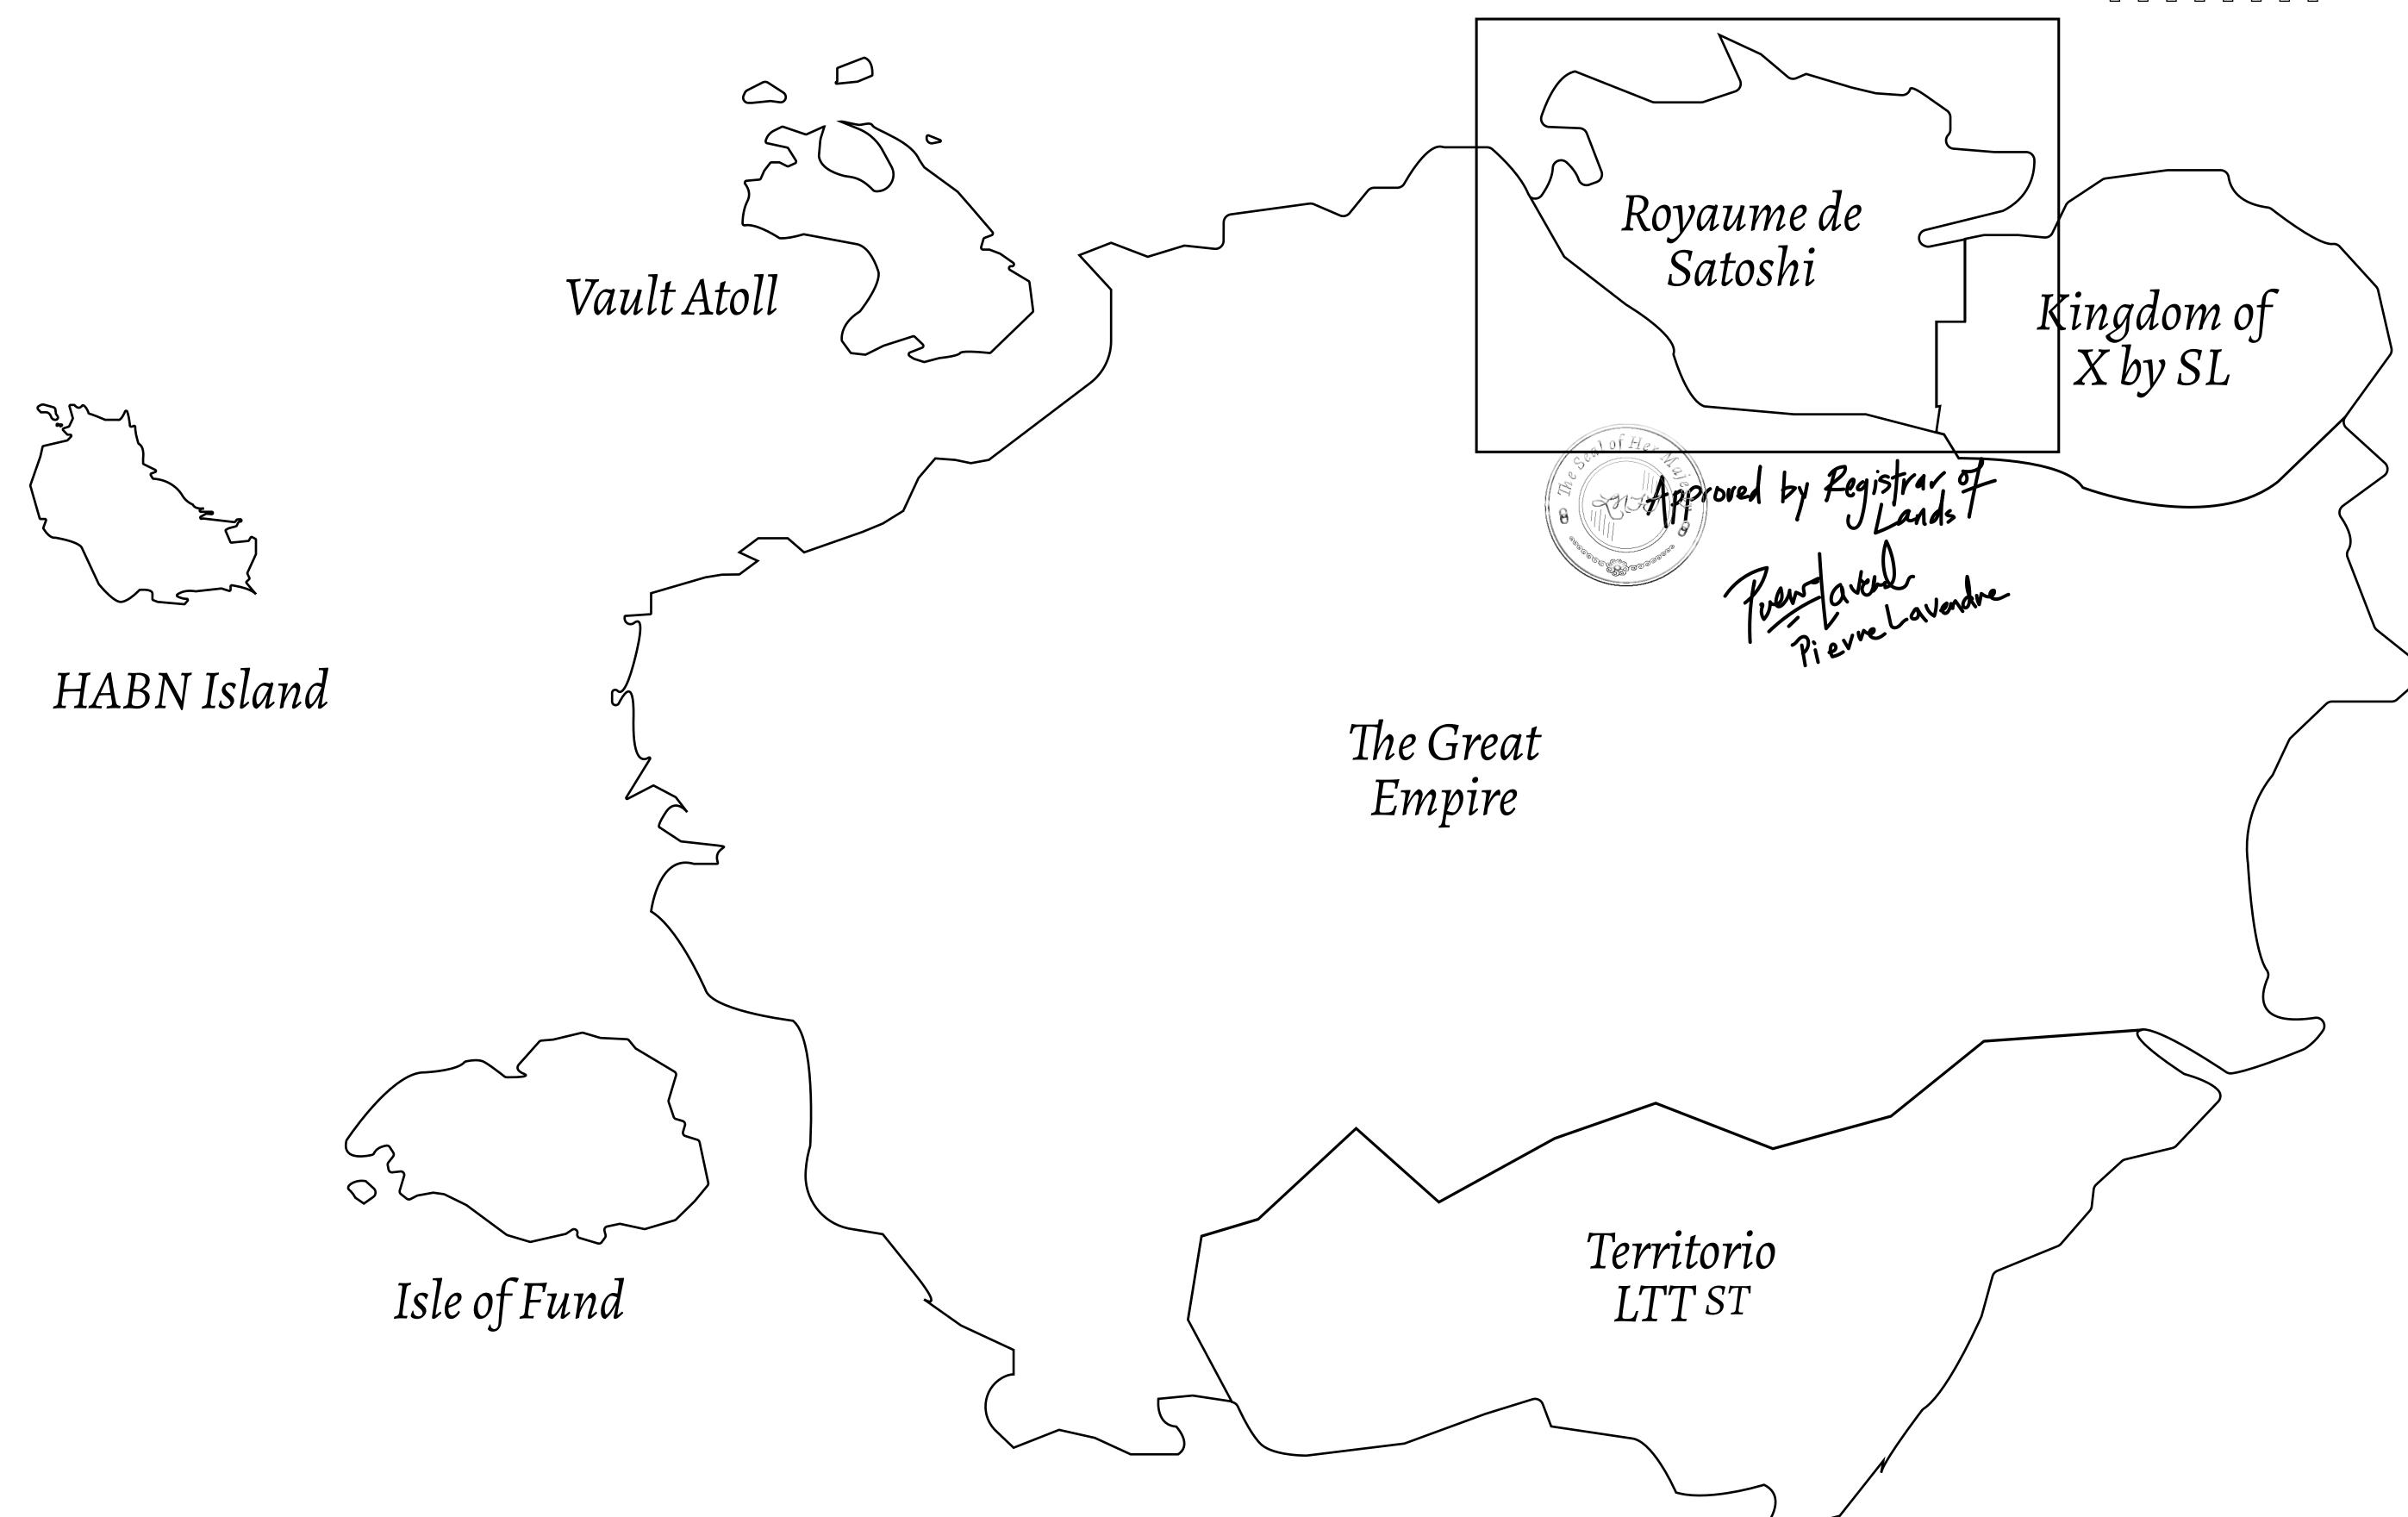

#### GEOGRAPHY

COASTLINE 131 KM (81.40 MILES)

BORDERS OCEAN, THE GREAT EMPIRE, X BY SL

HIGHEST POINT MOUNT MEROPE +3588 M
LOWEST POINT THE PORT OF SATOSHI 0 M

PLOTS 331 SCALE 1:50000

## H.M. LNFT Land Registry

S011-221121

TITLE NUMBER

ADMINISTRATIVE AREA

ROYAUME DE SATOSHI

ISSUED 22 November 2021

SCALE **1/50000** 

OWNER ENTITLEMENT

Type W-SL: Share of 1% of all LTT redeemed based on number of NFT Stories minted;

**Mint 4 NFT Stories** 

OCEAN

PLOT S011

BOUNDARY: 3.45 KM

MOUNT MEROPE +3588 M