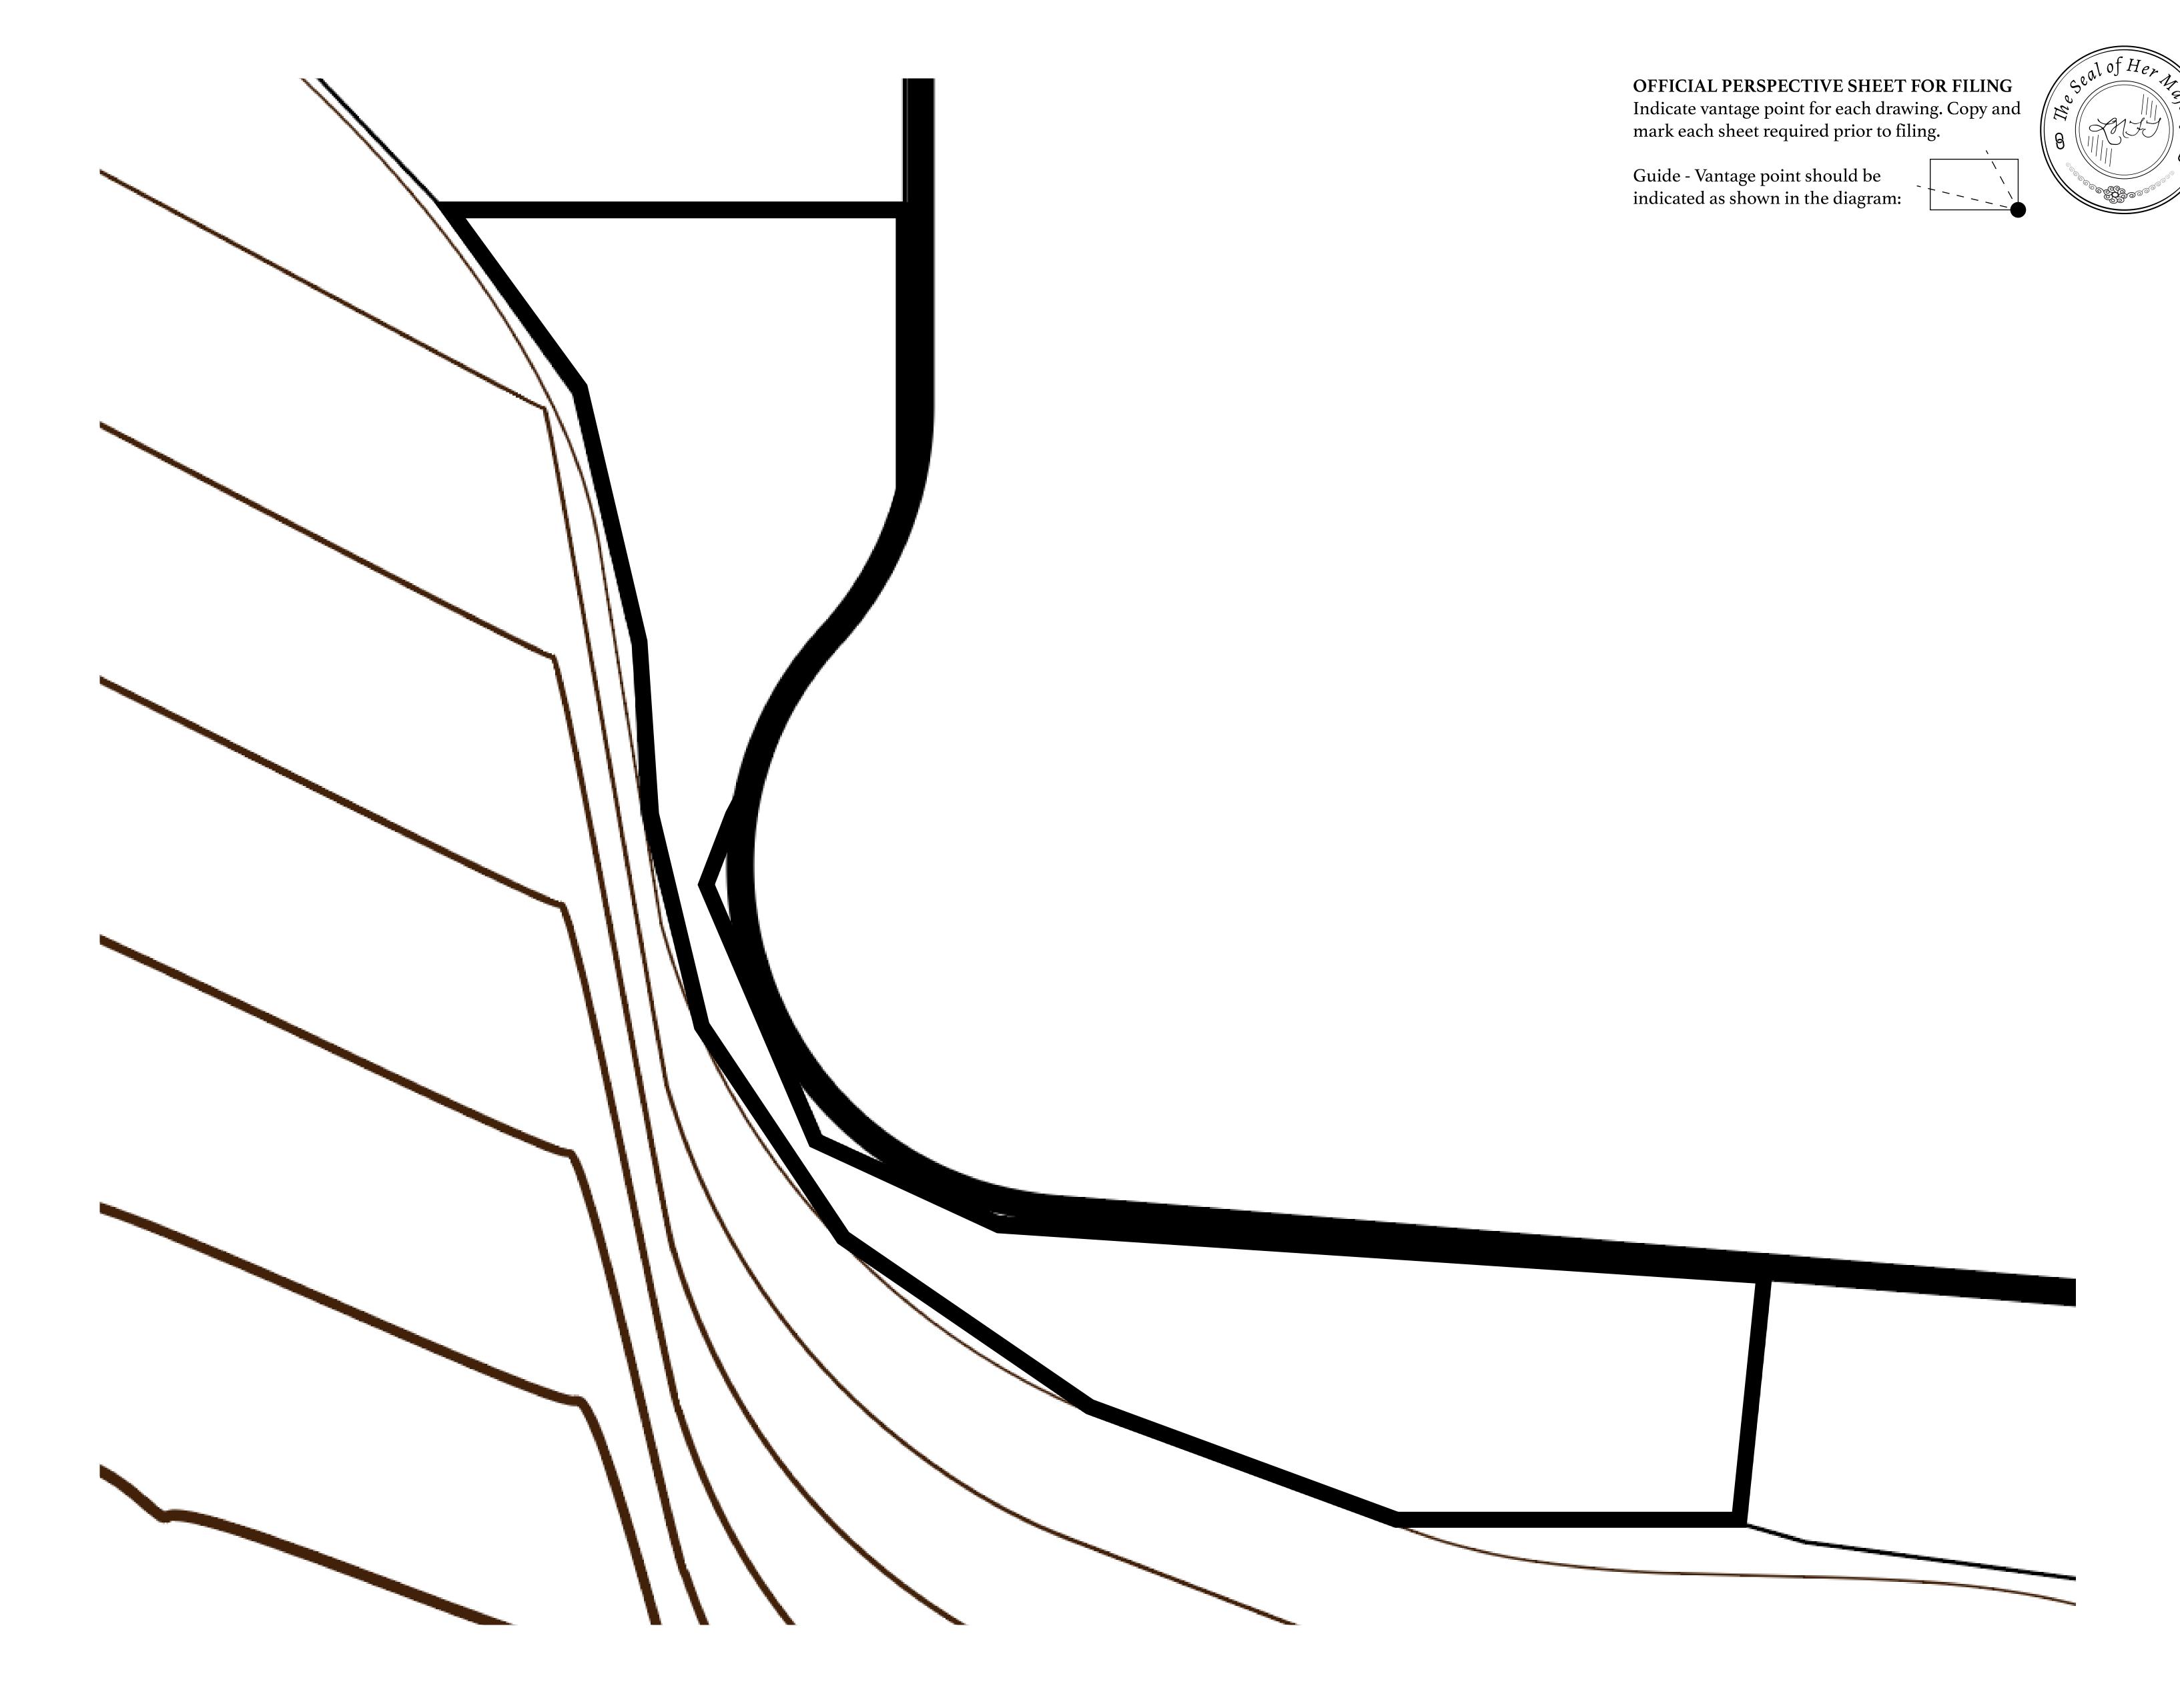

## LOOT NFT WORLD

PLOT S010-221121

## GEOGRAPHY

COASTLINE 131 KM (81.40 MILES)

OCEAN, THE GREAT EMPIRE, X BY SL BORDERS

HIGHEST POINT MOUNT MEROPE +3588 M THE PORT OF SATOSHI 0 M LOWEST POINT

PLOTS 331 SCALE 1:50000

| H.M. LNFT Land Registry |                                              | TITLE NUMBER |                     |             |                 |
|-------------------------|----------------------------------------------|--------------|---------------------|-------------|-----------------|
|                         |                                              | S010-221121  |                     |             |                 |
| ADMINISTRATIVE AREA     | ROYAUME DE SATOSHI                           | ISSUED       | 22 November 2021    | BJ.         | SCALE 1/50000   |
| OWNER ENTITLEMENT       | Type W-SL: Share of 1% of Mint 4 NFT Stories | all LTT red  | leemed based on num | iber of NFT | Stories minted; |