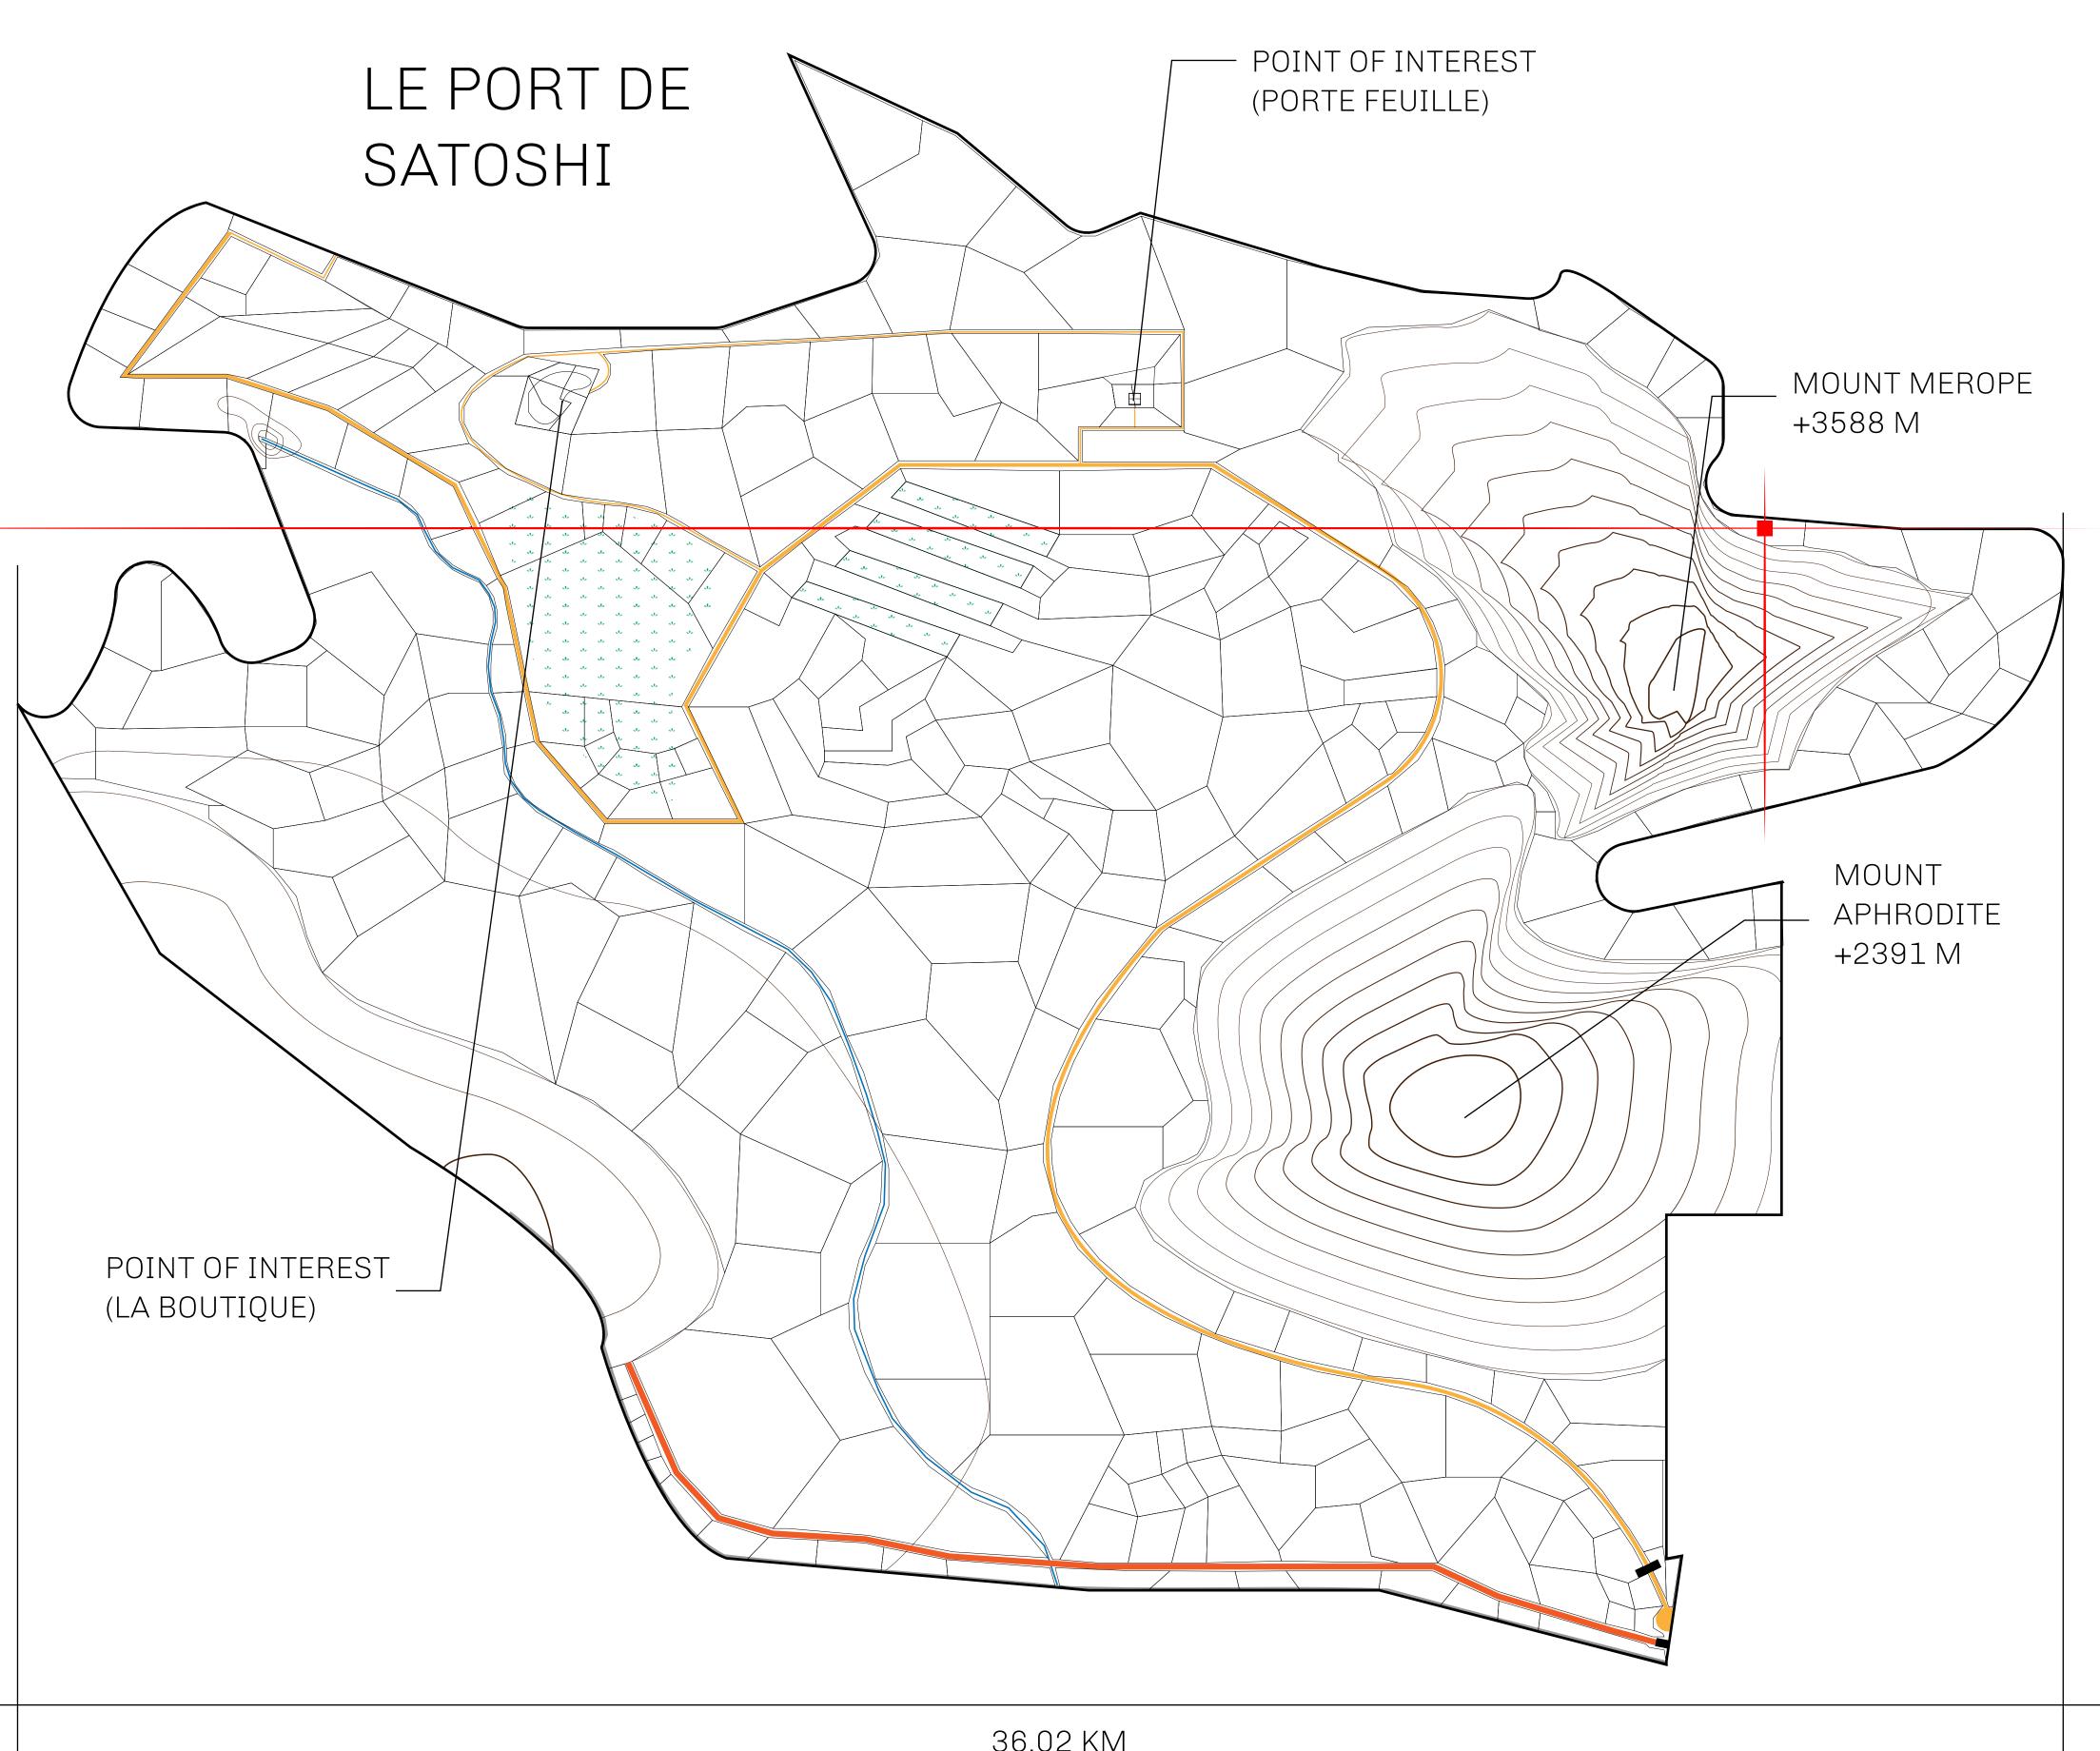

## GEOGRAPHY

COASTLINE 131 KM (81.40 MILES)

OCEAN, THE GREAT EMPIRE, X BY SL BORDERS

HIGHEST POINT MOUNT MEROPE +3588 M THE PORT OF SATOSHI 0 M LOWEST POINT

PLOTS 331 SCALE 1:50000

| H.M. LNFT Land Registry |                                              | TITLE NUMBER |                     |             |                 |
|-------------------------|----------------------------------------------|--------------|---------------------|-------------|-----------------|
|                         |                                              | S010-221121  |                     |             |                 |
| ADMINISTRATIVE AREA     | ROYAUME DE SATOSHI                           | ISSUED       | 22 November 2021    | BJ.         | SCALE 1/50000   |
| OWNER ENTITLEMENT       | Type W-SL: Share of 1% of Mint 4 NFT Stories | all LTT red  | leemed based on num | iber of NFT | Stories minted; |