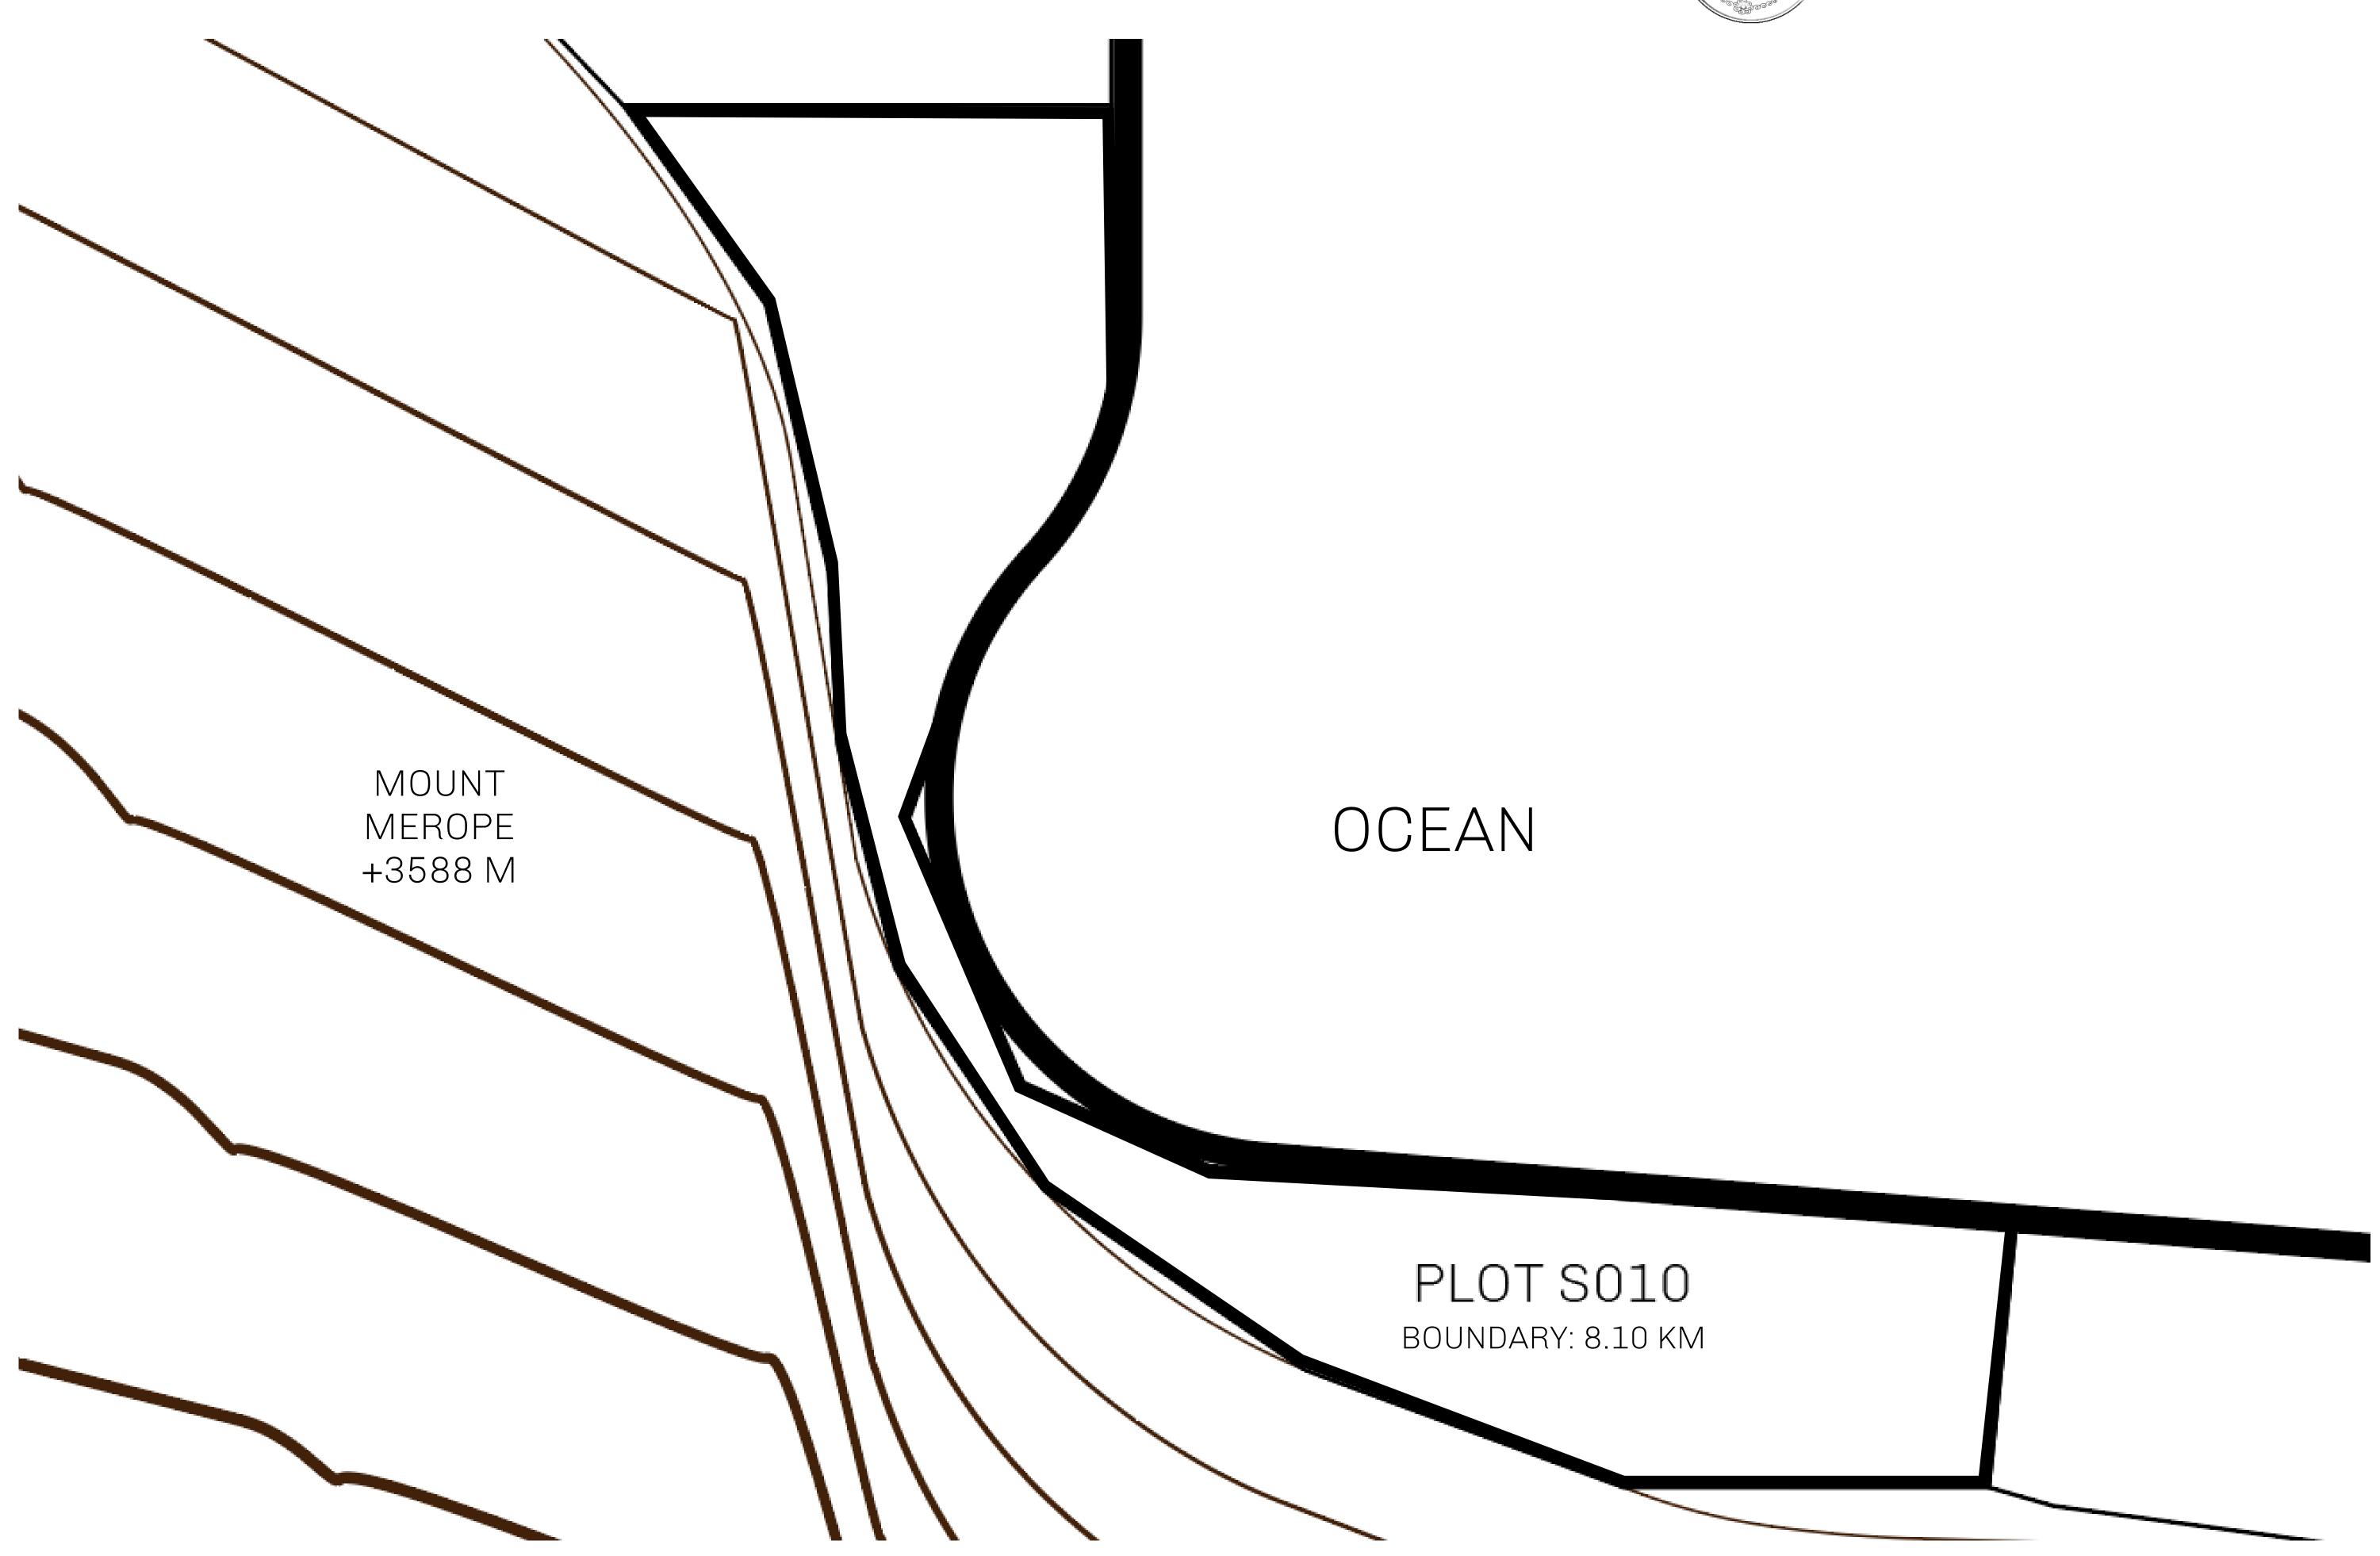

## LOOT NFT WORLD

PLOT S010-221121

## GEOGRAPHY

COASTLINE 131 KM (81.40 MILES)

OCEAN, THE GREAT EMPIRE, X BY SL BORDERS

HIGHEST POINT MOUNT MEROPE +3588 M THE PORT OF SATOSHI 0 M LOWEST POINT

PLOTS 331 SCALE 1:50000

| H.M. LNFT Land Registry |                                              | TITLE NUMBER |                     |             |                 |
|-------------------------|----------------------------------------------|--------------|---------------------|-------------|-----------------|
|                         |                                              | S010-221121  |                     |             |                 |
| ADMINISTRATIVE AREA     | ROYAUME DE SATOSHI                           | ISSUED       | 22 November 2021    | BJ.         | SCALE 1/50000   |
| OWNER ENTITLEMENT       | Type W-SL: Share of 1% of Mint 4 NFT Stories | all LTT red  | leemed based on num | iber of NFT | Stories minted; |