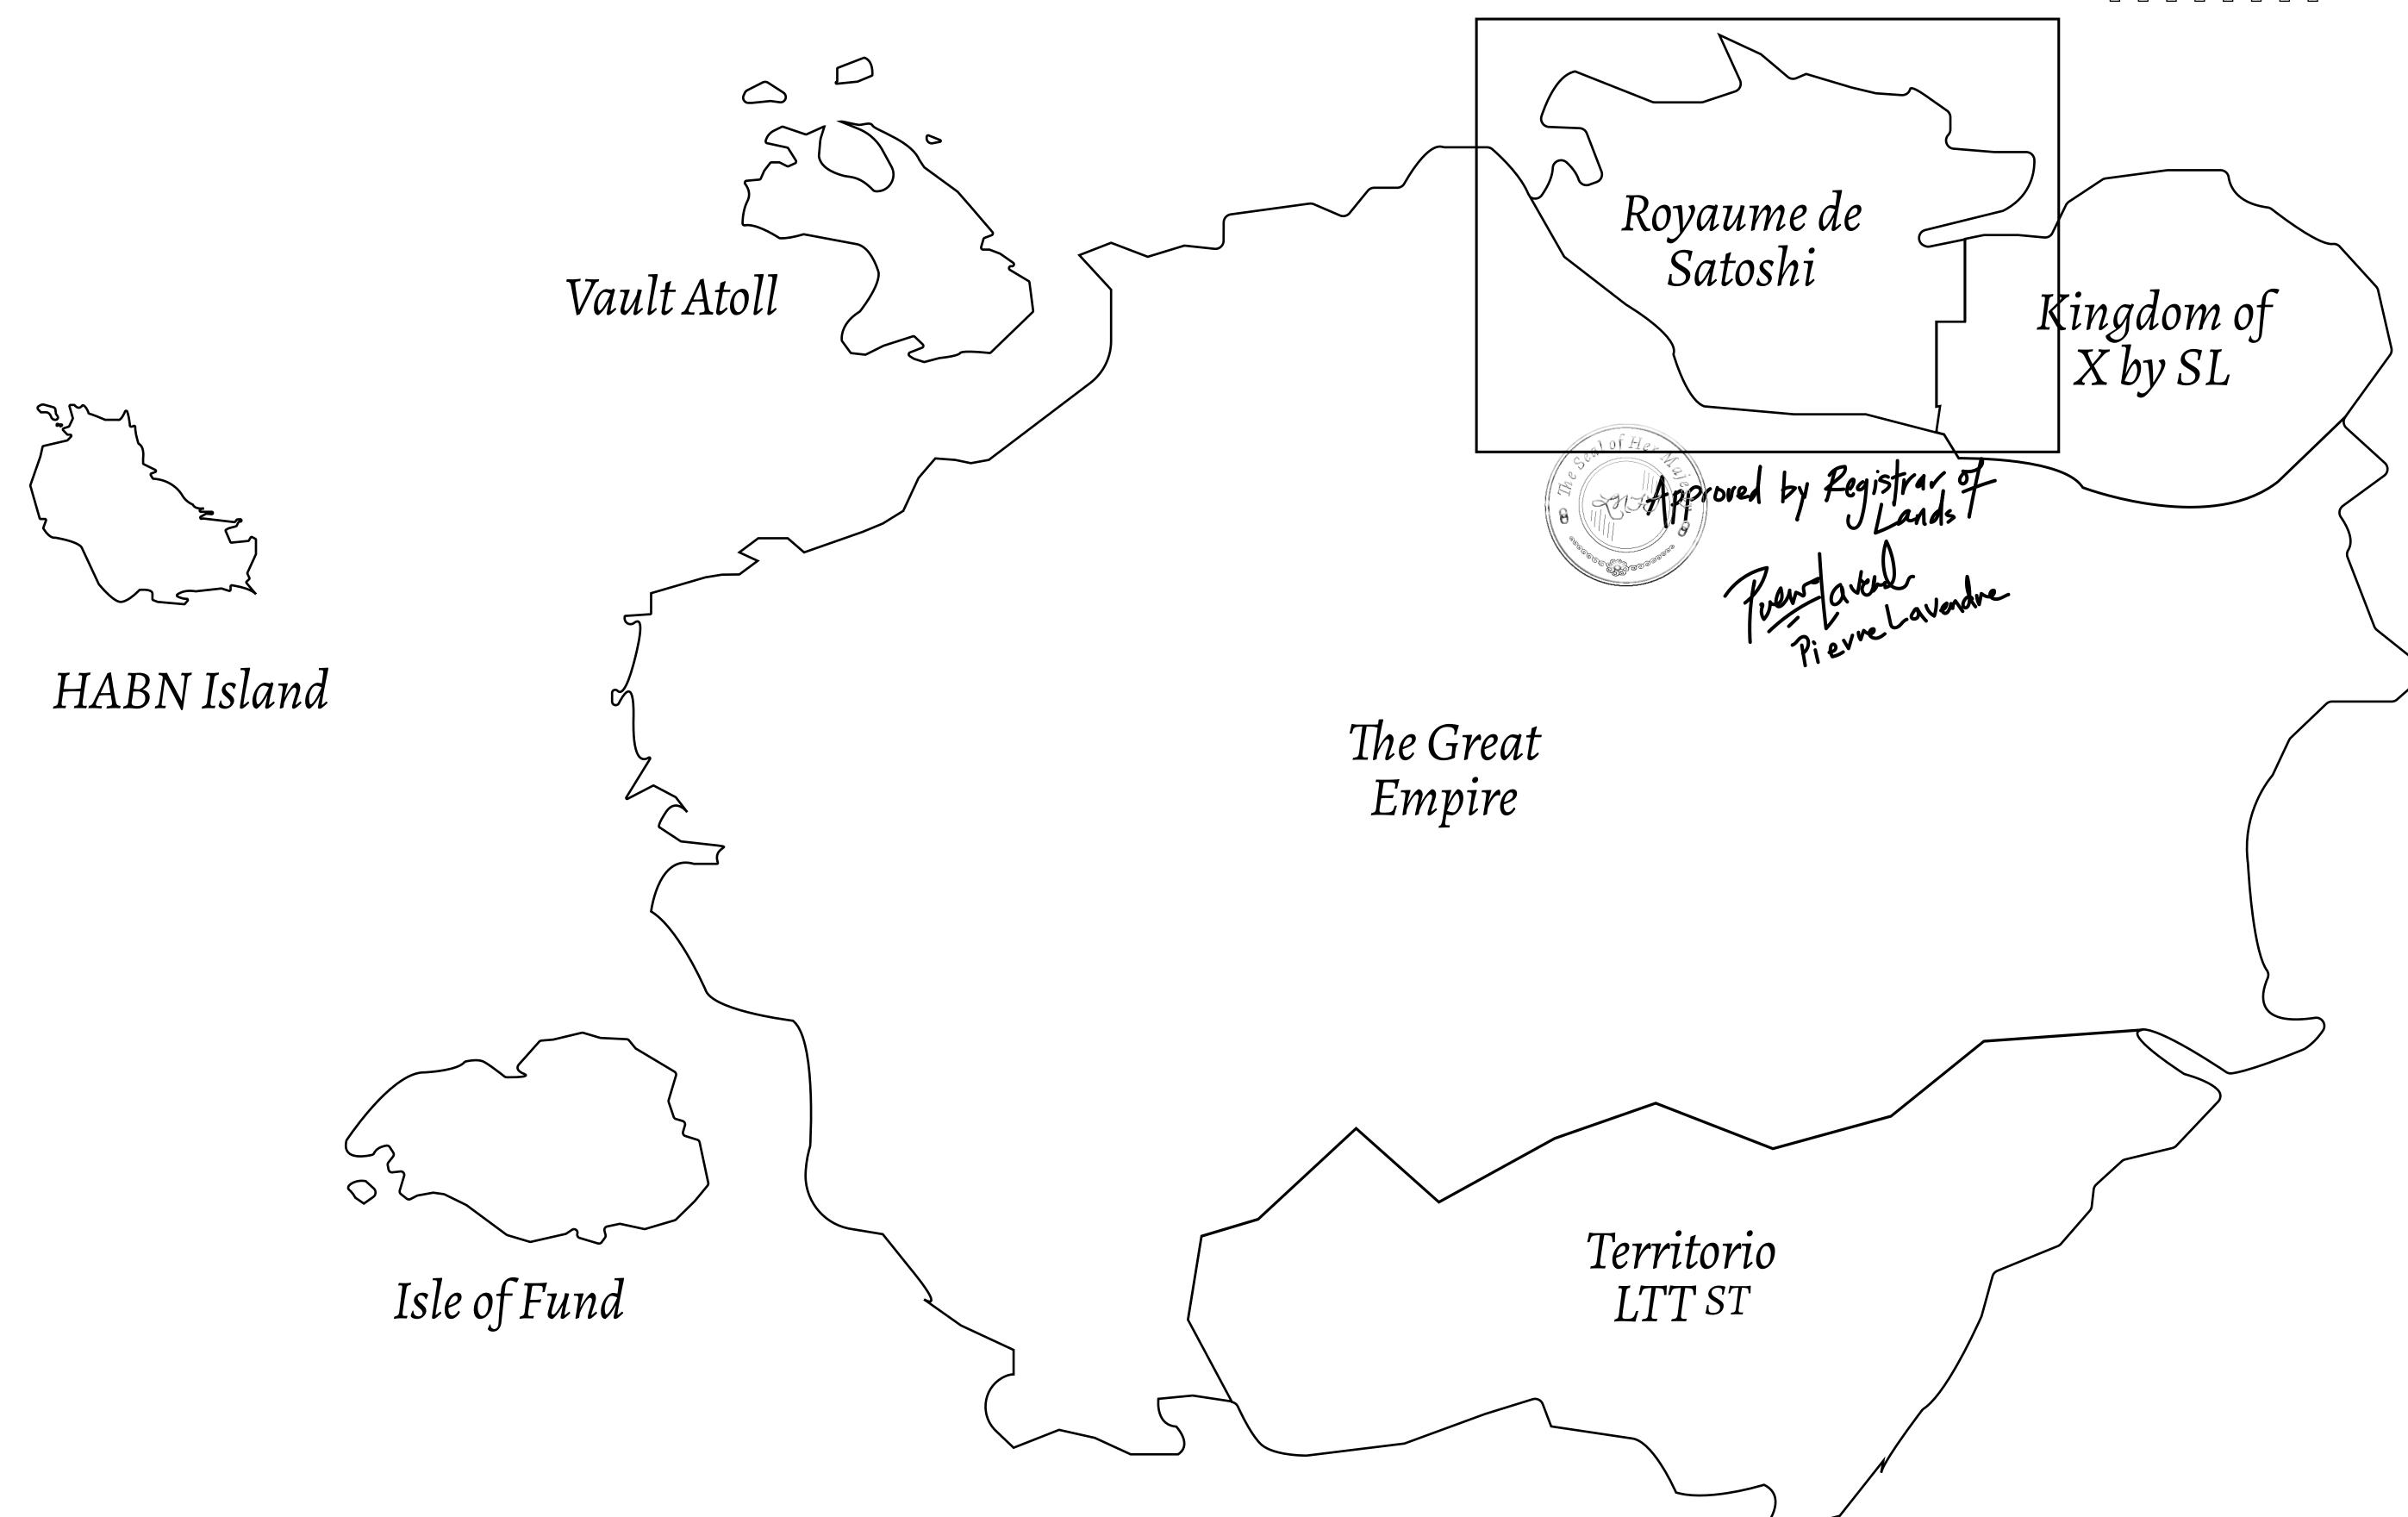

## GEOGRAPHY

COASTLINE 131 KM (81.40 MILES)

BORDERS OCEAN, THE GREAT EMPIRE, X BY SL

HIGHEST POINT MOUNT MEROPE +3588 M
LOWEST POINT THE PORT OF SATOSHI 0 M

PLOTS 331 SCALE 1:50000

| H.M. LNFT Land Registry |                                                                                                      | TITLE NUMBER            |     |               |
|-------------------------|------------------------------------------------------------------------------------------------------|-------------------------|-----|---------------|
|                         |                                                                                                      | S009-221121             |     |               |
| ADMINISTRATIVE AREA     | ROYAUME DE SATOSHI                                                                                   | ISSUED 22 November 2021 | BJ. | SCALE 1/50000 |
| OWNER ENTITLEMENT       | Type W-SL: Share of 1% of all LTT redeemed based on number of NFT Stories minted; Mint 4 NFT Stories |                         |     |               |