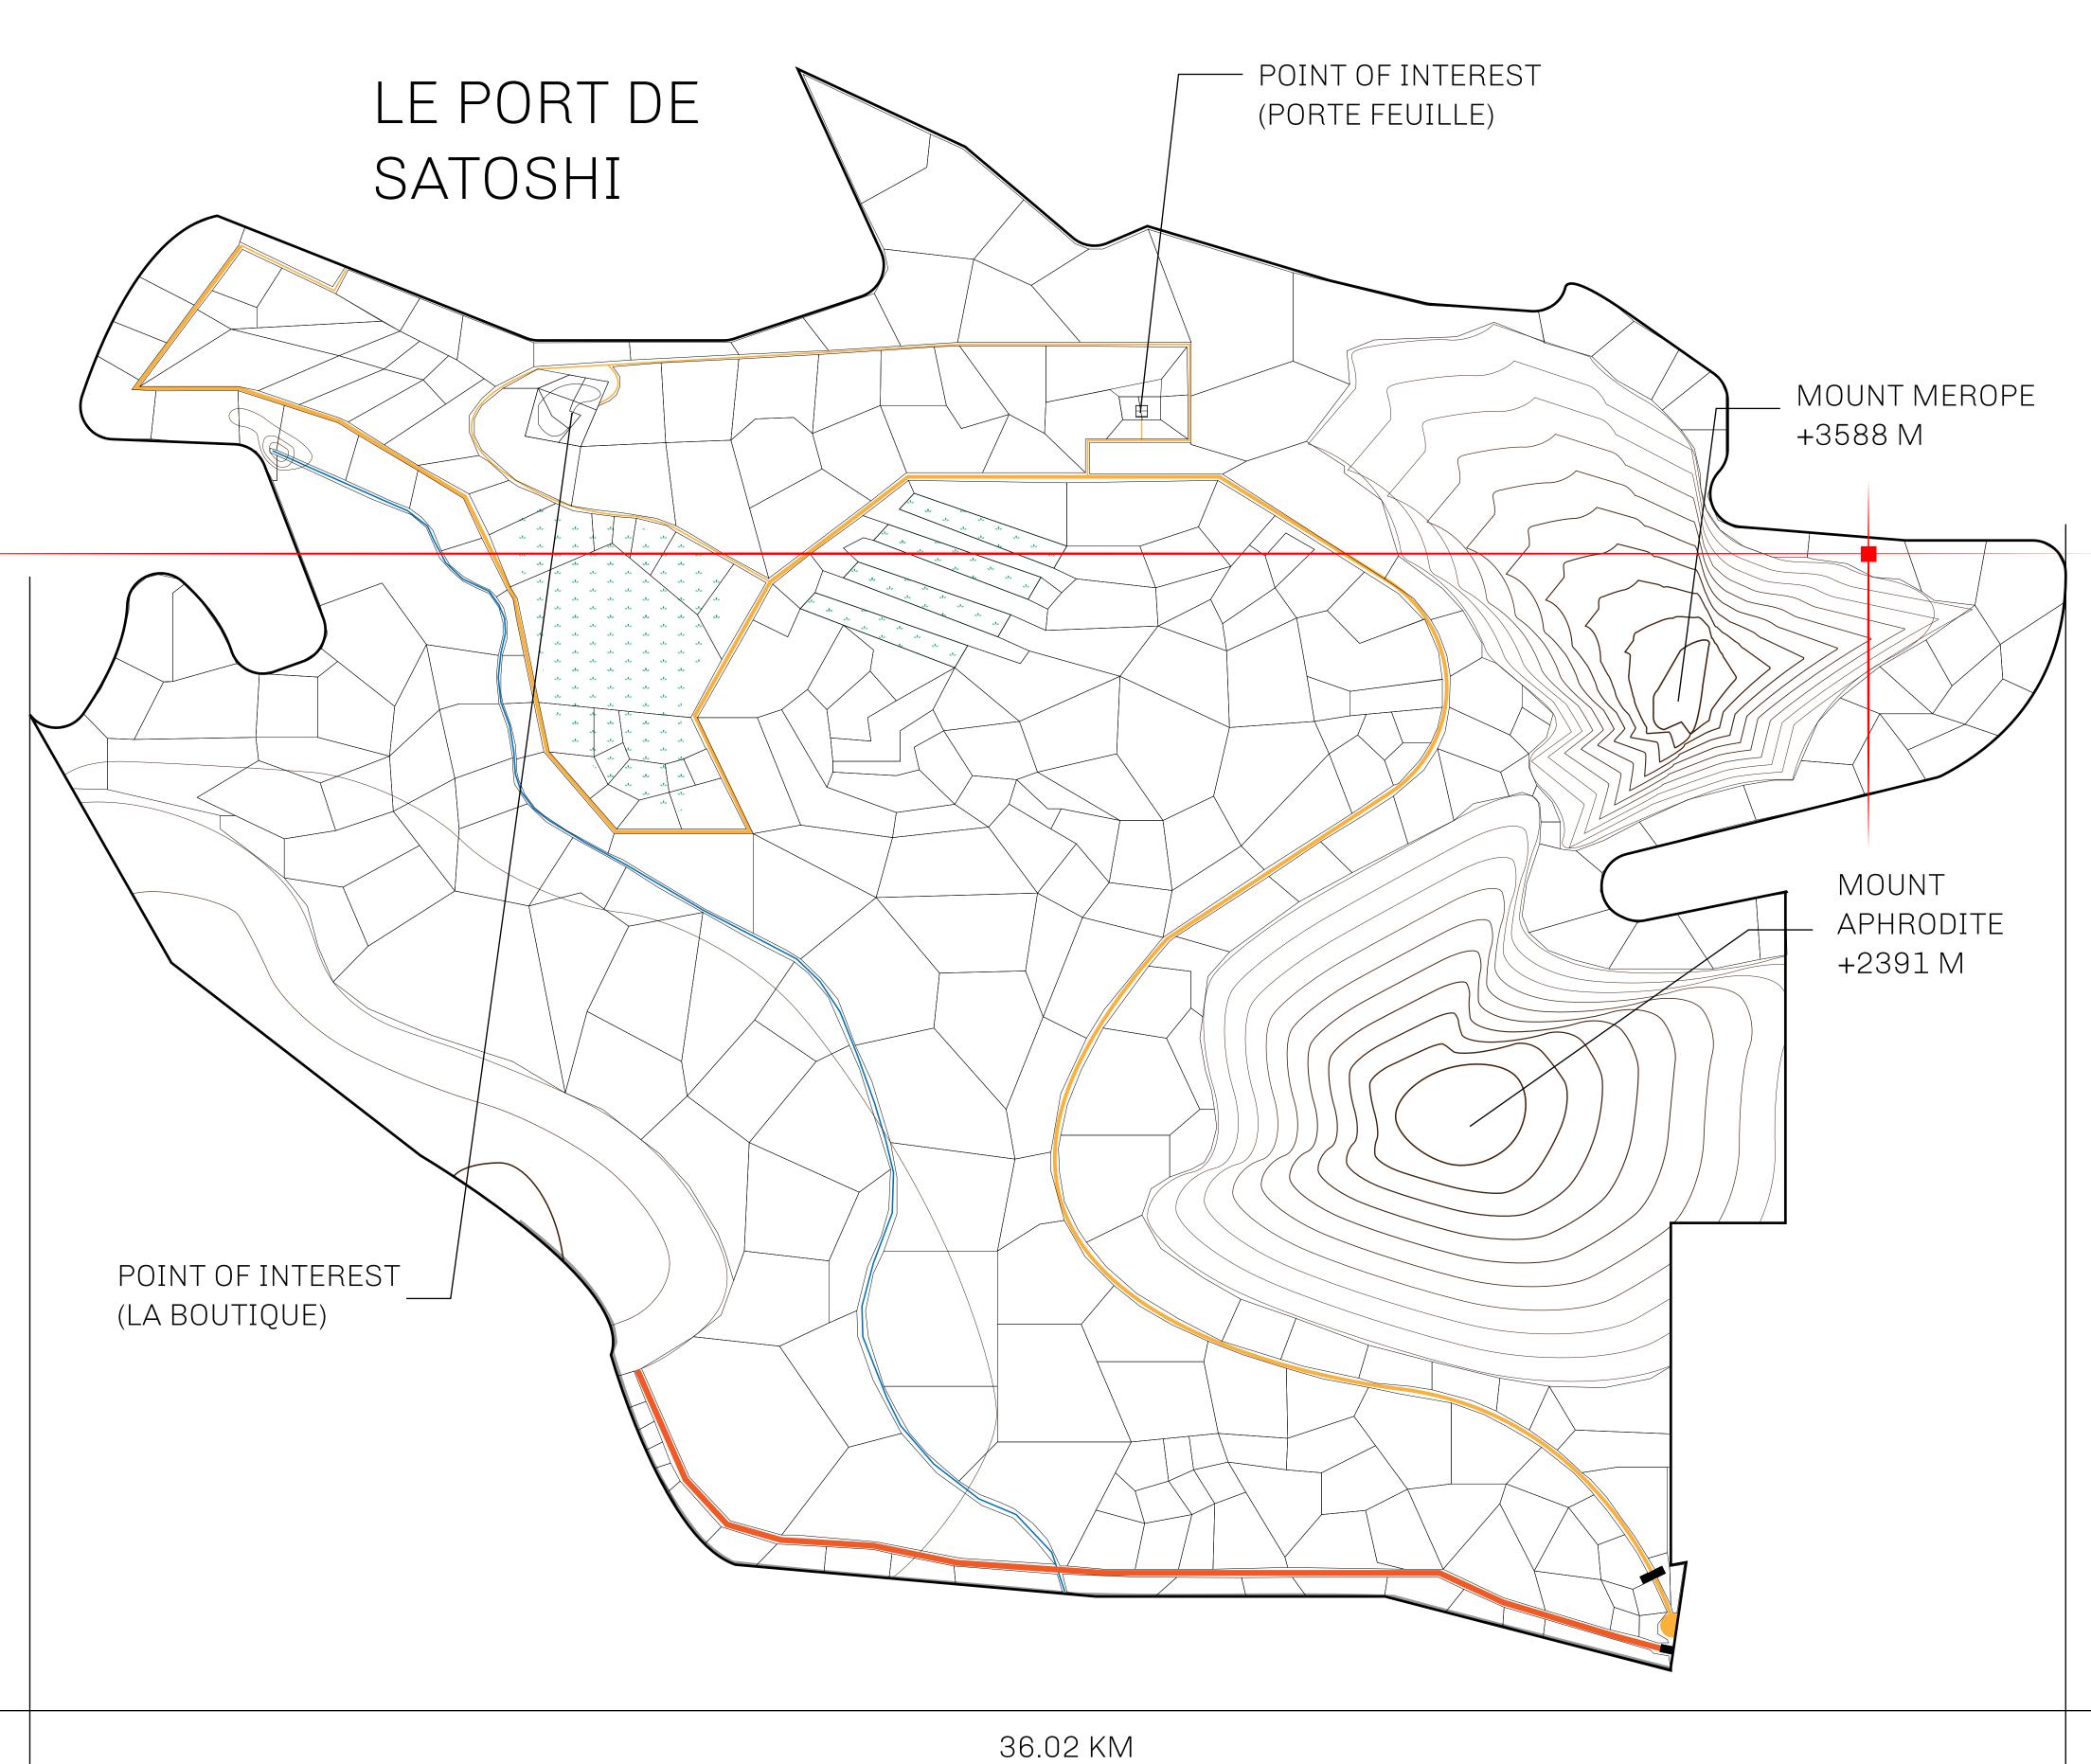

## GEOGRAPHY

COASTLINE 131 KM (81.40 MILES)

BORDERS OCEAN, THE GREAT EMPIRE, X BY SL

HIGHEST POINT MOUNT MEROPE +3588 M
LOWEST POINT THE PORT OF SATOSHI 0 M

PLOTS 331 SCALE 1:50000

| H.M. LNFT Land Registry |                                                                                                      | TITLE NUMBER            |     |               |
|-------------------------|------------------------------------------------------------------------------------------------------|-------------------------|-----|---------------|
|                         |                                                                                                      | S009-221121             |     |               |
| ADMINISTRATIVE AREA     | ROYAUME DE SATOSHI                                                                                   | ISSUED 22 November 2021 | BJ. | SCALE 1/50000 |
| OWNER ENTITLEMENT       | Type W-SL: Share of 1% of all LTT redeemed based on number of NFT Stories minted; Mint 4 NFT Stories |                         |     |               |