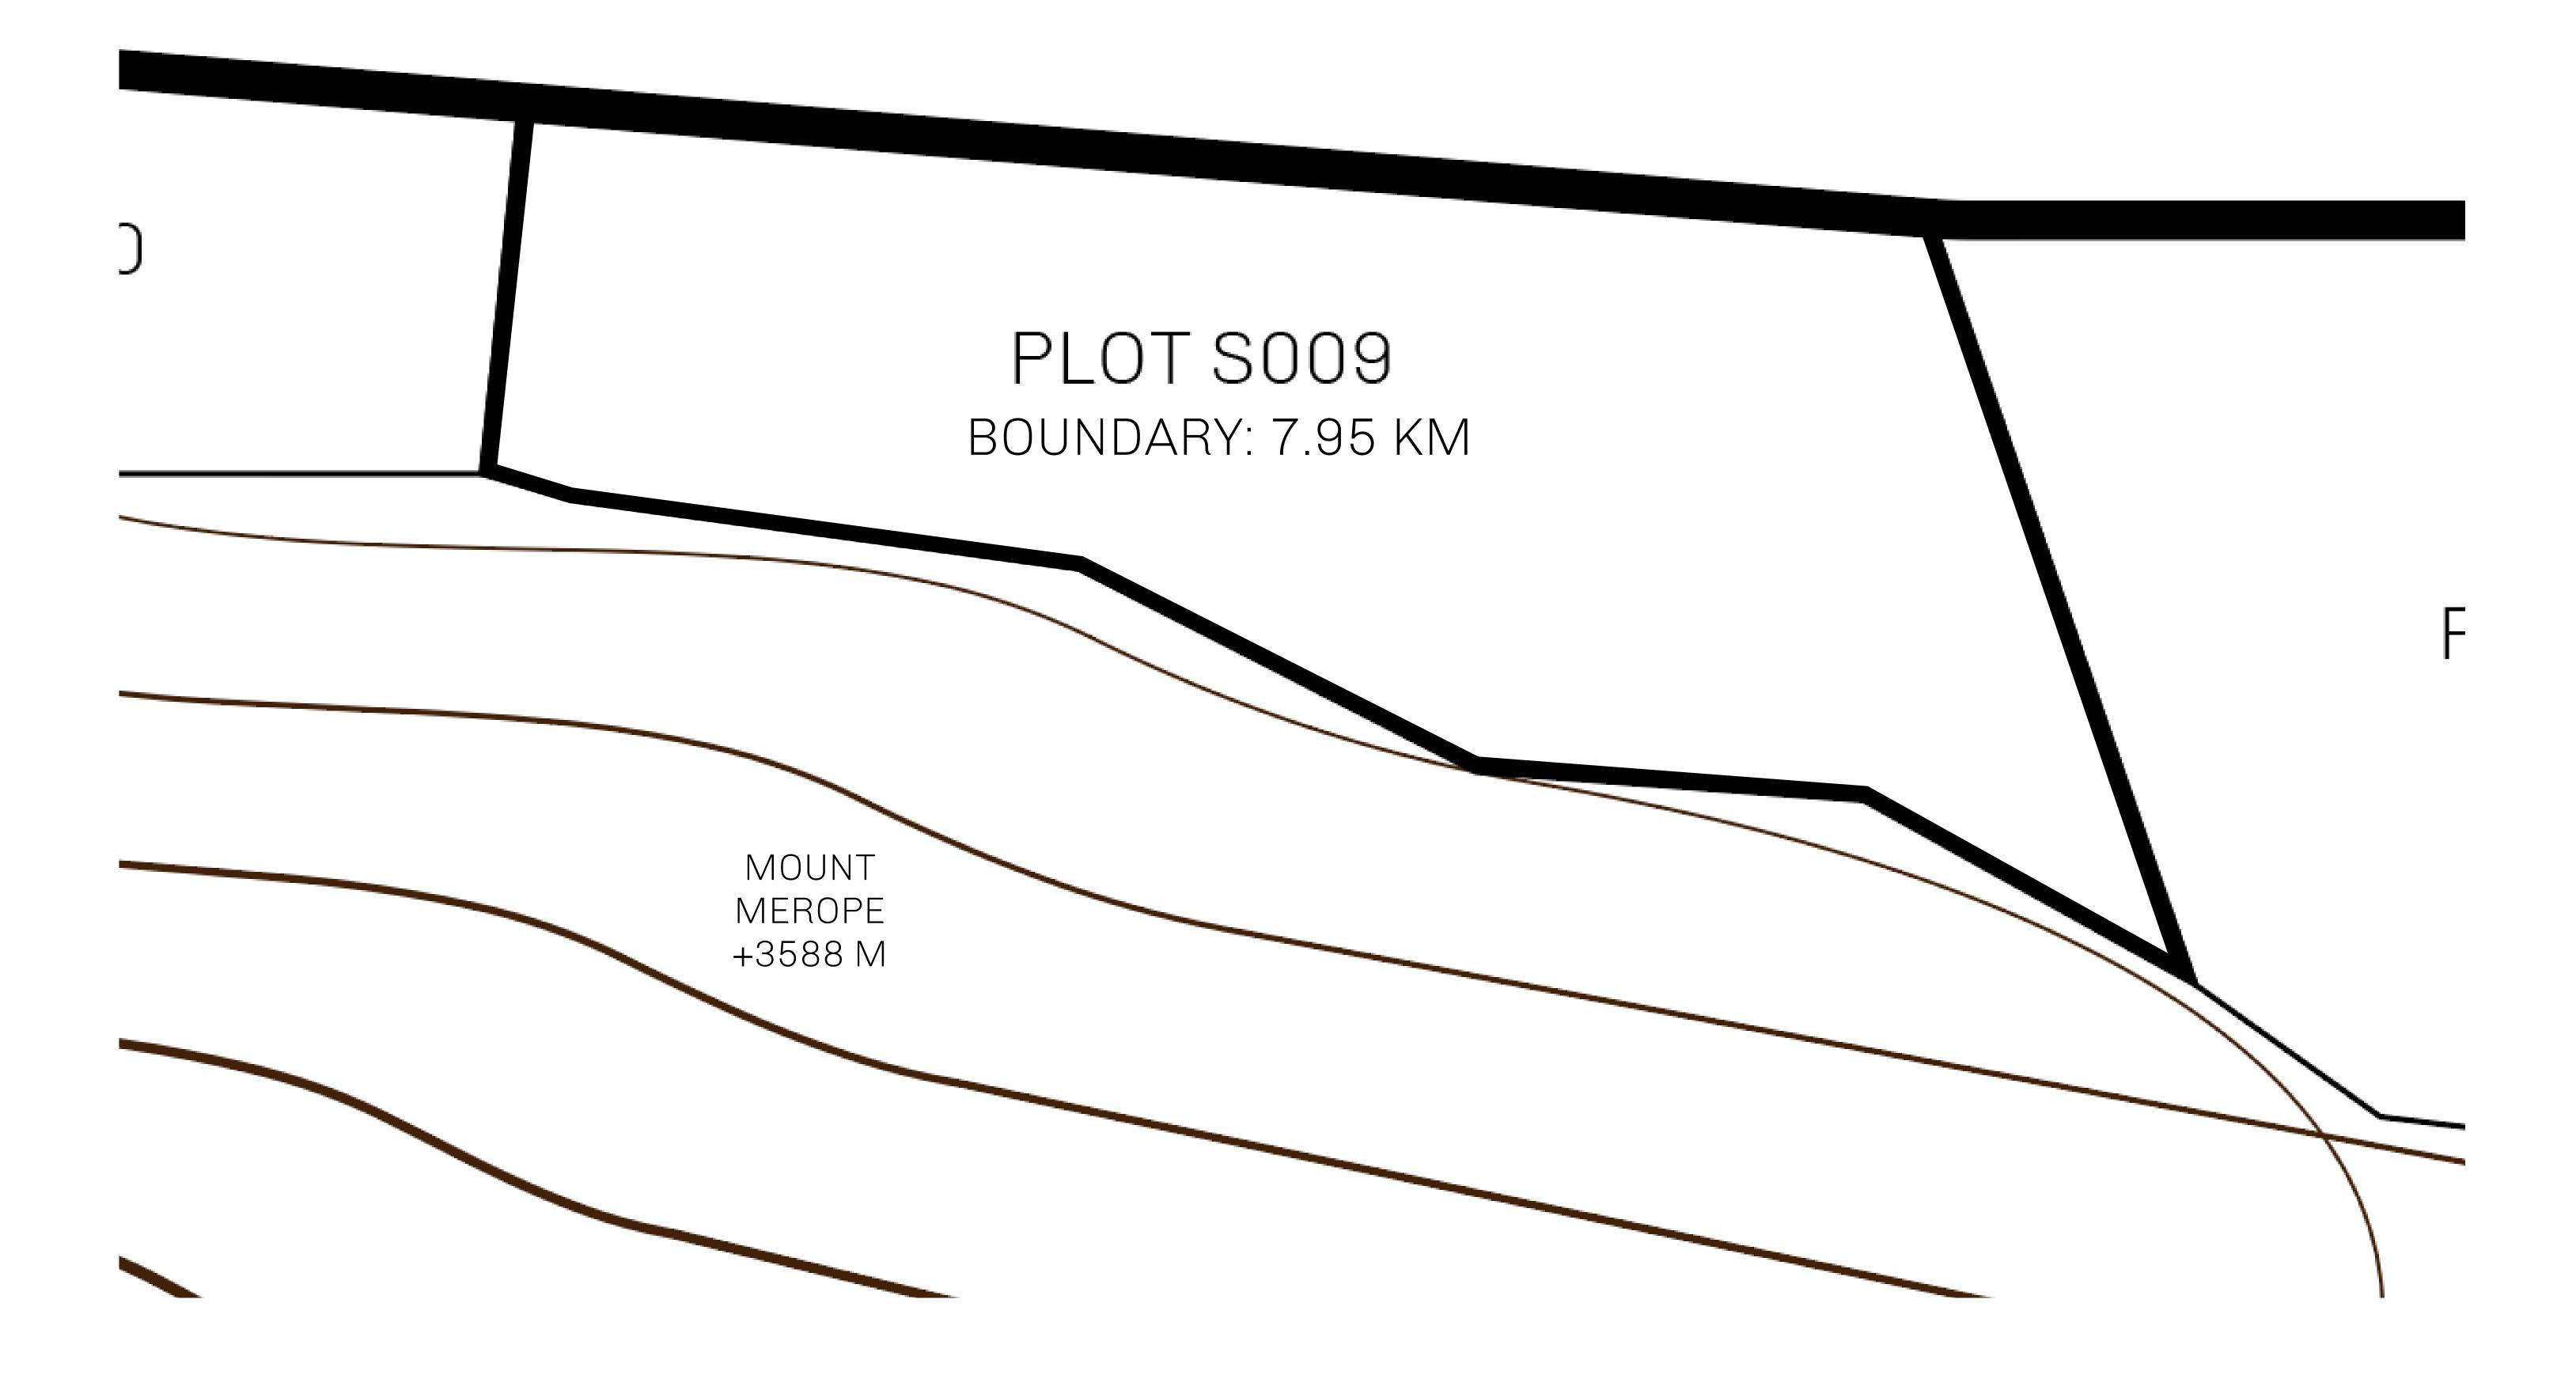

## LOOT NFT WORLD

PLOT S009-221121

## GEOGRAPHY

COASTLINE 131 KM (81.40 MILES)

BORDERS OCEAN, THE GREAT EMPIRE, X BY SL

HIGHEST POINT MOUNT MEROPE +3588 M
LOWEST POINT THE PORT OF SATOSHI 0 M

PLOTS 331 SCALE 1:50000

| H.M. LNFT Land Registry |                                                                                                      | TITLE NUMBER            |     |               |
|-------------------------|------------------------------------------------------------------------------------------------------|-------------------------|-----|---------------|
|                         |                                                                                                      | S009-221121             |     |               |
| ADMINISTRATIVE AREA     | ROYAUME DE SATOSHI                                                                                   | ISSUED 22 November 2021 | BJ. | SCALE 1/50000 |
| OWNER ENTITLEMENT       | Type W-SL: Share of 1% of all LTT redeemed based on number of NFT Stories minted; Mint 4 NFT Stories |                         |     |               |