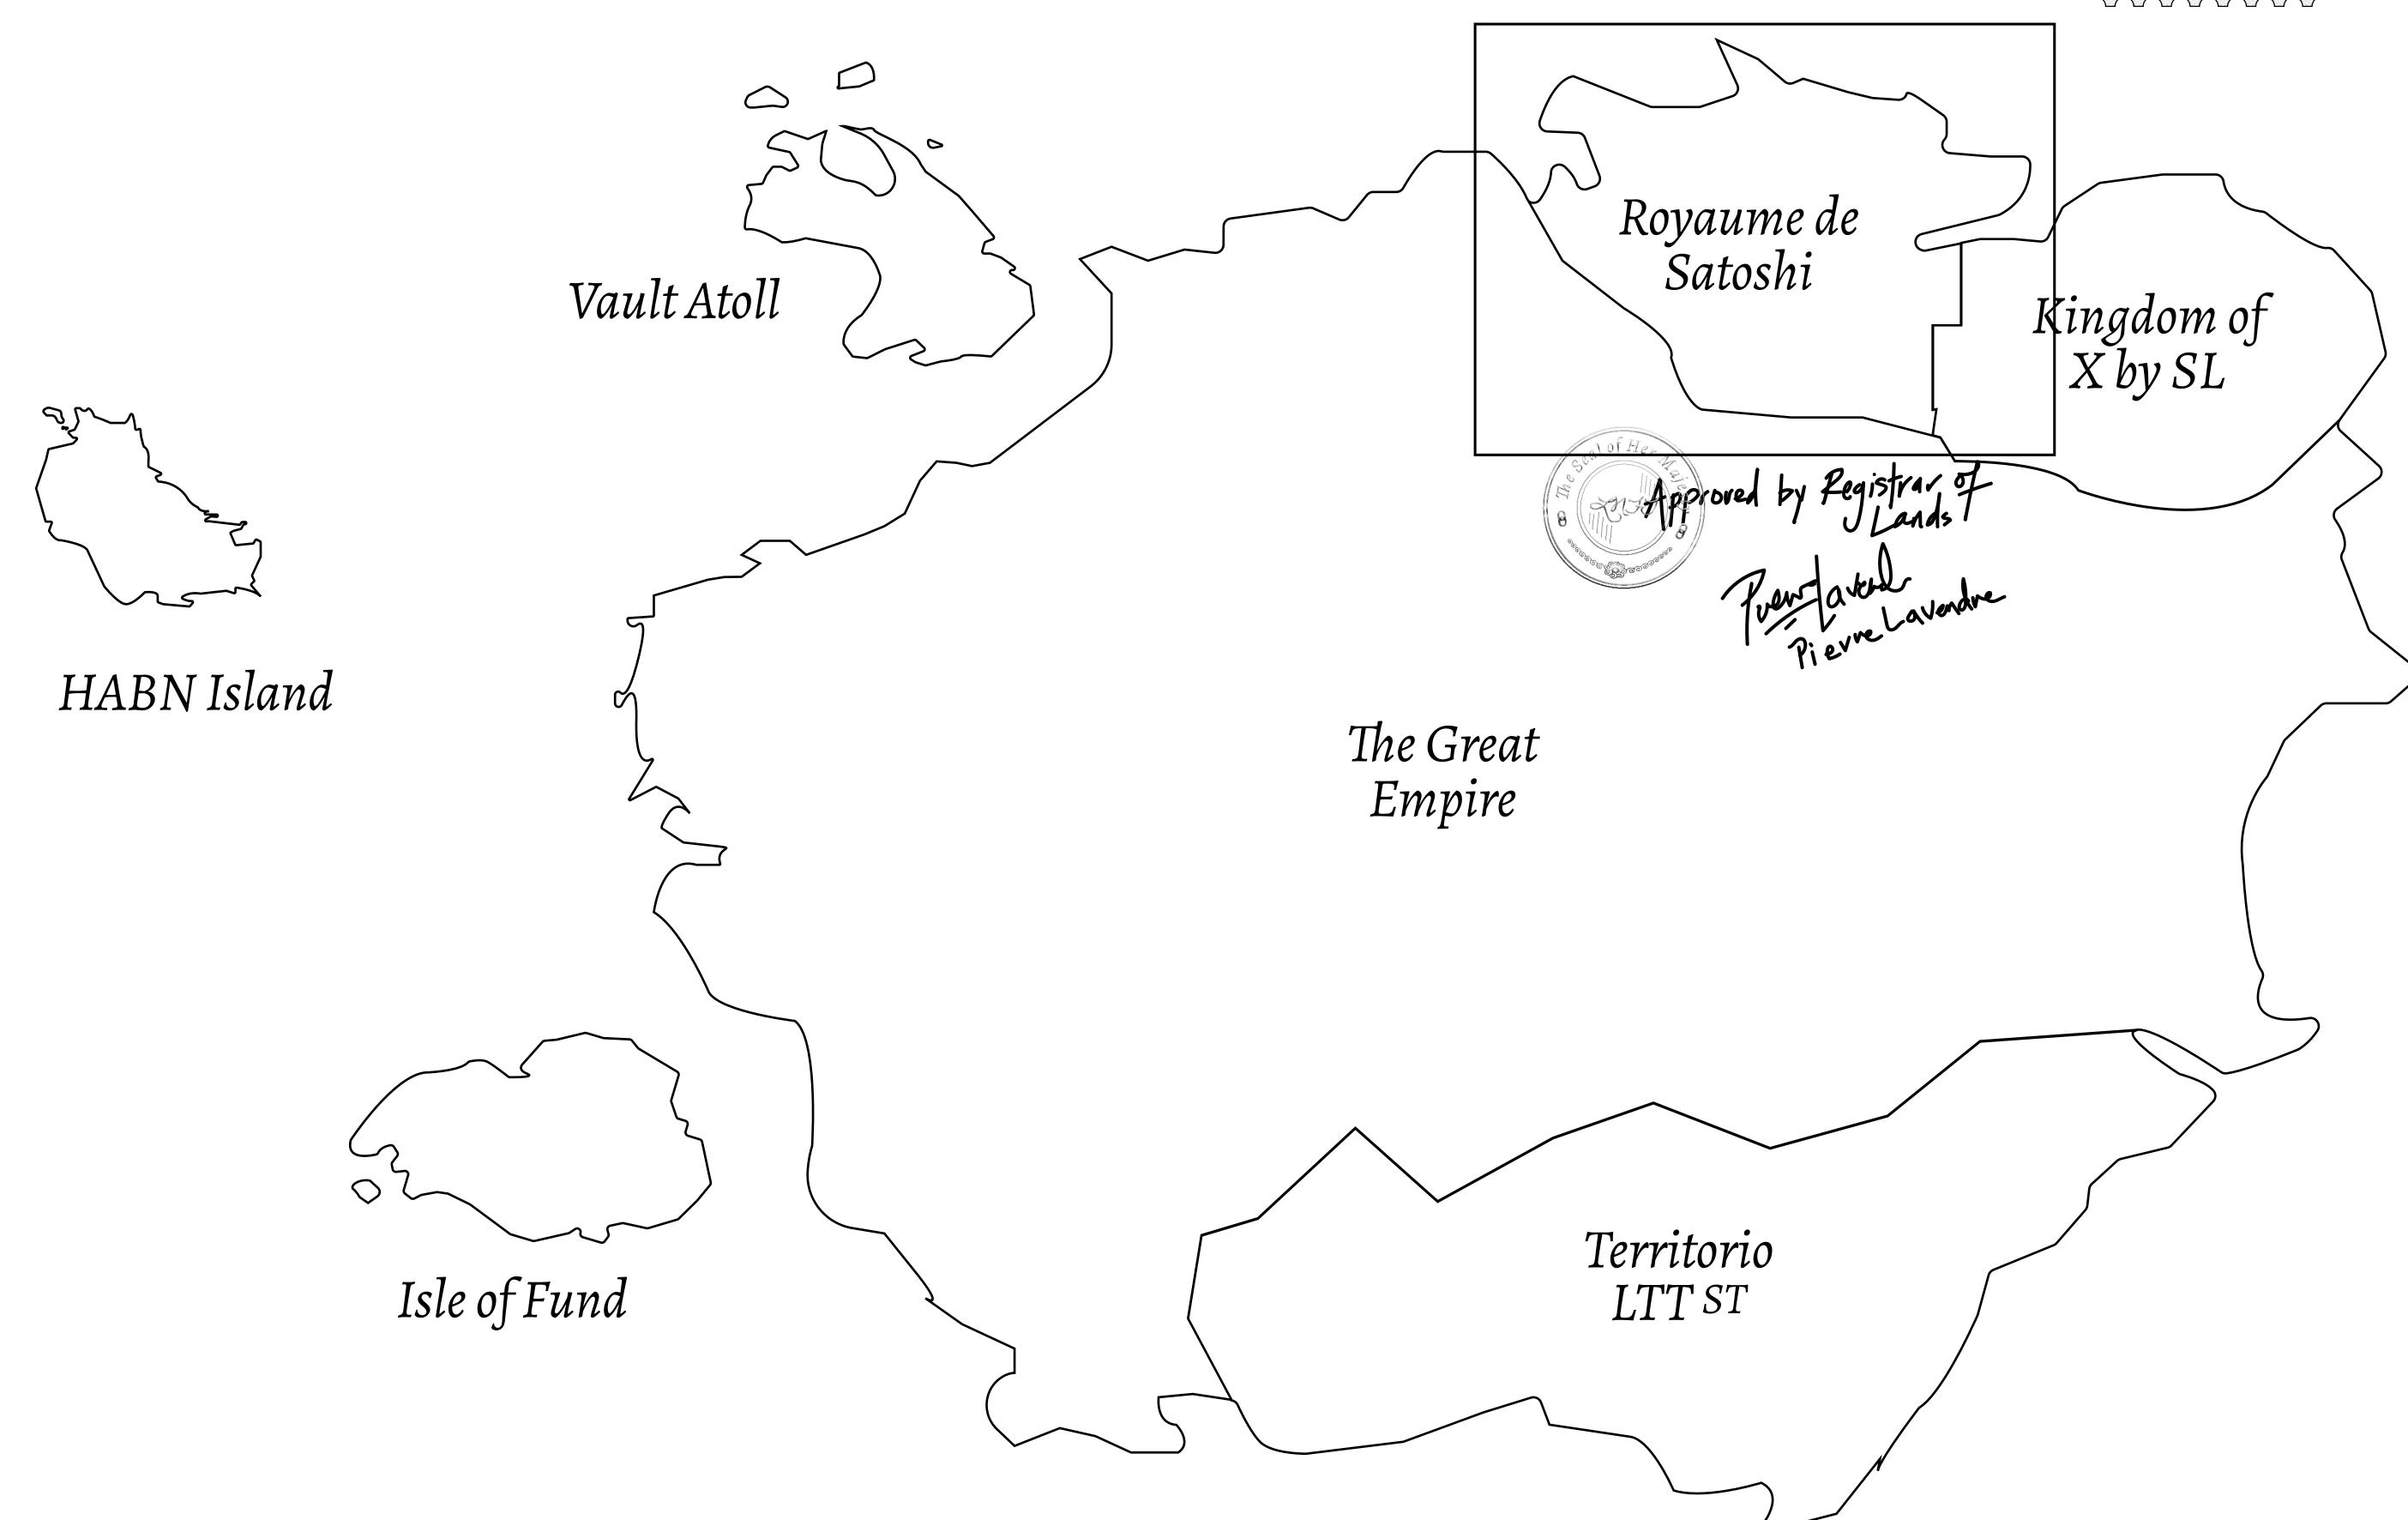

## GEOGRAPHY

COASTLINE 131 KM (81.40 MILES)

BORDERS OCEAN, THE GREAT EMPIRE, X BY SL

HIGHEST POINT MOUNT MEROPE +3588 M
LOWEST POINT THE PORT OF SATOSHI 0 M

PLOTS 331 SCALE 1:50000

| H.M. LNFT Land Registry |                                                                                                      | TITLE NUMBER             |               |
|-------------------------|------------------------------------------------------------------------------------------------------|--------------------------|---------------|
|                         |                                                                                                      | S008-130921              |               |
| ADMINISTRATIVE AREA     | ROYAUME DE SATOSHI                                                                                   | ISSUED 13 September 2021 | SCALE 1/50000 |
| OWNER ENTITLEMENT       | Type W-SL: Share of 1% of all LTT redeemed based on number of NFT Stories minted; Mint 4 NFT Stories |                          |               |