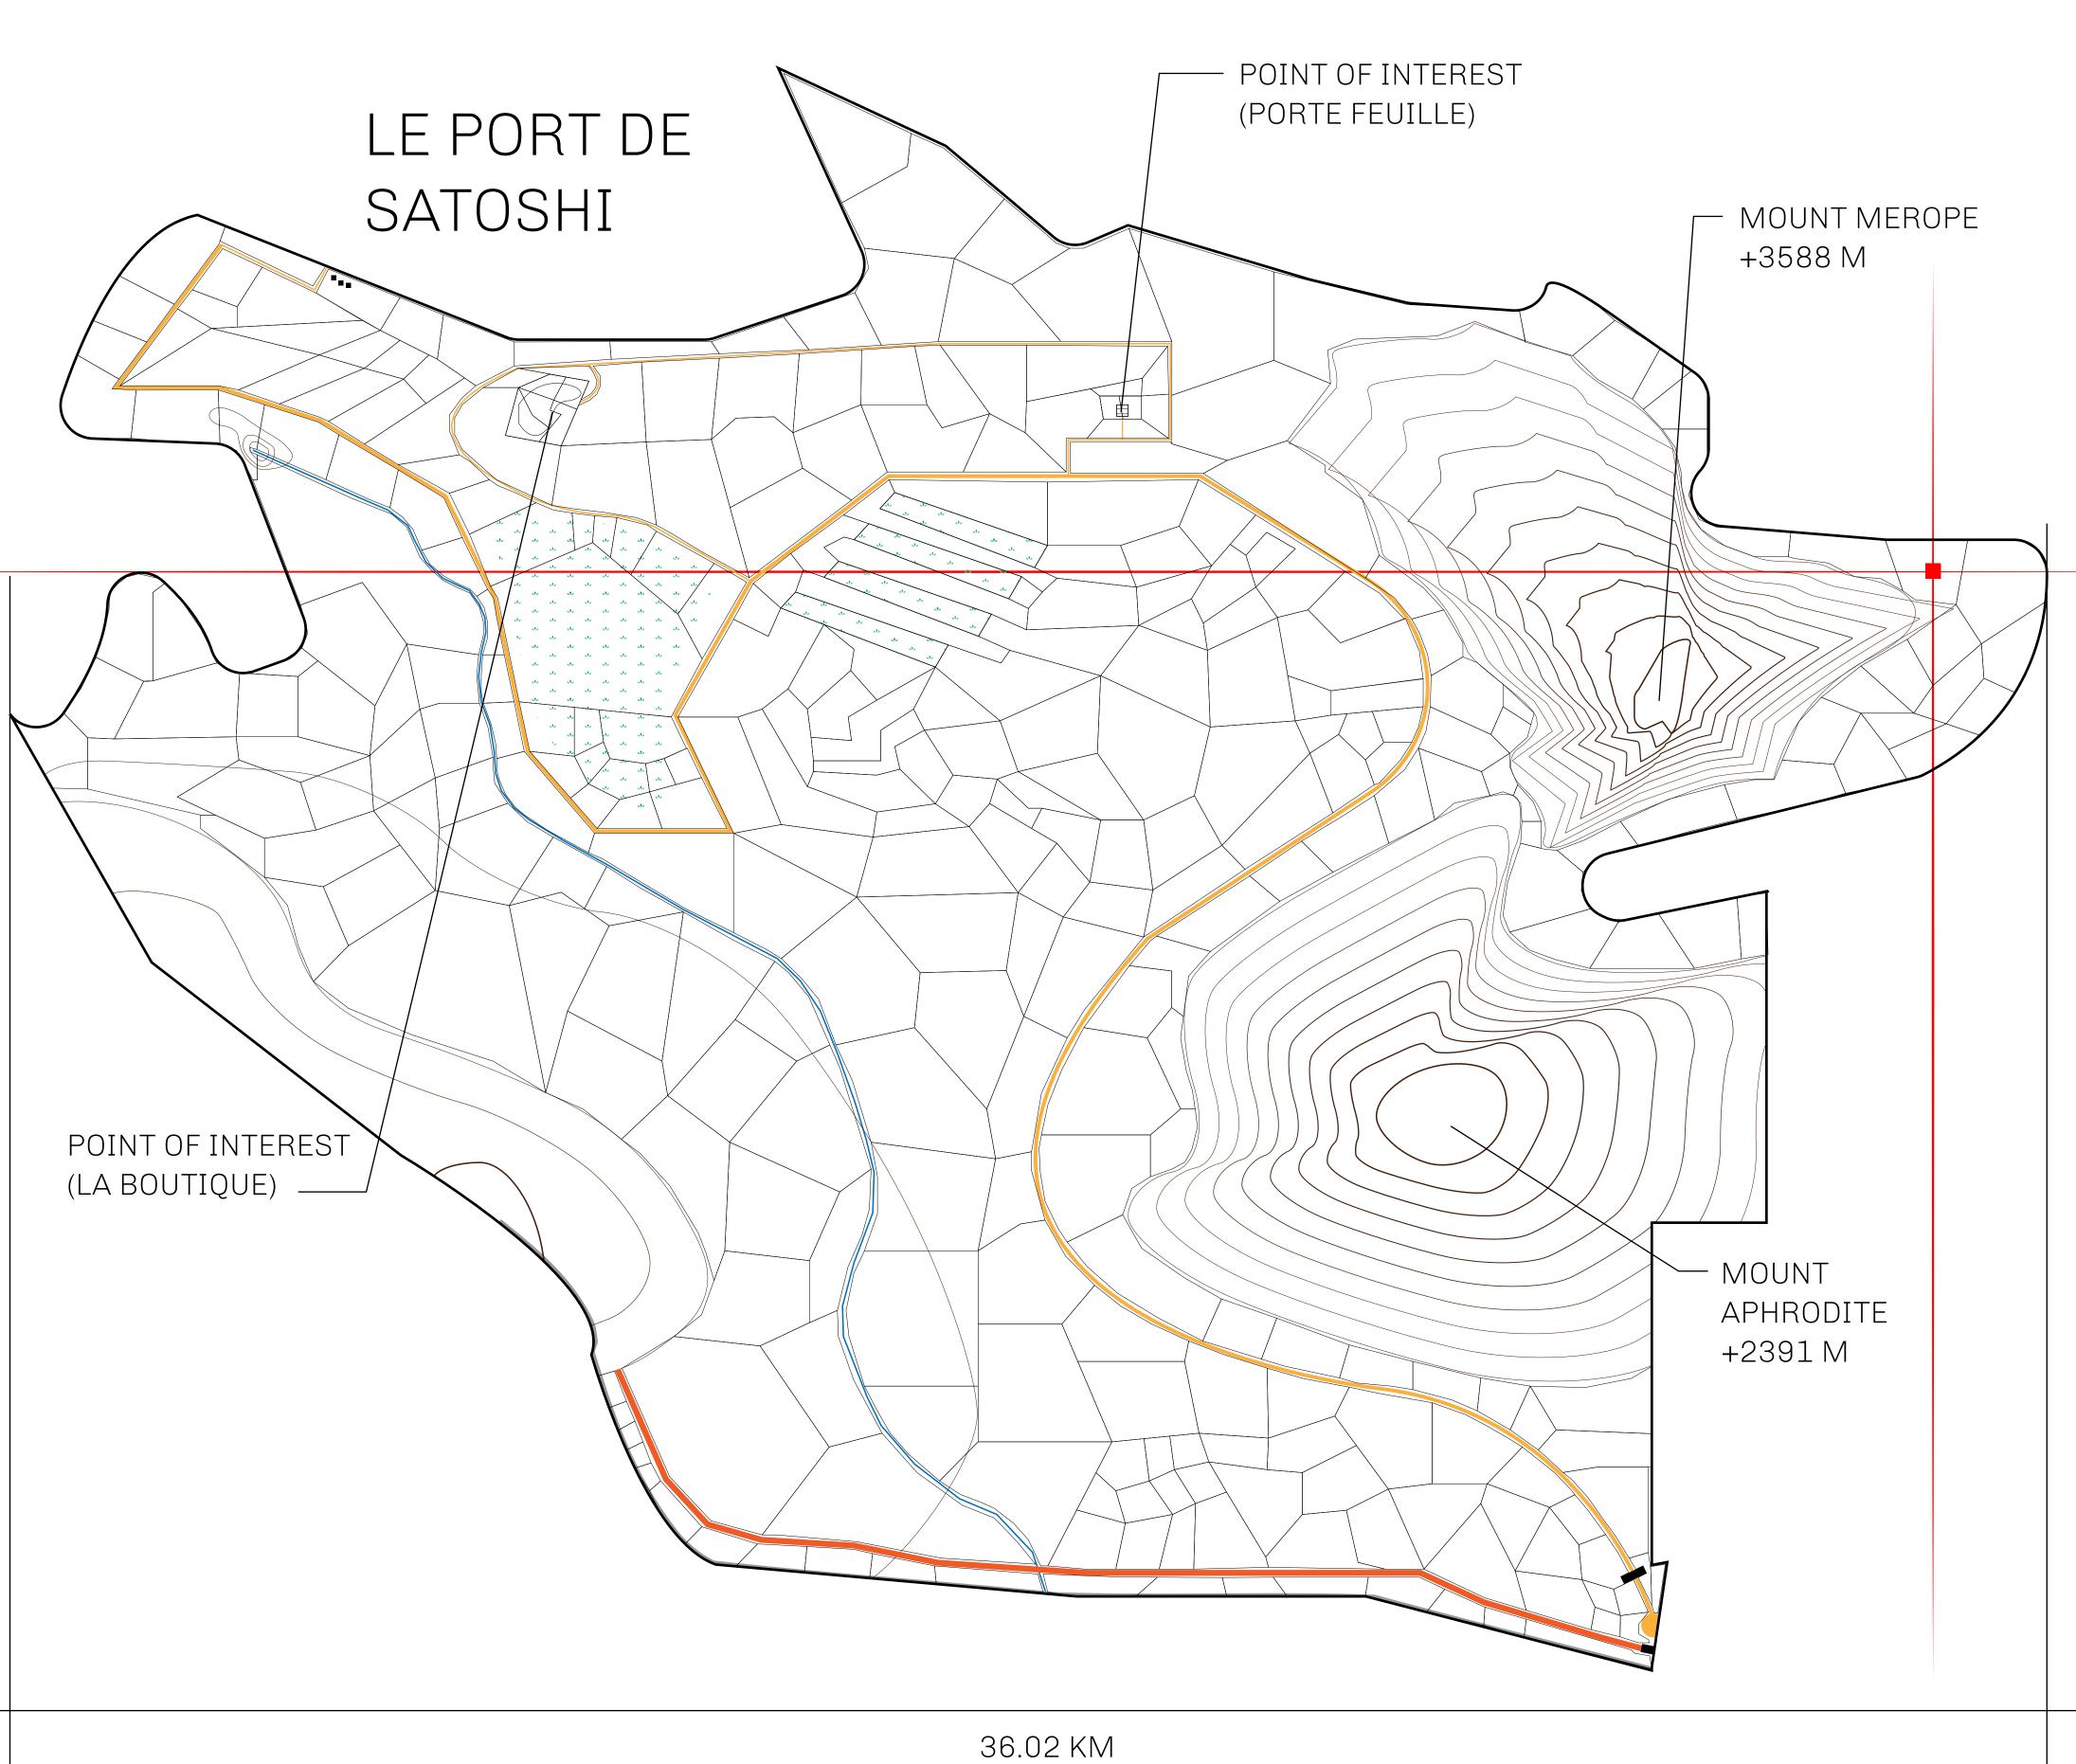

## GEOGRAPHY

COASTLINE 131 KM (81.40 MILES)

BORDERS OCEAN, THE GREAT EMPIRE, X BY SL

HIGHEST POINT MOUNT MEROPE +3588 M
LOWEST POINT THE PORT OF SATOSHI 0 M

PLOTS 331 SCALE 1:50000

| H.M. LNFT Land Registry |                                                                                                      | TITLE NUMBER             |               |
|-------------------------|------------------------------------------------------------------------------------------------------|--------------------------|---------------|
|                         |                                                                                                      | S008-130921              |               |
| ADMINISTRATIVE AREA     | ROYAUME DE SATOSHI                                                                                   | ISSUED 13 September 2021 | SCALE 1/50000 |
| OWNER ENTITLEMENT       | Type W-SL: Share of 1% of all LTT redeemed based on number of NFT Stories minted; Mint 4 NFT Stories |                          |               |