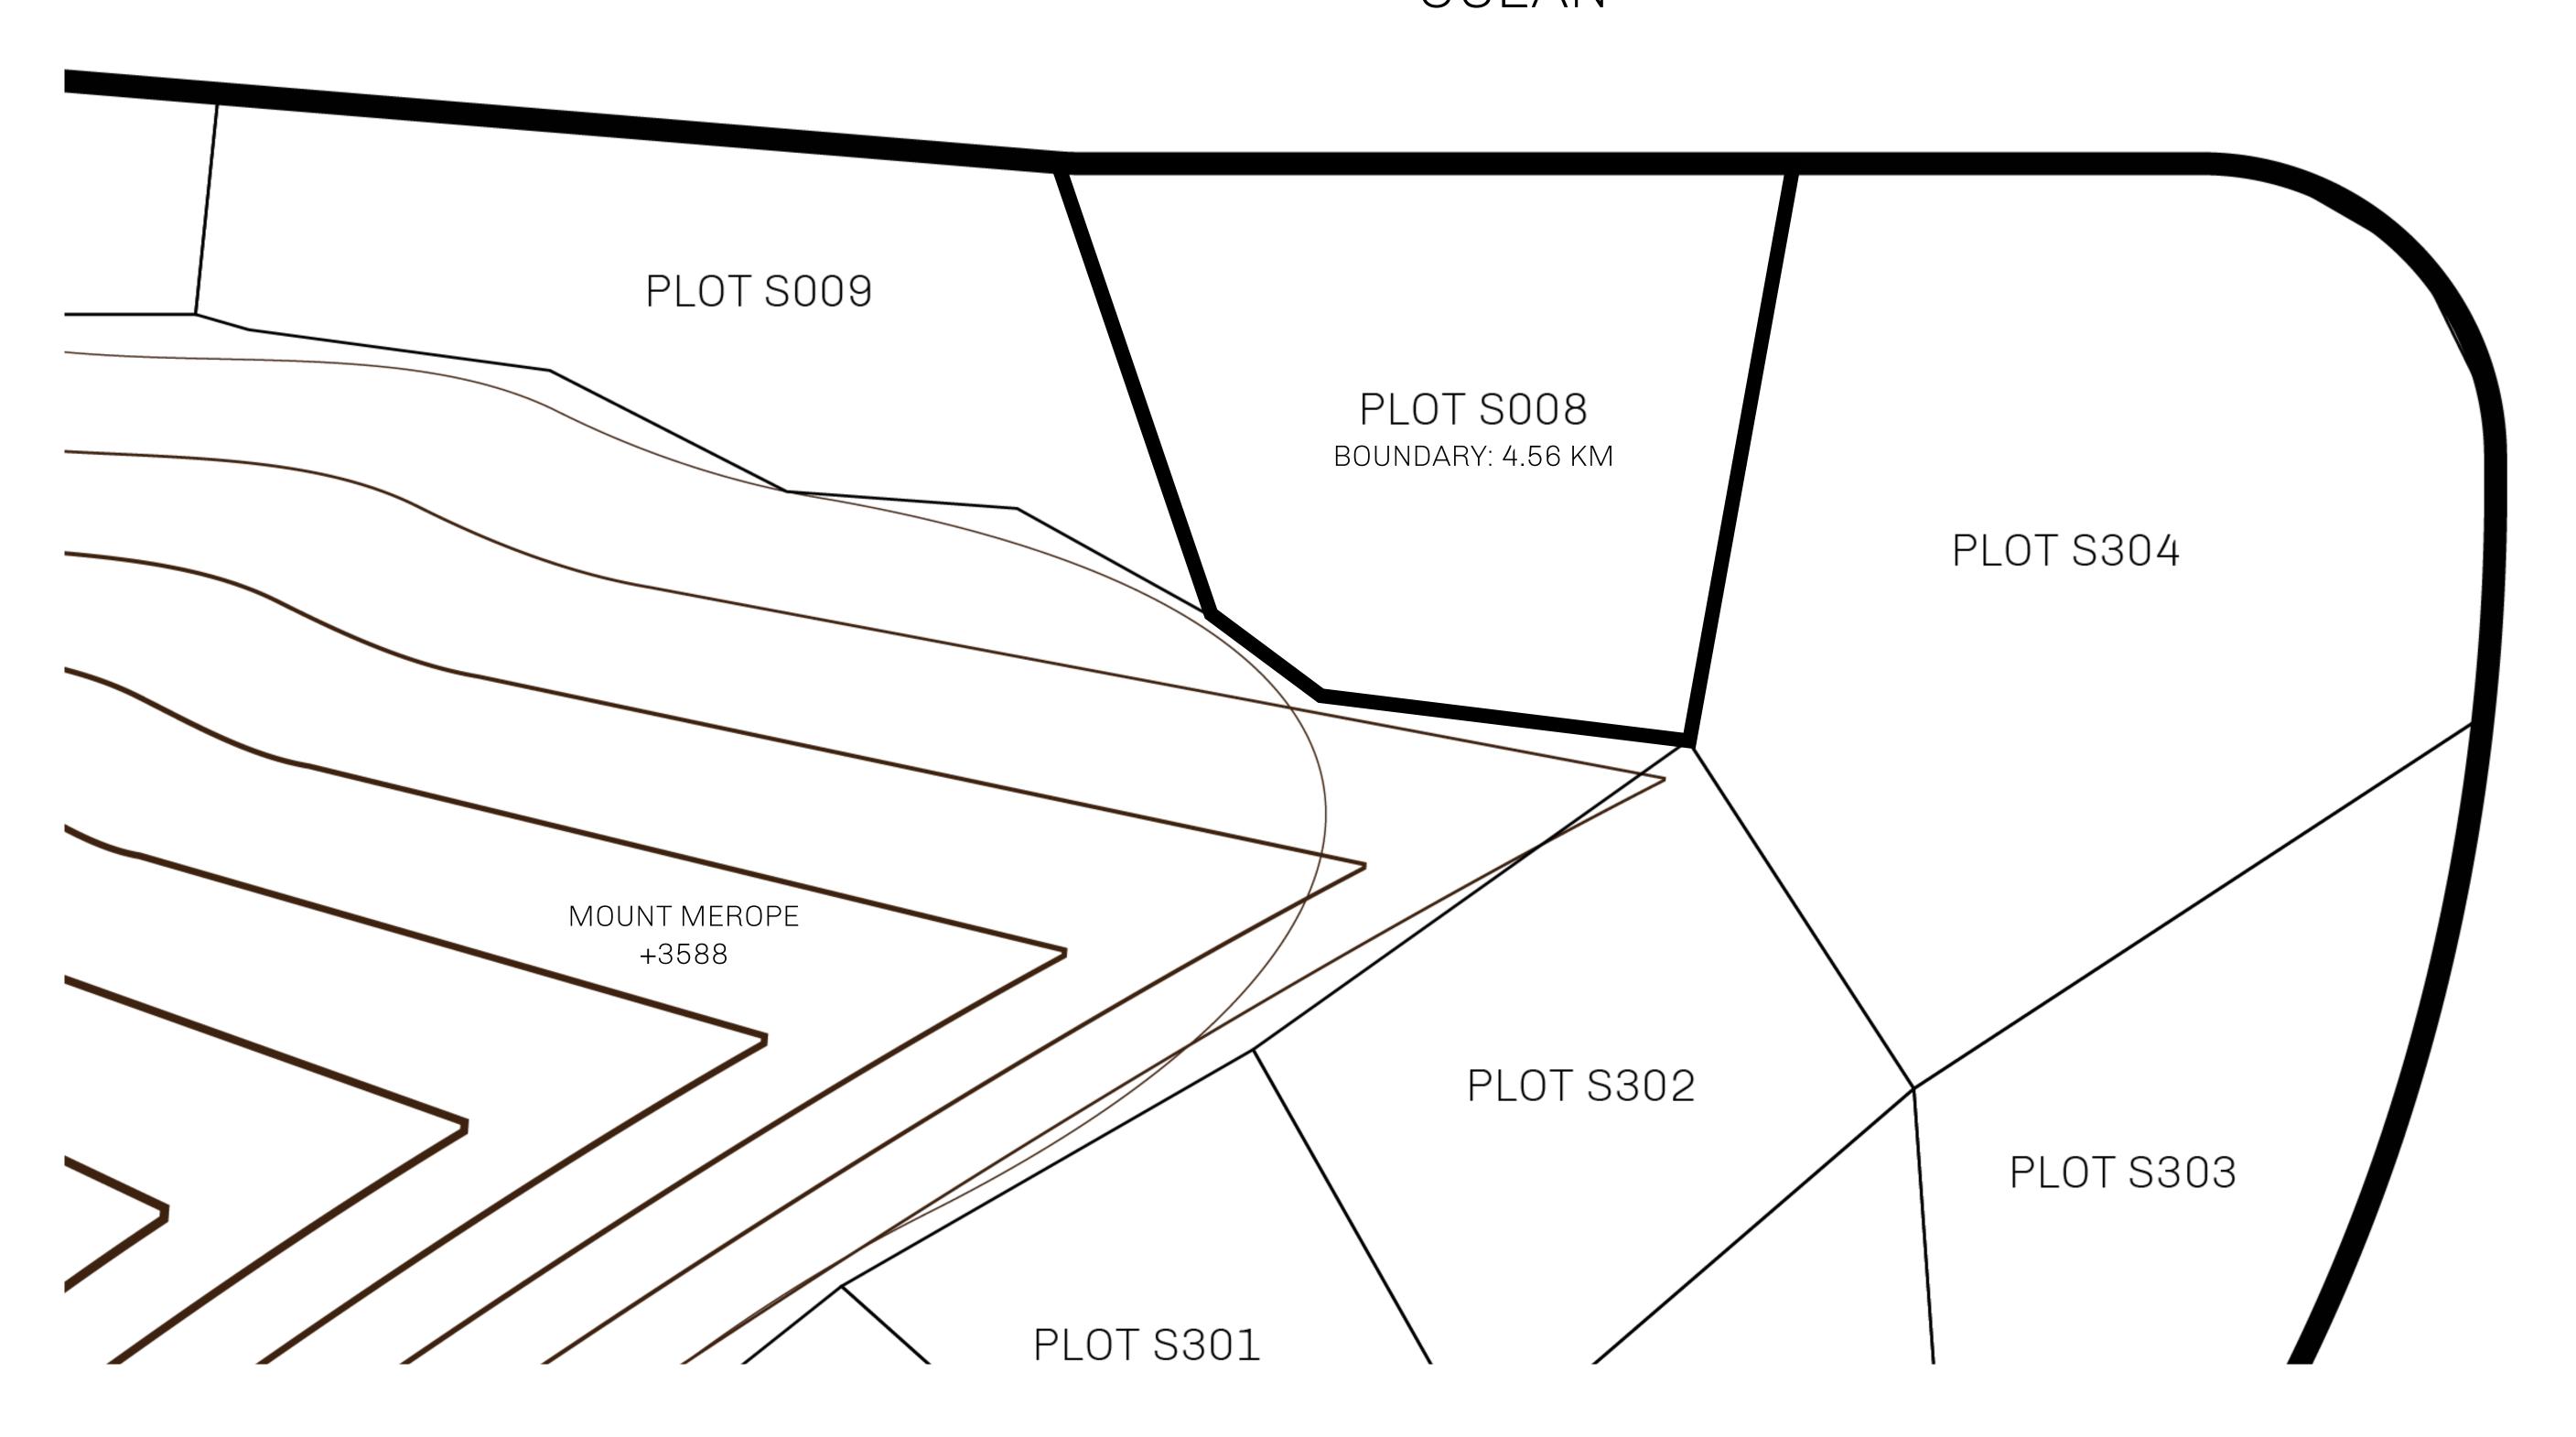

## GEOGRAPHY

COASTLINE 131 KM (81.40 MILES)

BORDERS OCEAN, THE GREAT EMPIRE, X BY SL

HIGHEST POINT MOUNT MEROPE +3588 M
LOWEST POINT THE PORT OF SATOSHI 0 M

PLOTS 331 SCALE 1:50000

| H.M. LNFT Land Registry |                                                                                                      | TITLE NUMBER             |               |
|-------------------------|------------------------------------------------------------------------------------------------------|--------------------------|---------------|
|                         |                                                                                                      | S008-130921              |               |
| ADMINISTRATIVE AREA     | ROYAUME DE SATOSHI                                                                                   | ISSUED 13 September 2021 | SCALE 1/50000 |
| OWNER ENTITLEMENT       | Type W-SL: Share of 1% of all LTT redeemed based on number of NFT Stories minted; Mint 4 NFT Stories |                          |               |