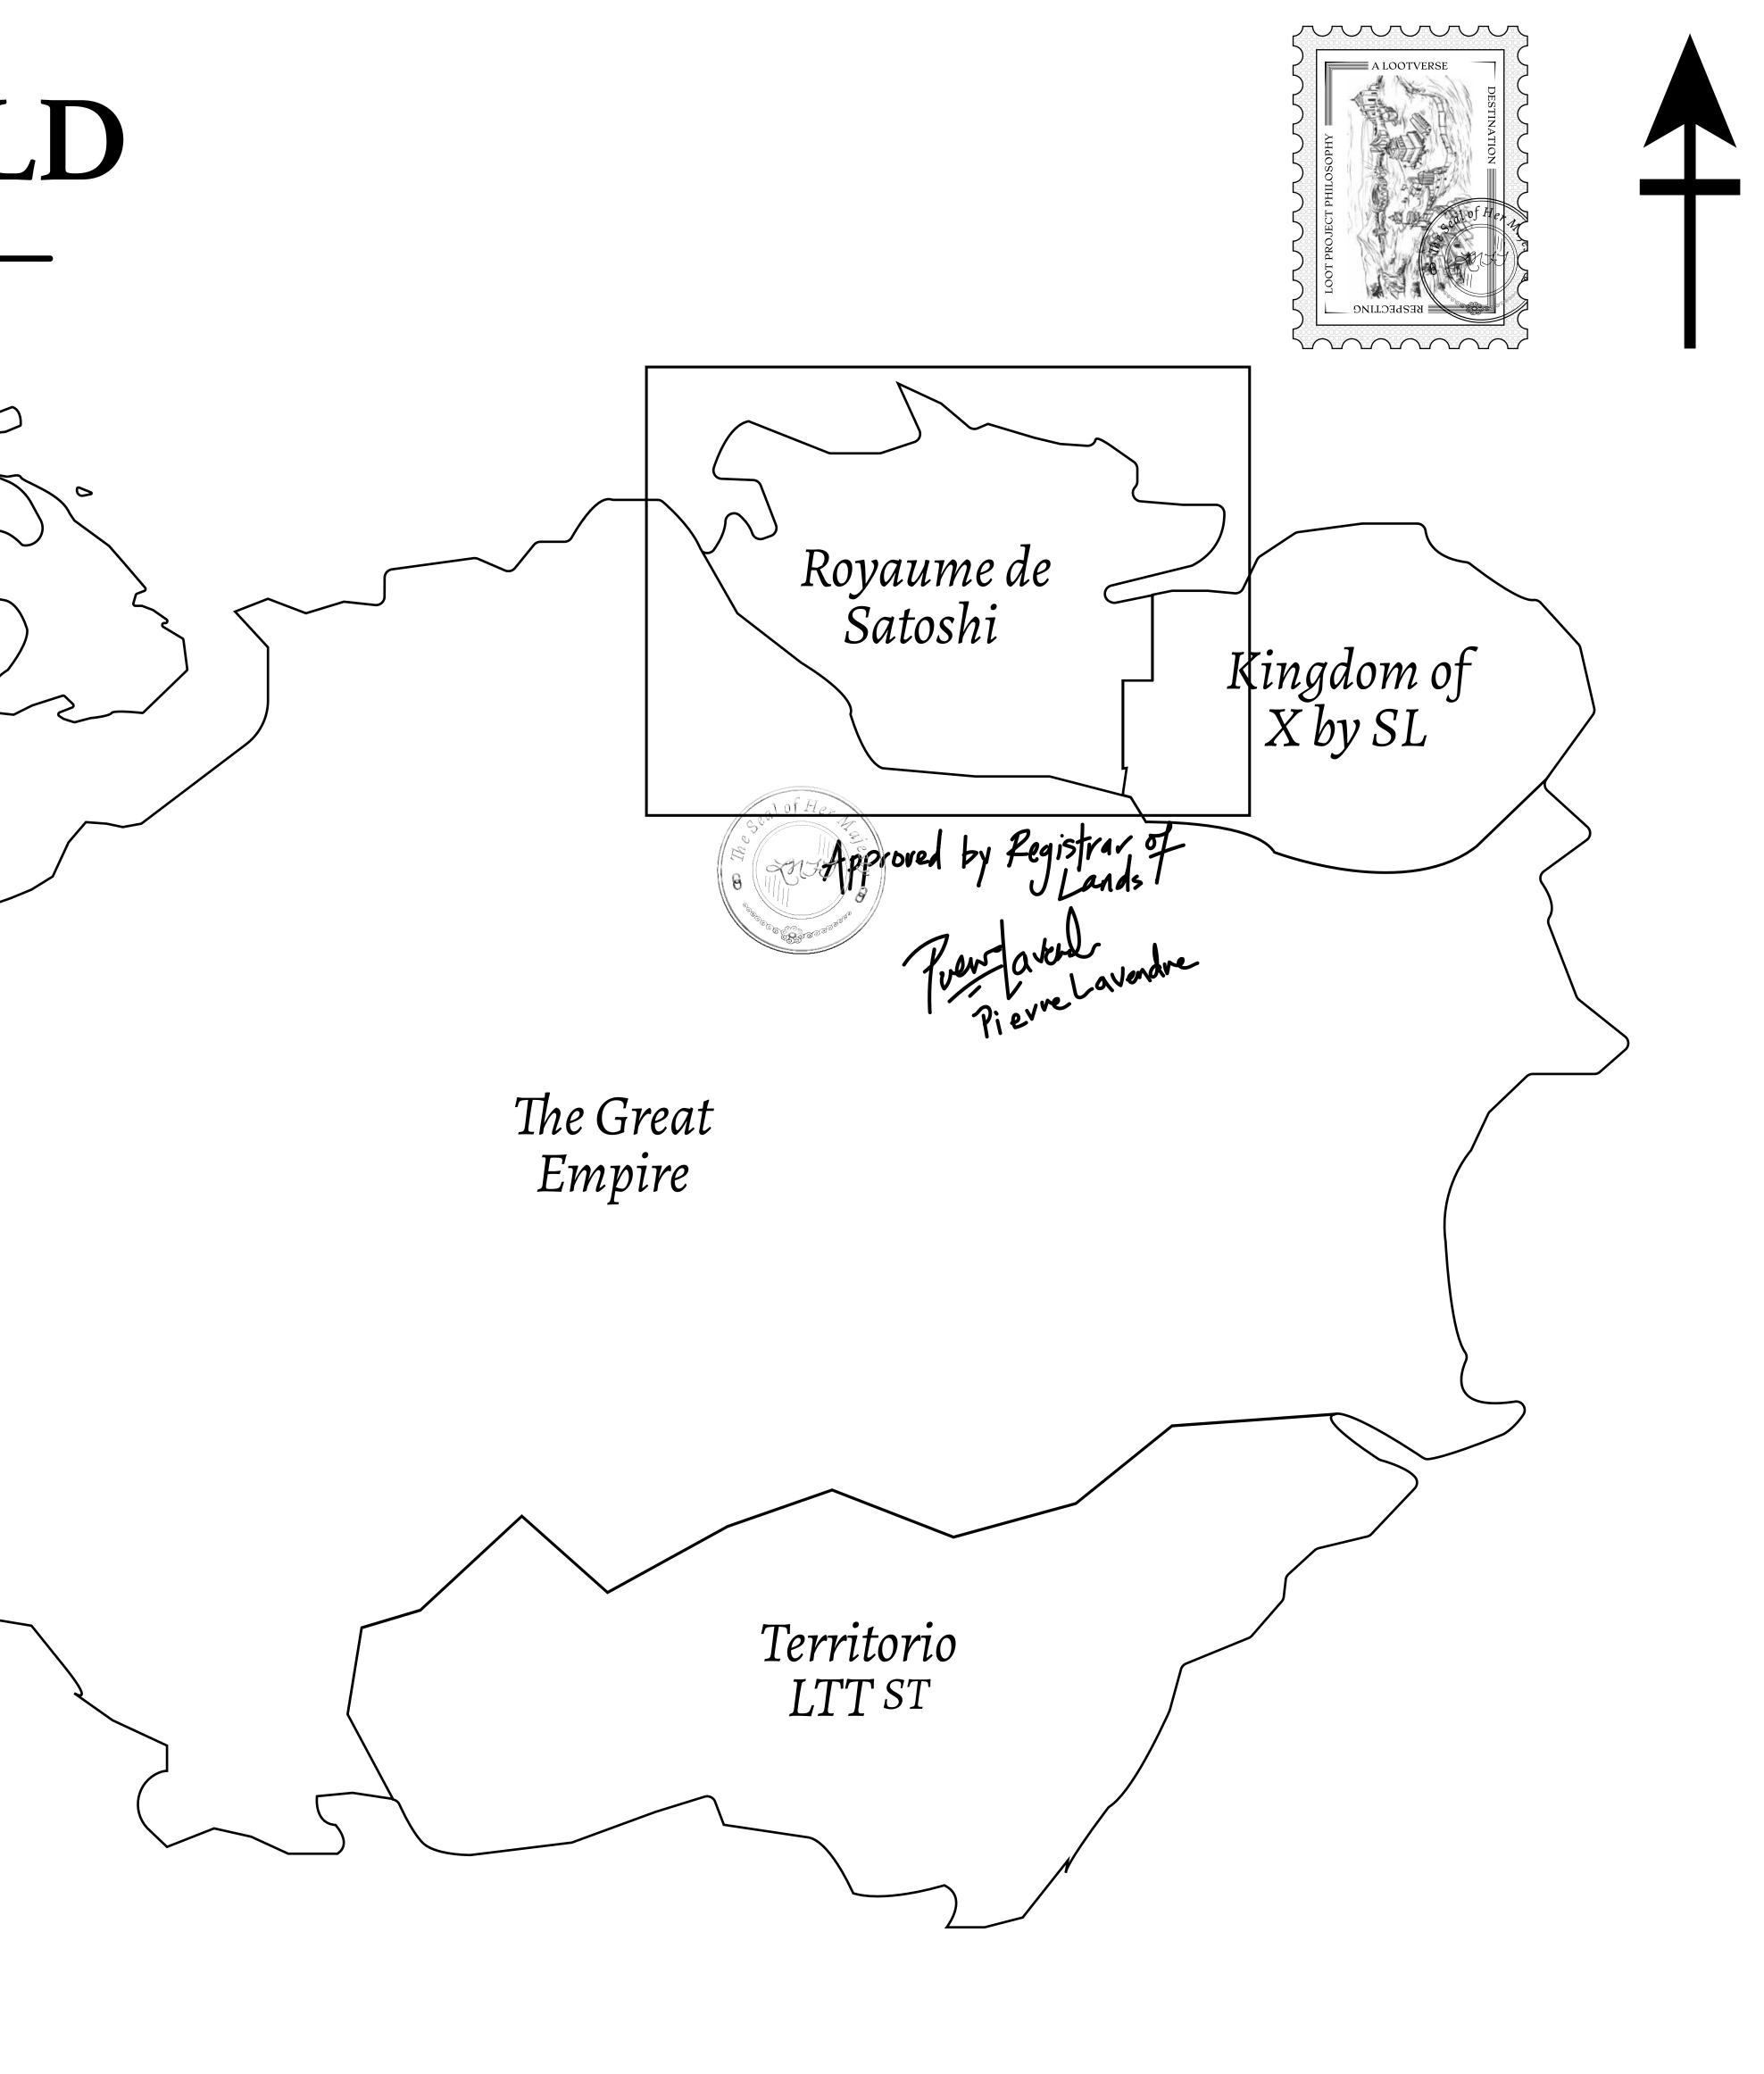

## LOOT NFT WORLD $\bigcirc$

HABN Island

 $\bigcirc$ 

Vault Atoll

Isle of Fund

## H.M. LNFT Land Registry

ADMINISTRATIVE AREA

OWNER ENTITLEMENT

**ROYAUME DE** 

Type-R-d: Minitorial to USDC ERC2

|                                |                        |                  | TITLE         | NUMBER                |
|--------------------------------|------------------------|------------------|---------------|-----------------------|
| y                              | S007-170721            |                  |               |                       |
| E SATOSHI                      | ISSUED                 | 17 July 2021     | Jo.           | SCALE 1/50000         |
| imum of 0.739<br>20; Mint 4 NF |                        | sales, less Pion | eer Badge rev | vards, received in Ci |
| 20, IVIIII 4 I I I             |                        |                  |               |                       |
|                                |                        |                  |               |                       |
|                                |                        |                  |               |                       |
|                                |                        |                  |               |                       |
|                                |                        |                  |               |                       |
|                                |                        |                  |               |                       |
|                                |                        |                  |               |                       |
|                                |                        | 170701           |               |                       |
|                                | PLOT SO07-<br>BOUNDARY |                  |               | PLOT S006-17072       |
|                                |                        | Г                |               |                       |
|                                |                        | -                |               |                       |
|                                |                        |                  |               |                       |
|                                |                        |                  |               |                       |
|                                |                        |                  |               |                       |
|                                |                        |                  |               |                       |
|                                |                        |                  |               | 1                     |
|                                |                        |                  |               | F                     |
|                                |                        |                  |               |                       |
|                                |                        |                  |               |                       |
|                                |                        |                  |               |                       |
|                                |                        |                  |               |                       |