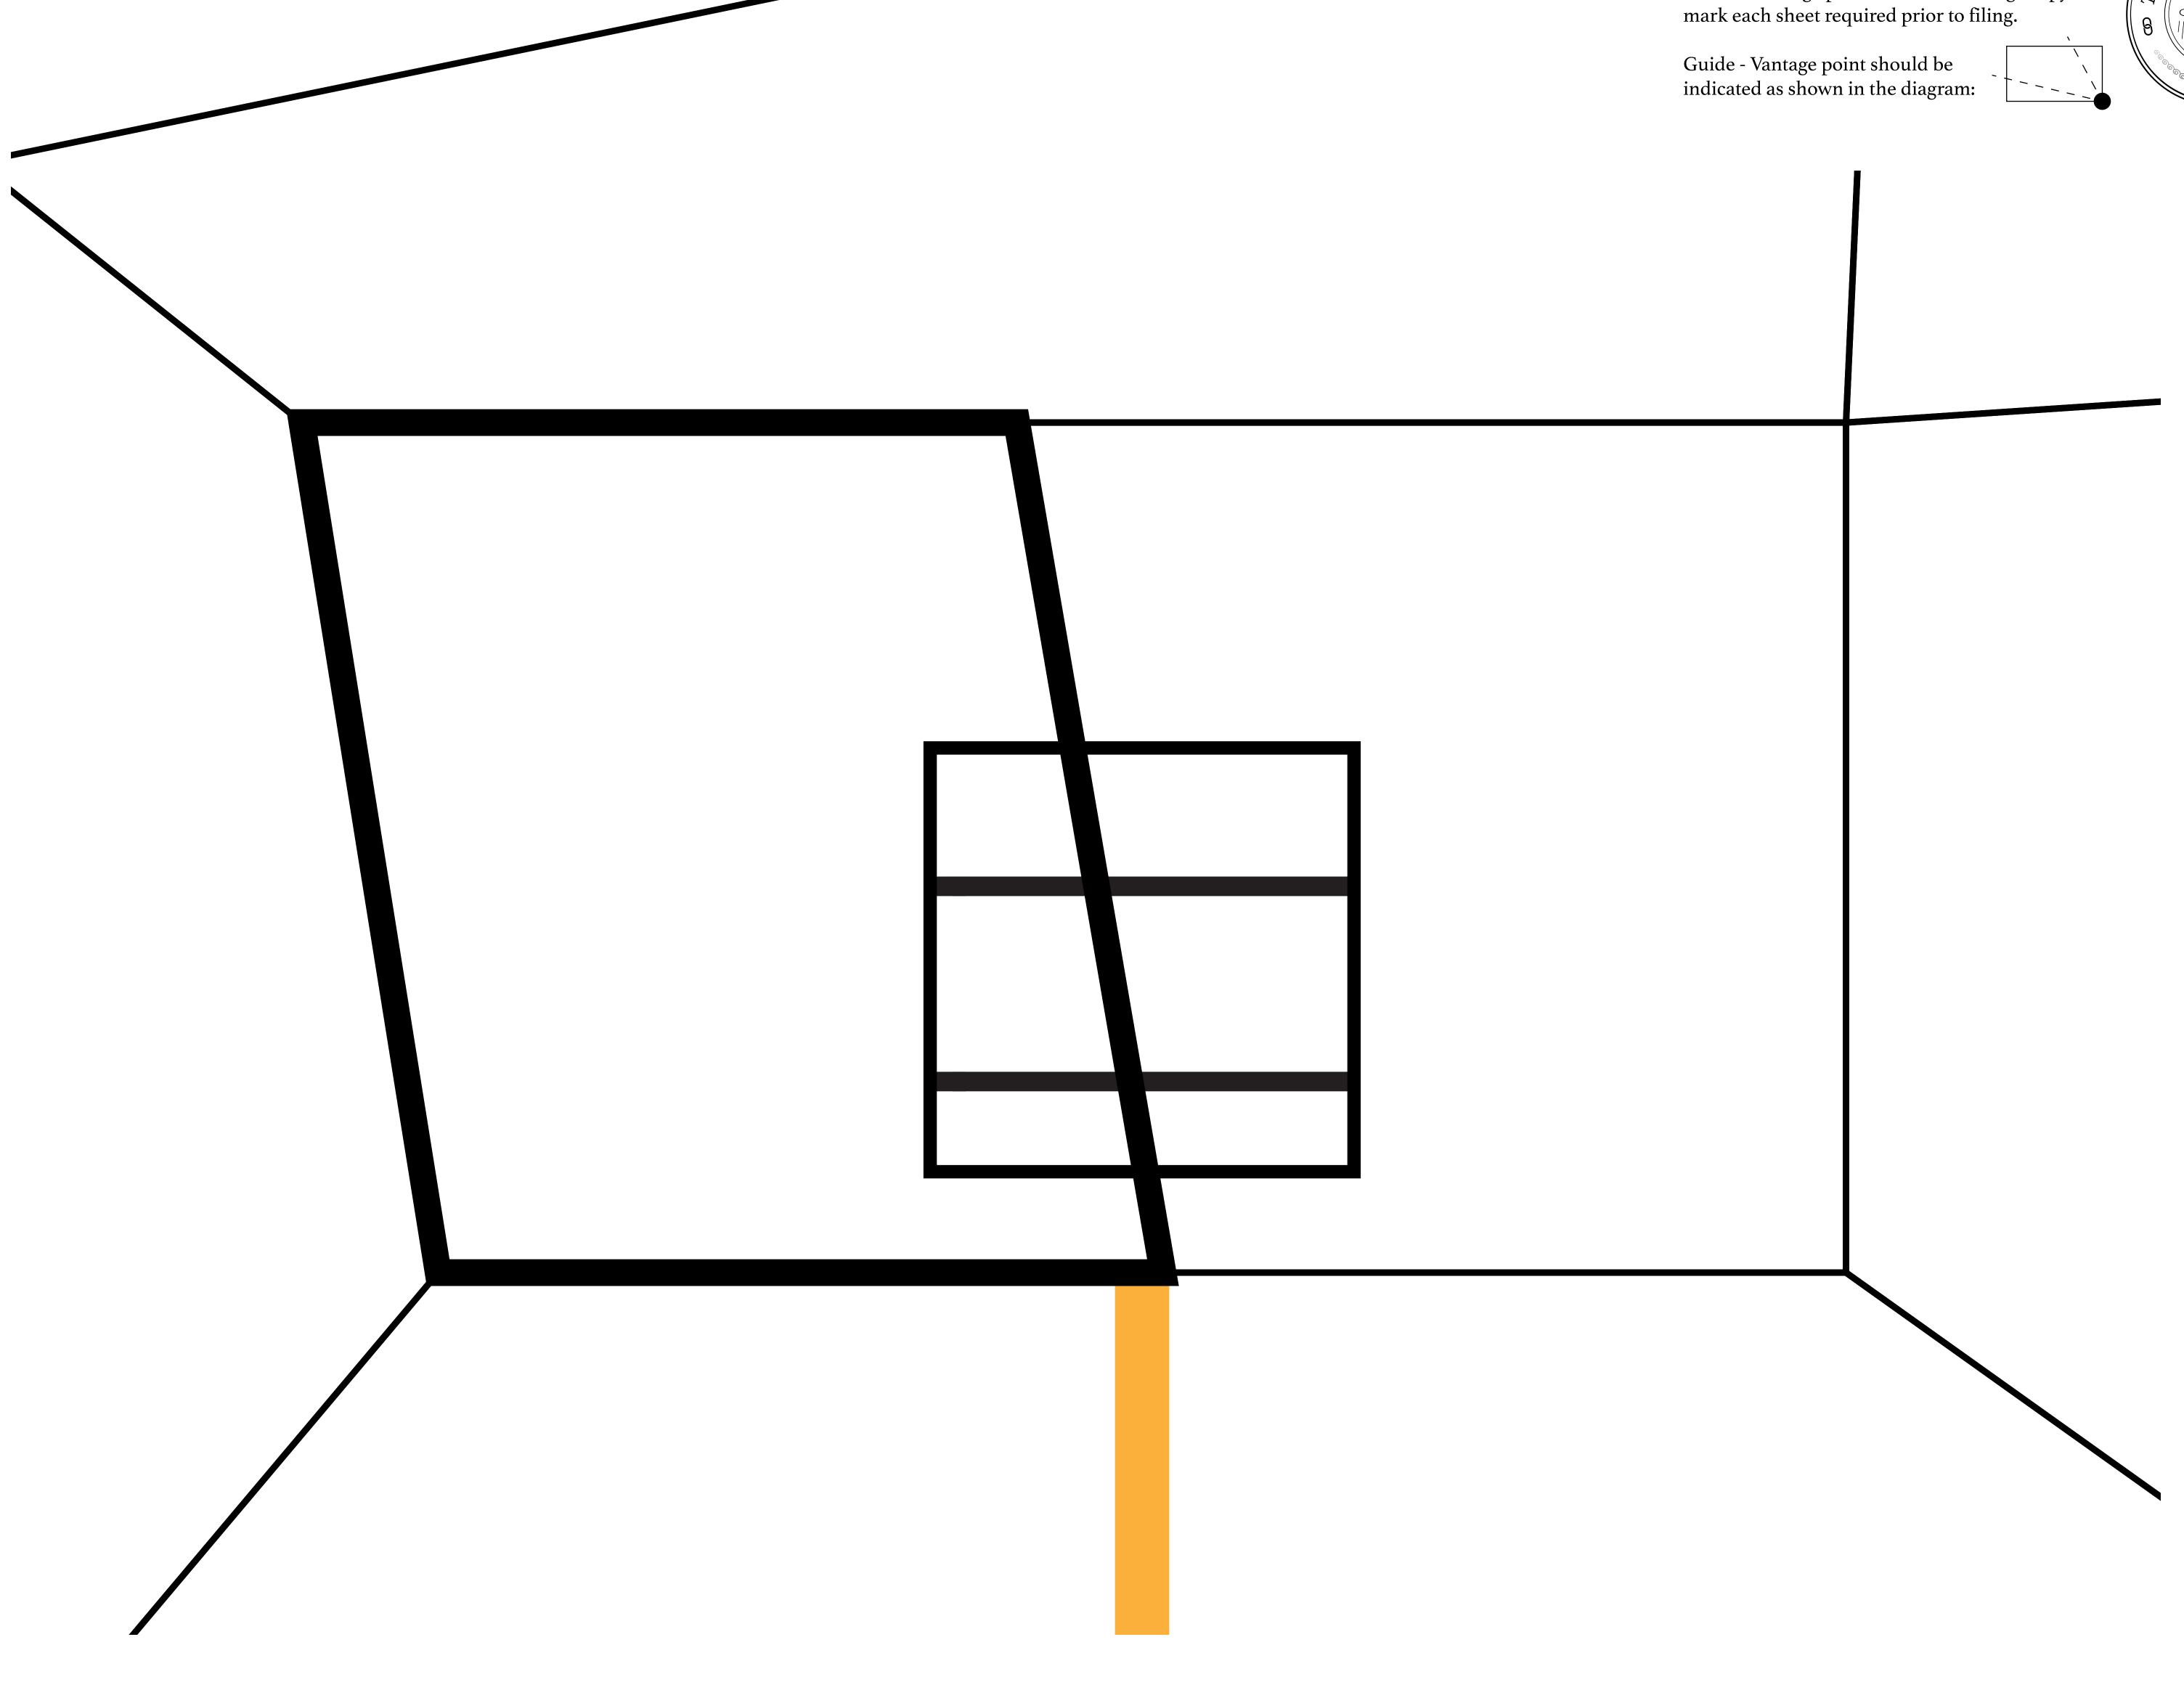

## H.M. LNFT Land Registry

ADMINISTRATIVE AREA

OWNER ENTITLEMENT

**ROYAUME DE** 

Type-R-d: Minitorial to USDC ERC2

|                                |                        |                  | TITLE         | NUMBER                |
|--------------------------------|------------------------|------------------|---------------|-----------------------|
| y                              | S007-170721            |                  |               |                       |
| E SATOSHI                      | ISSUED                 | 17 July 2021     | Jo.           | SCALE 1/50000         |
| imum of 0.739<br>20; Mint 4 NF |                        | sales, less Pion | eer Badge rev | vards, received in Ci |
| 20, IVIIII 4 I I I             |                        |                  |               |                       |
|                                |                        |                  |               |                       |
|                                |                        |                  |               |                       |
|                                |                        |                  |               |                       |
|                                |                        |                  |               |                       |
|                                |                        |                  |               |                       |
|                                |                        |                  |               |                       |
|                                |                        | 170701           |               |                       |
|                                | PLOT SO07-<br>BOUNDARY |                  |               | PLOT S006-17072       |
|                                |                        | Г                |               |                       |
|                                |                        | -                |               |                       |
|                                |                        |                  |               |                       |
|                                |                        |                  |               |                       |
|                                |                        |                  |               |                       |
|                                |                        |                  |               |                       |
|                                |                        |                  |               | 1                     |
|                                |                        |                  |               | F                     |
|                                |                        |                  |               |                       |
|                                |                        |                  |               |                       |
|                                |                        |                  |               |                       |
|                                |                        |                  |               |                       |

**OFFICIAL PERSPECTIVE SHEET FOR FILING** 

Indicate vantage point for each drawing. Copy and mark each sheet required prior to filing.