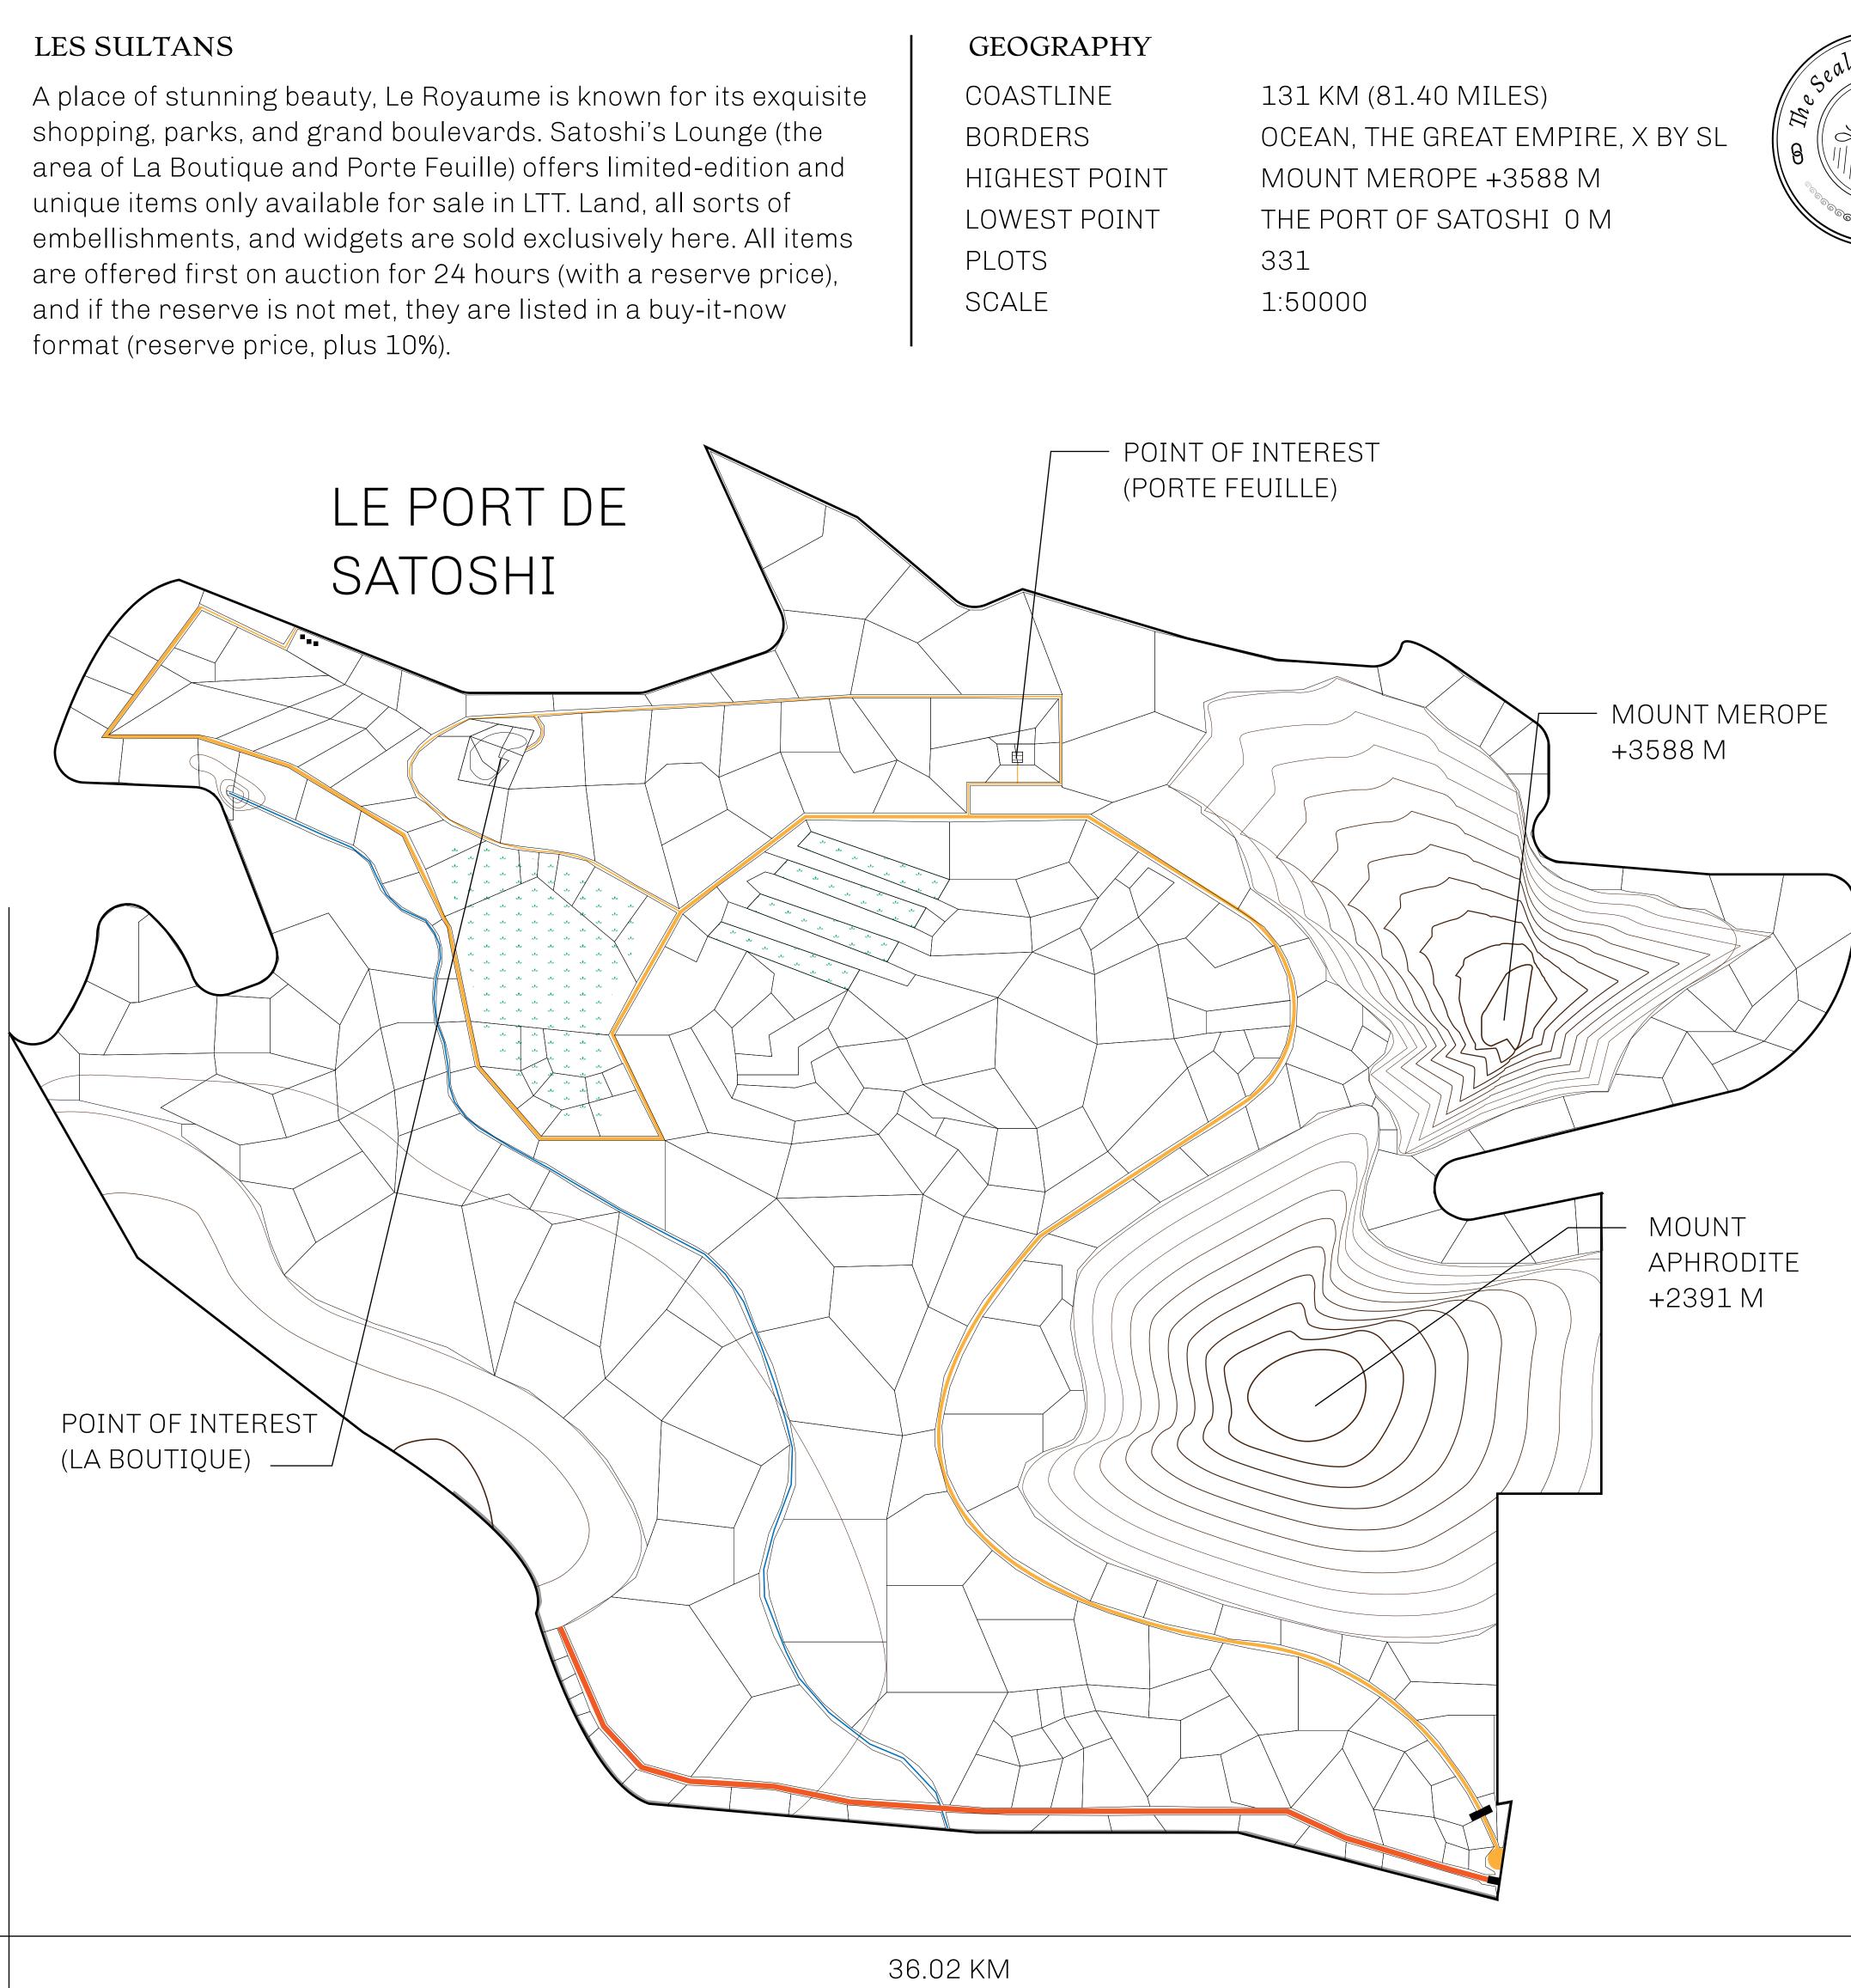

## LOOT NFT WORLD $\bigcirc$

HABN Island

 $\bigcirc$ 

Vault Atoll

Isle of Fund