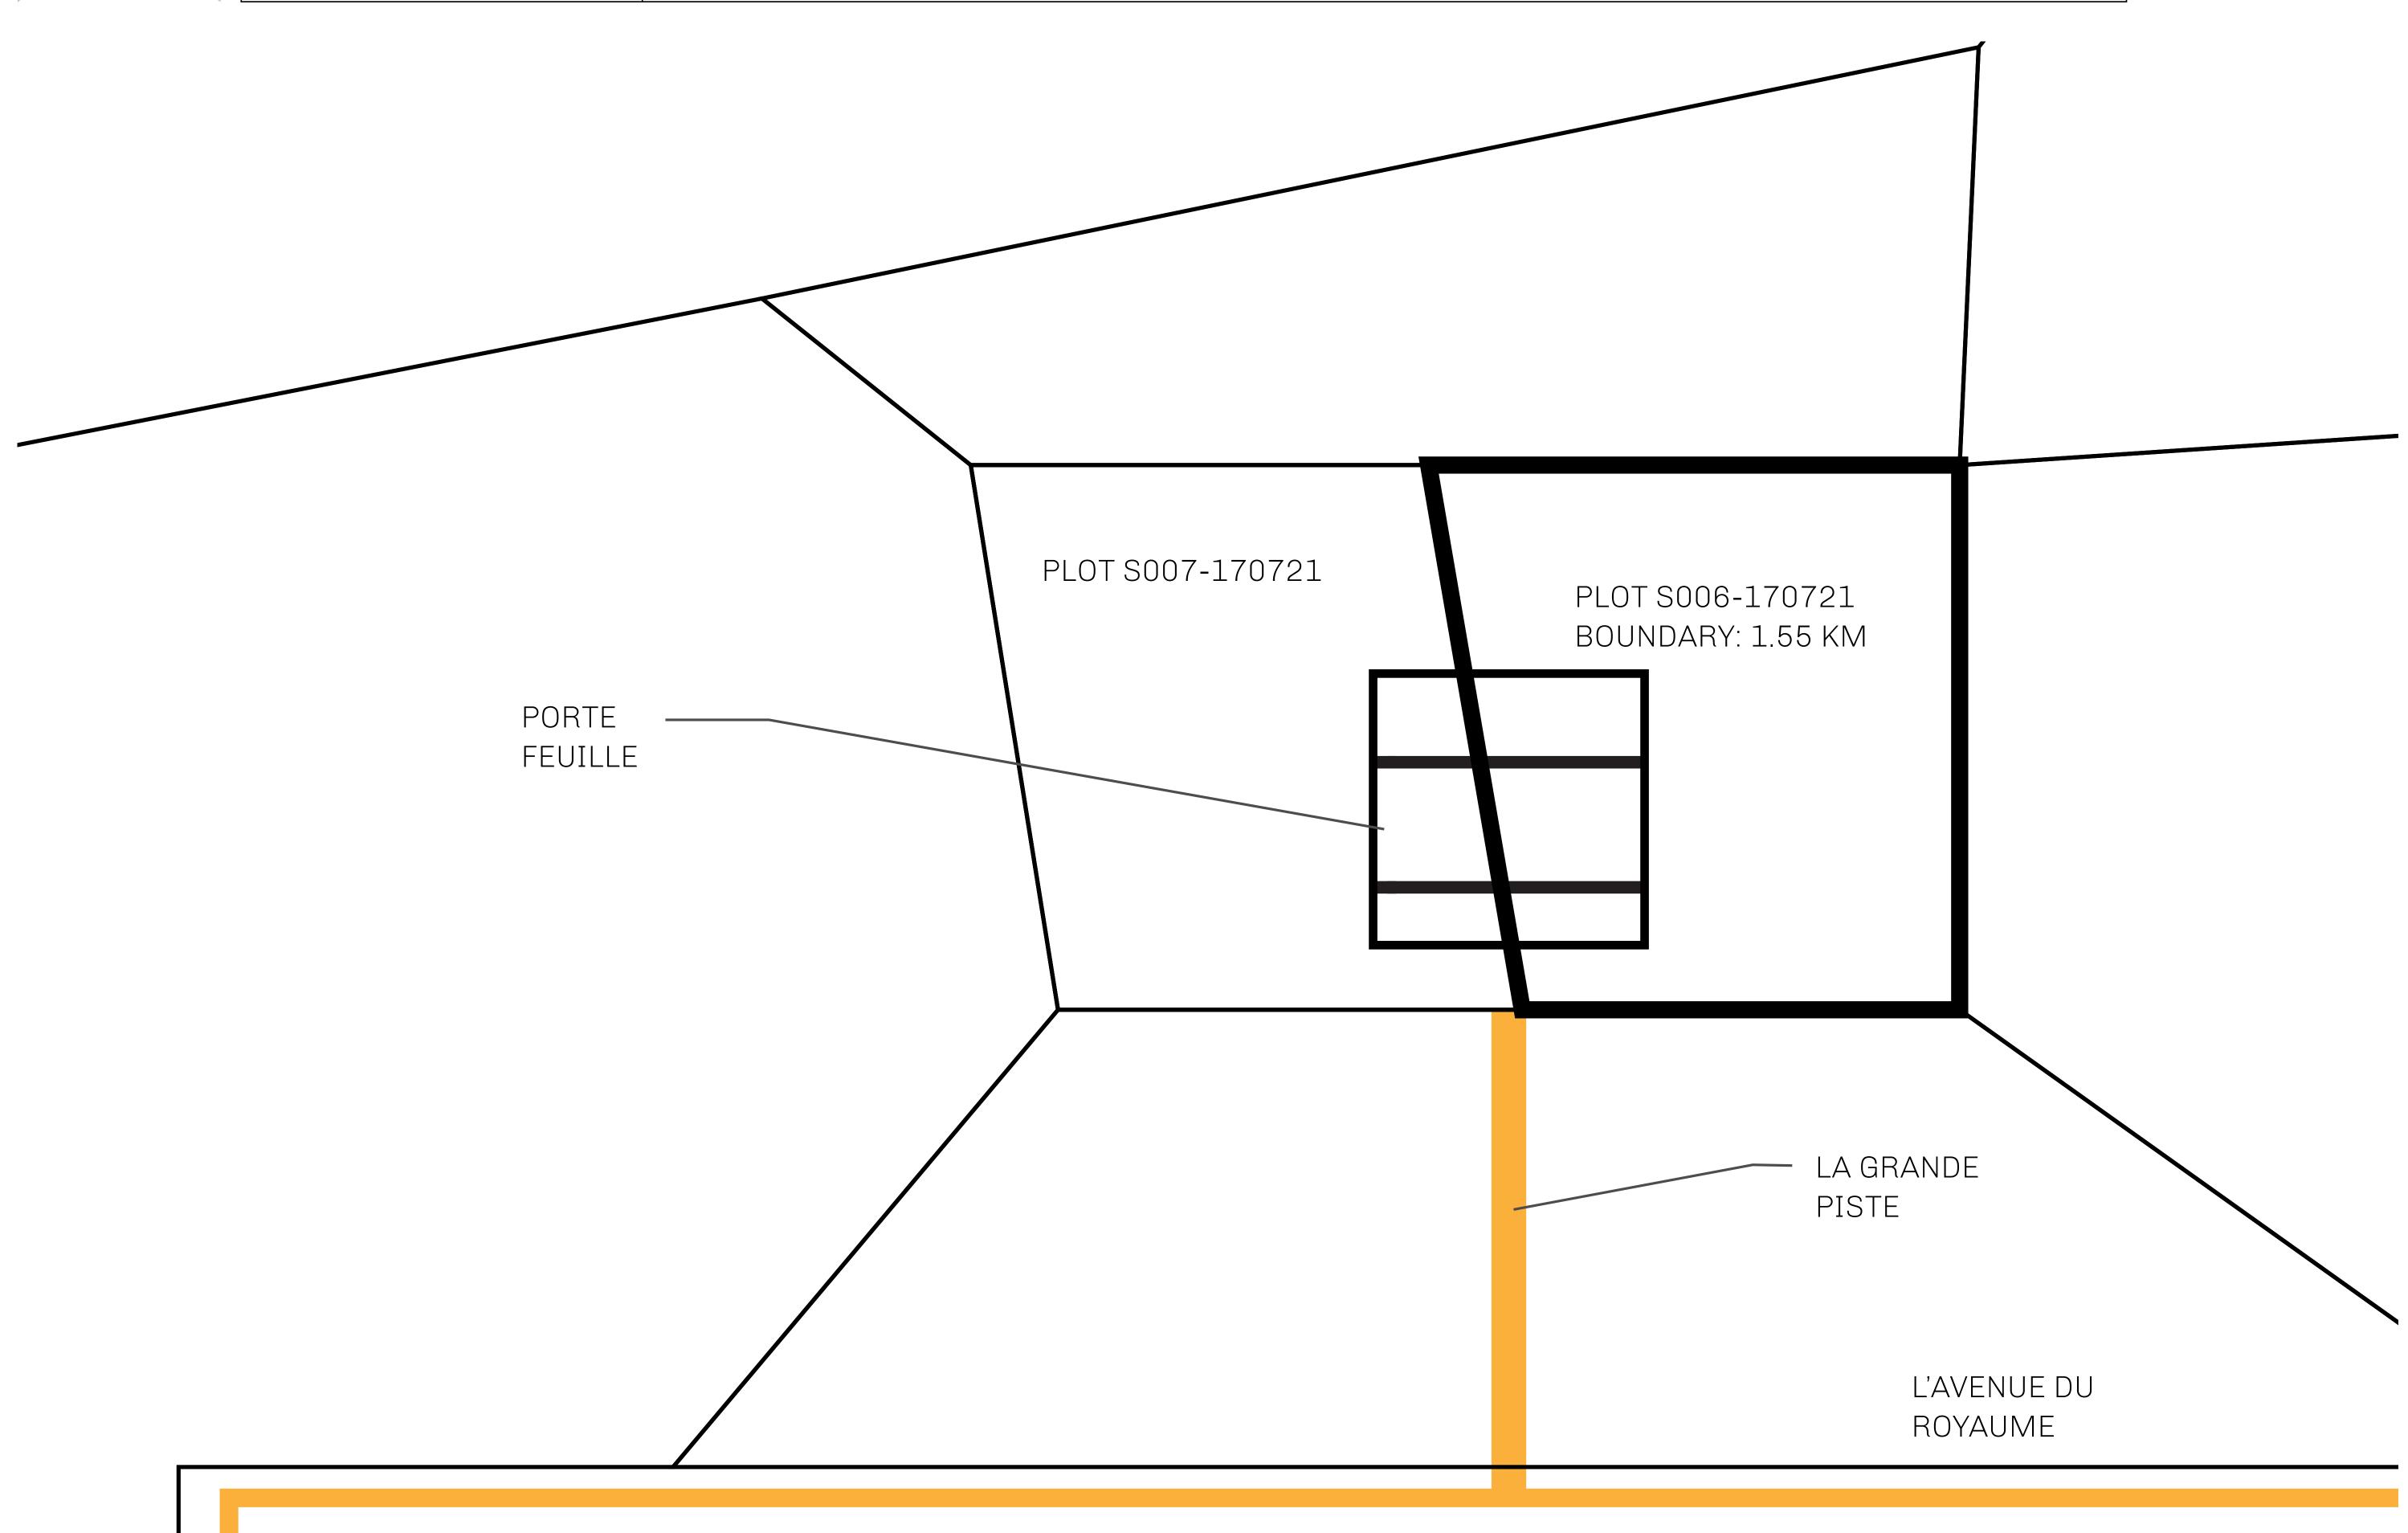

## GEOGRAPHY

COASTLINE 131 KM (81.40 MILES)

BORDERS OCEAN, THE GREAT EMPIRE, X BY SL

HIGHEST POINT MOUNT MEROPE +3588 M
LOWEST POINT THE PORT OF SATOSHI 0 M

PLOTS 331 SCALE 1:50000

## H.M. LNFT Land Registry

TITLE NUMBER

ADMINISTRATIVE AREA ROYAUME DE SATOSHI

ISSUED **17 July 2021** 

SCALE **1/50000** 

OWNER ENTITLEMENT

Type S: 5% of all BUN sales, plus 3% of all X by SL auction proceeds received in Credits and convertible to **USDC ERC20; Mint 4 NFT Stories** 