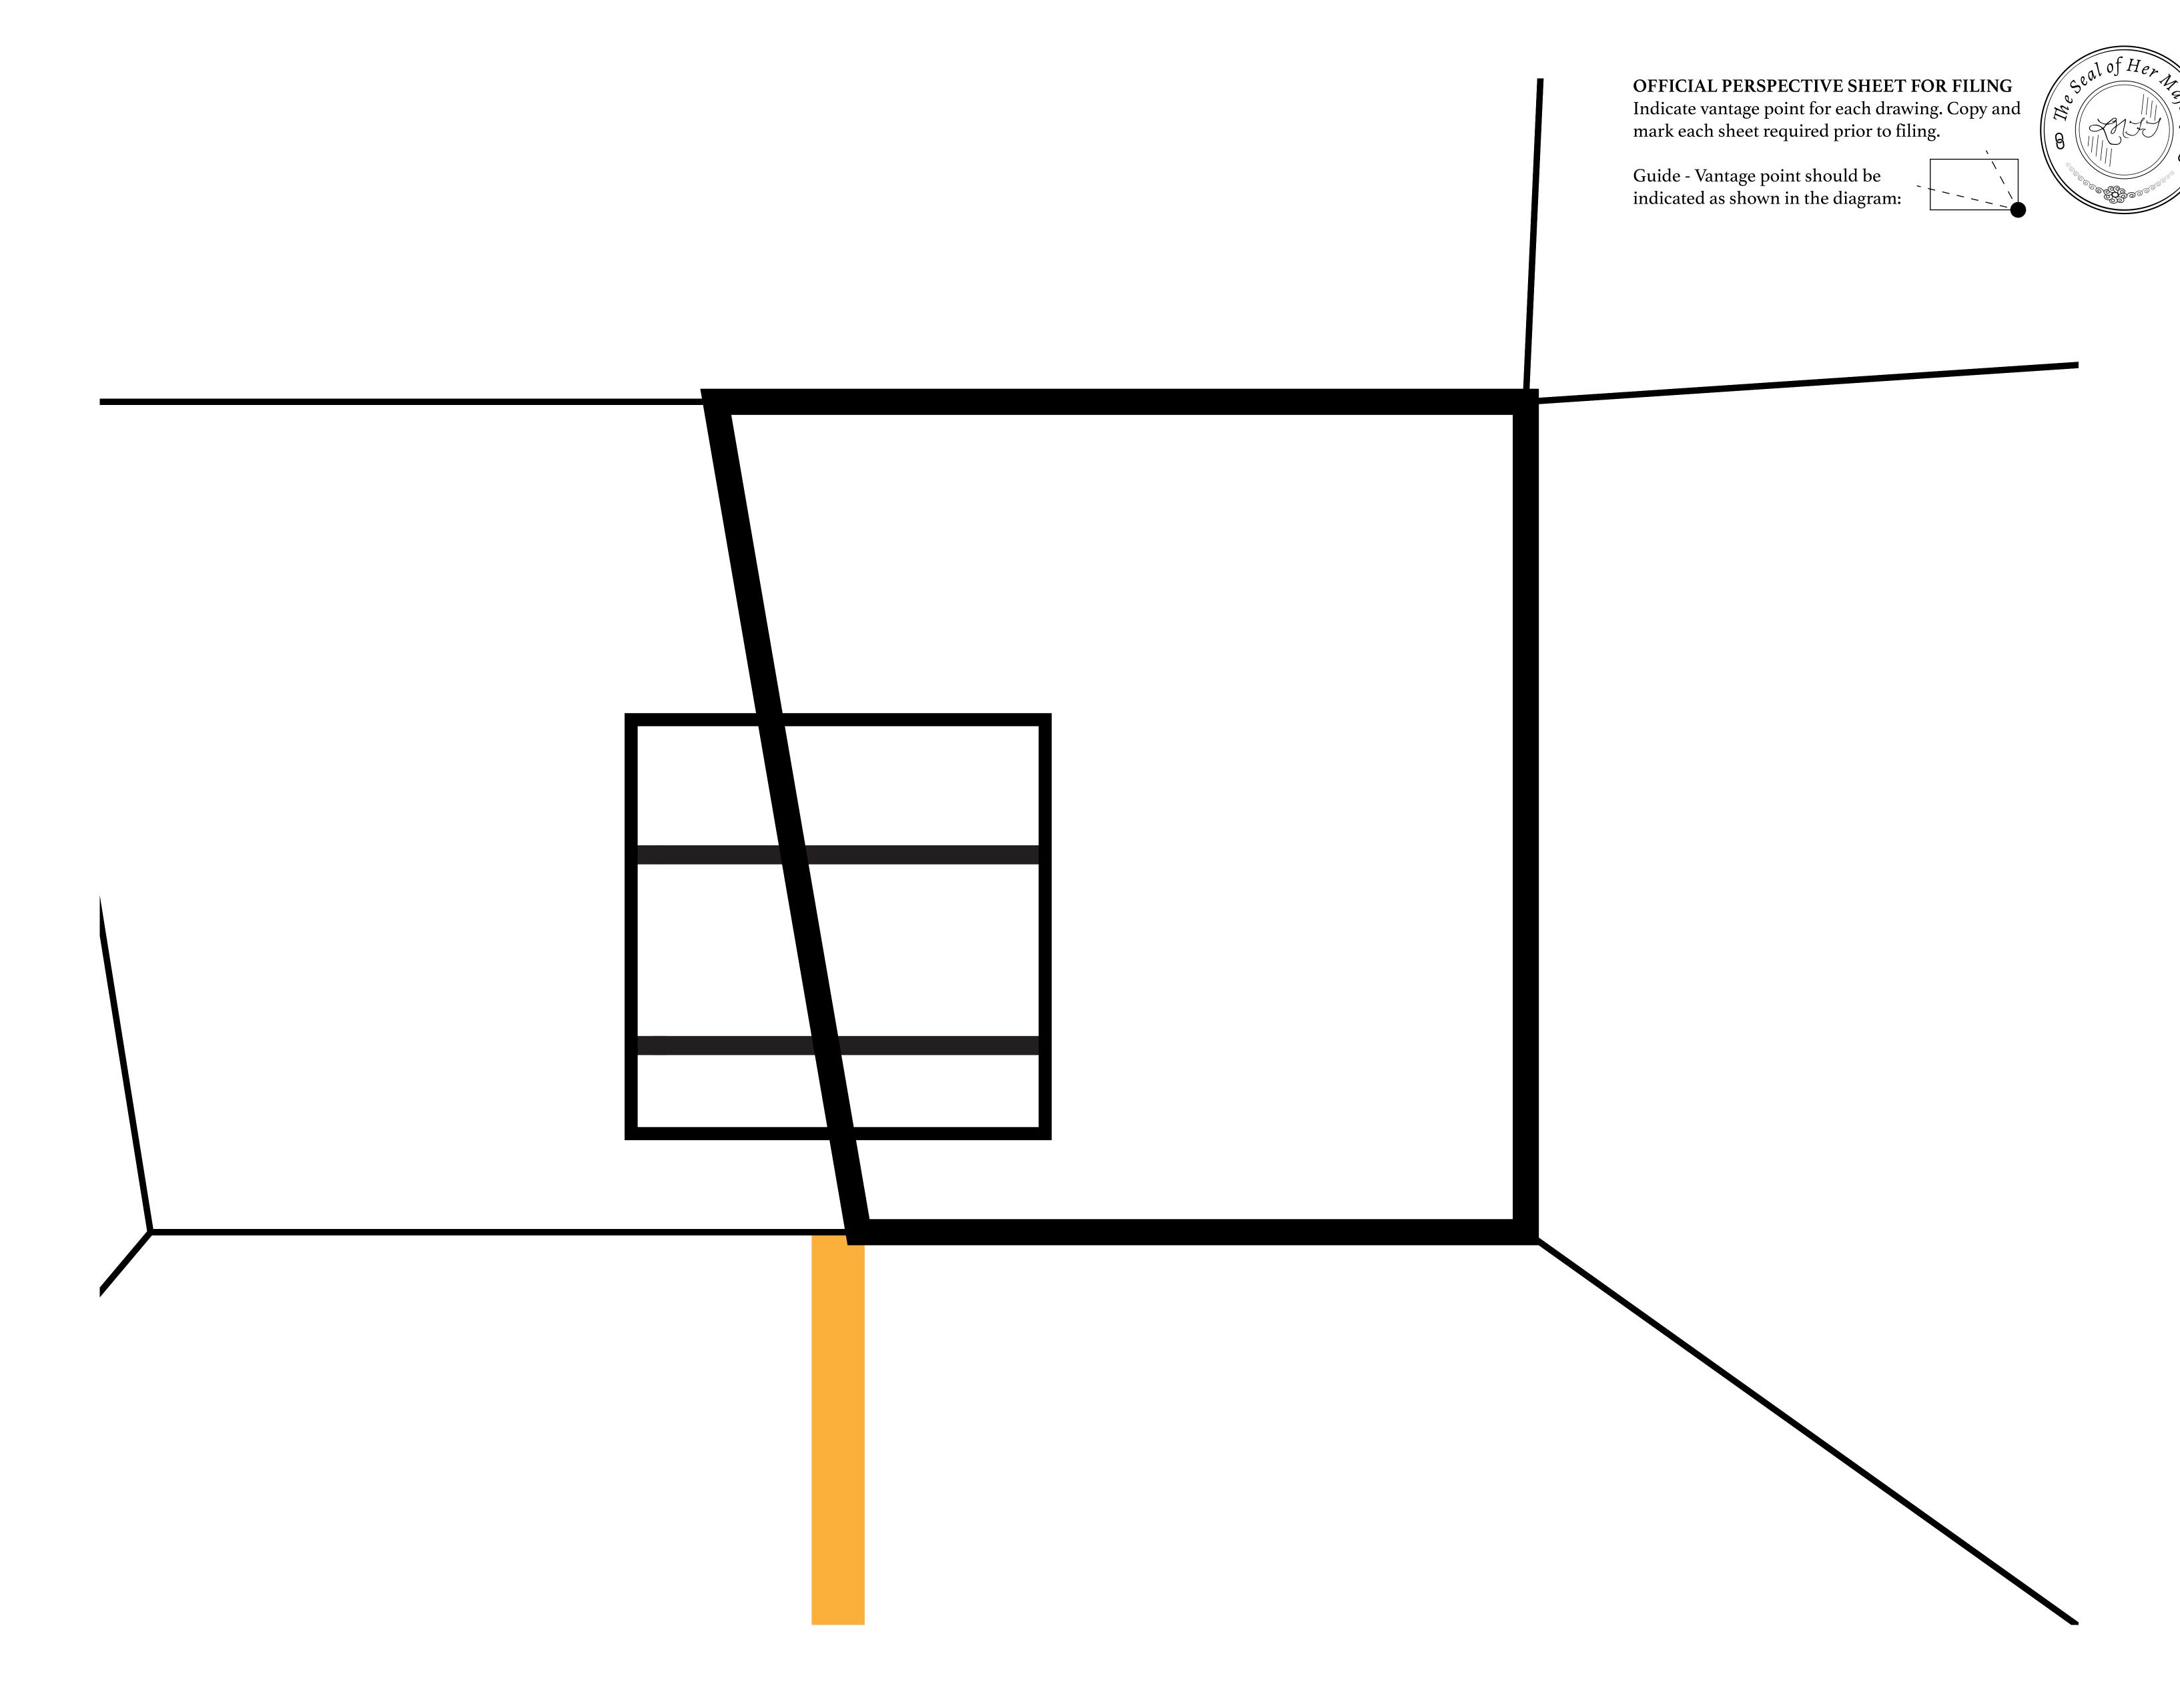

## GEOGRAPHY

COASTLINE 131 KM (81.40 MILES)

BORDERS OCEAN, THE GREAT EMPIRE, X BY SL

HIGHEST POINT MOUNT MEROPE +3588 M
LOWEST POINT THE PORT OF SATOSHI 0 M

PLOTS 331 SCALE 1:50000

## H.M. LNFT Land Registry

TITLE NUMBER

ADMINISTRATIVE AREA ROYAUME DE SATOSHI

ISSUED **17 July 2021** 

SCALE **1/50000** 

OWNER ENTITLEMENT

Type S: 5% of all BUN sales, plus 3% of all X by SL auction proceeds received in Credits and convertible to **USDC ERC20; Mint 4 NFT Stories** 