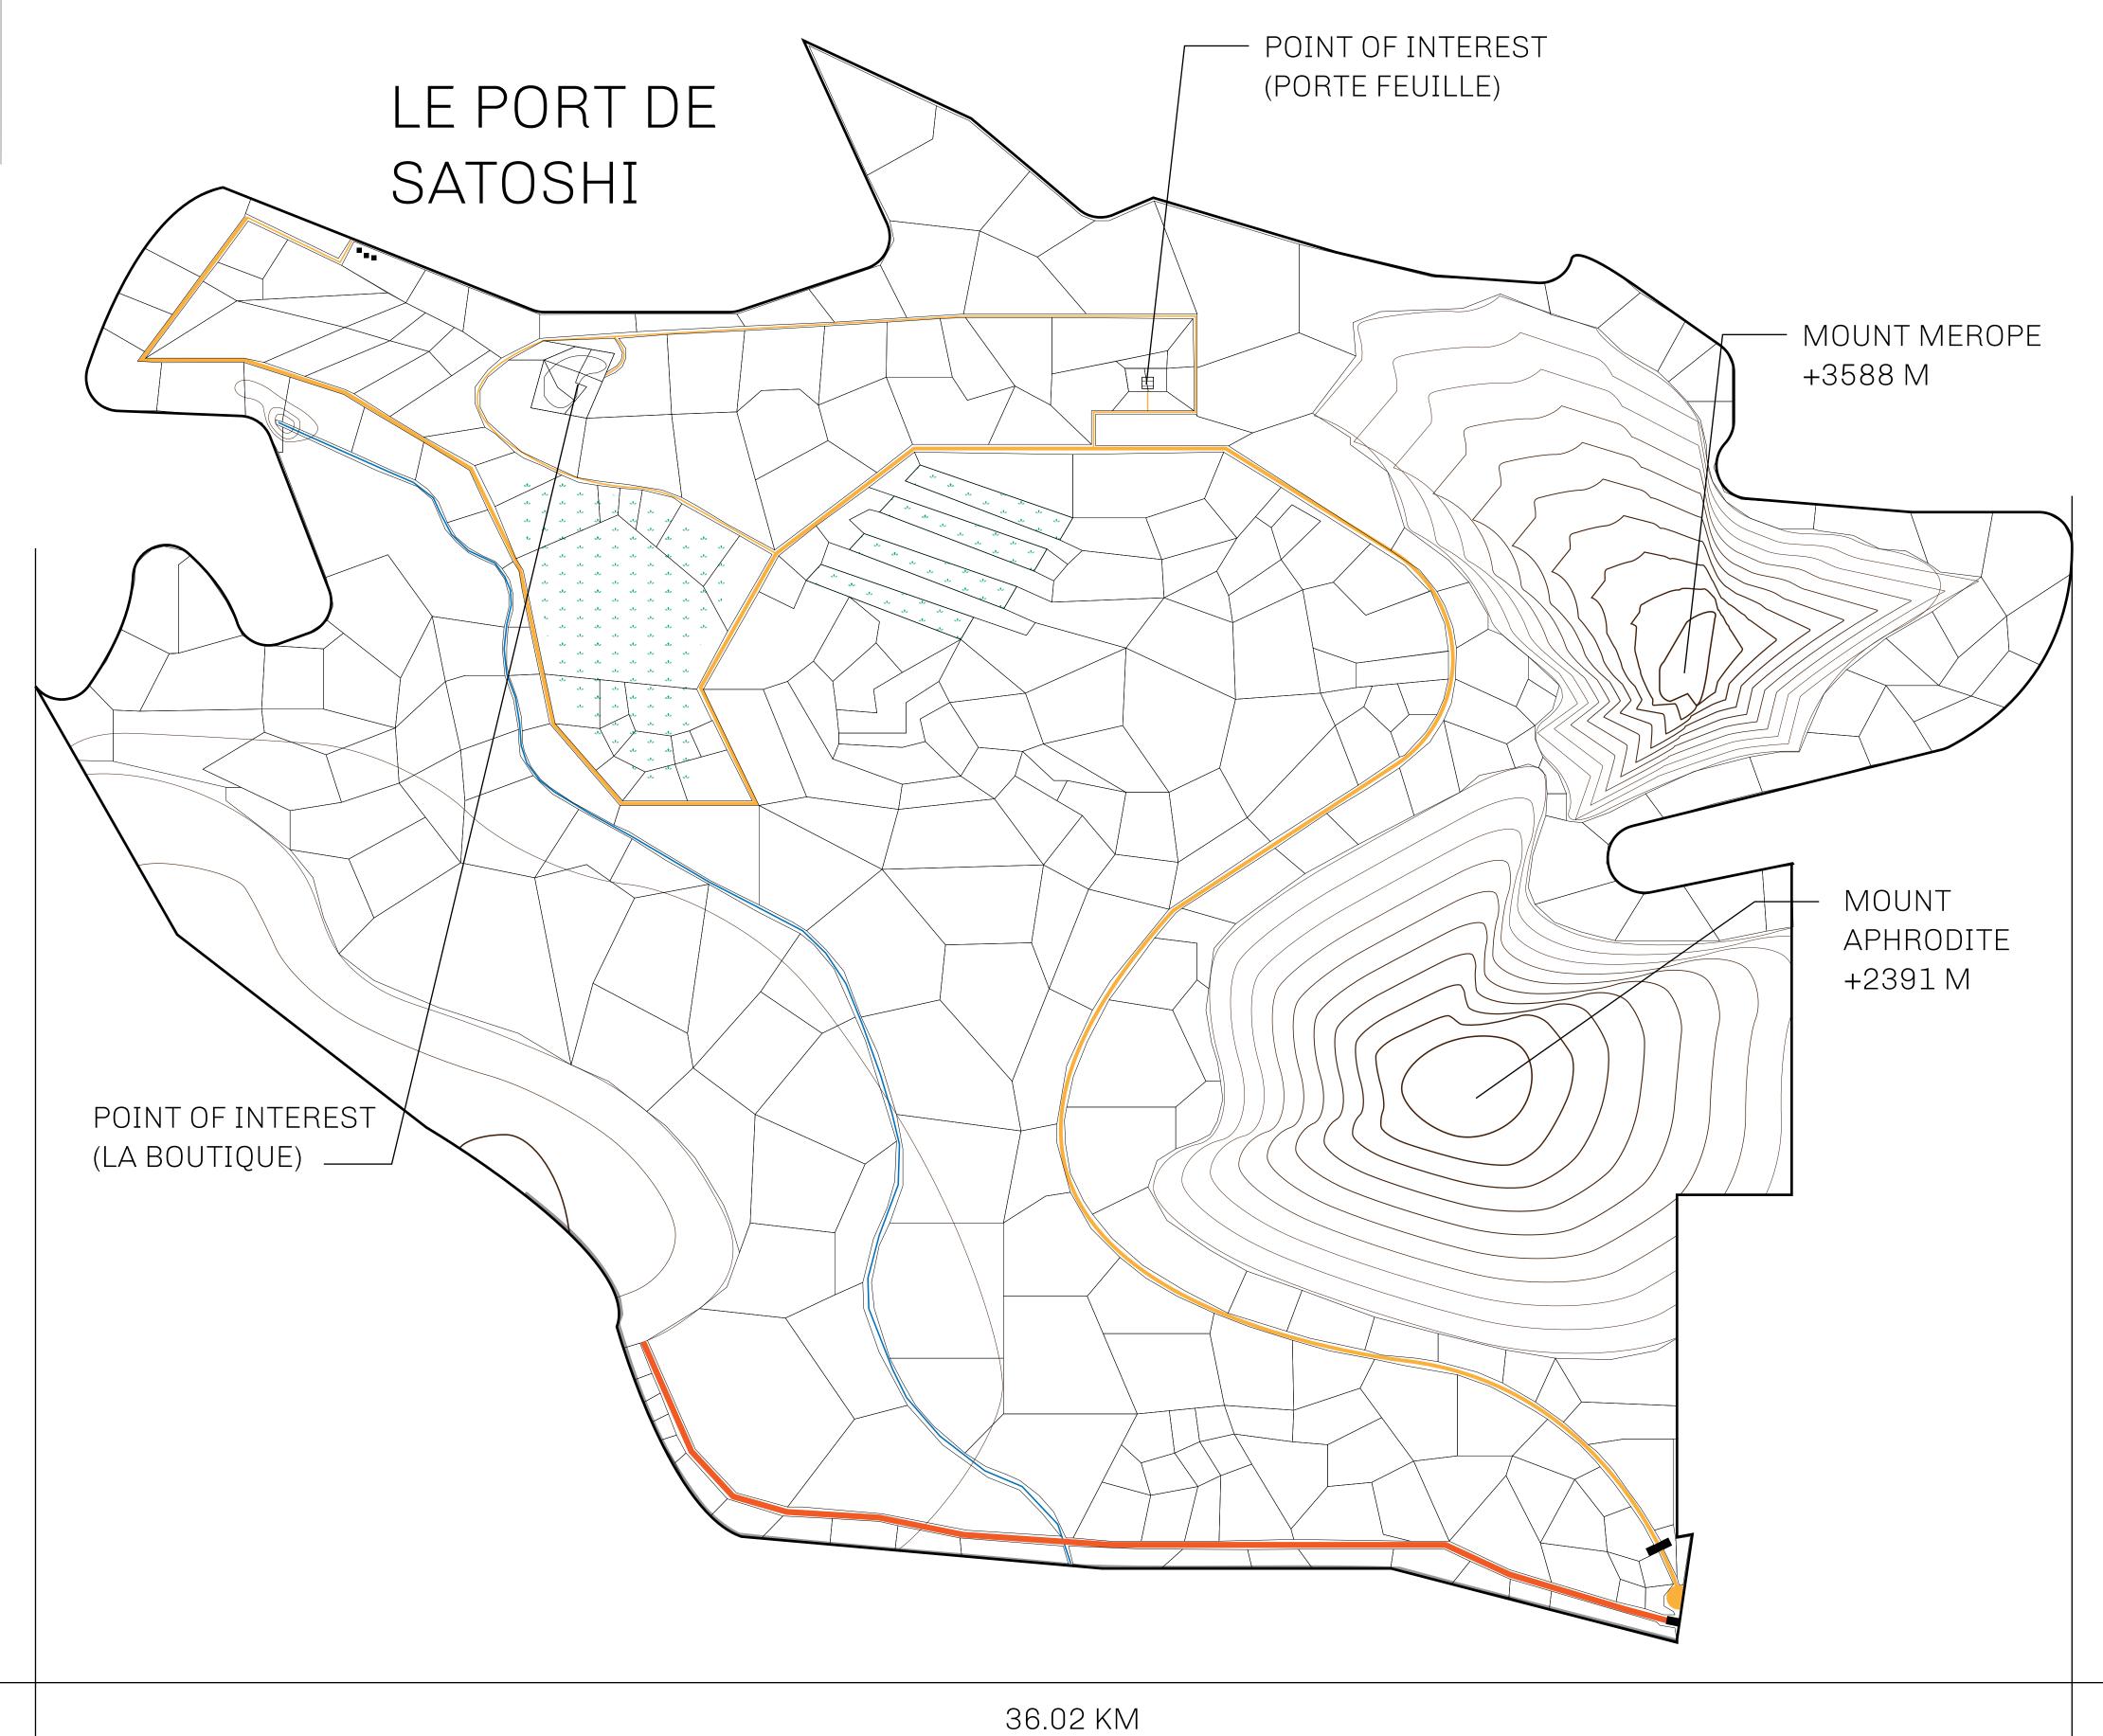

## LES SULTANS

A place of stunning beauty, Le Royaume is known for its exquisite shopping, parks, and grand boulevards. Satoshi's Lounge (the area of La Boutique and Porte Feuille) offers limited-edition and unique items only available for sale in LTT. Land, all sorts of embellishments, and widgets are sold exclusively here. All items are offered first on auction for 24 hours (with a reserve price), and if the reserve is not met, they are listed in a buy-it-now format (reserve price, plus 10%).

## GEOGRAPHY

COASTLINE 131 KM (81.40 MILES)

BORDERS OCEAN, THE GREAT EMPIRE, X BY SL

HIGHEST POINT MOUNT MEROPE +3588 M
LOWEST POINT THE PORT OF SATOSHI 0 M

PLOTS 331 SCALE 1:50000