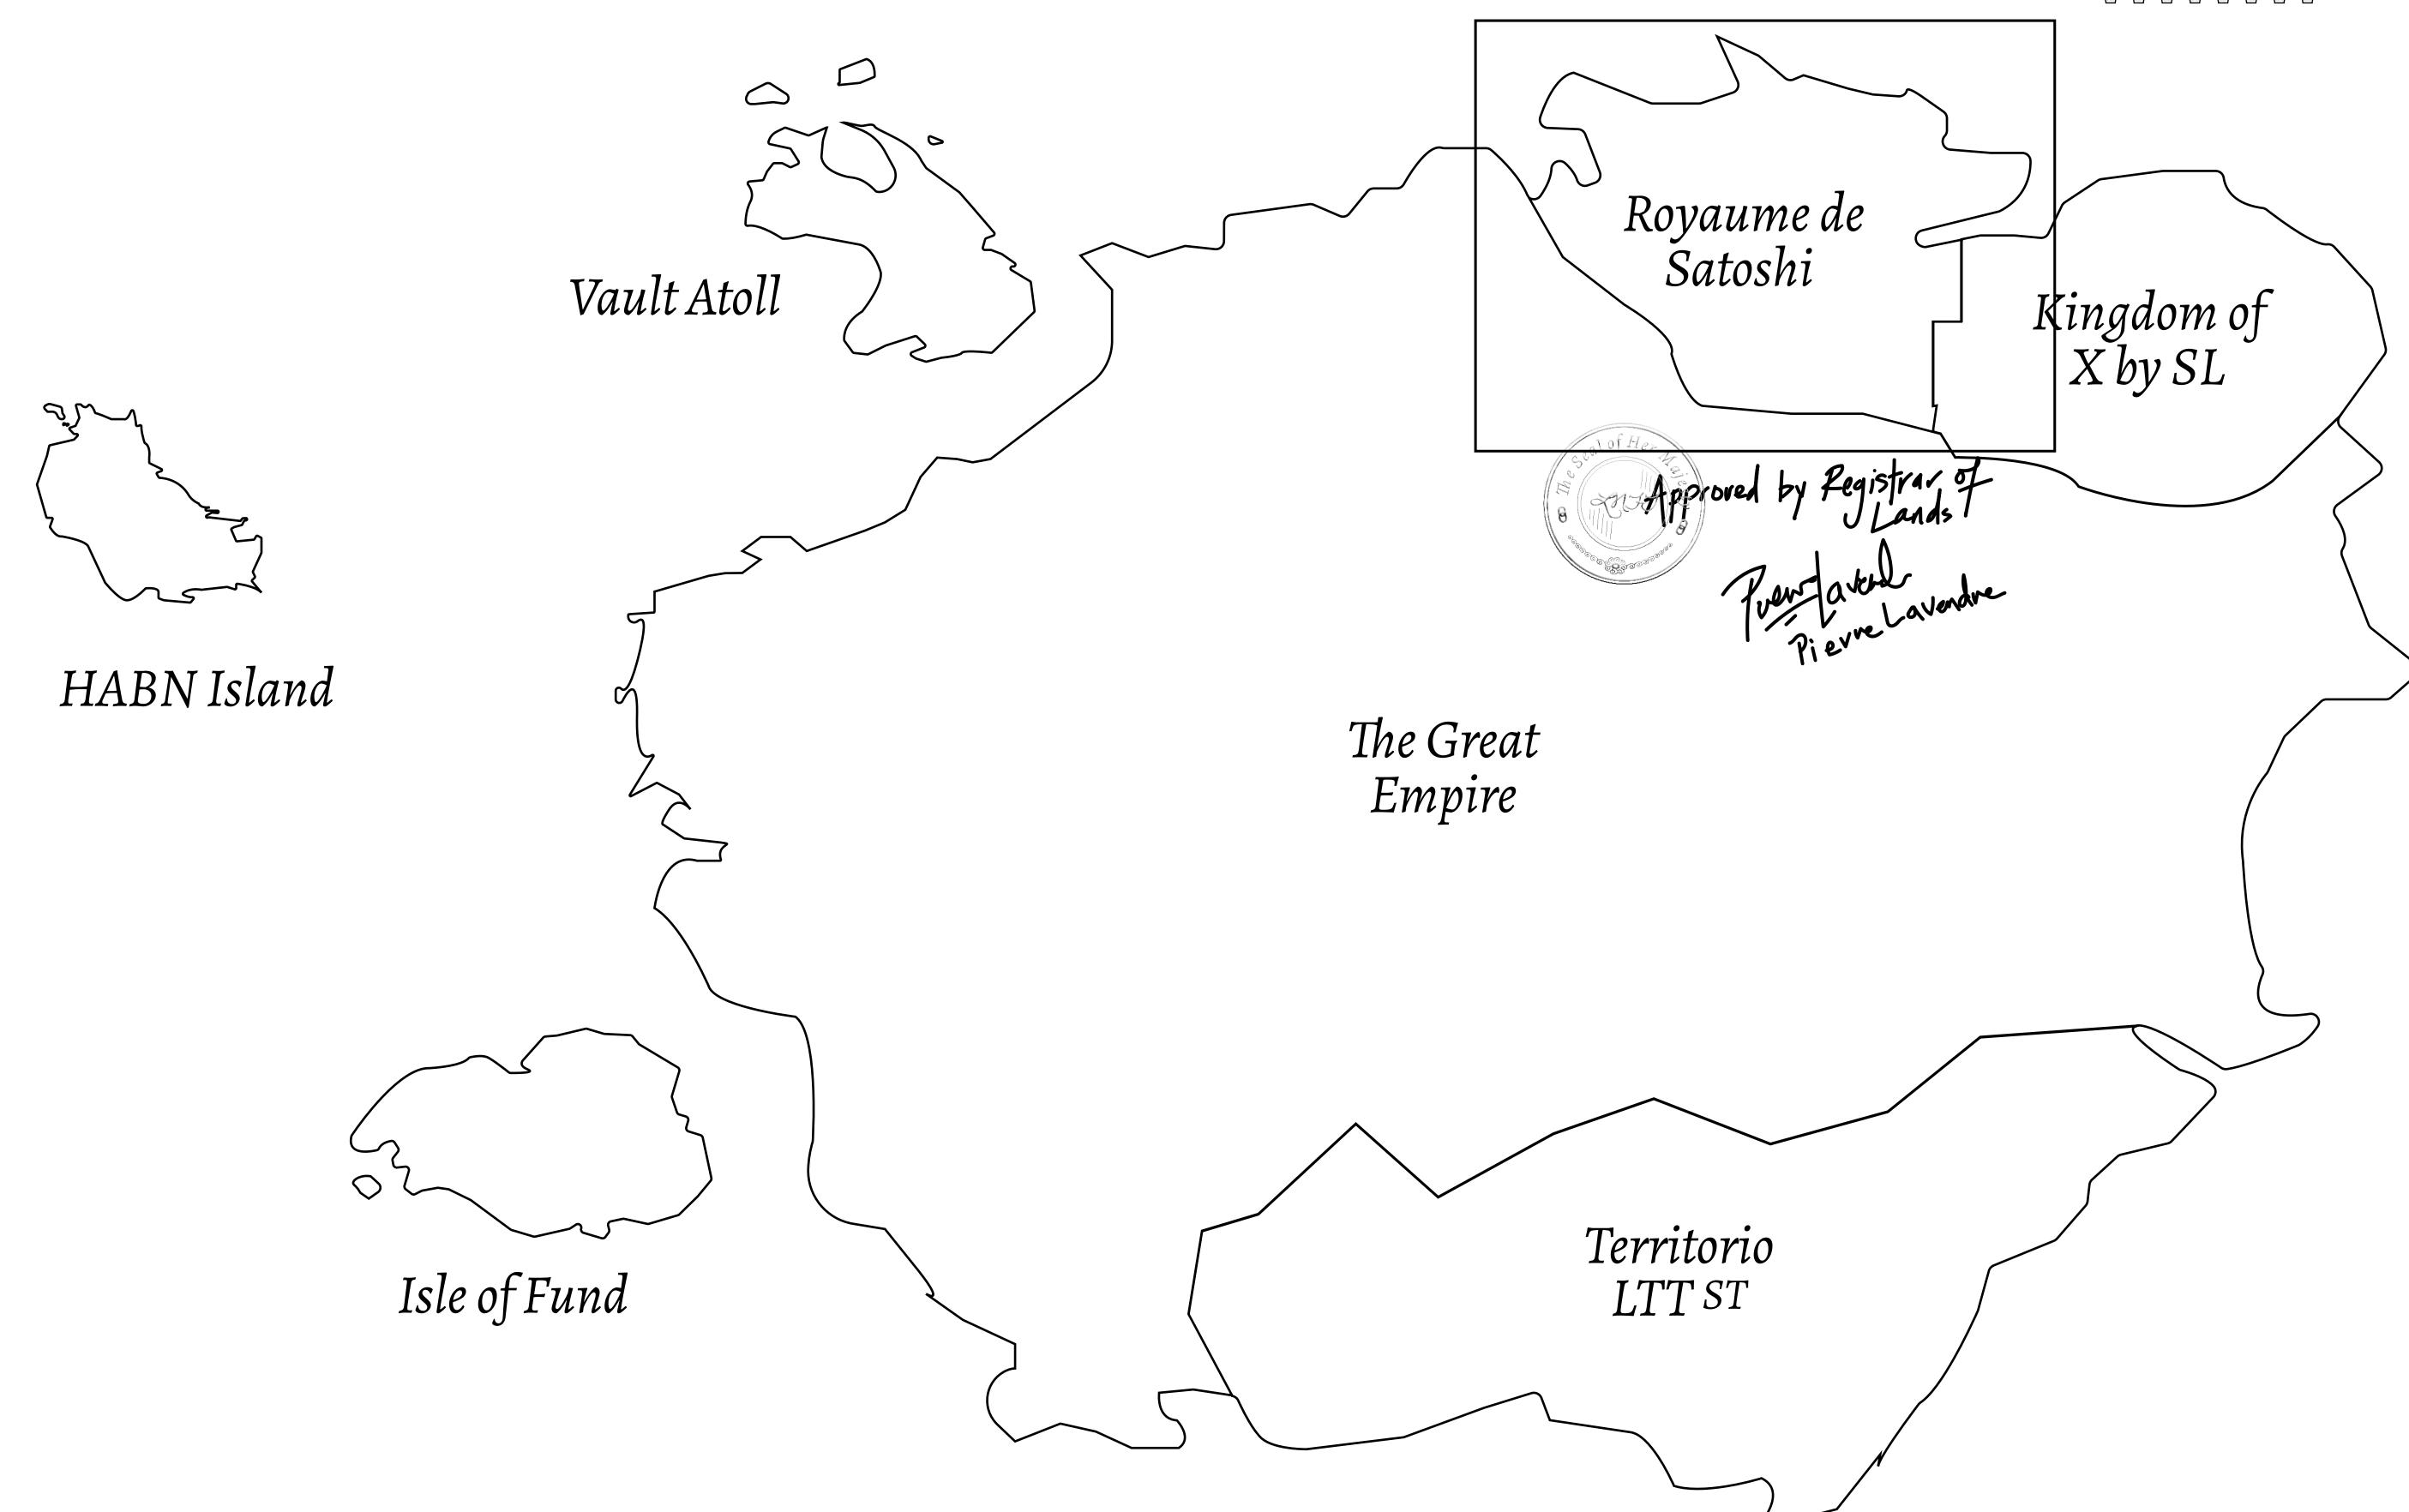

## GEOGRAPHY

COASTLINE 131 KM (81.40 MILES)

BORDERS OCEAN, THE GREAT EMPIRE, X BY SL

HIGHEST POINT MOUNT MEROPE +3588 M
LOWEST POINT THE PORT OF SATOSHI 0 M

PLOTS 331 SCALE 1:50000