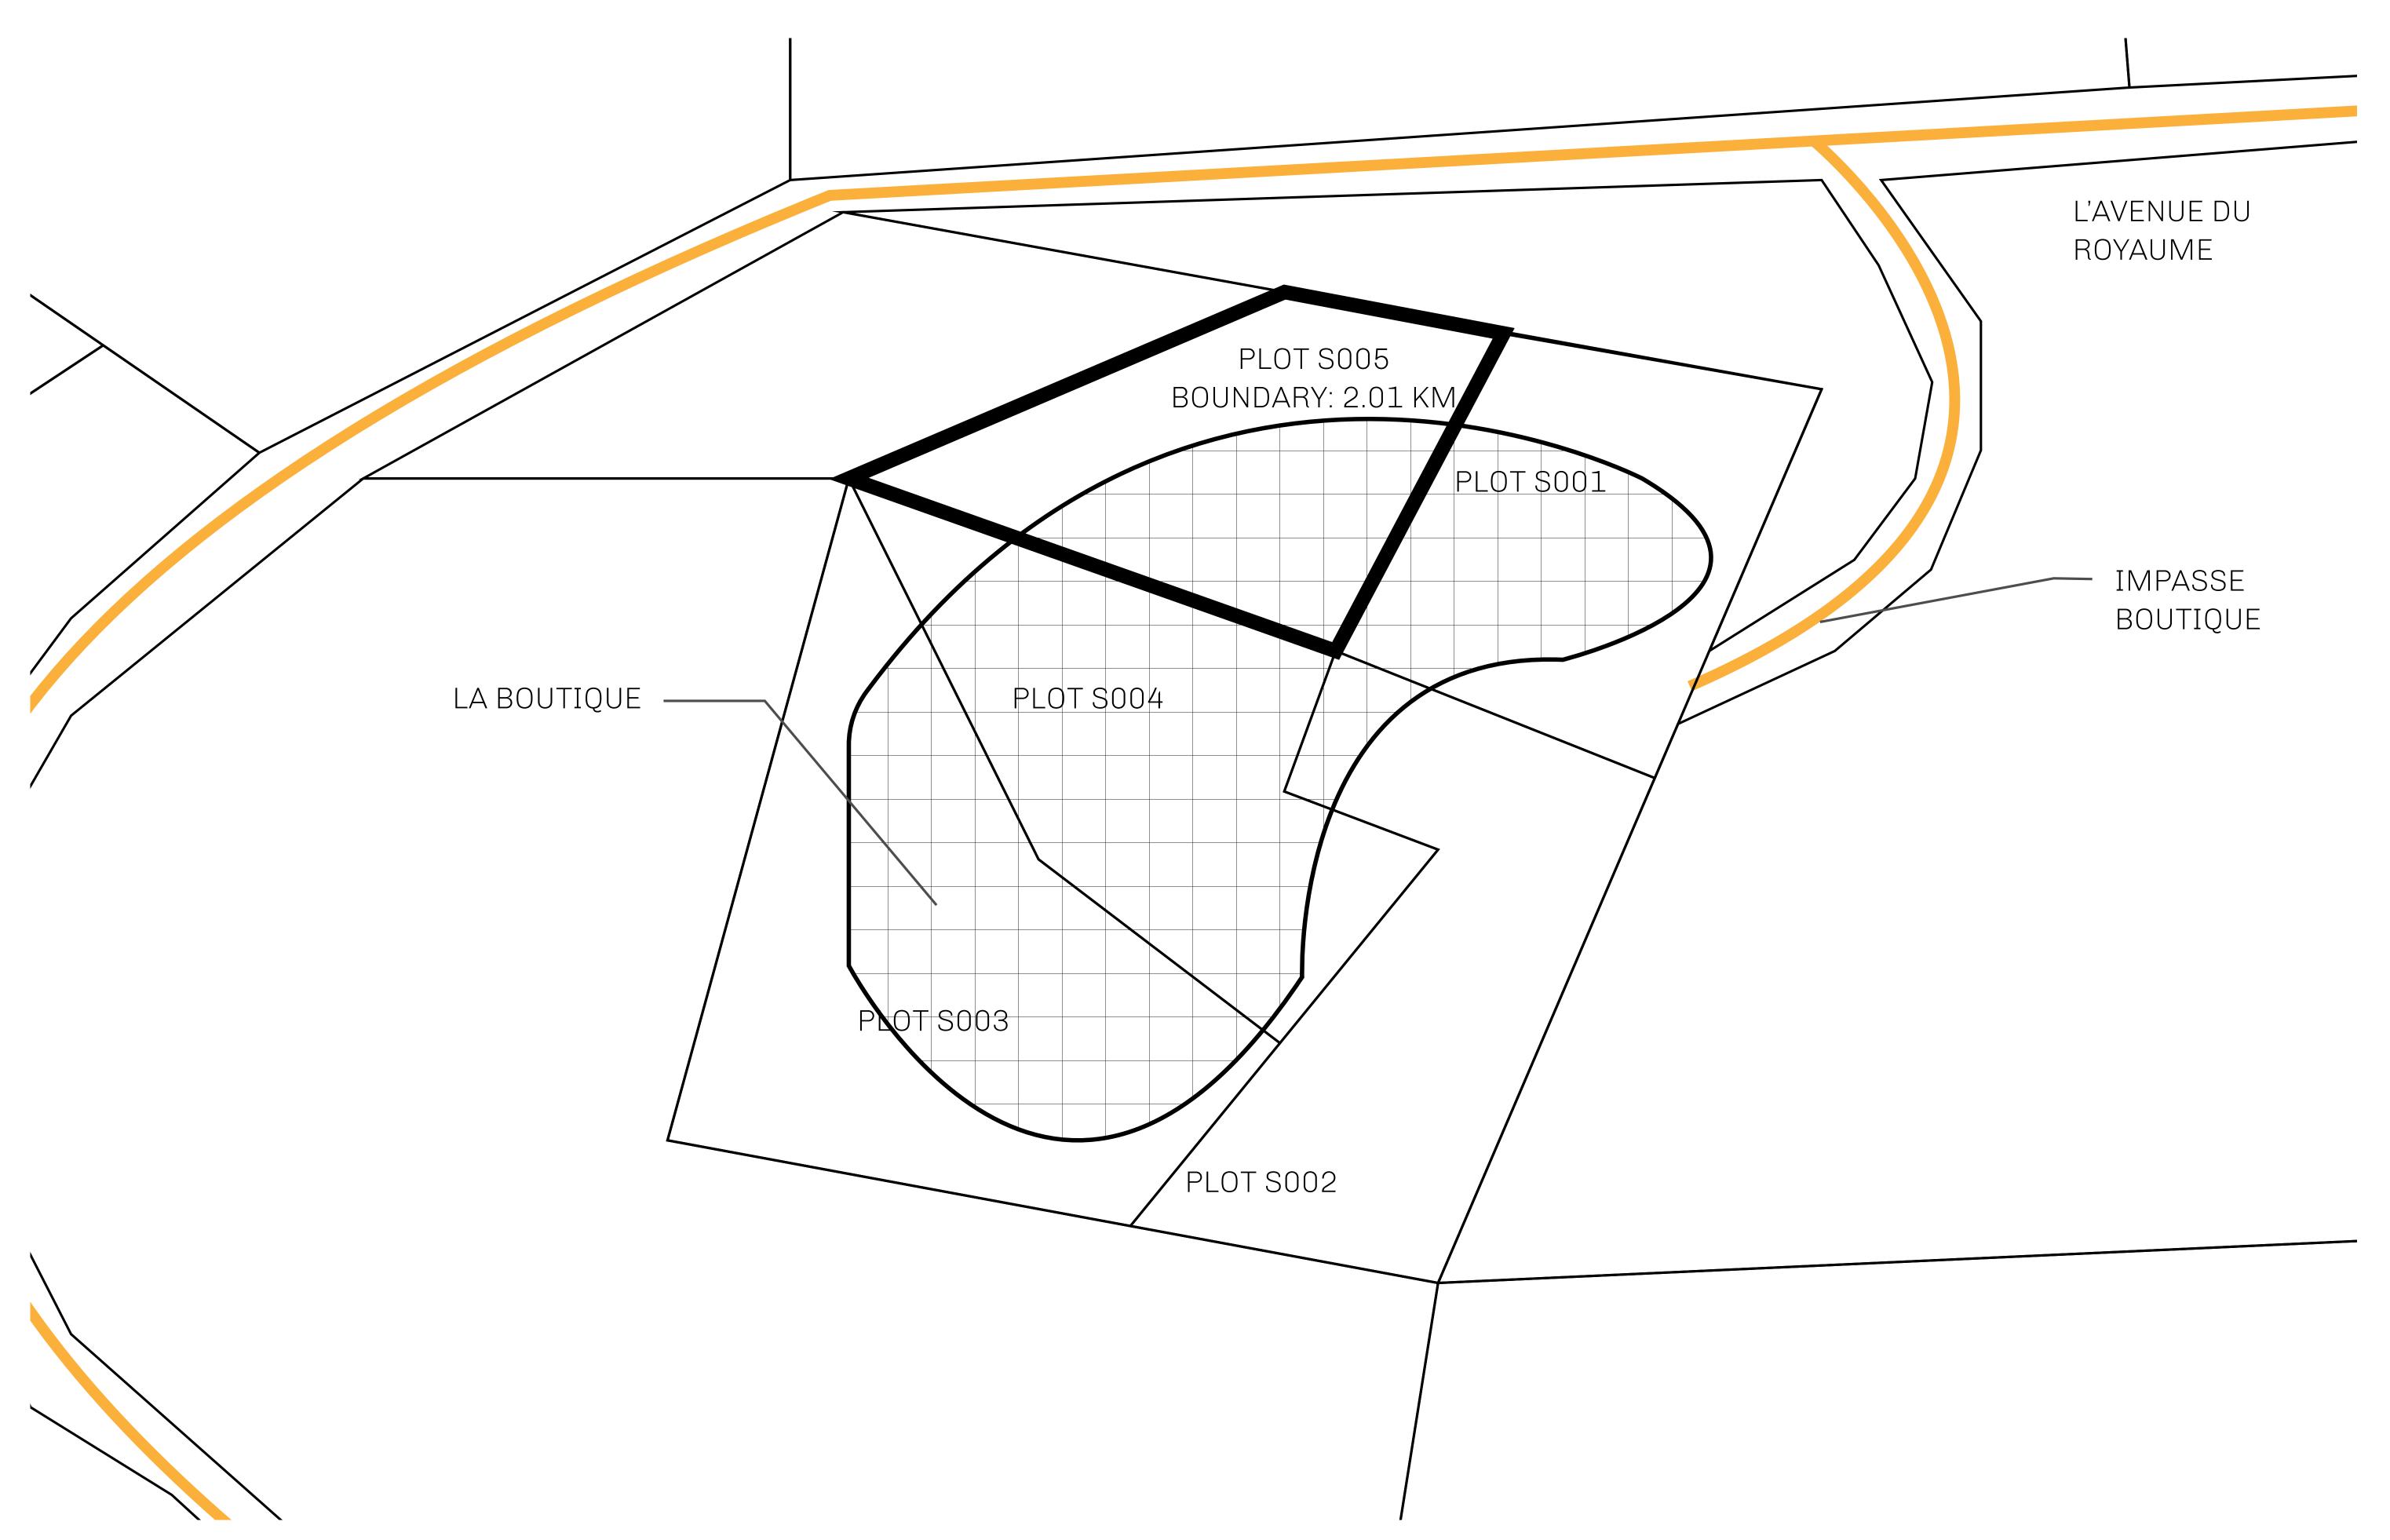

## GEOGRAPHY

COASTLINE 131 KM (81.40 MILES)

BORDERS OCEAN, THE GREAT EMPIRE, X BY SL

HIGHEST POINT MOUNT MEROPE +3588 M
LOWEST POINT THE PORT OF SATOSHI 0 M

PLOTS 331 SCALE 1:50000

## H.M. LNFT Land Registry

TITLE NUMBER

ADMINISTRATIVE AREA ROYAUME DE SATOSHI

ISSUED **17 July 2021** 

SCALE **1/50000** 

OWNER ENTITLEMENT

A: Type-A: 0.1% of all BUN sales in received Credits and convertible to USDC ERC20; Mint 4 NFT Stories