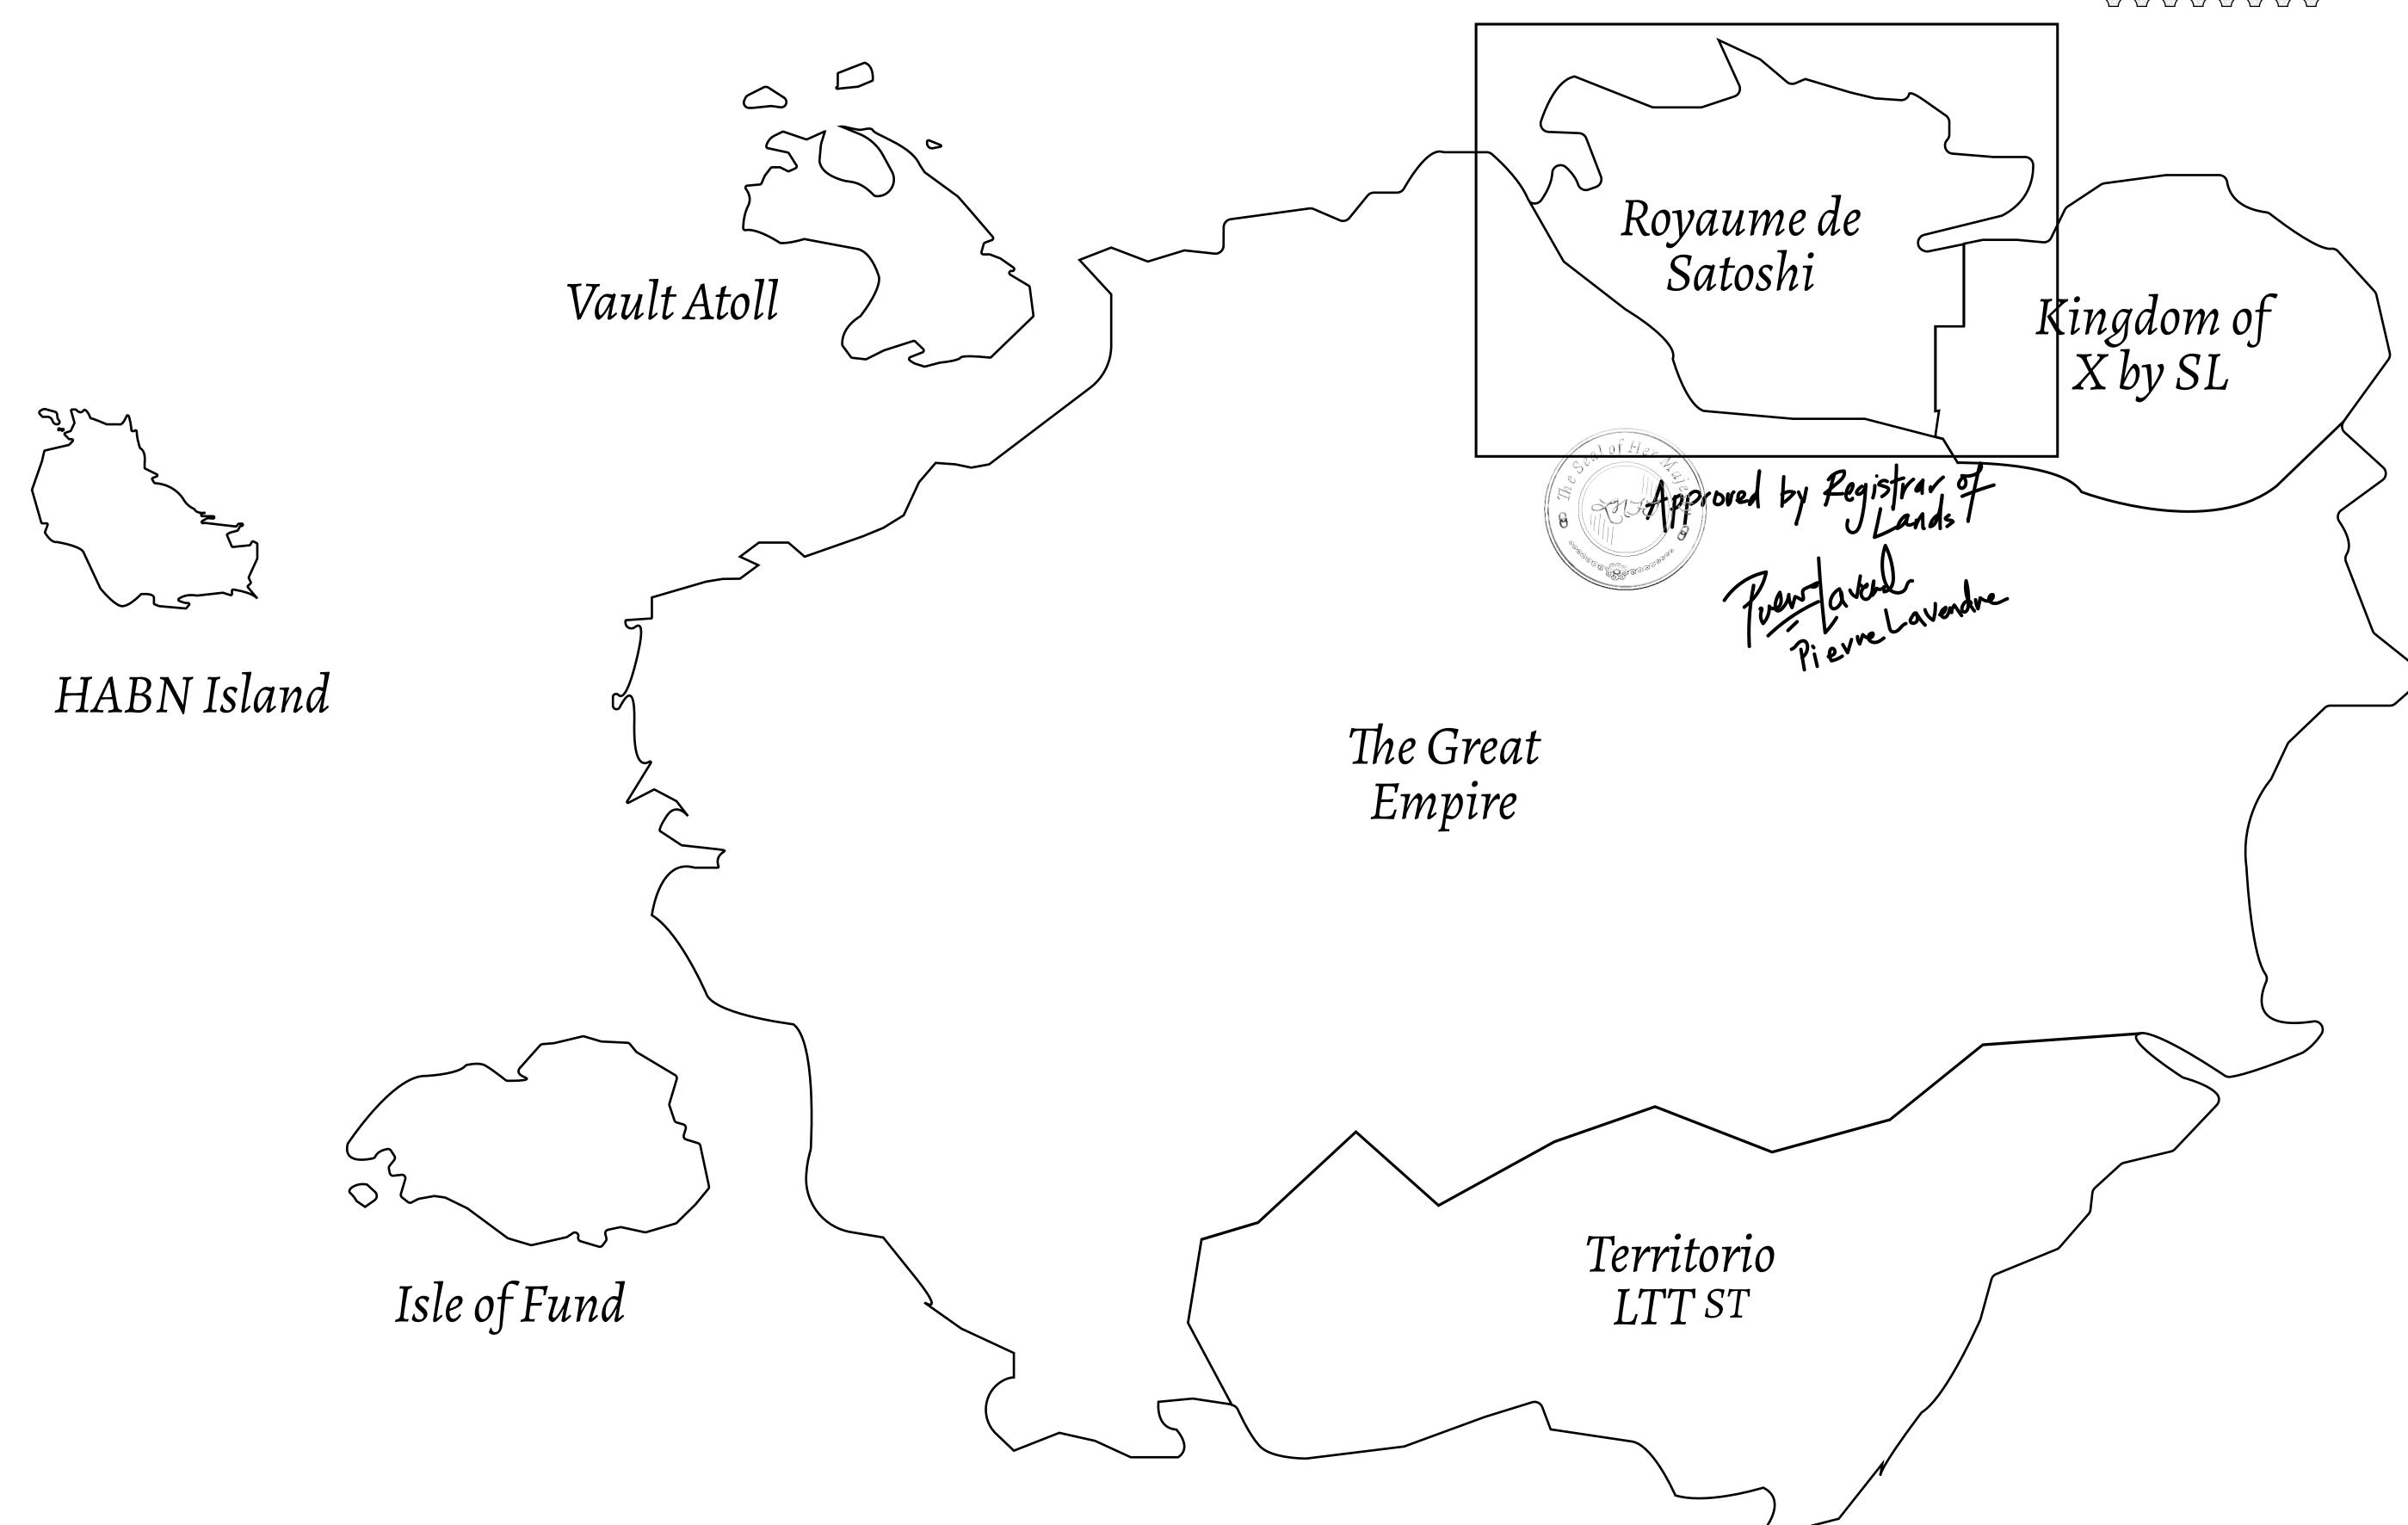

## GEOGRAPHY

COASTLINE 131 KM (81.40 MILES)

BORDERS OCEAN, THE GREAT EMPIRE, X BY SL

HIGHEST POINT MOUNT MEROPE +3588 M
LOWEST POINT THE PORT OF SATOSHI 0 M

PLOTS 331 SCALE 1:50000