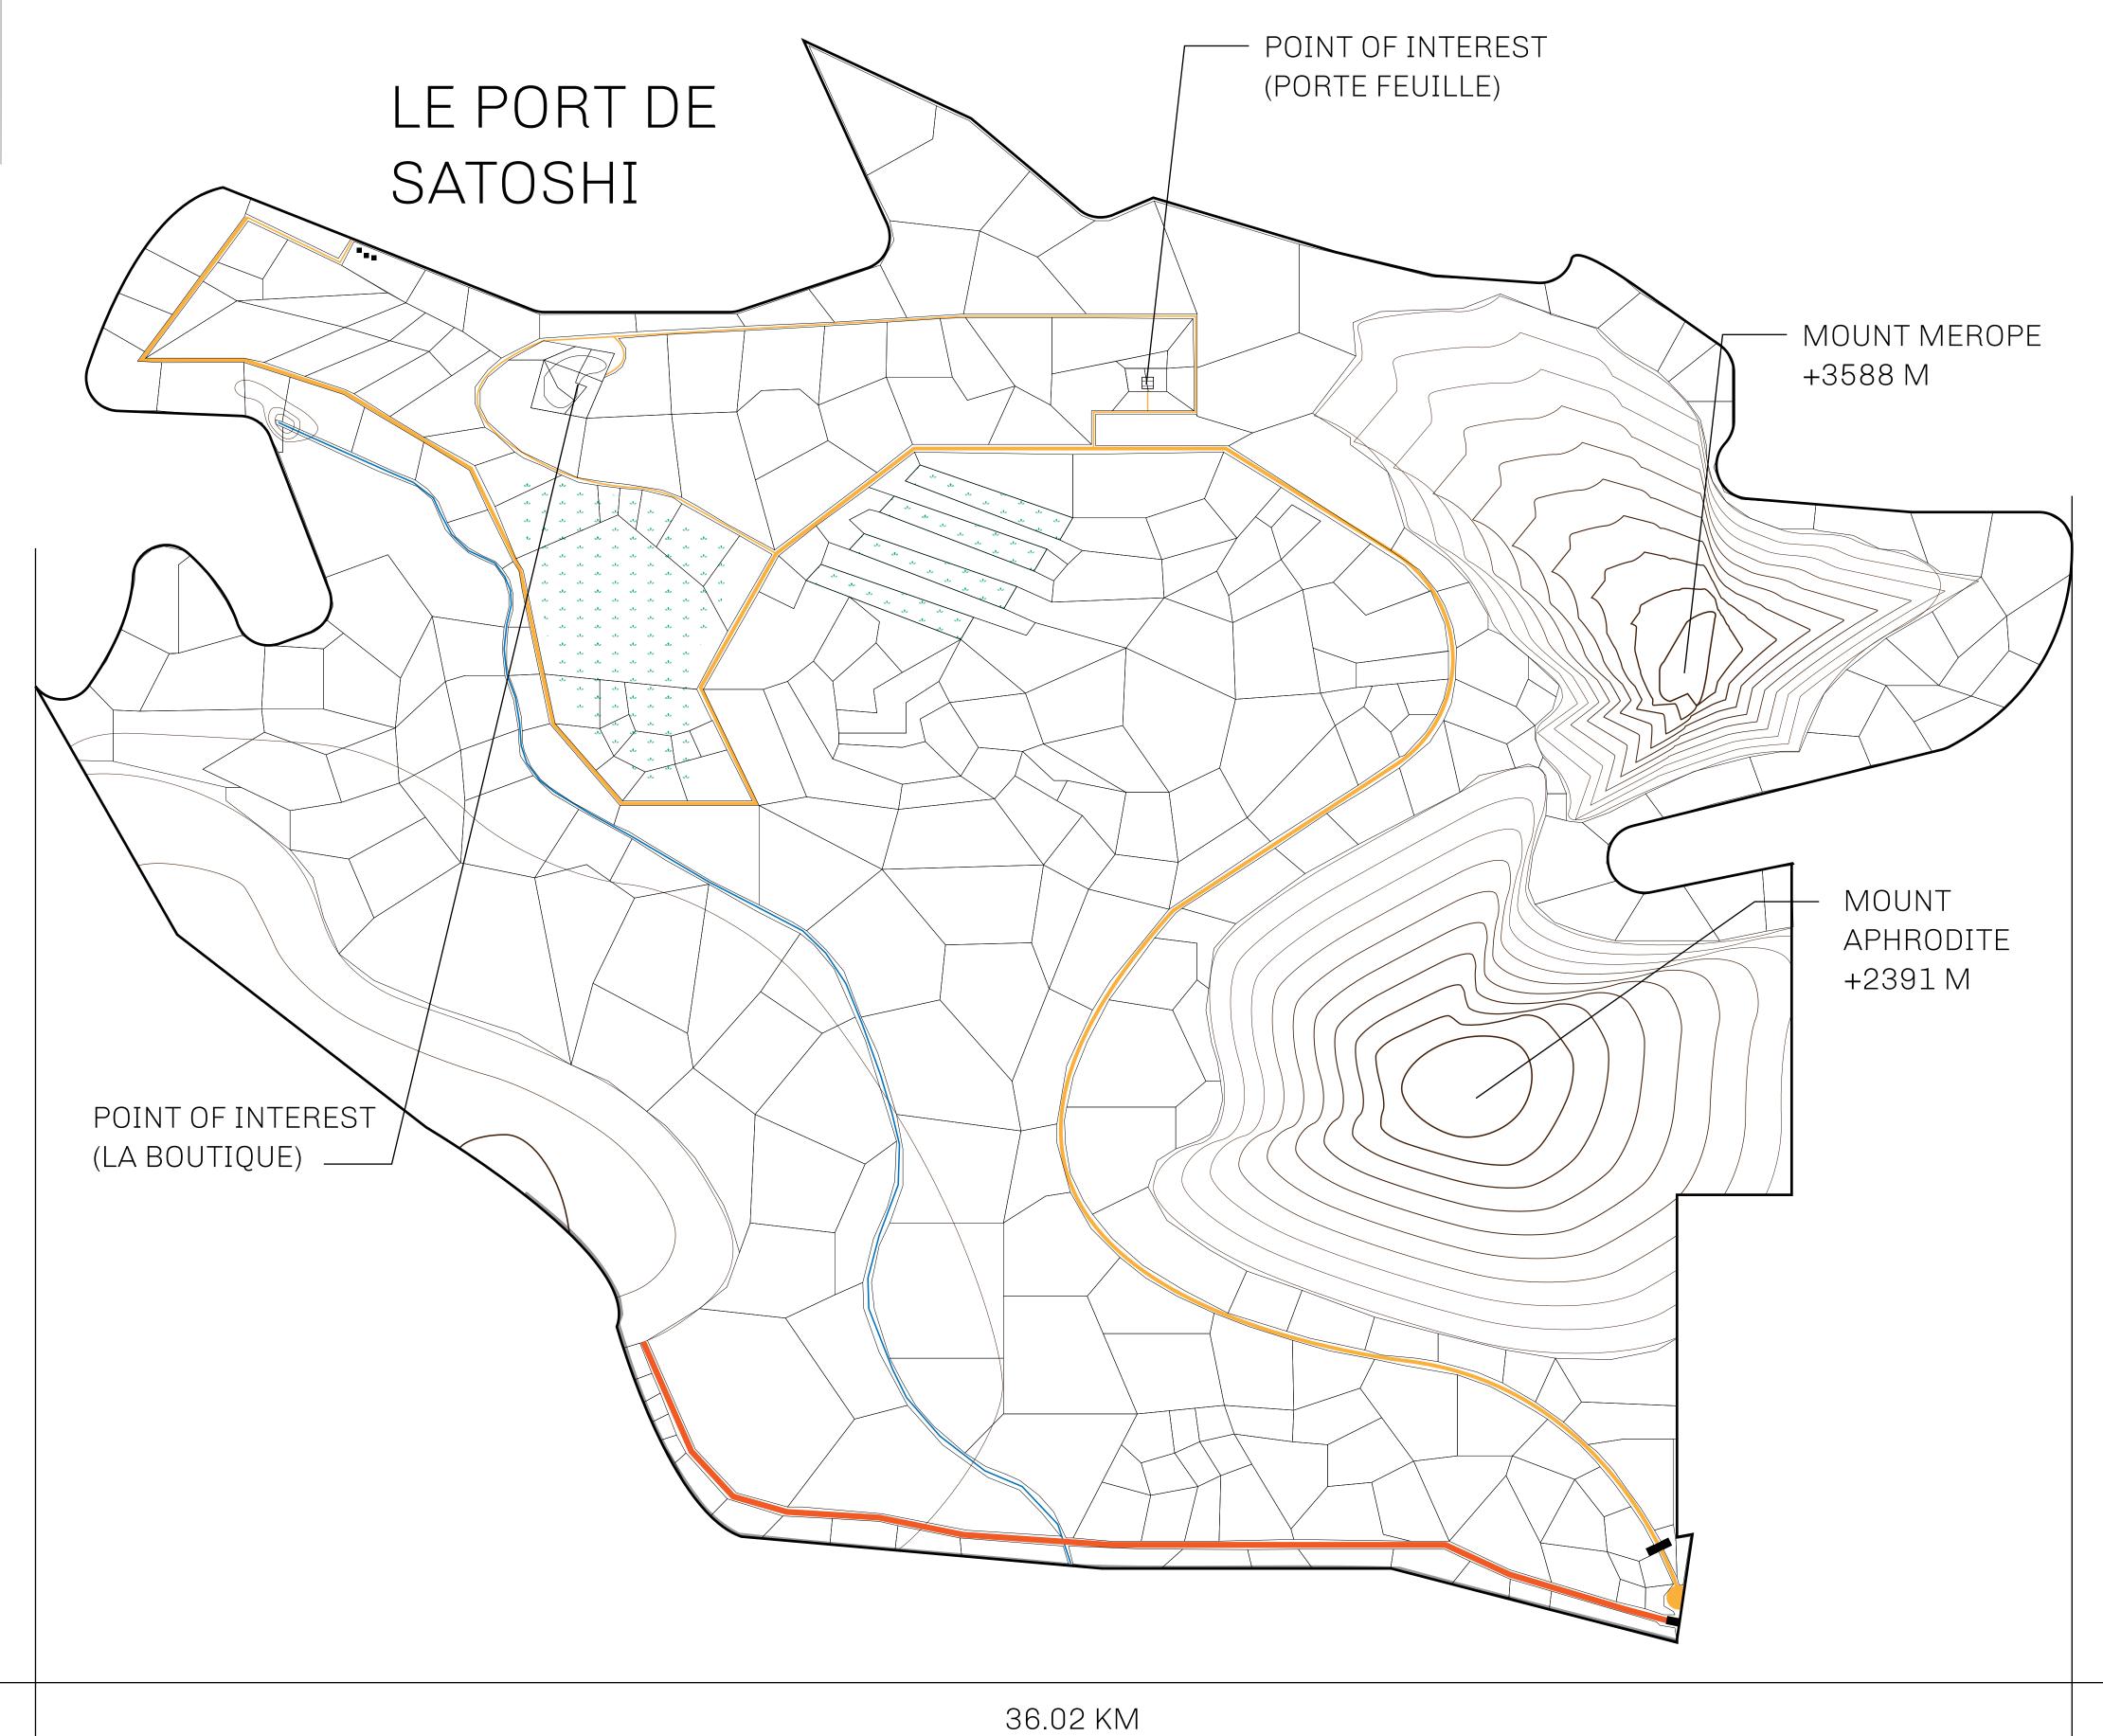

## LES SULTANS

A place of stunning beauty, Le Royaume is known for its exquisite shopping, parks, and grand boulevards. Satoshi's Lounge (the area of La Boutique and Porte Feuille) offers limited-edition and unique items only available for sale in LTT. Land, all sorts of embellishments, and widgets are sold exclusively here. All items are offered first on auction for 24 hours (with a reserve price), and if the reserve is not met, they are listed in a buy-it-now format (reserve price, plus 10%).

## GEOGRAPHY

COASTLINE 131 KM (81.40 MILES)

BORDERS OCEAN, THE GREAT EMPIRE, X BY SL

HIGHEST POINT MOUNT MEROPE +3588 M
LOWEST POINT THE PORT OF SATOSHI 0 M

PLOTS 331 SCALE 1:50000