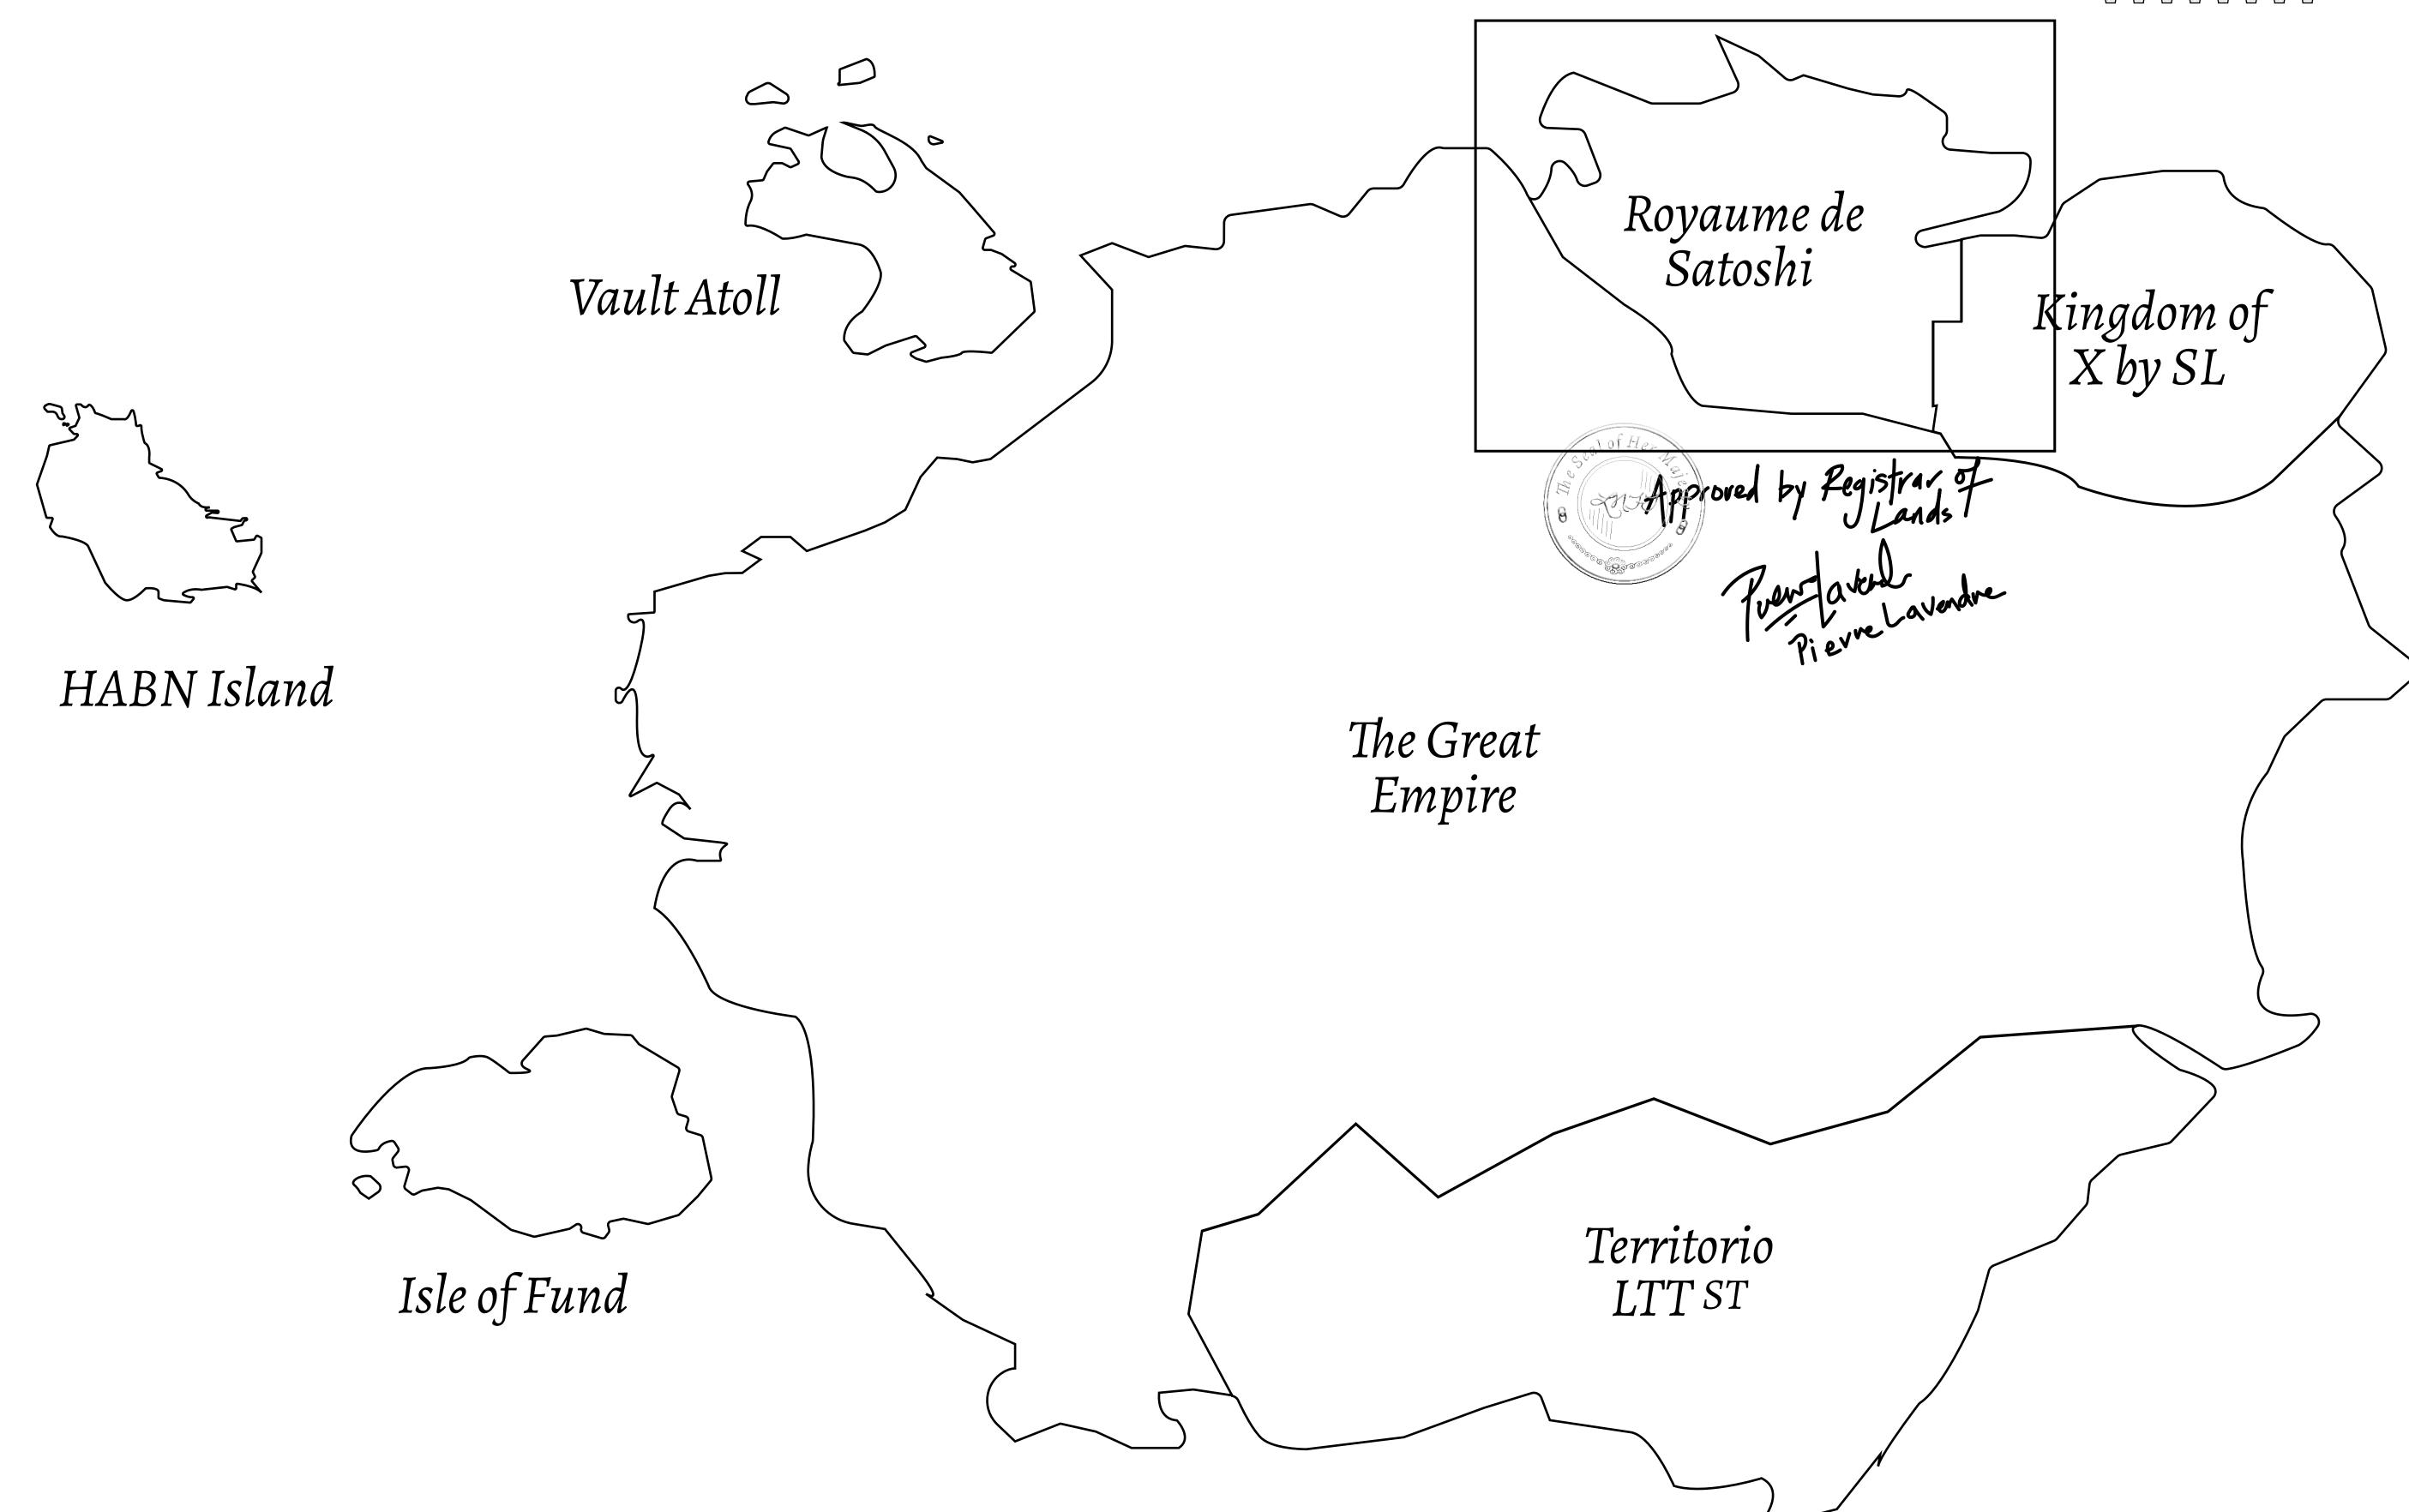

## GEOGRAPHY

COASTLINE 131 KM (81.40 MILES)

BORDERS OCEAN, THE GREAT EMPIRE, X BY SL

HIGHEST POINT MOUNT MEROPE +3588 M
LOWEST POINT THE PORT OF SATOSHI 0 M

PLOTS 331 SCALE 1:50000

OWNER ENTITLEMENT

## TITLE NUMBER H.M. LNFT Land Registry S004-170721 by. ISSUED **17 July 2021** SCALE **1/50000** ADMINISTRATIVE AREA ROYAUME DE SATOSHI

**USDC ERC20**; Mint 4 NFT Stories