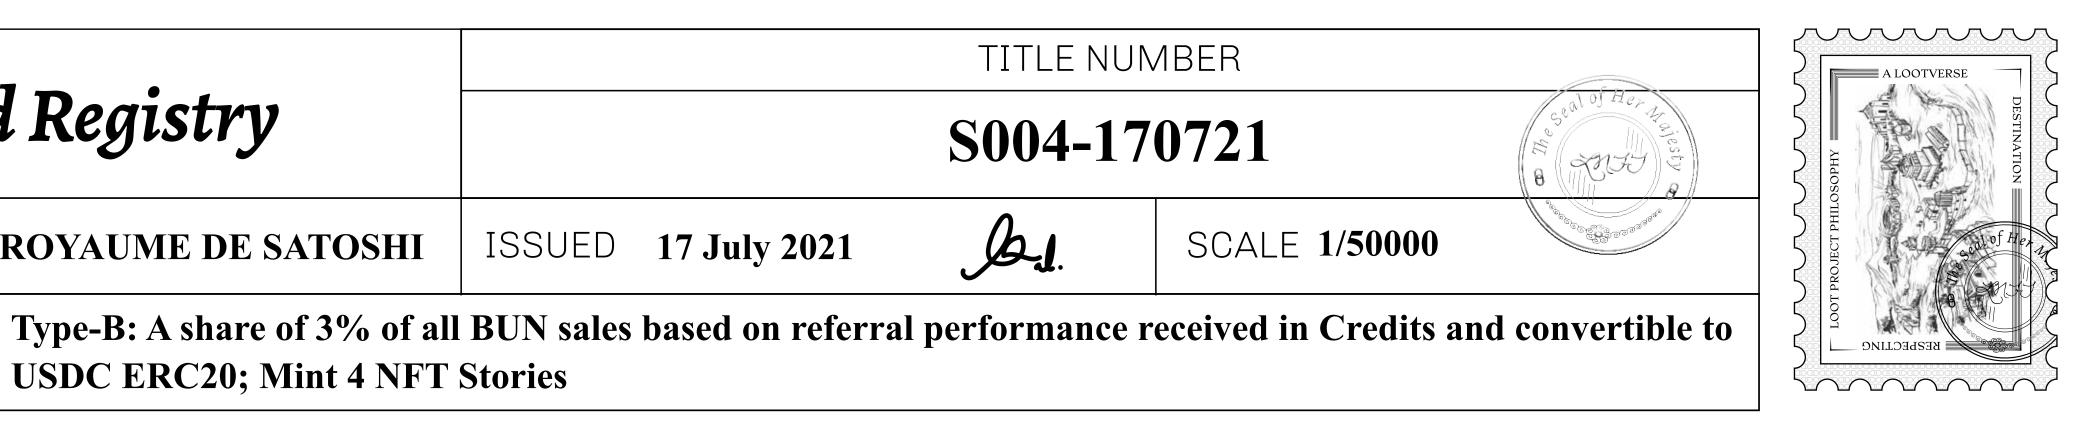

## TITLE NUMBER H.M. LNFT Land Registry S004-170721 by. ISSUED **17 July 2021** SCALE **1/50000** ADMINISTRATIVE AREA ROYAUME DE SATOSHI

**USDC ERC20**; Mint 4 NFT Stories