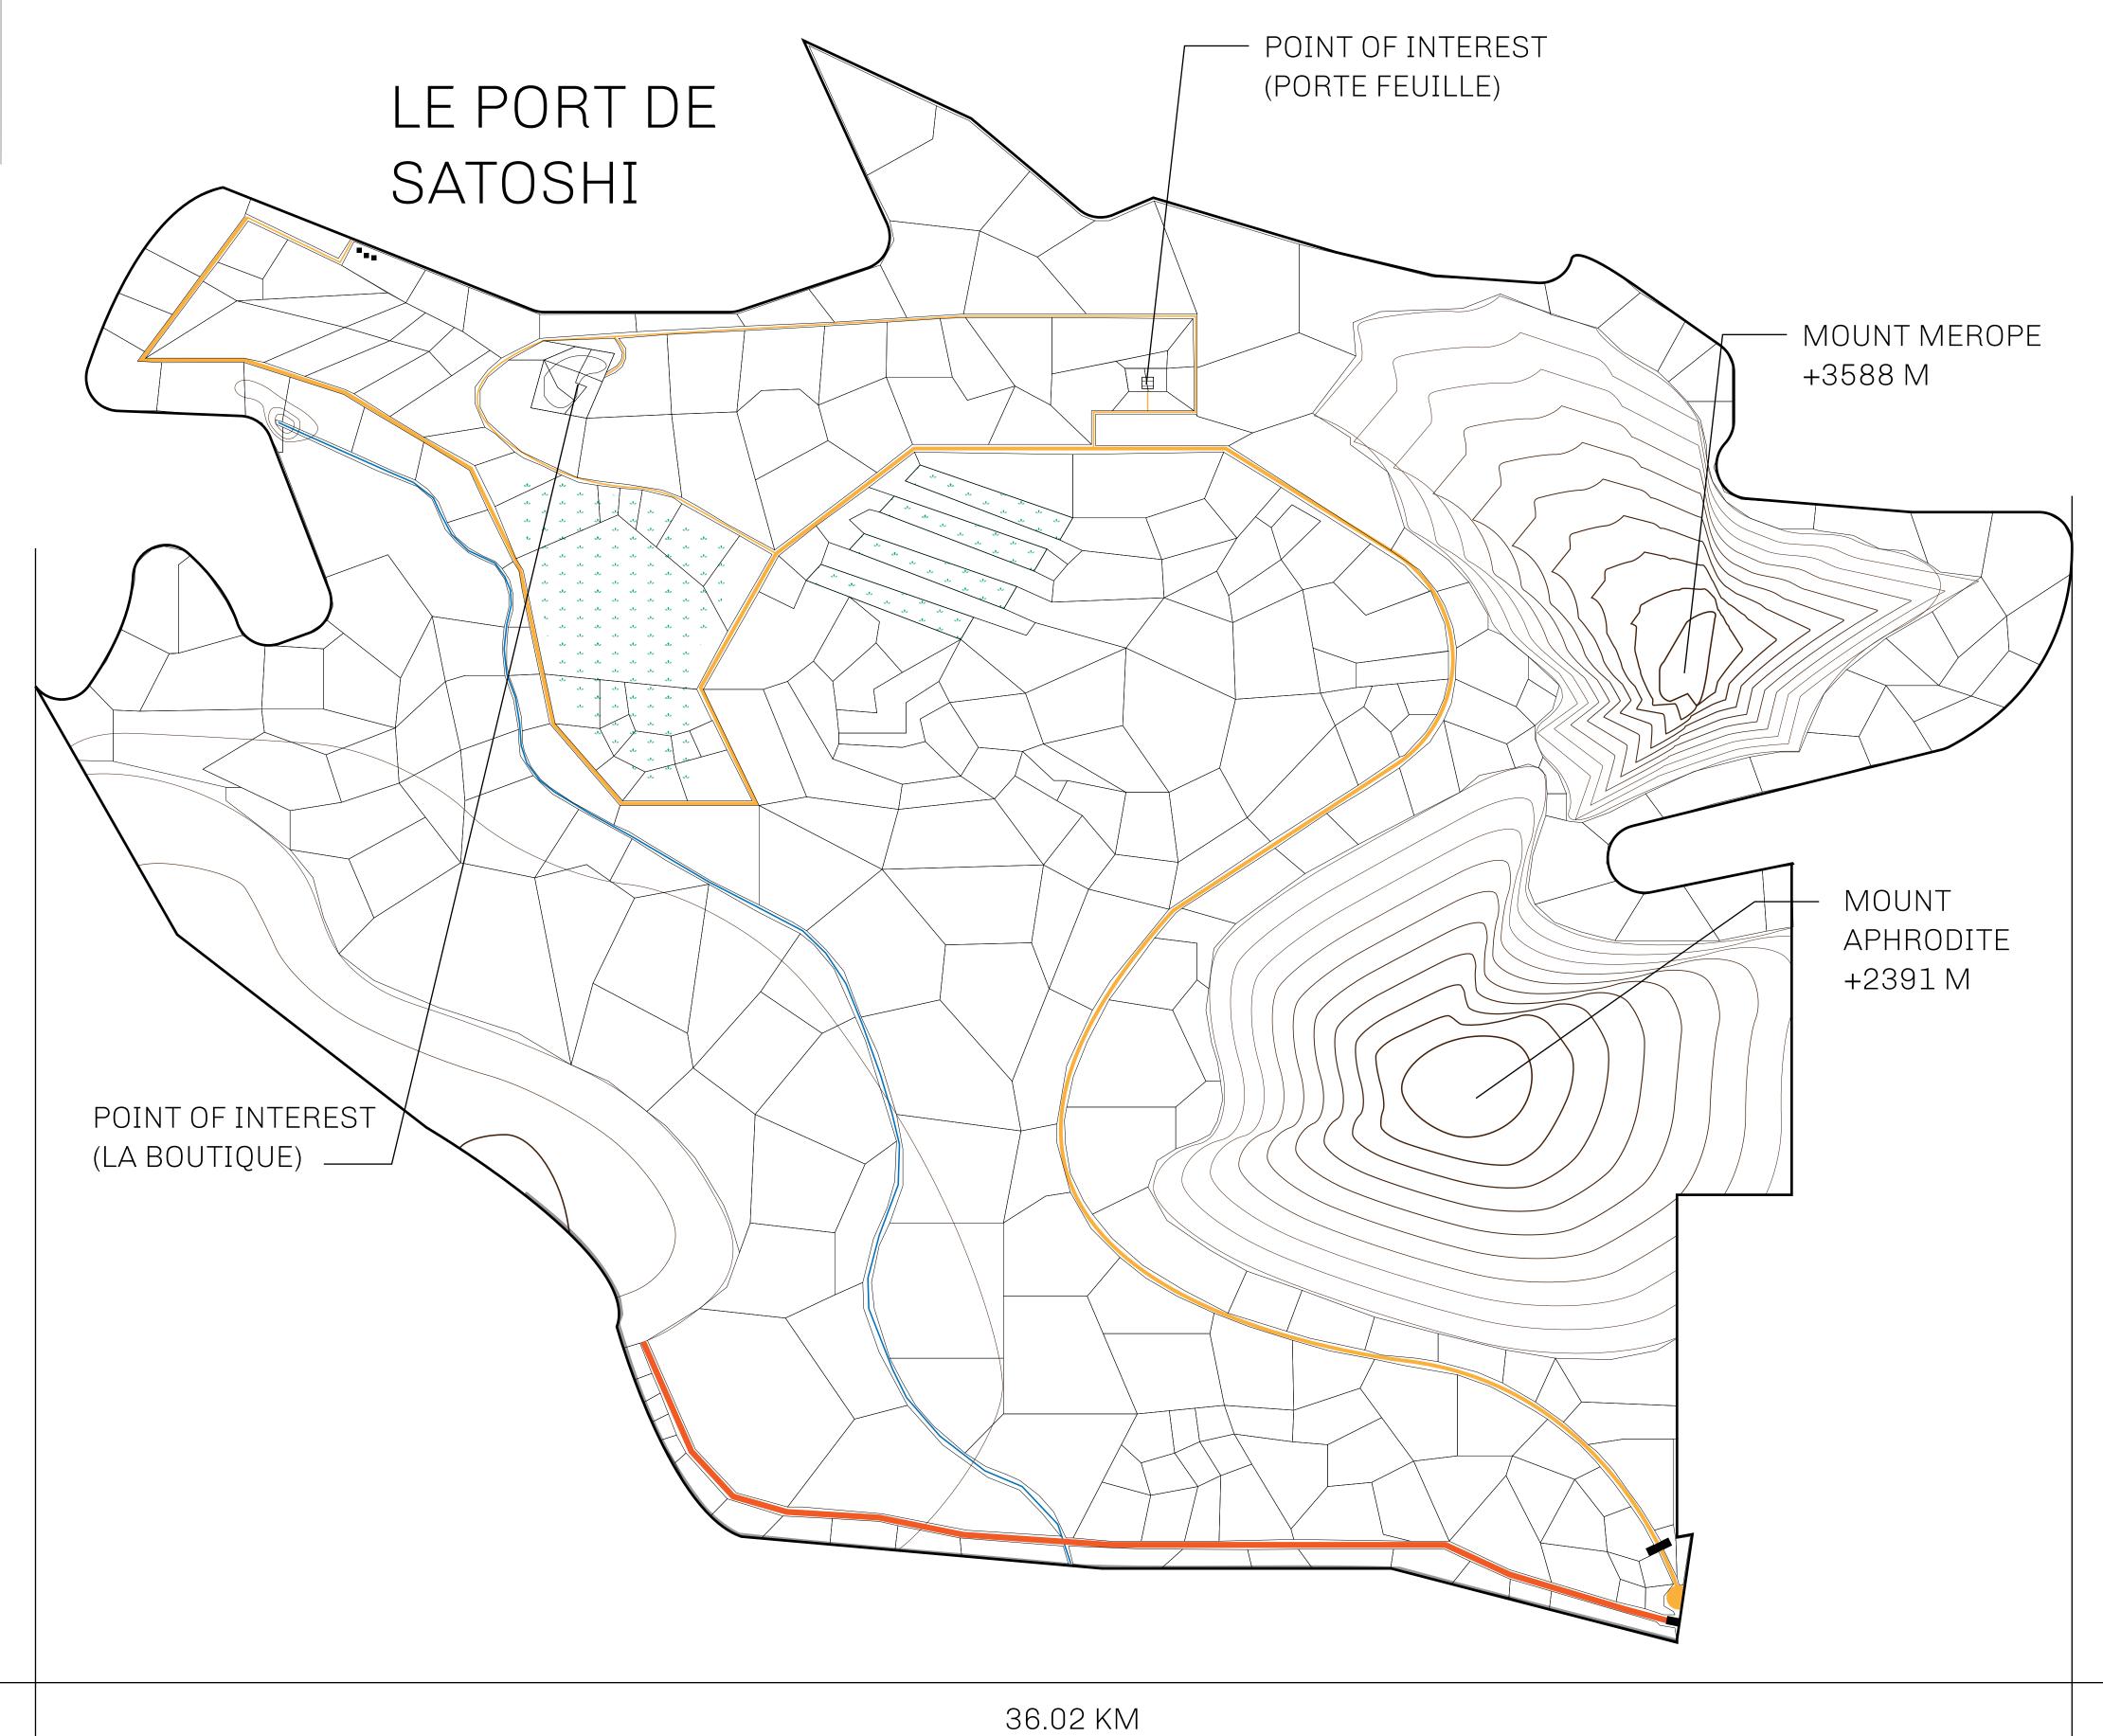

## LES SULTANS

A place of stunning beauty, Le Royaume is known for its exquisite shopping, parks, and grand boulevards. Satoshi's Lounge (the area of La Boutique and Porte Feuille) offers limited-edition and unique items only available for sale in LTT. Land, all sorts of embellishments, and widgets are sold exclusively here. All items are offered first on auction for 24 hours (with a reserve price), and if the reserve is not met, they are listed in a buy-it-now format (reserve price, plus 10%).

## GEOGRAPHY

COASTLINE 131 KM (81.40 MILES)

BORDERS OCEAN, THE GREAT EMPIRE, X BY SL

HIGHEST POINT MOUNT MEROPE +3588 M
LOWEST POINT THE PORT OF SATOSHI 0 M

PLOTS 331 SCALE 1:50000

OWNER ENTITLEMENT