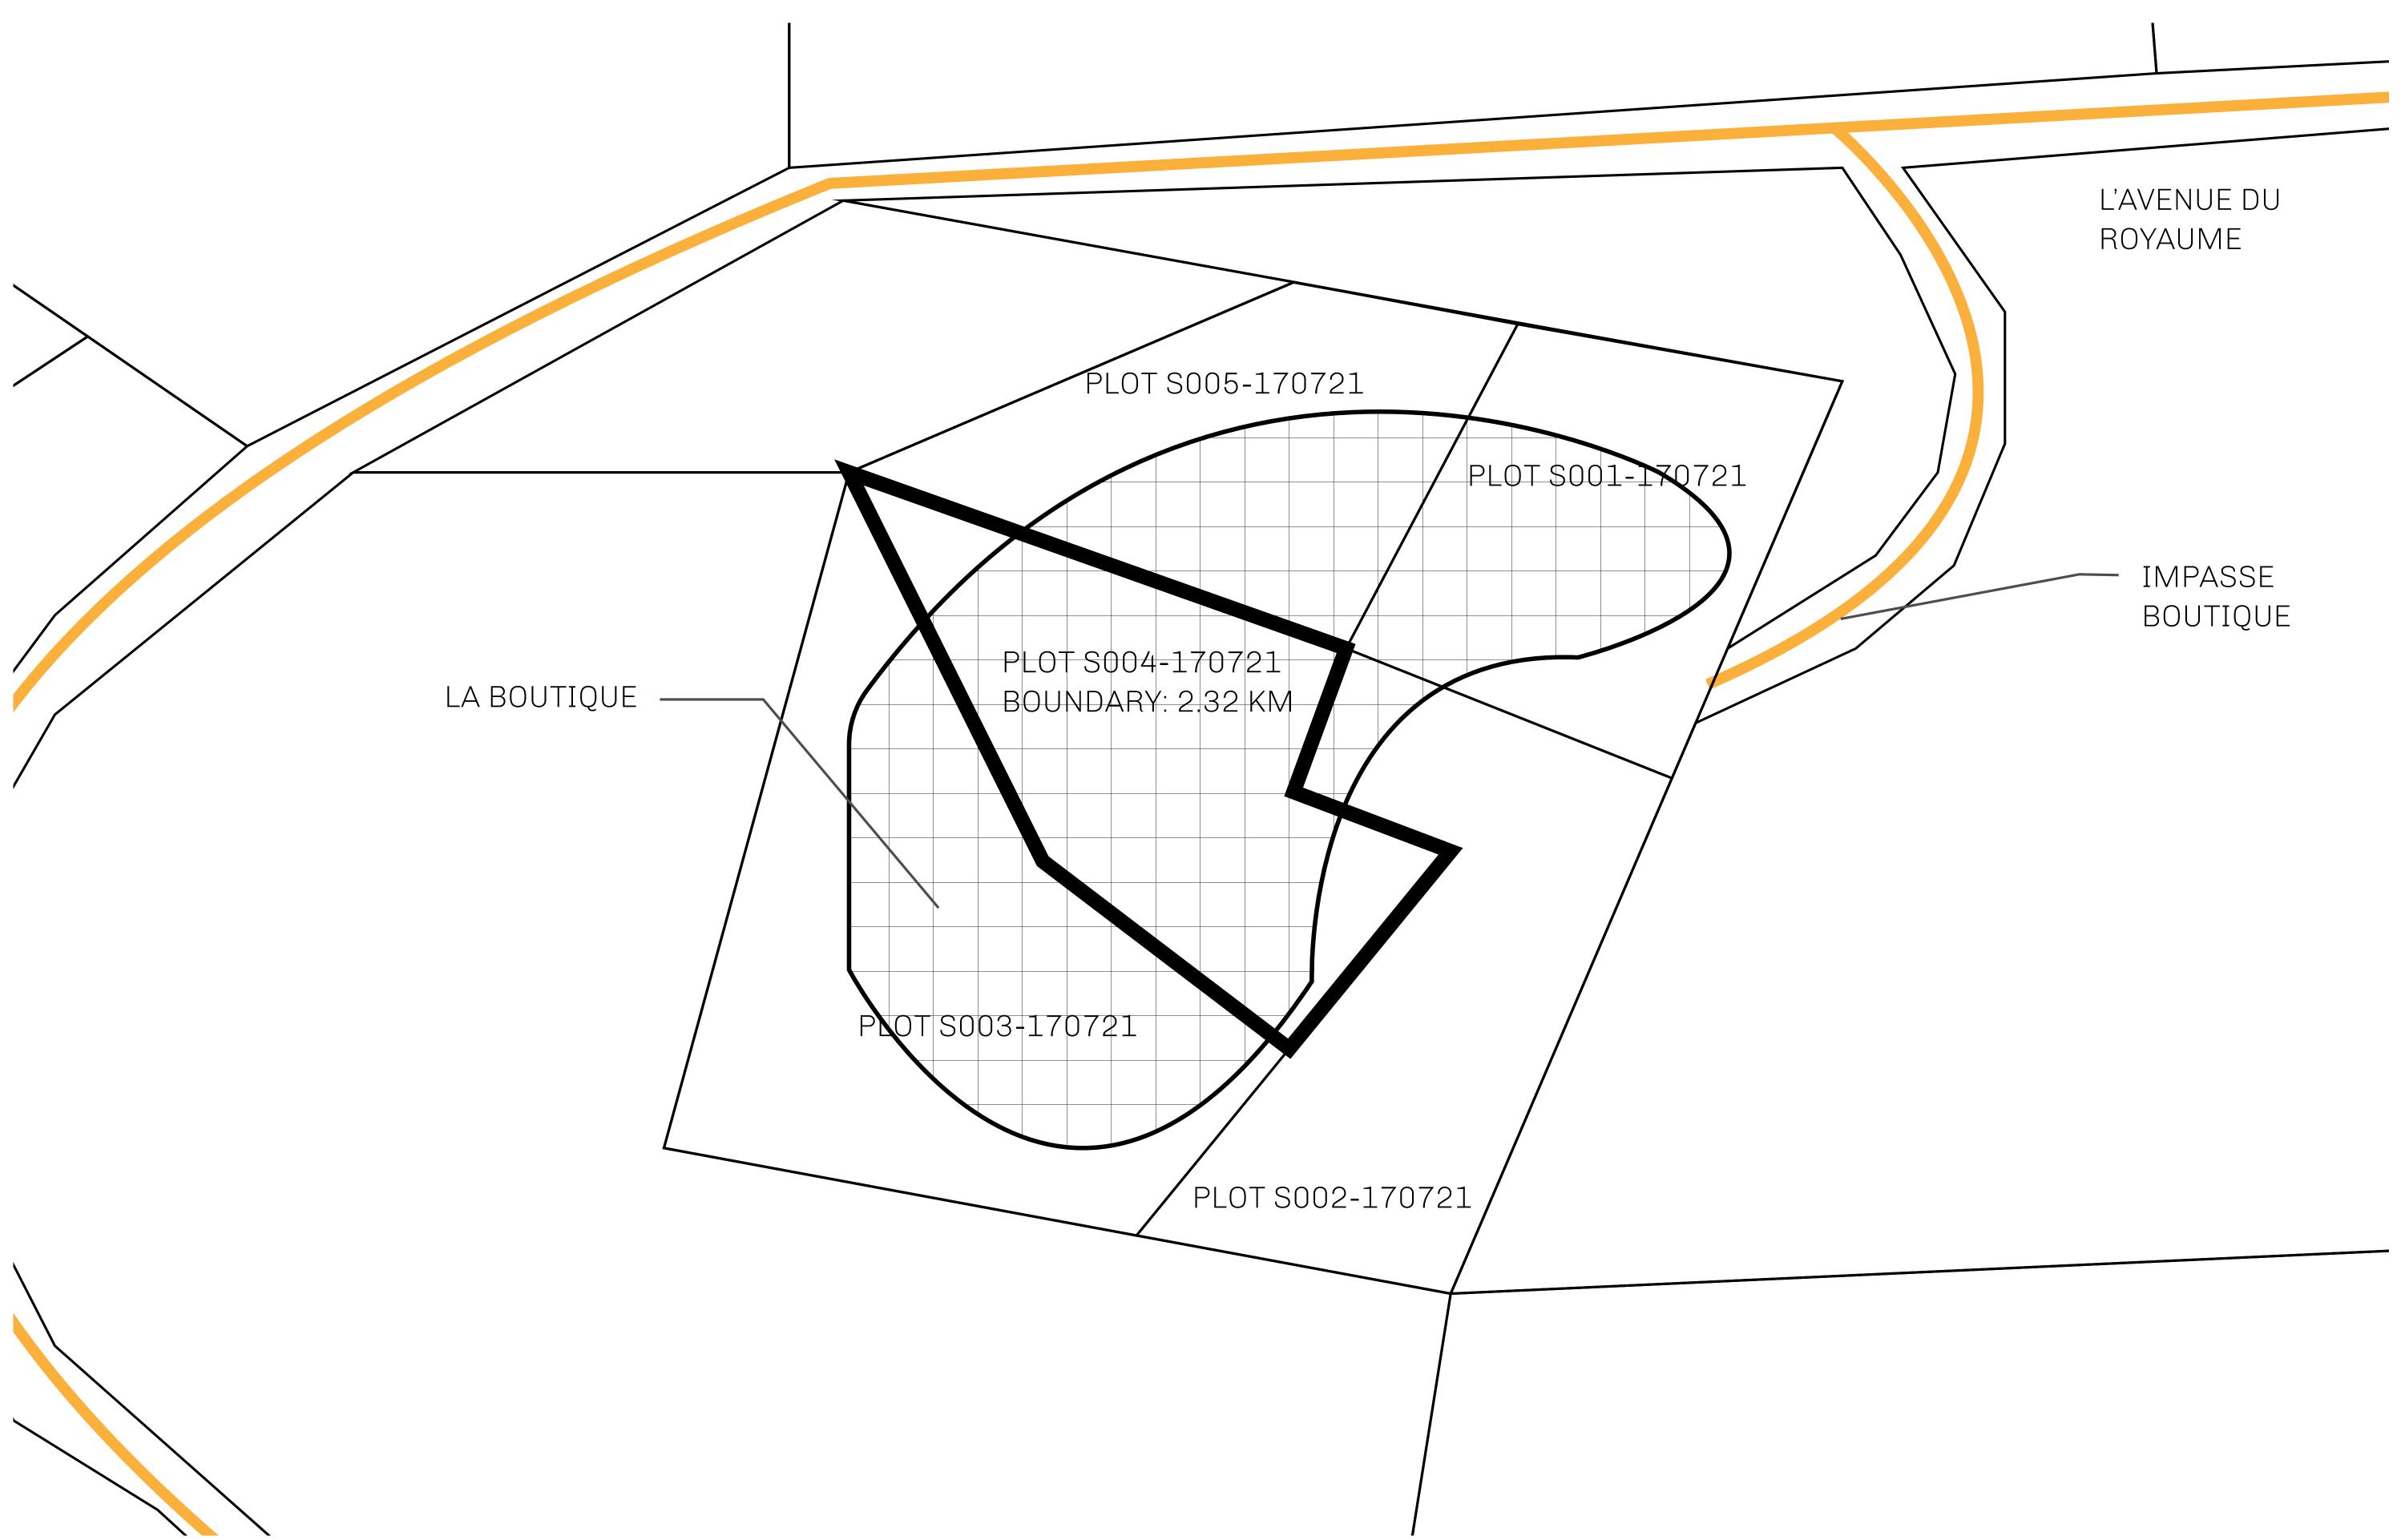

## GEOGRAPHY

COASTLINE 131 KM (81.40 MILES)

BORDERS OCEAN, THE GREAT EMPIRE, X BY SL

HIGHEST POINT MOUNT MEROPE +3588 M
LOWEST POINT THE PORT OF SATOSHI 0 M

PLOTS 331 SCALE 1:50000

OWNER ENTITLEMENT

## TITLE NUMBER H.M. LNFT Land Registry S004-170721 by. ISSUED **17 July 2021** SCALE **1/50000** ADMINISTRATIVE AREA ROYAUME DE SATOSHI

**USDC ERC20**; Mint 4 NFT Stories