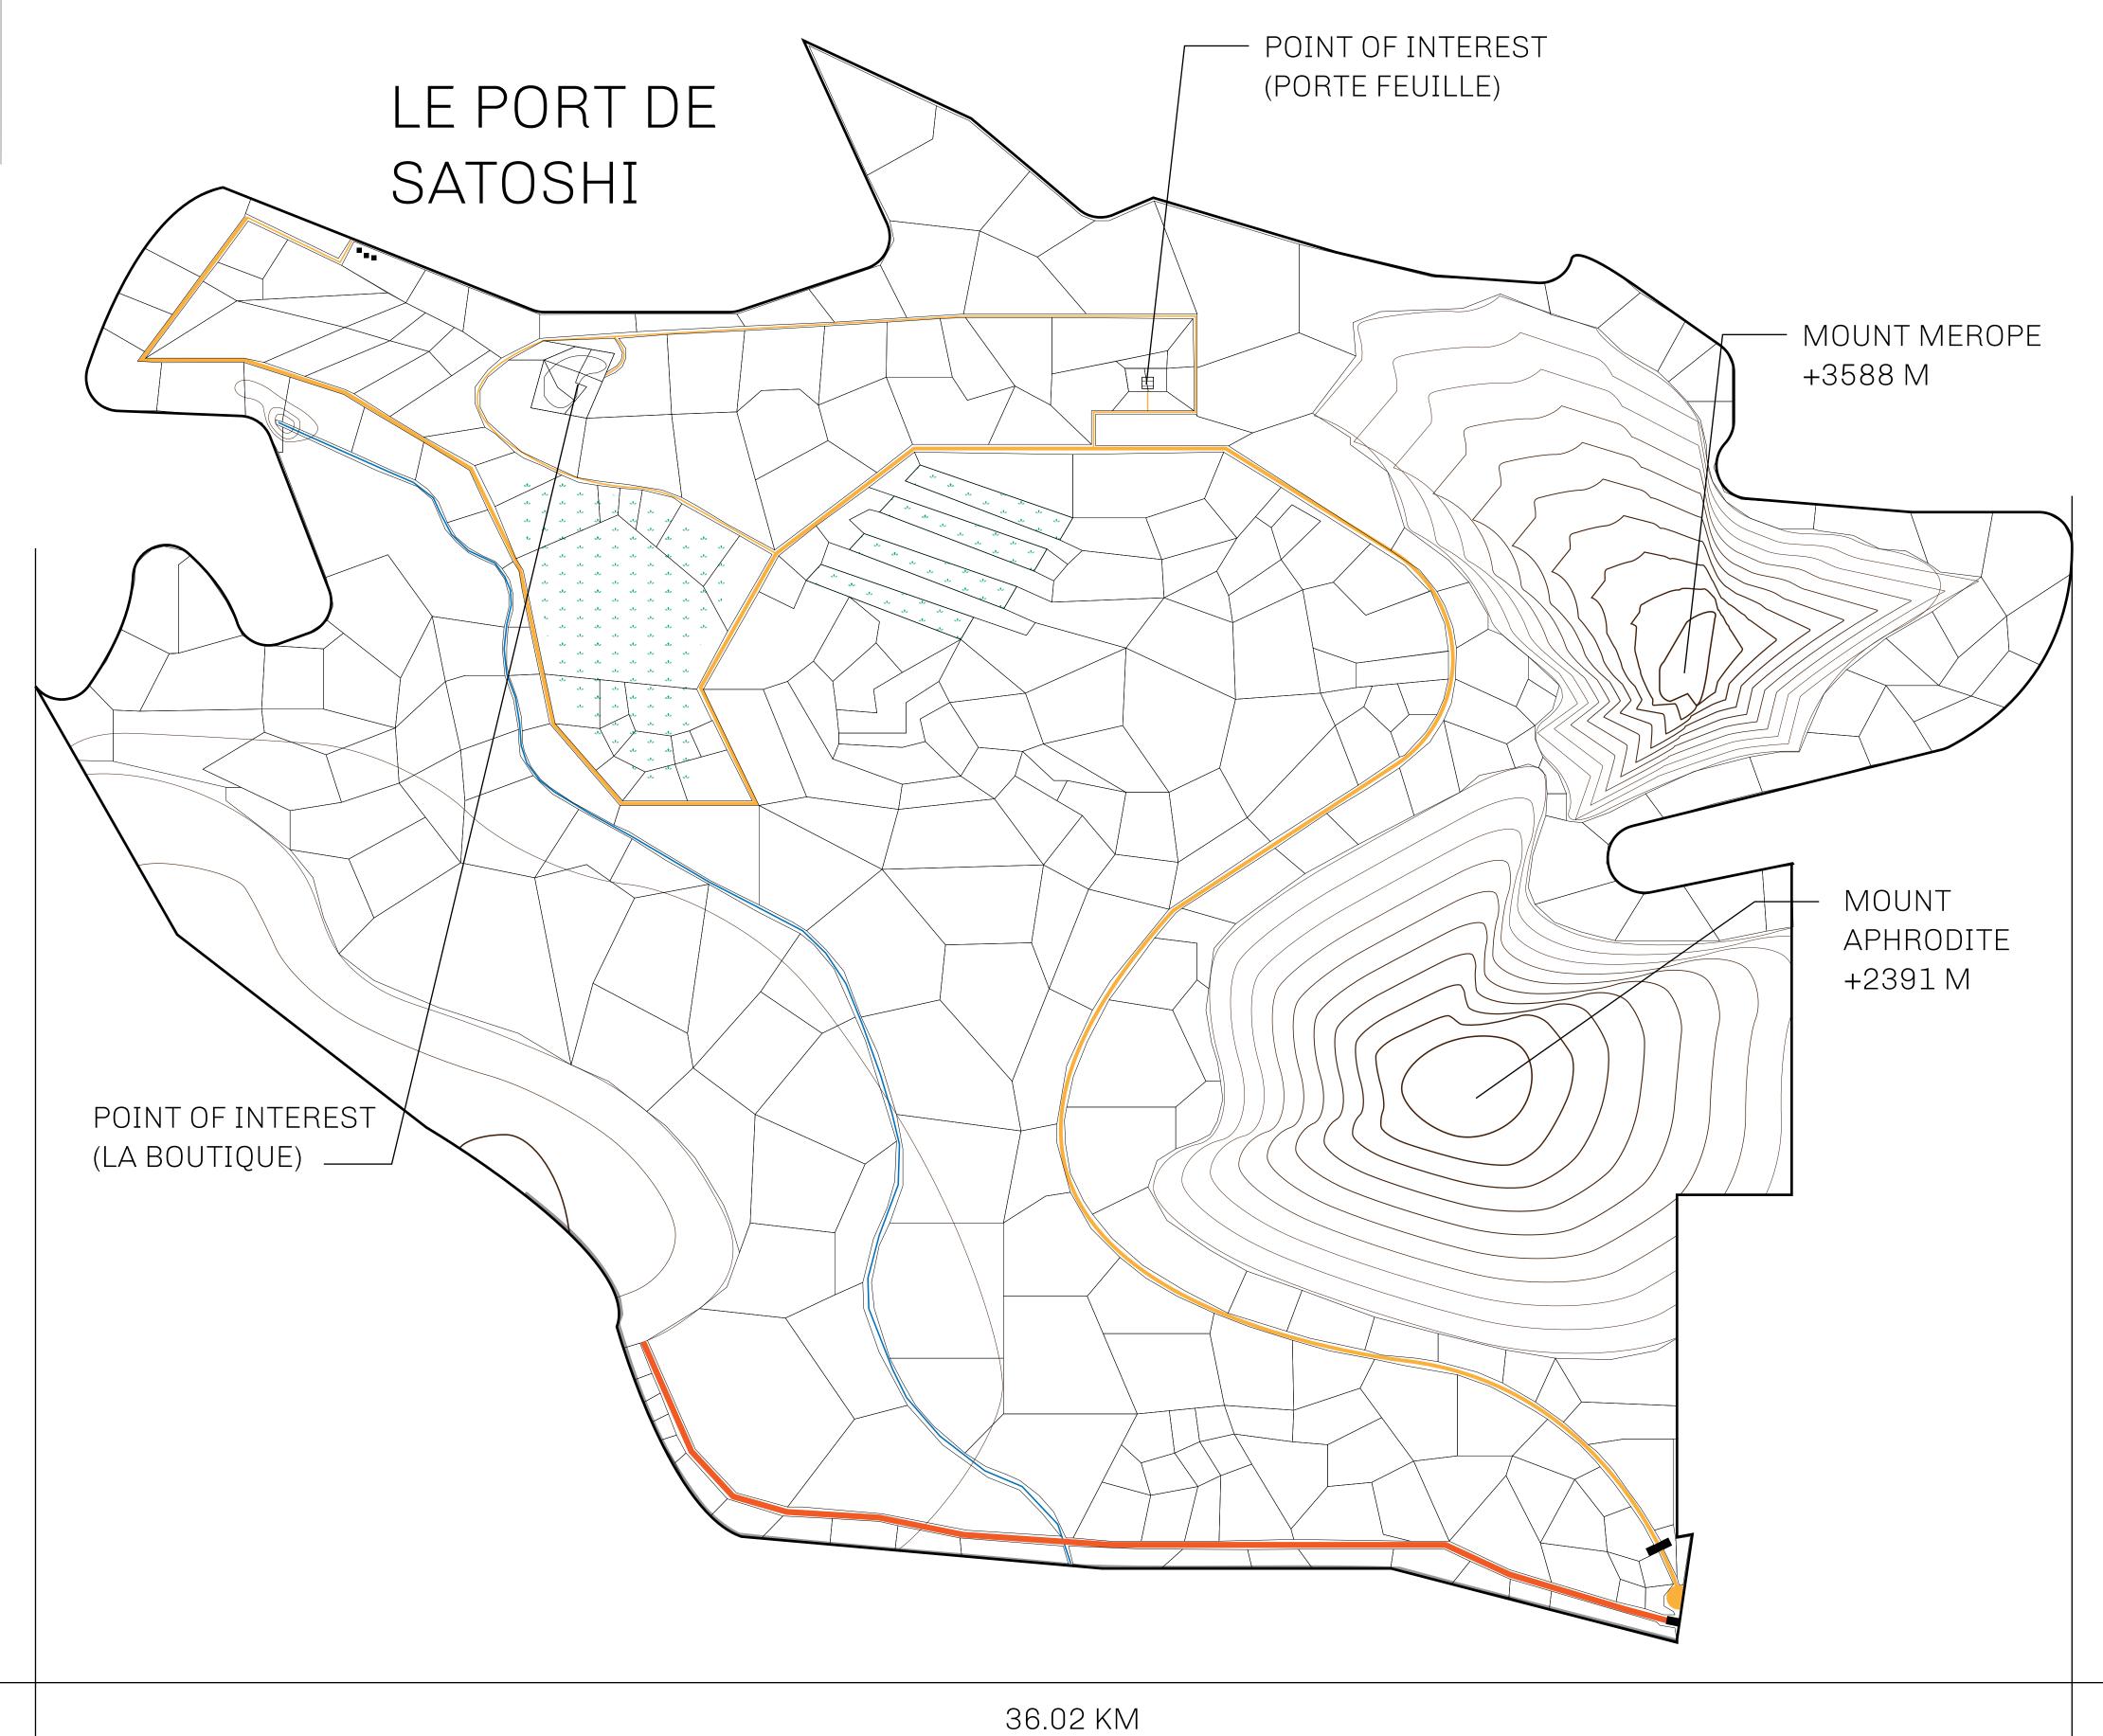

## GEOGRAPHY

COASTLINE 131 KM (81.40 MILES)

BORDERS OCEAN, THE GREAT EMPIRE, X BY SL

HIGHEST POINT MOUNT MEROPE +3588 M
LOWEST POINT THE PORT OF SATOSHI 0 M

PLOTS 331 SCALE 1:50000

## LES SULTANS

A place of stunning beauty, Le Royaume is known for its exquisite shopping, parks, and grand boulevards. Satoshi's Lounge (the area of La Boutique and Porte Feuille) offers limited-edition and unique items only available for sale in LTT. Land, all sorts of embellishments, and widgets are sold exclusively here. All items are offered first on auction for 24 hours (with a reserve price), and if the reserve is not met, they are listed in a buy-it-now format (reserve price, plus 10%).