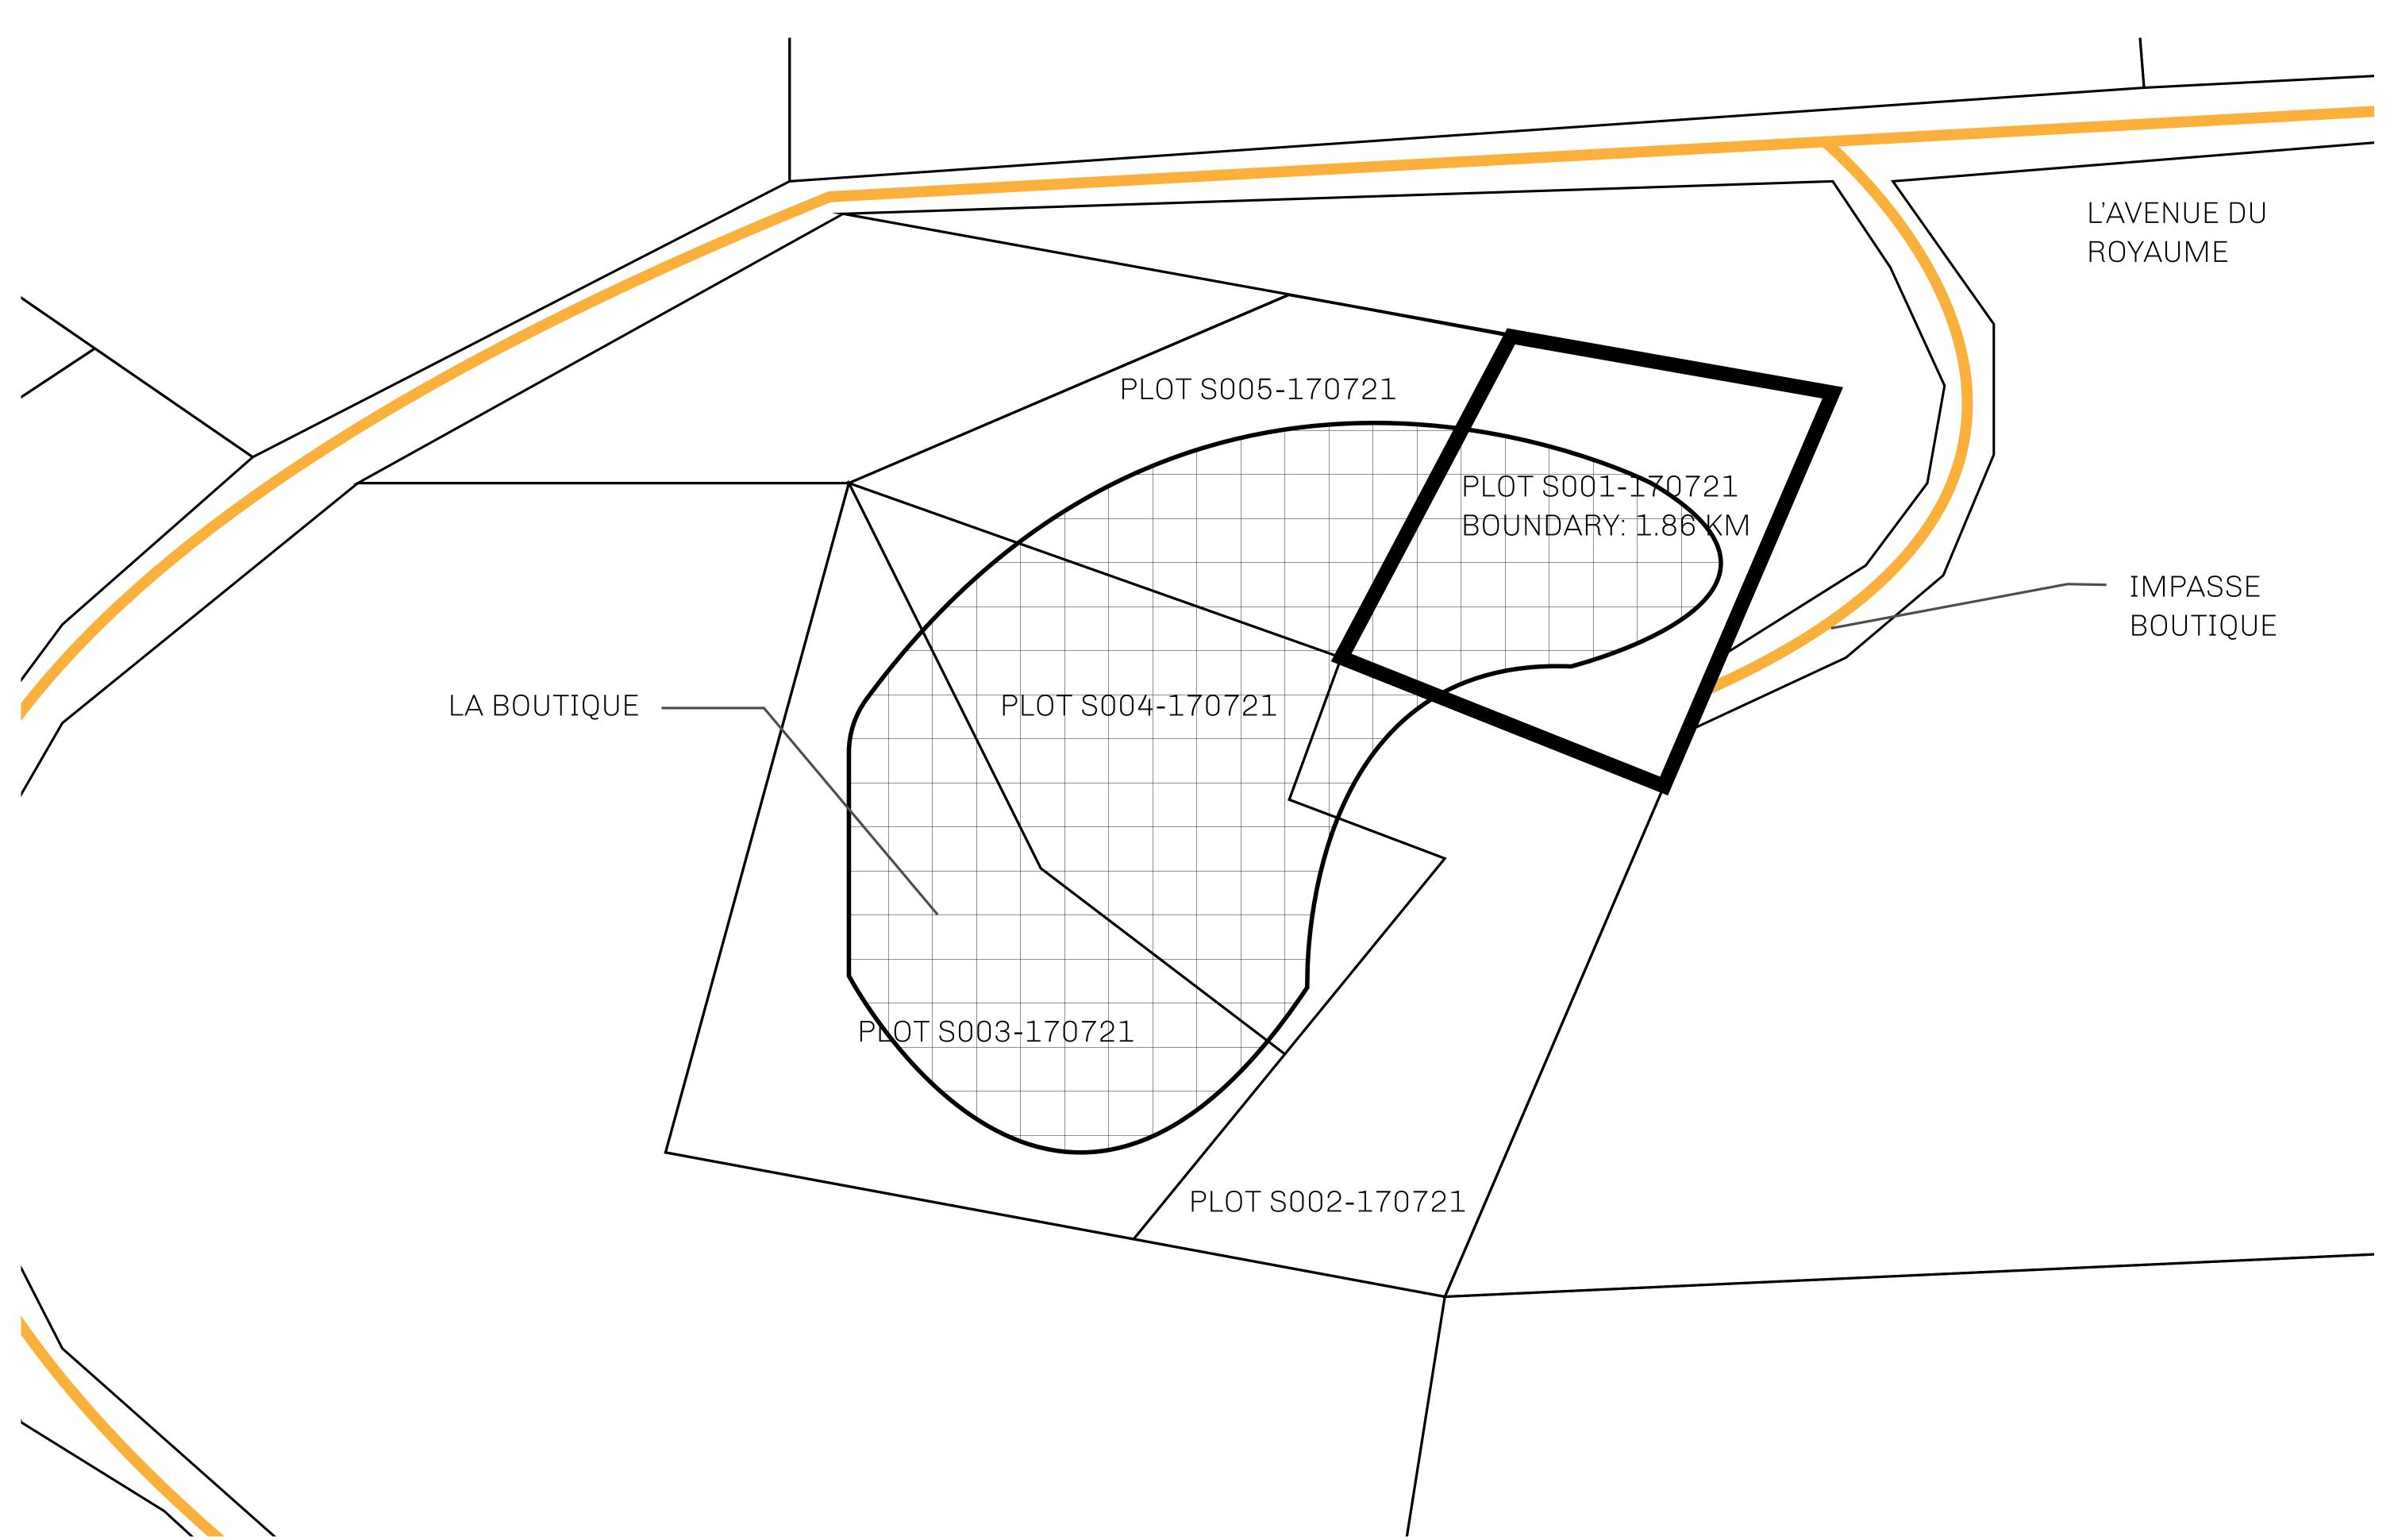

## GEOGRAPHY

COASTLINE 131 KM (81.40 MILES)

BORDERS OCEAN, THE GREAT EMPIRE, X BY SL

HIGHEST POINT MOUNT MEROPE +3588 M
LOWEST POINT THE PORT OF SATOSHI 0 M

PLOTS 331 SCALE 1:50000

## H.M. LNFT Land Registry

S001-170721

TITLE NUMBER

ADMINISTRATIVE AREA ROYAUME DE SATOSHI

ISSUED **17 July 2021** 

SCALE **1/50000** 

OWNER ENTITLEMENT A: Type-A: 0.1% of all BUN sales in received Credits and convertible to USDC ERC20; Mint 4 NFT Stories