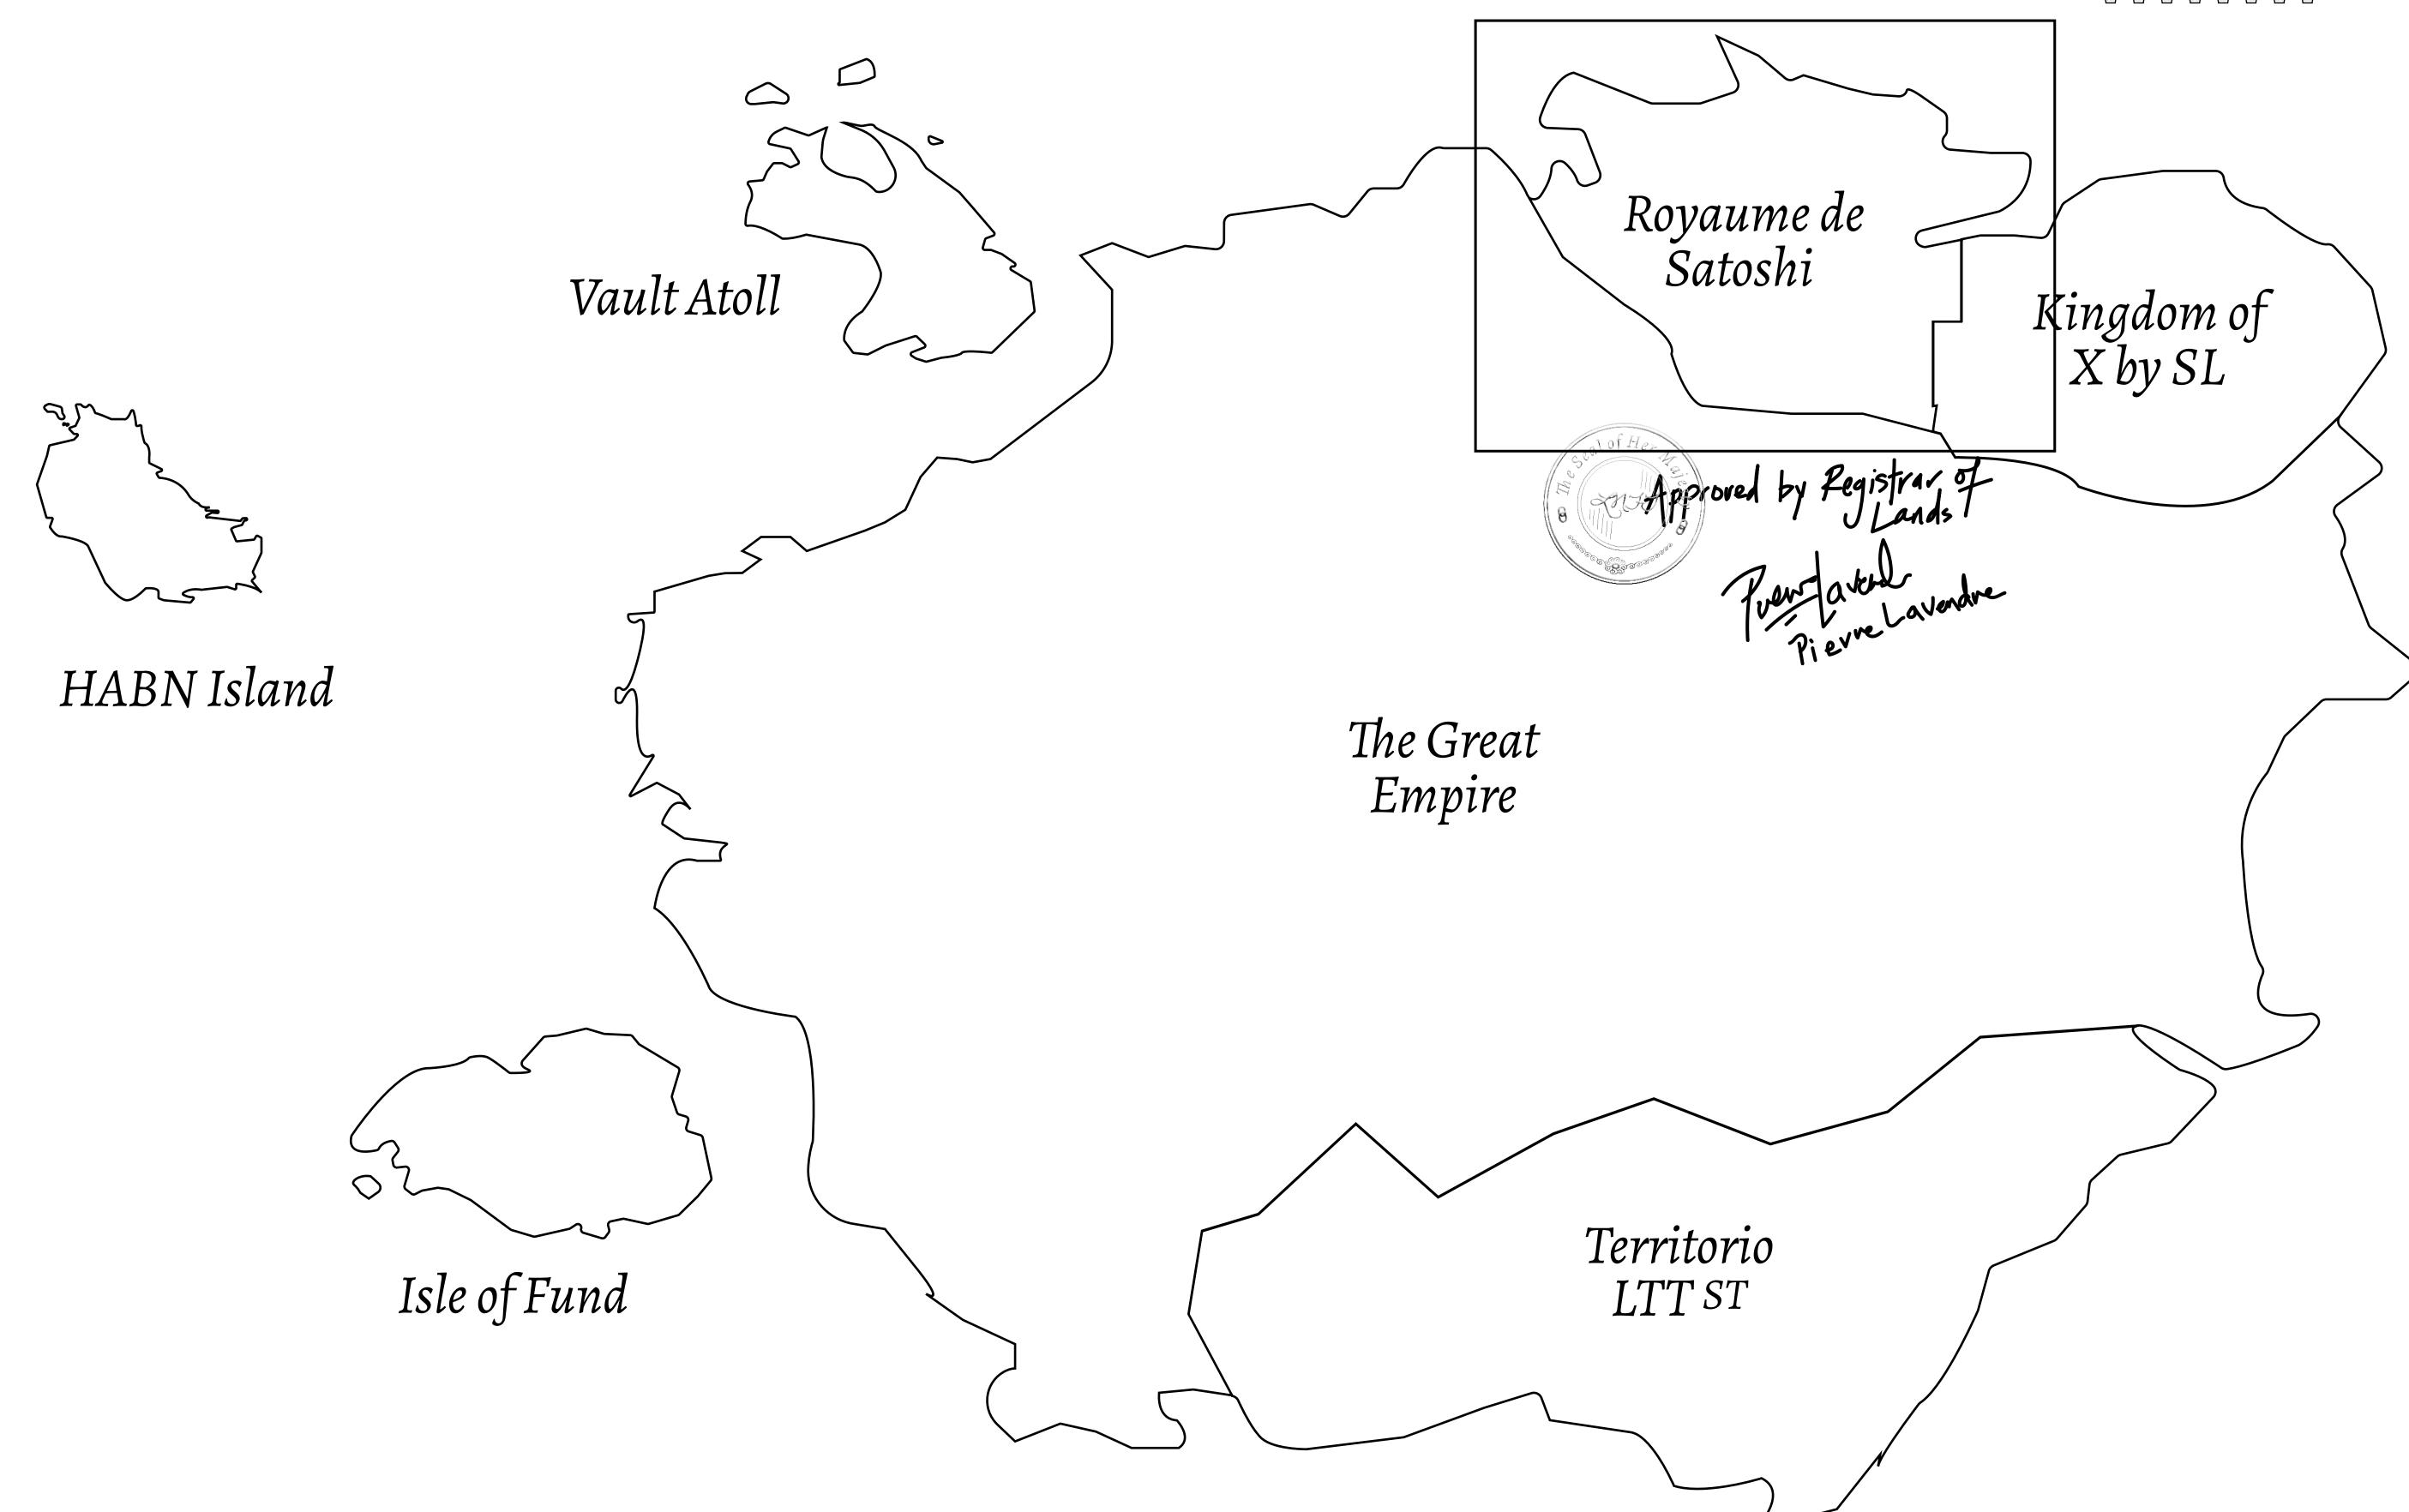

## GEOGRAPHY

COASTLINE 131 KM (81.40 MILES)

BORDERS OCEAN, THE GREAT EMPIRE, X BY SL

HIGHEST POINT MOUNT MEROPE +3588 M
LOWEST POINT THE PORT OF SATOSHI 0 M

PLOTS 331 SCALE 1:50000

## H.M. LNFT Land Registry

S001-170721

TITLE NUMBER

ADMINISTRATIVE AREA ROYAUME DE SATOSHI

ISSUED **17 July 2021** 

SCALE **1/50000** 

OWNER ENTITLEMENT A: Type-A: 0.1% of all BUN sales in received Credits and convertible to USDC ERC20; Mint 4 NFT Stories