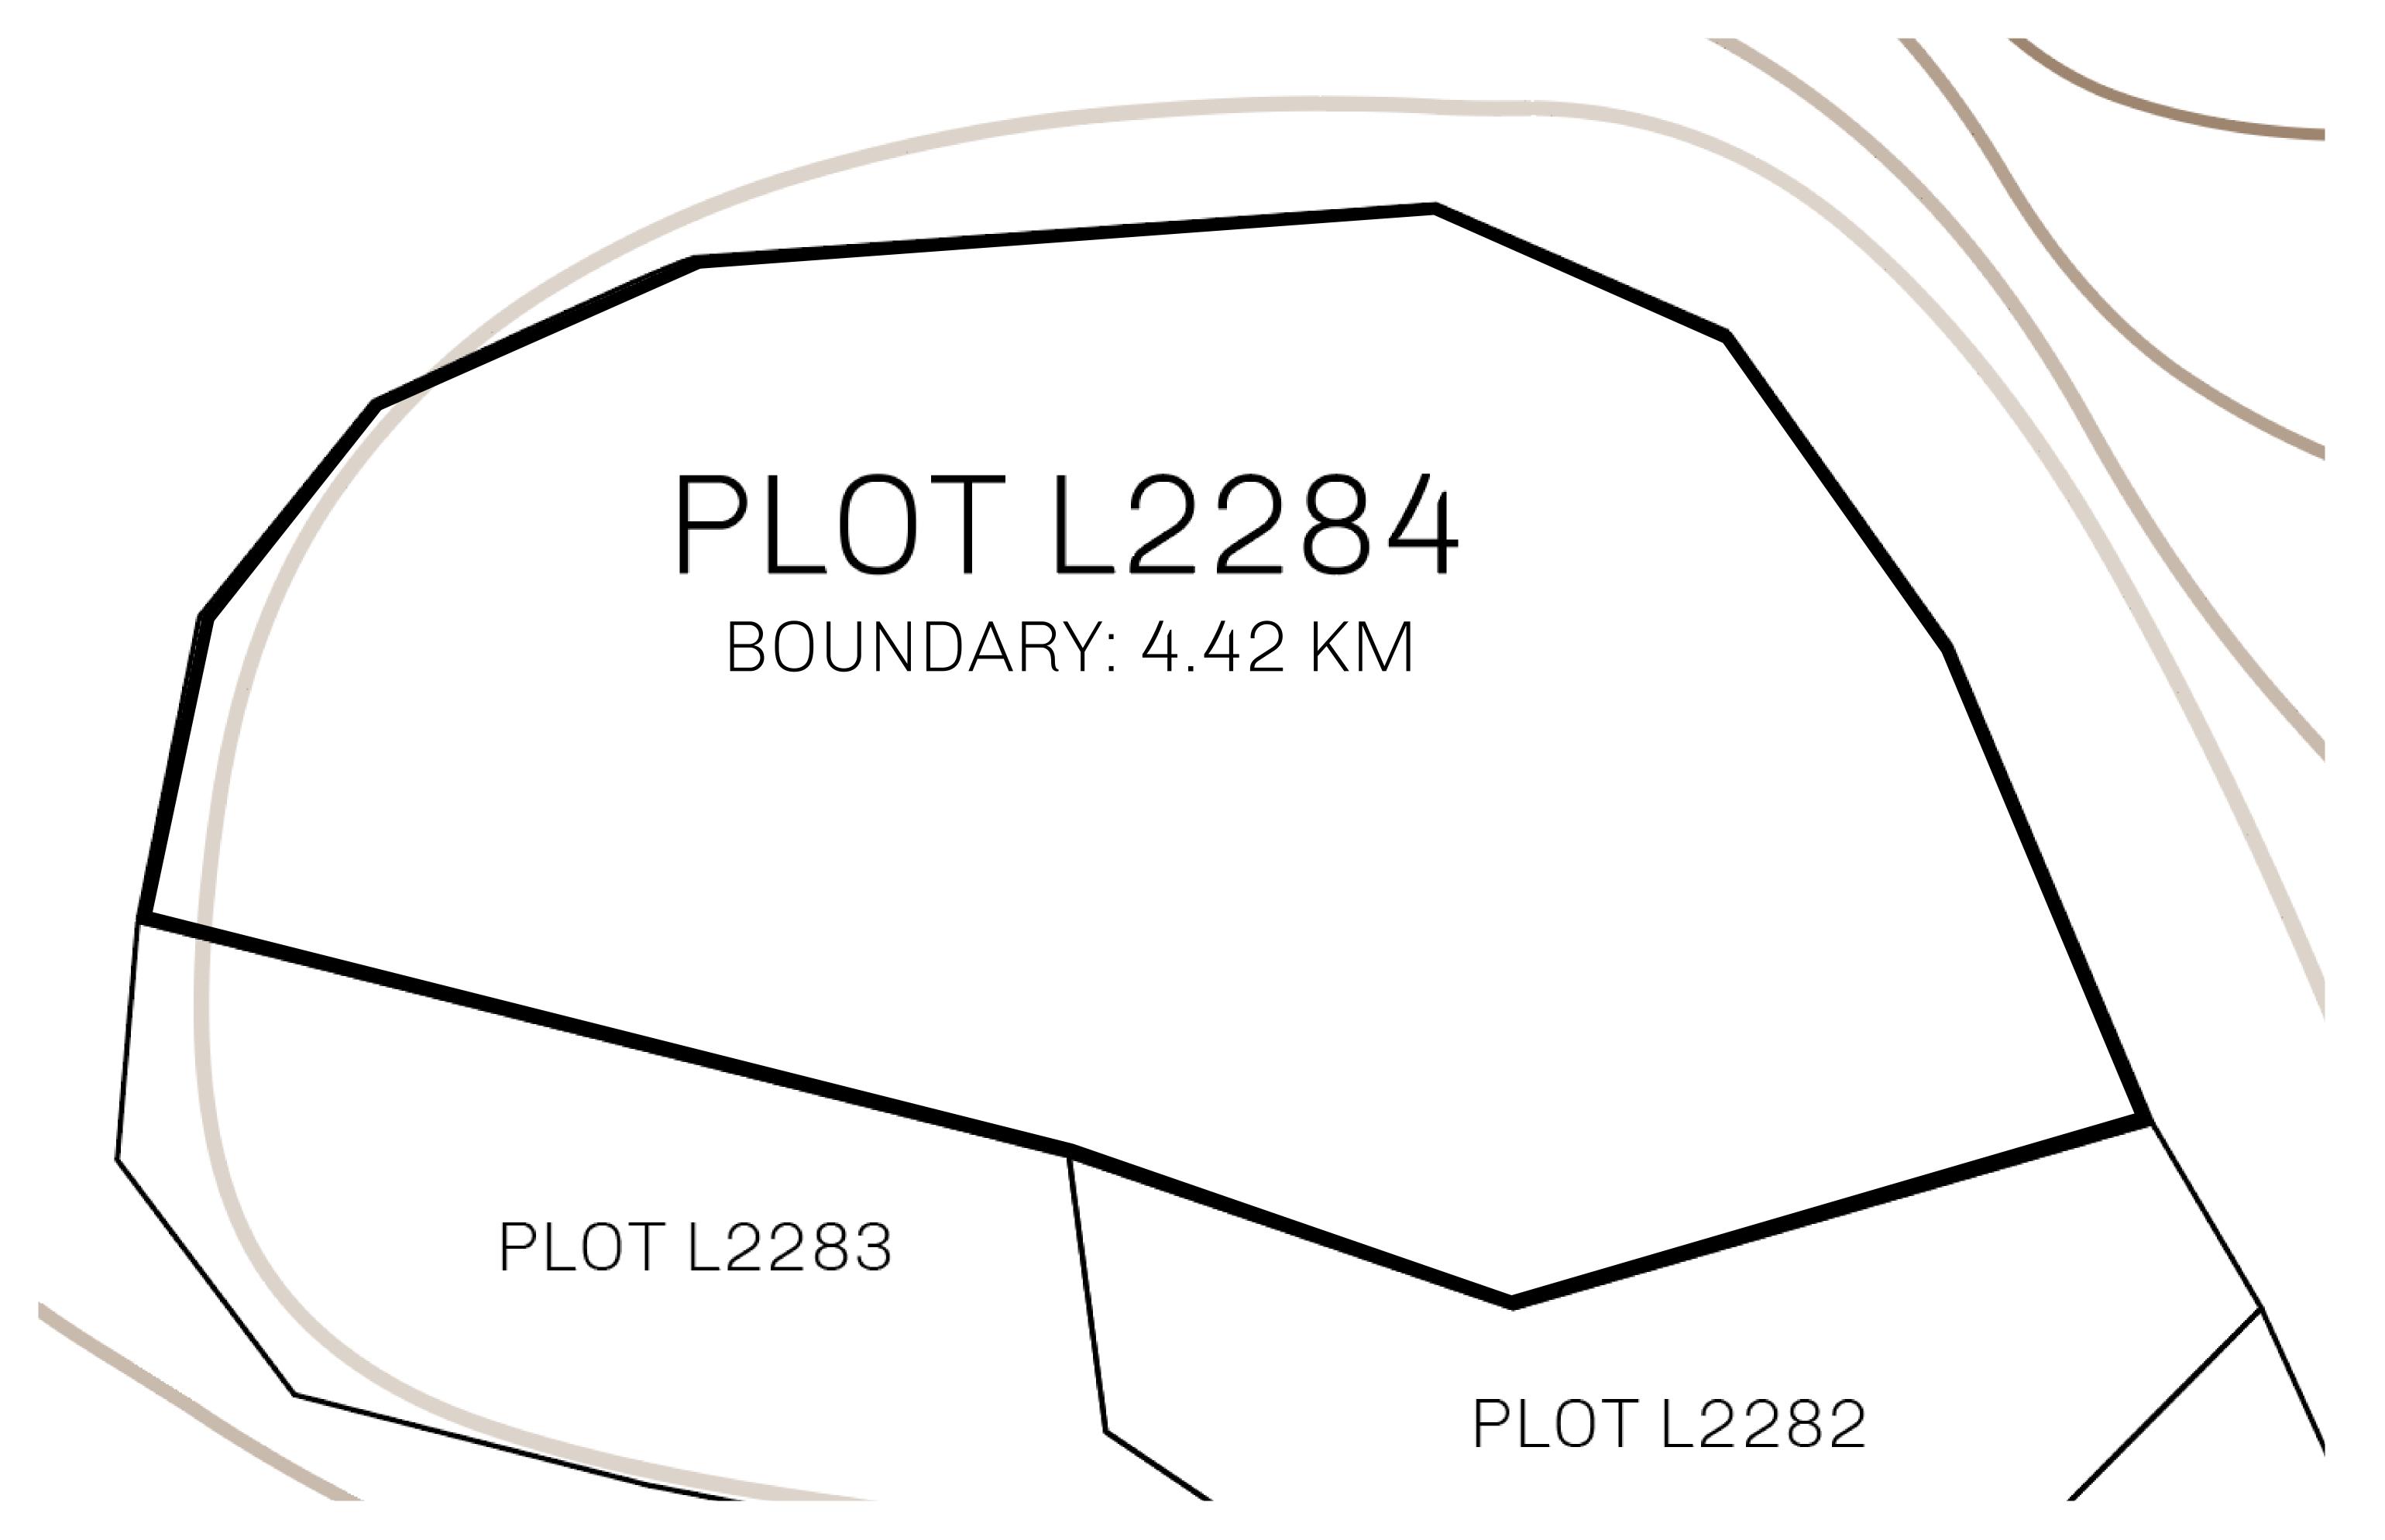

## GEOGRAPHY

COASTLINE 462.64 KM (287.47 MILES)

BORDERS OCEAN, ROYAUME DE SATOSHI, X BY SL & TERRITORIO LTT ST

HIGHEST POINT MOUNT ARES +8120 M

LOWEST POINT NFT PORT 0 M

PLOTS 2284 SCALE 1:50000

## H.M. LNFT Land Registry

TITLE NUMBER

L2284-221121

ADMINISTRATIVE AREA

THE GREAT EMPIRE

ISSUED 22 November 2021

SCALE 1/50000

OWNER ENTITLEMENT