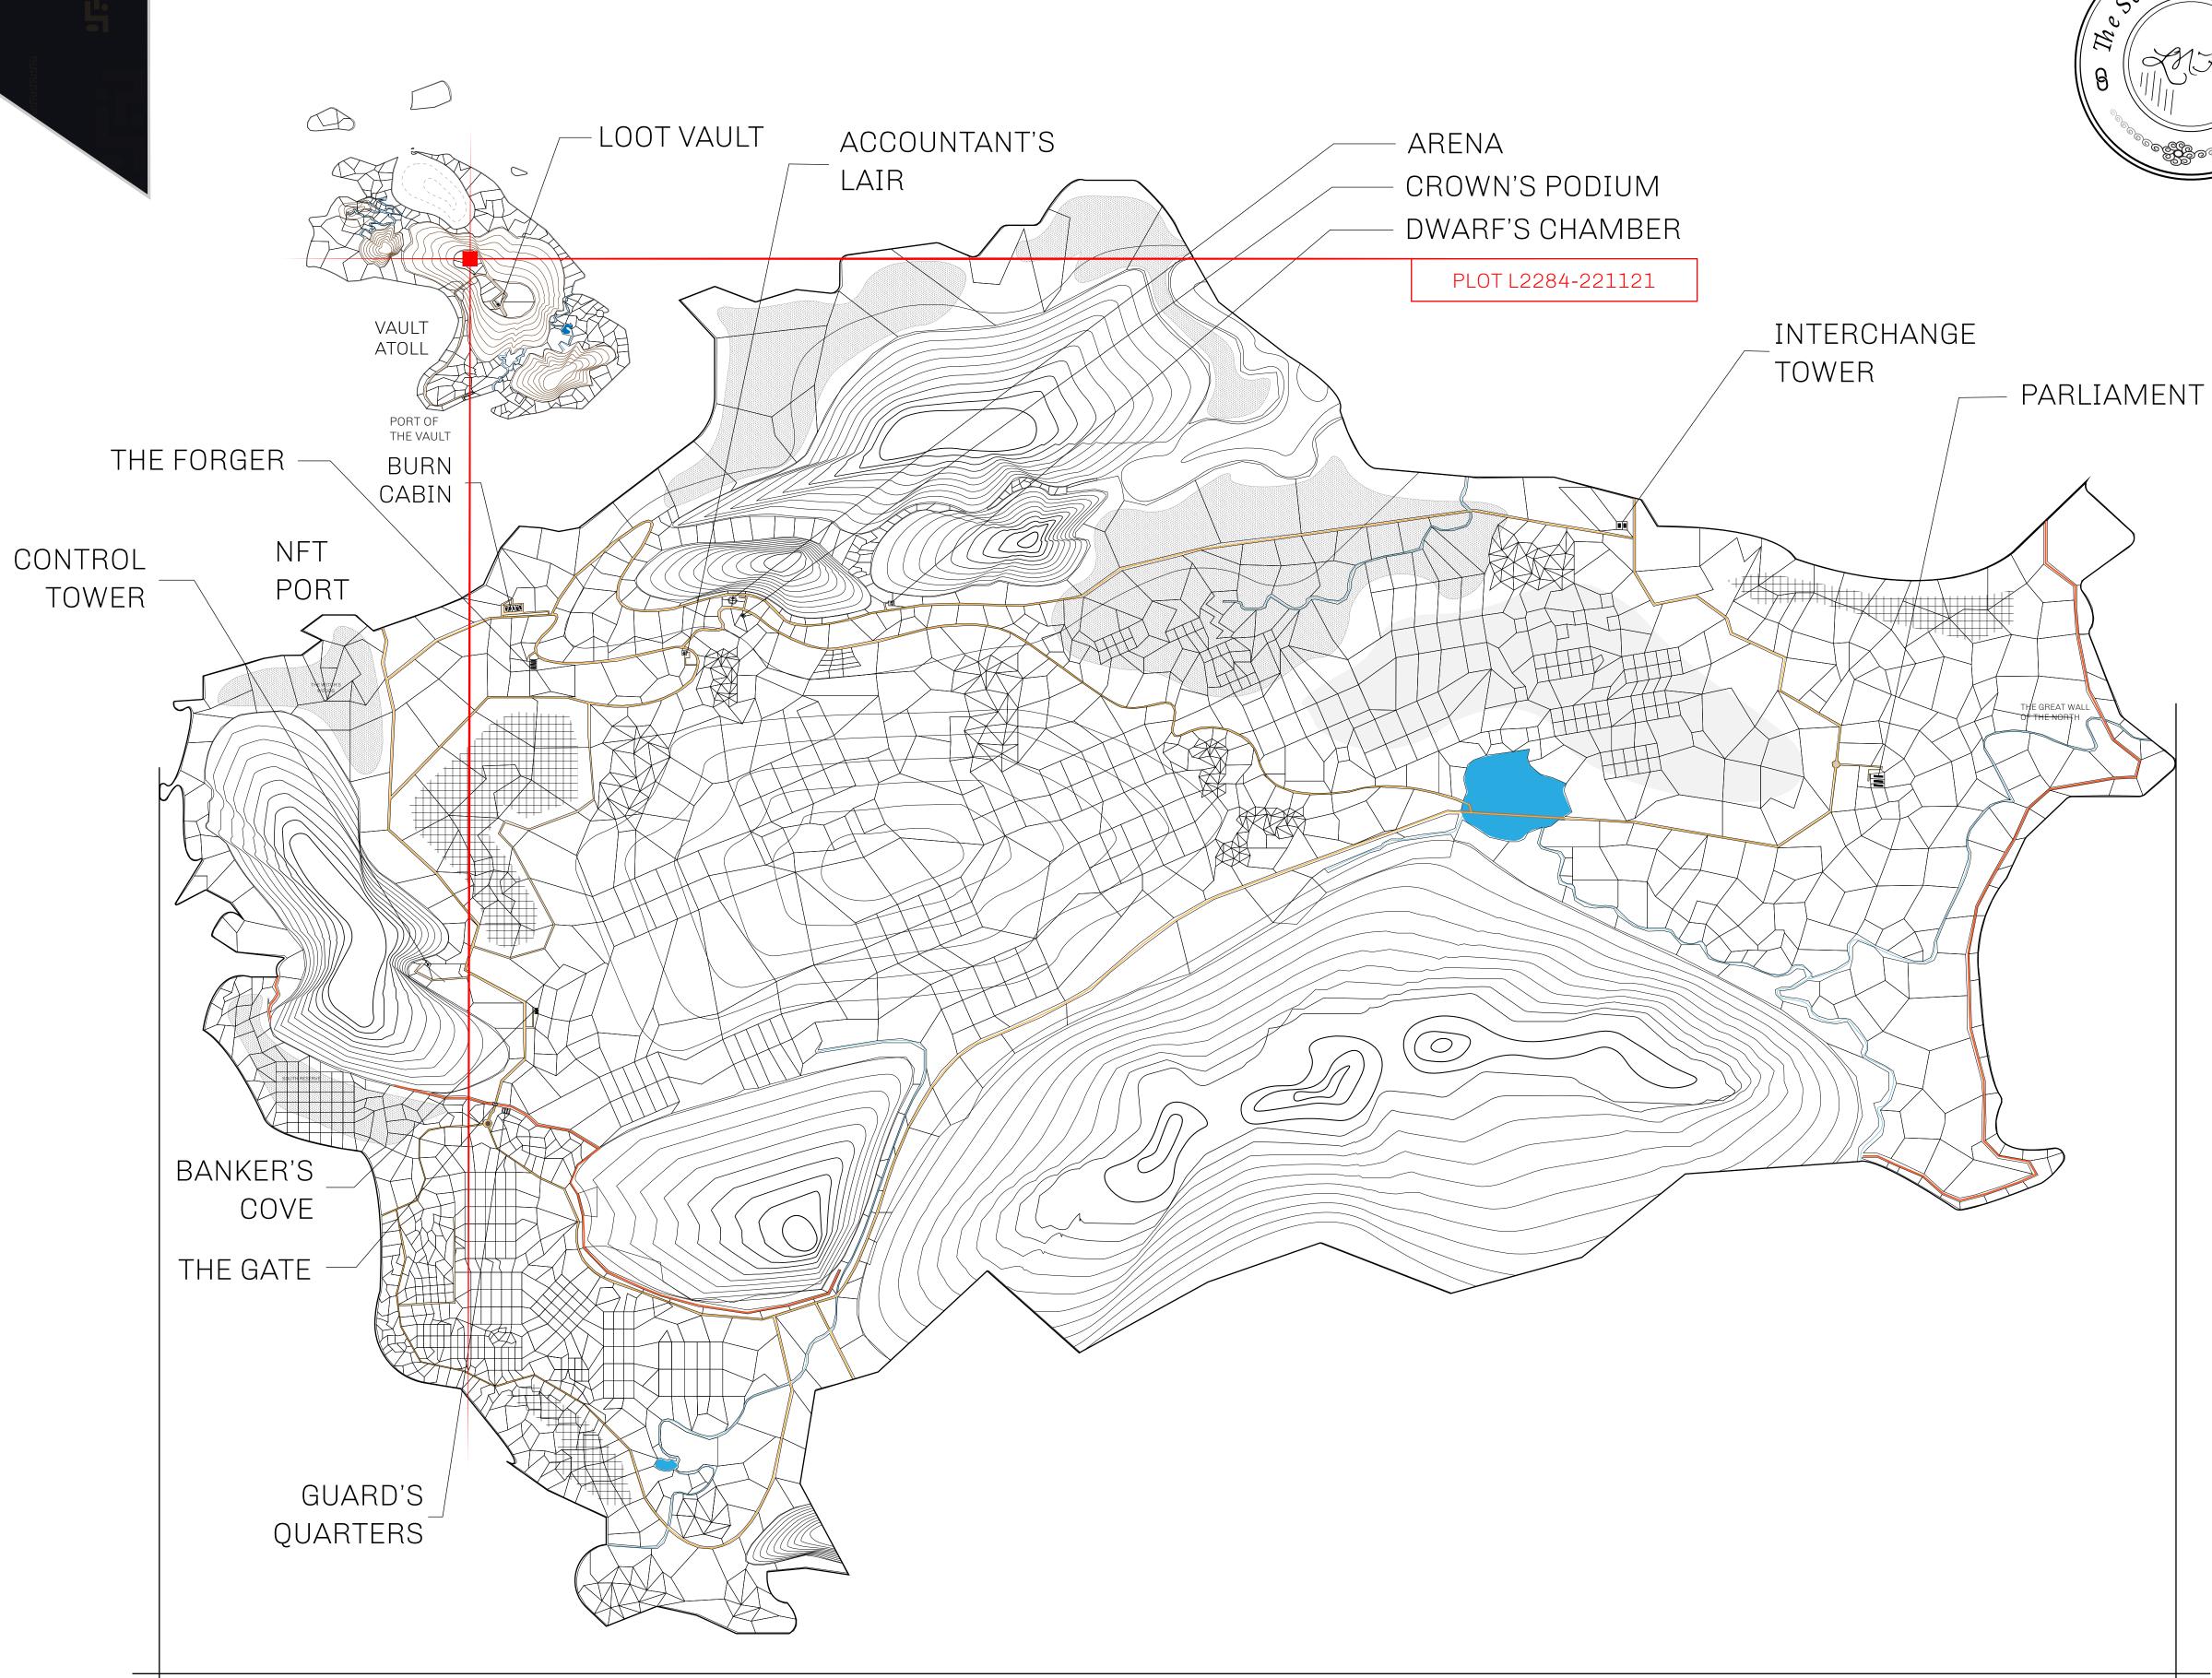

## GEOGRAPHY

COASTLINE 462.64 KM (287.47 MILES)

BORDERS OCEAN, ROYAUME DE SATOSHI, X BY SL & TERRITORIO LTT ST

HIGHEST POINT MOUNT ARES +8120 M

LOWEST POINT NFT PORT 0 M

PLOTS 2284 SCALE 1:50000

## H.M. LNFT Land Registry

TITLE NUMBER

L2284-221121

ADMINISTRATIVE AREA

THE GREAT EMPIRE

ISSUED 22 November 2021

SCALE 1/50000

OWNER ENTITLEMENT