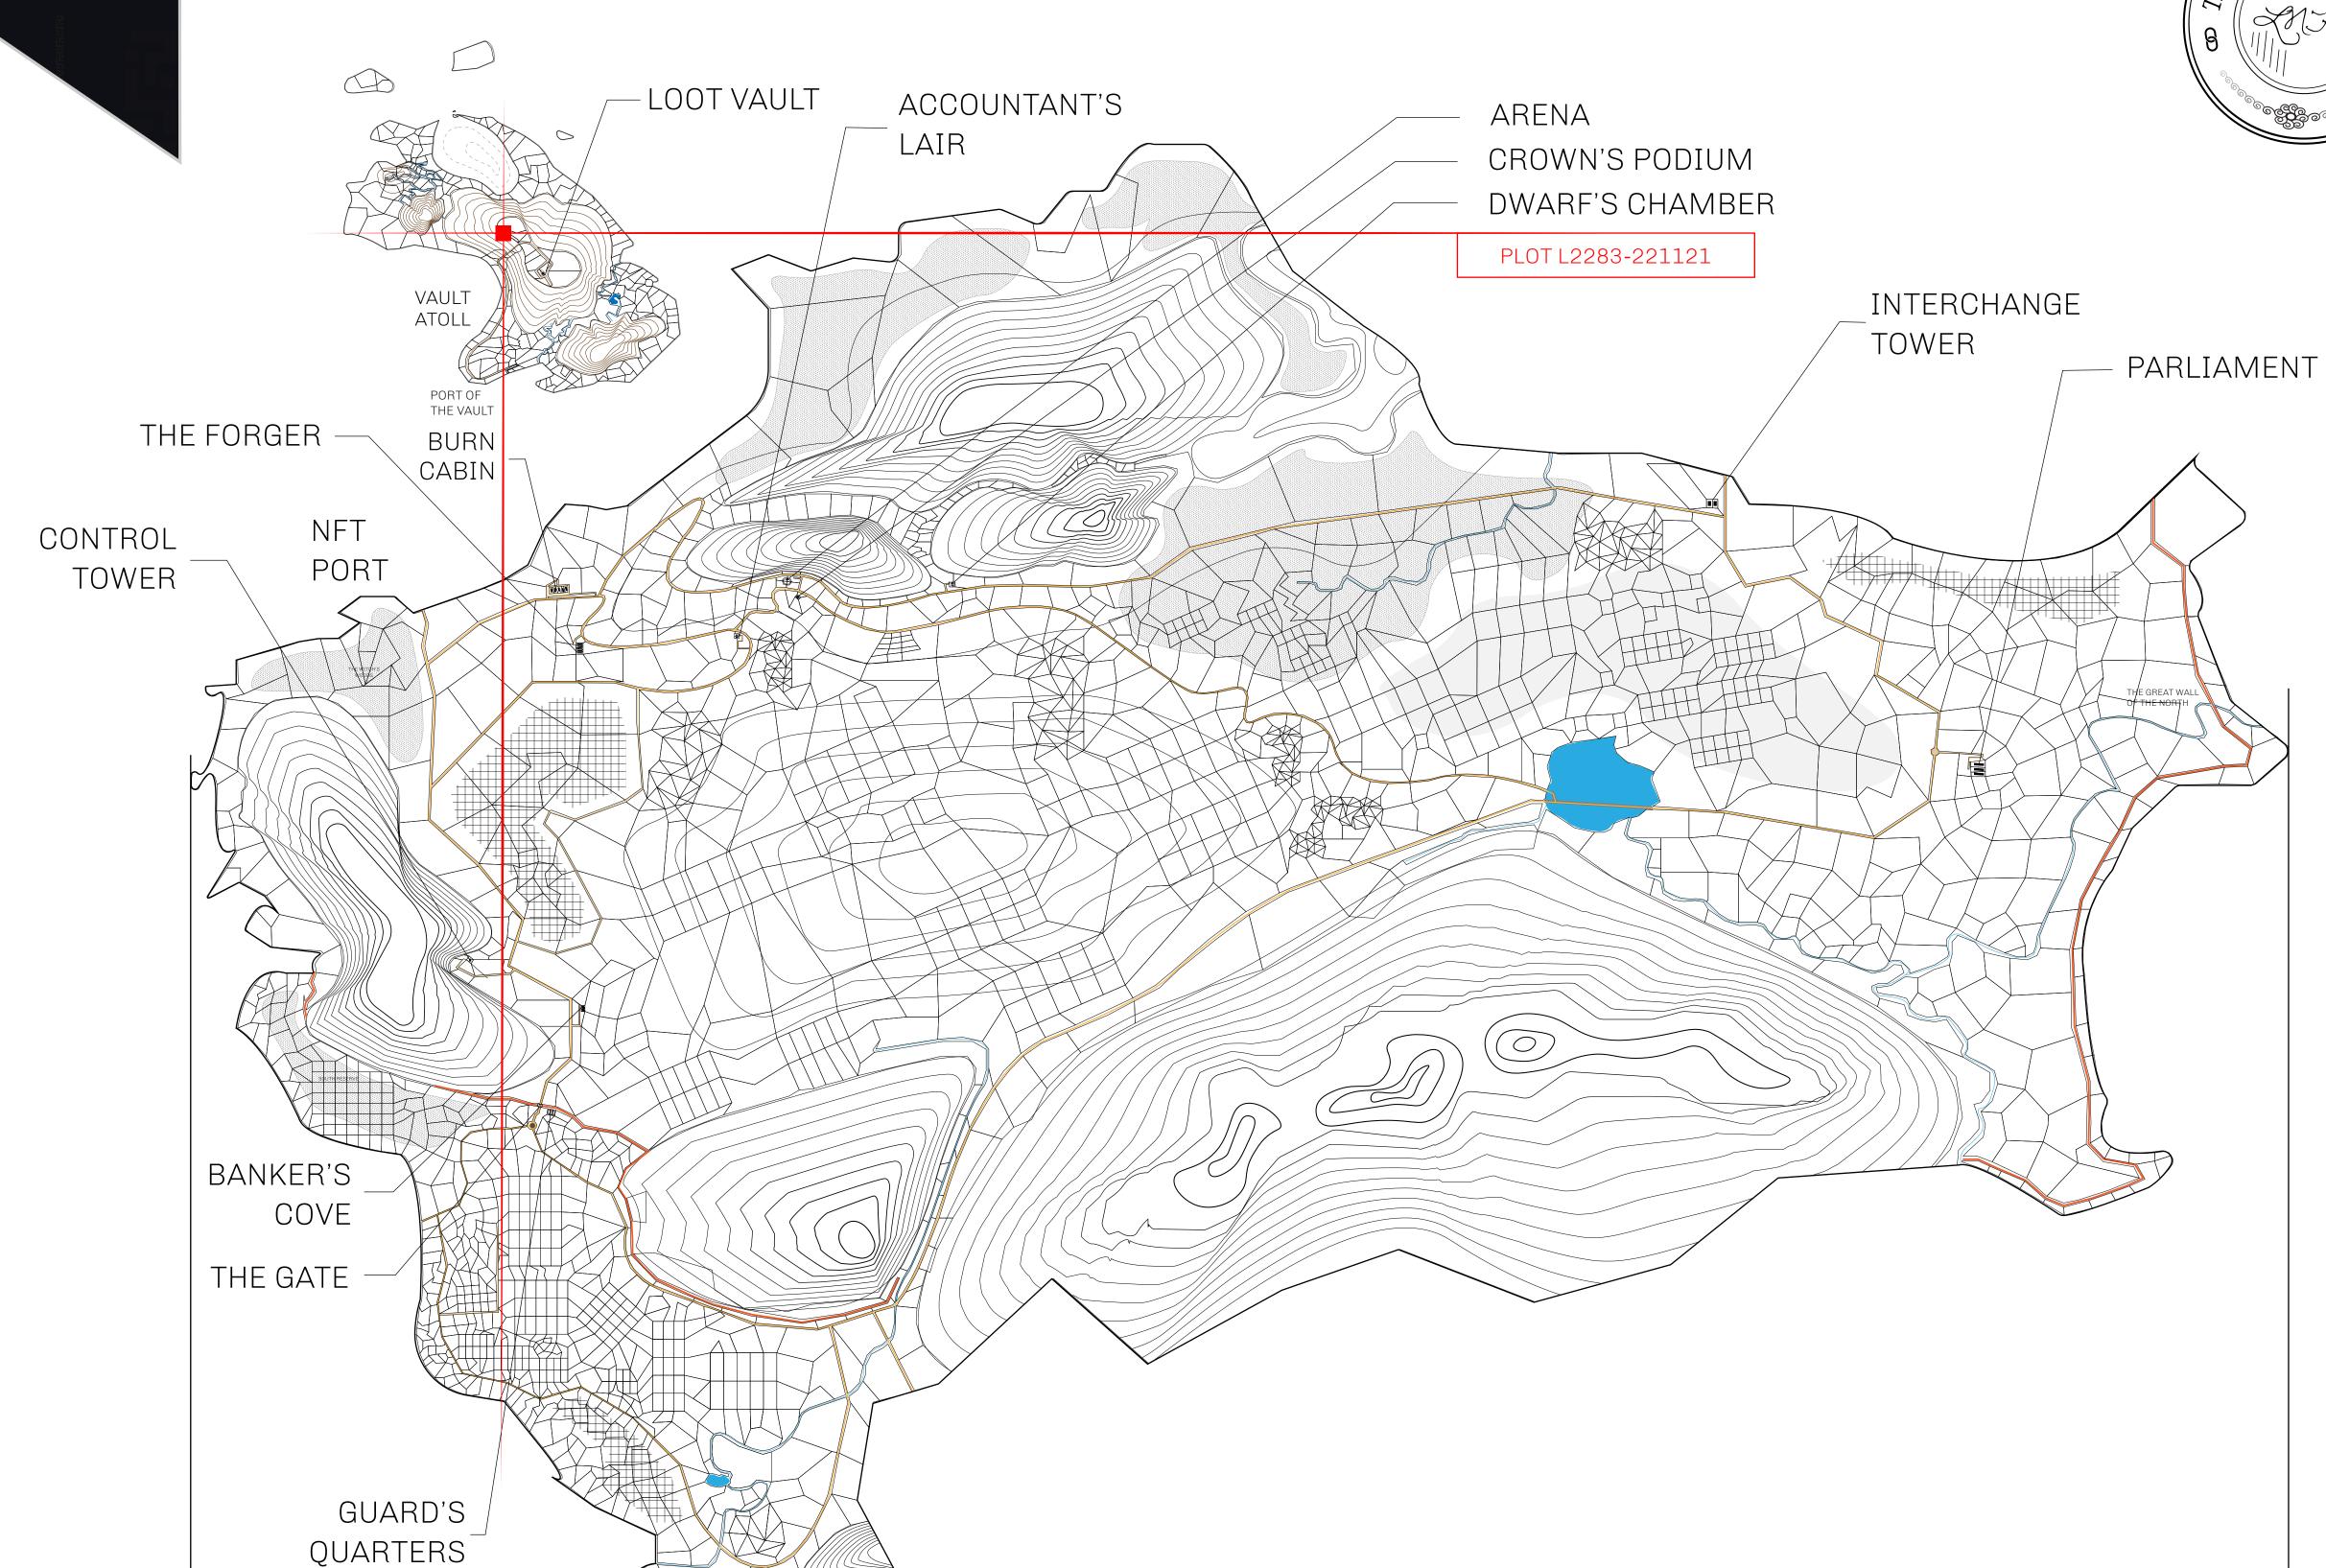

## GEOGRAPHY

COASTLINE 462.64 KM (287.47 MILES)

BORDERS OCEAN, ROYAUME DE SATOSHI, X BY SL & TERRITORIO LTT ST

HIGHEST POINT MOUNT ARES +8120 M

LOWEST POINT NFT PORT 0 M

PLOTS 2284 SCALE 1:50000

| H.M. LNFT Land Registry |                                                     | TITLE NUMBER <b>L2283-221121</b> |  |              |               |
|-------------------------|-----------------------------------------------------|----------------------------------|--|--------------|---------------|
|                         |                                                     |                                  |  |              |               |
| OWNER ENTITLEMENT       | Type W-GE: Share of 0.3% (rewarded in Credits); Min |                                  |  | er of NFT St | tories minted |