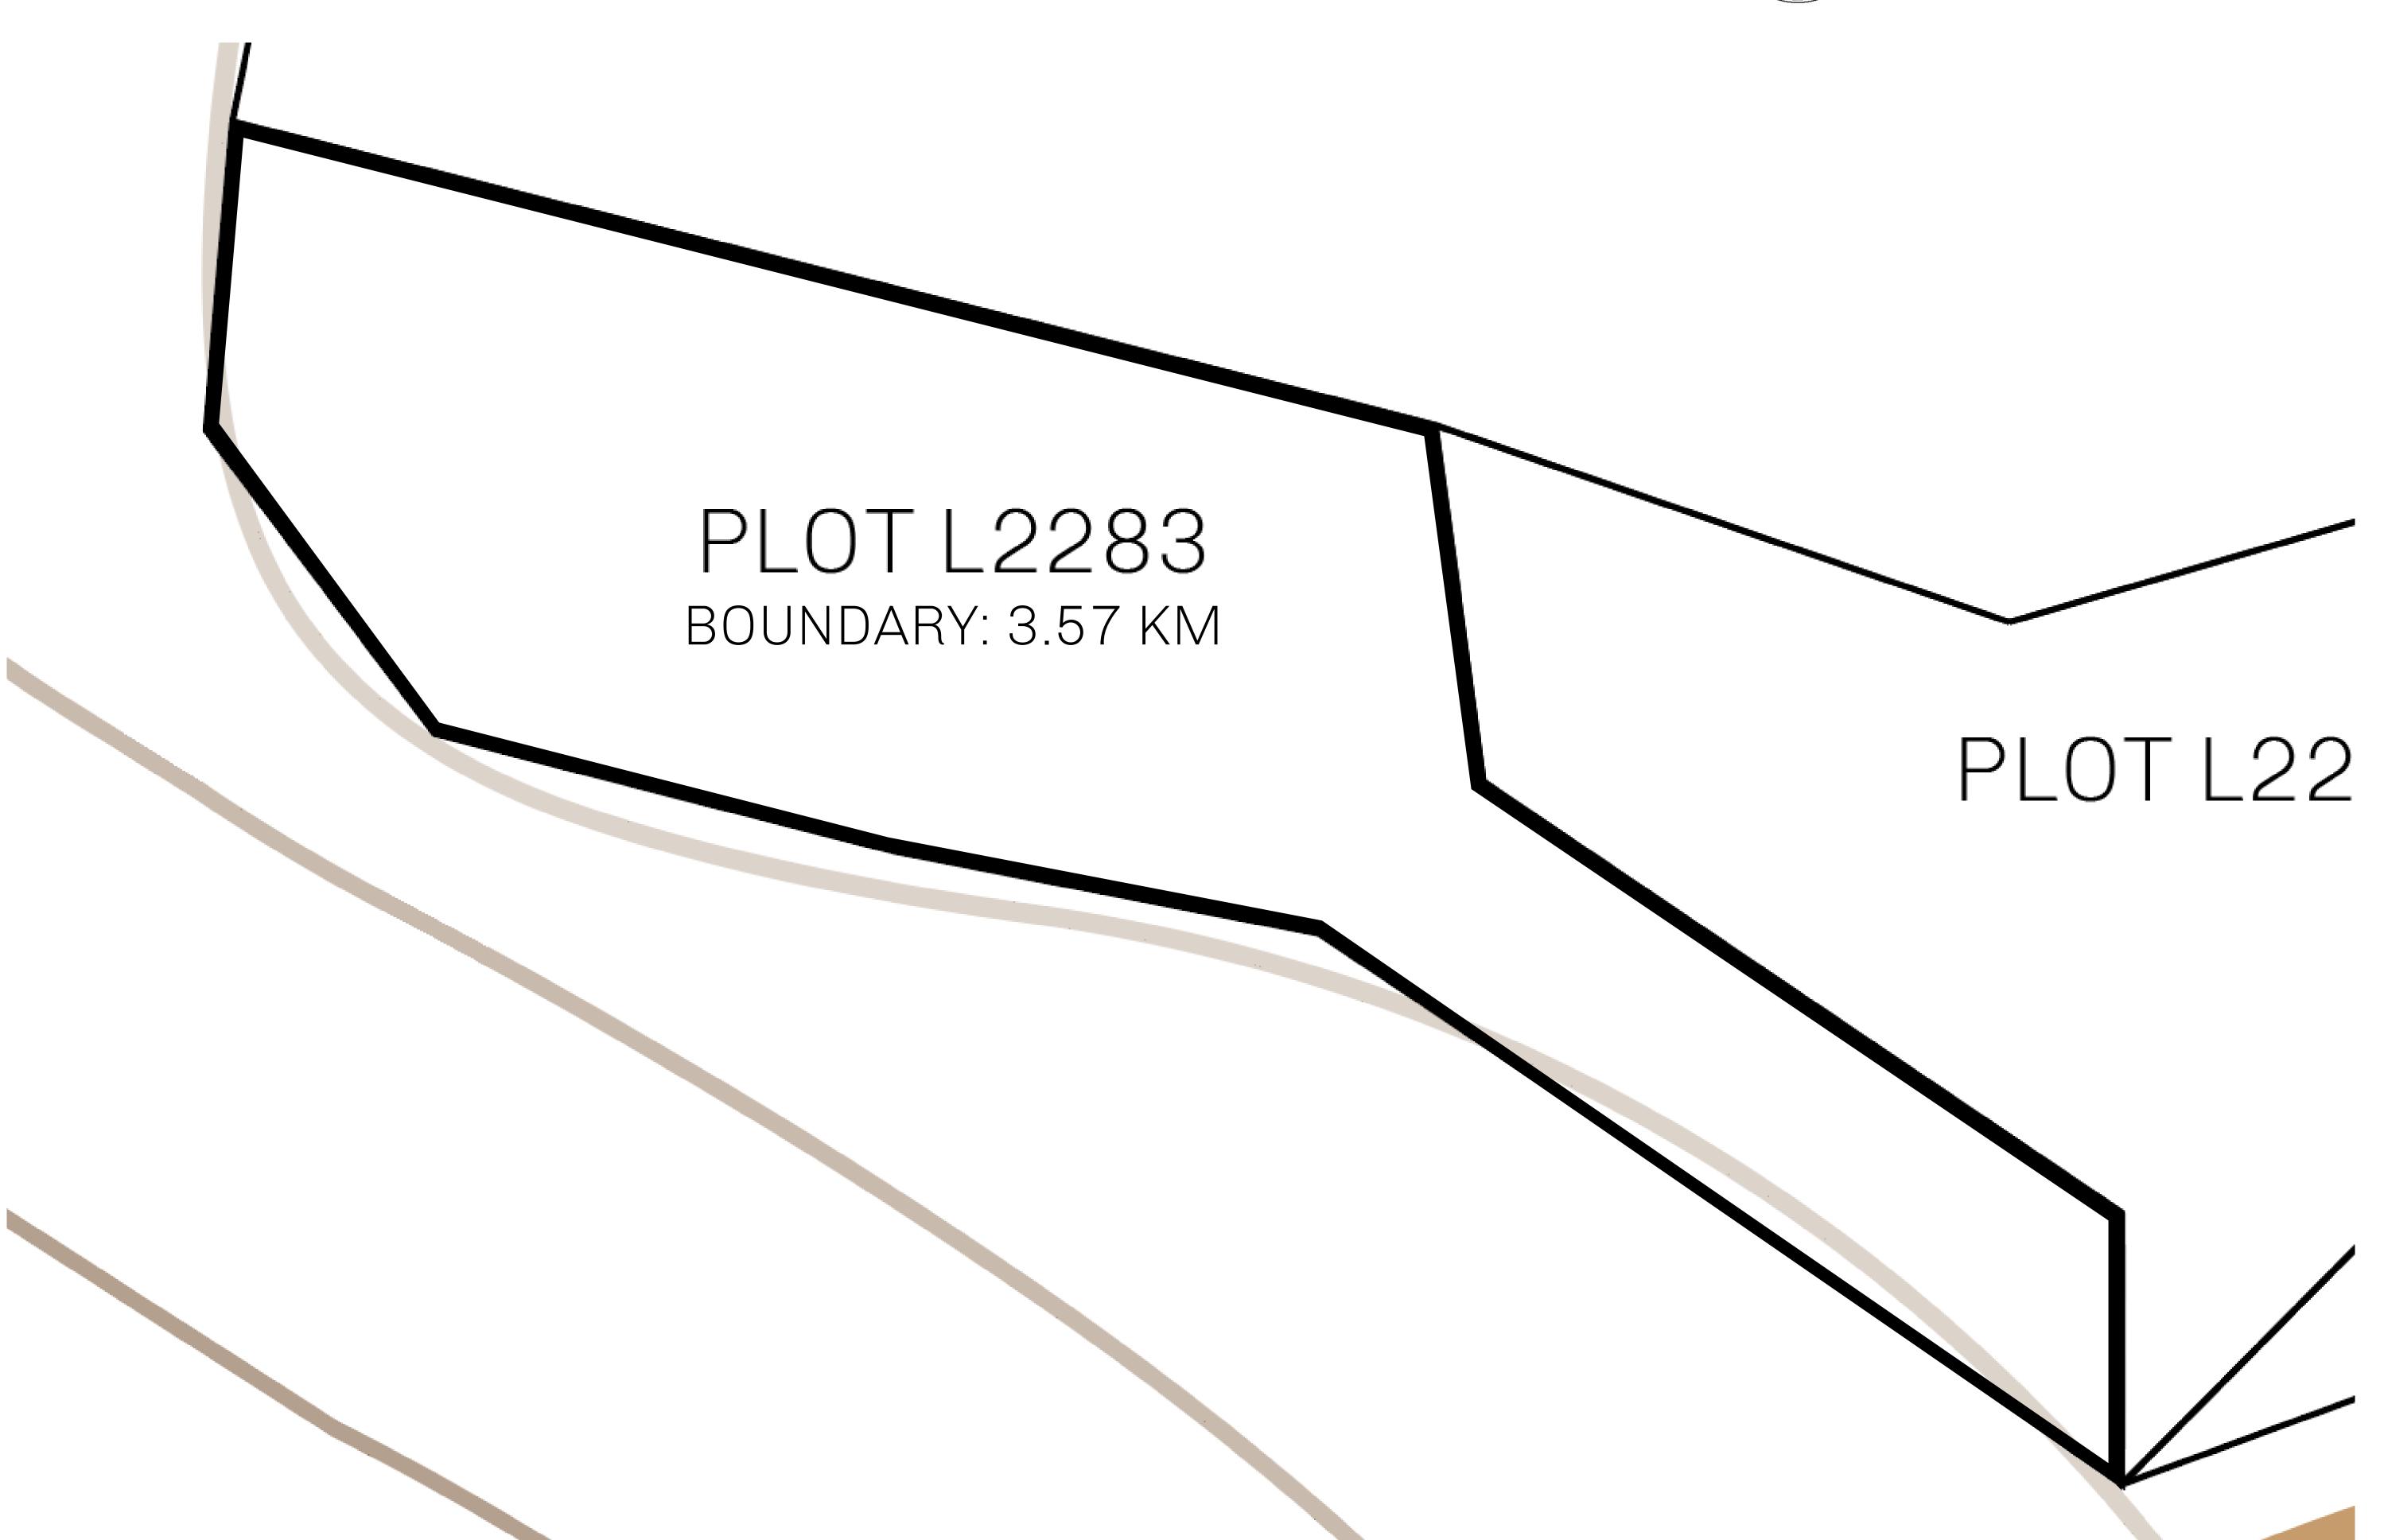

## GEOGRAPHY

COASTLINE 462.64 KM (287.47 MILES)

BORDERS OCEAN, ROYAUME DE SATOSHI, X BY SL & TERRITORIO LTT ST

HIGHEST POINT MOUNT ARES +8120 M

LOWEST POINT NFT PORT 0 M

PLOTS 2284 SCALE 1:50000

| H.M. LNFT Land Registry |                                                     | TITLE NUMBER <b>L2283-221121</b> |  |              |               |
|-------------------------|-----------------------------------------------------|----------------------------------|--|--------------|---------------|
|                         |                                                     |                                  |  |              |               |
| OWNER ENTITLEMENT       | Type W-GE: Share of 0.3% (rewarded in Credits); Min |                                  |  | er of NFT St | tories minted |