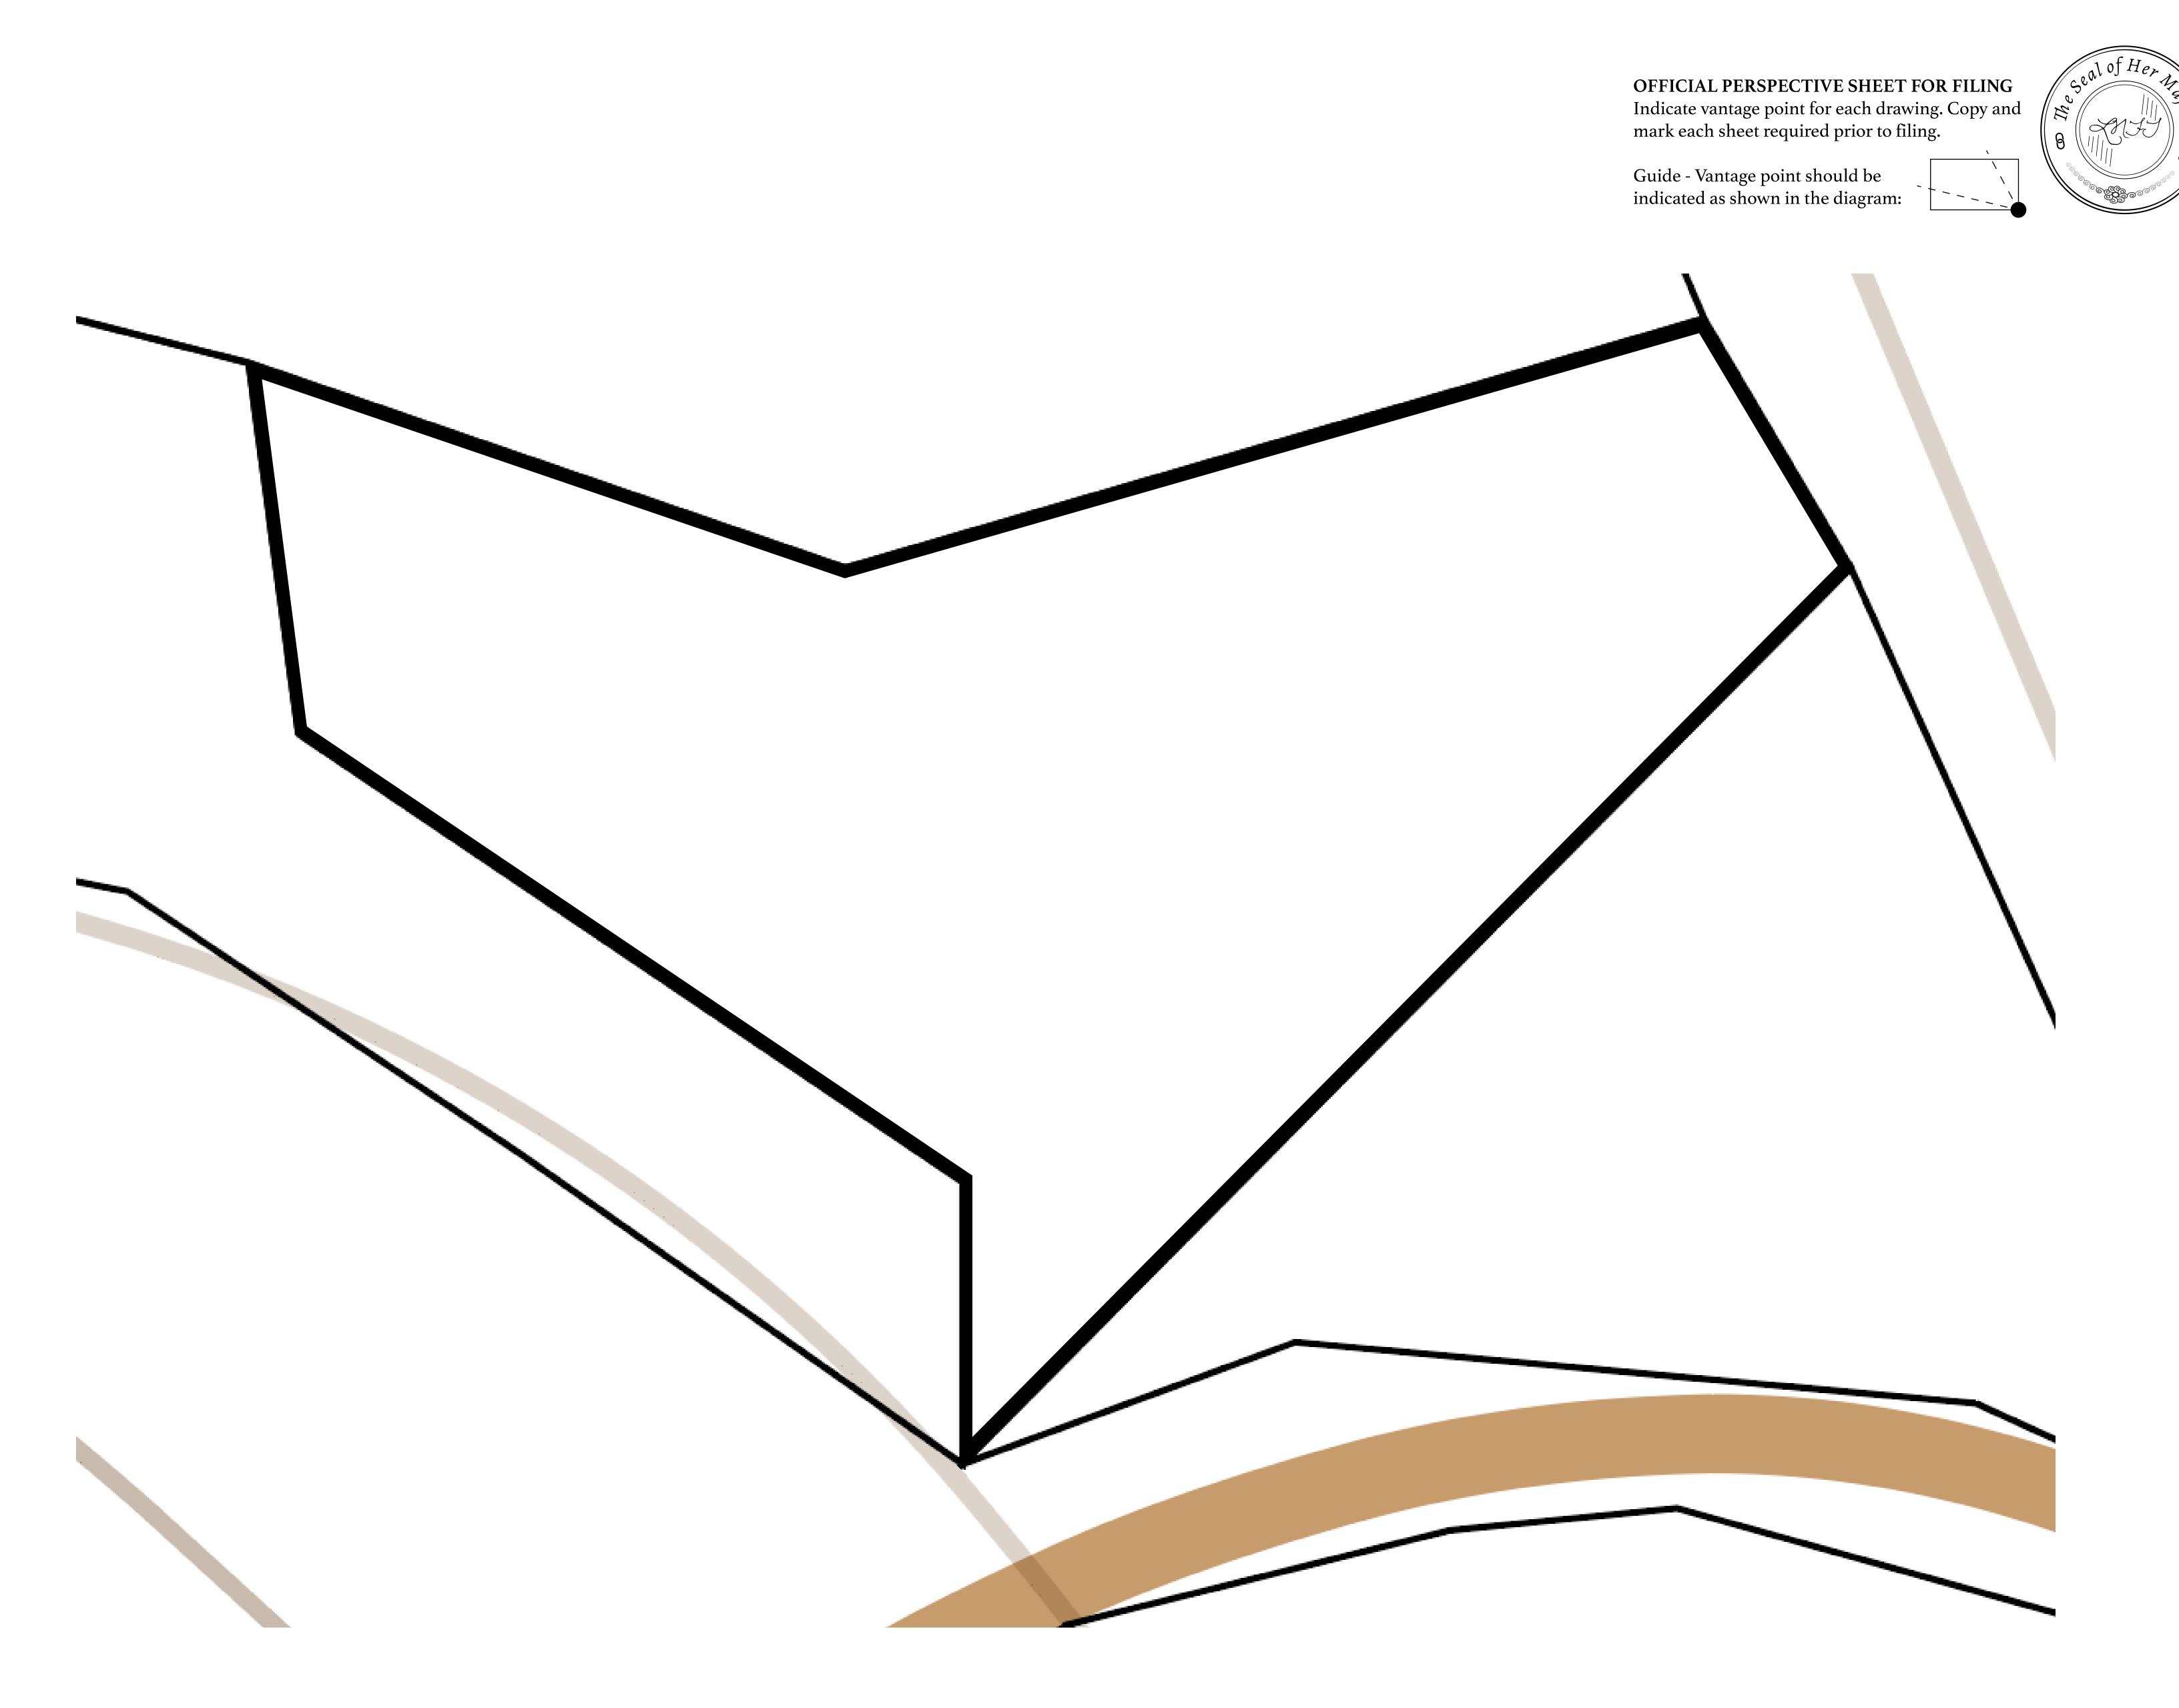

## **GEOGRAPHY**

COASTLINE 462.64 KM (287.47 MILES)

BORDERS OCEAN, ROYAUME DE SATOSHI, X BY SL & TERRITORIO LTT ST

HIGHEST POINT MOUNT ARES +8120 M

LOWEST POINT NFT PORT 0 M

PLOTS 2284 SCALE 1:50000

## H.M. LNFT Land Registry

TITLE NUMBER

L2282-221121

ADMINISTRATIVE AREA

THE GREAT EMPIRE

ISSUED 22 November 2021

SCALE 1/50000

OWNER ENTITLEMENT