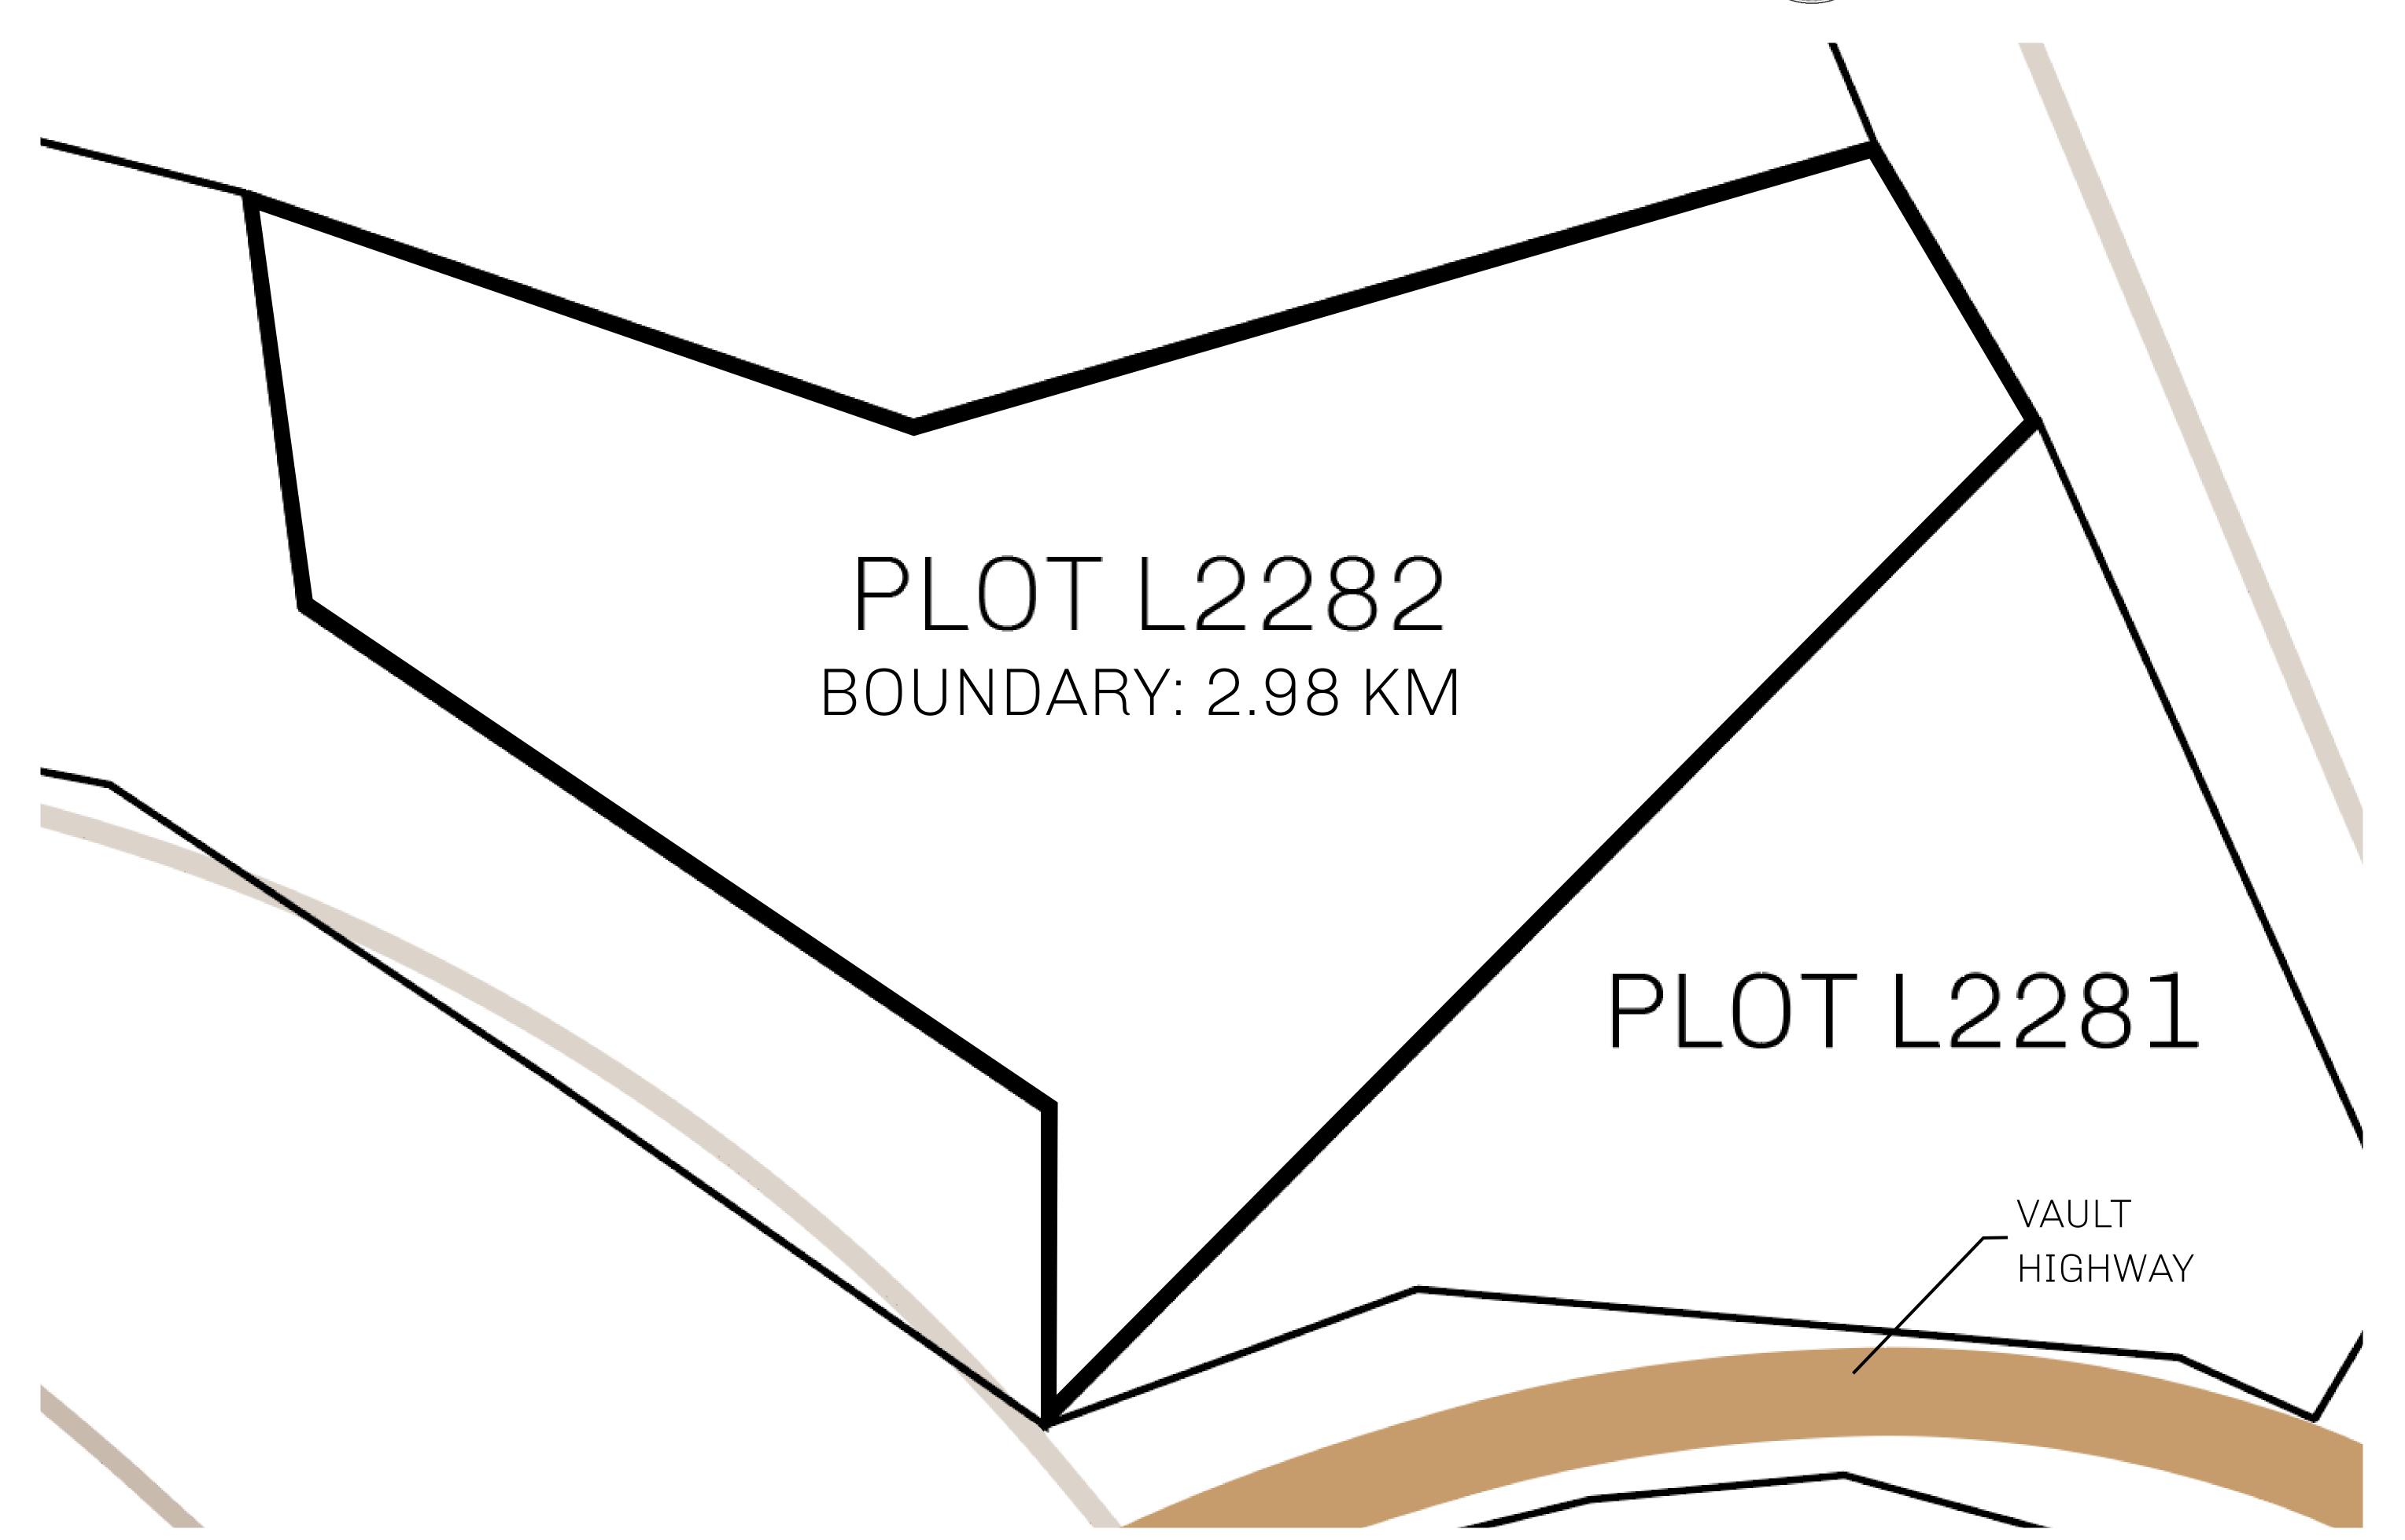

## **GEOGRAPHY**

COASTLINE 462.64 KM (287.47 MILES)

BORDERS OCEAN, ROYAUME DE SATOSHI, X BY SL & TERRITORIO LTT ST

HIGHEST POINT MOUNT ARES +8120 M

LOWEST POINT NFT PORT 0 M

PLOTS 2284 SCALE 1:50000

## H.M. LNFT Land Registry

TITLE NUMBER

L2282-221121

ADMINISTRATIVE AREA

THE GREAT EMPIRE

ISSUED 22 November 2021

SCALE 1/50000

OWNER ENTITLEMENT