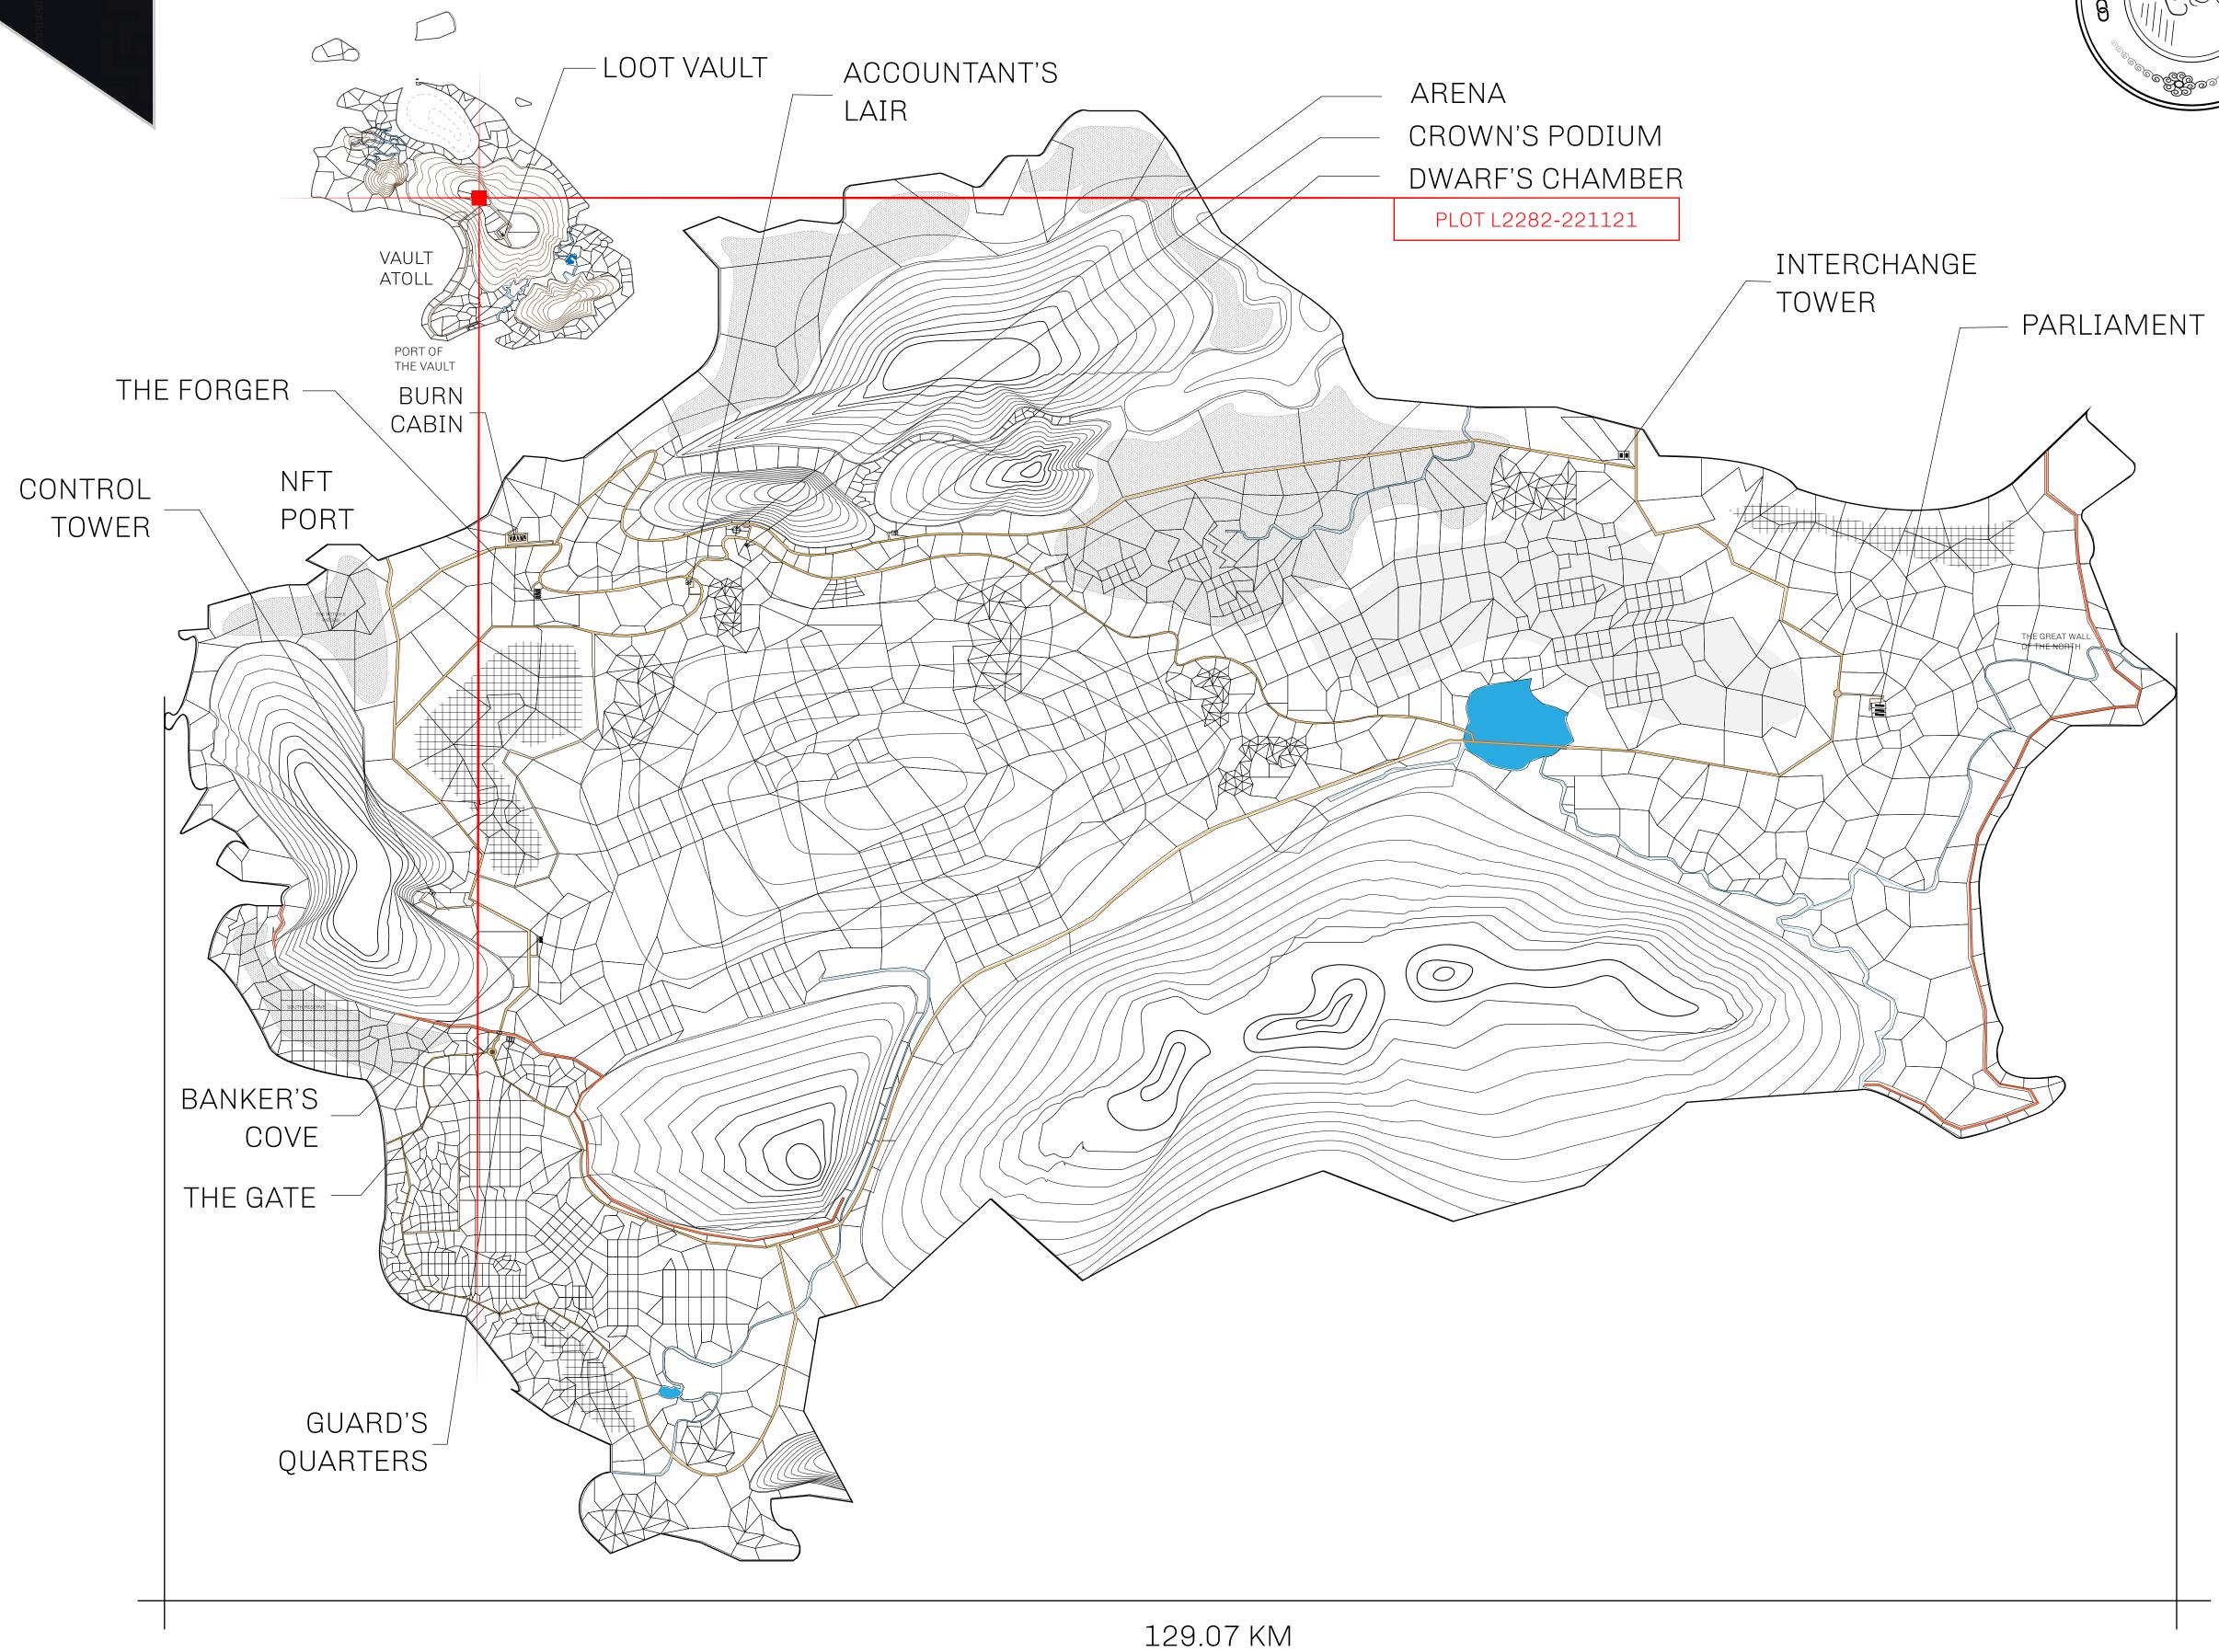

## **GEOGRAPHY**

COASTLINE 462.64 KM (287.47 MILES)

BORDERS OCEAN, ROYAUME DE SATOSHI, X BY SL & TERRITORIO LTT ST

HIGHEST POINT MOUNT ARES +8120 M

LOWEST POINT NFT PORT 0 M

PLOTS 2284 SCALE 1:50000

## H.M. LNFT Land Registry

TITLE NUMBER

L2282-221121

ADMINISTRATIVE AREA

THE GREAT EMPIRE

ISSUED 22 November 2021

SCALE 1/50000

OWNER ENTITLEMENT