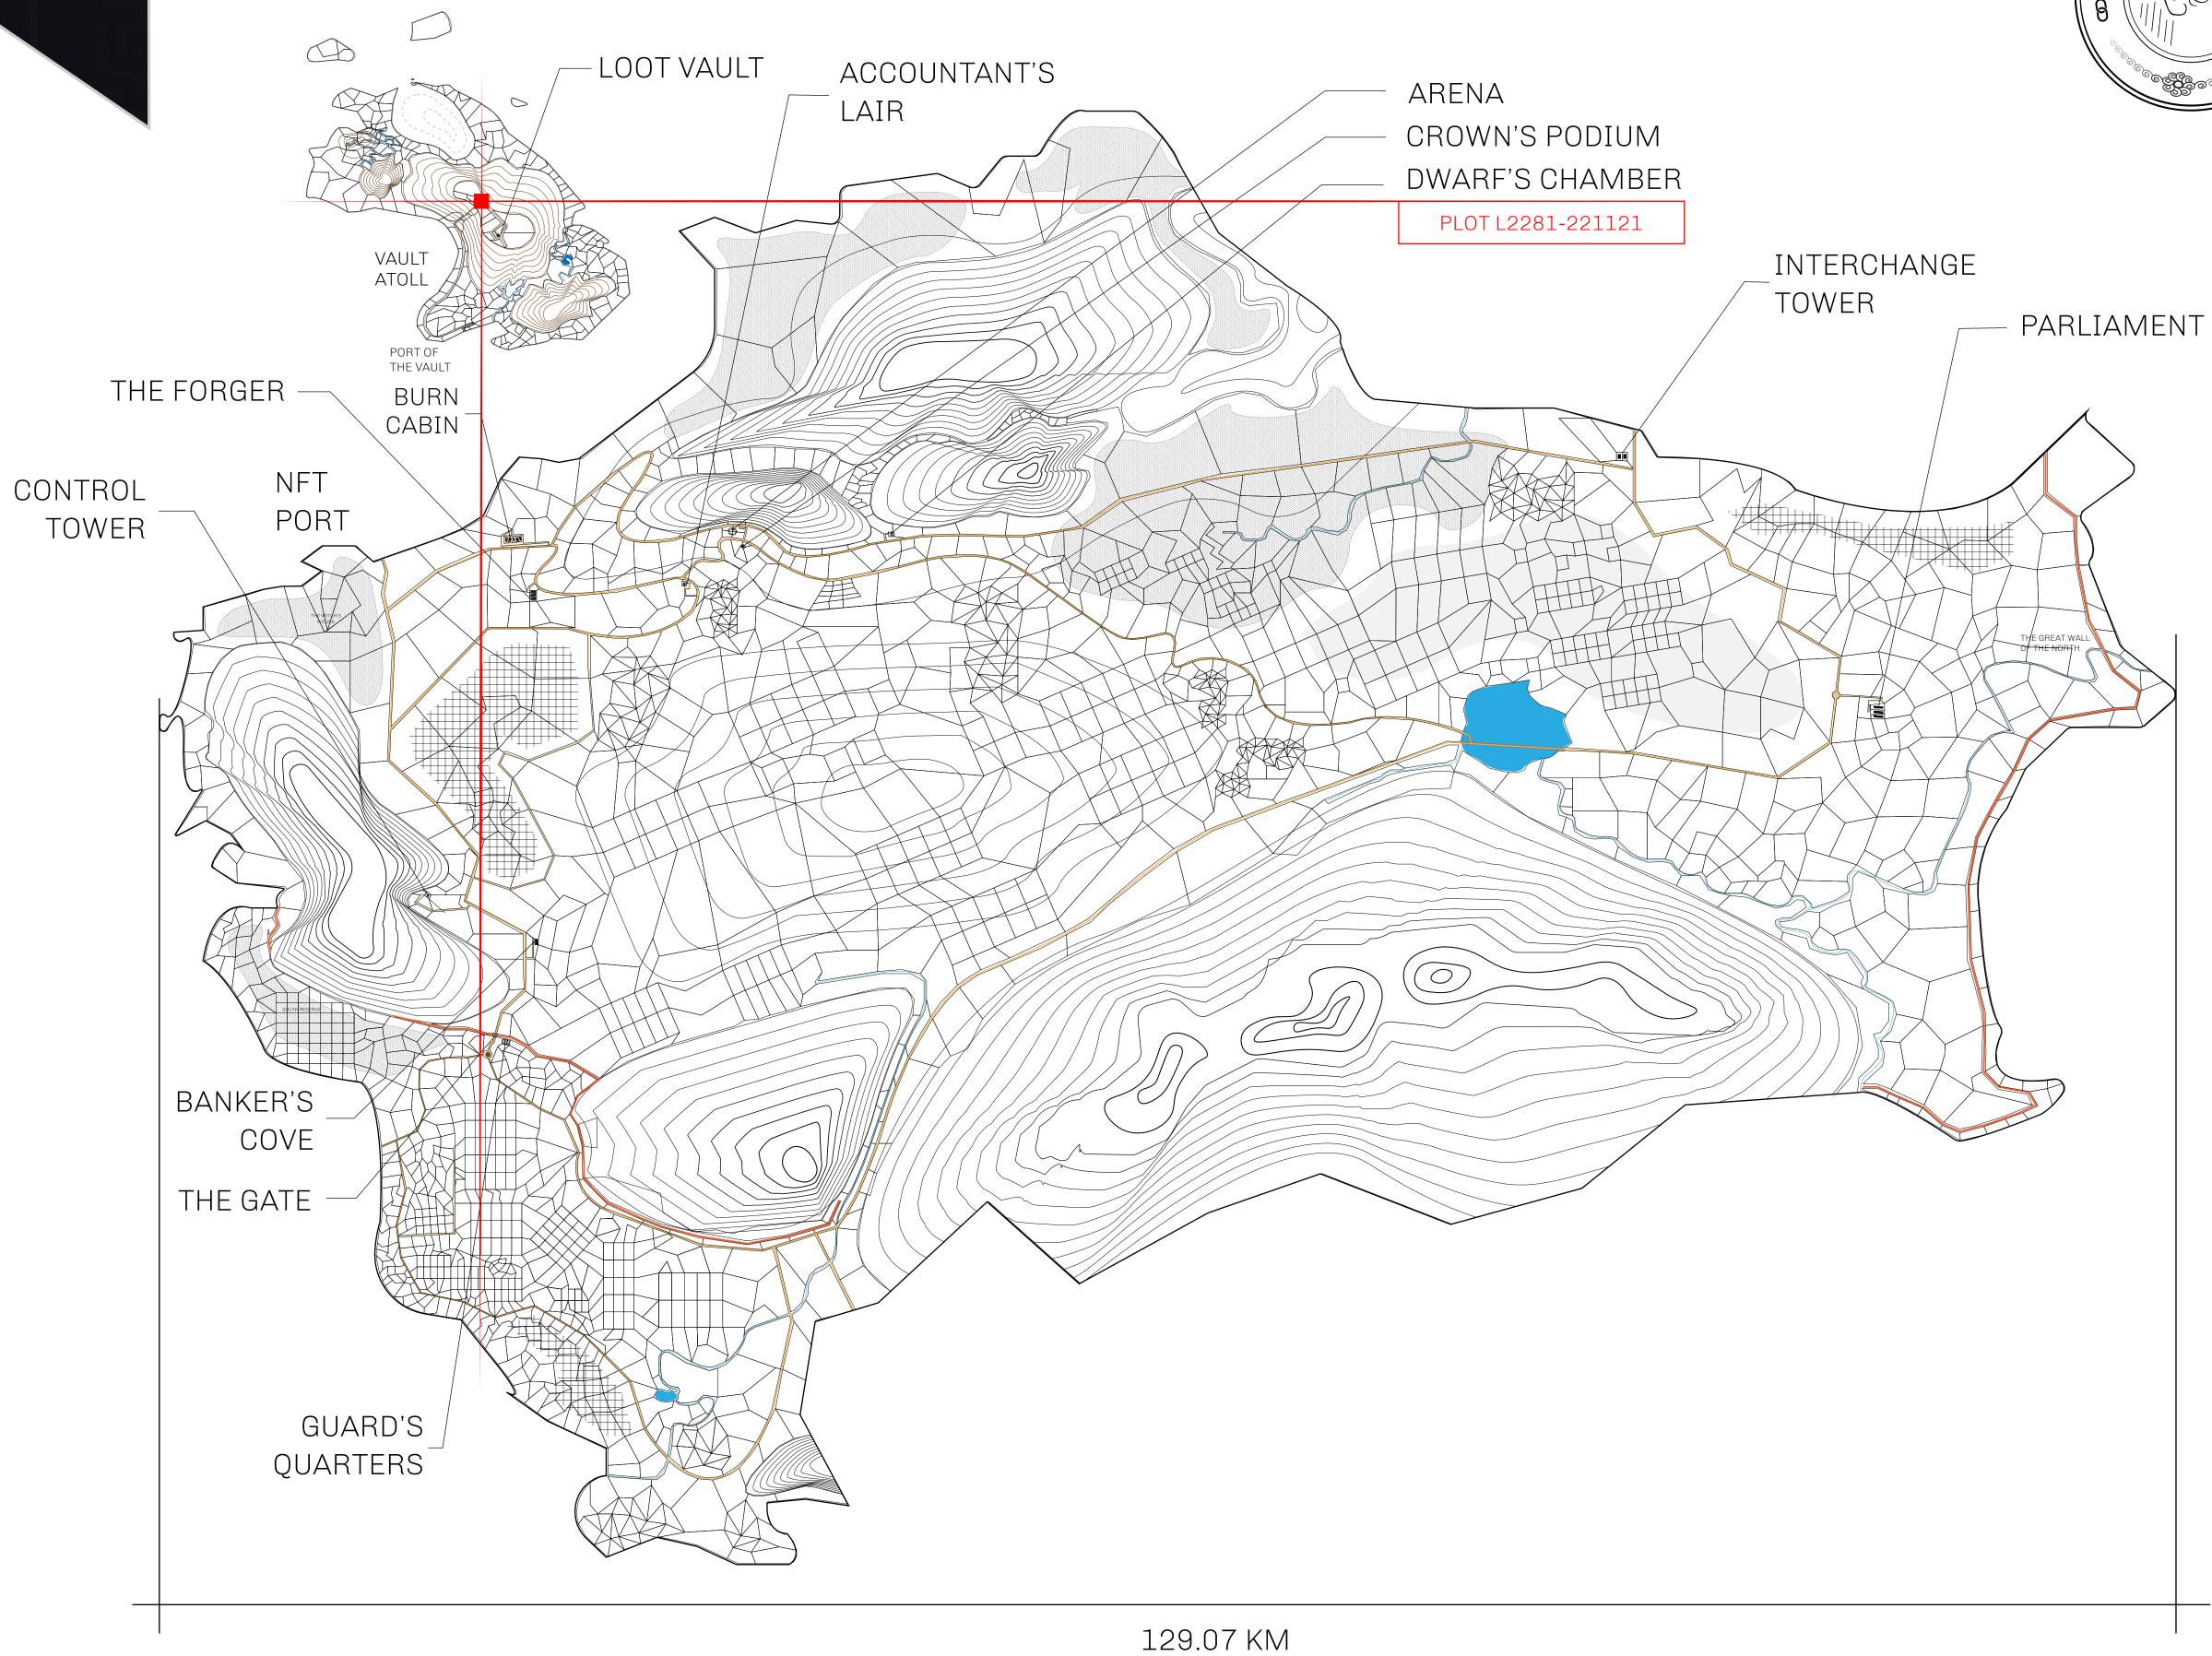

## **GEOGRAPHY**

COASTLINE 462.64 KM (287.47 MILES)

BORDERS OCEAN, ROYAUME DE SATOSHI, X BY SL & TERRITORIO LTT ST

HIGHEST POINT MOUNT ARES +8120 M

LOWEST POINT NFT PORT 0 M

PLOTS 2284 SCALE 1:50000

## H.M. LNFT Land Registry

L2281-221121

TITLE NUMBER

ADMINISTRATIVE AREA

THE GREAT EMPIRE

ISSUED 22 November 2021

SCALE 1/50000

OWNER ENTITLEMENT