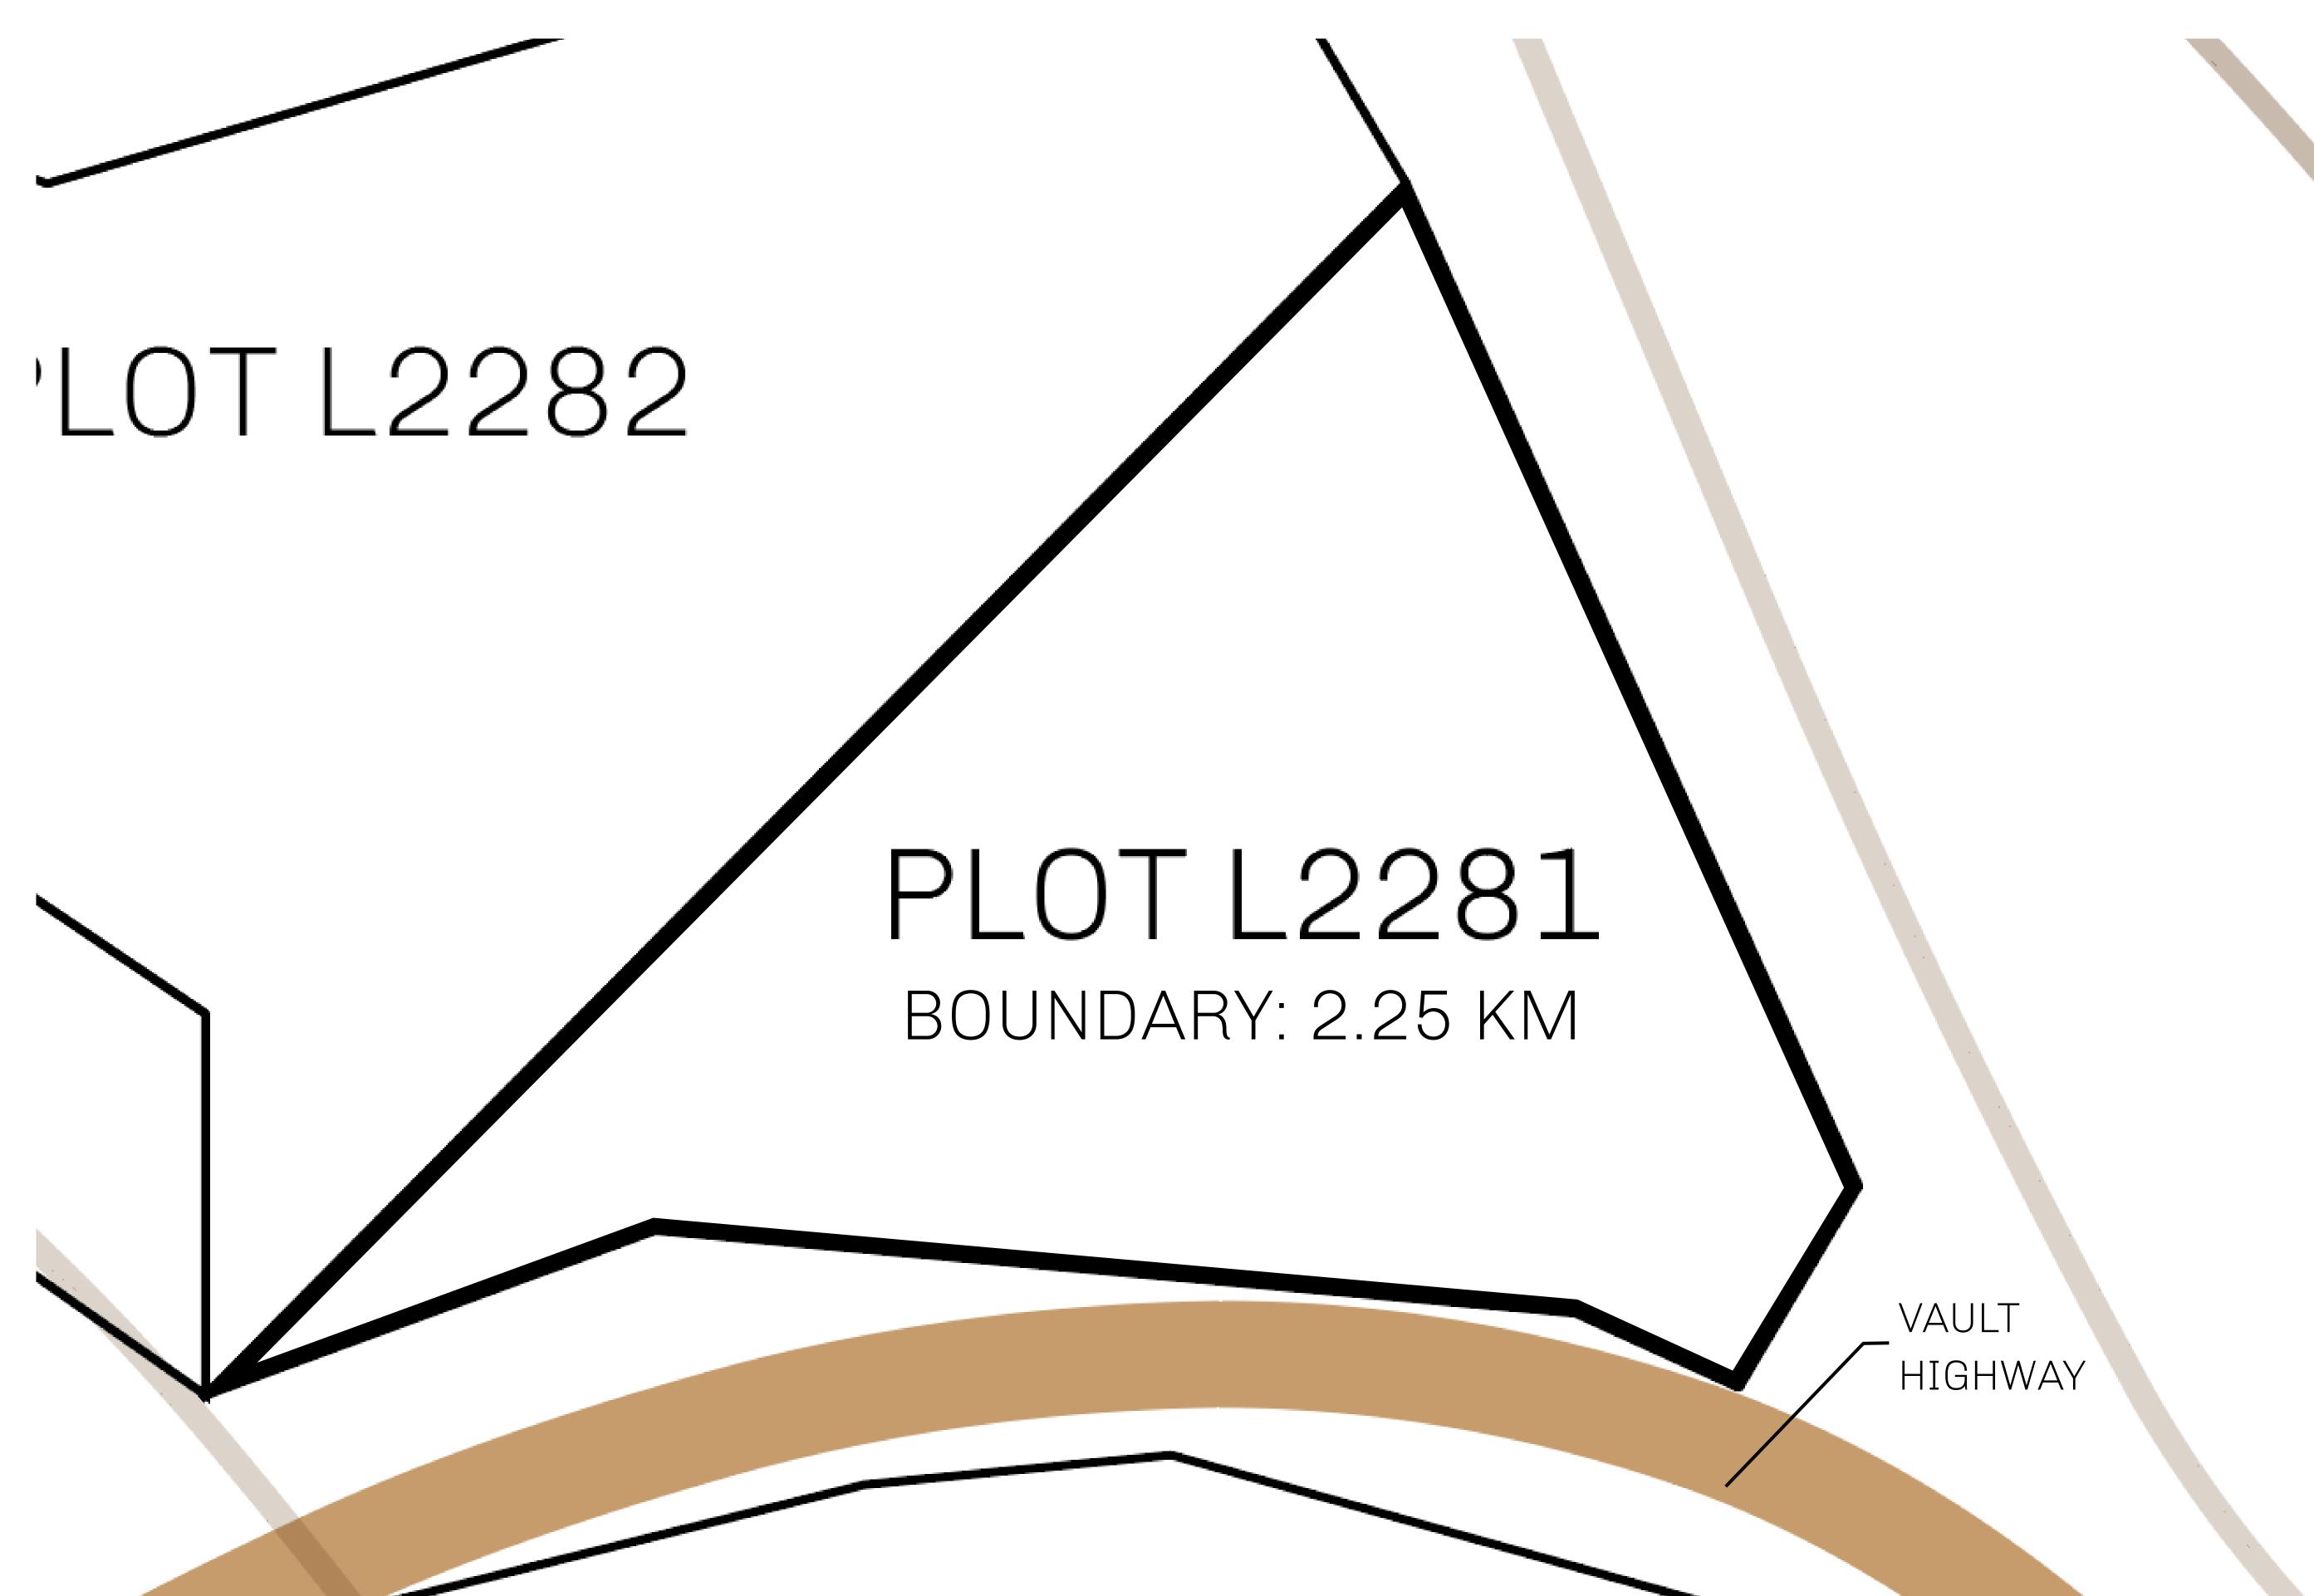

## **GEOGRAPHY**

COASTLINE 462.64 KM (287.47 MILES)

BORDERS OCEAN, ROYAUME DE SATOSHI, X BY SL & TERRITORIO LTT ST

HIGHEST POINT MOUNT ARES +8120 M

LOWEST POINT NFT PORT 0 M

PLOTS 2284 SCALE 1:50000

## H.M. LNFT Land Registry

L2281-221121

TITLE NUMBER

ADMINISTRATIVE AREA

THE GREAT EMPIRE

ISSUED 22 November 2021

SCALE 1/50000

OWNER ENTITLEMENT