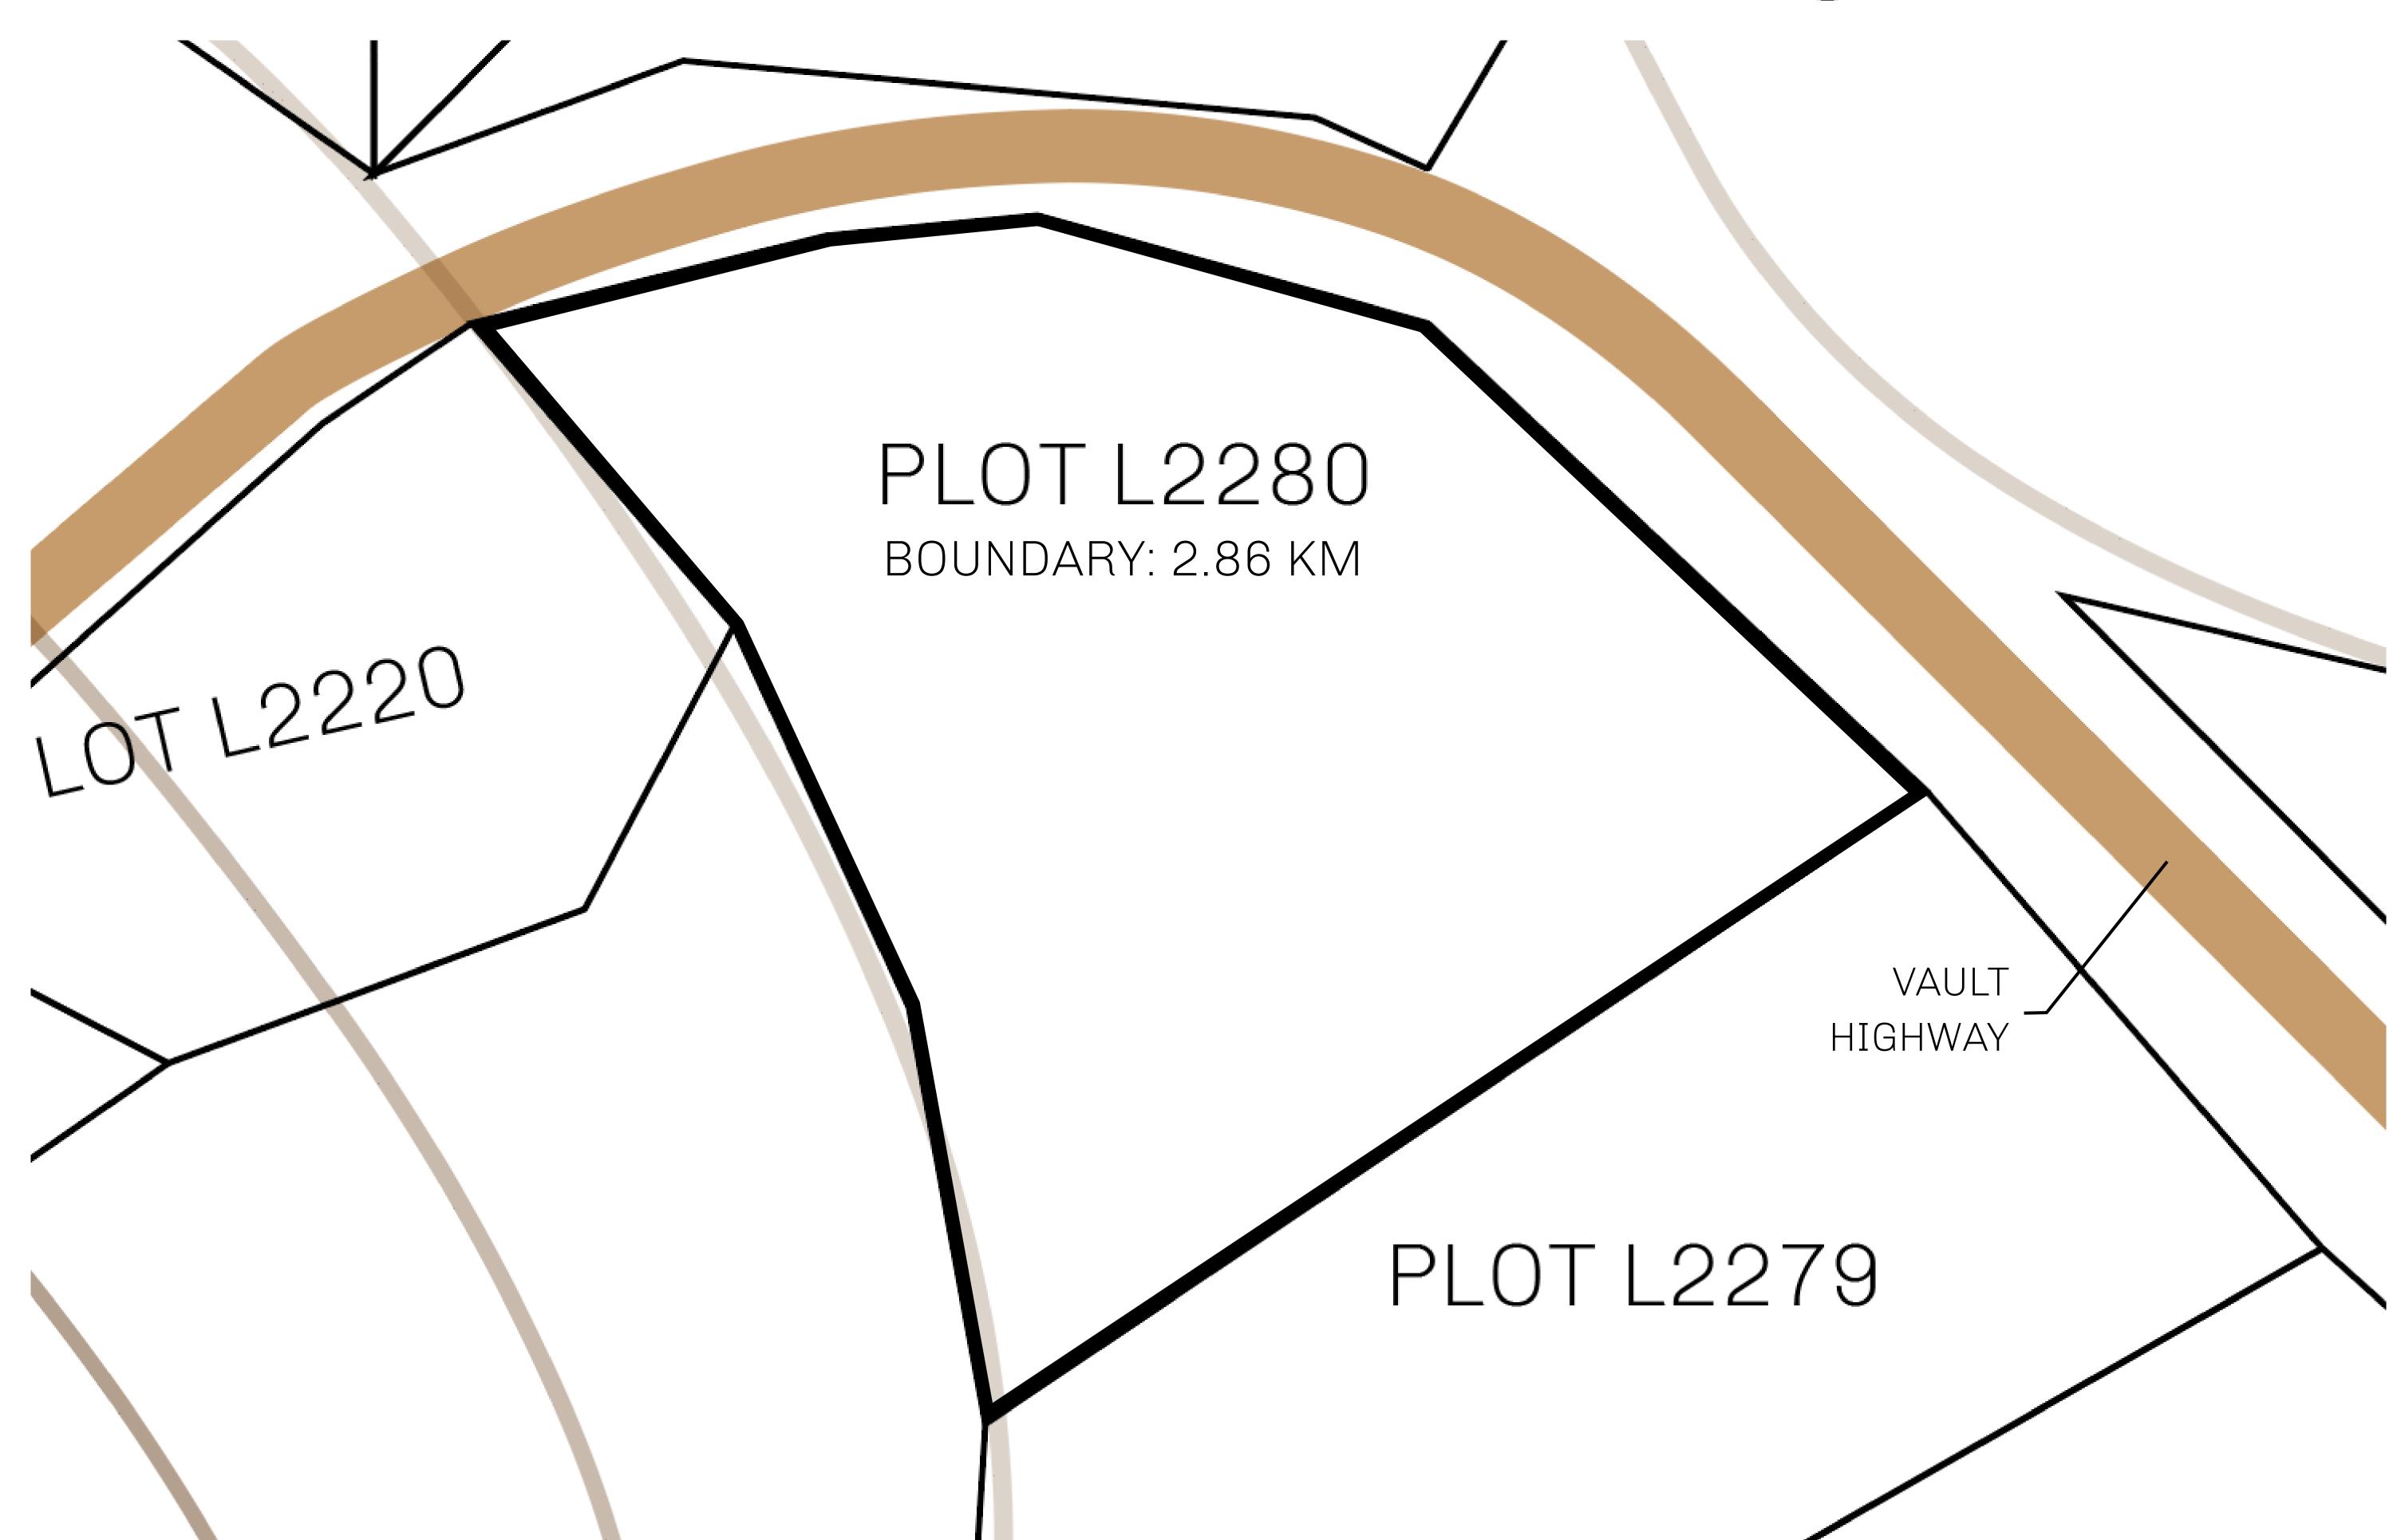

## H.M. LNFT Land Registry

L2280-221121

TITLE NUMBER

ADMINISTRATIVE AREA

THE GREAT EMPIRE

ISSUED 22 November 2021

SCALE 1/50000

OWNER ENTITLEMENT

Type W-GE: Share of 0.3% of all BUN sales based on number of NFT Stories minted

(rewarded in Credits); Mint 4 NFT Stories