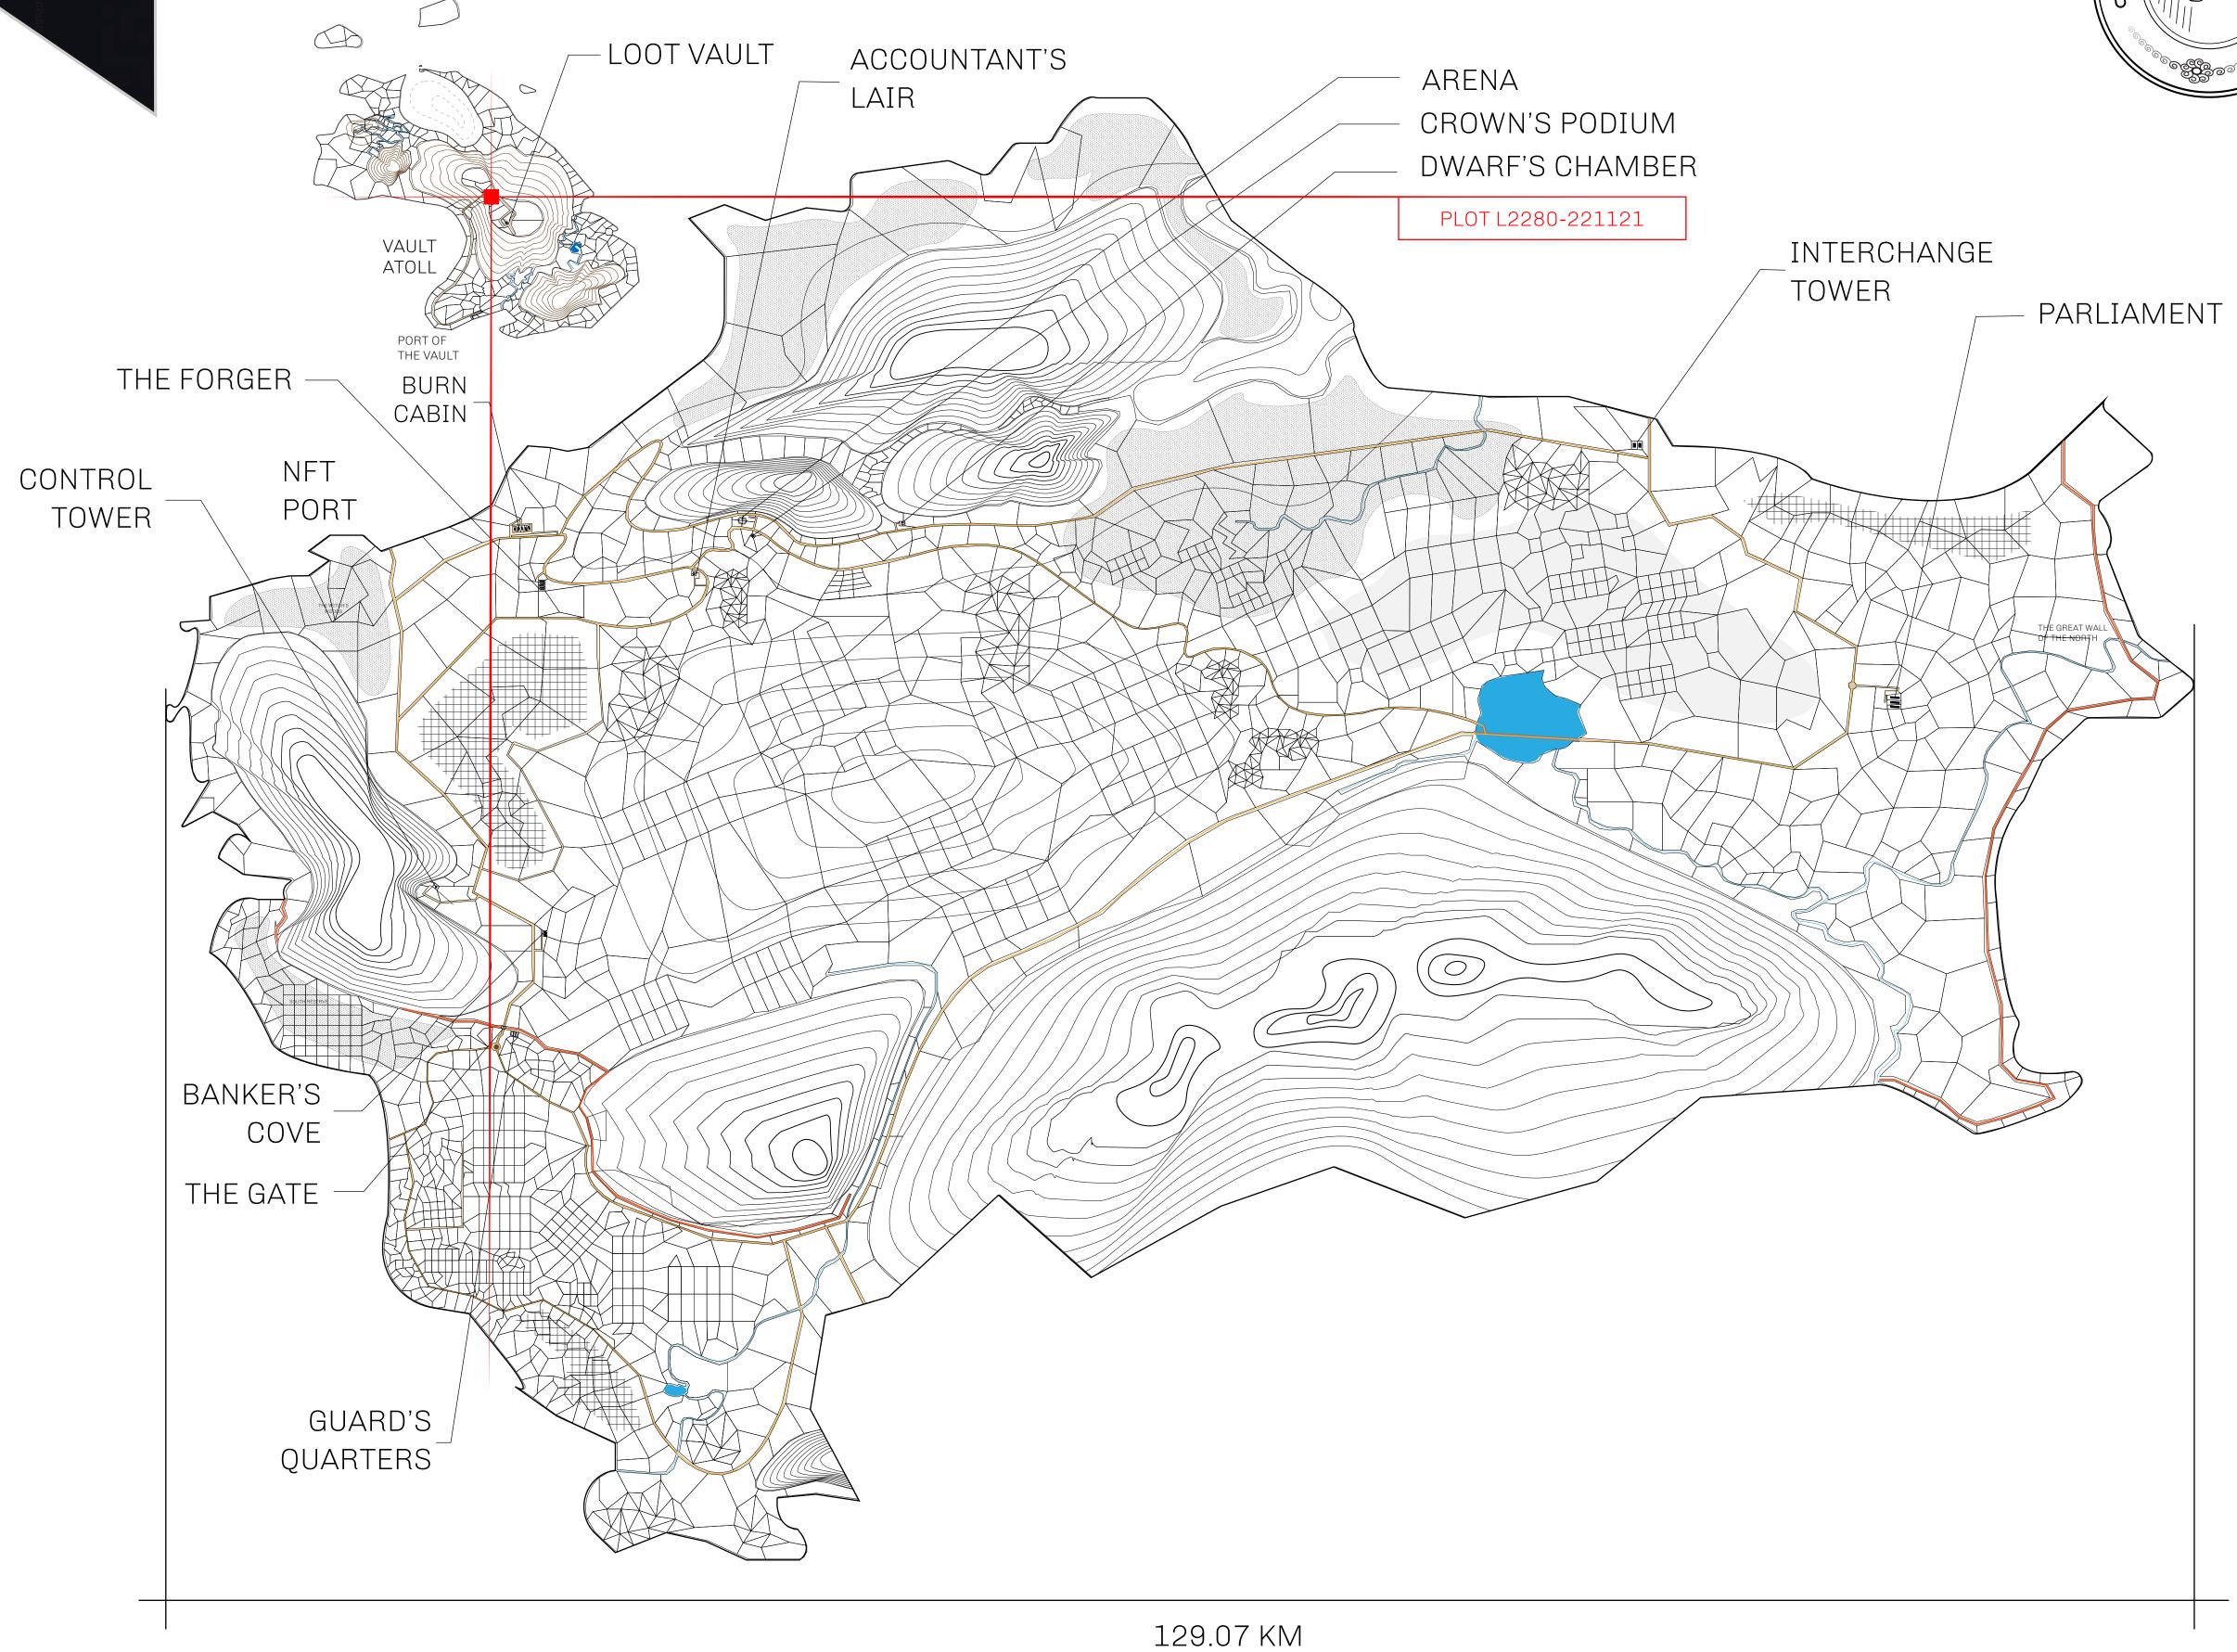

## **GEOGRAPHY**

COASTLINE 462.64 KM (287.47 MILES)

BORDERS OCEAN, ROYAUME DE SATOSHI, X BY SL & TERRITORIO LTT ST

HIGHEST POINT MOUNT ARES +8120 M

LOWEST POINT NFT PORT 0 M

PLOTS 2284 SCALE 1:50000

## H.M. LNFT Land Registry

L2280-221121

TITLE NUMBER

ADMINISTRATIVE AREA

THE GREAT EMPIRE

ISSUED 22 November 2021

SCALE 1/50000

OWNER ENTITLEMENT