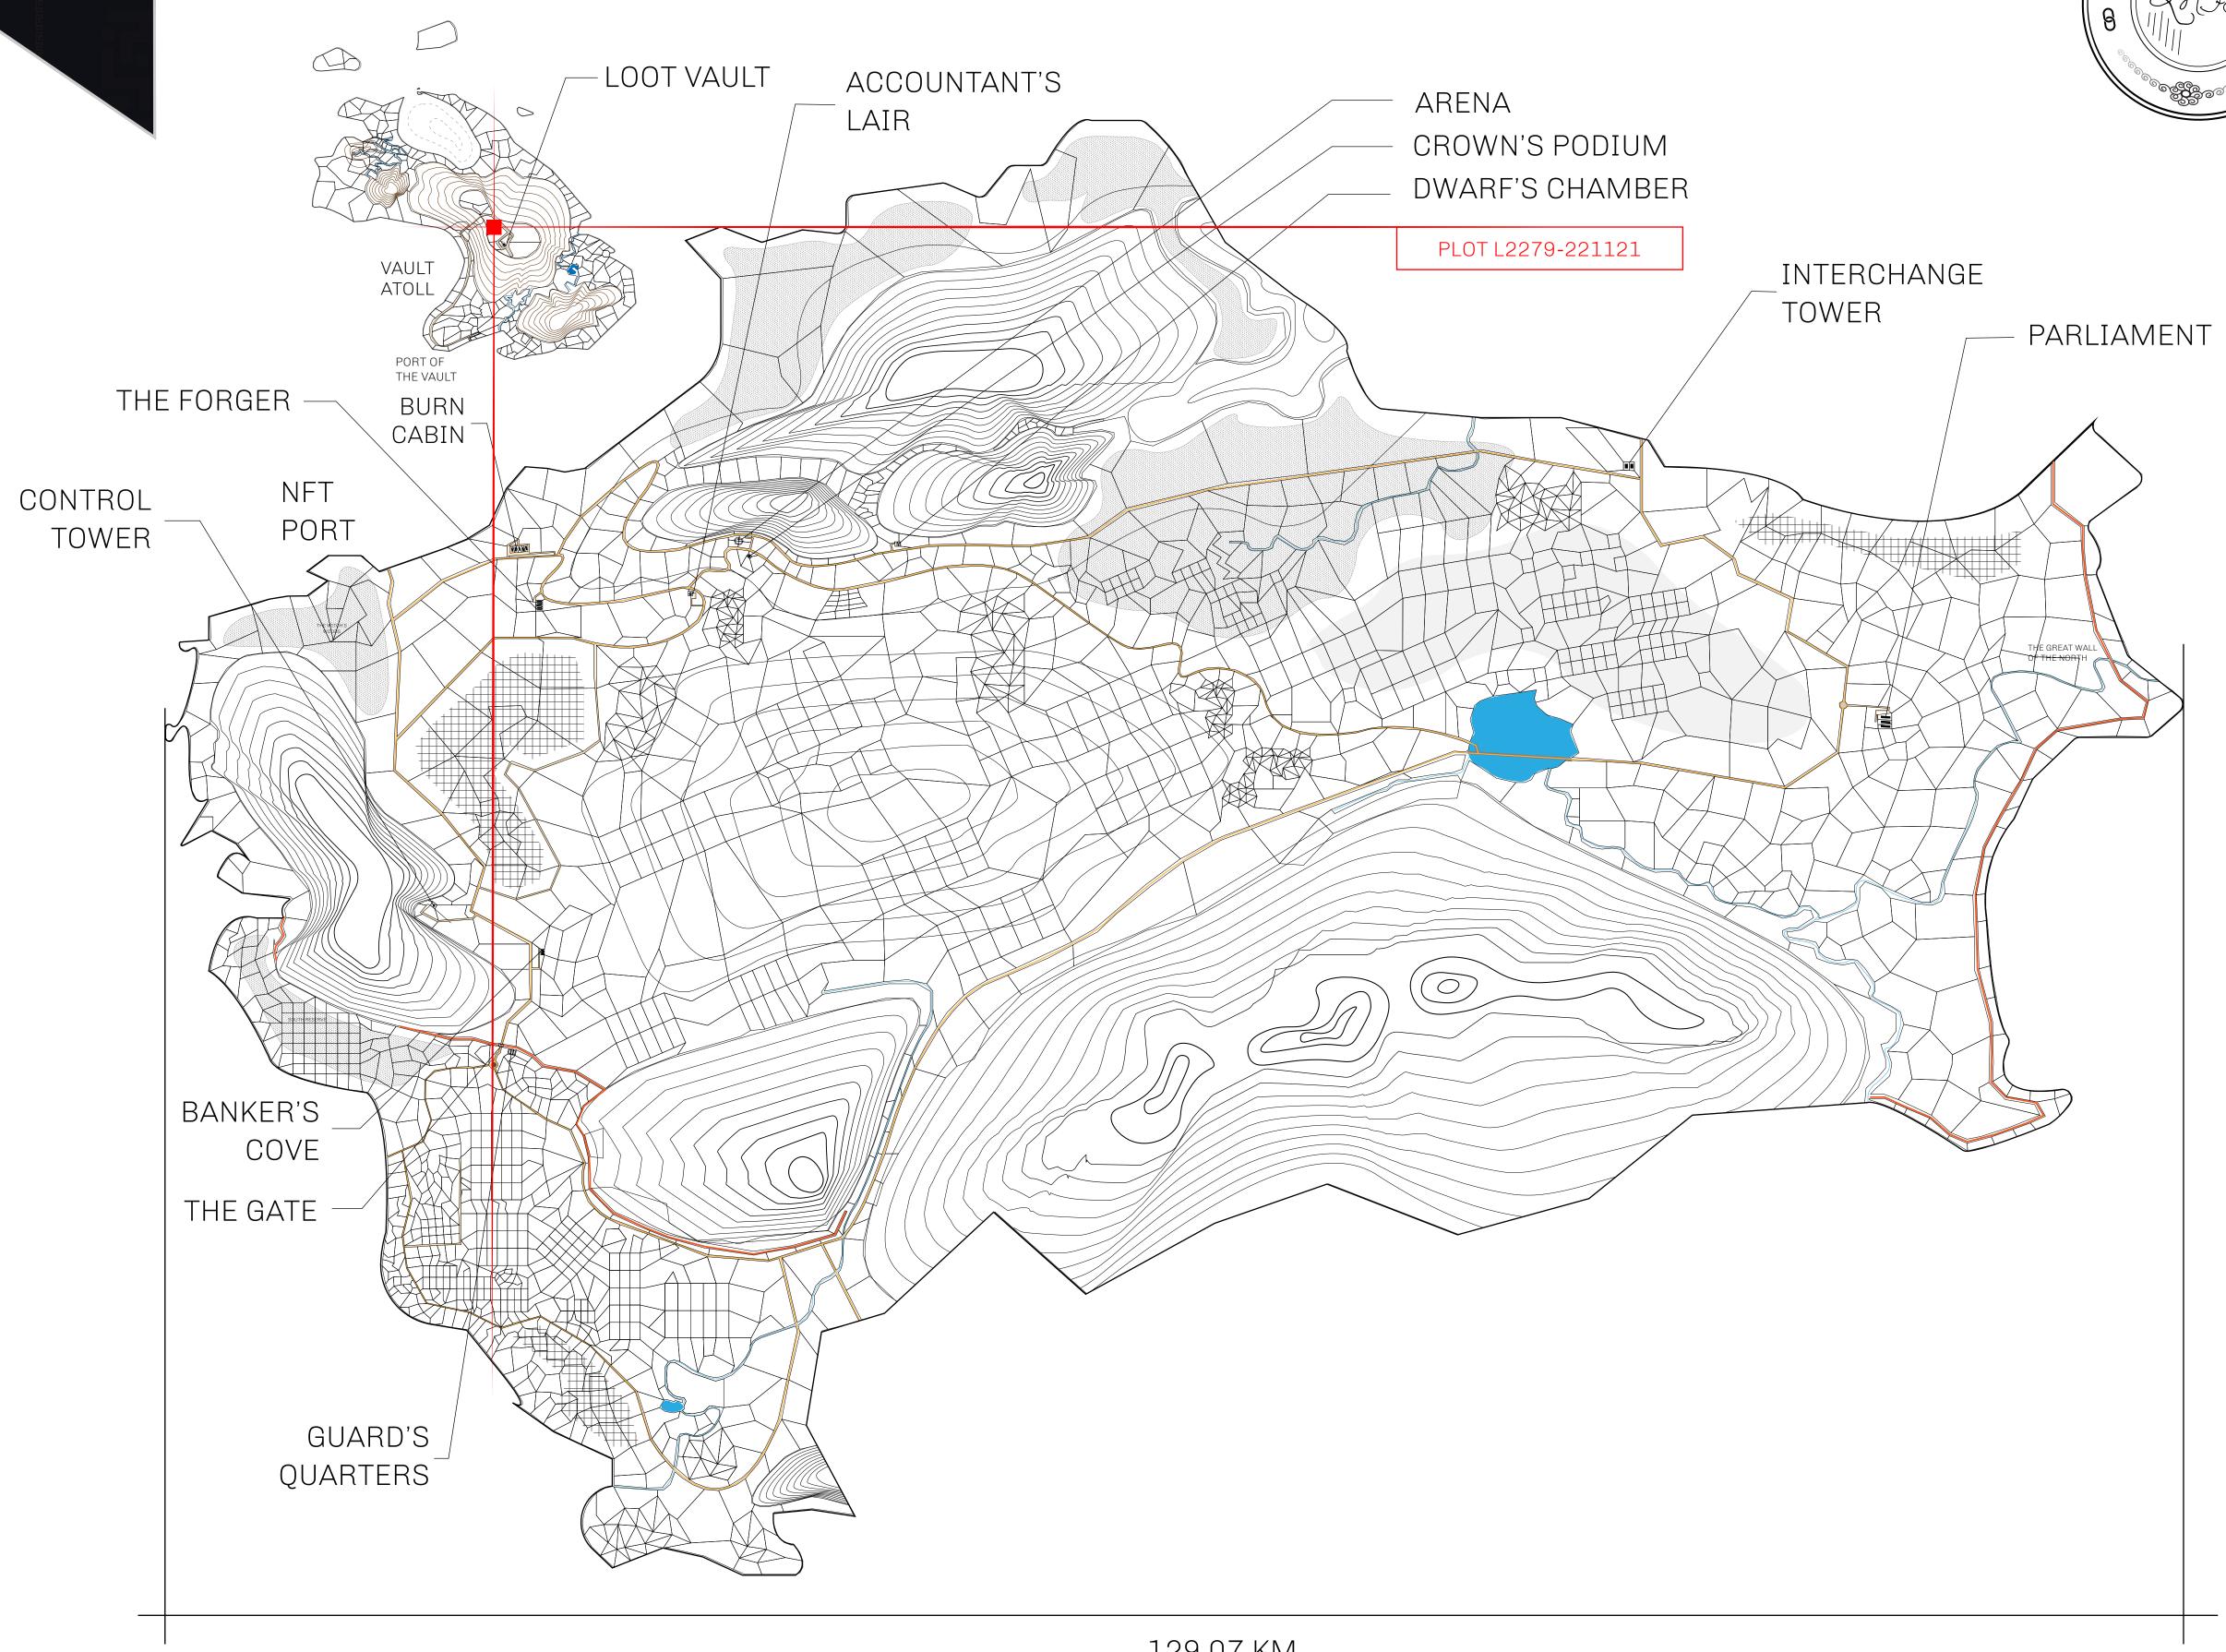

## GEOGRAPHY

COASTLINE 462.64 KM (287.47 MILES)

BORDERS OCEAN, ROYAUME DE SATOSHI, X BY SL & TERRITORIO LTT ST

HIGHEST POINT MOUNT ARES +8120 M

LOWEST POINT NFT PORT 0 M

PLOTS 2284 SCALE 1:50000

## H.M. LNFT Land Registry

L2279-221121

TITLE NUMBER

ADMINISTRATIVE AREA

THE GREAT EMPIRE

ISSUED 22 November 2021

SCALE **1/50000** 

OWNER ENTITLEMENT