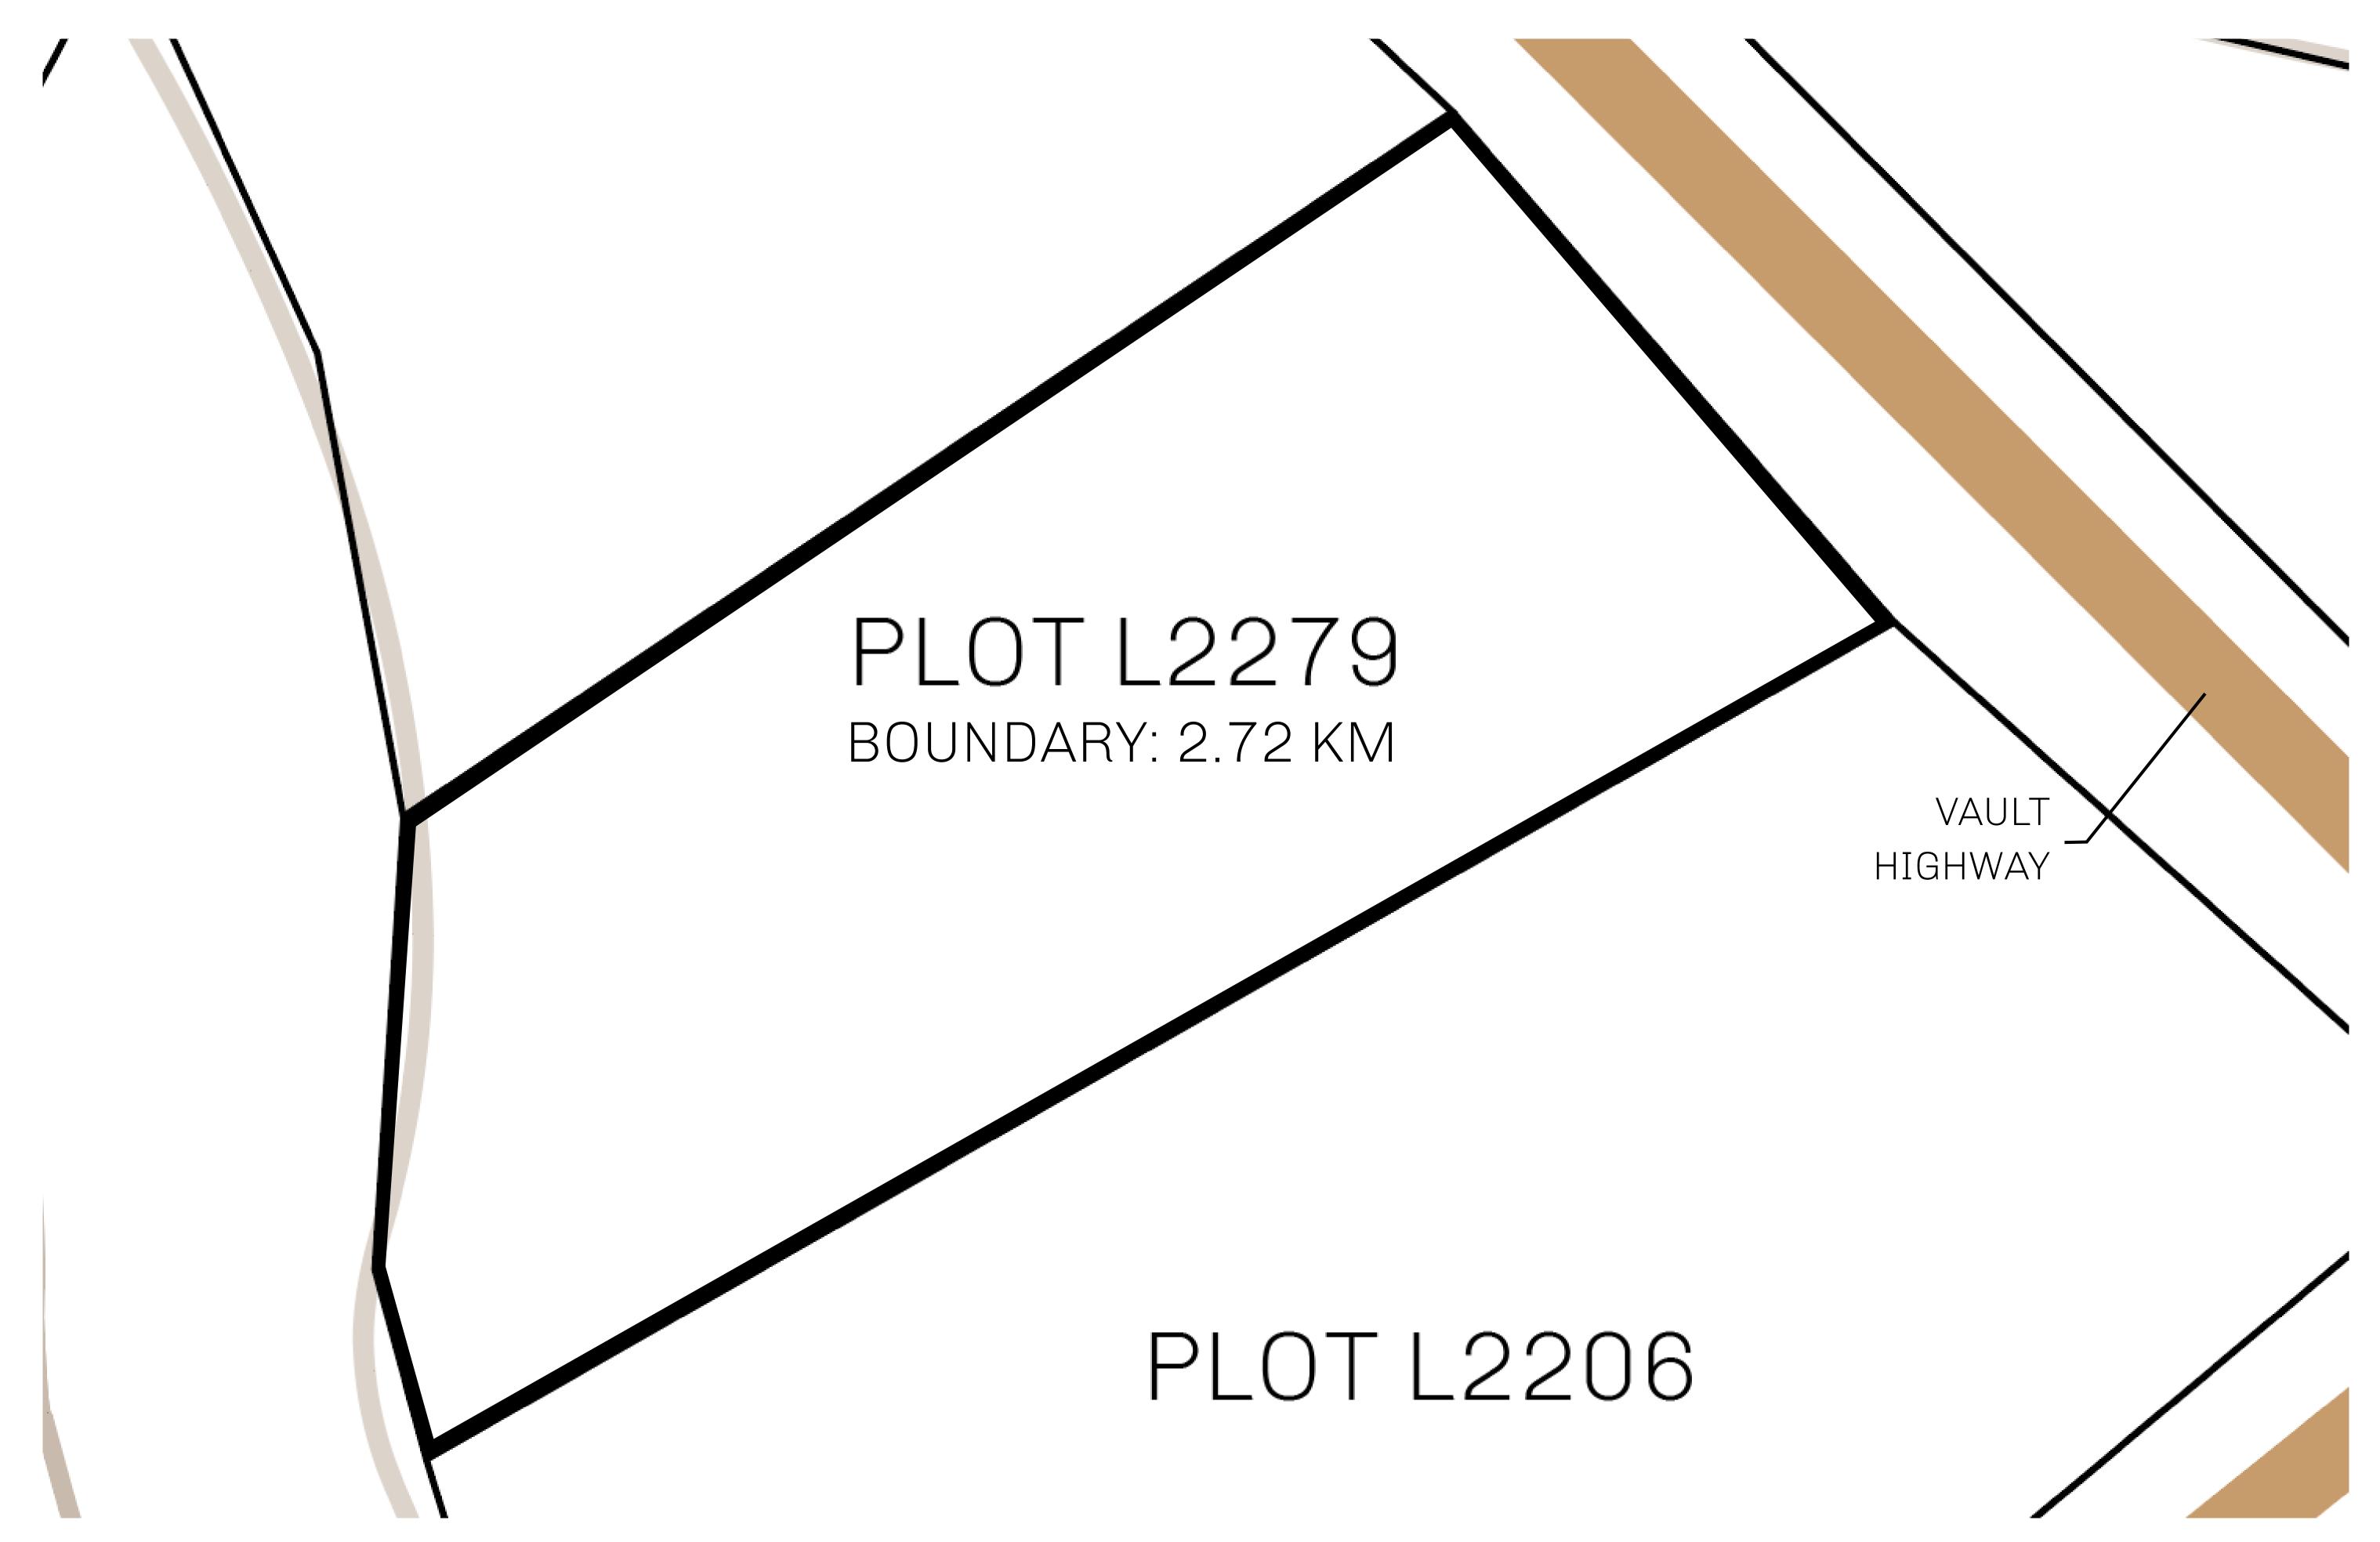

## H.M. LNFT Land Registry

L2279-221121

TITLE NUMBER

ADMINISTRATIVE AREA

THE GREAT EMPIRE

ISSUED 22 November 2021

SCALE **1/50000** 

OWNER ENTITLEMENT