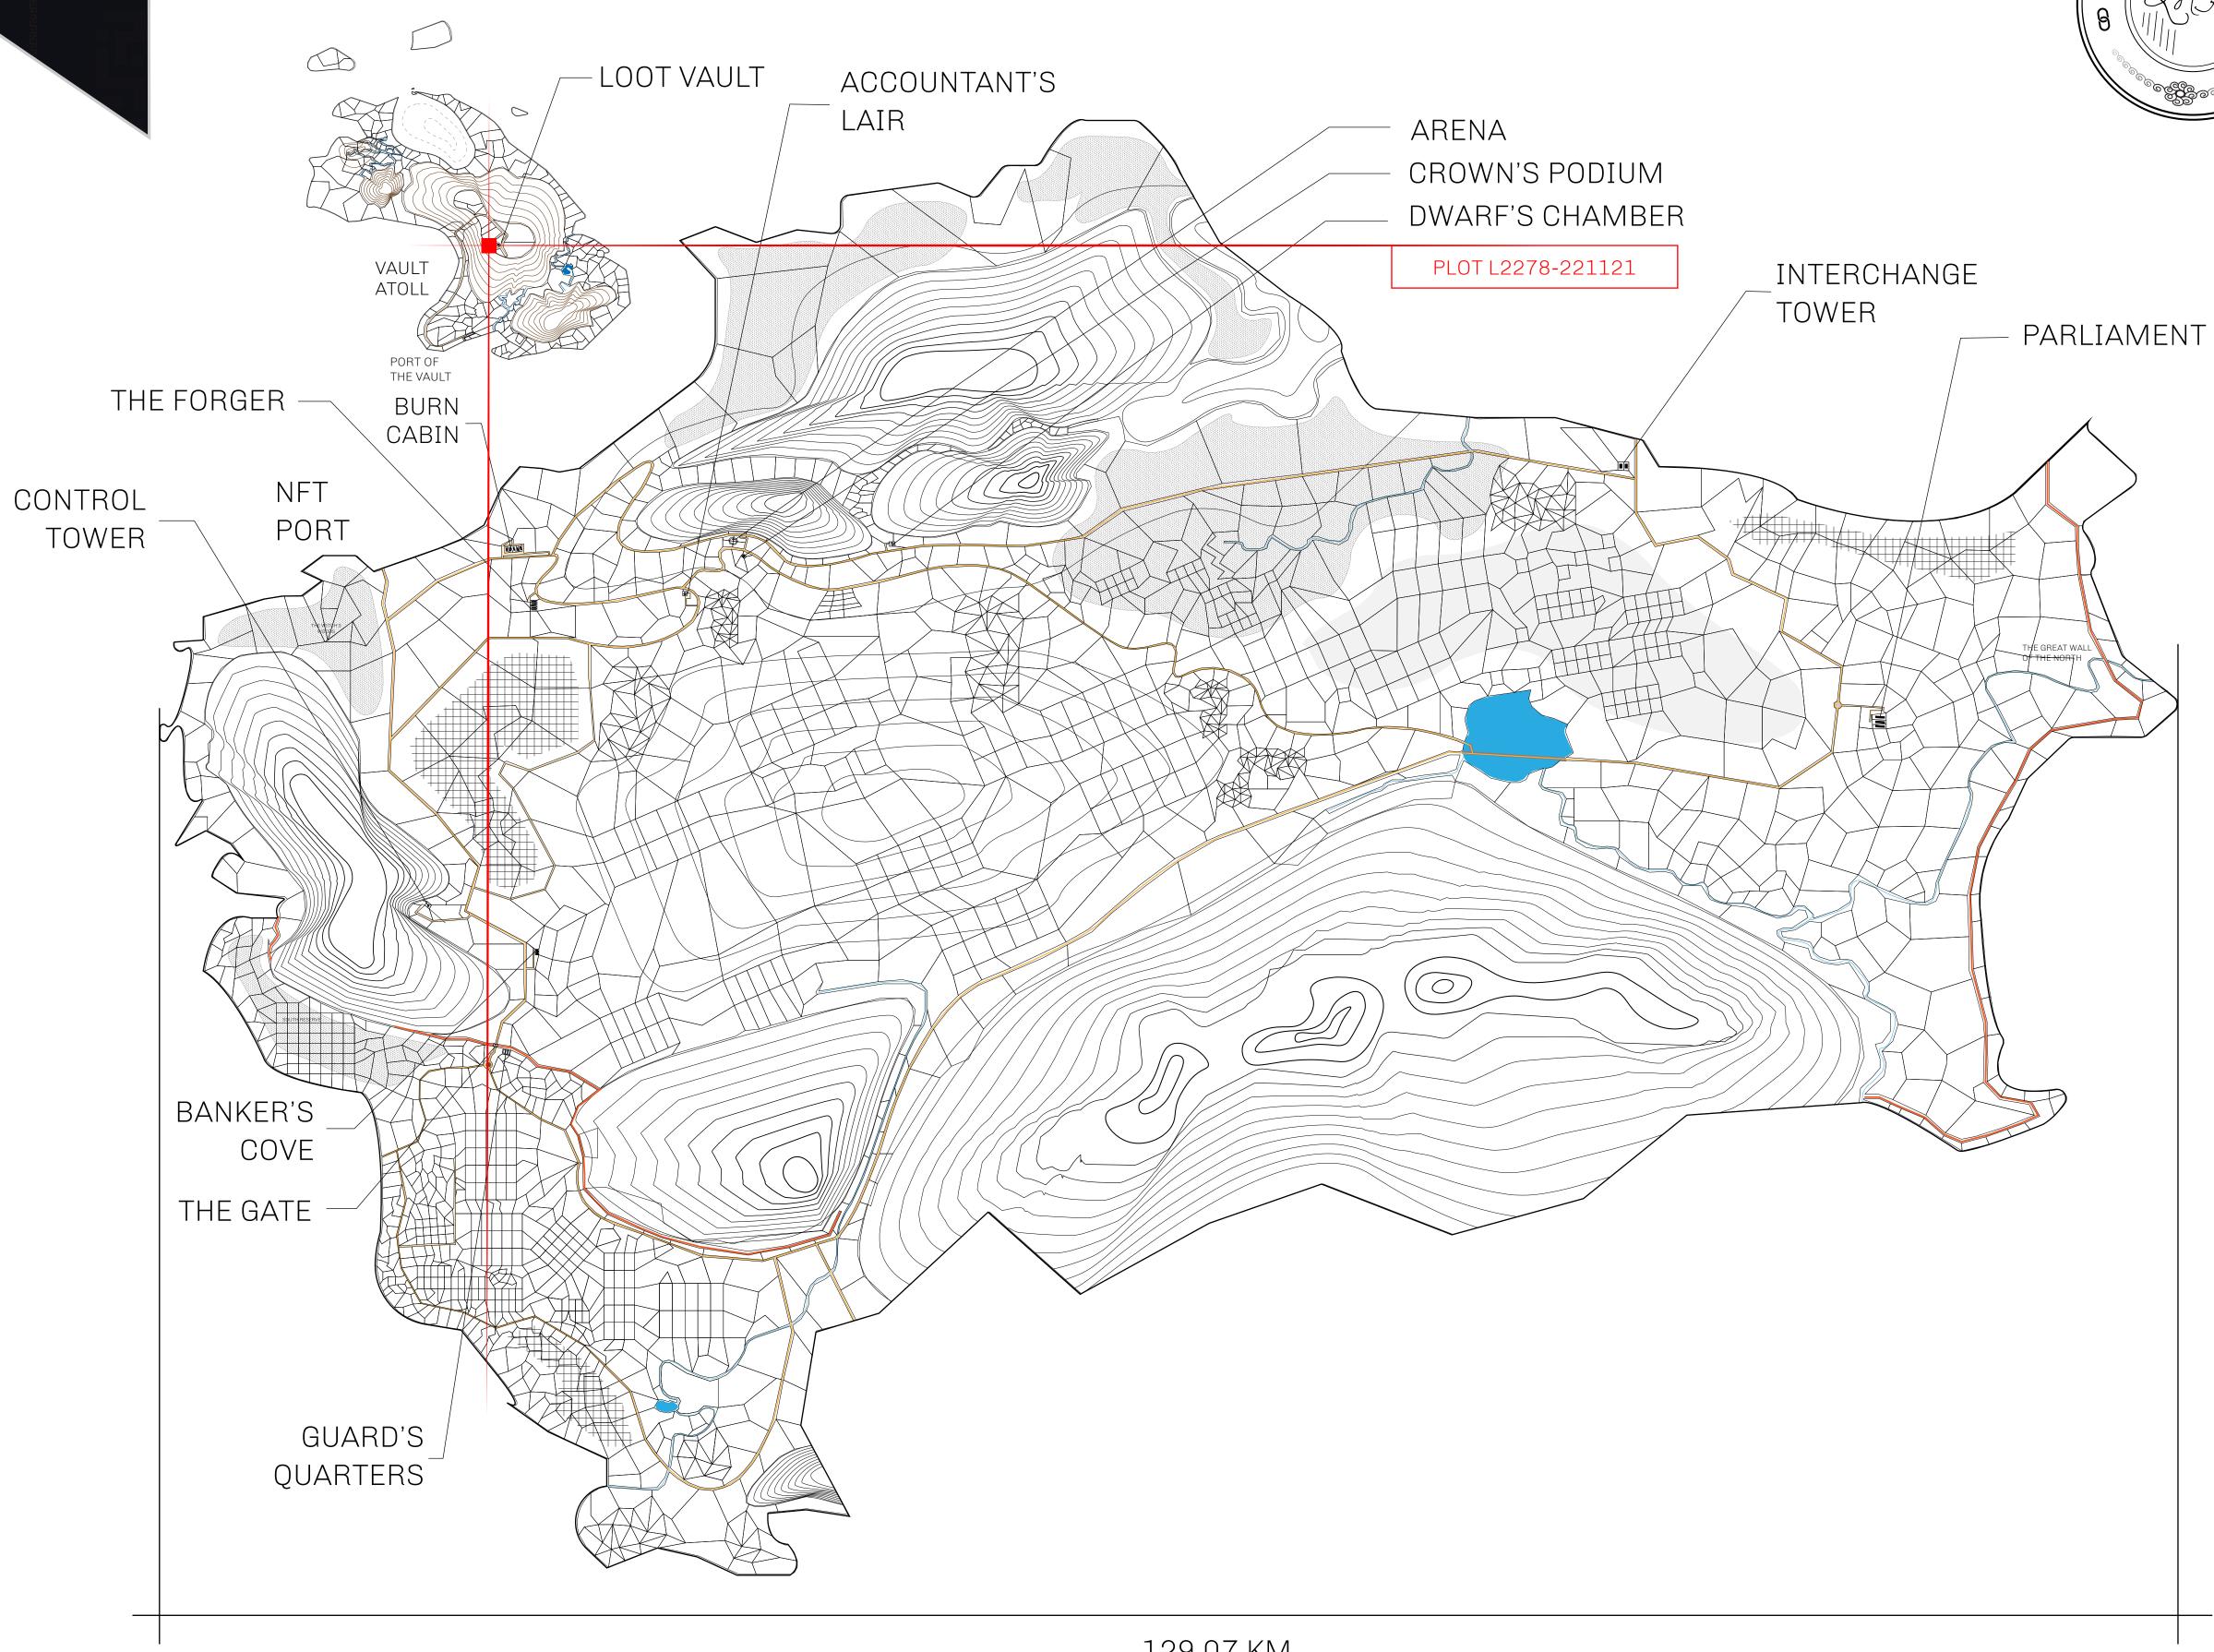

## GEOGRAPHY

COASTLINE 462.64 KM (287.47 MILES)

BORDERS OCEAN, ROYAUME DE SATOSHI, X BY SL & TERRITORIO LTT ST

HIGHEST POINT MOUNT ARES +8120 M

LOWEST POINT NFT PORT 0 M

PLOTS 2284 SCALE 1:50000

## H.M. LNFT Land Registry

TITLE NUMBER

L2278-221121

ADMINISTRATIVE AREA

THE GREAT EMPIRE

ISSUED 22 November 2021

SCALE 1/50000

OWNER ENTITLEMENT