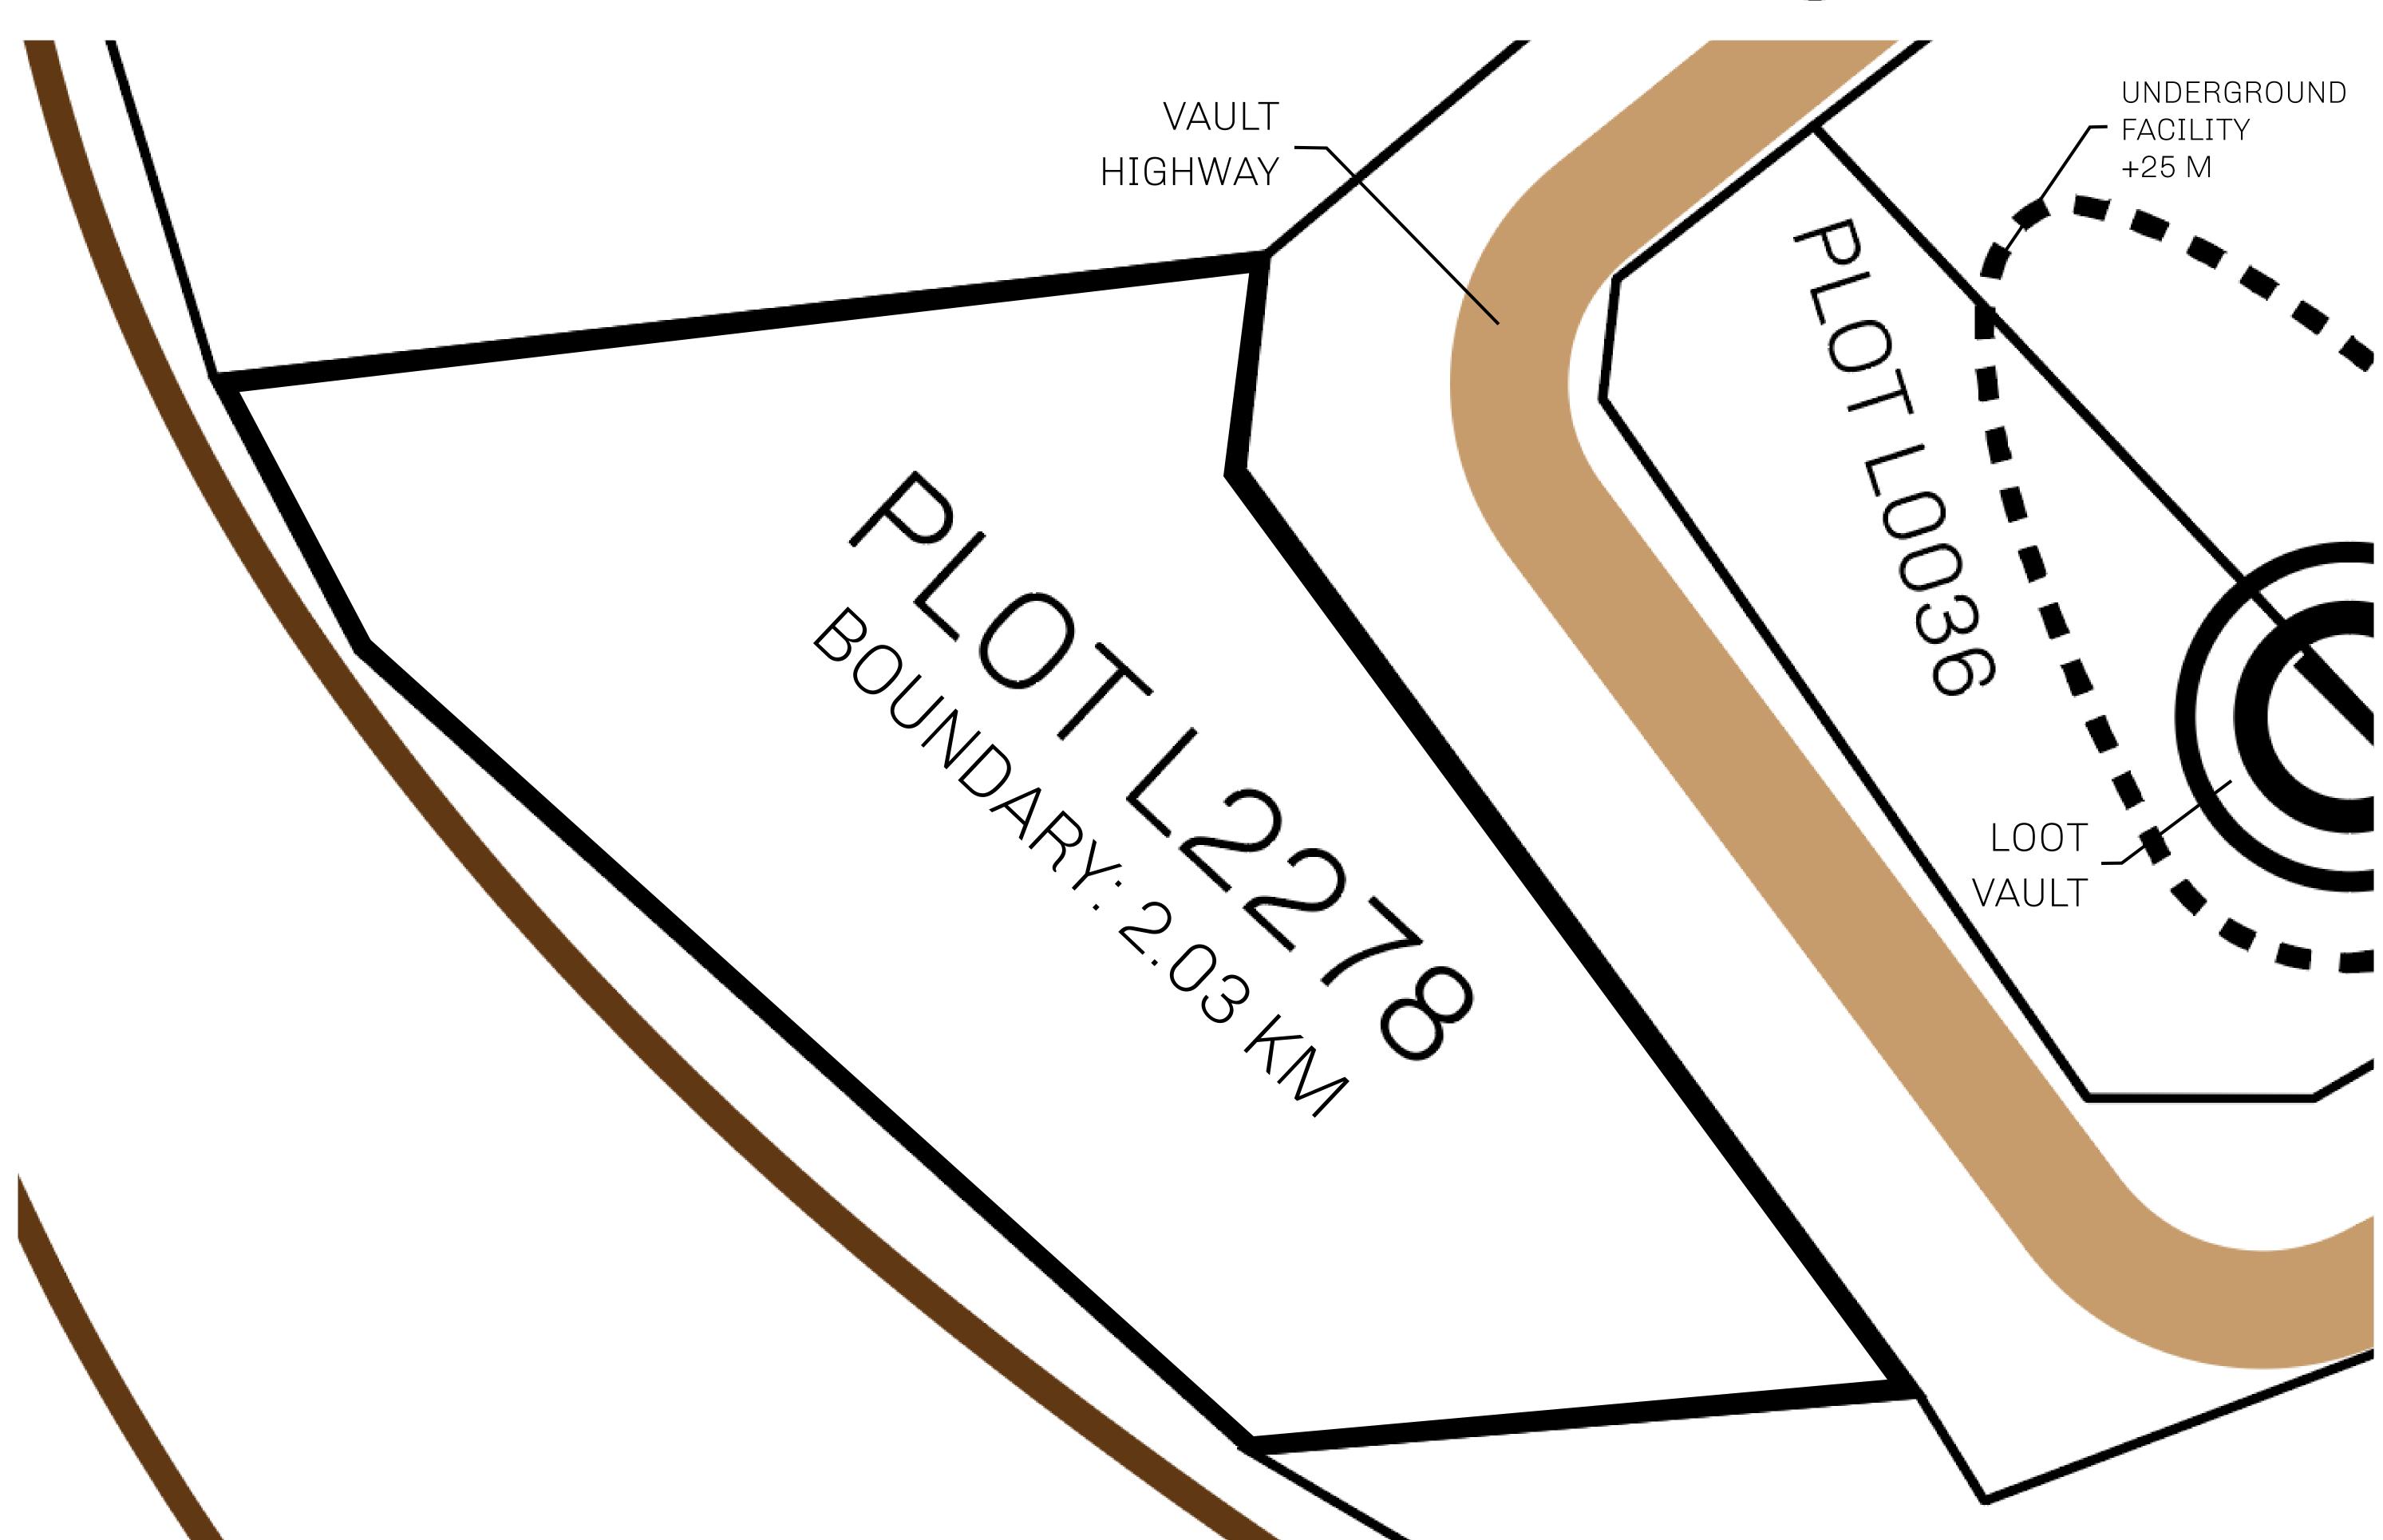

## GEOGRAPHY

COASTLINE 462.64 KM (287.47 MILES)

BORDERS OCEAN, ROYAUME DE SATOSHI, X BY SL & TERRITORIO LTT ST

HIGHEST POINT MOUNT ARES +8120 M

LOWEST POINT NFT PORT 0 M

PLOTS 2284 SCALE 1:50000

## H.M. LNFT Land Registry

TITLE NUMBER

L2278-221121

ADMINISTRATIVE AREA

THE GREAT EMPIRE

ISSUED 22 November 2021

SCALE 1/50000

OWNER ENTITLEMENT

Type W-GE: Share of 0.3% of all BUN sales based on number of NFT Stories minted

(rewarded in Credits); Mint 4 NFT Stories