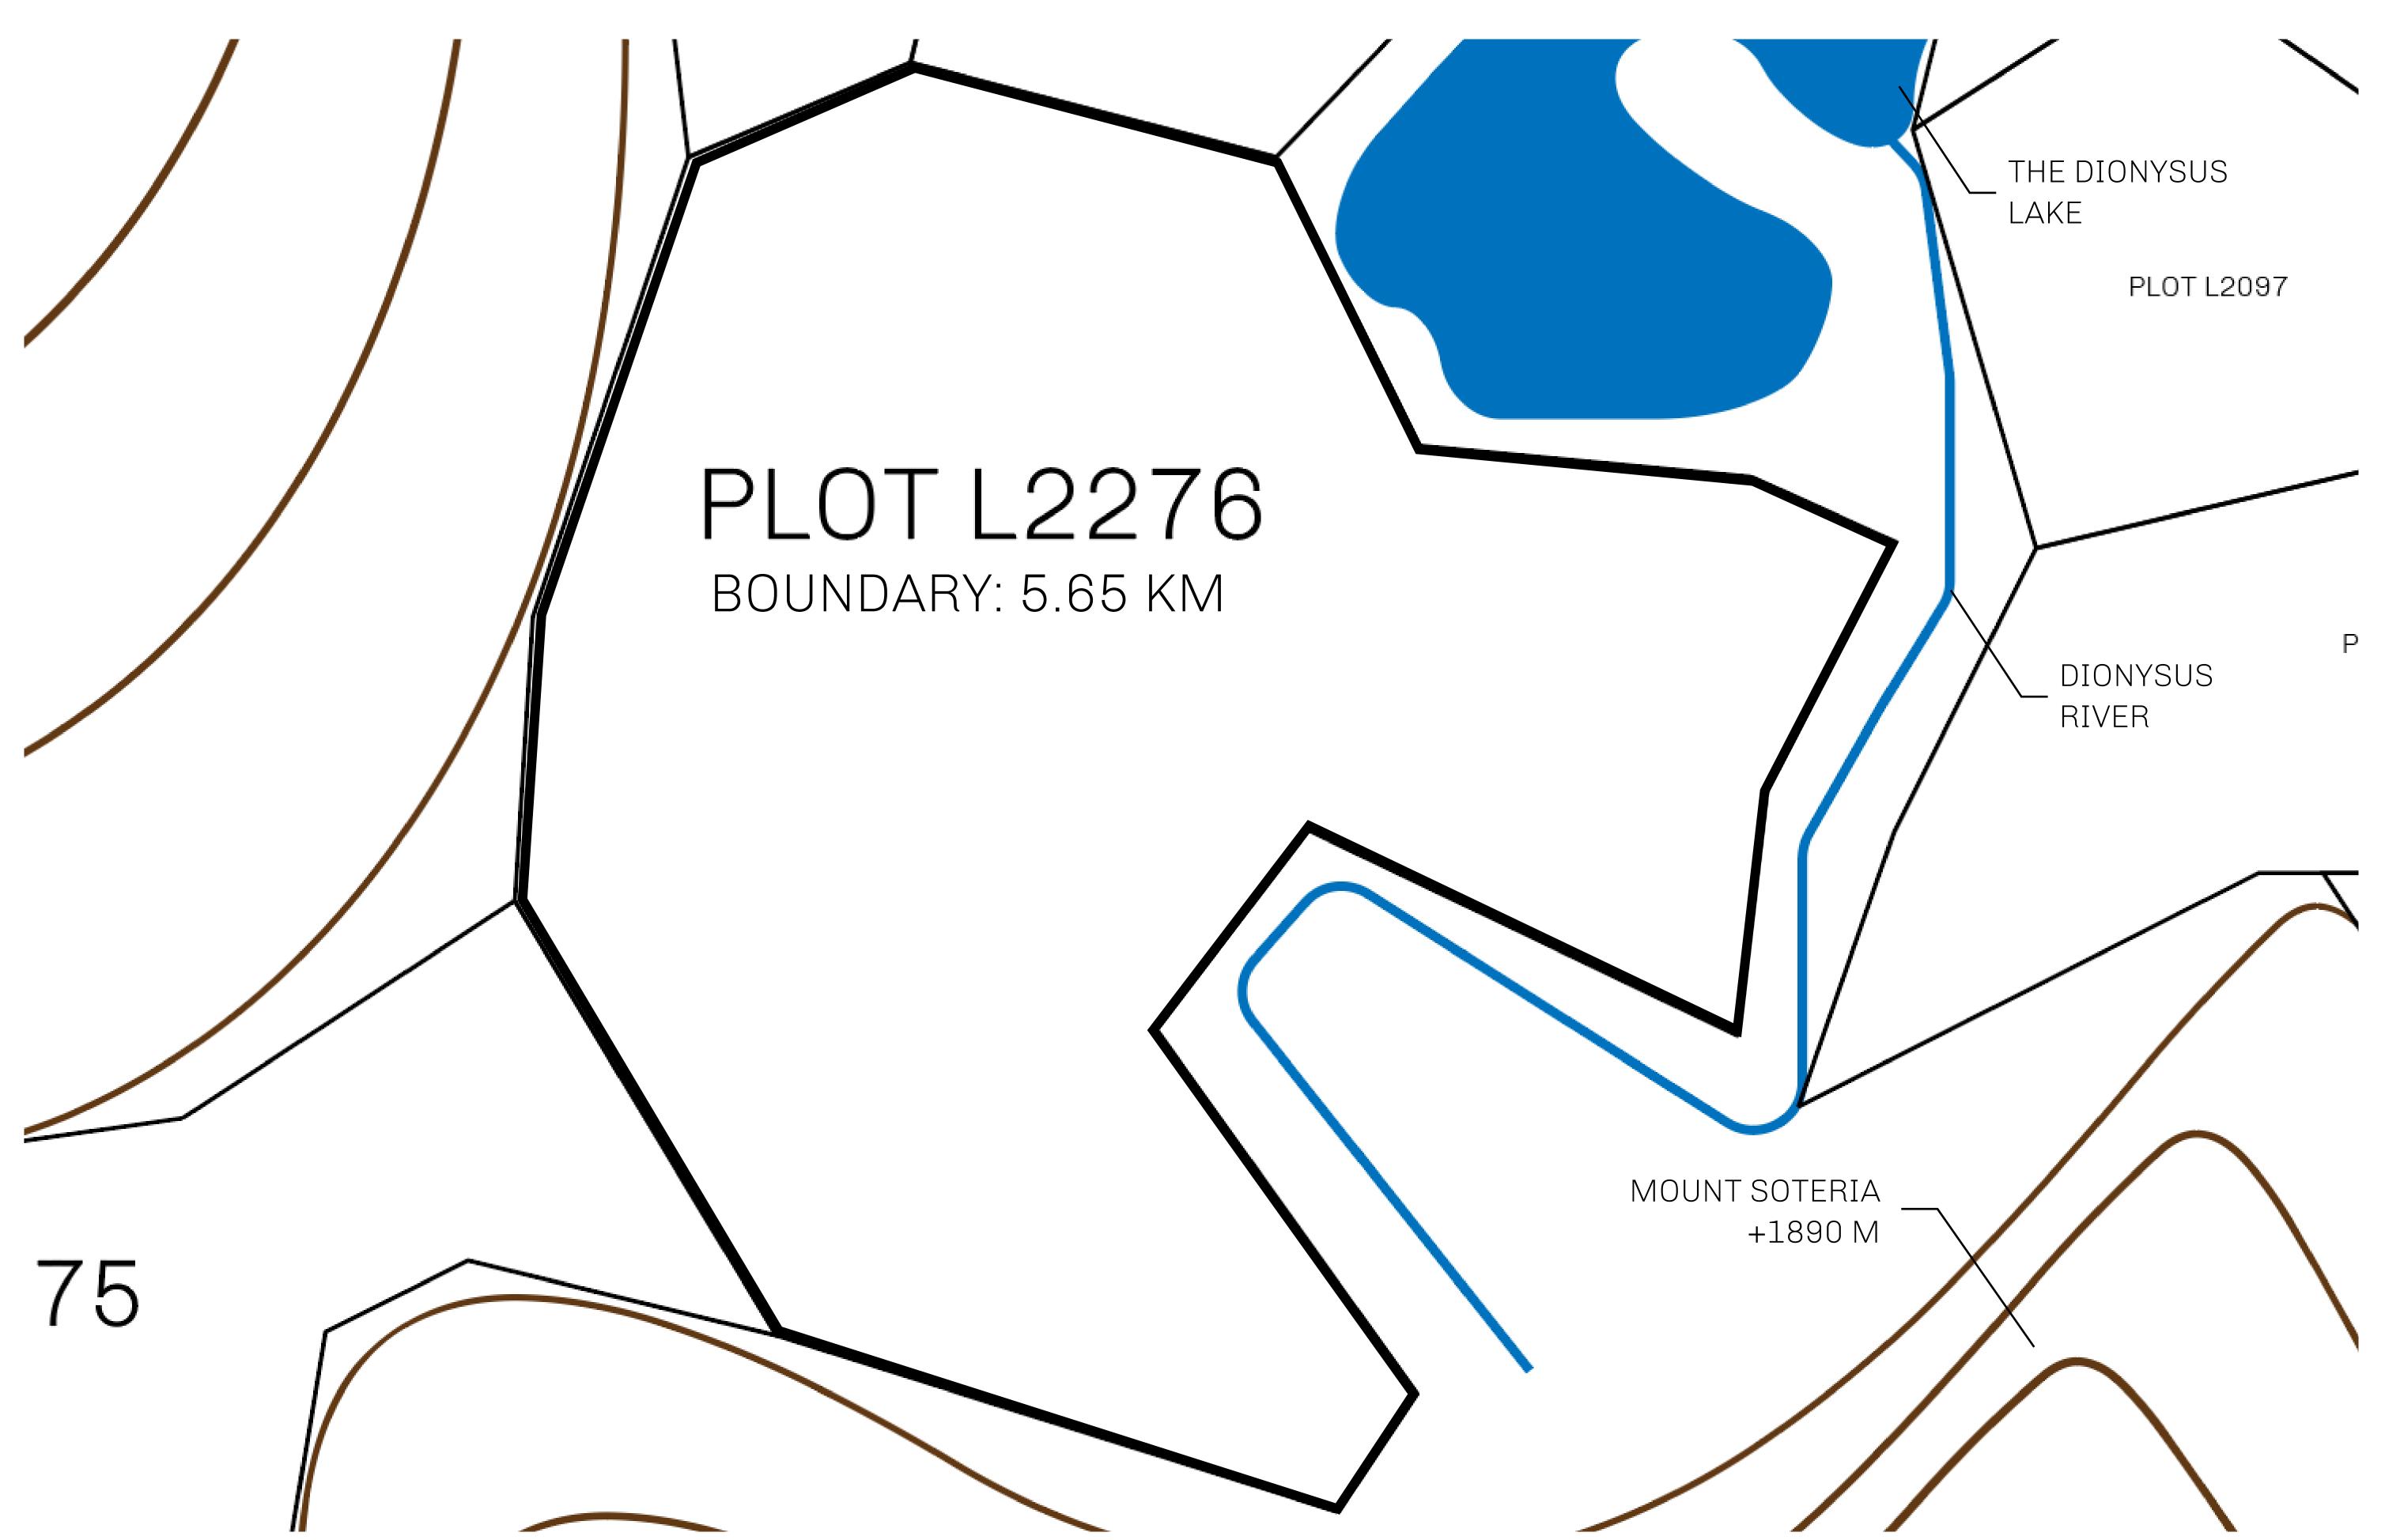

## H.M. LNFT Land Registry

L2276-221121

TITLE NUMBER

ADMINISTRATIVE AREA

THE GREAT EMPIRE

ISSUED 22 November 2021

SCALE **1/50000** 

OWNER ENTITLEMENT