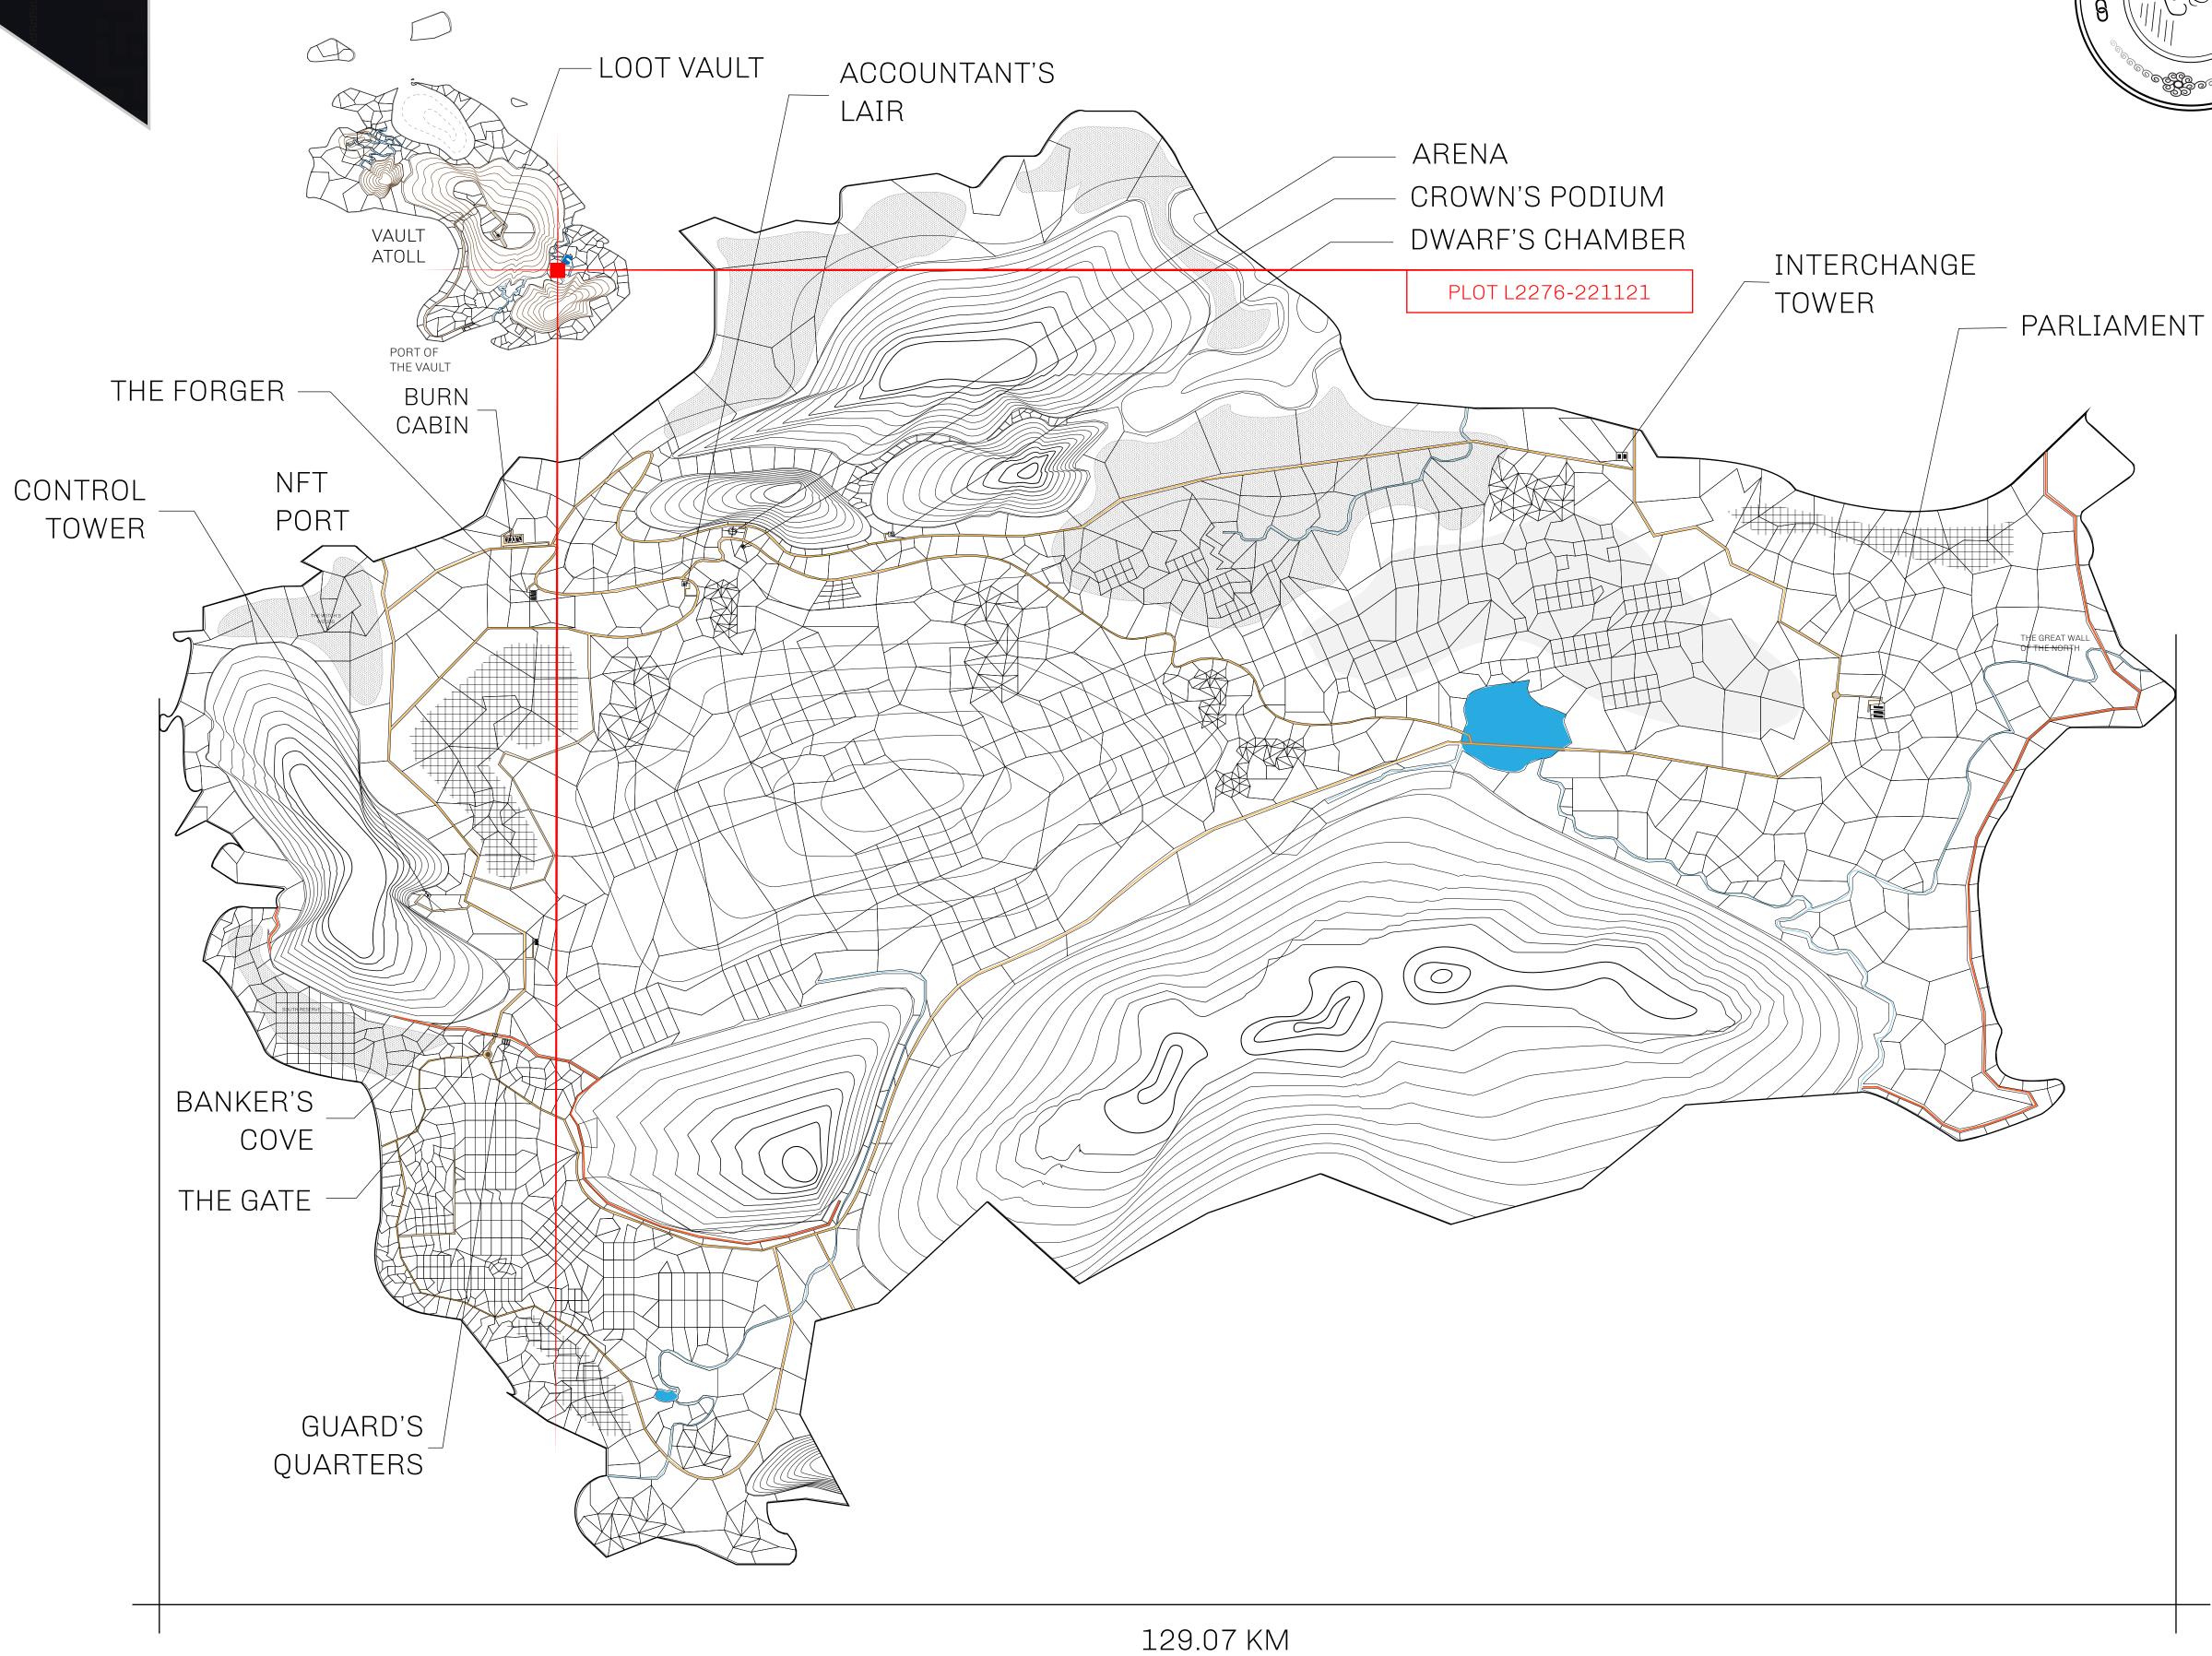

## GEOGRAPHY

COASTLINE 462.64 KM (287.47 MILES)

BORDERS OCEAN, ROYAUME DE SATOSHI, X BY SL & TERRITORIO LTT ST

HIGHEST POINT MOUNT ARES +8120 M

LOWEST POINT NFT PORT 0 M

PLOTS 2284 SCALE 1:50000

## H.M. LNFT Land Registry

L2276-221121

TITLE NUMBER

ADMINISTRATIVE AREA

THE GREAT EMPIRE

ISSUED 22 November 2021

SCALE **1/50000** 

OWNER ENTITLEMENT

Type W-GE: Share of 0.3% of all BUN sales based on number of NFT Stories minted (rewarded in Credits); Mint 4 NFT Stories